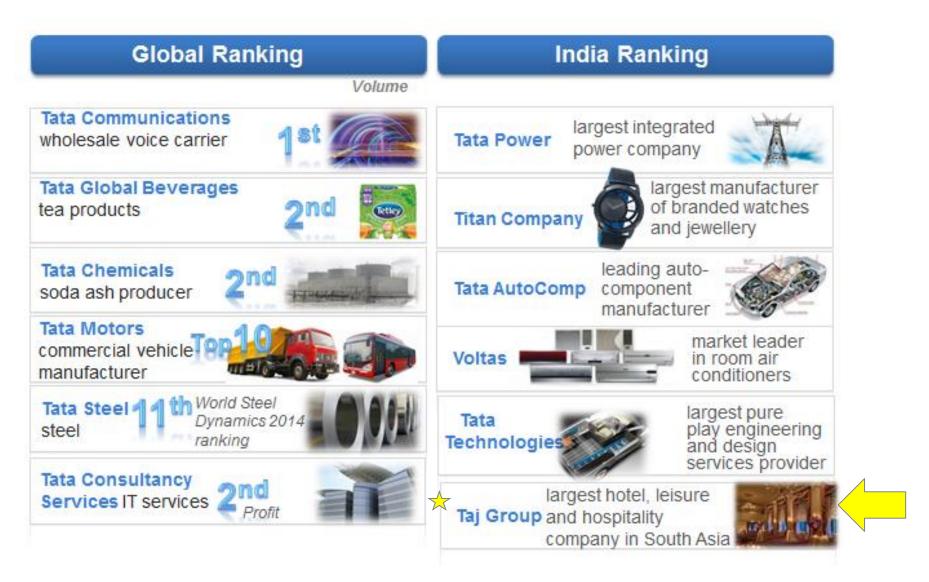

## **Today, Several Tata Companies are market leaders**

# Taj Group- one of South Asia's largest hospitality companies

#### Largest

Hospitality company in South Asia 136 Hotels / 16,600 Rooms