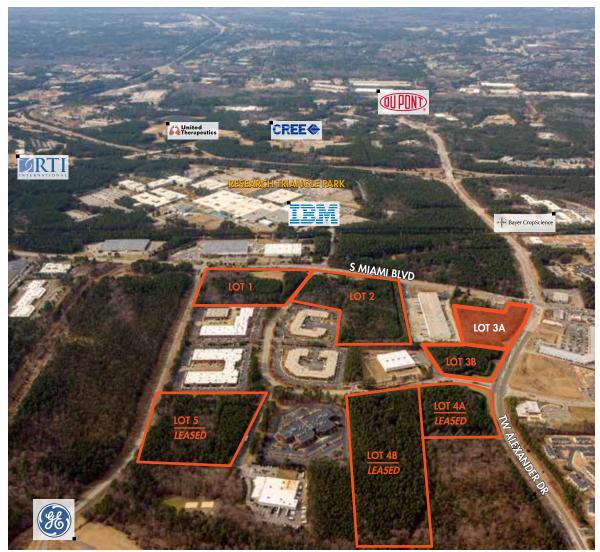

### **PROPERTY FEATURES**

- Great exposure along TW Alexander Dr (24,000 VPD)
- Divisible to 20,000 SF
- 24' clear, concrete tilt-wall construction
- Located in established business park conveniently located to RTP, Brier Creek, and RDU International Airport
- Rear load configuration
- Centrally located near RDU International Airport, Research Triangle Park, 1540 & 140

### **PROPERTY FEATURES**

| BUILDING FEATURES – 3A |                                                                                       |
|------------------------|---------------------------------------------------------------------------------------|
| BUILDING SIZE          | 61,037 SF                                                                             |
| CLEAR HEIGHT           | 24'                                                                                   |
| SPRINKLER              | ESFR                                                                                  |
| LOADING                | Seven (7) docks & two (2) drive-in doors<br>Knock-outs for seven (7) additional docks |
| PARKING                | 130 parking spaces                                                                    |
| CONSTRUCTION           | Concrete tilt wall                                                                    |
| ESTIMATED DELIVERY     | Summer 2017                                                                           |
| ASKING RATE            | \$7.95/SF                                                                             |