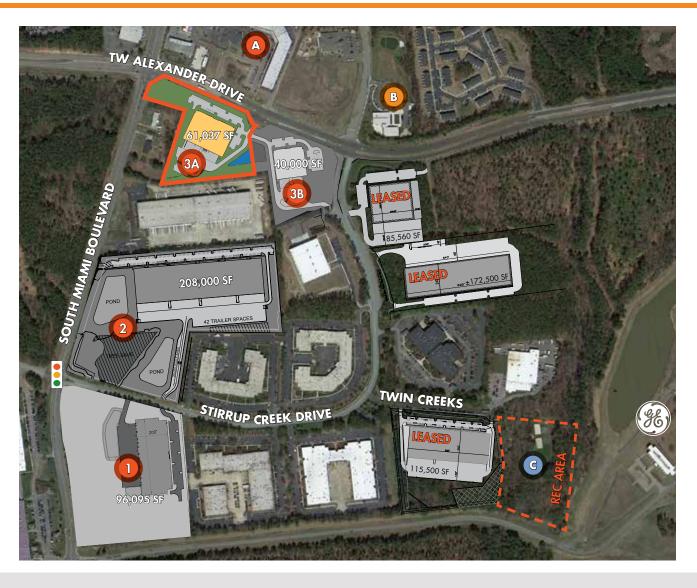

### **WALKING AMENITIES**

## **DINING**

Jersey Mike's Subs - Sandwiches Cheerz Deli - Sandwiches Waffle House - Breakfast (24-hrs) Danny's BBQ - BBQ Piper's in the Park - American Pho 9N9 - Vietnamese Koinonia Coffeehouse - Coffee & Pastries Baguettaboutit - Bakery & Sandwiches Spicy Green Gourmet - Light Fare V's Kitchen - Southern/American Con-Fusion - Japanese/Sushi

Kids R Kids

## **TBC RECREATION AREA**

(for exclusive use of TBC owners and tenants)

2 Volleyball Courts 2 Basketball Courts Large open fields Natural trails