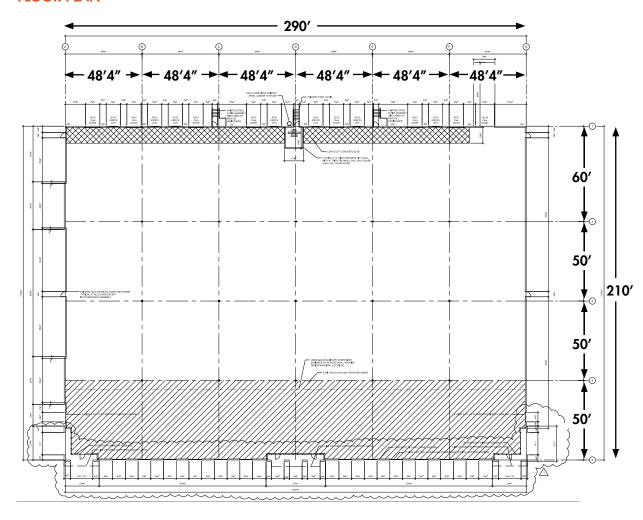

|
| LOADING                | Seven (7) docks & two (2) drive-in doors<br>Knock-outs for seven (7) additional docks |
| PARKING                | 130 parking spaces                                                                    |
| CONSTRUCTION           | Concrete tilt wall                                                                    |
| ESTIMATED DELIVERY     | Summer 2017                                                                           |
| ASKING RATE            | \$7.95/SF                                                                             |



For more information, please contact:

JIM ALLAIRE, SIOR

Managing Director (919) 576 2691 jim.allaire@foundrycommercial.com



# INDUSTRIAL SPACE FOR SALE OR LEASE | LOT 3A - 1650 TW ALEXANDER DR

### **FLOOR PLAN**



#### For more information, please contact:

JIM ALLAIRE, SIOR Managing Director (919) 576 2691 jim.allaire@foundrycommercial.com



## INDUSTRIAL SPACE FOR SALE OR LEASE | LOT 3A - 1650 TW ALEXANDER DR

### **WALKING AMENITIES**



## **DINING**

Jersey Mike's Subs - Sandwiches Cheerz Deli - Sandwiches Waffle House - Breakfast (24-hrs) Danny's BBQ - BBQ Piper's in the Park - American Pho 9N9 - Vietnamese Koinonia Coffeehouse - Coffee & Pastries Baguettaboutit - Bakery & Sandwiches Spicy Green Gourmet - Light Fare V's Kitchen - Southern/American Con-Fusion - Japanese/Sushi



Kids R Kids



## **TBC RECREATION AREA**

(for exclusive use of TBC owners and tenants)

2 Volleyball Courts 2 Basketball Courts Large open fields Natural trails



#### For more information, please contact:

JIM AL