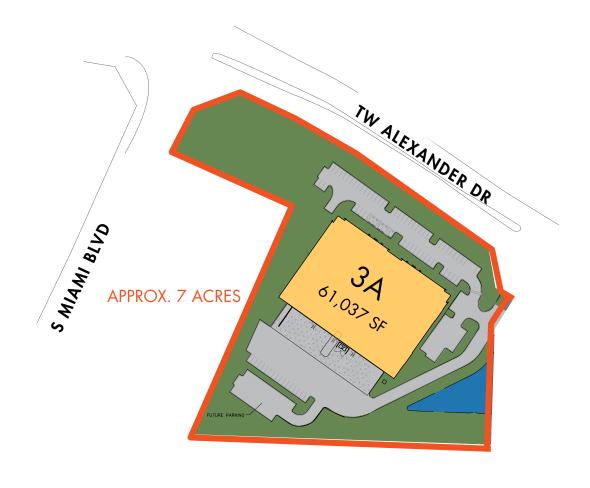

### **PROPERTY FEATURES**

- Great exposure along TW Alexander Dr (24,000 VPD)
- Divisible to 20,000 SF
- 24' clear, concrete tilt-wall construction
- Located in established business park conveniently located to RTP, Brier Creek, and RDU International Airport
- Rear load configuration
- Centrally located near RDU International Airport, Research Triangle Park, 1540 & 140

### **PROPERTY FEATURES**

| BUILDING FEATURES – 3A |                                                                                       |
|------------------------|---------------------------------------------------------------------------------------|
| BUILDING SIZE          | 61,037 SF                                                                             |
| CLEAR HEIGHT           | 24'                                                                                   |
| SPRINKLER              | ESFR                                                                                  |
| LOADING                | Seven (7) docks & two (2) drive-in doors<br>Knock-outs for seven (7) additional docks |
| PARKING                | 130 parking spaces                                                                    |
| CONSTRUCTION           | Concrete tilt wall                                                                    |
| ESTIMATED DELIVERY     | Summer 2017                                                                           |
| ASKING RATE            | \$7.95/SF                                                                             |