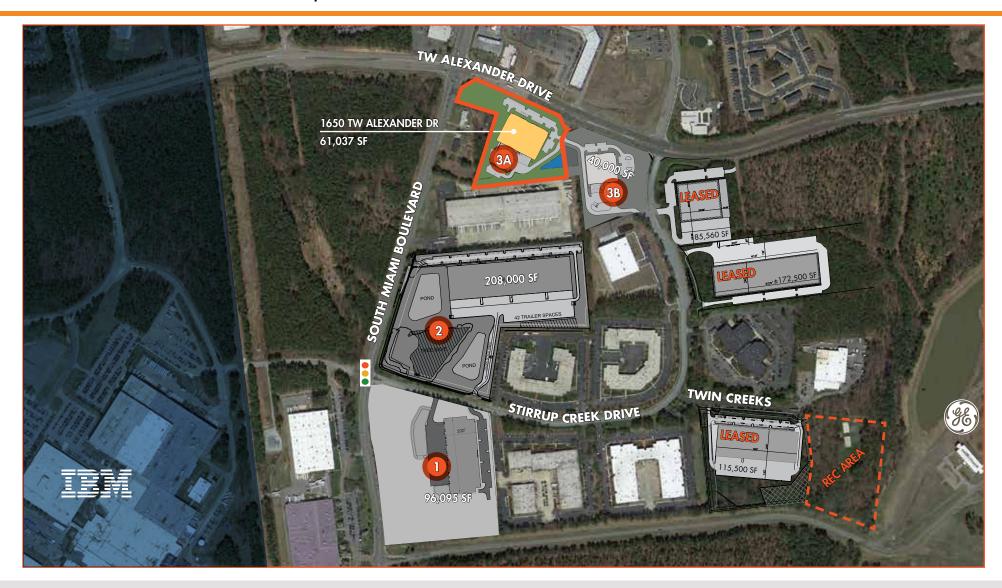

### **PROPERTY FEATURES**

- Great exposure along TW Alexander Dr (24,000 VPD)
- Divisible to 20,000 SF
- 24' clear, concrete tilt-wall construction
- Located in established business park conveniently located to RTP, Brier Creek, and RDU International Airport
- Rear load configuration
- Centrally located near RDU International Airport, Research Triangle Park, 1540 & 140

### **PROPERTY FEATURES**

| BUILDING FEATURES – 3A |                                                                                       |
|------------------------|---------------------------------------------------------------------------------------|
| BUILDING SIZE          | 61,037 SF                                                                             |
| CLEAR HEIGHT           | 24'                                                                                   |
| SPRINKLER              | ESFR                                                                                  |
| LOADING                | Seven (7) docks & two (2) drive-in doors<br>Knock-outs for seven (7) additional docks |
| PARKING                | 130 parking spaces                                                                    |
| CONSTRUCTION           | Concrete tilt wall                                                                    |
| ESTIMATED DELIVERY     | Summer 2017                                                                           |
| ASKING RATE            | \$7.95/SF                                                                             |