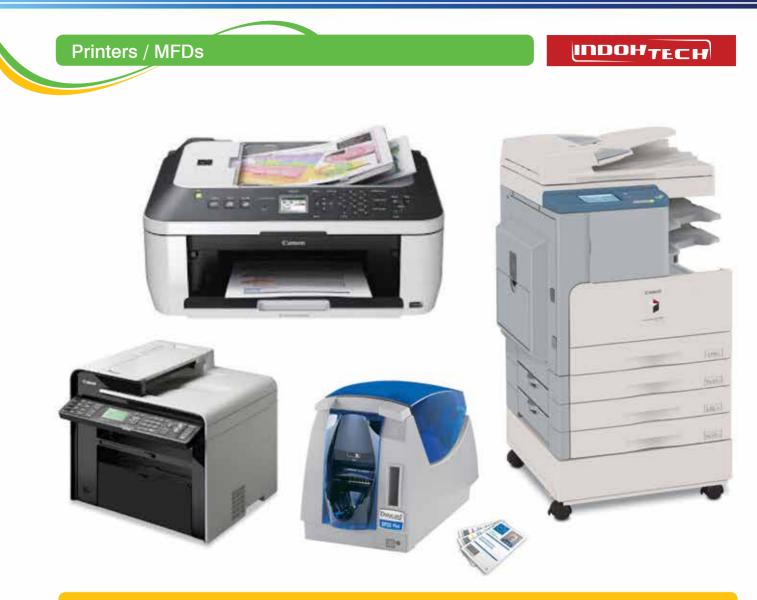

# INDOHTECH

3D Home Theatre Systems

Wireless 3D Home Speakers Systems

PA System

Portable PA Amplifer

Waist Band Amplifier

Inkjet / Laser MFD / ID Card Printers / High end MFD Printers

Video Conferencing Solutions