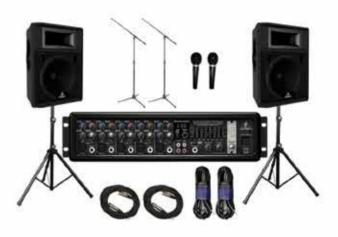

# INDOHTECH

3D Home Theatre Systems

Wireless 3D Home Speakers Systems

PA System

Portable PA Amplifer

Waist Band Amplifier

Inkjet / Laser MFD / ID Card Printers / High end MFD Printers

Video Conferencing Solutions