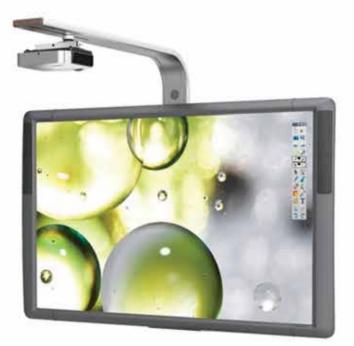

#### **SMART Interactive Flat Touch Panel**

#### **Premium touch experience**

Low-friction, coated glass that allows your finger to glide smoothly over the surface, facilitating a natural touch experience

Eight touch points allow multiple students to collaborate together simultaneously

#### **No Projector**

Never replace another projector bulb.

Less maintenance, low total cost of ownership.

#### **Key Features:**

- 70" 16:9 aspect ratio
- Multi touch capabilities
- Supports gestures
- Ships with Notebook software
- Low friction coated glass
- HD/High resolution display
- Compatible with Windows and Mac

# SMART Board® E70 Interactive Flat Touch Panel

Designed specifically for classrooms, the SMART Board E70 interactive flat panel combines a premium touch experience on a 70" display.

Designed to work with SMART Notebook software, the most powerful education software for content creation and delivery

#### **Brilliant Visual**

Brilliant HD contrast commercial grade panel with 50,000 hrs, Provides stunning visuals to capture students' attention and increase engagement.

The 70" surface has little to no glare, ensuring every student, no matter where they are seated, can see the display clearly.