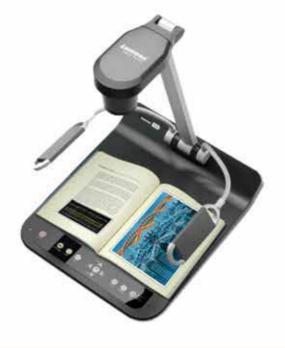

# INDOHTECH

Promethean Interactive White Boards

Wacom Pen Touch Interactive Panels

**EyeRIS Interactive Devices** 

**Visual Presenters** 