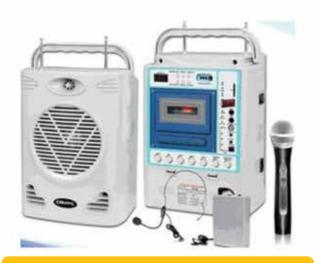

# INDOHTECH

3D Home Theatre Systems

Wireless 3D Home Speakers Systems

PA System

Portable PA Amplifer

Waist Band Amplifier

Inkjet / Laser MFD / ID Card Printers / High end MFD Printers

Video Conferencing Solutions