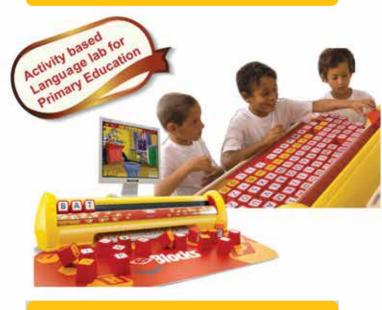

# Podiums / Lecterns and E-Blocks

IP60 - Audio Podium Lectern (With Audio - 60w)

IP100 - Wooden Podium Lectern(Without Audio)

#### INDOHTECH

IP10 - Metal Podium Lectern (Without Audio)

IP30 - Indoh Podiums

E-Blocks - Kids Interactive Learning Systems

IP20 - Acrylic Podium Lectern

**CCTV Security Solutions** 