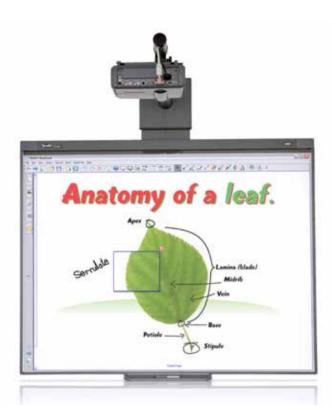

#### SMART Board-SB480/SBM685 Model:

Quality and affordability come together in the easy-to-use SMART Boards 480/685 Interactive whiteboards, which offers both finger and pen touch functionality to engage students and enhance interactive learning.

Natural touch functionality makes it easy for students and teachers to use and will help enable quick and successful adoption.

SMART Notebook<sup>™</sup> collaborative learning software, makes it easy for teachers to create, manage and deliver interactive lessons all from single application.

Teachers can easily present dynamic lessons that will engage every student no matter what their learning style.

Users can access free, ready-to-use educational resources, including thousands of standards correlated SMART Notebook lesson activities, anytime on the SMART Exchange<sup>™</sup> website.

#### **Key Features:**

- 77" and 87" interactive whiteboard
- DViT technology (patented technology of SMART)
- Touch sensitive
- No special tools required
- Dual touch
- Ships with Notebook software
- Durable steel backboard
- Compatible with Windows and Linux

#### **Minimum Requirements:**

- PC / Laptop
- LCD Projector

**SMART Interactive Projectors / Tables** 