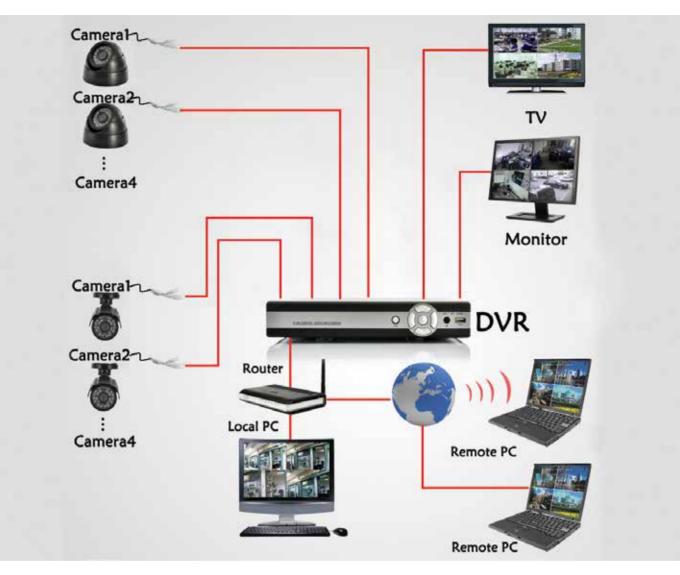

lay Solutions

## INDOHTECH



Education



Hospitality



Retail



Healthcare



Video Walls

# INDOHTECH



Projectors

Sony



Panasonic



Optoma



Epson



Benq



LG - LED Projector



Short Throw Projector



Ultra Short Throw Projector

# Projectors Screens / Accessories

## INDOHTECH



Instalock Projector Screens



Motorised Projector Screens





Tripod Projector Screens



Projector Ceiling mount kits



Fixed Frame Projector Screens



# Podiums / Lecterns and E-Blocks



IP60 - Audio Podium Lectern (With Audio - 60w)



IP100 - Wooden Podium Lectern(Without Audio)

#### INDOHTECH



IP10 - Metal Podium Lectern (Without Audio)



IP30 - Indoh Podiums



E-Blocks - Kids Interactive Learning Systems



IP20 - Acrylic Podium Lectern

**CCTV Security Solutions** 

# INDOHTECH





# Audio Video Solutions

# INDOHTECH

11



#### Education / Corporate Auditoriums



**Board Room Solutions** 

# 3D Home Theatre / Audio / Display Solutions

# INDOHTECH



3D Home Theatre Systems



Wireless 3D Home Speakers Systems



PA System



Portable PA Amplifer



Waist Band Amplifier



Inkjet / Laser MFD / ID Card Printers / High end MFD Printers



Video Conferencing Solutions



## Paper Shredders

14

SAVEETHA UNIVERSITY Anugraha Charitable Trust T.J.INSTITUTE OF TECHNOLOGY A.R.Rahman Nursery&Primary School Adhiparasakthi Agricultural College GB Nagar POPE'S COLLEGE Annai College of Polytechnic APOLLO VIDYASHRAM VIDYA NIKETAN CENTRAL SCHOOL MOUNT LITERA ZEE SCHOOL St Xavier School WISDOM PARK INTERNATIONAL SCHOOL PEARLS PUBLIC SCHOOL ANNA UNIVERSIT Vivid Kids Swami Vive