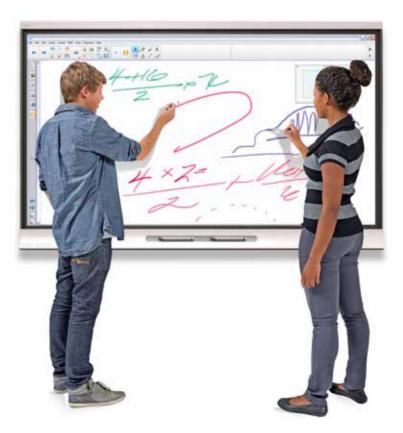

#### SMART Board-SB480/SBM685 Model:

Quality and affordability come together in the easy-to-use SMART Boards 480/685 Interactive whiteboards, which offers both finger and pen touch functionality to engage students and enhance interactive learning.

Natural touch functionality makes it easy for students and teachers to use and will help enable quick and successful adoption.

SMART Notebook<sup>™</sup> collaborative learning software, makes it easy for teachers to create, manage and deliver interactive lessons all from single application.

Teachers can easily present dynamic lessons that will engage every student no matter what their learning style.

Users can access free, ready-to-use educational resources, including thousands of standards correlated SMART Notebook lesson activities, anytime on the SMART Exchange<sup>™</sup> website.

#### **Key Features:**

- 77" and 87" interactive whiteboard
- DViT technology (patented technology of SMART)
- Touch sensitive
- No special tools required
- Dual touch
- Ships with Notebook software
- Durable steel backboard
- Compatible with Windows and Linux