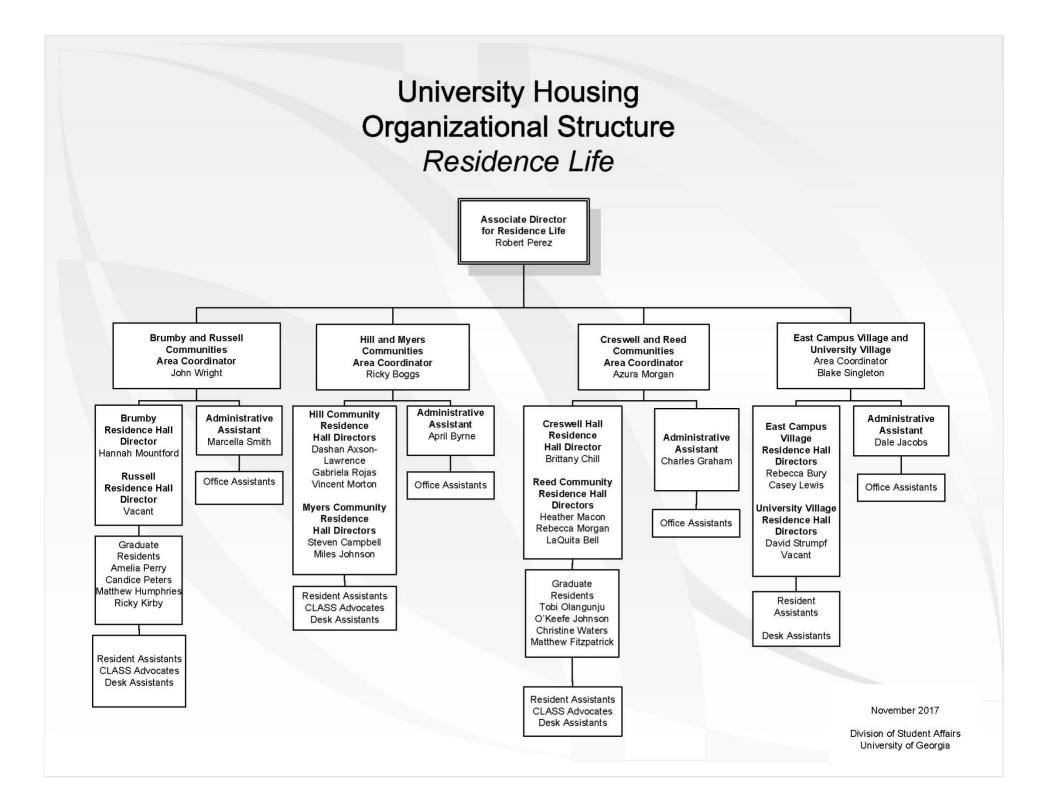

or.
- 5. In the event an employee cannot reach his or her contacts, the Departmental Pandemic Coordinator may assign alternate contacts for that employee to call.
- 6. As part of the phone tree briefing, Departmental Pandemic Coordinators should instruct employees to record the date and time each contact is made (or attempted) during an actual activation of the phone tree. The method of recording this information is up to the individual. However, documentation of the call, whether the call is answered or not, is an important part of the phone tree activation.

## University Housing Organizational Structure



## University Housing Organizational Structure Administrative Services and Communications









## University Housing Organizational Structure Residential Programs and Services