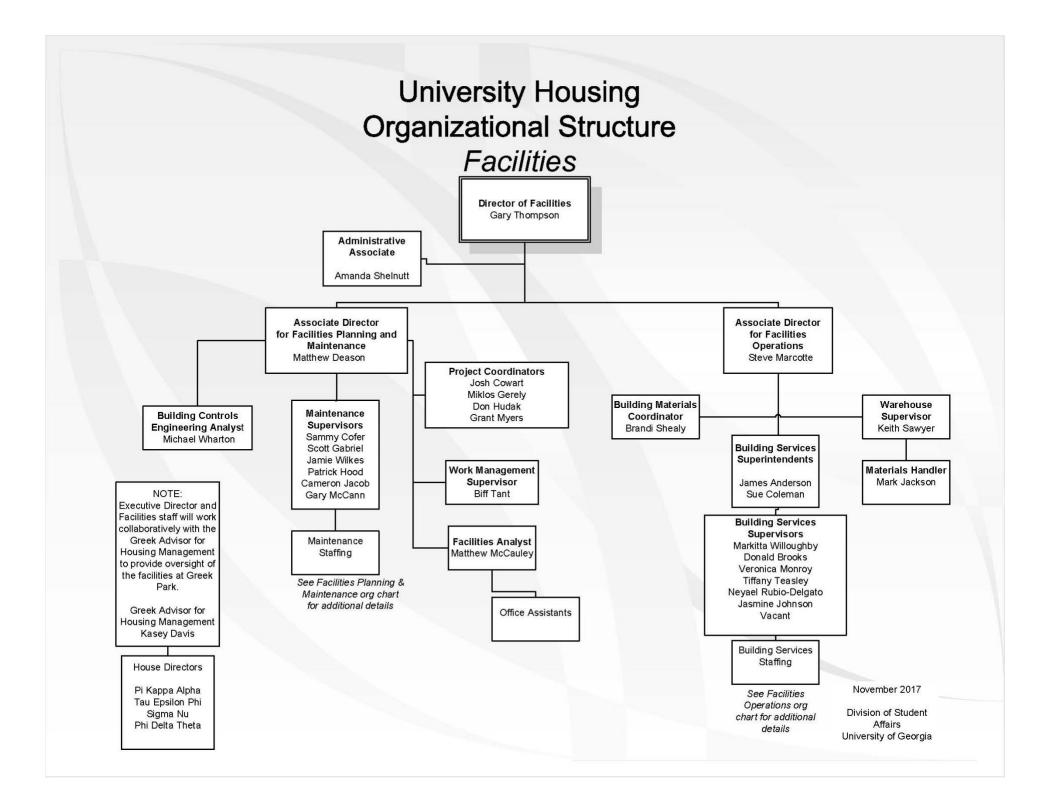

| Departmental Information                                        |                           |
|-----------------------------------------------------------------|---------------------------|
| Department Name: University Housing                             |                           |
| Building name(s) and number(s): Russell Hall                    |                           |
| Building address(es): Russell Hall                              |                           |
| <b>Departmental phone #(s):</b> 706-542-8318                    |                           |
|                                                                 |                           |
| Primary Departmental Pandemic Coordinator                       |                           |
| Name: John Trawick                                              |                           |
| <b>Position/Title:</b> Assistant to the Executive Director      |                           |
| Work address: Russell Hall                                      |                           |
| Work #: 706-542-8314                                            |                           |
| <b>Cell #:</b> 706-247-1071                                     | Text capable Yes_X_ or No |
| Home #: N/A                                                     |                           |
| Email: jtrawick@uga.edu                                         |                           |
| Pandemic Planning Team Member                                   |                           |
| Name: Linda Kasper                                              |                           |
| <b>Position/Title:</b> Executive Director of University Housing |                           |
| Work address: Russell Hall                                      |                           |
| Work #: 706-542-8318                                            |                           |
| <b>Cell #:</b> 541-740-5779                                     | Text capable Yes_X_ or No |
| Home #: N/A                                                     |                           |
| Email: Linda.Kasper@uga.edu                                     |                           |
| Pandemic Planning Team Member                                   |                           |
| Name: Gary Thompson                                             |                           |
| Position/Title: Director of Facilities                          |                           |
| Work address: University Village Community Office               |                           |
| Work #: 706-542-8982                                            |                           |
| <b>Cell #:</b> 706-207-9626                                     | Text capable Yes_X or No  |
| Home #: N/A                                                     |                           |
| Email: gtthomps@uga.edu                                         |                           |
| Pandemic Planning Team Member                                   |                           |
| Name: Matthew Deason                                            |                           |
| Position/Title: Associate Director for Facilities Planning and  | l Maintenance             |
| Work address: University Village Community Office               |                           |
| Work #: 706-542-7064                                            |                           |
| Cell #: 706-207-2275                                            | Text capable Yes_X_ or No |
| Home #: 706-384-5123                                            |                           |
| Email: mdeason@uga.edu                                          |                           |
|                                                                 |                           |