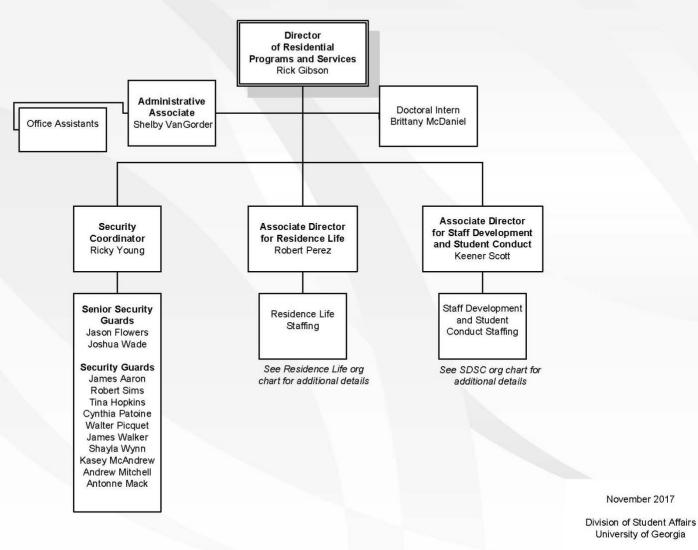

| Pandemic Planning Team Me                                              | mher                        |
|------------------------------------------------------------------------|-----------------------------|
| Name: Rick Gibson                                                      |                             |
| <b>Position/Title:</b> Director of Residential Programs and Services   | 0                           |
| Work address: Russell Hall                                             | 5                           |
| Work #: 706-542-6533                                                   |                             |
| <b>Cell #:</b> 706-338-2243                                            | Text capable Yes or No X    |
|                                                                        | Text capable Yes or No_X    |
| Home #: 706-549-6967                                                   |                             |
| Email: <u>rlgibson@uga.edu</u>                                         |                             |
| Pandemic Planning Team Member<br>Name: Steve Marcotte                  |                             |
| <b>Position/Title:</b> Associate Director for Facilities Operations    |                             |
| <b>*</b>                                                               |                             |
| Work address: University Village Community Office Work #: 706-542-8295 |                             |
| <b>Cell #:</b> 706-296-4817                                            | Territ comobile Veg V or No |
|                                                                        | Text capable Yes_X_ or No   |
| Home #: N/A                                                            |                             |
| Email: steve.marcotte@uga.edu                                          |                             |
| Pandemic Planning Team Member                                          |                             |
| Name: Carla Dennis                                                     | •                           |
| Position/Title: Director of Administrative Services and Com            | munications                 |
| Work address: Russell Hall                                             |                             |
| Work #: 706-542-1421                                                   |                             |
| <b>Cell #:</b> 706-296-3831                                            | Text capable Yes_X_ or No   |
| Home #: 706-548-9359                                                   |                             |
| Email: <u>cadennis@uga.edu</u>                                         |                             |
| Pandemic Planning Team Member                                          |                             |
| Name: Keener Scott                                                     |                             |
| Position/Title: Associate Director for Staff Development and           | Student Conduct             |
| Work address: Creswell Hall                                            |                             |
| Work #: 706-542-8191                                                   |                             |
| <b>Cell #:</b> 706-308-6522                                            | Text capable Yes_X_ or No   |
| Home #: 706-613-5145                                                   |                             |
| Email: <u>kscott@uga.edu</u>                                           |                             |
| Pandemic Planning Team Member                                          |                             |
| Name:                                                                  |                             |
| Position/Title: Associate Director for Residence Life                  |                             |
| Work address: Russell Hall                                             |                             |
| Work #: 706-542-6533                                                   |                             |
| Cell #:                                                                | Text capable Yes _ or No    |
| Home #:                                                                |                             |
| Email:                                                                 |                             |
| Pandemic Planning Team Member                                          |                             |
| Name: Kristy Walker                                                    |                             |
| Position/Title: Associate Director for Business and Human R            | lesources                   |
| Work address: Russell Hall                                             |                             |
| Work #: 706-542-8297                                                   |                             |
| <b>Cell #:</b> 706-499-6118                                            | Text capable Yes_X_ or No   |
| Home #: N/A                                                            |                             |
|                                                                        |                             |
| Email: <u>klwalker@uga.edu</u>                                         |                             |