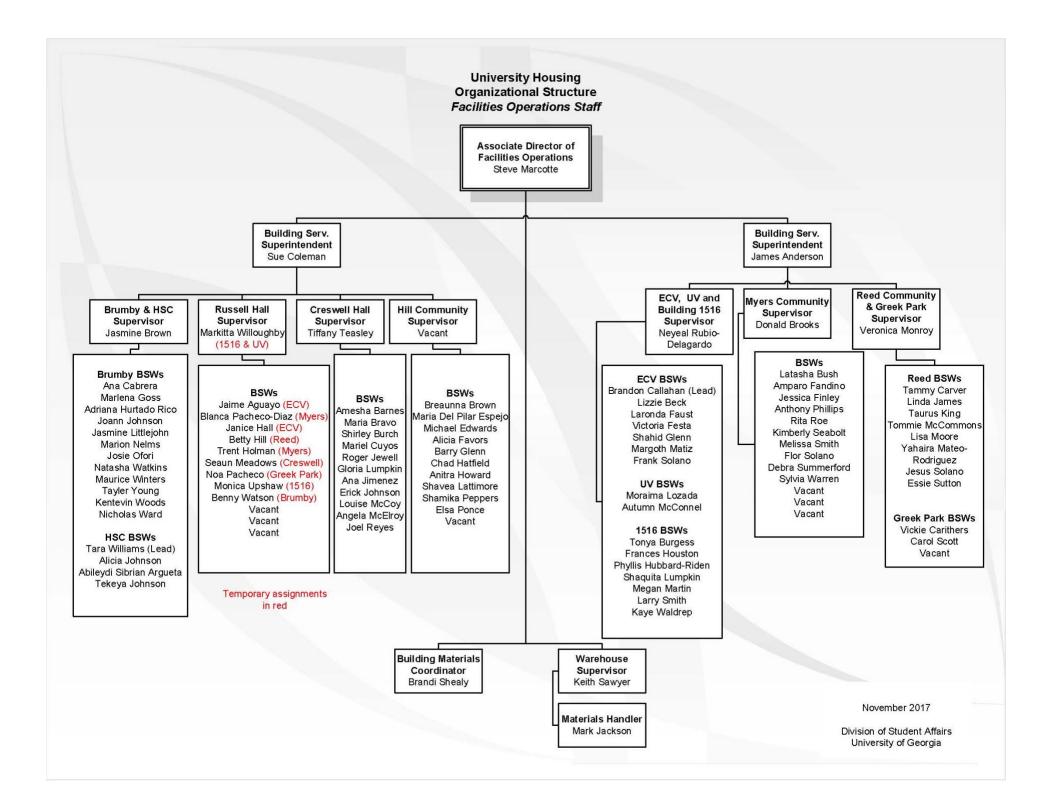

| Pandemic Planning Team Me                                              | mher                        |
|------------------------------------------------------------------------|-----------------------------|
| Name: Rick Gibson                                                      |                             |
| <b>Position/Title:</b> Director of Residential Programs and Services   | 0                           |
| Work address: Russell Hall                                             | 5                           |
| Work #: 706-542-6533                                                   |                             |
| <b>Cell #:</b> 706-338-2243                                            | Text capable Yes or No X    |
|                                                                        | Text capable Yes or No_X    |
| Home #: 706-549-6967                                                   |                             |
| Email: <u>rlgibson@uga.edu</u>                                         |                             |
| Pandemic Planning Team Member<br>Name: Steve Marcotte                  |                             |
| <b>Position/Title:</b> Associate Director for Facilities Operations    |                             |
| <b>*</b>                                                               |                             |
| Work address: University Village Community Office Work #: 706-542-8295 |                             |
| <b>Cell #:</b> 706-296-4817                                            | Territ comobile Veg V or No |
|                                                                        | Text capable Yes_X_ or No   |
| Home #: N/A                                                            |                             |
| Email: steve.marcotte@uga.edu                                          |                             |
| Pandemic Planning Team Member                                          |                             |
| Name: Carla Dennis                                                     | •                           |
| Position/Title: Director of Administrative Services and Com            | munications                 |
| Work address: Russell Hall                                             |                             |
| Work #: 706-542-1421                                                   |                             |
| <b>Cell #:</b> 706-296-3831                                            | Text capable Yes_X_ or No   |
| Home #: 706-548-9359                                                   |                             |
| Email: <u>cadennis@uga.edu</u>                                         |                             |
| Pandemic Planning Team Member                                          |                             |
| Name: Keener Scott                                                     |                             |
| Position/Title: Associate Director for Staff Development and           | Student Conduct             |
| Work address: Creswell Hall                                            |                             |
| Work #: 706-542-8191                                                   |                             |
| <b>Cell #:</b> 706-308-6522                                            | Text capable Yes_X_ or No   |
| Home #: 706-613-5145                                                   |                             |
| Email: <u>kscott@uga.edu</u>                                           |                             |
| Pandemic Planning Team Member                                          |                             |
| Name:                                                                  |                             |
| Position/Title: Associate Director for Residence Life                  |                             |
| Work address: Russell Hall                                             |                             |
| Work #: 706-542-6533                                                   |                             |
| Cell #:                                                                | Text capable Yes _ or No    |
| Home #:                                                                |                             |
| Email:                                                                 |                             |
| Pandemic Planning Team Member                                          |                             |
| Name: Kristy Walker                                                    |                             |
| Position/Title: Associate Director for Business and Human R            | lesources                   |
| Work address: Russell Hall                                             |                             |
| Work #: 706-542-8297                                                   |                             |
| <b>Cell #:</b> 706-499-6118                                            | Text capable Yes_X_ or No   |
| Home #: N/A                                                            |                             |
|                                                                        |                             |
| Email: <u>klwalker@uga.edu</u>                                         |                             |