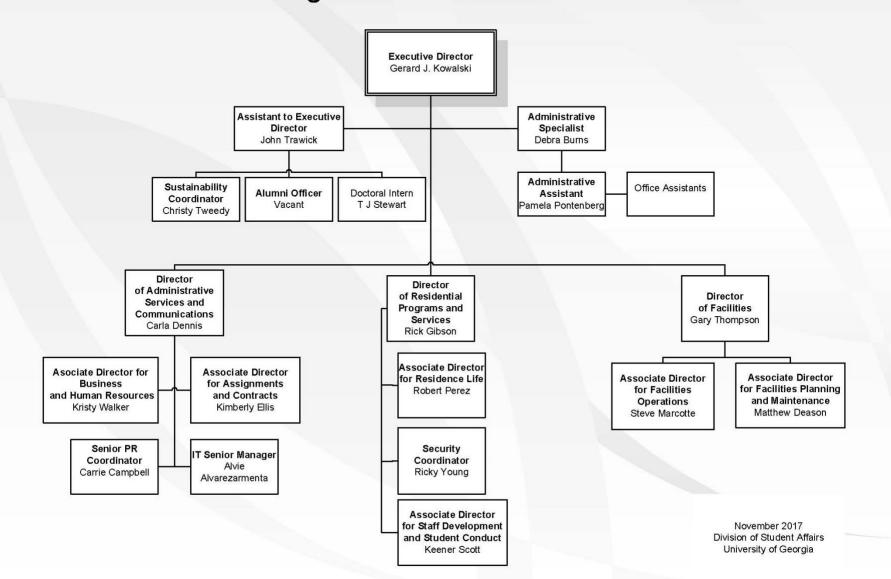

| Departmental Information                                        |                           |
|-----------------------------------------------------------------|---------------------------|
| Department Name: University Housing                             |                           |
| Building name(s) and number(s): Russell Hall                    |                           |
| Building address(es): Russell Hall                              |                           |
| <b>Departmental phone #(s):</b> 706-542-8318                    |                           |
|                                                                 |                           |
| Primary Departmental Pandemic Coordinator                       |                           |
| Name: John Trawick                                              |                           |
| <b>Position/Title:</b> Assistant to the Executive Director      |                           |
| Work address: Russell Hall                                      |                           |
| Work #: 706-542-8314                                            |                           |
| <b>Cell #:</b> 706-247-1071                                     | Text capable Yes_X_ or No |
| Home #: N/A                                                     |                           |
| Email: jtrawick@uga.edu                                         |                           |
| Pandemic Planning Team Member                                   |                           |
| Name: Linda Kasper                                              |                           |
| <b>Position/Title:</b> Executive Director of University Housing |                           |
| Work address: Russell Hall                                      |                           |
| Work #: 706-542-8318                                            |                           |
| <b>Cell #:</b> 541-740-5779                                     | Text capable Yes_X_ or No |
| Home #: N/A                                                     |                           |
| Email: Linda.Kasper@uga.edu                                     |                           |
| Pandemic Planning Team Member                                   |                           |
| Name: Gary Thompson                                             |                           |
| Position/Title: Director of Facilities                          |                           |
| Work address: University Village Community Office               |                           |
| Work #: 706-542-8982                                            |                           |
| <b>Cell #:</b> 706-207-9626                                     | Text capable Yes_X or No  |
| Home #: N/A                                                     |                           |
| Email: gtthomps@uga.edu                                         |                           |
| Pandemic Planning Team Member                                   |                           |
| Name: Matthew Deason                                            |                           |
| Position/Title: Associate Director for Facilities Planning and  | l Maintenance             |
| Work address: University Village Community Office               |                           |
| Work #: 706-542-7064                                            |                           |
| Cell #: 706-207-2275                                            | Text capable Yes_X_ or No |
| Home #: 706-384-5123                                            |                           |
| Email: mdeason@uga.edu                                          |                           |
|                                                                 |                           |

| Pandemic Planning Team Me                                              | mher                        |
|------------------------------------------------------------------------|-----------------------------|
| Name: Rick Gibson                                                      |                             |
| <b>Position/Title:</b> Director of Residential Programs and Services   | 0                           |
| Work address: Russell Hall                                             | 5                           |
| Work #: 706-542-6533                                                   |                             |
| <b>Cell #:</b> 706-338-2243                                            | Text capable Yes or No X    |
|                                                                        | Text capable Yes or No_X    |
| Home #: 706-549-6967                                                   |                             |
| Email: <u>rlgibson@uga.edu</u>                                         |                             |
| Pandemic Planning Team Member<br>Name: Steve Marcotte                  |                             |
| <b>Position/Title:</b> Associate Director for Facilities Operations    |                             |
| <b>*</b>                                                               |                             |
| Work address: University Village Community Office Work #: 706-542-8295 |                             |
| <b>Cell #:</b> 706-296-4817                                            | Territ comobile Veg V or No |
|                                                                        | Text capable Yes_X_ or No   |
| Home #: N/A                                                            |                             |
| Email: steve.marcotte@uga.edu                                          |                             |
| Pandemic Planning Team Member                                          |                             |
| Name: Carla Dennis                                                     | •                           |
| Position/Title: Director of Administrative Services and Com            | munications                 |
| Work address: Russell Hall                                             |                             |
| Work #: 706-542-1421                                                   |                             |
| <b>Cell #:</b> 706-296-3831                                            | Text capable Yes_X_ or No   |
| Home #: 706-548-9359                                                   |                             |
| Email: <u>cadennis@uga.edu</u>                                         |                             |
| Pandemic Planning Team Member                                          |                             |
| Name: Keener Scott                                                     |                             |
| Position/Title: Associate Director for Staff Development and           | Student Conduct             |
| Work address: Creswell Hall                                            |                             |
| Work #: 706-542-8191                                                   |                             |
| <b>Cell #:</b> 706-308-6522                                            | Text capable Yes_X_ or No   |
| Home #: 706-613-5145                                                   |                             |
| Email: <u>kscott@uga.edu</u>                                           |                             |
| Pandemic Planning Team Member                                          |                             |
| Name:                                                                  |                             |
| Position/Title: Associate Director for Residence Life                  |                             |
| Work address: Russell Hall                                             |                             |
| Work #: 706-542-6533                                                   |                             |
| Cell #:                                                                | Text capable Yes _ or No    |
| Home #:                                                                |                             |
| Email:                                                                 |                             |
| Pandemic Planning Team Member                                          |                             |
| Name: Kristy Walker                                                    |                             |
| Position/Title: Associate Director for Business and Human R            | lesources                   |
| Work address: Russell Hall                                             |                             |
| Work #: 706-542-8297                                                   |                             |
| <b>Cell #:</b> 706-499-6118                                            | Text capable Yes_X_ or No   |
| Home #: N/A                                                            |                             |
|                                                                        |                             |
| Email: <u>klwalker@uga.edu</u>                                         |                             |