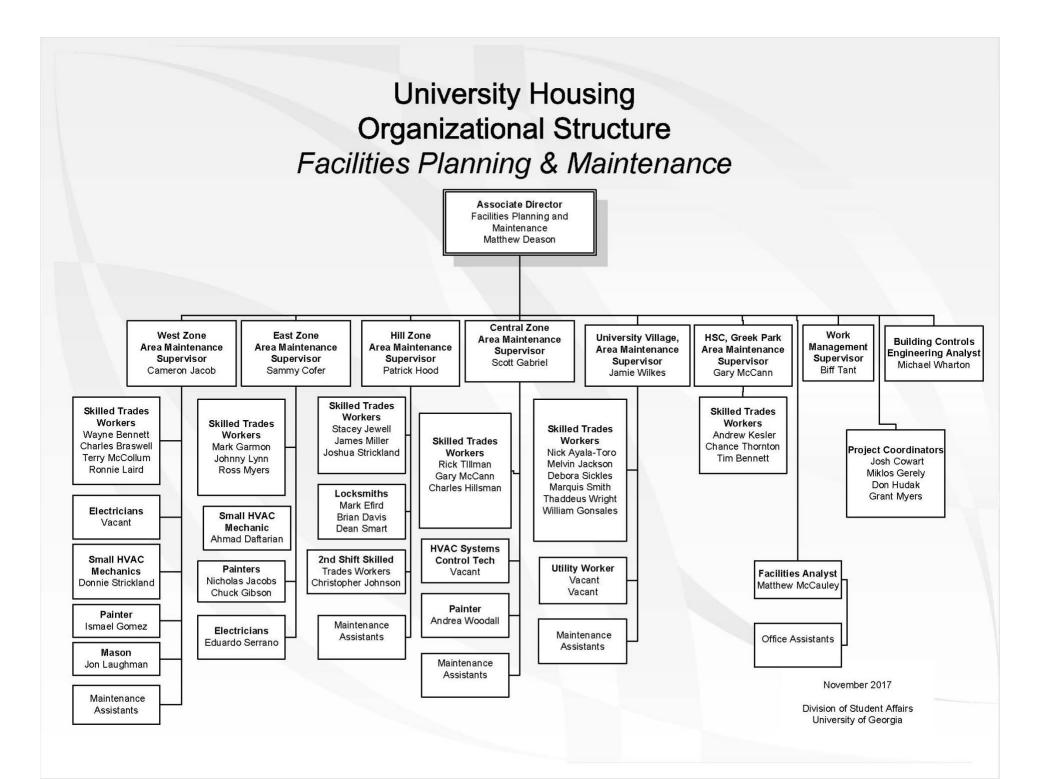

| Departmental Information                                        |                           |
|-----------------------------------------------------------------|---------------------------|
| Department Name: University Housing                             |                           |
| Building name(s) and number(s): Russell Hall                    |                           |
| Building address(es): Russell Hall                              |                           |
| <b>Departmental phone #(s):</b> 706-542-8318                    |                           |
|                                                                 |                           |
| Primary Departmental Pandemic Coordinator                       |                           |
| Name: John Trawick                                              |                           |
| <b>Position/Title:</b> Assistant to the Executive Director      |                           |
| Work address: Russell Hall                                      |                           |
| Work #: 706-542-8314                                            |                           |
| <b>Cell #:</b> 706-247-1071                                     | Text capable Yes_X_ or No |
| Home #: N/A                                                     |                           |
| Email: jtrawick@uga.edu                                         |                           |
| Pandemic Planning Team Member                                   |                           |
| Name: Linda Kasper                                              |                           |
| <b>Position/Title:</b> Executive Director of University Housing |                           |
| Work address: Russell Hall                                      |                           |
| Work #: 706-542-8318                                            |                           |
| <b>Cell #:</b> 541-740-5779                                     | Text capable Yes_X_ or No |
| Home #: N/A                                                     |                           |
| Email: Linda.Kasper@uga.edu                                     |                           |
| Pandemic Planning Team Member                                   |                           |
| Name: Gary Thompson                                             |                           |
| Position/Title: Director of Facilities                          |                           |
| Work address: University Village Community Office               |                           |
| Work #: 706-542-8982                                            |                           |
| <b>Cell #:</b> 706-207-9626                                     | Text capable Yes_X or No  |
| Home #: N/A                                                     |                           |
| Email: gtthomps@uga.edu                                         |                           |
| Pandemic Planning Team Member                                   |                           |
| Name: Matthew Deason                                            |                           |
| Position/Title: Associate Director for Facilities Planning and  | l Maintenance             |
| Work address: University Village Community Office               |                           |
| Work #: 706-542-7064                                            |                           |
| Cell #: 706-207-2275                                            | Text capable Yes_X_ or No |
| Home #: 706-384-5123                                            |                           |
| Email: mdeason@uga.edu                                          |                           |
|                                                                 |                           |

| Pandemic Planning Team Me                                              | mher                        |
|------------------------------------------------------------------------|-----------------------------|
| Name: Rick Gibson                                                      |                             |
| <b>Position/Title:</b> Director of Residential Programs and Services   | 0                           |
| Work address: Russell Hall                                             | 5                           |
| Work #: 706-542-6533                                                   |                             |
| <b>Cell #:</b> 706-338-2243                                            | Text capable Yes or No X    |
|                                                                        | Text capable Yes or No_X    |
| Home #: 706-549-6967                                                   |                             |
| Email: <u>rlgibson@uga.edu</u>                                         |                             |
| Pandemic Planning Team Member<br>Name: Steve Marcotte                  |                             |
| <b>Position/Title:</b> Associate Director for Facilities Operations    |                             |
| <b>*</b>                                                               |                             |
| Work address: University Village Community Office Work #: 706-542-8295 |                             |
| <b>Cell #:</b> 706-296-4817                                            | Territ comobile Veg V or No |
|                                                                        | Text capable Yes_X_ or No   |
| Home #: N/A                                                            |                             |
| Email: steve.marcotte@uga.edu                                          |                             |
| Pandemic Planning Team Member                                          |                             |
| Name: Carla Dennis                                                     | •                           |
| Position/Title: Director of Administrative Services and Com            | munications                 |
| Work address: Russell Hall                                             |                             |
| Work #: 706-542-1421                                                   |                             |
| <b>Cell #:</b> 706-296-3831                                            | Text capable Yes_X_ or No   |
| Home #: 706-548-9359                                                   |                             |
| Email: <u>cadennis@uga.edu</u>                                         |                             |
| Pandemic Planning Team Member                                          |                             |
| Name: Keener Scott                                                     |                             |
| Position/Title: Associate Director for Staff Development and           | Student Conduct             |
| Work address: Creswell Hall                                            |                             |
| Work #: 706-542-8191                                                   |                             |
| <b>Cell #:</b> 706-308-6522                                            | Text capable Yes_X_ or No   |
| Home #: 706-613-5145                                                   |                             |
| Email: <u>kscott@uga.edu</u>                                           |                             |
| Pandemic Planning Team Member                                          |                             |
| Name:                                                                  |                             |
| Position/Title: Associate Director for Residence Life                  |                             |
| Work address: Russell Hall                                             |                             |
| Work #: 706-542-6533                                                   |                             |
| Cell #:                                                                | Text capable Yes _ or No    |
| Home #:                                                                |                             |
| Email:                                                                 |                             |
| Pandemic Planning Team Member                                          |                             |
| Name: Kristy Walker                                                    |                             |
| Position/Title: Associate Director for Business and Human R            | lesources                   |
| Work address: Russell Hall                                             |                             |
| Work #: 706-542-8297                                                   |                             |
| <b>Cell #:</b> 706-499-6118                                            | Text capable Yes_X_ or No   |
| Home #: N/A                                                            |                             |
|                                                                        |                             |
| Email: <u>klwalker@uga.edu</u>                                         |                             |