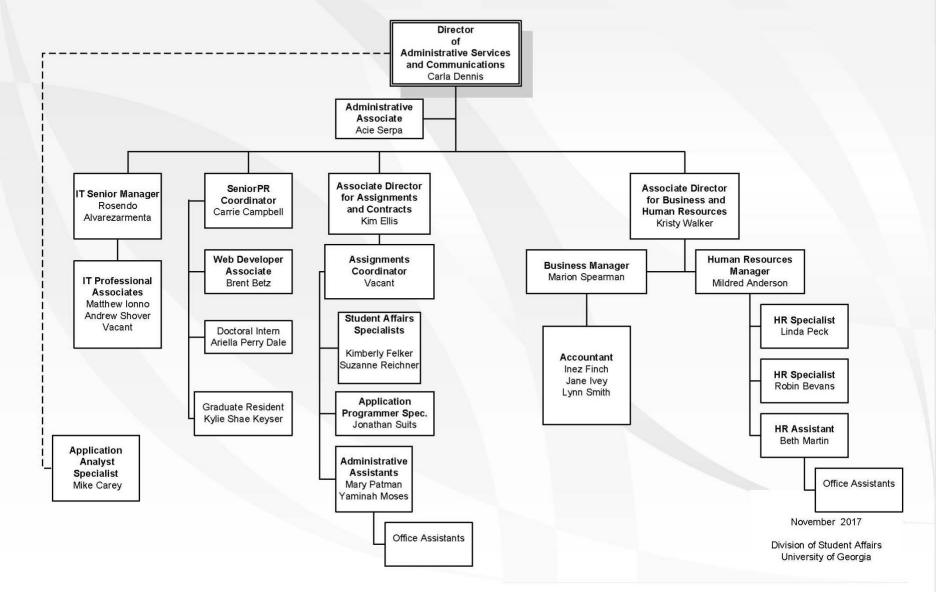

| Pandemic Planning Team Me                                              | mher                        |
|------------------------------------------------------------------------|-----------------------------|
| Name: Rick Gibson                                                      |                             |
| <b>Position/Title:</b> Director of Residential Programs and Services   | 0                           |
| Work address: Russell Hall                                             | 5                           |
| Work #: 706-542-6533                                                   |                             |
| <b>Cell #:</b> 706-338-2243                                            | Text capable Yes or No X    |
|                                                                        | Text capable Yes or No_X    |
| Home #: 706-549-6967                                                   |                             |
| Email: <u>rlgibson@uga.edu</u>                                         |                             |
| Pandemic Planning Team Member<br>Name: Steve Marcotte                  |                             |
| <b>Position/Title:</b> Associate Director for Facilities Operations    |                             |
| <b>*</b>                                                               |                             |
| Work address: University Village Community Office Work #: 706-542-8295 |                             |
| <b>Cell #:</b> 706-296-4817                                            | Territ comobile Veg V or No |
|                                                                        | Text capable Yes_X_ or No   |
| Home #: N/A                                                            |                             |
| Email: steve.marcotte@uga.edu                                          |                             |
| Pandemic Planning Team Member                                          |                             |
| Name: Carla Dennis                                                     | •                           |
| Position/Title: Director of Administrative Services and Com            | munications                 |
| Work address: Russell Hall                                             |                             |
| Work #: 706-542-1421                                                   |                             |
| <b>Cell #:</b> 706-296-3831                                            | Text capable Yes_X_ or No   |
| Home #: 706-548-9359                                                   |                             |
| Email: <u>cadennis@uga.edu</u>                                         |                             |
| Pandemic Planning Team Member                                          |                             |
| Name: Keener Scott                                                     |                             |
| Position/Title: Associate Director for Staff Development and           | Student Conduct             |
| Work address: Creswell Hall                                            |                             |
| Work #: 706-542-8191                                                   |                             |
| <b>Cell #:</b> 706-308-6522                                            | Text capable Yes_X_ or No   |
| Home #: 706-613-5145                                                   |                             |
| Email: <u>kscott@uga.edu</u>                                           |                             |
| Pandemic Planning Team Member                                          |                             |
| Name:                                                                  |                             |
| Position/Title: Associate Director for Residence Life                  |                             |
| Work address: Russell Hall                                             |                             |
| Work #: 706-542-6533                                                   |                             |
| Cell #:                                                                | Text capable Yes _ or No    |
| Home #:                                                                |                             |
| Email:                                                                 |                             |
| Pandemic Planning Team Member                                          |                             |
| Name: Kristy Walker                                                    |                             |
| Position/Title: Associate Director for Business and Human R            | lesources                   |
| Work address: Russell Hall                                             |                             |
| Work #: 706-542-8297                                                   |                             |
| <b>Cell #:</b> 706-499-6118                                            | Text capable Yes_X_ or No   |
| Home #: N/A                                                            |                             |
|                                                                        |                             |
| Email: <u>klwalker@uga.edu</u>                                         |                             |