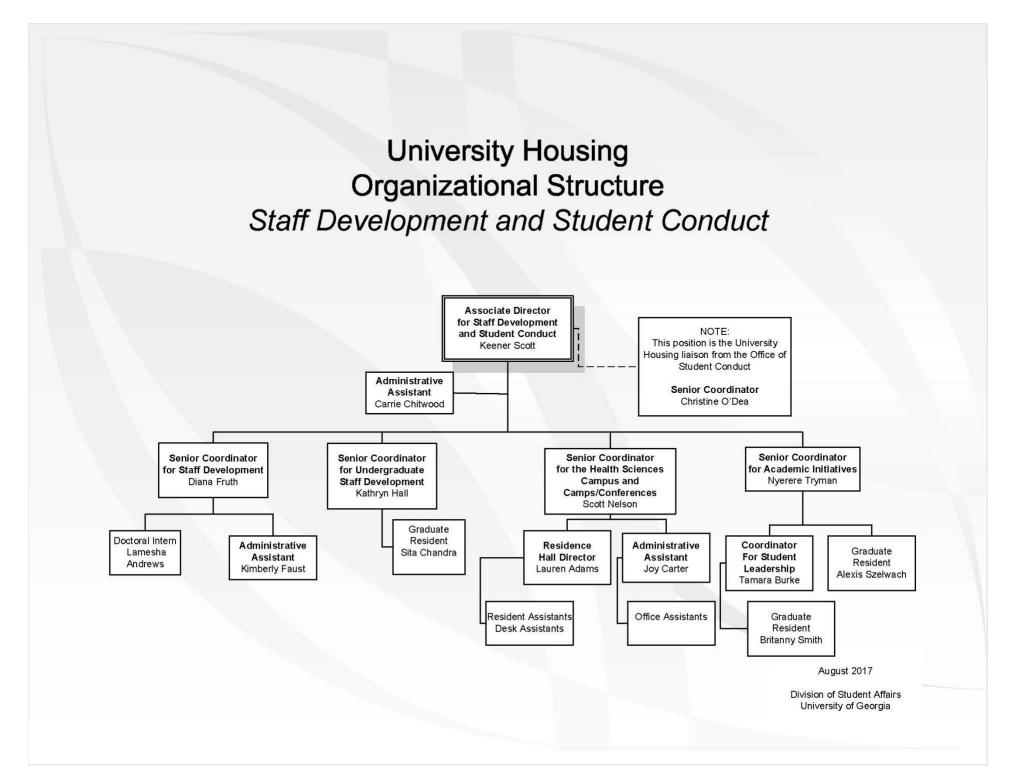

| Pandemic Planning Team Me                                              | mher                        |
|------------------------------------------------------------------------|-----------------------------|
| Name: Rick Gibson                                                      |                             |
| <b>Position/Title:</b> Director of Residential Programs and Services   | 0                           |
| Work address: Russell Hall                                             | 5                           |
| Work #: 706-542-6533                                                   |                             |
| <b>Cell #:</b> 706-338-2243                                            | Text capable Yes or No X    |
|                                                                        | Text capable Yes or No_X    |
| Home #: 706-549-6967                                                   |                             |
| Email: <u>rlgibson@uga.edu</u>                                         |                             |
| Pandemic Planning Team Member<br>Name: Steve Marcotte                  |                             |
| <b>Position/Title:</b> Associate Director for Facilities Operations    |                             |
| <b>*</b>                                                               |                             |
| Work address: University Village Community Office Work #: 706-542-8295 |                             |
| <b>Cell #:</b> 706-296-4817                                            | Territ comobile Veg V or No |
|                                                                        | Text capable Yes_X_ or No   |
| Home #: N/A                                                            |                             |
| Email: steve.marcotte@uga.edu                                          |                             |
| Pandemic Planning Team Member                                          |                             |
| Name: Carla Dennis                                                     | •                           |
| Position/Title: Director of Administrative Services and Com            | munications                 |
| Work address: Russell Hall                                             |                             |
| Work #: 706-542-1421                                                   |                             |
| <b>Cell #:</b> 706-296-3831                                            | Text capable Yes_X_ or No   |
| Home #: 706-548-9359                                                   |                             |
| Email: <u>cadennis@uga.edu</u>                                         |                             |
| Pandemic Planning Team Member                                          |                             |
| Name: Keener Scott                                                     |                             |
| Position/Title: Associate Director for Staff Development and           | Student Conduct             |
| Work address: Creswell Hall                                            |                             |
| Work #: 706-542-8191                                                   |                             |
| <b>Cell #:</b> 706-308-6522                                            | Text capable Yes_X_ or No   |
| Home #: 706-613-5145                                                   |                             |
| Email: <u>kscott@uga.edu</u>                                           |                             |
| Pandemic Planning Team Member                                          |                             |
| Name:                                                                  |                             |
| Position/Title: Associate Director for Residence Life                  |                             |
| Work address: Russell Hall                                             |                             |
| Work #: 706-542-6533                                                   |                             |
| Cell #:                                                                | Text capable Yes _ or No    |
| Home #:                                                                |                             |
| Email:                                                                 |                             |
| Pandemic Planning Team Member                                          |                             |
| Name: Kristy Walker                                                    |                             |
| Position/Title: Associate Director for Business and Human R            | lesources                   |
| Work address: Russell Hall                                             |                             |
| Work #: 706-542-8297                                                   |                             |
| <b>Cell #:</b> 706-499-6118                                            | Text capable Yes_X_ or No   |
| Home #: N/A                                                            |                             |
|                                                                        |                             |
| Email: <u>klwalker@uga.edu</u>                                         |                             |