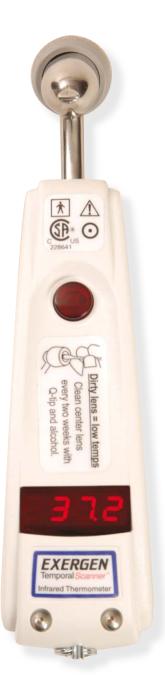

Cleaning the Temporal Scanner is as easy as cleaning a stethoscope. The Temporal Scanner (other than the lens) can be cleaned with any hospital-approved disinfectant, including bleach solutions. Clean the lens only with alcohol.

| Part Numbers/Descriptions                                                                                                                                                                                                                                 |                                                | Accessories |                                                                    |
|-----------------------------------------------------------------------------------------------------------------------------------------------------------------------------------------------------------------------------------------------------------|------------------------------------------------|-------------|--------------------------------------------------------------------|
| Davidana                                                                                                                                                                                                                                                  |                                                | EX134201    | Instrument Holder for Standalone                                   |
| Devices                                                                                                                                                                                                                                                   |                                                | EX134300    | Wall Basket, Baked Enamel Finish                                   |
| EX124275                                                                                                                                                                                                                                                  | TAT-5000 Arterial calibration, English, Deg. F | EX134301    | Wall Basket, Silvertone Finish                                     |
| EX124276 TAT-5000 Arterial calibration, English, Deg. C                                                                                                                                                                                                   |                                                | EX129455    | Roll-A-Bout cart with double basket and 6' security lanyard        |
| The Temporal Scanner is factory set to read either degrees Celsius or Fahrenheit depending upon the part number ordered. Customers may also switch the unit from Celsius to Fahrenheit or vice-versa by changing a switch inside the battery compartment. |                                                | EX134202    | Cap dispenser                                                      |
|                                                                                                                                                                                                                                                           |                                                | EX134305    | Instrument holder, keyless locking wall mount                      |
|                                                                                                                                                                                                                                                           |                                                | EX134306    | Instrument & cap holder, keyless locking wall mount                |
|                                                                                                                                                                                                                                                           |                                                | EX134815    | Instrument , locking wall or counter top mounted                   |
| Resposables                                                                                                                                                                                                                                               |                                                | EX124307    | Security Cable 8' coiled Rubber, factory attach ed                 |
| EX134203                                                                                                                                                                                                                                                  | Resposable Caps, Box of 1000                   | EX124309    | Security Cable 8' coiled Rubber, field attached                    |
| EX134205                                                                                                                                                                                                                                                  | Resposable Caps, Box of 5000                   | EX124312    | Security Cable 8' coiled Rubber, latex free, red, factory attached |
| Disposables                                                                                                                                                                                                                                               |                                                | EX124311    | Security Cable 8' coiled Rubber, latex free, red,                  |
| EX129462                                                                                                                                                                                                                                                  | Tubular Sheaths, box of 250                    |             | field attached                                                     |
|                                                                                                                                                                                                                                                           |                                                | EX134100    | Vinyl-covered steel security cable, 6 ft., factory attached        |
| Calibration Devices                                                                                                                                                                                                                                       |                                                | EX134302    | Vinyl-covered steel security cable, 6 ft.,                         |
| EX129012                                                                                                                                                                                                                                                  | Calibration Verification Heat Generator        | EA134302    | field attached                                                     |
| EX129003                                                                                                                                                                                                                                                  | Calibration Verification Kit                   | EX134105    | Vinyl-covered steel security cable, 8 ft., factory attached        |
|                                                                                                                                                                                                                                                           |                                                | EX134030    | Vinyl-covered steel security cable, 8 ft.,                         |