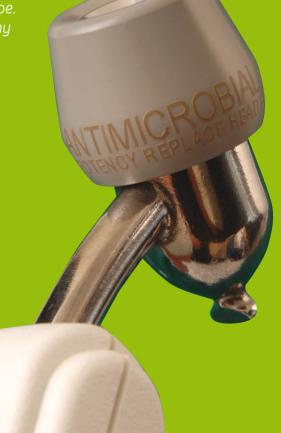

Unlike oral and rectal thermometers, the Temporal Scanner does not come into contact with mucous membranes. Since the Temporal Scanner only comes in contact with the skin, cleaning and disinfecting are made easy. You can clean the Temporal Scanner using the same cleaning protocol as used in cleaning a stethoscope. In addition, the silver ion anti-microbial head has been found to reduce the population of Staphylococcus (Staph), Listeria, and Escherichia coli (E-Coli), helping to support your infection control efforts by reducing the potential for cross-contamination<sup>1</sup>, which may eliminate the need for temperature probe covers (together with the associated costs and waste).

#### **Supports Infection Control**

The Temporal Scanner temporal artery thermometer provides the added protection of a silver ion antimicrobial head, which is capable of self-disinfecting. The silver ion anti-microbial head kills microbes such as E-Coli, Staph and Listeria. In addition, laboratory tests show that Methicillin-Resistant Staphylococus aureus (MRSA) and Vancomycin-Resistant Enterococcus faecalis (VRE) are cut by more than 20 percent in 10 minutes, and reduced to undetectable levels in 6 hours. Plus, since the Temporal Scanner does not come in contact with mucous membranes, the risk of patient infection is reduced. This helps protect patients from harmful bacteria and can support your organization's infection control initiatives.