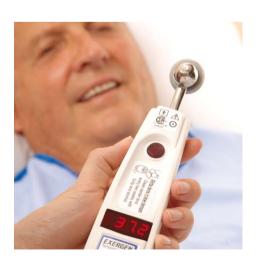

The Temporal Scanner temporal artery thermometer is easy to use, ergonomically shaped and light weight for comfort. Patient's temperature readings are gathered quickly and displayed clearly and visibly. The Temporal Scanner may be used on patients ranging from infants, and children, up to adults.

Getting a reading is as easy as 1-2-3