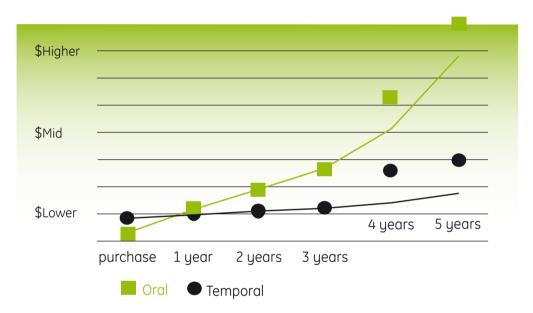

#### Typical Customer Life-time Ownership Cost Temporal Scanner (no probe covers) vs. Oral (with probe covers)

#### Cost-Effective Without Compromise

Compared to oral thermometers, the Temporal Scanner temporal artery thermometer can offer a lower overall cost of ownership – with a higher degree of performance and accuracy. Further, by reducing the need for probe covers, the Temporal Scanner can reduce thermometry-related expense and waste.

In addition, the Temporal Scanner is provided with a manufacturer's lifetime limited warranty -- compare to the typical three-year warranty provided on oral thermometers. Rest assured in knowing that your up-front investment in the Temporal Scanner will be protected over the life of the thermometer.