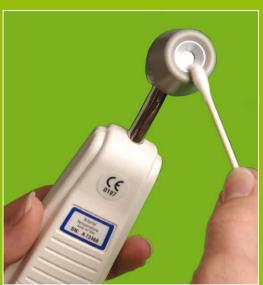

Cleaning the Temporal Scanner is as easy as cleaning a stethoscope. The Temporal Scanner (other than the lens) can be cleaned with any hospital-approved disinfectant, including bleach solutions. Clean the lens only with alcohol.