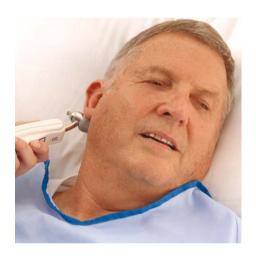

The Temporal Scanner® temporal artery thermometer advances temperature measurement to a new level of performance. The Temporal Scanner, a non-invasive temporal artery thermometer, enables you to easily take a patient's temperature with speed, precision, comfort and accuracy– generating clinical intelligence you can rely on to make timely and well informed care decisions.

The Temporal Scanner temporal artery thermometer is easy to use, ergonomically shaped and light weight for comfort. Patient's temperature readings are gathered quickly and displayed clearly and visibly. The Temporal Scanner may be used on patients ranging from infants, and children, up to adults.

Getting a reading is as easy as 1-2-3