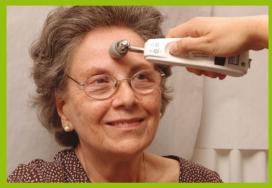

The Temporal Scanner temporal artery thermometer is easy to use, ergonomically shaped and light weight for comfort. Patient's temperature readings are gathered quickly and displayed clearly and visibly. The Temporal Scanner may be used on patients ranging from infants, and children, up to adults.

#### Non-Invasiveness + Speed = Patient Comfort

In addition to providing a non-invasive means to measure temperature, the Temporal Scanner is fast -- it can provide an accurate temperature reading in seconds. Further, similar to pulmonary artery temperature, the Temporal Scanner identifies changes in your patient's temperature sooner than rectal measurements and with more reliability than axillary measurements.