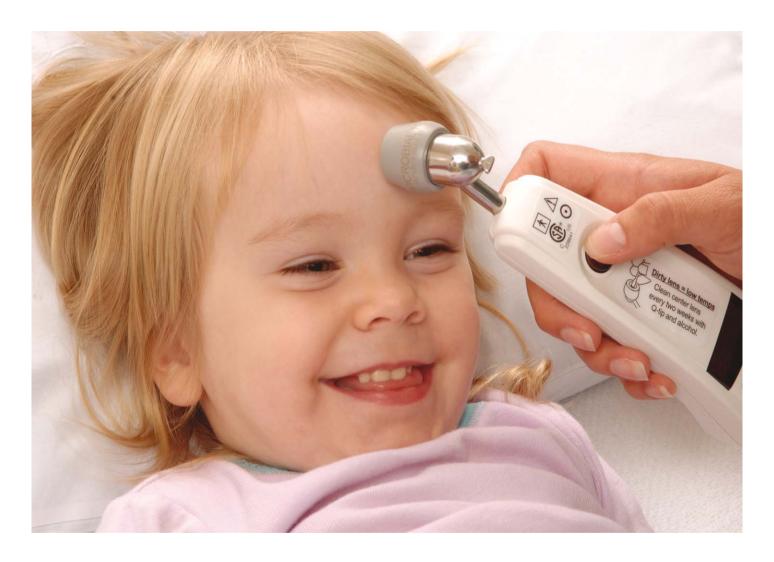

The Temporal Scanner® temporal artery thermometer advances temperature measurement to a new level of performance. The Temporal Scanner, a non-invasive temporal artery thermometer, enables you to easily take a patient's temperature with speed, precision, comfort and accuracy– generating clinical intelligence you can rely on to make timely and well informed care decisions.

The Temporal Scanner temporal artery thermometer is easy to use, ergonomically shaped and light weight for comfort. Patient's temperature readings are gathered quickly and displayed clearly and visibly. The Temporal Scanner may be used on patients ranging from infants, and children, up to adults.

#### Non-Invasiveness + Speed = Patient Comfort

In addition to providing a non-invasive means to measure temperature, the Temporal Scanner is fast -- it can provide an accurate temperature reading in seconds. Further, similar to pulmonary artery temperature, the Temporal Scanner identifies changes in your patient's temperature sooner than rectal measurements and with more reliability than axillary measurements.