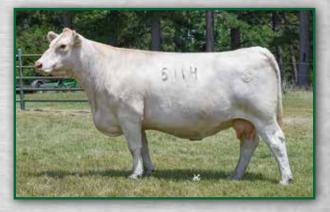

OW Ashlee 0063 P ET ↔ Dam of Lot 2

LT Ledger 0332 P 🔶 Sire of Lot 2 & 3

Let 3 **SAT MS CAROL 5310 P ET** DOB: 2/25/2015 Reg: EF1202996 Polled LT ASSERTION 1277 P LT PEARL'S BREEZE 2236 P LT BLUEGRASS 4017 P LT LEDGER 0332 P M791626 LT RIO BRAVO 3181 P LT BRENDA'S EASE 3055PLD LT BRENDA 6120 PLD WCR SIR TRADITION 066 VCR MISS MAC IV 317 M6 GRID MAKER 104 PET LT CAROL 4105 PLD F1003551 SPARROWS ALLIANCE 513G LT UNLIMITED CAROL 4006P LT CAROL 0271 BW: 81 lb. AWW/R: 625 lb./ET epds: CE BW WW YW Milk MCE Mtnl SC TSI -2.6 52 97 22 6.3 48 1.3 243.96 9.6 Pasture exposed from 4-15-21 to 6-17-21 to SAT Gridmaker 6306 P ET

2A - POLLED BULL CALF #1201: born: 1-24-21, BW: 88 lbs. sired by SAT Gridmaker 6306 P ET. This picture and pedigree will attract your attention to this tremendous donor prospect! These LT Ledger daughters are some kind of brood cow. This one out of the super donor dam of Mead-RF X-Factor and 50 plus other ET progeny. She has an excellent set of WW and YW EPDs capped off with a super TSI number in the top 6% of the breed. This female has an excellent udder loaded with milk, perfect udder structure, and always raises a good one. One daughter sold to Eoff Charolais another daughter sold to Live Oak Farms in Louisiana and her last heifer calf born on 2-11-20 had an AWW of 797 lbs. to ratio 111, sired by SAT Gridmaker 6306. Now turn your attention to the stud bull calf at her side born 1-24-21. **Satterfield Charolais will retain a 1/3 interest in this promising herd sire prospect.** 