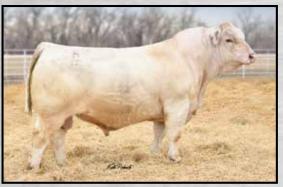

Swan Sweetheart M205 ET - Dam of Lot 1

# Pasture exposed from 4-15-21 to 6-17-21 to SAT Gridmaker 6306 P ET & from 7-8-21 to sale day to SAT Profitmaker 0203 P.

What a feature female to start this catalog off with! When you get here to see this female you will quickly see she is every bit as good as this picture. She is big and powerful, thick, deep and easy keeping. LT Sundance has established himself as one of the very best of the Lindskov-Thiel herd sires, producing great sons as well as daughters. The ET dam of this female Swan Sweetheart M205 is a maternal sister to the many times multiple trait leader Baldridge Fasttrack 82F. She has produced 34 progeny at AICA and her dam 53D has produced 38 progeny. Yes, this is same "Sweetheart" cow

| Lot I                                            |                                                                                           |
|--------------------------------------------------|-------------------------------------------------------------------------------------------|
| 9 <b></b>                                        |                                                                                           |
| LT LEDGER 0332 P<br>LT SUNDANCE 2251 PLD         | LT BLUEGRASS 4017 P<br>LT BRENDA 6120 PLD                                                 |
| M820210<br>LT BALLET 9219 POLLED                 | LT EASY PRO 1158 PLD<br>LT BALLET 6233                                                    |
| VCR SIR DUKE 914 PLD<br>SWAN SWEETHEART M205 ET  | WCR SIR DUKE 761<br>WCR MISS MAC IV 534                                                   |
| F974192<br>BALDRIDGE SWEETHEART 53D              | ASC ELIMINATOR 032<br>JB SWEETHEART 32A                                                   |
| BW: 79 lb. AWW/R: 746 lb./ET                     |                                                                                           |
| epds: CE BW WW YW Milk Mo<br>5.8 0.9 57 99 17 1. | CE         Mtnl         SC         TSI           .9         45         1.4         238.97 |
| St. /A - POLLED BULL CALF #1002: born            | a: 2-4-21, BW: 83 lbs.                                                                    |

sired by SAT Gridmaker 6306 P ET.

family that is not only the start of the Fasttrack line, but also Baldridge Sweetheart 7M, M&M Ms Stealth 8512, M&M Ms Stealth 9509 and National Champion Bull GJL Ruidoso 3082! This is a featured donor to be and consider her herd sire prospect also.