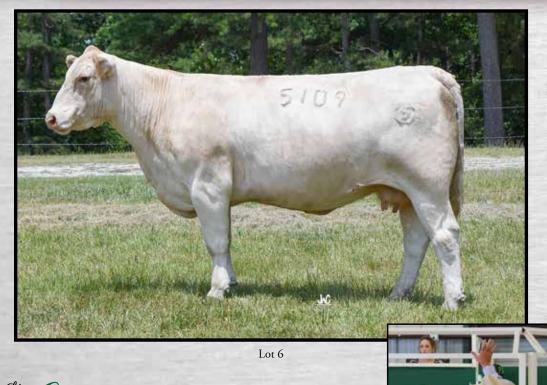

Lot SAT MS SWEETHEART 5109 P DOB: 8/28/2015 Reg: EF1213950 Polled M6 COOL DUDE 6463 P ET SR LADY EASE 914 ET M6 COOL REP 8108 ET M6 BELLS & WHISTLES 258 P M829092 M6 GRID MAKER 104 PET M6 MS GAIN & GRADE 552 P **BCF MISS MAC 74 BCR POLLED UNLIMITED 003** LT UNLIMITED EASE 9108 LT UNLIMIT SWAN SWEETHEART M118 PET F973720 PP MISS SHANDY 214 R194 BALDRIDGE SWEETHEART 53D ASC ELIMINATOR 032 JB SWEETHEART 32A AWW/R: 653 lb./ET BW: 68 lb. epds: CE 9.1 YW MilkMCEMtnlSC190.6461.3 BW ww TSI -1.3 93 55 236.43

#### Pasture exposed from 4-15-21 to 6-17-21 to SAT Gridmaker 6306 P ET & from 7-8-21 to sale day to SAT Profitmaker 0203 P.

Her dam is a full sister to the breed popular Baldridge Fasttrack 82F. Her sire M6 Bells & Whistles 258 has been a good producer here at Satterfield Charolais. This daughter is moderate framed and a good milking machine. Check out her calving interval and record: 2-22-18, 4-14-19, 3-3-20. Her first 2018 daughter sold to Myrick Charolais in Oklahoma after recording an AWW ratio of 104. Her next 2019 daughter stayed in the herd and her 2020 son had an AWW of 714 lbs. and sold to long-time customer Harold Stark. Unfortunately, we lost her spring 2021 calf in a blizzard this past spring.