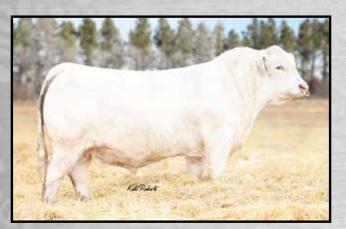

Swan Sweetheart M205 ET - Dam of Lot 1

# Pasture exposed from 4-15-21 to 6-17-21 to SAT Gridmaker 6306 P ET & from 7-8-21 to sale day to SAT Profitmaker 0203 P.

What a feature female to start this catalog off with! When you get here to see this female you will quickly see she is every bit as good as this picture. She is big and powerful, thick, deep and easy keeping. LT Sundance has established himself as one of the very best of the Lindskov-Thiel herd sires, producing great sons as well as daughters. The ET dam of this female Swan Sweetheart M205 is a maternal sister to the many times multiple trait leader Baldridge Fasttrack 82F. She has produced 34 progeny at AICA and her dam 53D has produced 38 progeny. Yes, this is same "Sweetheart" cow

sired by SAT Gridmaker 6306 P ET.

family that is not only the start of the Fasttrack line, but also Baldridge Sweetheart 7M, M&M Ms Stealth 8512, M&M Ms Stealth 9509 and National Champion Bull GJL Ruidoso 3082! This is a featured donor to be and consider her herd sire prospect also.