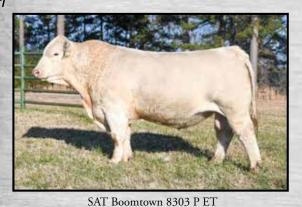

SAT Momentum 9303 P ET 🔸 This LT Authority 7229 son is the sire of both Lots 4A & 5A.

TSI

# **Get 4A** - POLLED BULL CALF #1203: born: 2-28-21, BW: 73 lbs. sired by SAT Momentum 9303 P ET.

Mark always puts a few younger females in the sale every year besides all the six-year-olds and this is one of them. He always whines that he shouldn't let them go, but here is one of them. This one comes out of the LT Carol 4105 cow family and of course she was the dam of LT Bridger 9191, a long-time fixture in this herd. She has all the look and numbers to go out and be a donor. These Fargo daughters are making some kind of brood cows. This female ranks in the top 3% of the breed for WW EPD, the top 1% for YW, the top 9% for MTL, top 15% for REA and the top 2% for TSI. Mark will retain one successful flush at the buyer's convenience, so you know he doesn't want to lose the genetics here.