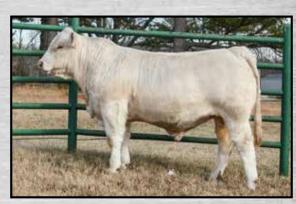

OW Ashlee 0063 P ET ↔ Dam of Lot 2

LT Ledger 0332 P 🔶 Sire of Lot 2 & 3

Let 3 **SAT MS CAROL 5310 P ET** DOB: 2/25/2015 Reg: EF1202996 Polled LT ASSERTION 1277 P LT PEARL'S BREEZE 2236 P LT BLUEGRASS 4017 P LT LEDGER 0332 P M791626 LT RIO BRAVO 3181 P LT BRENDA'S EASE 3055PLD LT BRENDA 6120 PLD WCR SIR TRADITION 066 VCR MISS MAC IV 317 M6 GRID MAKER 104 PET LT CAROL 4105 PLD F1003551 SPARROWS ALLIANCE 513G LT UNLIMITED CAROL 4006P LT CAROL 0271 BW: 81 lb. AWW/R: 625 lb./ET epds: CE BW WW YW Milk MCE Mtnl SC TSI -2.6 52 97 22 6.3 48 1.3 243.96 9.6 Pasture exposed from 4-15-21 to 6-17-21 to SAT Gridmaker 6306 P ET