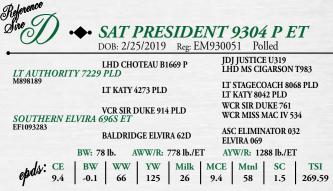

LT Carol 4105 Pld 🔶 Dam of Lot 3

Satterfield Spring Cow - Call Splits

SAT Profitmaker 0203 P 🔶 Service sire to all spring calving cows

| Reference B.              | • <b>SAT PROFITM</b><br>DOB: 1/26/2020 Reg: M94                                                           | <b>AKER 0203 P</b><br>0446 Polled                                |
|---------------------------|-----------------------------------------------------------------------------------------------------------|------------------------------------------------------------------|
| SAT GRIDMAK               |                                                                                                           | WCR SIR TRADITION 066<br>VCR MISS MAC IV 317                     |
| LM00/22)                  | RLL EATONS MISS LEDGER 205<br>LT PATRIOT 4004 PLD                                                         | 33<br>EATONS MISS BUSBY 00649 POLL<br>LT LEDGER 0332 P           |
| SAT MS ELVIRA<br>F1227030 |                                                                                                           | LK MISS RIO 2119<br>VCR SIR DUKE 914 PLD<br>BALDRIDGE ELVIRA 62D |
| Le CE                     | BW: 86 lb. AWW/R: 834 lb./106                                                                             | AYW/R: 1368 lb./102                                              |
| <b>4.3</b>                | BW         WW         YW         Milk         M           0.9         59         117         28         3 |                                                                  |

This sale topper of the 2021 Satterfield Bull Sale is an easy step to come in behind his sire to clean-up on all these spring calving females. C&C Farms bought one-half interest and one-half possession for \$20,000!