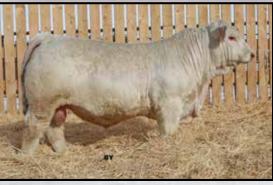

| Reference<br>Sive A + SAT GRIDMAKER 6306 P E<br>DOB: 8/9/2016 Reg: EM889225 Polled     | T             |
|----------------------------------------------------------------------------------------|---------------|
| WCR SIR TRADITION 066 WCR SIR TRADITION 4<br>M6 GRID MAKER 104 PET WCR SIR TRADITION 4 | <b>4402</b>   |
| EM633377 VCR MISS MAC IV 317 WCR SIR FA MAC 2244 VCR MISS DUCHESS 11                   |               |
| LT LEDGER 0332 P<br>RLL EATONS MISS LEDGER 20533 P<br>LT BRENDA 6120 PLD               |               |
| F1153885<br>EATONS MISS BUSBY 00649 POLL EATONS BUSBY 6609                             | 185           |
| BW: 86 lb. AWW/R: 868 lb./ET AYW/R: 1321 lb./ET                                        |               |
| epds: CE BW WW YW Milk MCE Mtnl SC<br>5.0 0.8 52 105 27 5.0 53 0.8 5                   | TSI<br>256.04 |
| One of Grid Makers very best sons. He sold for \$27,000 to Br                          | oberg         |
| Charolais in Nebraska and to Link Charolais in Texas. His son                          | is have       |
| been topping their sales including Satterfield's this past spring a                    | at            |

\$20,000 - SAT Profitmaker, Reference Sire B in this offering.

SAT Gridmaker 6306 P ET + Service sire to all spring calving cows

 
 EP17316
 LEMMON ACTRESS X140
 CCC KNOCKOUTS ACTOR 3161 LEMMON PRINCESS 3148