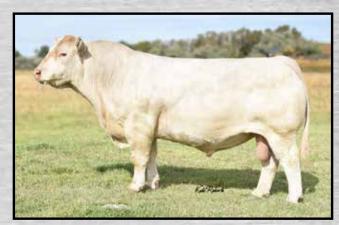

| Reference<br>Sive A + SAT GRIDMAKER 6306 P E<br>DOB: 8/9/2016 Reg: EM889225 Polled     | T             |
|----------------------------------------------------------------------------------------|---------------|
| WCR SIR TRADITION 066 WCR SIR TRADITION 4<br>M6 GRID MAKER 104 PET WCR SIR TRADITION 4 | <b>4402</b>   |
| EM633377 VCR MISS MAC IV 317 WCR SIR FA MAC 2244 VCR MISS DUCHESS 11                   |               |
| LT LEDGER 0332 P<br>RLL EATONS MISS LEDGER 20533 P<br>LT BRENDA 6120 PLD               |               |
| F1153885<br>EATONS MISS BUSBY 00649 POLL EATONS BUSBY 6609                             | 185           |
| BW: 86 lb. AWW/R: 868 lb./ET AYW/R: 1321 lb./ET                                        |               |
| epds: CE BW WW YW Milk MCE Mtnl SC<br>5.0 0.8 52 105 27 5.0 53 0.8 5                   | TSI<br>256.04 |
| One of Grid Makers very best sons. He sold for \$27,000 to Br                          | oberg         |
| Charolais in Nebraska and to Link Charolais in Texas. His son                          | is have       |
| been topping their sales including Satterfield's this past spring a                    | at            |

\$20,000 - SAT Profitmaker, Reference Sire B in this offering.

SAT Gridmaker 6306 P ET + Service sire to all spring calving cows

 
 EP17316
 LEMMON ACTRESS X140
 CCC KNOCKOUTS ACTOR 3161 LEMMON PRINCESS 3148