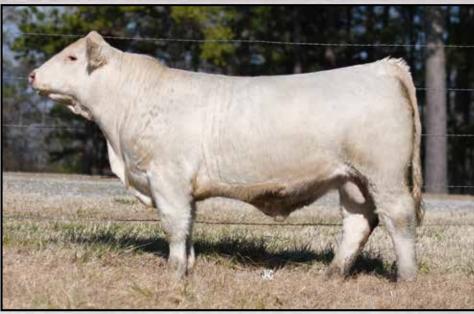

OW Ashlee 0063 P ET ↔ Dam of Lot 2

LT Ledger 0332 P 🔶 Sire of Lot 2 & 3

Let 3 **SAT MS CAROL 5310 P ET** DOB: 2/25/2015 Reg: EF1202996 Polled LT ASSERTION 1277 P LT PEARL'S BREEZE 2236 P LT BLUEGRASS 4017 P LT LEDGER 0332 P M791626 LT RIO BRAVO 3181 P LT BRENDA'S EASE 3055PLD LT BRENDA 6120 PLD WCR SIR TRADITION 066 VCR MISS MAC IV 317 M6 GRID MAKER 104 PET LT CAROL 4105 PLD F1003551 SPARROWS ALLIANCE 513G LT UNLIMITED CAROL 4006P LT CAROL 0271 BW: 81 lb. AWW/R: 625 lb./ET epds: CE BW WW YW Milk MCE Mtnl SC TSI -2.6 52 97 22 6.3 48 1.3 243.96 9.6 Pasture exposed from 4-15-21 to 6-17-21 to SAT Gridmaker 6306 P ET

2A - POLLED BULL CALF #1201: born: 1-24-21, BW: 88 lbs. sired by SAT Gridmaker 6306 P ET. This picture and pedigree will attract your attention to this tremendous donor prospect! These LT Ledger daughters are some kind of brood cow. This one out of the super donor dam of Mead-RF X-Factor and 50 plus other ET progeny. She has an excellent set of WW and YW EPDs capped off with a super TSI number in the top 6% of the breed. This female has an excellent udder loaded with milk, perfect udder structure, and always raises a good one. One daughter sold to Eoff Charolais another daughter sold to Live Oak Farms in Louisiana and her last heifer calf born on 2-11-20 had an AWW of 797 lbs. to ratio 111, sired by SAT Gridmaker 6306. Now turn your attention to the stud bull calf at her side born 1-24-21. **Satterfield Charolais will retain a 1/3 interest in this promising herd sire prospect.** 