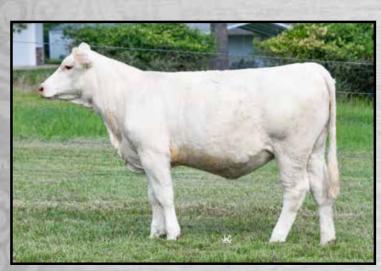

Swan Sweetheart M205 ET - Dam of Lot 1

# Pasture exposed from 4-15-21 to 6-17-21 to SAT Gridmaker 6306 P ET & from 7-8-21 to sale day to SAT Profitmaker 0203 P.

What a feature female to start this catalog off with! When you get here to see this female you will quickly see she is every bit as good as this picture. She is big and powerful, thick, deep and easy keeping. LT Sundance has established himself as one of the very best of the Lindskov-Thiel herd sires, producing great sons as well as daughters. The ET dam of this female Swan Sweetheart M205 is a maternal sister to the many times multiple trait leader Baldridge Fasttrack 82F. She has produced 34 progeny at AICA and her dam 53D has produced 38 progeny. Yes, this is same "Sweetheart" cow

sired by SAT Gridmaker 6306 P ET.

family that is not only the start of the Fasttrack line, but also Baldridge Sweetheart 7M, M&M Ms Stealth 8512, M&M Ms Stealth 9509 and National Champion Bull GJL Ruidoso 3082! This is a featured donor to be and consider her herd sire prospect also.