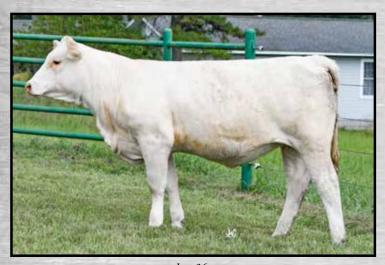

Swan Sweetheart M205 ET - Dam of Lot 1

# Pasture exposed from 4-15-21 to 6-17-21 to SAT Gridmaker 6306 P ET & from 7-8-21 to sale day to SAT Profitmaker 0203 P.

What a feature female to start this catalog off with! When you get here to see this female you will quickly see she is every bit as good as this picture. She is big and powerful, thick, deep and easy keeping. LT Sundance has established himself as one of the very best of the Lindskov-Thiel herd sires, producing great sons as well as daughters. The ET dam of this female Swan Sweetheart M205 is a maternal sister to the many times multiple trait leader Baldridge Fasttrack 82F. She has produced 34 progeny at AICA and her dam 53D has produced 38 progeny. Yes, this is same "Sweetheart" cow

sired by SAT Gridmaker 6306 P ET.

family that is not only the start of the Fasttrack line, but also Baldridge Sweetheart 7M, M&M Ms Stealth 8512, M&M Ms Stealth 9509 and National Champion Bull GJL Ruidoso 3082! This is a featured donor to be and consider her herd sire prospect also.