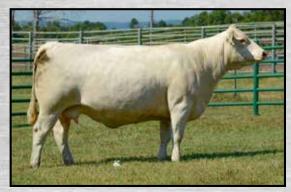

Swan Sweetheart M205 ET - Dam of Lot 1

# Pasture exposed from 4-15-21 to 6-17-21 to SAT Gridmaker 6306 P ET & from 7-8-21 to sale day to SAT Profitmaker 0203 P.

What a feature female to start this catalog off with! When you get here to see this female you will quickly see she is every bit as good as this picture. She is big and powerful, thick, deep and easy keeping. LT Sundance has established himself as one of the very best of the Lindskov-Thiel herd sires, producing great sons as well as daughters. The ET dam of this female Swan Sweetheart M205 is a maternal sister to the many times multiple trait leader Baldridge Fasttrack 82F. She has produced 34 progeny at AICA and her dam 53D has produced 38 progeny. Yes, this is same "Sweetheart" cow

| Lot I                                            |                                                                                           |
|--------------------------------------------------|-------------------------------------------------------------------------------------------|
| 9 <b></b>                                        |                                                                                           |
| LT LEDGER 0332 P<br>LT SUNDANCE 2251 PLD         | LT BLUEGRASS 4017 P<br>LT BRENDA 6120 PLD                                                 |
| M820210<br>LT BALLET 9219 POLLED                 | LT EASY PRO 1158 PLD<br>LT BALLET 6233                                                    |
| VCR SIR DUKE 914 PLD<br>SWAN SWEETHEART M205 ET  | WCR SIR DUKE 761<br>WCR MISS MAC IV 534                                                   |
| F974192<br>BALDRIDGE SWEETHEART 53D              | ASC ELIMINATOR 032<br>JB SWEETHEART 32A                                                   |
| BW: 79 lb. AWW/R: 746 lb./ET                     |                                                                                           |
| epds: CE BW WW YW Milk Mo<br>5.8 0.9 57 99 17 1. | CE         Mtnl         SC         TSI           .9         45         1.4         238.97 |
| St. /A - POLLED BULL CALF #1002: born            | a: 2-4-21, BW: 83 lbs.                                                                    |

sired by SAT Gridmaker 6306 P ET.

family that is not only the start of the Fasttrack line, but also Baldridge Sweetheart 7M, M&M Ms Stealth 8512, M&M Ms Stealth 9509 and National Champion Bull GJL Ruidoso 3082! This is a featured donor to be and consider her herd sire prospect also.