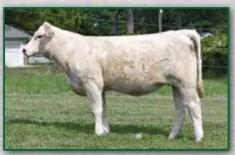

LT Patriot 4004 Pld • Sire of Lot 5

RBM Fargo Y111 + Sire of Lot 4

| £ 5 .                                       | • SAT MS TAYLO<br>DOB: 9/30/2018 Reg: F12                                                                 | <b>DR 8240 P</b><br>277747 Polled                                                            |
|---------------------------------------------|-----------------------------------------------------------------------------------------------------------|----------------------------------------------------------------------------------------------|
| LT PATRIOT 400                              | LT LEDGER 0332 P                                                                                          | LT BLUEGRASS 4017 P<br>LT BRENDA 6120 PLD                                                    |
| M852822<br>LK MISS RIO 2119                 | LK DISTANT RIO 900<br>LK MISS SILVER T 059                                                                |                                                                                              |
| LT PRO-LINE 7039 P<br>SF MISS TAYLOR 3211 P |                                                                                                           | LT EASY PRO 1158 PLD<br>LT MISS CENTURY 5515 PET                                             |
| F1172862<br>FINK MISS 8891 5784 GM P        |                                                                                                           | M6 GRID MAKER 104 PET<br>FINK MISS 5784 2547 9176                                            |
| 1                                           | 3W: 86 lb. AWW/R: 689 lb./105                                                                             | and the second second                                                                        |
| epds: CE                                    | BW         WW         YW         Milk         1           1.5         66         115         24         1 | MCE         Mtnl         SC         TSI           -1.2         57         0.7         252.50 |
| Pasture extens                              | d from 4-15-21 to 6-17-2                                                                                  | 1 to SAT Gridmaber 6306                                                                      |

#### 5A - POLLED BULL CALF #1212: born: 2-23-21, BW: 86 lbs. sired by SAT Momentum 9303 P ET.

Another young one that is high performing with a 105 weaning weight ratio. He will not be letting many of these LT Patriot 4004 daughters go before they turn six-year-olds, so you'd better get a few of them too. Her dam sold well to Bowen Farms She went back to the #8891 \$14,000 donor that Link Charolais purchased. Her bull calf at side is by SAT Momentum 9303 in which a one-half interest sold in the 2020 Satterfield Bull Sale for \$12,000 to Rathmourne Charolais in Michigan and Sellhorst Charolais in Nebraska.