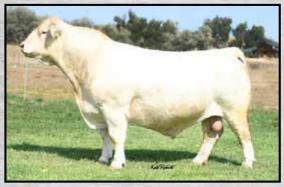

Swan Sweetheart M205 ET - Dam of Lot 1

# Pasture exposed from 4-15-21 to 6-17-21 to SAT Gridmaker 6306 P ET & from 7-8-21 to sale day to SAT Profitmaker 0203 P.

What a feature female to start this catalog off with! When you get here to see this female you will quickly see she is every bit as good as this picture. She is big and powerful, thick, deep and easy keeping. LT Sundance has established himself as one of the very best of the Lindskov-Thiel herd sires, producing great sons as well as daughters. The ET dam of this female Swan Sweetheart M205 is a maternal sister to the many times multiple trait leader Baldridge Fasttrack 82F. She has produced 34 progeny at AICA and her dam 53D has produced 38 progeny. Yes, this is same "Sweetheart" cow

sired by SAT Gridmaker 6306 P ET.

family that is not only the start of the Fasttrack line, but also Baldridge Sweetheart 7M, M&M Ms Stealth 8512, M&M Ms Stealth 9509 and National Champion Bull GJL Ruidoso 3082! This is a featured donor to be and consider her herd sire prospect also.