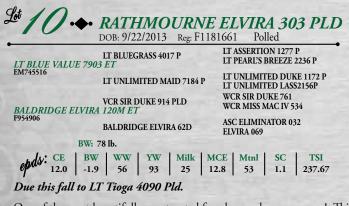

Lot 10

One of the most beautifully constructed females you have ever seen! This female is from the very top of the Brian Ingram – Rathmourne herd in Michigan. Now there is a great deal of LT Blue Value daughters out there, but this has to be one of his very best. Her first calf was born 8-26-15 well before her second birthday and weaned off with an AWW of 805 lbs. Her last two heifer calves born 8-8-19 sired by LT Patriot and born 9-15-20 sired by LT Tioga both will remain in the Rathmourne herd. The dam of this stunning cow, Baldridge Elvira 120M is a great donor in the breed with 47 progeny registered at AICA and the maternal granddam Elvira 62D has 84 progeny. This female will be a featured lot in this sale and will have lots of friends. **One successful flush will be retained at the buyer's convenience!** 