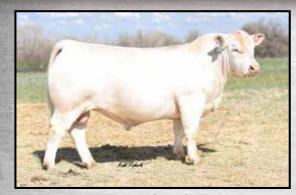

LT Carol 4105 Pld 🔶 Dam of Lot 3

Satterfield Spring Cow - Call Splits

SAT Profitmaker 0203 P 🔶 Service sire to all spring calving cows

| Reference B.              | • <b>SAT PROFITM</b><br>DOB: 1/26/2020 Reg: M94                                                           | <b>AKER 0203 P</b><br>0446 Polled                                |
|---------------------------|-----------------------------------------------------------------------------------------------------------|------------------------------------------------------------------|
| SAT GRIDMAK               |                                                                                                           | WCR SIR TRADITION 066<br>VCR MISS MAC IV 317                     |
| LM00/22)                  | RLL EATONS MISS LEDGER 205<br>LT PATRIOT 4004 PLD                                                         | 33<br>EATONS MISS BUSBY 00649 POLL<br>LT LEDGER 0332 P           |
| SAT MS ELVIRA<br>F1227030 |                                                                                                           | LK MISS RIO 2119<br>VCR SIR DUKE 914 PLD<br>BALDRIDGE ELVIRA 62D |
| Le CE                     | BW: 86 lb. AWW/R: 834 lb./106                                                                             | AYW/R: 1368 lb./102                                              |
| <b>4.3</b>                | BW         WW         YW         Milk         M           0.9         59         117         28         3 |                                                                  |

This sale topper of the 2021 Satterfield Bull Sale is an easy step to come in behind his sire to clean-up on all these spring calving females. C&C Farms bought one-half interest and one-half possession for \$20,000!