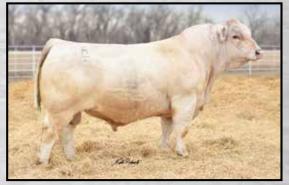

SAT Momentum 9303 P ET 🔸 This LT Authority 7229 son is the sire of both Lots 4A & 5A.

TSI

# **Get 4A** - POLLED BULL CALF #1203: born: 2-28-21, BW: 73 lbs. sired by SAT Momentum 9303 P ET.

Mark always puts a few younger females in the sale every year besides all the six-year-olds and this is one of them. He always whines that he shouldn't let them go, but here is one of them. This one comes out of the LT Carol 4105 cow family and of course she was the dam of LT Bridger 9191, a long-time fixture in this herd. She has all the look and numbers to go out and be a donor. These Fargo daughters are making some kind of brood cows. This female ranks in the top 3% of the breed for WW EPD, the top 1% for YW, the top 9% for MTL, top 15% for REA and the top 2% for TSI. Mark will retain one successful flush at the buyer's convenience, so you know he doesn't want to lose the genetics here.