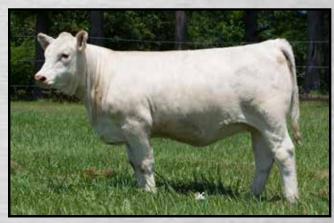

SAT Momentum 9303 P ET 🔸 This LT Authority 7229 son is the sire of both Lots 4A & 5A.

TSI

#### Lot SAT MS CAROL 8314 P ET DOB: 10/1/2018 Reg: EF1277749 Polled WINN MANS LANZA 610S

Satterfield Spring Cow - Calf Splits

**SPARROWS FARGO 811U** SPARROWS DELIGHT 74L RBM FARGO Y111 LT EASY PRO 1158 PLD HC JACK 2082 HC RHINESTONE 5100 LT SUNDANCE 2251 PLD P ET LT LEDGER 0332 P SAT MS CAROL 5311 EF1202997 LT BALLET 9219 POLLED M6 GRID MAKER 104 PET LT CAROL 4105 PLD LT CAROL 0271 BW: 78 lb. AWW/R: 779 lb./ET epds: CE BW WW YW Milk MCE Mini 6.1 0.5 70 132 25 4.4 60 Milk MCE Mtnl SC 1.4 270.09

# **Get 4A** - POLLED BULL CALF #1203: born: 2-28-21, BW: 73 lbs. sired by SAT Momentum 9303 P ET.

Mark always puts a few younger females in the sale every year besides all the six-year-olds and this is one of them. He always whines that he shouldn't let them go, but here is one of them. This one comes out of the LT Carol 4105 cow family and of course she was the dam of LT Bridger 9191, a long-time fixture in this herd. She has all the look and numbers to go out and be a donor. These Fargo daughters are making some kind of brood cows. This female ranks in the top 3% of the breed for WW EPD, the top 1% for YW, the top 9% for MTL, top 15% for REA and the top 2% for TSI. Mark will retain one successful flush at the buyer's convenience, so you know he doesn't want to lose the genetics here.