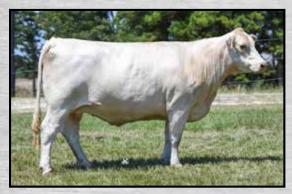

SF Miss Snowqueen 1114 P 🔶 Dam of Lot 9

| Reference<br>Sire C | • • <b>SAT LIBERTY</b><br>DOB: 2/16/2016 Reg: M8                                                 | <b>6209 P</b><br>82015 Polled                                                               |
|---------------------|--------------------------------------------------------------------------------------------------|---------------------------------------------------------------------------------------------|
| •<br>LT PATRIOT 4   | LT LEDGER 0332 P                                                                                 | LT BLUEGRASS 4017 P<br>LT BRENDA 6120 PLD                                                   |
| M852822             | LK MISS RIO 2119                                                                                 | LK DISTANT RIO 900<br>LK MISS SILVER T 059                                                  |
| SC MISS BARI        | LT BRIDGER 9191 PLD<br>BRA 1254 P ET                                                             | LT EASY BLEND 5125 PLD<br>LT CAROL 4105 PLD                                                 |
| EF1155643           | SWAN BARBRA M084 P ET                                                                            | SPARROWS ALLIANCE 513G<br>RC MS BUDSMYDAD458POLLEI                                          |
|                     | BW: 85 lb. AWW/R: 847 lb./112                                                                    | AYW/R: 1305 lb./108                                                                         |
| epds: CE<br>6.7     | BW         WW         YW         Milk         M           -1.6         65         119         20 | MCE         Mtnl         SC         TSI           4.3         53         0.9         257.50 |
| SAT Liberty         | 6209 was the high-selling bul                                                                    | l in the 2017 Satterfield Bi                                                                |

SAT Liberty 6209 was the high-selling bull in the 2017 Satterfield Bull Sale at \$25,000. This outstanding son of LT Patriot 4004 was our first glimpse into the performance and power he could bring with his 847 lbs. AWW to ratio 112.

This LT Sundance daughter has also been a steady producer. Her calving record: 2-21-18, 3-18-19, 3-5-20 & 2-18-21. One daughter sold into the herd of Ripple T Charolais. Her last daughter will stay in the Satterfield herd after coming in with an adjusted weaning weight of 715 lbs. to ratio 111! Lot 9's dam #1114 was a top producer here until she sold for \$4,500 to Raintree Charolais in 2017.