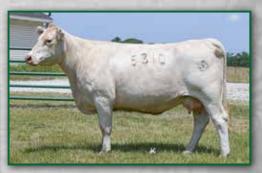

OW Ashlee 0063 P ET ↔ Dam of Lot 2

LT Ledger 0332 P 🔶 Sire of Lot 2 & 3

Let 3 **SAT MS CAROL 5310 P ET** DOB: 2/25/2015 Reg: EF1202996 Polled LT ASSERTION 1277 P LT PEARL'S BREEZE 2236 P LT BLUEGRASS 4017 P LT LEDGER 0332 P M791626 LT RIO BRAVO 3181 P LT BRENDA'S EASE 3055PLD LT BRENDA 6120 PLD WCR SIR TRADITION 066 VCR MISS MAC IV 317 M6 GRID MAKER 104 PET LT CAROL 4105 PLD F1003551 SPARROWS ALLIANCE 513G LT UNLIMITED CAROL 4006P LT CAROL 0271 BW: 81 lb. AWW/R: 625 lb./ET epds: CE BW WW YW Milk MCE Mtnl SC TSI -2.6 52 97 22 6.3 48 1.3 243.96 9.6 Pasture exposed from 4-15-21 to 6-17-21 to SAT Gridmaker 6306 P ET