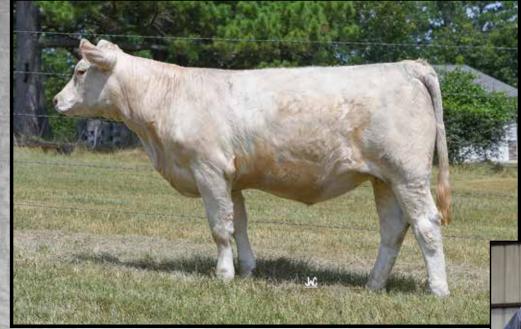

LT Carol 4105 Pld 🔶 Dam of Lot 3

Satterfield Spring Cow - Call Splits

SAT Profitmaker 0203 P 🔶 Service sire to all spring calving cows

| Reference B.              | • <b>SAT PROFITM</b><br>DOB: 1/26/2020 Reg: M94                                                           | <b>AKER 0203 P</b><br>0446 Polled                                |
|---------------------------|-----------------------------------------------------------------------------------------------------------|------------------------------------------------------------------|
| SAT GRIDMAK               |                                                                                                           | WCR SIR TRADITION 066<br>VCR MISS MAC IV 317                     |
| LM00/22)                  | RLL EATONS MISS LEDGER 205<br>LT PATRIOT 4004 PLD                                                         | 33<br>EATONS MISS BUSBY 00649 POLL<br>LT LEDGER 0332 P           |
| SAT MS ELVIRA<br>F1227030 |                                                                                                           | LK MISS RIO 2119<br>VCR SIR DUKE 914 PLD<br>BALDRIDGE ELVIRA 62D |
| Le CE                     | BW: 86 lb. AWW/R: 834 lb./106                                                                             | AYW/R: 1368 lb./102                                              |
| <b>4.3</b>                | BW         WW         YW         Milk         M           0.9         59         117         28         3 |                                                                  |

This sale topper of the 2021 Satterfield Bull Sale is an easy step to come in behind his sire to clean-up on all these spring calving females. C&C Farms bought one-half interest and one-half possession for \$20,000!