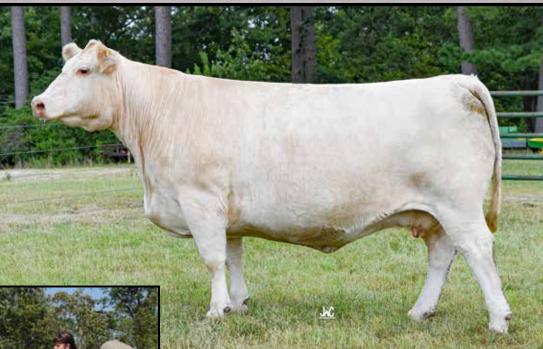

SF Miss Snowqueen 1114 P 🔶 Dam of Lot 9

| Reference<br>Sire C | • • <b>SAT LIBERTY</b><br>DOB: 2/16/2016 Reg: M8                                                 | <b>6209 P</b><br>82015 Polled                                                               |
|---------------------|--------------------------------------------------------------------------------------------------|---------------------------------------------------------------------------------------------|
| •<br>LT PATRIOT 4   | LT LEDGER 0332 P                                                                                 | LT BLUEGRASS 4017 P<br>LT BRENDA 6120 PLD                                                   |
| M852822             | LK MISS RIO 2119                                                                                 | LK DISTANT RIO 900<br>LK MISS SILVER T 059                                                  |
| SC MISS BARI        | LT BRIDGER 9191 PLD<br>BRA 1254 P ET                                                             | LT EASY BLEND 5125 PLD<br>LT CAROL 4105 PLD                                                 |
| EF1155643           | SWAN BARBRA M084 P ET                                                                            | SPARROWS ALLIANCE 513G<br>RC MS BUDSMYDAD458POLLEI                                          |
|                     | BW: 85 lb. AWW/R: 847 lb./112                                                                    | AYW/R: 1305 lb./108                                                                         |
| epds: CE<br>6.7     | BW         WW         YW         Milk         M           -1.6         65         119         20 | MCE         Mtnl         SC         TSI           4.3         53         0.9         257.50 |
| SAT Liberty         | 6209 was the high-selling bul                                                                    | l in the 2017 Satterfield Bi                                                                |

SAT Liberty 6209 was the high-selling bull in the 2017 Satterfield Bull Sale at \$25,000. This outstanding son of LT Patriot 4004 was our first glimpse into the performance and power he could bring with his 847 lbs. AWW to ratio 112.

This LT Sundance daughter has also been a steady producer. Her calving record: 2-21-18, 3-18-19, 3-5-20 & 2-18-21. One daughter sold into the herd of Ripple T Charolais. Her last daughter will stay in the Satterfield herd after coming in with an adjusted weaning weight of 715 lbs. to ratio 111! Lot 9's dam #1114 was a top producer here until she sold for \$4,500 to Raintree Charolais in 2017.