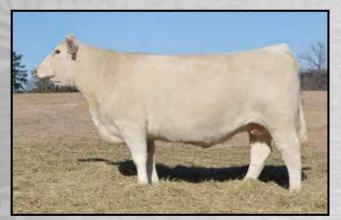

Swan Sweetheart M205 ET - Dam of Lot 1

# Pasture exposed from 4-15-21 to 6-17-21 to SAT Gridmaker 6306 P ET & from 7-8-21 to sale day to SAT Profitmaker 0203 P.

What a feature female to start this catalog off with! When you get here to see this female you will quickly see she is every bit as good as this picture. She is big and powerful, thick, deep and easy keeping. LT Sundance has established himself as one of the very best of the Lindskov-Thiel herd sires, producing great sons as well as daughters. The ET dam of this female Swan Sweetheart M205 is a maternal sister to the many times multiple trait leader Baldridge Fasttrack 82F. She has produced 34 progeny at AICA and her dam 53D has produced 38 progeny. Yes, this is same "Sweetheart" cow

sired by SAT Gridmaker 6306 P ET.

family that is not only the start of the Fasttrack line, but also Baldridge Sweetheart 7M, M&M Ms Stealth 8512, M&M Ms Stealth 9509 and National Champion Bull GJL Ruidoso 3082! This is a featured donor to be and consider her herd sire prospect also.