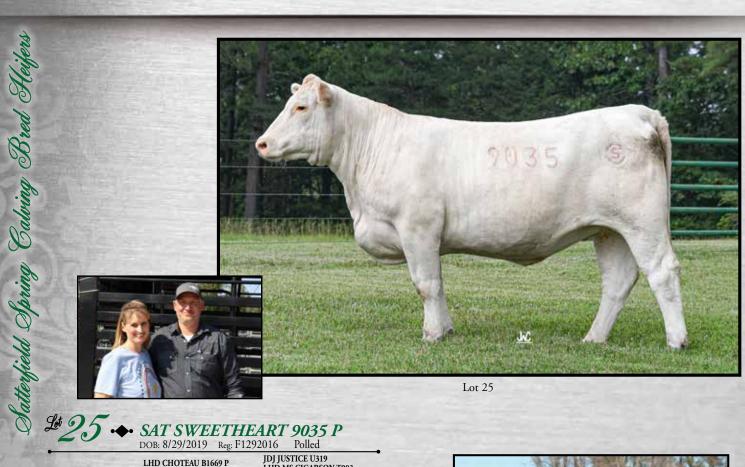

Lot SAT MS SWEETHEART 5109 P DOB: 8/28/2015 Reg: EF1213950 Polled M6 COOL DUDE 6463 P ET SR LADY EASE 914 ET M6 COOL REP 8108 ET M6 BELLS & WHISTLES 258 P M829092 M6 GRID MAKER 104 PET M6 MS GAIN & GRADE 552 P **BCF MISS MAC 74 BCR POLLED UNLIMITED 003** LT UNLIMITED EASE 9108 LT UNLIMIT SWAN SWEETHEART M118 PET F973720 PP MISS SHANDY 214 R194 BALDRIDGE SWEETHEART 53D ASC ELIMINATOR 032 JB SWEETHEART 32A AWW/R: 653 lb./ET BW: 68 lb. epds: CE 9.1 YW MilkMCEMtnlSC190.6461.3 BW ww TSI -1.3 93 55 236.43

#### Pasture exposed from 4-15-21 to 6-17-21 to SAT Gridmaker 6306 P ET & from 7-8-21 to sale day to SAT Profitmaker 0203 P.

Her dam is a full sister to the breed popular Baldridge Fasttrack 82F. Her sire M6 Bells & Whistles 258 has been a good producer here at Satterfield Charolais. This daughter is moderate framed and a good milking machine. Check out her calving interval and record: 2-22-18, 4-14-19, 3-3-20. Her first 2018 daughter sold to Myrick Charolais in Oklahoma after recording an AWW ratio of 104. Her next 2019 daughter stayed in the herd and her 2020 son had an AWW of 714 lbs. and sold to long-time customer Harold Stark. Unfortunately, we lost her spring 2021 calf in a blizzard this past spring.