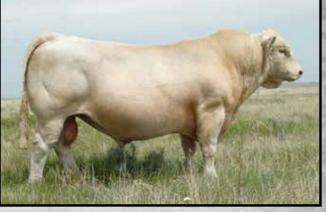

Lot 10

One of the most beautifully constructed females you have ever seen! This female is from the very top of the Brian Ingram – Rathmourne herd in Michigan. Now there is a great deal of LT Blue Value daughters out there, but this has to be one of his very best. Her first calf was born 8-26-15 well before her second birthday and weaned off with an AWW of 805 lbs. Her last two heifer calves born 8-8-19 sired by LT Patriot and born 9-15-20 sired by LT Tioga both will remain in the Rathmourne herd. The dam of this stunning cow, Baldridge Elvira 120M is a great donor in the breed with 47 progeny registered at AICA and the maternal granddam Elvira 62D has 84 progeny. This female will be a featured lot in this sale and will have lots of friends. **One successful flush will be retained at the buyer's convenience!** 