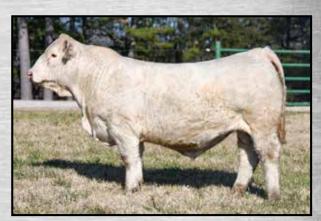

Swan Sweetheart M205 ET - Dam of Lot 1

# Pasture exposed from 4-15-21 to 6-17-21 to SAT Gridmaker 6306 P ET & from 7-8-21 to sale day to SAT Profitmaker 0203 P.

What a feature female to start this catalog off with! When you get here to see this female you will quickly see she is every bit as good as this picture. She is big and powerful, thick, deep and easy keeping. LT Sundance has established himself as one of the very best of the Lindskov-Thiel herd sires, producing great sons as well as daughters. The ET dam of this female Swan Sweetheart M205 is a maternal sister to the many times multiple trait leader Baldridge Fasttrack 82F. She has produced 34 progeny at AICA and her dam 53D has produced 38 progeny. Yes, this is same "Sweetheart" cow

sired by SAT Gridmaker 6306 P ET.

family that is not only the start of the Fasttrack line, but also Baldridge Sweetheart 7M, M&M Ms Stealth 8512, M&M Ms Stealth 9509 and National Champion Bull GJL Ruidoso 3082! This is a featured donor to be and consider her herd sire prospect also.