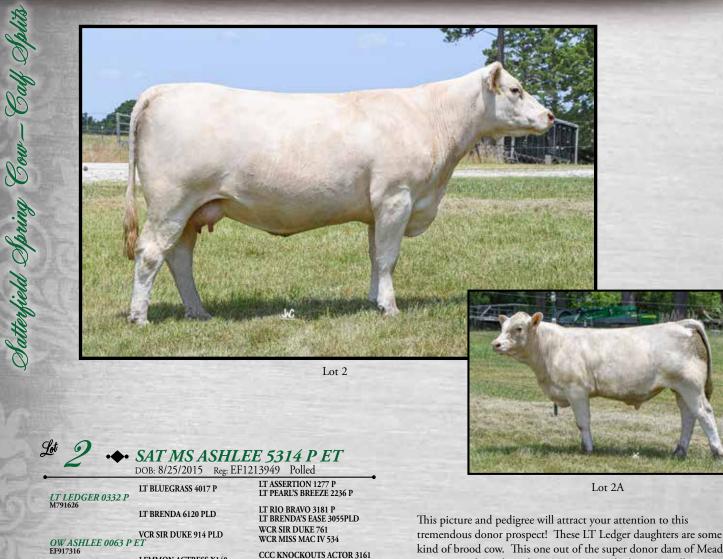

OW Ashlee 0063 P ET ↔ Dam of Lot 2

LT Ledger 0332 P 🔶 Sire of Lot 2 & 3

Let 3 **SAT MS CAROL 5310 P ET** DOB: 2/25/2015 Reg: EF1202996 Polled LT ASSERTION 1277 P LT PEARL'S BREEZE 2236 P LT BLUEGRASS 4017 P LT LEDGER 0332 P M791626 LT RIO BRAVO 3181 P LT BRENDA'S EASE 3055PLD LT BRENDA 6120 PLD WCR SIR TRADITION 066 VCR MISS MAC IV 317 M6 GRID MAKER 104 PET LT CAROL 4105 PLD F1003551 SPARROWS ALLIANCE 513G LT UNLIMITED CAROL 4006P LT CAROL 0271 BW: 81 lb. AWW/R: 625 lb./ET epds: CE BW WW YW Milk MCE Mtnl SC TSI -2.6 52 97 22 6.3 48 1.3 243.96 9.6 Pasture exposed from 4-15-21 to 6-17-21 to SAT Gridmaker 6306 P ET