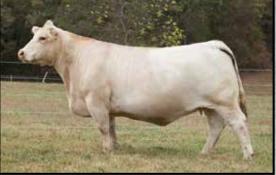

OW Ashlee 0063 P ET ↔ Dam of Lot 2

LT Ledger 0332 P 🔶 Sire of Lot 2 & 3

Let 3 **SAT MS CAROL 5310 P ET** DOB: 2/25/2015 Reg: EF1202996 Polled LT ASSERTION 1277 P LT PEARL'S BREEZE 2236 P LT BLUEGRASS 4017 P LT LEDGER 0332 P M791626 LT RIO BRAVO 3181 P LT BRENDA'S EASE 3055PLD LT BRENDA 6120 PLD WCR SIR TRADITION 066 VCR MISS MAC IV 317 M6 GRID MAKER 104 PET LT CAROL 4105 PLD F1003551 SPARROWS ALLIANCE 513G LT UNLIMITED CAROL 4006P LT CAROL 0271 BW: 81 lb. AWW/R: 625 lb./ET epds: CE BW WW YW Milk MCE Mtnl SC TSI -2.6 52 97 22 6.3 48 1.3 243.96 9.6 Pasture exposed from 4-15-21 to 6-17-21 to SAT Gridmaker 6306 P ET