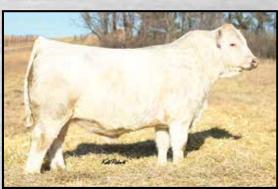

Swan Sweetheart M205 ET - Dam of Lot 1

# Pasture exposed from 4-15-21 to 6-17-21 to SAT Gridmaker 6306 P ET & from 7-8-21 to sale day to SAT Profitmaker 0203 P.

What a feature female to start this catalog off with! When you get here to see this female you will quickly see she is every bit as good as this picture. She is big and powerful, thick, deep and easy keeping. LT Sundance has established himself as one of the very best of the Lindskov-Thiel herd sires, producing great sons as well as daughters. The ET dam of this female Swan Sweetheart M205 is a maternal sister to the many times multiple trait leader Baldridge Fasttrack 82F. She has produced 34 progeny at AICA and her dam 53D has produced 38 progeny. Yes, this is same "Sweetheart" cow