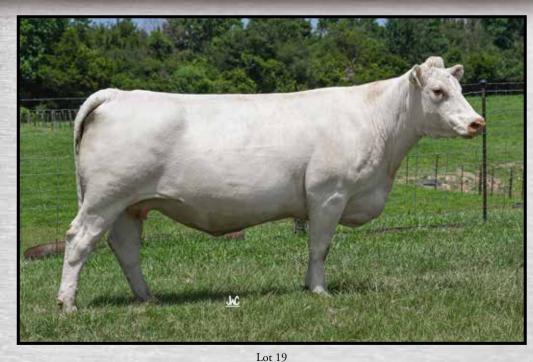

LT Carol 4105 Pld 🔶 Dam of Lot 3

Satterfield Spring Cow - Call Splits

SAT Profitmaker 0203 P 🔶 Service sire to all spring calving cows

| Reference B.              | • <b>SAT PROFITM</b><br>DOB: 1/26/2020 Reg: M94                                                           | <b>AKER 0203 P</b><br>0446 Polled                                |
|---------------------------|-----------------------------------------------------------------------------------------------------------|------------------------------------------------------------------|
| SAT GRIDMAK               |                                                                                                           | WCR SIR TRADITION 066<br>VCR MISS MAC IV 317                     |
| LM00/22)                  | RLL EATONS MISS LEDGER 205<br>LT PATRIOT 4004 PLD                                                         | 33<br>EATONS MISS BUSBY 00649 POLL<br>LT LEDGER 0332 P           |
| SAT MS ELVIRA<br>F1227030 |                                                                                                           | LK MISS RIO 2119<br>VCR SIR DUKE 914 PLD<br>BALDRIDGE ELVIRA 62D |
| Le CE                     | BW: 86 lb. AWW/R: 834 lb./106                                                                             | AYW/R: 1368 lb./102                                              |
| <b>4.3</b>                | BW         WW         YW         Milk         M           0.9         59         117         28         3 |                                                                  |