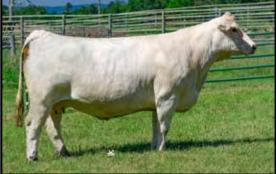

Swan Sweetheart M205 ET - Dam of Lot 1

# Pasture exposed from 4-15-21 to 6-17-21 to SAT Gridmaker 6306 P ET & from 7-8-21 to sale day to SAT Profitmaker 0203 P.

What a feature female to start this catalog off with! When you get here to see this female you will quickly see she is every bit as good as this picture. She is big and powerful, thick, deep and easy keeping. LT Sundance has established himself as one of the very best of the Lindskov-Thiel herd sires, producing great sons as well as daughters. The ET dam of this female Swan Sweetheart M205 is a maternal sister to the many times multiple trait leader Baldridge Fasttrack 82F. She has produced 34 progeny at AICA and her dam 53D has produced 38 progeny. Yes, this is same "Sweetheart" cow

sired by SAT Gridmaker 6306 P ET.

family that is not only the start of the Fasttrack line, but also Baldridge Sweetheart 7M, M&M Ms Stealth 8512, M&M Ms Stealth 9509 and National Champion Bull GJL Ruidoso 3082! This is a featured donor to be and consider her herd sire prospect also.