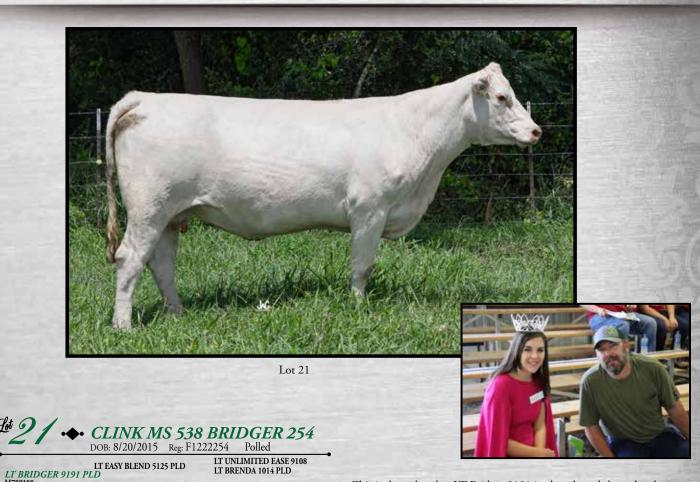

# Pasture exposed from 4-15-21 to 6-17-21 to SAT Gridmaker 6306 P ET & from 7-8-21 to sale day to SAT Profitmaker 0203 P.

What a feature female to start this catalog off with! When you get here to see this female you will quickly see she is every bit as good as this picture. She is big and powerful, thick, deep and easy keeping. LT Sundance has established himself as one of the very best of the Lindskov-Thiel herd sires, producing great sons as well as daughters. The ET dam of this female Swan Sweetheart M205 is a maternal sister to the many times multiple trait leader Baldridge Fasttrack 82F. She has produced 34 progeny at AICA and her dam 53D has produced 38 progeny. Yes, this is same "Sweetheart" cow

| Lot I                                            |                                                                                           |
|--------------------------------------------------|-------------------------------------------------------------------------------------------|
| 9 <b></b>                                        |                                                                                           |
| LT LEDGER 0332 P<br>LT SUNDANCE 2251 PLD         | LT BLUEGRASS 4017 P<br>LT BRENDA 6120 PLD                                                 |
| M820210<br>LT BALLET 9219 POLLED                 | LT EASY PRO 1158 PLD<br>LT BALLET 6233                                                    |
| VCR SIR DUKE 914 PLD<br>SWAN SWEETHEART M205 ET  | WCR SIR DUKE 761<br>WCR MISS MAC IV 534                                                   |
| F974192<br>BALDRIDGE SWEETHEART 53D              | ASC ELIMINATOR 032<br>JB SWEETHEART 32A                                                   |
| BW: 79 lb. AWW/R: 746 lb./ET                     |                                                                                           |
| epds: CE BW WW YW Milk Mo<br>5.8 0.9 57 99 17 1. | CE         Mtnl         SC         TSI           .9         45         1.4         238.97 |
| St. /A - POLLED BULL CALF #1002: born            | a: 2-4-21, BW: 83 lbs.                                                                    |

sired by SAT Gridmaker 6306 P ET.

family that is not only the start of the Fasttrack line, but also Baldridge Sweetheart 7M, M&M Ms Stealth 8512, M&M Ms Stealth 9509 and National Champion Bull GJL Ruidoso 3082! This is a featured donor to be and consider her herd sire prospect also.