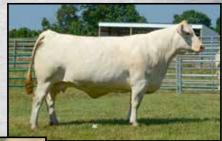

Lot 10

One of the most beautifully constructed females you have ever seen! This female is from the very top of the Brian Ingram – Rathmourne herd in Michigan. Now there is a great deal of LT Blue Value daughters out there, but this has to be one of his very best. Her first calf was born 8-26-15 well before her second birthday and weaned off with an AWW of 805 lbs. Her last two heifer calves born 8-8-19 sired by LT Patriot and born 9-15-20 sired by LT Tioga both will remain in the Rathmourne herd. The dam of this stunning cow, Baldridge Elvira 120M is a great donor in the breed with 47 progeny registered at AICA and the maternal granddam Elvira 62D has 84 progeny. This female will be a featured lot in this sale and will have lots of friends. **One successful flush will be retained at the buyer's convenience!** 