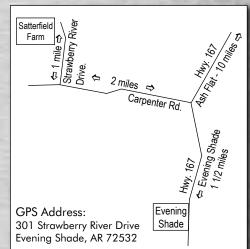

## Sale Location:

General Information

At the Satterfield Sale Facility 301 Strawberry River Drive Evening Shade, AR 72532 See map below