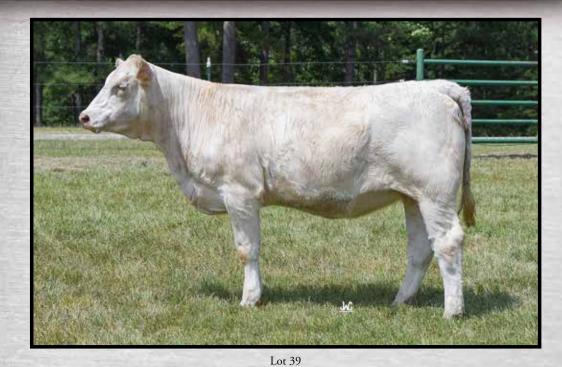

OW Ashlee 0063 P ET ↔ Dam of Lot 2

LT Ledger 0332 P 🔶 Sire of Lot 2 & 3

Let 3 **SAT MS CAROL 5310 P ET** DOB: 2/25/2015 Reg: EF1202996 Polled LT ASSERTION 1277 P LT PEARL'S BREEZE 2236 P LT BLUEGRASS 4017 P LT LEDGER 0332 P M791626 LT RIO BRAVO 3181 P LT BRENDA'S EASE 3055PLD LT BRENDA 6120 PLD WCR SIR TRADITION 066 VCR MISS MAC IV 317 M6 GRID MAKER 104 PET LT CAROL 4105 PLD F1003551 SPARROWS ALLIANCE 513G LT UNLIMITED CAROL 4006P LT CAROL 0271 BW: 81 lb. AWW/R: 625 lb./ET epds: CE BW WW YW Milk MCE Mtnl SC TSI -2.6 52 97 22 6.3 48 1.3 243.96 9.6 Pasture exposed from 4-15-21 to 6-17-21 to SAT Gridmaker 6306 P ET

# **3 3 A** - POLLED BULL CALF #1210: born: 2-19-21, BW: 81 lbs.

## sired by SAT Gridmaker 6306 P ET.

Another great LT Ledger daughter and this one is out of LT Bridger 9191's dam! They only flushed her one time with the embryos selling to Lindskov-Thiel. She has done one heck of a job here at Satterfield Charolais with big performance progeny because she has an abundance of milk flow. One daughter has sold to C&C Farms and another daughter sold to Lindskov-Thiel and another high-end daughter has been retained to carry on with these power genetics. This female will raise you one great set of ETs or one great one at a time. Satterfield Charolais will retain a 1/3 interest in this promising herd sire prospect.