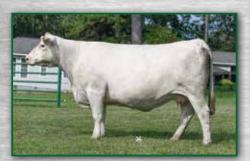

LT Carol 4105 Pld 🔶 Dam of Lot 3

Satterfield Spring Cow - Call Splits

SAT Profitmaker 0203 P 🔶 Service sire to all spring calving cows

| Reference B.              | • <b>SAT PROFITM</b><br>DOB: 1/26/2020 Reg: M94                                                           | <b>AKER 0203 P</b><br>0446 Polled                                |
|---------------------------|-----------------------------------------------------------------------------------------------------------|------------------------------------------------------------------|
| SAT GRIDMAK               |                                                                                                           | WCR SIR TRADITION 066<br>VCR MISS MAC IV 317                     |
| LM00/22)                  | RLL EATONS MISS LEDGER 205<br>LT PATRIOT 4004 PLD                                                         | 33<br>EATONS MISS BUSBY 00649 POLL<br>LT LEDGER 0332 P           |
| SAT MS ELVIRA<br>F1227030 |                                                                                                           | LK MISS RIO 2119<br>VCR SIR DUKE 914 PLD<br>BALDRIDGE ELVIRA 62D |
| Le CE                     | BW: 86 lb. AWW/R: 834 lb./106                                                                             | AYW/R: 1368 lb./102                                              |
| <b>4.3</b>                | BW         WW         YW         Milk         M           0.9         59         117         28         3 |                                                                  |

#### Lot SAT MS CAROL 8314 P ET DOB: 10/1/2018 Reg: EF1277749 Polled WINN MANS LANZA 610S

Satterfield Spring Cow - Calf Splits

**SPARROWS FARGO 811U** SPARROWS DELIGHT 74L RBM FARGO Y111 LT EASY PRO 1158 PLD HC JACK 2082 HC RHINESTONE 5100 LT SUNDANCE 2251 PLD P ET LT LEDGER 0332 P SAT MS CAROL 5311 EF1202997 LT BALLET 9219 POLLED M6 GRID MAKER 104 PET LT CAROL 4105 PLD LT CAROL 0271 BW: 78 lb. AWW/R: 779 lb./ET epds: CE BW WW YW Milk MCE Mini 6.1 0.5 70 132 25 4.4 60 Milk MCE Mtnl SC 1.4 270.09

# **Get 4A** - POLLED BULL CALF #1203: born: 2-28-21, BW: 73 lbs. sired by SAT Momentum 9303 P ET.

Mark always puts a few younger females in the sale every year besides all the six-year-olds and this is one of them. He always whines that he shouldn't let them go, but here is one of them. This one comes out of the LT Carol 4105 cow family and of course she was the dam of LT Bridger 9191, a long-time fixture in this herd. She has all the look and numbers to go out and be a donor. These Fargo daughters are making some kind of brood cows. This female ranks in the top 3% of the breed for WW EPD, the top 1% for YW, the top 9% for MTL, top 15% for REA and the top 2% for TSI. Mark will retain one successful flush at the buyer's convenience, so you know he doesn't want to lose the genetics here.