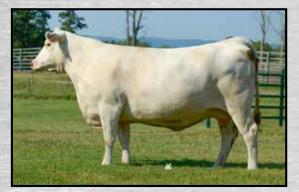

Swan Sweetheart M205 ET - Dam of Lot 1

# Pasture exposed from 4-15-21 to 6-17-21 to SAT Gridmaker 6306 P ET & from 7-8-21 to sale day to SAT Profitmaker 0203 P.

What a feature female to start this catalog off with! When you get here to see this female you will quickly see she is every bit as good as this picture. She is big and powerful, thick, deep and easy keeping. LT Sundance has established himself as one of the very best of the Lindskov-Thiel herd sires, producing great sons as well as daughters. The ET dam of this female Swan Sweetheart M205 is a maternal sister to the many times multiple trait leader Baldridge Fasttrack 82F. She has produced 34 progeny at AICA and her dam 53D has produced 38 progeny. Yes, this is same "Sweetheart" cow