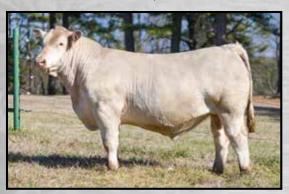

Swan Sweetheart M205 ET - Dam of Lot 1

# Pasture exposed from 4-15-21 to 6-17-21 to SAT Gridmaker 6306 P ET & from 7-8-21 to sale day to SAT Profitmaker 0203 P.

What a feature female to start this catalog off with! When you get here to see this female you will quickly see she is every bit as good as this picture. She is big and powerful, thick, deep and easy keeping. LT Sundance has established himself as one of the very best of the Lindskov-Thiel herd sires, producing great sons as well as daughters. The ET dam of this female Swan Sweetheart M205 is a maternal sister to the many times multiple trait leader Baldridge Fasttrack 82F. She has produced 34 progeny at AICA and her dam 53D has produced 38 progeny. Yes, this is same "Sweetheart" cow

sired by SAT Gridmaker 6306 P ET.

family that is not only the start of the Fasttrack line, but also Baldridge Sweetheart 7M, M&M Ms Stealth 8512, M&M Ms Stealth 9509 and National Champion Bull GJL Ruidoso 3082! This is a featured donor to be and consider her herd sire prospect also.