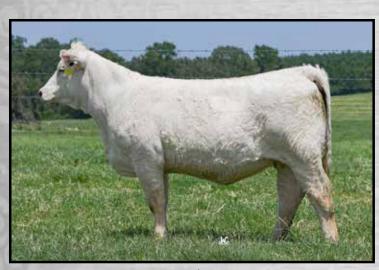

OW Ashlee 0063 P ET ↔ Dam of Lot 2

LT Ledger 0332 P 🔶 Sire of Lot 2 & 3

Let 3 **SAT MS CAROL 5310 P ET** DOB: 2/25/2015 Reg: EF1202996 Polled LT ASSERTION 1277 P LT PEARL'S BREEZE 2236 P LT BLUEGRASS 4017 P LT LEDGER 0332 P M791626 LT RIO BRAVO 3181 P LT BRENDA'S EASE 3055PLD LT BRENDA 6120 PLD WCR SIR TRADITION 066 VCR MISS MAC IV 317 M6 GRID MAKER 104 PET LT CAROL 4105 PLD F1003551 SPARROWS ALLIANCE 513G LT UNLIMITED CAROL 4006P LT CAROL 0271 BW: 81 lb. AWW/R: 625 lb./ET epds: CE BW WW YW Milk MCE Mtnl SC TSI -2.6 52 97 22 6.3 48 1.3 243.96 9.6 Pasture exposed from 4-15-21 to 6-17-21 to SAT Gridmaker 6306 P ET

# **3 3 A** - POLLED BULL CALF #1210: born: 2-19-21, BW: 81 lbs.

## sired by SAT Gridmaker 6306 P ET.

Another great LT Ledger daughter and this one is out of LT Bridger 9191's dam! They only flushed her one time with the embryos selling to Lindskov-Thiel. She has done one heck of a job here at Satterfield Charolais with big performance progeny because she has an abundance of milk flow. One daughter has sold to C&C Farms and another daughter sold to Lindskov-Thiel and another high-end daughter has been retained to carry on with these power genetics. This female will raise you one great set of ETs or one great one at a time. Satterfield Charolais will retain a 1/3 interest in this promising herd sire prospect.