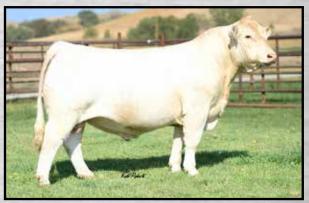

SF Miss Snowqueen 1114 P 🔶 Dam of Lot 9

| Reference<br>Sire C | • • <b>SAT LIBERTY</b><br>DOB: 2/16/2016 Reg: M8                                                 | <b>6209 P</b><br>82015 Polled                                                               |
|---------------------|--------------------------------------------------------------------------------------------------|---------------------------------------------------------------------------------------------|
| •<br>LT PATRIOT 4   | LT LEDGER 0332 P                                                                                 | LT BLUEGRASS 4017 P<br>LT BRENDA 6120 PLD                                                   |
| M852822             | LK MISS RIO 2119                                                                                 | LK DISTANT RIO 900<br>LK MISS SILVER T 059                                                  |
| SC MISS BARI        | LT BRIDGER 9191 PLD<br>BRA 1254 P ET                                                             | LT EASY BLEND 5125 PLD<br>LT CAROL 4105 PLD                                                 |
| EF1155643           | SWAN BARBRA M084 P ET                                                                            | SPARROWS ALLIANCE 513G<br>RC MS BUDSMYDAD458POLLEI                                          |
|                     | BW: 85 lb. AWW/R: 847 lb./112                                                                    | AYW/R: 1305 lb./108                                                                         |
| epds: CE<br>6.7     | BW         WW         YW         Milk         M           -1.6         65         119         20 | MCE         Mtnl         SC         TSI           4.3         53         0.9         257.50 |
| SAT Liberty         | 6209 was the high-selling bul                                                                    | l in the 2017 Satterfield Bi                                                                |

SAT Liberty 6209 was the high-selling bull in the 2017 Satterfield Bull Sale at \$25,000. This outstanding son of LT Patriot 4004 was our first glimpse into the performance and power he could bring with his 847 lbs. AWW to ratio 112.