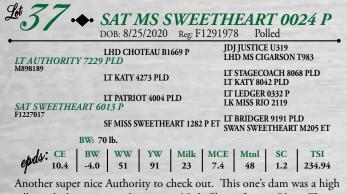

SAT Momentum 9303 P ET 🔸 This LT Authority 7229 son is the sire of both Lots 4A & 5A.

TSI

#### Lot SAT MS CAROL 8314 P ET DOB: 10/1/2018 Reg: EF1277749 Polled WINN MANS LANZA 610S

Satterfield Spring Cow - Calf Splits

**SPARROWS FARGO 811U** SPARROWS DELIGHT 74L RBM FARGO Y111 LT EASY PRO 1158 PLD HC JACK 2082 HC RHINESTONE 5100 LT SUNDANCE 2251 PLD P ET LT LEDGER 0332 P SAT MS CAROL 5311 EF1202997 LT BALLET 9219 POLLED M6 GRID MAKER 104 PET LT CAROL 4105 PLD LT CAROL 0271 BW: 78 lb. AWW/R: 779 lb./ET epds: CE BW WW YW Milk MCE Mini 6.1 0.5 70 132 25 4.4 60 Milk MCE Mtnl SC 1.4 270.09

# **Get 4A** - POLLED BULL CALF #1203: born: 2-28-21, BW: 73 lbs. sired by SAT Momentum 9303 P ET.

Mark always puts a few younger females in the sale every year besides all the six-year-olds and this is one of them. He always whines that he shouldn't let them go, but here is one of them. This one comes out of the LT Carol 4105 cow family and of course she was the dam of LT Bridger 9191, a long-time fixture in this herd. She has all the look and numbers to go out and be a donor. These Fargo daughters are making some kind of brood cows. This female ranks in the top 3% of the breed for WW EPD, the top 1% for YW, the top 9% for MTL, top 15% for REA and the top 2% for TSI. Mark will retain one successful flush at the buyer's convenience, so you know he doesn't want to lose the genetics here.