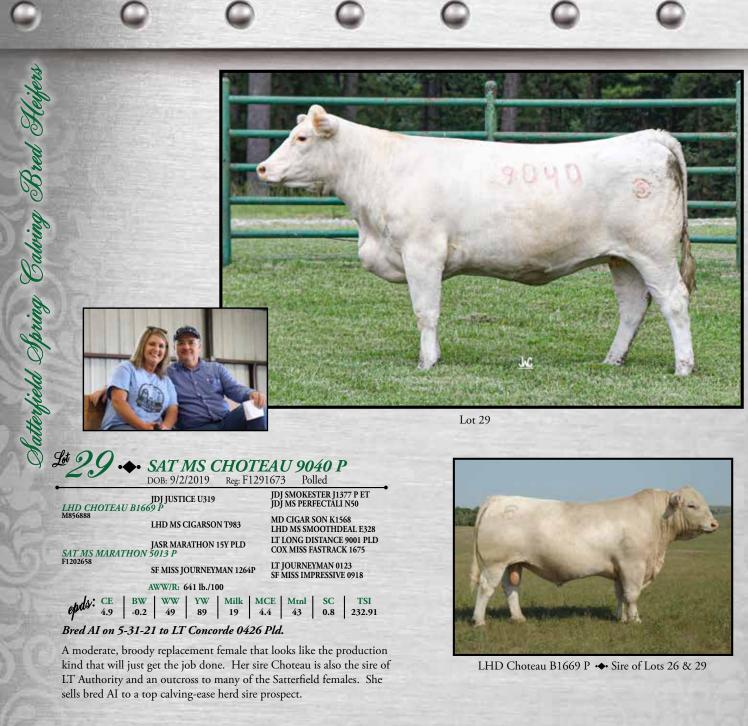

#### Lot SAT MS CAROL 8314 P ET DOB: 10/1/2018 Reg: EF1277749 Polled WINN MANS LANZA 610S

Satterfield Spring Cow - Calf Splits

**SPARROWS FARGO 811U** SPARROWS DELIGHT 74L RBM FARGO Y111 LT EASY PRO 1158 PLD HC JACK 2082 HC RHINESTONE 5100 LT SUNDANCE 2251 PLD P ET LT LEDGER 0332 P SAT MS CAROL 5311 EF1202997 LT BALLET 9219 POLLED M6 GRID MAKER 104 PET LT CAROL 4105 PLD LT CAROL 0271 BW: 78 lb. AWW/R: 779 lb./ET epds: CE BW WW YW Milk MCE Mini 6.1 0.5 70 132 25 4.4 60 Milk MCE Mtnl SC 1.4 270.09

Pasture exposed from 4-15-21 to 6-17-21 to SAT Gridmaker 6306 P ET & from 7-8-21 to sale day to SAT Profitmaker 0203 P.

# **Get 4A** - POLLED BULL CALF #1203: born: 2-28-21, BW: 73 lbs. sired by SAT Momentum 9303 P ET.

Mark always puts a few younger females in the sale every year besides all the six-year-olds and this is one of them. He always whines that he shouldn't let them go, but here is one of them. This one comes out of the LT Carol 4105 cow family and of course she was the dam of LT Bridger 9191, a long-time fixture in this herd. She has all the look and numbers to go out and be a donor. These Fargo daughters are making some kind of brood cows. This female ranks in the top 3% of the breed for WW EPD, the top 1% for YW, the top 9% for MTL, top 15% for REA and the top 2% for TSI. Mark will retain one successful flush at the buyer's convenience, so you know he doesn't want to lose the genetics here.