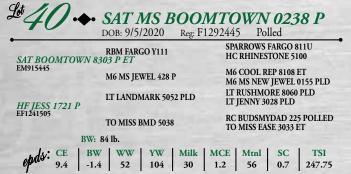

LT Carol 4105 Pld 🔶 Dam of Lot 3

Satterfield Spring Cow - Call Splits

SAT Profitmaker 0203 P 🔶 Service sire to all spring calving cows

| Reference B.              | • <b>SAT PROFITM</b><br>DOB: 1/26/2020 Reg: M94                                                           | <b>AKER 0203 P</b><br>0446 Polled                                |
|---------------------------|-----------------------------------------------------------------------------------------------------------|------------------------------------------------------------------|
| SAT GRIDMAK               |                                                                                                           | WCR SIR TRADITION 066<br>VCR MISS MAC IV 317                     |
| LM00/22)                  | RLL EATONS MISS LEDGER 205<br>LT PATRIOT 4004 PLD                                                         | 33<br>EATONS MISS BUSBY 00649 POLL<br>LT LEDGER 0332 P           |
| SAT MS ELVIRA<br>F1227030 |                                                                                                           | LK MISS RIO 2119<br>VCR SIR DUKE 914 PLD<br>BALDRIDGE ELVIRA 62D |
| Le CE                     | BW: 86 lb. AWW/R: 834 lb./106                                                                             | AYW/R: 1368 lb./102                                              |
| <b>4.3</b>                | BW         WW         YW         Milk         M           0.9         59         117         28         3 |                                                                  |

This sale topper of the 2021 Satterfield Bull Sale is an easy step to come in behind his sire to clean-up on all these spring calving females. C&C Farms bought one-half interest and one-half possession for \$20,000!