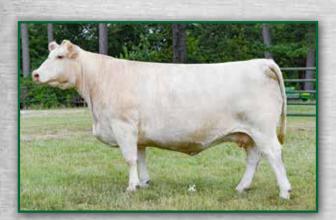

Swan Sweetheart M205 ET - Dam of Lot 1

# Pasture exposed from 4-15-21 to 6-17-21 to SAT Gridmaker 6306 P ET & from 7-8-21 to sale day to SAT Profitmaker 0203 P.

What a feature female to start this catalog off with! When you get here to see this female you will quickly see she is every bit as good as this picture. She is big and powerful, thick, deep and easy keeping. LT Sundance has established himself as one of the very best of the Lindskov-Thiel herd sires, producing great sons as well as daughters. The ET dam of this female Swan Sweetheart M205 is a maternal sister to the many times multiple trait leader Baldridge Fasttrack 82F. She has produced 34 progeny at AICA and her dam 53D has produced 38 progeny. Yes, this is same "Sweetheart" cow

sired by SAT Gridmaker 6306 P ET.

family that is not only the start of the Fasttrack line, but also Baldridge Sweetheart 7M, M&M Ms Stealth 8512, M&M Ms Stealth 9509 and National Champion Bull GJL Ruidoso 3082! This is a featured donor to be and consider her herd sire prospect also.