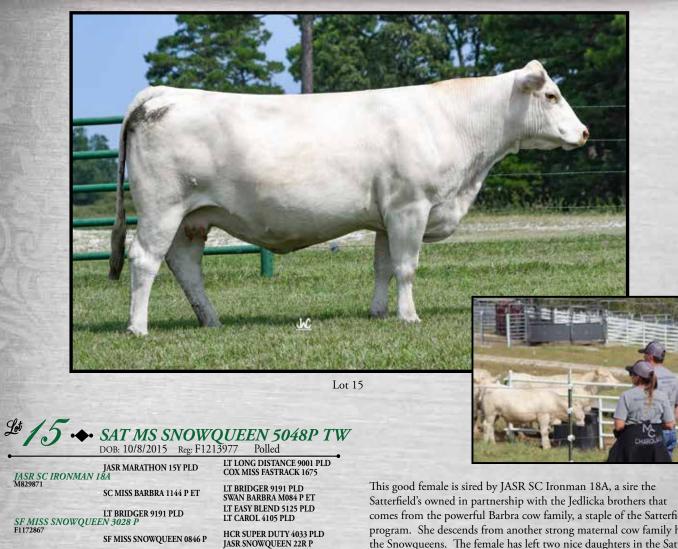

#### Lot SAT MS CAROL 8314 P ET DOB: 10/1/2018 Reg: EF1277749 Polled WINN MANS LANZA 610S

Satterfield Spring Cow - Calf Splits

**SPARROWS FARGO 811U** SPARROWS DELIGHT 74L RBM FARGO Y111 LT EASY PRO 1158 PLD HC JACK 2082 HC RHINESTONE 5100 LT SUNDANCE 2251 PLD P ET LT LEDGER 0332 P SAT MS CAROL 5311 EF1202997 LT BALLET 9219 POLLED M6 GRID MAKER 104 PET LT CAROL 4105 PLD LT CAROL 0271 BW: 78 lb. AWW/R: 779 lb./ET epds: CE BW WW YW Milk MCE Mini 6.1 0.5 70 132 25 4.4 60 Milk MCE Mtnl SC 1.4 270.09

# **Get 4A** - POLLED BULL CALF #1203: born: 2-28-21, BW: 73 lbs. sired by SAT Momentum 9303 P ET.

Mark always puts a few younger females in the sale every year besides all the six-year-olds and this is one of them. He always whines that he shouldn't let them go, but here is one of them. This one comes out of the LT Carol 4105 cow family and of course she was the dam of LT Bridger 9191, a long-time fixture in this herd. She has all the look and numbers to go out and be a donor. These Fargo daughters are making some kind of brood cows. This female ranks in the top 3% of the breed for WW EPD, the top 1% for YW, the top 9% for MTL, top 15% for REA and the top 2% for TSI. Mark will retain one successful flush at the buyer's convenience, so you know he doesn't want to lose the genetics here.