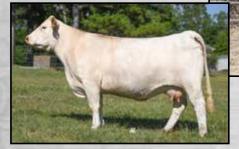

OW Ashlee 0063 P ET ↔ Dam of Lot 2

LT Ledger 0332 P 🔶 Sire of Lot 2 & 3

Let 3 **SAT MS CAROL 5310 P ET** DOB: 2/25/2015 Reg: EF1202996 Polled LT ASSERTION 1277 P LT PEARL'S BREEZE 2236 P LT BLUEGRASS 4017 P LT LEDGER 0332 P M791626 LT RIO BRAVO 3181 P LT BRENDA'S EASE 3055PLD LT BRENDA 6120 PLD WCR SIR TRADITION 066 VCR MISS MAC IV 317 M6 GRID MAKER 104 PET LT CAROL 4105 PLD F1003551 SPARROWS ALLIANCE 513G LT UNLIMITED CAROL 4006P LT CAROL 0271 BW: 81 lb. AWW/R: 625 lb./ET epds: CE BW WW YW Milk MCE Mtnl SC TSI -2.6 52 97 22 6.3 48 1.3 243.96 9.6 Pasture exposed from 4-15-21 to 6-17-21 to SAT Gridmaker 6306 P ET