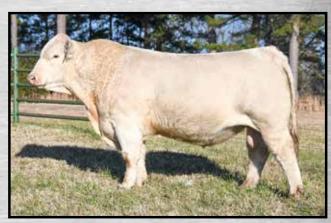

Swan Sweetheart M205 ET - Dam of Lot 1

# Pasture exposed from 4-15-21 to 6-17-21 to SAT Gridmaker 6306 P ET & from 7-8-21 to sale day to SAT Profitmaker 0203 P.

What a feature female to start this catalog off with! When you get here to see this female you will quickly see she is every bit as good as this picture. She is big and powerful, thick, deep and easy keeping. LT Sundance has established himself as one of the very best of the Lindskov-Thiel herd sires, producing great sons as well as daughters. The ET dam of this female Swan Sweetheart M205 is a maternal sister to the many times multiple trait leader Baldridge Fasttrack 82F. She has produced 34 progeny at AICA and her dam 53D has produced 38 progeny. Yes, this is same "Sweetheart" cow

sired by SAT Gridmaker 6306 P ET.

family that is not only the start of the Fasttrack line, but also Baldridge Sweetheart 7M, M&M Ms Stealth 8512, M&M Ms Stealth 9509 and National Champion Bull GJL Ruidoso 3082! This is a featured donor to be and consider her herd sire prospect also.