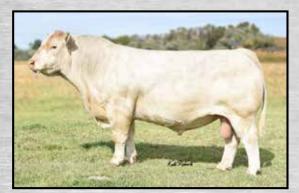

LT Carol 4105 Pld 🔶 Dam of Lot 3

Satterfield Spring Cow - Call Splits

SAT Profitmaker 0203 P 🔶 Service sire to all spring calving cows

| Reference B.              | • <b>SAT PROFITM</b><br>DOB: 1/26/2020 Reg: M94                                                           | <b>AKER 0203 P</b><br>0446 Polled                                |
|---------------------------|-----------------------------------------------------------------------------------------------------------|------------------------------------------------------------------|
| SAT GRIDMAK               |                                                                                                           | WCR SIR TRADITION 066<br>VCR MISS MAC IV 317                     |
| LM00/22)                  | RLL EATONS MISS LEDGER 205<br>LT PATRIOT 4004 PLD                                                         | 33<br>EATONS MISS BUSBY 00649 POLL<br>LT LEDGER 0332 P           |
| SAT MS ELVIRA<br>F1227030 |                                                                                                           | LK MISS RIO 2119<br>VCR SIR DUKE 914 PLD<br>BALDRIDGE ELVIRA 62D |
| Le CE                     | BW: 86 lb. AWW/R: 834 lb./106                                                                             | AYW/R: 1368 lb./102                                              |
| <b>4.3</b>                | BW         WW         YW         Milk         M           0.9         59         117         28         3 |                                                                  |

This sale topper of the 2021 Satterfield Bull Sale is an easy step to come in behind his sire to clean-up on all these spring calving females. C&C Farms bought one-half interest and one-half possession for \$20,000!