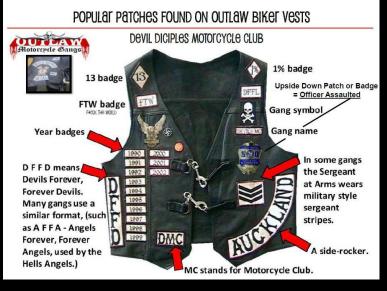

| Colors        | The official uniform of all outlaw motorcycle gangs. The colors consist of a sleeveless Levi or leather jacket, with club patch on the back, and various other patches, pins, and Nazi metals attached to the front. Colors belong to the club, are worn only by male members, and are always held sacred by outlaw gang members. |
|---------------|-----------------------------------------------------------------------------------------------------------------------------------------------------------------------------------------------------------------------------------------------------------------------------------------------------------------------------------|
| Crash Truck   | A van, panel truck, or converted school bus that follows the motorcycle gangs runs, and picks<br>up broken down bikes. Also known to carry the club's weapons, drugs, supplies, and camping<br>gear. Usually driven by one of the females.                                                                                        |
| Cross         | An emblem worn by a 1%er, either as an earring, patch or pin attached to the colors.                                                                                                                                                                                                                                              |
| Red Cross     | Earned by committing homosexual fellatio with witnesses present.                                                                                                                                                                                                                                                                  |
| White Cross   | Earned when a person digs open a grave, removes an article from the deceased with witnesses present, and wears it on his colors.                                                                                                                                                                                                  |
| Cutie         | A female picked up off the street and taken to the clubhouse or other place for a party. She is<br>the victim of a gang bang, rape and beating. Later, she is released with threats on her life and<br>family if she talks to police.                                                                                             |
| D.F.F.L.      | Dope Forever Forever Loaded                                                                                                                                                                                                                                                                                                       |
| Dequiallo     | "DEQUIALLO" patch is claimed to have been earned by Hells Angels members who have reacted and/or responded violently toward law enforcement.                                                                                                                                                                                      |
| Dresser       | Large Harley-Davidson motorcycle with custom trim, saddle bags; used in bike shows.                                                                                                                                                                                                                                               |
| Eightball     | Patch worn on colors, earned by committing homosexual sodomy with witnesses present.                                                                                                                                                                                                                                              |
| Filthy Few    | Hells Angels "Enforcers" Squad.                                                                                                                                                                                                                                                                                                   |
| Flash Truck   | Same as crash truck. This term comes from Canada.                                                                                                                                                                                                                                                                                 |
| Fly Colors    | To ride on a motorcycle wearing colors.                                                                                                                                                                                                                                                                                           |
| Free Rider    | An individual who shares the same values and enjoys the same life-style as outlaw gang members but who prefers to keep a degree of freedom of choice by not formally belonging to one specific club.                                                                                                                              |
| F.T.W.        | Standing for "Fuck the World," these initials are found on membership cards, as tattoos, and are patches or pins on colors.                                                                                                                                                                                                       |
| Garbage Wagon | A stock motorcycle with standard parts intact, loaded with saddle bags and chrome, as distinct from a chopper.                                                                                                                                                                                                                    |
| Hang Around   | Invited by member to visit the clubhouse                                                                                                                                                                                                                                                                                          |
| Hard Tail     | A rigid motorcycle frame with no shock absorbing device on the rear.                                                                                                                                                                                                                                                              |
| Heat          | Law enforcement officer, also known as The Man.                                                                                                                                                                                                                                                                                   |
| Hog           | Harley-Davidson motorcycle.                                                                                                                                                                                                                                                                                                       |
| Horse         | A motorcycle                                                                                                                                                                                                                                                                                                                      |
| Jap Scrap     | Japanese motorcycles or foreign made bikes.                                                                                                                                                                                                                                                                                       |

| Knucklehead              | A type of Harley-Davidson engine manufactured prior to 1948, which was characterized by large nuts on the right * side of engine above the cylinders. Appearance is somewhat similar to knuckles.                                                                                            |
|--------------------------|----------------------------------------------------------------------------------------------------------------------------------------------------------------------------------------------------------------------------------------------------------------------------------------------|
| Legal Name               | Most outlaw motorcycle club members have nicknames or club names which are called "Legal Names" by club members. They are also called "Street Names."                                                                                                                                        |
| Loner                    | See "Free Rider."                                                                                                                                                                                                                                                                            |
| Mama                     | A girl available to all club members, usually sexually.                                                                                                                                                                                                                                      |
| M.C.                     | Patch on colors, meaning motorcycle club.                                                                                                                                                                                                                                                    |
| Nomad                    | They are members of a motorcycle gang and will wear the club's colors. The bottom rocker will read "Nomad." In some clubs they are the enforcers. They do not belong to any one chapter. He will attend club meetings and pay required dues to different chapters, depending on his travels. |
| O.F.F.O.                 | Outlaws Forever Forever Outlaws                                                                                                                                                                                                                                                              |
| Old Lady                 | Wife or steady girlfriend of a club member.                                                                                                                                                                                                                                                  |
| Originals                | A member's first set of colors which are never to be cleaned.                                                                                                                                                                                                                                |
| Participate              | To aid a member in a fight by ganging up on the opponent.                                                                                                                                                                                                                                    |
| Р.О.В.О.В.               | Pissed Off Bastards of Blooming ton - the original gang that later developed into the Hell's Angels.                                                                                                                                                                                         |
| P.P.D.S.P.E.M.F.O.B.B.T. | "Pill Popping Dope Smoking Pussy Eating Mother Fuckin Outlaw Brothers Biken Together" found on tattoos, colors, and business cards.                                                                                                                                                          |
| Po Go Stick              | Automatic Machine Gun                                                                                                                                                                                                                                                                        |
| Probate                  | Club membership hopefuls, who ride with the gang during their probationary period. After this time a unanimous vote must be cast by the membership for acceptance, initiation, and awarding of colors.                                                                                       |
| Prospect                 | A prospective member.                                                                                                                                                                                                                                                                        |
| Pull A Train             | For a girl to have sexual inter course with each man in the group, any way he would like it, one after another.                                                                                                                                                                              |
| Radio                    | To shut up.                                                                                                                                                                                                                                                                                  |
| Rice Burner              | Japanese motorcycles or foreign made bikes.                                                                                                                                                                                                                                                  |
| Run                      | A club sanctioned outing for a day, weekend, or week, to a certain location for a party, camping, or special event. Sometimes with other chapters and/or clubs.                                                                                                                              |
| SS                       | The Outlaws "Enforcer" Squad                                                                                                                                                                                                                                                                 |
| Scoop                    | Someone who has lied.                                                                                                                                                                                                                                                                        |
| Sheep                    | A girl available to all club members, usually sexually Same as "Mama"                                                                                                                                                                                                                        |
| Sissy Bars               | Bars, often high bars, on the rear of a motorcycle used as a back-rest for a passenger                                                                                                                                                                                                       |

Common Motorcycle Club: Patches, Colors, Logos