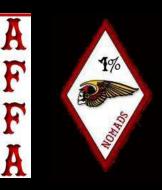

| Term/Acronym        | Meaning                                                                                                                                                                                                                                                                                                                           |
|---------------------|-----------------------------------------------------------------------------------------------------------------------------------------------------------------------------------------------------------------------------------------------------------------------------------------------------------------------------------|
| 1%er                | The 1% symbol is derived from a statement by the American Motorcycle Association (AMA) that 99% of the country's motorcyclists belong to the AMA and are law-abiding individuals. The 1% symbol has thus become the mark of the outlaw bike rider and they display it on their colors, and many have it tattooed on their person. |
|                     | Patch worn on an outlaw member's colors, symbolizing that the biker either smokes marijuana, deals in it, or has contact for methamphetamine.                                                                                                                                                                                     |
| 22                  | A member who has done prison time                                                                                                                                                                                                                                                                                                 |
| 666                 | Patch worn on an outlaw member's colors, or tattoo, symbolizing the mark of Satan.                                                                                                                                                                                                                                                |
| 666                 | Patch worn by the Hells Angels: 666 = FFF = Filthy Few Forever. The Filthy Few is the Hells Angels "Enforcer" Squad.                                                                                                                                                                                                              |
| 69                  | Patch worn on an outlaw member's colors, or tattoo, symbolizing that the wearer has committed cunnilingus or fellatio with witnesses present. Having been in prison.                                                                                                                                                              |
| A.F.F.A.            | Angels Forever Angels                                                                                                                                                                                                                                                                                                             |
| A.M.A.              | American Motorcycle Association. It's composed of average people who like motorcycles and the companionship of club activity. They are seldom intentionally a problem to police and are usually willing to cooperate with law enforcement. According to the A.M.A., they constitute 99% of the nation's cyclists.                 |
| Associate           | Person who doesn't want membership with the club but still benefits the gang.                                                                                                                                                                                                                                                     |
| Back Pack           | Full colors tattooed on a member's back.                                                                                                                                                                                                                                                                                          |
| Bible               | Harley Davidson Owner's Manual – Can be used at weddings.                                                                                                                                                                                                                                                                         |
| Black T-Shirt Squad | The Pagan's "Enforcer" Squad.                                                                                                                                                                                                                                                                                                     |
| Citizen             | A cyclist who belongs to the A.M.A., not a member of the 1% club.                                                                                                                                                                                                                                                                 |
| Class               | To do something out of the ordinary, usually an act of violence and/or shocking to the public.                                                                                                                                                                                                                                    |

| Knucklehead              | A type of Harley-Davidson engine manufactured prior to 1948, which was characterized by large nuts on the right * side of engine above the cylinders. Appearance is somewhat similar to knuckles.                                                                                            |
|--------------------------|----------------------------------------------------------------------------------------------------------------------------------------------------------------------------------------------------------------------------------------------------------------------------------------------|
| Legal Name               | Most outlaw motorcycle club members have nicknames or club names which are called "Legal Names" by club members. They are also called "Street Names."                                                                                                                                        |
| Loner                    | See "Free Rider."                                                                                                                                                                                                                                                                            |
| Mama                     | A girl available to all club members, usually sexually.                                                                                                                                                                                                                                      |
| M.C.                     | Patch on colors, meaning motorcycle club.                                                                                                                                                                                                                                                    |
| Nomad                    | They are members of a motorcycle gang and will wear the club's colors. The bottom rocker will read "Nomad." In some clubs they are the enforcers. They do not belong to any one chapter. He will attend club meetings and pay required dues to different chapters, depending on his travels. |
| O.F.F.O.                 | Outlaws Forever Forever Outlaws                                                                                                                                                                                                                                                              |
| Old Lady                 | Wife or steady girlfriend of a club member.                                                                                                                                                                                                                                                  |
| Originals                | A member's first set of colors which are never to be cleaned.                                                                                                                                                                                                                                |
| Participate              | To aid a member in a fight by ganging up on the opponent.                                                                                                                                                                                                                                    |
| Р.О.В.О.В.               | Pissed Off Bastards of Blooming ton - the original gang that later developed into the Hell's Angels.                                                                                                                                                                                         |
| P.P.D.S.P.E.M.F.O.B.B.T. | "Pill Popping Dope Smoking Pussy Eating Mother Fuckin Outlaw Brothers Biken Together" found on tattoos, colors, and business cards.                                                                                                                                                          |
| Po Go Stick              | Automatic Machine Gun                                                                                                                                                                                                                                                                        |
| Probate                  | Club membership hopefuls, who ride with the gang during their probationary period. After this time a unanimous vote must be cast by the membership for acceptance, initiation, and awarding of colors.                                                                                       |
| Prospect                 | A prospective member.                                                                                                                                                                                                                                                                        |
| Pull A Train             | For a girl to have sexual inter course with each man in the group, any way he would like it, one after another.                                                                                                                                                                              |
| Radio                    | To shut up.                                                                                                                                                                                                                                                                                  |
| Rice Burner              | Japanese motorcycles or foreign made bikes.                                                                                                                                                                                                                                                  |
| Run                      | A club sanctioned outing for a day, weekend, or week, to a certain location for a party, camping, or special event. Sometimes with other chapters and/or clubs.                                                                                                                              |
| SS                       | The Outlaws "Enforcer" Squad                                                                                                                                                                                                                                                                 |
| Scoop                    | Someone who has lied.                                                                                                                                                                                                                                                                        |
| Sheep                    | A girl available to all club members, usually sexually Same as "Mama"                                                                                                                                                                                                                        |
| Sissy Bars               | Bars, often high bars, on the rear of a motorcycle used as a back-rest for a passenger                                                                                                                                                                                                       |