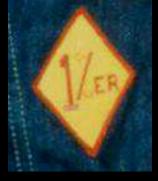

| Term/Acronym        | Meaning                                                                                                                                                                                                                                                                                                                           |
|---------------------|-----------------------------------------------------------------------------------------------------------------------------------------------------------------------------------------------------------------------------------------------------------------------------------------------------------------------------------|
| 1%er                | The 1% symbol is derived from a statement by the American Motorcycle Association (AMA) that 99% of the country's motorcyclists belong to the AMA and are law-abiding individuals. The 1% symbol has thus become the mark of the outlaw bike rider and they display it on their colors, and many have it tattooed on their person. |
|                     | Patch worn on an outlaw member's colors, symbolizing that the biker either smokes marijuana, deals in it, or has contact for methamphetamine.                                                                                                                                                                                     |
| 22                  | A member who has done prison time                                                                                                                                                                                                                                                                                                 |
| 666                 | Patch worn on an outlaw member's colors, or tattoo, symbolizing the mark of Satan.                                                                                                                                                                                                                                                |
| 666                 | Patch worn by the Hells Angels: 666 = FFF = Filthy Few Forever. The Filthy Few is the Hells Angels "Enforcer" Squad.                                                                                                                                                                                                              |
| 69                  | Patch worn on an outlaw member's colors, or tattoo, symbolizing that the wearer has committed cunnilingus or fellatio with witnesses present. Having been in prison.                                                                                                                                                              |
| A.F.F.A.            | Angels Forever Angels                                                                                                                                                                                                                                                                                                             |
| A.M.A.              | American Motorcycle Association. It's composed of average people who like motorcycles and the companionship of club activity. They are seldom intentionally a problem to police and are usually willing to cooperate with law enforcement. According to the A.M.A., they constitute 99% of the nation's cyclists.                 |
| Associate           | Person who doesn't want membership with the club but still benefits the gang.                                                                                                                                                                                                                                                     |
| Back Pack           | Full colors tattooed on a member's back.                                                                                                                                                                                                                                                                                          |
| Bible               | Harley Davidson Owner's Manual – Can be used at weddings.                                                                                                                                                                                                                                                                         |
| Black T-Shirt Squad | The Pagan's "Enforcer" Squad.                                                                                                                                                                                                                                                                                                     |
| Citizen             | A cyclist who belongs to the A.M.A., not a member of the 1% club.                                                                                                                                                                                                                                                                 |
| Class               | To do something out of the ordinary, usually an act of violence and/or shocking to the public.                                                                                                                                                                                                                                    |