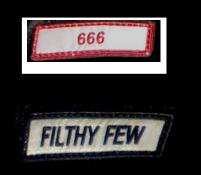

| Term/Acronym        | Meaning                                                                                                                                                                                                                                                                                                                           |
|---------------------|-----------------------------------------------------------------------------------------------------------------------------------------------------------------------------------------------------------------------------------------------------------------------------------------------------------------------------------|
| 1%er                | The 1% symbol is derived from a statement by the American Motorcycle Association (AMA) that 99% of the country's motorcyclists belong to the AMA and are law-abiding individuals. The 1% symbol has thus become the mark of the outlaw bike rider and they display it on their colors, and many have it tattooed on their person. |
|                     | Patch worn on an outlaw member's colors, symbolizing that the biker either smokes marijuana, deals in it, or has contact for methamphetamine.                                                                                                                                                                                     |
| 22                  | A member who has done prison time                                                                                                                                                                                                                                                                                                 |
| 666                 | Patch worn on an outlaw member's colors, or tattoo, symbolizing the mark of Satan.                                                                                                                                                                                                                                                |
| 666                 | Patch worn by the Hells Angels: 666 = FFF = Filthy Few Forever. The Filthy Few is the Hells Angels "Enforcer" Squad.                                                                                                                                                                                                              |
| 69                  | Patch worn on an outlaw member's colors, or tattoo, symbolizing that the wearer has committed cunnilingus or fellatio with witnesses present. Having been in prison.                                                                                                                                                              |
| A.F.F.A.            | Angels Forever Angels                                                                                                                                                                                                                                                                                                             |
| A.M.A.              | American Motorcycle Association. It's composed of average people who like motorcycles and the companionship of club activity. They are seldom intentionally a problem to police and are usually willing to cooperate with law enforcement. According to the A.M.A., they constitute 99% of the nation's cyclists.                 |
| Associate           | Person who doesn't want membership with the club but still benefits the gang.                                                                                                                                                                                                                                                     |
| Back Pack           | Full colors tattooed on a member's back.                                                                                                                                                                                                                                                                                          |
| Bible               | Harley Davidson Owner's Manual – Can be used at weddings.                                                                                                                                                                                                                                                                         |
| Black T-Shirt Squad | The Pagan's "Enforcer" Squad.                                                                                                                                                                                                                                                                                                     |
| Citizen             | A cyclist who belongs to the A.M.A., not a member of the 1% club.                                                                                                                                                                                                                                                                 |
| Class               | To do something out of the ordinary, usually an act of violence and/or shocking to the public.                                                                                                                                                                                                                                    |

| Colors        | The official uniform of all outlaw motorcycle gangs. The colors consist of a sleeveless Levi or leather jacket, with club patch on the back, and various other patches, pins, and Nazi metals attached to the front. Colors belong to the club, are worn only by male members, and are always held sacred by outlaw gang members. |
|---------------|-----------------------------------------------------------------------------------------------------------------------------------------------------------------------------------------------------------------------------------------------------------------------------------------------------------------------------------|
| Crash Truck   | A van, panel truck, or converted school bus that follows the motorcycle gangs runs, and picks<br>up broken down bikes. Also known to carry the club's weapons, drugs, supplies, and camping<br>gear. Usually driven by one of the females.                                                                                        |
| Cross         | An emblem worn by a 1%er, either as an earring, patch or pin attached to the colors.                                                                                                                                                                                                                                              |
| Red Cross     | Earned by committing homosexual fellatio with witnesses present.                                                                                                                                                                                                                                                                  |
| White Cross   | Earned when a person digs open a grave, removes an article from the deceased with witnesses present, and wears it on his colors.                                                                                                                                                                                                  |
| Cutie         | A female picked up off the street and taken to the clubhouse or other place for a party. She is<br>the victim of a gang bang, rape and beating. Later, she is released with threats on her life and<br>family if she talks to police.                                                                                             |
| D.F.F.L.      | Dope Forever Forever Loaded                                                                                                                                                                                                                                                                                                       |
| Dequiallo     | "DEQUIALLO" patch is claimed to have been earned by Hells Angels members who have reacted and/or responded violently toward law enforcement.                                                                                                                                                                                      |
| Dresser       | Large Harley-Davidson motorcycle with custom trim, saddle bags; used in bike shows.                                                                                                                                                                                                                                               |
| Eightball     | Patch worn on colors, earned by committing homosexual sodomy with witnesses present.                                                                                                                                                                                                                                              |
| Filthy Few    | Hells Angels "Enforcers" Squad.                                                                                                                                                                                                                                                                                                   |
| Flash Truck   | Same as crash truck. This term comes from Canada.                                                                                                                                                                                                                                                                                 |
| Fly Colors    | To ride on a motorcycle wearing colors.                                                                                                                                                                                                                                                                                           |
| Free Rider    | An individual who shares the same values and enjoys the same life-style as outlaw gang members but who prefers to keep a degree of freedom of choice by not formally belonging to one specific club.                                                                                                                              |
| F.T.W.        | Standing for "Fuck the World," these initials are found on membership cards, as tattoos, and are patches or pins on colors.                                                                                                                                                                                                       |
| Garbage Wagon | A stock motorcycle with standard parts intact, loaded with saddle bags and chrome, as distinct from a chopper.                                                                                                                                                                                                                    |
| Hang Around   | Invited by member to visit the clubhouse                                                                                                                                                                                                                                                                                          |
| Hard Tail     | A rigid motorcycle frame with no shock absorbing device on the rear.                                                                                                                                                                                                                                                              |
| Heat          | Law enforcement officer, also known as The Man.                                                                                                                                                                                                                                                                                   |
| Hog           | Harley-Davidson motorcycle.                                                                                                                                                                                                                                                                                                       |
| Horse         | A motorcycle                                                                                                                                                                                                                                                                                                                      |
| Jap Scrap     | Japanese motorcycles or foreign made bikes.                                                                                                                                                                                                                                                                                       |