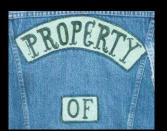

| Colors        | The official uniform of all outlaw motorcycle gangs. The colors consist of a sleeveless Levi or leather jacket, with club patch on the back, and various other patches, pins, and Nazi metals attached to the front. Colors belong to the club, are worn only by male members, and are always held sacred by outlaw gang members. |
|---------------|-----------------------------------------------------------------------------------------------------------------------------------------------------------------------------------------------------------------------------------------------------------------------------------------------------------------------------------|
| Crash Truck   | A van, panel truck, or converted school bus that follows the motorcycle gangs runs, and picks<br>up broken down bikes. Also known to carry the club's weapons, drugs, supplies, and camping<br>gear. Usually driven by one of the females.                                                                                        |
| Cross         | An emblem worn by a 1%er, either as an earring, patch or pin attached to the colors.                                                                                                                                                                                                                                              |
| Red Cross     | Earned by committing homosexual fellatio with witnesses present.                                                                                                                                                                                                                                                                  |
| White Cross   | Earned when a person digs open a grave, removes an article from the deceased with witnesses present, and wears it on his colors.                                                                                                                                                                                                  |
| Cutie         | A female picked up off the street and taken to the clubhouse or other place for a party. She is<br>the victim of a gang bang, rape and beating. Later, she is released with threats on her life and<br>family if she talks to police.                                                                                             |
| D.F.F.L.      | Dope Forever Forever Loaded                                                                                                                                                                                                                                                                                                       |
| Dequiallo     | "DEQUIALLO" patch is claimed to have been earned by Hells Angels members who have reacted and/or responded violently toward law enforcement.                                                                                                                                                                                      |
| Dresser       | Large Harley-Davidson motorcycle with custom trim, saddle bags; used in bike shows.                                                                                                                                                                                                                                               |
| Eightball     | Patch worn on colors, earned by committing homosexual sodomy with witnesses present.                                                                                                                                                                                                                                              |
| Filthy Few    | Hells Angels "Enforcers" Squad.                                                                                                                                                                                                                                                                                                   |
| Flash Truck   | Same as crash truck. This term comes from Canada.                                                                                                                                                                                                                                                                                 |
| Fly Colors    | To ride on a motorcycle wearing colors.                                                                                                                                                                                                                                                                                           |
| Free Rider    | An individual who shares the same values and enjoys the same life-style as outlaw gang members but who prefers to keep a degree of freedom of choice by not formally belonging to one specific club.                                                                                                                              |
| F.T.W.        | Standing for "Fuck the World," these initials are found on membership cards, as tattoos, and are patches or pins on colors.                                                                                                                                                                                                       |
| Garbage Wagon | A stock motorcycle with standard parts intact, loaded with saddle bags and chrome, as distinct from a chopper.                                                                                                                                                                                                                    |
| Hang Around   | Invited by member to visit the clubhouse                                                                                                                                                                                                                                                                                          |
| Hard Tail     | A rigid motorcycle frame with no shock absorbing device on the rear.                                                                                                                                                                                                                                                              |
| Heat          | Law enforcement officer, also known as The Man.                                                                                                                                                                                                                                                                                   |
| Hog           | Harley-Davidson motorcycle.                                                                                                                                                                                                                                                                                                       |
| Horse         | A motorcycle                                                                                                                                                                                                                                                                                                                      |
| Jap Scrap     | Japanese motorcycles or foreign made bikes.                                                                                                                                                                                                                                                                                       |

Common Motorcycle Club: Patches, Colors, Logos