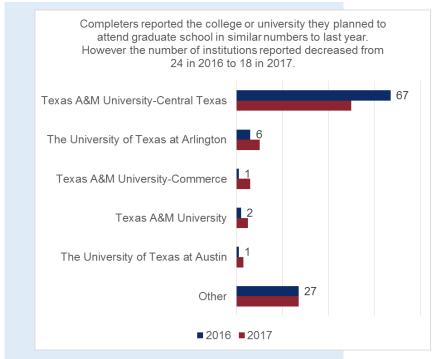

#### **Graduate & Professional Schools and Fields of Study**

All data is based on survey responses.

#### 2017 vs. 2016 Graduate School Preferences