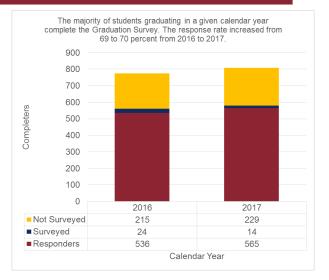

| Response Rate                           | 2017 | 2016 |
|-----------------------------------------|------|------|
| Total Graduates                         | 808  | 775  |
| Total Completed Surveys                 | 565  | 536  |
| Total Not Survey *                      | 229  | 215  |
| Response Rate                           | 70%  | 69%  |
| Employment (% of responders)            |      |      |
| Employed (full-time)                    | 37%  | 43%  |
| Employed (part-time)                    | 4%   | 8%   |
| Work Related to Field of Study          | 70%  | 50%  |
| Work Unrelated to Field of Study        | 30%  | 50%  |
| Interning post-graduation               | 1%   | 1%   |
| Self-Employed                           | 3%   | 1%   |
| Military                                | 5%   | 6%   |
| Unemployed, Actively Seeking Employment | 30%  | 25%  |
| Retired                                 | 3%   | 0%   |
| Graduate Study                          |      |      |
| Graduate/Professional School            | 18%  | 16%  |

\*The graduation list was imported to begin the data collection before all students submitted their application for graduation.

\*\* Students indicating still searching or no response were invited to complete the survey within 6 months.