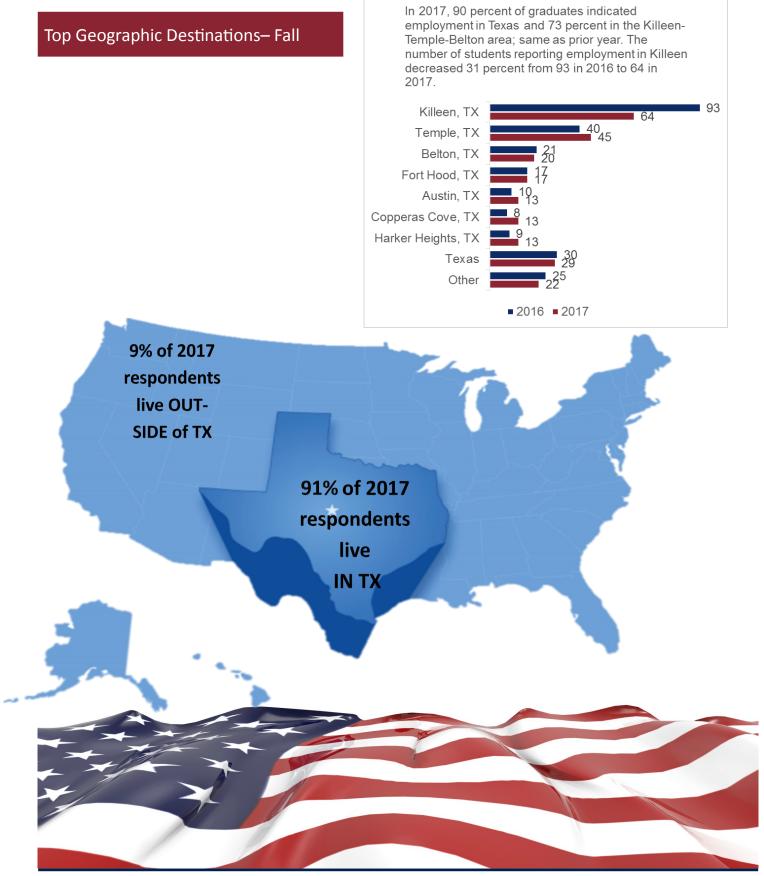

### **Employment by Location**

The following charts show the location of where our 2017 graduates reside compared to our 2016 graduates.