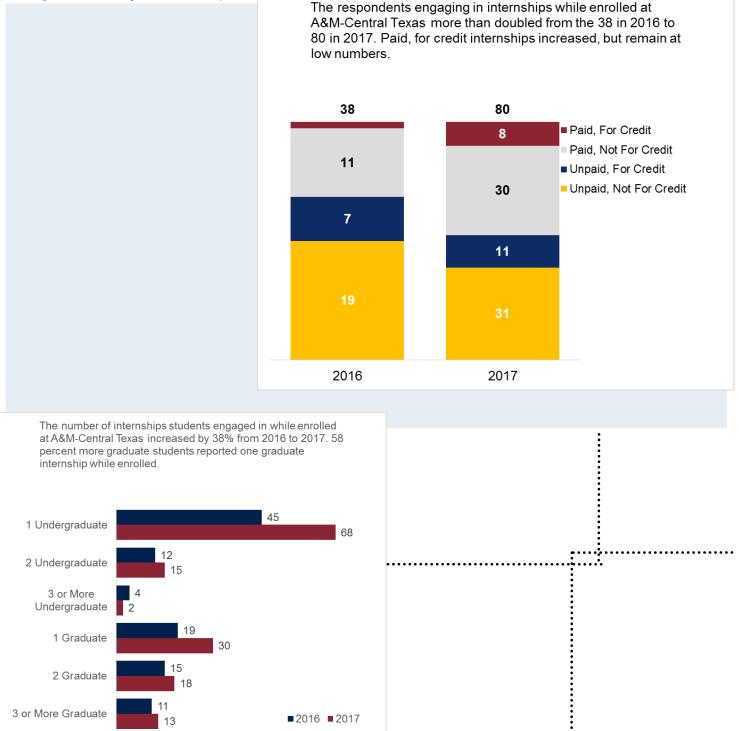

## State of Internships

National Association of Colleges and Employers (NACE) has stated students who complete an internship:

1) Get more job offers,

- 2) Get job offers sooner, and
- 3) Have higher starting salaries.

(Information courtesy of NACE's 2011 Student Survey Report.)

\*\*The information presented here and on pg. 13 shows the state of internships based on Spring, Summer & Fall 2017 graduate respondents to the graduation survey.