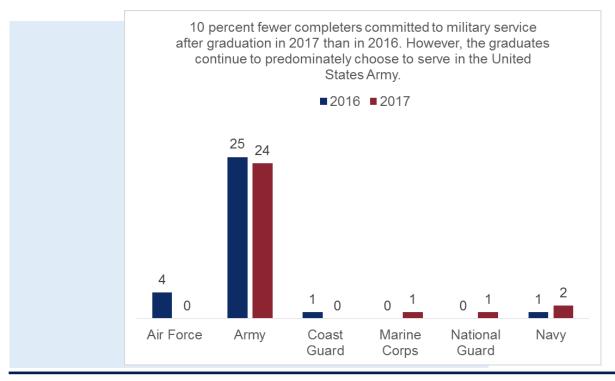

## Military Service—2017 vs. 2016

The chart below is based on data collected by graduation survey respondents that planned on starting or continuing a military service career upon graduation.