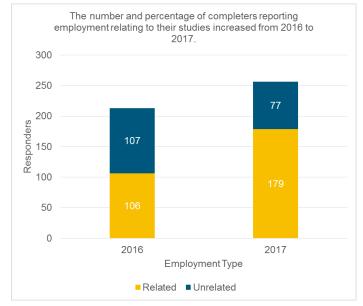

\*\*\*The raw data can be requested from the office by email.

\*\*\*\*The number and percentage of completers reporting employment relating to their studies increased from 2016 to 2017.