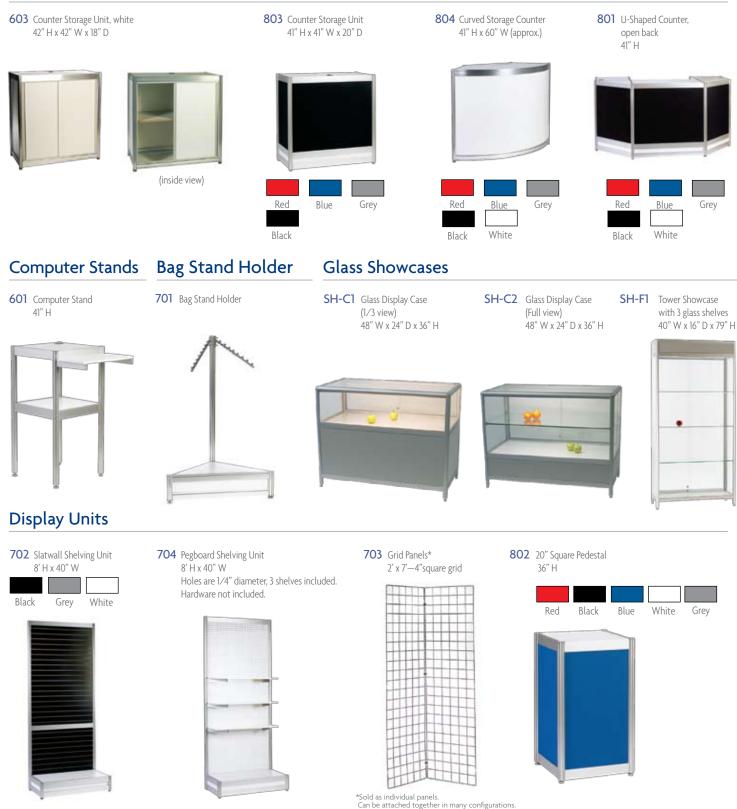

|                                                                                                                | 140707          |

## Counters, Storage & Display Units

#### Counters





## Counters, Storage & Display Units Order Form

| SHOW     | 65 <sup>TH</sup> ANNUAL MEETING OF THE CANADIAN<br>ASSOCIATION OF PATHOLOGISTS | DEADLINE DATE | June 26, 2014 |
|----------|--------------------------------------------------------------------------------|---------------|---------------|
| LOCATION | Hyatt Regency Toronto                                                          | SHOW DATES    | July 14, 2014 |

| COMPANY |          | BOOT         | l # |
|---------|----------|--------------|-----|
| ADDRESS |          |              |     |
| CITY    | PROV / S | TATE POSTAL/ | ZIP |
| CONTACT | TITLE    | EMAIL        |     |
| TEL     | EXT      | FAX          |     |

| COUN   | TERS |                                                              |    |        |    |