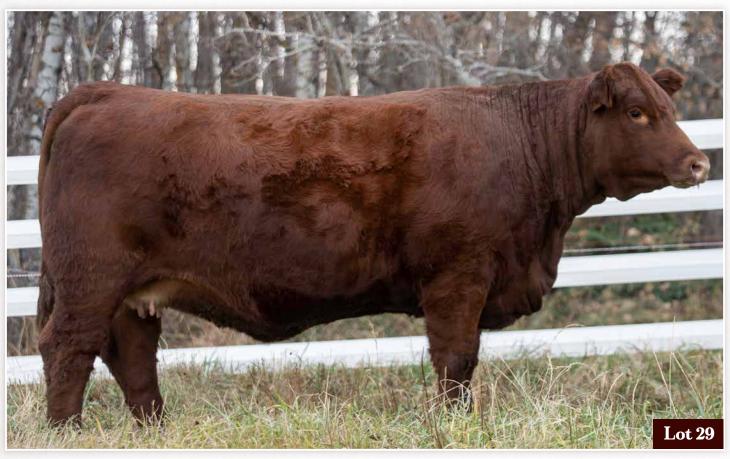

# **BEECHINOR LAND & LIVESTOCK**

Stefon, Rebecca & Tyce Beechinor RR 1 · Bentley, AB T0C 0J0

Phone 403.597.4001 · Email beechinorlivestock@gmail.com

# **BLL AFTERGLOW 846F**

POLLED PUREBRED · OCT 22, 2018 · PG1328726 · **BLL 846F** 

COME AS URR RED ROCKET MRL MISSILE 138C MRL MISS 2423Z

**IPU REVOLUTION 172U BEE LUSTER 553C NUG SUSIE 67Z** 

**MRL 130Y** MISS XCITING 14X LFE BUNDI 300X MRL MISS 493U

LBR CROCKET R81 LCL MISS NOREMAC 16M IPU 52N ACCELERATOR 222U NUG KORY 915W

CE WW YW MILK MWW BW MCE 92 4.7 4.9 90.1 126.4 23.8 0.5 68.8 A cherry red Missile daughter that is long bodied and smooth made with lots of size. This is the type that can crank out herd bulls. She is built very similarly to her dam BEE Luster who weaned off the heaviest bull this past year who continues to lead the pen in performance. Revolution descendants are extremely productive cows with strong maternal abilities. Afterglow's grand dam came out of a past Camrose Country sale as the high seller and has put lots of top sons into the bull sale. Carrying a service to the FarmFair Supreme Champion Harvie Red Summit for an exciting January calf.

Al'd April 4,2020 to Harvie Red Summit 54B PG801201

Exposed to PWK Cliffhanger 18C PG1139389 April 11 to May 25. Ultrasounded safe to AI.

BEE LUSTER 553C DAM OF LOT 29

Cali is a daughter of the great RF/ Rust Stimulus bull whose genetics are some of the most proven and predictable in the breed. We jumped at the chance to purchase a semen package on this bull to incorporate the influence of his mother 404B and granddam 202Z into our program. Cali is a long lined angular female with an impressive top and hind end. She is dropping what looks to be a correct udder. Her dam is a pasture feature that continually gets pointed out with her tremendous mass and beautiful udder structure. A unique breeding to the Skor Challenger bull whose ability to mix calving ease with growth and muscle shape has made him popular.