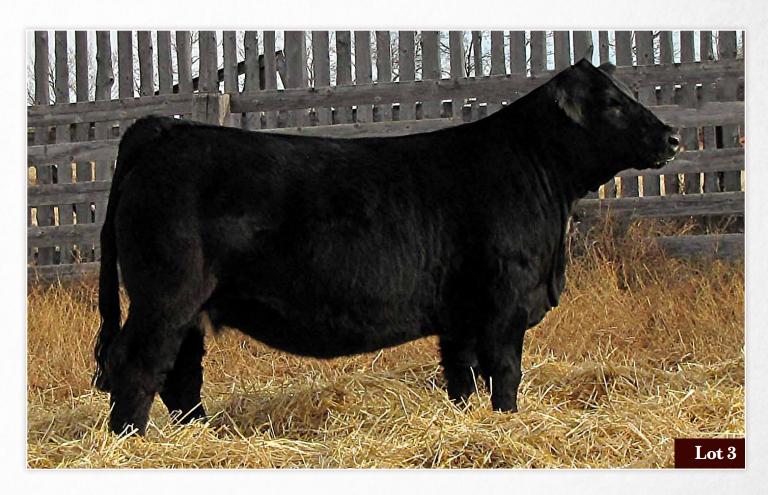

### SCOTT LAND & CATTLE

A red blaze face Simmental bull calf that really checks all the boxes when searching for a new herd sire. Soggy middled, stout hipped while still being very sound when he's set in motion. The cow family underneath this bull calf is exceptional. With his dam at 8 years of age and grand dam at 10 years of age. Both are very functional, low maintenance and remarkable females still in production. This guy is everything we expected out of this mating to Epic.

Homo Polled. Diluter Free.

WS EPIC E152 SIRE OF LOT 2