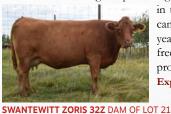

# **SWANTEWITT GOTCHA 136G**

POLLED BLACK PUREBRED · JAN 30, 2019 · BPG1276800 · JSJ 136G

WHEATLAND ULTIMATE CHOICE **SWANTEWITT BRAVE 4B** SWANTEWITT SUNFLOWER 27S

**SWANTEWITT X ROCK 42X SWANTEWITT ZORIS 32Z SWANTEWITT POMPOM 150P**  WHEATLAND PREDATOR 922W WHEATLAND LADY 351N LCHMN BODYBUILDER 7303F **SWANTEWITT FLOWER 35G** 

SKORS PRIME CUT 127T SWANTEWITT SKYLITE 21S CAMBAR REGENT RAGE 45K **SWANTEWITT MAY 6M** 

RW AWW. AYW BW ww YW MILK MWW 96 617 1050 6.6 4.7 63.5 100.3 25.4

Gotcha has it all. Size, growth, temperament, and conformation. Her dam is one of our highest producing females and we have a few sisters

in the herd as well. These females

can wean off one of the top calves year after year. They are problem free and easy keepers. We are very

proud to offer her in the sale. We used our Swantewitt Brave bull for 4 years on heifers and young cows with great success. Exposed to Swantewitt 90 Proof 31F March 28-June 6. Preg checked safe likely to late Jan/early Feb calving.