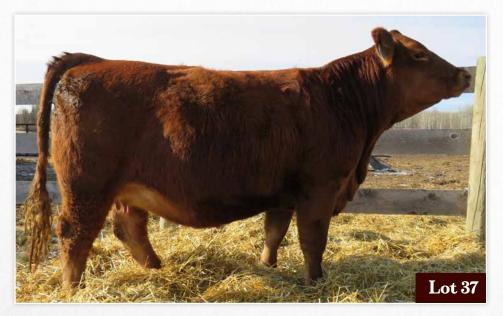

### **SLS GINNEY 31G**

POLLED PUREBRED · JAN 21, 2019 · PG1277882 · SLS 31G

KOP COMMOTION 57Z BEE WHIRL 323D BEE ZHALE 223Z

LFE BS LEWIS 322U LFE BS FORTUNE 75C LFE BS FORTUNE 34A KOP CROSBY 137W KOP MS TOUCHDOWN 67U ACS RED SHOOTER 934W BEECH BROS XHALE 18X

R PLUS BLACKEDGE LFE BS MS ARNOLD 135S DRAKE POKER FACE 2X LFE BS FORTUNE 130Y

BW AWW AYW CE BW ww YW MILK MCE MWW 90 617 841 7.8 73.7 104.2 25.7 2.5 62.6 2.8

Homo Polled Ginney is hard to pick apart. She has some size to her but you cant tell because she is so thick throughout her makeup. She is very deep and soggy in her middle and has the natural muscling in her hind quarters that you know she is going to pass on to her calves. This solid footed female is bred right, and built better. When you get in front of her you will realize the power she holds as she is wider than your coffee table. She has a great disposition and will produce bulls you will be proud to sell.

AP'd March 27, 2020 to PWK Cliffhanger 18C Exposed to BEE Edge 517E from April 10-May 20, 2020

Ultrasound safe to AI on June 2, 2020

Rocky View County, Alberta Devon and Rae-Lee Erickson · Gary Pieschel Devon 403.586.4047 · Rae-Lee 587.223.2331