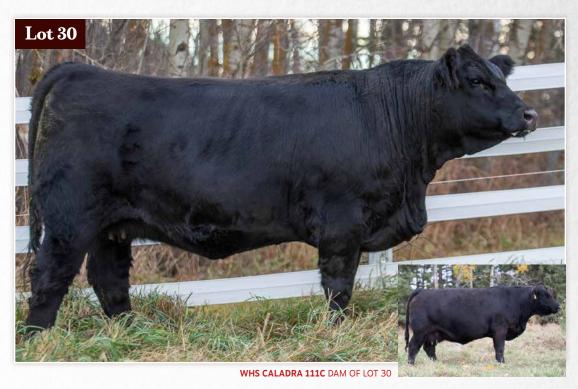

# BLL SILHOUETTE 853F

POLLED BLACK PUREBRED · DEC 27, 2018 · BPG1328717 · BLL 853F

**NEVAS L93** 

RCC/TCF LINE DRIVE M181

MSR KANSAS TANK 235M

KOP MS LIKE A ROCK 60U

MRL EL TIGRE 52Z

MRL MISS 310X CG TRACKER 45T

SPRINGCREEK BROOKE 38L

SPRINGCREEK LINER 56U **SPRINGCREEK BLUE CHIP 9D** SPRINGCREEK TARA 111R

MRL PRETTY RECKLESS 68B **BEE BLK TRACKER 695D** 

**KOP MS TRACKER 49X** 

AWW AYW CE ww ΥW MILK MWW 3.5 92.4 136.4 25.3 84 5.7 4.8 71.4

This brood cow prospect is wide made with incredible rib shape and dimension. She is moderately built with a strong quarter and lots of hair. Her dam is an impressive young female tracing back to the great producing 49X cow who was the high selling lot out of the Kopp Farms Dispersal. Blue Chip was purchased to add maternal ability through the influence of the infamous Liner 56U and his first set of daughters did not disappoint with strong production this past year. She's bred to our proven calving ease specialist PWK Cliffhanger whose calves have proven to be popular year after year.

Bred March 27, 2020 to PWK Cliffhanger 18C PG1139389. Exposed to same April 11 to May 25. Ultra-sounded safe to observed breeding.