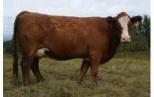

YW BW AWW AYW CE BW WW MILK MCE MWW 87 1150 8.7 2.5 83.0 123.8 33.9 699 6.3 75.4

TNT 90 PROOF Z401

SWANTEWITT 90 PROOF 31F

SWANTEWITT YETAL 210Y

**SWANTEWITT 90 PROOF 31F SIRE OF LOT 17** 

**EXPOSED SERVICE SIRE TO LOTS 18-21** 