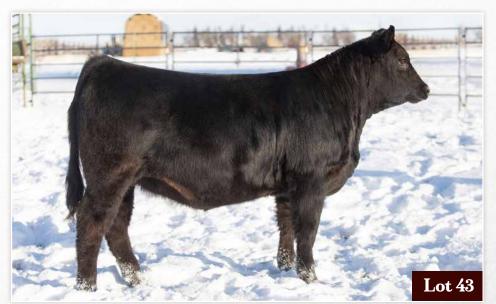

# **SCOTT LAND & CATTLE**

**Devon Scott** Box 126 · Arrowwood, AB T0L 0B0 Email SLC2014@hotmail.com Devon 403.485.0207 · Murray 403.485.8617

### Homo Black. Homo Polled.

An Alliance daughter out of a first calving Springcreek Lotto granddaughter that is truly earning her keep in just the first year of production. A pedigree that is backed by a exceptional Janssen cow family. Moderate framed female with some extra body and shape. Long sided, big ribbed and all the right pieces. Structurally sound and hits her track every time. One that has a lot of potential and future and is very hard to part with.

# **SCOTT MISS HAVEN 4H**

POLLED BLACK PUREBRED · JAN 5, 2020 · BPG1326351 ·

CNS DREAM ON L186

**BROOKS RED HOT Y17** 

JF EBONYS JOY 612S

SPRINGCREEK LOTTO 52Y

JF/WFF EBONYS JOY 1259Y LLSF UPRISING Z925

WS MARLA 276M