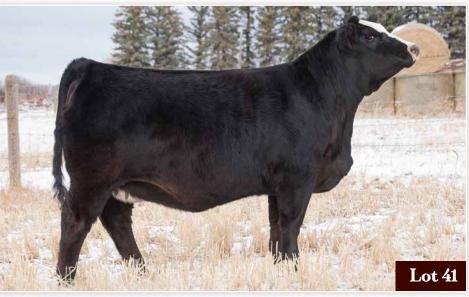

HOMO POLLED. Here is a heifer that is a true powerhouse. Super round in her shape and deep bodied. Really high in her attachment from her shoulder into her neck. Her sire is a flush mate to the dam of SMRT 1H and looked a lot like his sister did. She's got super nice teat placement and is one that we are excited to see mature into a super nice cow. Her dam is a cow that we bought off of Russell Sevcik out of Harvie Bullseye. Bullseye is a full sib to Harvie Boondock, the bull that sold in FNL in 2012 for \$30,000. I would not be scared to throw a halter and show this one either, she holds her head extremely proud and will turn heads.

# **SMRT MS MIDNIGHT 10H**

POLLED BLACK PUREBRED · FEB 6, 2020 · BPG1322114 · SMRT 10H

JF BACK IN BLACK 406B **SMRT BACK IN BLACK 42F** DTD HONEY BOO BOO 347A

HARVIE BULLSEYE 2Z SSP MS BULLSEYE 6142D SSP MS TIMMIES 2112Z STF ROYAL AFFAIR Z44M ZEIS PCGF PERFECTION RF TOROUE 6W DTD MS FRONTIER 820U