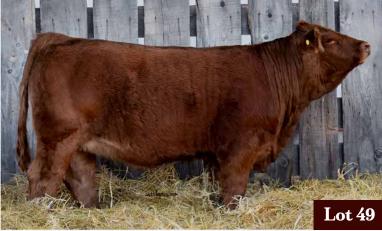

# **49** RAFTER 4T BLOSSOM 23H

POLLED PUREBRED · FEB 8, 2020 · UNR1328563 · RAFT 23H

ERIXON WAR PAINT 42D RAFTER 4T REDEMPTION 59F ANCHOR D FLOSSIE 59X

KOP ESPOSITO 95Y
RAFTER 4T BLOSSOM 23E
MLCC MS RED BLOSSOM 23B

NUG ROYAL RED 324A RF SCREAM 215Z IPU RED GALAXY 97S ANCHOR D RED ROGGIE 186S

KOP CROSBY 137W KOP MS TOUCHDOWN 67U LRX THE GODFATHER 141Z ERIXON LADY 74T

BW AWW AYW CE BW WW YW MILK MCE MWW
95 734 4 4 73.3 105 29.4 2.1 66.1

Homo Polled 23H is the first female being sold off our home raised herd sire Rafter 4T Redemption. Redemption was one of the

highlights for us in our 2019 bull sale that we were fortunate to keep a piece of. He had a very successful fall in 2018 where he was the Grand Champion Bull Calf at Farmfair. Her dam is a young, moderate framed, beautifully uddered producer that is starting to make a name for herself on the farm; her first calf sold in our bull calf last March. 23H is a larger framed female who walks on a strong foot who should drop a balanced udder. She is haired up real nice, with a docile personality and plenty of shape and muscle expression. If

**RAFTER 4T REDEMPTION 59F** SIRE OF LOT 49

she is anything like her mother she is destined to be a strong producer for her new owners.