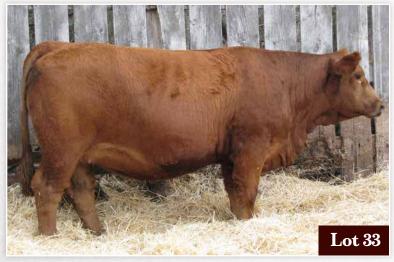

# **33** OH KAY GOLDE 35G POLLED PUREBRED JAN 25, 2019 PG1276540 LJR 35G

KWA FLYF RED MOUNTAIN 16Z

PWK BADGER 2B TYMARC DIGGER 416D TYS POWER LADY 416B

KWA BIG TIME 86A BEAG RED CORA 17C ZSL MISS ELECTRIC 13Z PWK MS WISE GUY 318W 61Z 3D RED POWER 150Z ERIXON LADY 209R

MRL INTEGRITY 76Y DOUBLE BAR D PIXIE 75T KHG ELCTRIC RED 105U ZSL MS MANHATTAN 717S

| 100 | 0     |     | 3.8 | 5.6 | 91 | 132.4 | 30.6 | 2.2 | 76.1 |
|-----|-------|-----|-----|-----|----|-------|------|-----|------|
| BW  | WWA V | AYW | CE  | BW  | WW | YW    | MILK | MCE | MWW  |

This heifer comes from a cow that we selected from the Beagle Simmental Dispersal whose first bull calf was retained by us to use in our herd. This heifer has a lot of length to her and caught on her first service. Both of these red heifers are sired by Tymarc Digger who has really made his mark in our herd as well as the bull pen. He is a smooth made bull with a ton of length and calving ease.