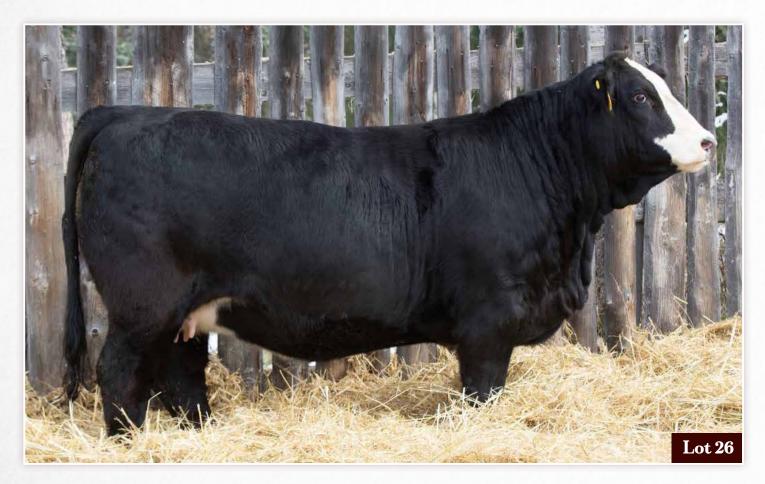

# **26** BOGARTS POLLED GINA 25G

POLLED BLACK PUREBRED · JAN 2, 2019 · BPG1288750 · BCS 25G

SVS CAPTAIN MORGAN 11Z SUN RISE PILLAR 3D BLACKSAND TARA LYNN 79Y

CG TRACKER 45T KOP MS TRACKER 215Z KOP MS KNIGHT 108R HARVIE JDF WALLBANGER111X SUNNYVALLEY BLK JENNA 88U SPRINGCREEK LINER 56U SPRINGCREEK TARA 7P

DOUBLE BAR D DRIFTWOOD 83 CG BLACK GENIE 371N KOP MR MIDNIGHT 114M KOP MS FREIGHTLINER 16M

 BW
 WW
 YW
 CE
 BW
 WW
 YW
 MILK
 MCE
 MWW

 96
 796
 950
 4.9
 5.1
 79
 130.4
 25.8
 3.5
 65.3

A homo polled, homo black heifer, She is one of the two heifers that we are offering for the first time out of SunRise Pillar. Check out his EPDs they go up every year. She is a very thick and even heifer with chrome to boot. She is in the top 10% for yearling weight. Her dam has a good udder and good feet. A cow we purchased from the KOP dispersal that is as thick as they come.

**AI'd** to WFL Absolute 51Y 754744 - March 20 **Exposed** to X-T-Red Missile 1302671- April 1 - May 30. Preg checked on October 25th, 2020. Vet confirmed her to 5+ months.