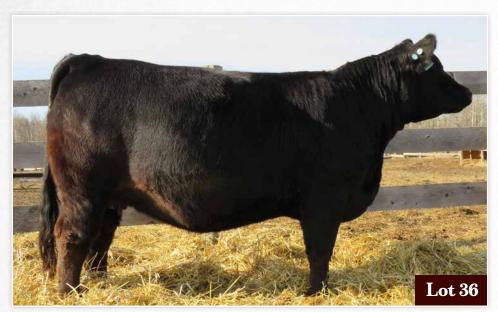

### **SLS GEORGIA 30G**

POLLED BLACK PUREBRED . JAN 9, 2019 . BPG1276103 . SLS 30G

COME AS U R RED ROCKET MRL MISSILE 138C MRL MISS 2423Z

MRL PRETTY RECKLESS 68B BEE DOLPHINA 611D IPU MS. TULA 175Z MRL 130Y MISS XCITING 14X LFE BUNDI 300X MRL MISS 493U

MRL EL TIGRE 52Z MRL MISS 310X DRAKE POKER FACE 2X IPLLMS EXCITER 101W

BW AWW AYW CE BW ww YW MILK MCE MWW 90 582 840 6.7 3.2 78.7 106.7 2.3 55.4 16

**37** 