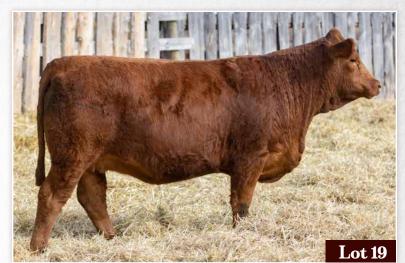

**Lot 21** 

Kyle Yaremko Box 732 · St.Paul, AB T0A 3A0 Home 780.645.6550 Cell 587.252.7210

Email kyleyaremko@gmail.com On Facebook as Kyle Yaremko

Hello, and welcome back to Red and Black XXIII! First off I would like to send a big thank-you to everyone who has supported me and stopped by for a pasture tour this summer. This offering represents the very top of my small herd but, I can assure that you will be impressed when you lay eyes on this fine set of females I have on offer. If you have any questions please feel free to give me a call and I'd be glad to give you the answers. I look forward to seeing you on sale day!

### **CARPS LADY GRACKLE 845G**

POLLED PUREBRED JAN 26, 2019 PG1286771 CARP 845G

R PLUS BLACKEDGE

KJLI RAZZLE DAZZLE 628R TRIPLEC EL PODEROSO REY

GFI GRAMMS DELIGHT L17

GRINALTA'S HP ULTRA FF940

LFE BLACK LAKOTA 385W NUG ROYAL RED 324A TRIPILE C SMARTY PANTS R

KINDRED SPIRIT ULTRA 10A KINDRED SPIRIT RAVEN 22D

KINDRED SPIRIT NESSIE SHAWACRES JAHARI 50L KINDRED SPIRIT AVA 22A KINDRED SPIRIT TAFFEE 17T

BW ww YW MILK MCE MWW 100 70.7 99.2

CARPS LADY GRACKLE 845G is a big long bodied, wide topped, deep sided, big ribbed female. This heifer strides out smoothly and has four evenly sized teats. Her dam goes back to Kindred Spirit Ultra 10A who is a descendent of the great Grinalta's HP Ultra FF940 and her sire NUG Royal Red 324A needs no introduction. She is carrying service to TJSC Boone Pickens 46C who is the one of the most exciting black baldy bulls on the market. This red baldy female will make a great brood cow that everyone needs with her first calf destined to carry some chrome.

AI bred to TJSC Boone Pickens 46C on April 11. Vet certified safe to AI date on October 27.

Due January 19, 2020.