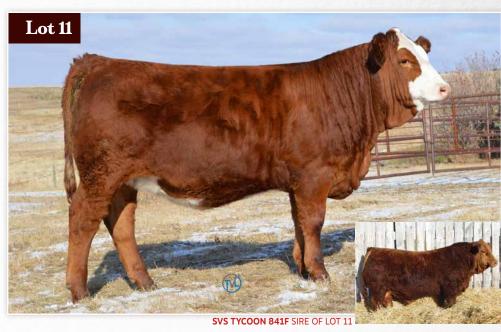

City View Haley 32H ranks among the most exciting females we have offered to date. Direct from the first calf crop of the widely regarded Tycoon, this baldy female is elite in so many ways. Tycoon worked exceptionally well in our program and his first sons along with heifers in the replacement pen are highlights this fall. Her actual performance combined with a shot of fleck on the mother's side make her a slam dunk as a mother cow but her supremely attractive look add to her versatility as a show heifer as well. It's taken a lot of arm twisting for her to be here because the kids have been set on keeping her for themselves. Haley has an exemplary foot, is homozygous polled and is perfectly sound in structure and design. This is one we can't say enough things about and one we're sure to regret offering here for years to come.

### CITYVIEW HALEY 32H

POLLED PUREBRED FEMALE · JAN 16, 2020 · PG1308748 · CVBB 32H

SVS BROOKS 669D

LRX ROCKET 51B

**CITY VIEW TAKALA 645D** 

**GREEN SPRUCE TAKALA 10T** 

SVS RED ANNIE 411B

**SVS TYCOON 841F** 

MRL RED WHISKEY 101B SVS RED SARA 92X ACS EVERREADY 970W 3D MISS RED NOREMAC 211U

LRX HP ROCKET 23Y **LRX MS 109Z** SSS-SCF CHUCKWAGON 008J GREENSPRUCE REALITY 8R

AWW MWW 693 100 93.6 139.9 34.6 2.3 81.4 4.2 5.3