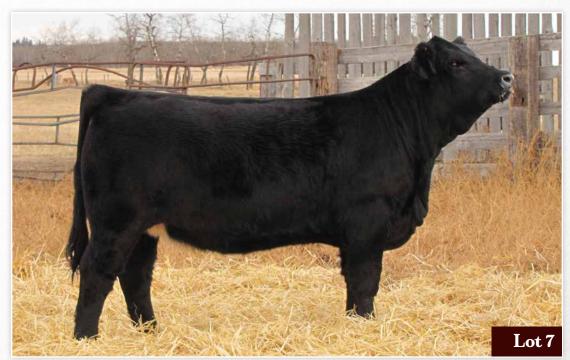

Co-owned with M&S Cattle Co 22H is sired by the Profit son we had purchased from Stewart Cattle Co. at Checkers in 2017. Stewart Rake It In 14E has done a tremendous

job influencing our program with fancy front ends, extremely stout made, and super sound calves, 22H being a great example of these.

STEWART RAKE IT IN 14E SIRE OF LOTS 3, 8 & 9