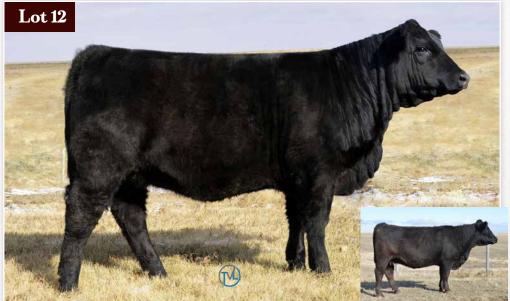

# **CITYVIEW HARRIET 14H**

POLLED BLACK PUREBRED FEMALE · JAN 10, 2020 · BPG1308686 · CVBB 14H

R PLUS 5015C **R PLUS SWAYZE 7083E** MISS R PLUS 4059B

HARVIE BOONDOCK 12Z **CITY VIEW 127T RAVEN 566C** 3D MISS BLK RAVEN 127T

WFL ABSOLUTE 51Y IPU MS. 56U LINER 15A LFE RICH RAY 369Z MISS R PLUS 3158N

**DESTINY BUCKEYE** JDF PEPSI 61U BDS RUSTLER 544R 3D MISS BLK RAVEN 47R

AWW 90 72.7 99.4 633 6.2 30 1.8

City View Harriet 14H is one of your first opportunities to add a Swayze female to your arsenal and she's a great one! Her maternal sister sold through Red and Black to Rose Hill Simmentals before going on to be Reserve Supreme Female at the Prince Albert Regional and a maternal brother sold this spring through our bull sale. Harriet is a real beauty with all the underpinnings of a great female much like her hardworking mama who stems from the Raven cow family; a group we consistently rank among our best. 14H is really beautiful in her design, good haired and sweet to be around. She is homozygous polled and black and we feel she's an ideal candidate to be a junior project with a bright future once her show career wraps up.

CITY VIEW 127T RAVEN 566C DAM OF LOT 12

City View Raven 11G is a royally bred female with a world of future and one we simply can't say enough about. A direct daughter of the 2019 Agribition Reserve Champion bull, The National, Raven comes directly from our most cherished cow family. The Raven name is synonymous with big time cow power in our program and 11G is, without doubt, going to carry on that tradition. She is moderate framed, boldly constructed, has an attractive baldy face and a great disposition to boot. A maternal brother sold through our bull sale and a sister is in our replacement pen. Homozygous polled and black, she sells safe to our new red calving ease prospect, IPU Approval 101G for a February baby. City View Raven 11G will be easy to find sale day and a smart piece of business will be getting her bought.