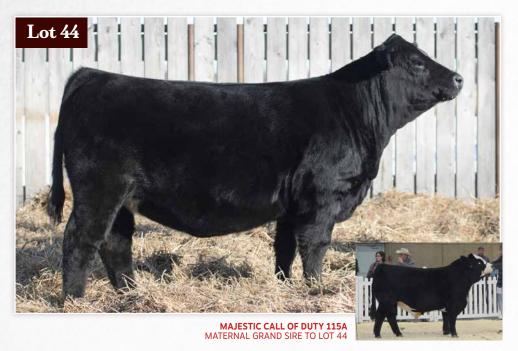

# SIBL SIMMENTALS

Barclay & Michelle Smith and family Site 3 Box 6 RR 1 · Cherhill, AB T0E 0J0 Cell 780.305.6716 · Email barclay.sibl@hotmail.com

Polled and Colour test pending. Our lead off female in Red and Black for 2020 is sired by none other than R Plus Uppercut 6103D. Uppercut has done a tremendous job for all that have used him and his semen has sold well when offered on the open market. 202H is extremely attractive made with an excellent shoulder angle; her neck comes high out of her shoulder, a big sweeping rib cage, long spine and tremendous flex through her hock and pastern. On the move, 202H is sound and commands attention with her look. 202H is mothered by a beautifully constructed black baldy female with an awesome foot and tremendous udder that was sired by our maternal brother to Lock and Load. 202H has the structural integrity to be a competitive female next year in the show ring and the genetic power to be a leading female in production. An Uppercut son was just recently named the Intermediate bull calf Champion at the Lloyd Stockade and had many friends at the show. Do not miss one of the top females available this fall sired by Uppercut.

### **BLI HANNAH 202H**

POLLED BLACK PUREBRED · JAN 26, 2020 · BPG1329028 · BLI 202H

MR TR HAMMER 308A ET R PLUS UPPERCUT 6103D MISS R PLUS1017Y

MAJESTIC CALL OF DUTY115A

BLI BLAZING PEAR 536C

BLI BLACK PEAR 350A