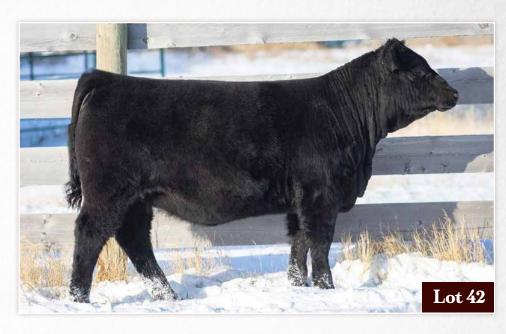

### SCOTT LAND & CATTLE

A red blaze face Simmental bull calf that really checks all the boxes when searching for a new herd sire. Soggy middled, stout hipped while still being very sound when he's set in motion. The cow family underneath this bull calf is exceptional. With his dam at 8 years of age and grand dam at 10 years of age. Both are very functional, low maintenance and remarkable females still in production. This guy is everything we expected out of this mating to Epic.

Homo Polled. Diluter Free.

WS EPIC E152 SIRE OF LOT 2