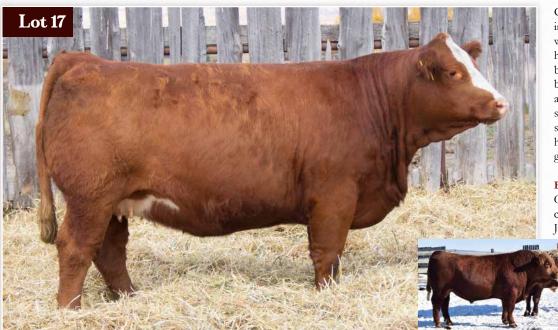

# **SWANTEWITT SIMMENTALS**

The Bremmekamp Family

Home 780.693.2124 · Gerd 780.712.2096 · Jordan 780.712.3600

Email swantewitt@gmail.com

### Website www.swantewittsimmentals.com

Welcome to Transcon's Red and Black sale. We are very excited to be a part of this group for the first time. We've brought a small group of what we feel are a good representation of our purebred heifers in our herd and we are very proud of them. All heifers have been vaccinated with Express 5, Covexxin, and Presponse HM as well as their first dose of scour guard and dewormed with Bimectin.

Georgina is by far the thickest heifer in the pen and has been since she was a calf. This delightful female has the best disposition and goes back to a family of thick, deep, solid bodied females with great udders and longevity. Since she is a half sister to our purebred heifer bull she's bred to our polled fullblood heifer bull who we have used with great success for 3 years now.

Exposed Keato Pld Directors Cut 21D March 29-May 25. Preg checked safe likely to mid to late January calving.

SWANTEWITT DARLING 203D
DAM OF LOT 17

SWANTEWITT GEORGINA 15G

POLLED PUREBRED · JAN 10, 2019 · PG1276054 · JSJ 15G

YW BW AWW AYW CE BW WW MILK MCE MWW 87 1150 8.7 2.5 83.0 123.8 33.9 699 6.3 75.4

TNT 90 PROOF Z401

SWANTEWITT 90 PROOF 31F

SWANTEWITT YETAL 210Y

**SWANTEWITT 90 PROOF 31F SIRE OF LOT 17** 

**EXPOSED SERVICE SIRE TO LOTS 18-21** 