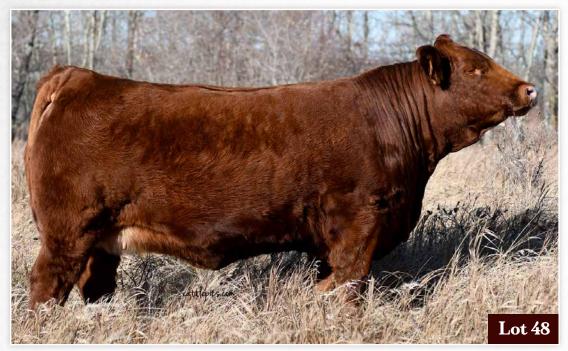

# **48** RAFTER 4T CIPHER 411H

POLLED PUREBRED · JAN 6, 2020 · PTG1326371 · RAFT 411H

SVS CAPTAIN MORGAN 11Z BGS/BM CAPTAIN SCREAM 63D RF SCREAM 215Z

MR PARKHILL ON RAGE SNIDER'S CIPHER 12D MS PARKHILL 9U

CE BW ww YW MILK MWW BW AWW AYW MCE 91.7 98 810 6.6 133.9 26.7 2 72.6

HARVIE JDF WALLBANGER111X SUNNYVALLEY BLK JENNA 88U MR HOC BROKER RF SCREAM 39X

REMINGTON ON TARGET 2S MISS PARKHILL SAGE 81Y TNT TOP GUN R244 MISS PARKHILL 2P this one is for you. Stemming from our leading red donor this one was hard to part with and is viewed as the strongest red heifer calf on the farm. Cipher is a female we purchased out of the Lloyd Stockade Round Up All Breeds sale as few year back as the high seller. She went on to hang a few banners as a calf that fall, and in her first year of production for us last year she grossed over 55K in live animal and embryo sales. A few highlight calves were bulls that topped our bull sale in March and a female that sold in the annual FNL sale. 411H is no exception and is one we are real high on. She puts it all together carrying a deep bodied frame with thick muscle dimension, a strong foot, an attractive neck and skull that comes in a dark cherry red package. Being sired by Captain Scream this is one we have tons of confidence in and are excited to see what she can do for her new owners.

If you are looking to build a herd based on strong, proven cow families then