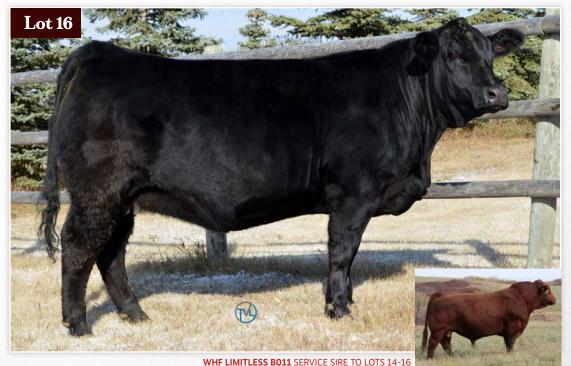

TNT TANKER U263 WHEATLAND LADY 822U RC CLUB KING 040R BDS MISS BLACK DIAMOND30T

BW AWW AYW CE ww YW MILK MCE MWW 93 635 1035 6.5 92.2 145.3 25.7 3.7 71.8

City View Queen 8G is a big bodied, stout made female who's setting down a beautiful udder with an exceptional foot under her. We are so excited about our National females! They're stamped with a real mother cow look just like Queen 8G. This homozygous black stunner ranks in the top 3% of the breed for both weaning and yearling values and is well balanced in other traits. Her early mating to Limitless should be an ideal combination and yield powerful results right out of the gate.

AI bred April 8 to WHF Limitless B011. Exposed April 23 - June 5 to IPU Approval 101G. Preg tested safe to AI breeding.

City View Kelsey 38G is a highly appealing Bounty Hunter female who comes complete with all the bells and whistles of an ideal mother cow. We appreciate the udder, foot quality and disposition that are bred in. Her Riddler mother offers all the same traits. 38G is bold in her construction with a beautifully feminine front third. We are really excited about the potential that exists in the package combined in the homozygous polled and black City View Kelsey 38G. Her power pedigree lends itself to a huge variety of matings that are sure to click time and time again. Big time return on investment will be yours with this tremendous female!

AI bred April 6 to WHF Limitless B011. Exposed April 23 - June 5 to IPU Approval 101G. Preg tested safe to AI breeding.