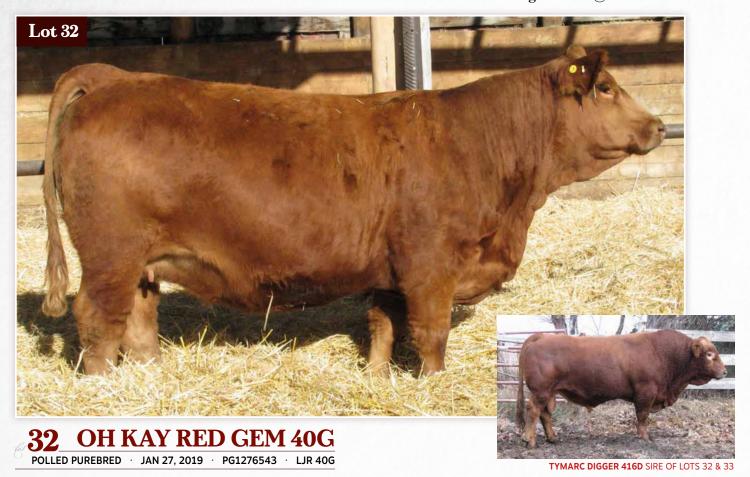

# **OH KAY FARMS**

Brian & Corinne Lougheed 37320 Rge Rd 264 · Red Deer County, AB T4E 1J6 Phone 403.347.9888 · Email clougheed1234@hotmail.com

PWK BADGER 2B TYMARC DIGGER 416D TYS POWER LADY 416B

SHAWACRES SPENCER 4S
OH KAY SIERRA 103Y
HRD RAVISHING RUBY 22U

KWA FLYF RED MOUNTAIN 16Z PWK MS WISE GUY 318W 61Z 3D RED POWER 150Z ERIXON LADY 209R

LFE RED HEMI 391N MISS SHAWACRES CHARLEY 3L TNT DYNAMITE BLACK L137 OH KAY RED PEACH 14P

 BW
 AWW
 AYW
 CE
 BW
 WW
 YW
 MILK
 MCE
 MWW

 96
 8.4
 2.3
 71.6
 108.7
 31.6
 6.6
 67.4

Here is a sweetheart of a heifer who was my pick of the heifer calves last fall. She is big enough to notice and the more you look the more you appreciate her depth and thickness. She is a copy of her dam who we sold bull calf from and her heifers that have been retained in our herd. She is hard to part ways with but I expect this heifer to be very productive in any herd she joins.

AI'd April 8, 2020 to MRL Sleep Easy 140D PTG1185784. No exposure. Preg checked on June 4, 2020. Safe to AI.

AI'd March 28, 2020 to MRL Sleep Easy 140D PTG1185784. No exposure. Preg checked on June 4, 2020. Safe to AI.

This heifer comes from a cow that we selected from the Beagle Simmental Dispersal whose first bull calf was retained by us to use in our herd. This heifer has a lot of length to her and caught on her first service. Both of these red heifers are sired by Tymarc Digger who has really made his mark in our herd as well as the bull pen. He is a smooth made bull with a ton of length and calving ease.