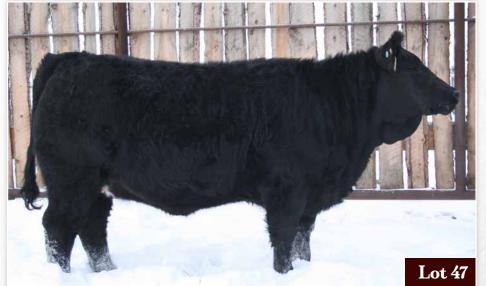

### HOMO POLLED. HOMO BLACK-pending

A stout thick heifer that has a good temperament, like her Dam. We purchased FSCC 37H's Grand Dam at the D Bar C Dispersal and mated her to a Topcut son that we purchased from the Maxwell's to get FSCC 822Z. We have retained and or sold all the offspring that FSCC 822Z produced, male or female. We purchased FSCC 37H's Sire who was one of the Pen of 3, first place Champions at the National Western Stock Show in Denver. She has been palpated and has been cycling.