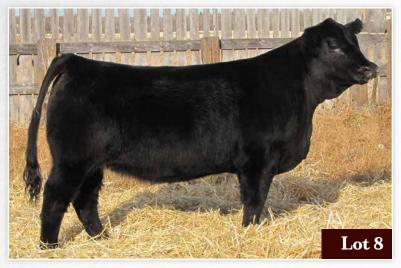

### **9** TY-D'S MAGNOLIA 28H

POLLED BLACK PUREBRED · FEB 3, 2020 · BPG1310054 · TYD 28H

PROFIT

STEWART RAKE IT IN 14E

CROWE DIAMOND DOLL 4A

WHEATLAND BULL 356A

M&S MS RED VELVET 47C

2R CLAUDIA 6A

28H is also sired by 14E and carries the exact consistency of all of his offspring. His bred heifers look great and we are so excited to calve the first set out in 2021!

28H's mother is an extremely deep bodied, hairy, red female who we love! Magnolia is also super docile and was one of this year's quickest animals to halter break, which is a feat common to the Claudia cow family.