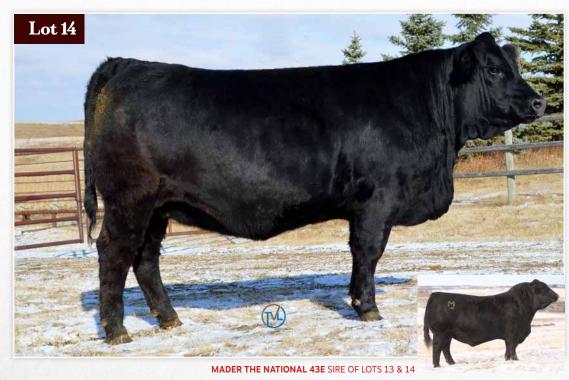

# 13 CITY VIEW RAVEN 11G

POLLED BLACK PUREBRED · JAN 6, 2019 · BPG1276454 · CVBB 11G

LFE THE RIDDLER 323B

MADER THE NATIONAL 43E

LFE BS VIOLET 641A

MRC BROKER 6Z CITY VIEW RAVEN 629D CITY VIEW 127T RAVEN 55Z LFE GOTHAM 819Y LFE BS CHARO 23Y NCB COBRA 47Y LFE BS VIOLET 128Z

# 14 CITY VIEW QUEEN 8G

POLLED BLACK PUREBRED · JAN 5, 2019 · BPG1276445 · CVBB 8G

LFE THE RIDDLER 323B

MADER THE NATIONAL 43E

LFE BS VIOLET 641A

DOUBLE BAR D TANKER 191Y SUNNYSIDE 30C JHSN CLUB QUEEN 30Y LFE GOTHAM 819Y LFE BS CHARO 23Y NCB COBRA 47Y LFE BS VIOLET 128Z

TNT TANKER U263 WHEATLAND LADY 822U RC CLUB KING 040R BDS MISS BLACK DIAMOND30T

BW AWW AYW CE ww YW MILK MCE MWW 93 635 1035 6.5 92.2 145.3 25.7 3.7 71.8

City View Queen 8G is a big bodied, stout made female who's setting down a beautiful udder with an exceptional foot under her. We are so excited about our National females! They're stamped with a real mother cow look just like Queen 8G. This homozygous black stunner ranks in the top 3% of the breed for both weaning and yearling values and is well balanced in other traits. Her early mating to Limitless should be an ideal combination and yield powerful results right out of the gate.