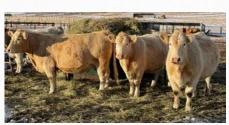

NCB Cobra 47Y bred cows naturally until he was 13 years old and is steadily becoming a top EPD sire.

PREGNANT RECIP CARRYING FULL SIB EMBRYOS TO LOT 53

53B PREGNANT RECIP CARRYING FULL SIB EMBRYOS TO LOT 53

53C PREGNANT RECIP CARRYING FULL SIB EMBRYOS TO LOT 53

53D PREGNANT RECIP CARRYING FULL SIB EMBRYOS TO LOT 53

These recips are all pregnant with their second calves. They are Simm Angus X Charolais and are extremely docile and are excellent milkers.