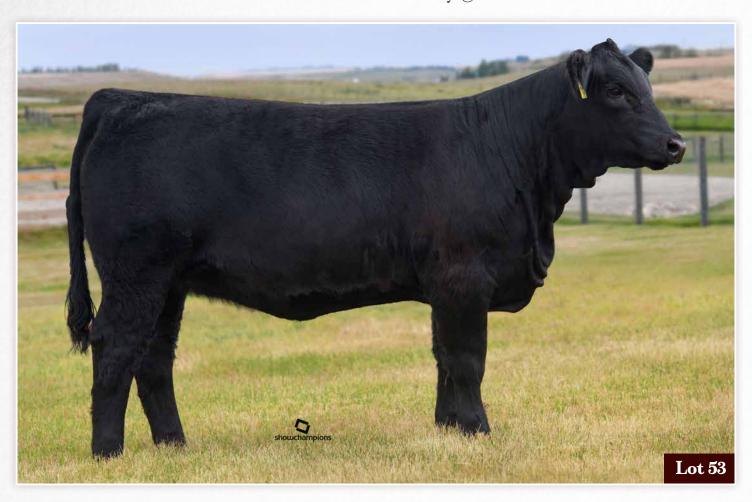

# **53** RCR JESSY-BOBBI 18H761

POLLED BLACK PUREBRED FEB 1, 2020 BPG1328587 RCR 18H

LFE VIPER 455U **NCB COBRA 47Y** NCB MISS DREAM 22T

STF MONTANA BLACK KF25 **ANKONY MISS CANDACE U056** ANKONY MISS CANDACE P6

BW CE YW MILK MCE MWW ww 98 3.8 82 125.1 33.1 74.1

TNT TOP GUN R244 LFE CHARO 56K CNS DREAM ON L186 NUG SANDY 506R

PPSR MONTANA IRISH 107D STF DESA RAE **BOZ REDCOAT GFI CANDACE G51** 

A daughter of the incredible Ankony Miss Candace U056. This powerful, sound heifer exudes eye appeal. The best heifer born at Rocky Coulee Ranch this year. To top it off, she is as docile as they come.

She is the natural-born daughter of Ankony Miss Candace U056. Candace is thirteen years old this year and looks amazing. She has incredible feet and legs

**ANKONY MISS CANDACE U056 DAM OF LOT 53** 

and an ideal udder. She is a huge egg producer and will produce for years to come.