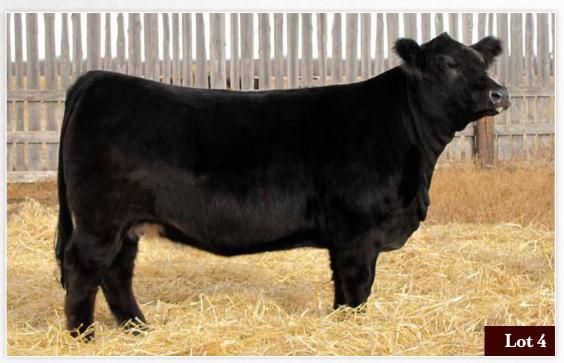

### SCOTT LAND & CATTLE

A red blaze face Simmental bull calf that really checks all the boxes when searching for a new herd sire. Soggy middled, stout hipped while still being very sound when he's set in motion. The cow family underneath this bull calf is exceptional. With his dam at 8 years of age and grand dam at 10 years of age. Both are very functional, low maintenance and remarkable females still in production. This guy is everything we expected out of this mating to Epic.

Homo Polled. Diluter Free.

WS EPIC E152 SIRE OF LOT 2