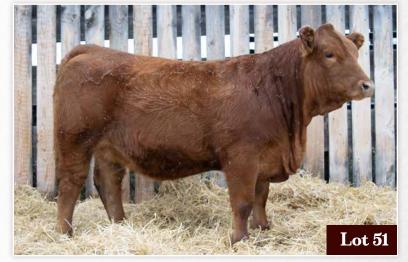

### SATH MISS 38H

POLLED PUREBRED JAN 19, 2020 PG1329067 SATH 38H

SVS CAPTAIN MORGAN 11Z **NUG EXCITER 221E** MOES PAINTED SMILE 701Z

**IPU RED ZONE 16A MADER LIBERTY 123C** IPU MS RED REFLECTION 21P HARVIE JDF WALLBANGER111X SUNNYVALLEY BLK JENNA 88U SKORS AFTERSHOCK 161X MOES PAINTED SMILE 700U

MAF R HORIZON 7Y BOYNECREST BLACK JEWEL 6S IPU RED REFLECTION 36M IPU MS LICORICE 30L

SATH Miss 38H is another typical "Exciter" heifer, he has been the most consistent bull we have used. Always adding lots of rib shape, depth and hair to all of his calves. Her dam is a large volume cow with a perfect udder.