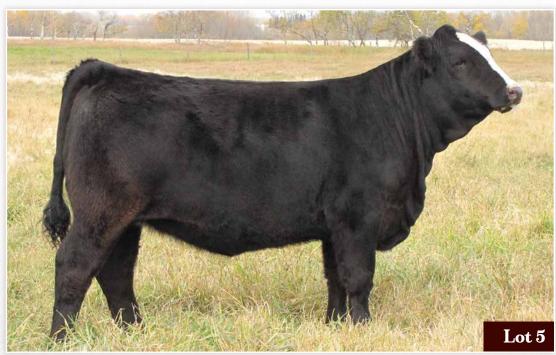

**LOT 5 AT LLOYDMINSTER STOCKADE ROUND-UP** 

1H is out of a Sheriff first calf heifer purchased from Willerton Simmentals as a calf. Her sire is an industry leader in spectacular EPDs and 1H follows suit with great numbers. She hits the top 3% in CE and the top 4% in BWT. 1H is cool made in type and extremely docile. We are confident she will make a great addition to any program who wants to add a fancy red female with fantastic numbers!

### TY-D'S EPIC 1H

WS ALL-AROUND Z35

WS LITTLE SISTER W37

GW RED COAT 099TS WS MOTHER LODE W21

**KUNTZ MARSHALL 12Y** 

PEACOCK'S LI'L NETTIE 23Y ELLINGSON IDEAL X13

POLLED PUREBRED JAN 1, 2020 · PG1309054

WS ALL ABOARD B80 WS EPIC E152 WS MAJESTIC Z133