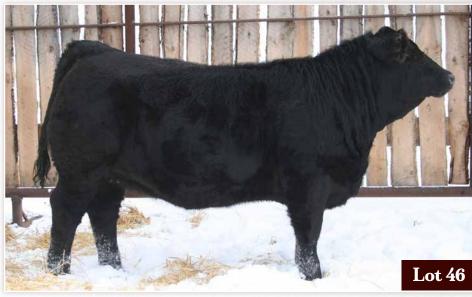

CE BW ww YW MILK MWW BW AWW AYW MCE 91.7 98 810 6.6 133.9 26.7 2 72.6

HARVIE JDF WALLBANGER111X SUNNYVALLEY BLK JENNA 88U MR HOC BROKER RF SCREAM 39X

REMINGTON ON TARGET 2S MISS PARKHILL SAGE 81Y TNT TOP GUN R244 MISS PARKHILL 2P this one is for you. Stemming from our leading red donor this one was hard to part with and is viewed as the strongest red heifer calf on the farm. Cipher is a female we purchased out of the Lloyd Stockade Round Up All Breeds sale as few year back as the high seller. She went on to hang a few banners as a calf that fall, and in her first year of production for us last year she grossed over 55K in live animal and embryo sales. A few highlight calves were bulls that topped our bull sale in March and a female that sold in the annual FNL sale. 411H is no exception and is one we are real high on. She puts it all together carrying a deep bodied frame with thick muscle dimension, a strong foot, an attractive neck and skull that comes in a dark cherry red package. Being sired by Captain Scream this is one we have tons of confidence in and are excited to see what she can do for her new owners.

If you are looking to build a herd based on strong, proven cow families then