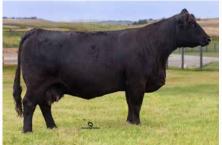

She is the natural-born daughter of Ankony Miss Candace U056. Candace is thirteen years old this year and looks amazing. She has incredible feet and legs

**ANKONY MISS CANDACE U056 DAM OF LOT 53** 

and an ideal udder. She is a huge egg producer and will produce for years to come.