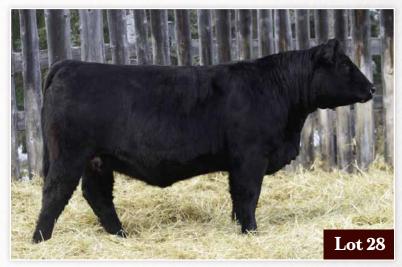

# 28 EB'S POLLED GRACE 71G

POLLED BLACK PUREBRED JAN 3, 2019 BPG1288770 EAB 71G

LFE STRAIT UP 454W
WFL ABSOLUTE 51Y
WFL MS BLACK FLASH 8068U

MJ TELLURIDE 18B HPR ANGEL 711E DOUBLE BAR D ANGEL 417Z LFE MR LEWIS 514N LFE RS AMBER 216T R PLUS BLACKEDGE WFL MS RED FLASH 136P

Grace is a homo polled heifer that belongs to our grandson Ethan. She is deep, wide and has a great dispostion. Love the absolute daughters they are very even all the way through. She has a great set of EPDs. Her dam has a good udder, good feet and good disposition.

**Exposed** to X-T Red Missile 154G from April 1- May 30. Observed bred April 16th for a late January calf. Preg checked on October 25th, 2020- vet felt she was at 4-5 months.