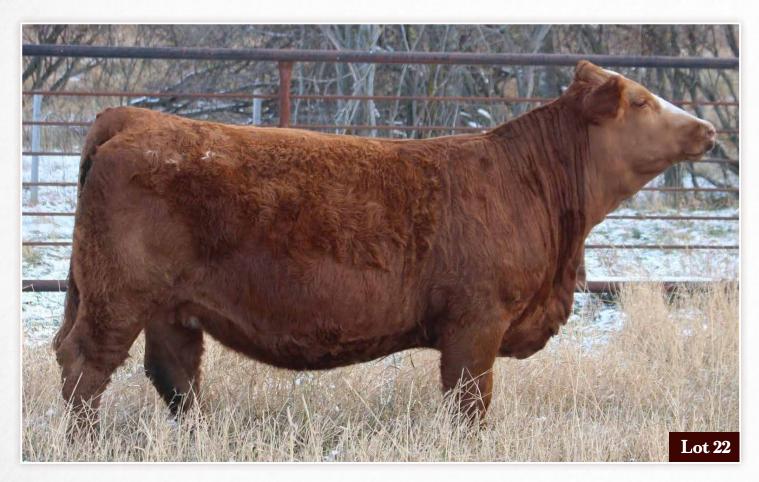

### 23 CARPS HAVANA 876H

POLLED BLACK PUREBRED · JAN 29, 2020 · BPG1323211 · CARP 876H

PRL ALFRED 13 152A PRL ESPINOZA 17 133E MS PORTER 11 96Y

MR ISHEE SUPERSTOUT 014

SOUTH HOLDEN DALICE 35D

SOUTH HOLDEN ALISON 65A

LFE BS LEWIS 3091X MS PORTER 11 39W DANA ARTEMIS 84U PRL RED GIRL 201R

SRS RIGHT-ON 22R ISHEE MS LUCKY DICE 312N SOUTH HOLDEN BLK CROC 31X SOUTHHOLDEN MISS BOMB 30X

| BW | AWW | AYW | CE  | BW  | WW   | YW    | MILK | MCE | MWW  |
|----|-----|-----|-----|-----|------|-------|------|-----|------|
| 90 | 712 |     | 5.4 | 5.6 | 85.6 | 122.6 | 27.9 | 3.6 | 70.7 |

CARPS HAVANA 876H is about as smooth fronted as they can get. She has a long neck extension and body to match. Don't let that little bit of white on her underline throw your eye off. This heifer has balance and eye appeal and caught our attention all summer and to top it off she has loads of performance. Her dam came out of the South Holden Dispersal sale last fall. She is naturally docile and I was fortunate enough to get to show her at the only major show of this fall, Stockade Roundup. HAVANAH would make a great junior prospect