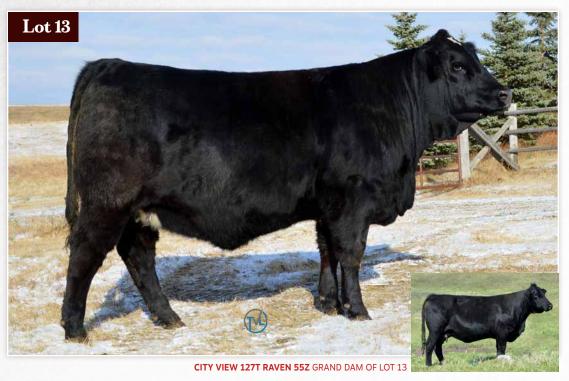

CITY VIEW 127T RAVEN 566C DAM OF LOT 12

City View Raven 11G is a royally bred female with a world of future and one we simply can't say enough about. A direct daughter of the 2019 Agribition Reserve Champion bull, The National, Raven comes directly from our most cherished cow family. The Raven name is synonymous with big time cow power in our program and 11G is, without doubt, going to carry on that tradition. She is moderate framed, boldly constructed, has an attractive baldy face and a great disposition to boot. A maternal brother sold through our bull sale and a sister is in our replacement pen. Homozygous polled and black, she sells safe to our new red calving ease prospect, IPU Approval 101G for a February baby. City View Raven 11G will be easy to find sale day and a smart piece of business will be getting her bought.

# 13 CITY VIEW RAVEN 11G

POLLED BLACK PUREBRED · JAN 6, 2019 · BPG1276454 · CVBB 11G

LFE THE RIDDLER 323B

MADER THE NATIONAL 43E

LFE BS VIOLET 641A

MRC BROKER 6Z CITY VIEW RAVEN 629D CITY VIEW 127T RAVEN 55Z LFE GOTHAM 819Y LFE BS CHARO 23Y NCB COBRA 47Y LFE BS VIOLET 128Z

MR HOC BROKER TYMARC BLACK TEMPTRESS 6P CITY VIEW XCEL 33X 3D MISS BLK RAVEN 127T

BW AWW CE BW ww YW MILK MCE MWW AYW 64 604 886 8.9 0.6 78 119.7 28.1 3.9 67.1