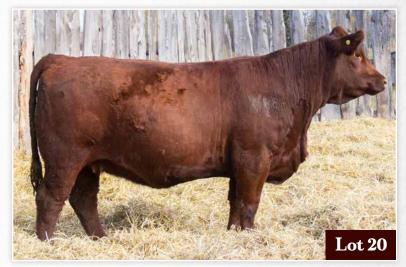

**Lot 21** 

Kyle Yaremko Box 732 · St.Paul, AB T0A 3A0 Home 780.645.6550 Cell 587.252.7210

Email kyleyaremko@gmail.com On Facebook as Kyle Yaremko

Hello, and welcome back to Red and Black XXIII! First off I would like to send a big thank-you to everyone who has supported me and stopped by for a pasture tour this summer. This offering represents the very top of my small herd but, I can assure that you will be impressed when you lay eyes on this fine set of females I have on offer. If you have any questions please feel free to give me a call and I'd be glad to give you the answers. I look forward to seeing you on sale day!

### **CARPS LADY GRACKLE 845G**

POLLED PUREBRED JAN 26, 2019 PG1286771 CARP 845G

R PLUS BLACKEDGE

KJLI RAZZLE DAZZLE 628R TRIPLEC EL PODEROSO REY

GFI GRAMMS DELIGHT L17

GRINALTA'S HP ULTRA FF940

LFE BLACK LAKOTA 385W NUG ROYAL RED 324A TRIPILE C SMARTY PANTS R

KINDRED SPIRIT ULTRA 10A KINDRED SPIRIT RAVEN 22D

KINDRED SPIRIT NESSIE SHAWACRES JAHARI 50L KINDRED SPIRIT AVA 22A KINDRED SPIRIT TAFFEE 17T

BW ww YW MILK MCE MWW 100 70.7 99.2

CARPS LADY GRACKLE 845G is a big long bodied, wide topped, deep sided, big ribbed female. This heifer strides out smoothly and has four evenly sized teats. Her dam goes back to Kindred Spirit Ultra 10A who is a descendent of the great Grinalta's HP Ultra FF940 and her sire NUG Royal Red 324A needs no introduction. She is carrying service to TJSC Boone Pickens 46C who is the one of the most exciting black baldy bulls on the market. This red baldy female will make a great brood cow that everyone needs with her first calf destined to carry some chrome.

AI bred to TJSC Boone Pickens 46C on April 11. Vet certified safe to AI date on October 27.

Due January 19, 2020.