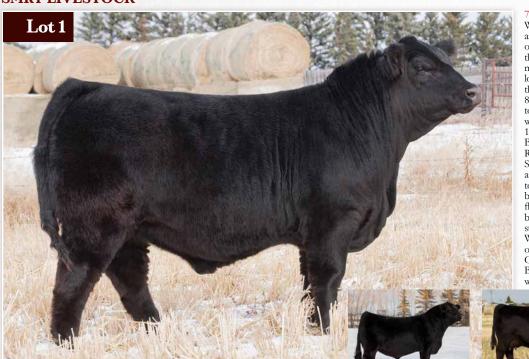

### 7/8. HOMO POLLED. HOMO BLACK

We are pleased to be offering a bull of this quality and performance as our feature this year. He is one that has been a favourite of ours throughout the summer. This bull possesses a ton of bone and maturity in a very fluid sound package. If you're looking to improve hair on your cattle in a hurry, this guy will get it done. 1H has a birthweight of 82lbs, and is bold ribbed and deep bodied. It is hard to ignore the amount of natural muscle shape and width on his topline that carries right into his hip.

1H goes back to our donor cow DTD Honey Boo Boo 347A (RF Torque 6W) that we purchased from Russell Sevcik in 2013. She went on to win Overall Supreme Commercial at Summer Synergy in 2016 as a three year old pair. We decided to do a flush to JF Back in Black 406B on her and we have not been disappointed. 1H's dam is the result of the flush, and is a super nice maternal cow that has a beautiful udder attachment and is smooth in her structure, yet remains deep bodied and feminine. We had the opportunity to purchase semen interest on Bold Venture in 2019 as a group from Kersten Cattle in Nebraska. 1H goes back to the influential BF Crysteel Tango cow family and High Voltage, who have both made an impact on the Simmental

industry. 1H is a royal bred maternal machine, and we are confident that he will sire calves that will be high performing and maternal. When bred with purebred females, he will make purebred heifers and 7/8