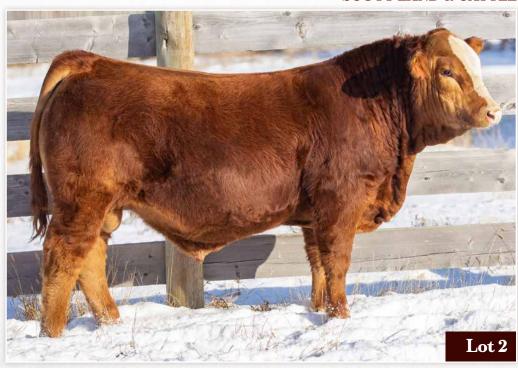

### 7/8. HOMO POLLED. HOMO BLACK

We are pleased to be offering a bull of this quality and performance as our feature this year. He is one that has been a favourite of ours throughout the summer. This bull possesses a ton of bone and maturity in a very fluid sound package. If you're looking to improve hair on your cattle in a hurry, this guy will get it done. 1H has a birthweight of 82lbs, and is bold ribbed and deep bodied. It is hard to ignore the amount of natural muscle shape and width on his topline that carries right into his hip.

1H goes back to our donor cow DTD Honey Boo Boo 347A (RF Torque 6W) that we purchased from Russell Sevcik in 2013. She went on to win Overall Supreme Commercial at Summer Synergy in 2016 as a three year old pair. We decided to do a flush to JF Back in Black 406B on her and we have not been disappointed. 1H's dam is the result of the flush, and is a super nice maternal cow that has a beautiful udder attachment and is smooth in her structure, yet remains deep bodied and feminine. We had the opportunity to purchase semen interest on Bold Venture in 2019 as a group from Kersten Cattle in Nebraska. 1H goes back to the influential BF Crysteel Tango cow family and High Voltage, who have both made an impact on the Simmental

industry. 1H is a royal bred maternal machine, and we are confident that he will sire calves that will be high performing and maternal. When bred with purebred females, he will make purebred heifers and 7/8