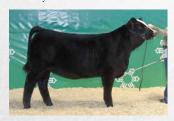

### SCOTT LAND & CATTLE

A red blaze face Simmental bull calf that really checks all the boxes when searching for a new herd sire. Soggy middled, stout hipped while still being very sound when he's set in motion. The cow family underneath this bull calf is exceptional. With his dam at 8 years of age and grand dam at 10 years of age. Both are very functional, low maintenance and remarkable females still in production. This guy is everything we expected out of this mating to Epic.

Homo Polled. Diluter Free.

WS EPIC E152 SIRE OF LOT 2