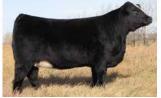

### 7/8. HOMO POLLED. HOMO BLACK

We are pleased to be offering a bull of this quality and performance as our feature this year. He is one that has been a favourite of ours throughout the summer. This bull possesses a ton of bone and maturity in a very fluid sound package. If you're looking to improve hair on your cattle in a hurry, this guy will get it done. 1H has a birthweight of 82lbs, and is bold ribbed and deep bodied. It is hard to ignore the amount of natural muscle shape and width on his topline that carries right into his hip.

1H goes back to our donor cow DTD Honey Boo Boo 347A (RF Torque 6W) that we purchased from Russell Sevcik in 2013. She went on to win Overall Supreme Commercial at Summer Synergy in 2016 as a three year old pair. We decided to do a flush to JF Back in Black 406B on her and we have not been disappointed. 1H's dam is the result of the flush, and is a super nice maternal cow that has a beautiful udder attachment and is smooth in her structure, yet remains deep bodied and feminine. We had the opportunity to purchase semen interest on Bold Venture in 2019 as a group from Kersten Cattle in Nebraska. 1H goes back to the influential BF Crysteel Tango cow family and High Voltage, who have both made an impact on the Simmental

industry. 1H is a royal bred maternal machine, and we are confident that he will sire calves that will be high performing and maternal. When bred with purebred females, he will make purebred heifers and 7/8