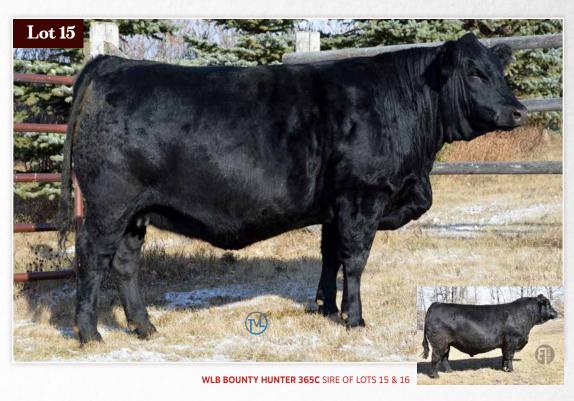

# **15** CITY VIEW KELSEY 38G

POLLED BLACK PUREBRED · JAN 16, 2019 · BPG1280500 · CVBB 38G

LFE BOUNTY 3118Z
WLB BOUNTY HUNTER 365C
LFE BS MARY 26A

LFE THE RIDDLER 323B

KWA MS RIDDLER 126D

MISS KBR BLACK LADY 943W

LFE RANCHER 396U LFE BS KEEPSAKE 158S LFE THE DARK NIGHT 350U LFE BS MARY 25U

LFE GOTHAM 819Y LFE BS CHARO 23Y SKORS SUPER POWER 95R LFE BLACK LADY 58M

AWW AYW CE ww YW MILK MCE BW BW MWW 89 674 988 85.4 132.3 21.5

# 16 CITY VIEW DIVA 32G

POLLED BLACK PUREBRED · JAN 14, 2019 · BPG1280494 · CVBB 32G

LFE BOUNTY 3118Z
WLB BOUNTY HUNTER 365C
LFE BS MARY 26A

X-T RED BODACIOUS 3B SUNNY VALLEY BLK DIVA 81D SUNNY VALLEY BLK DIVA 69A LFE RANCHER 396U LFE BS KEEPSAKE 158S LFE THE DARK NIGHT 350U LFE BS MARY 25U

MRL TRACKER 17Z TYMARC SEDUCTRESS 90W HARVIE JDF WALLBANGER111X SNIDER'S BLACK DESTINY

CE BW ww YW MILK MCE MWW BW AWW AYW 647 938 7.2 4.2 80.2 123.7 21.2 61.3

City View Diva 32G is an exceptionally long bodied daughter of the popular Bounty Hunter with a picture perfect udder coming into shape. We can't say enough about the job Bounty Hunter has done making females in our herd and his sons were well received in our bull sale as calving ease prospects. Diva's dam was purchased through the Simmsational event and has matured into an attractive, well uddered mother cow. Diva is safe to Limitless and the results, red or black, will be homozygous polled by parentage and exciting!