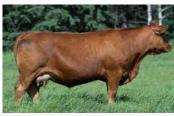

Al'd April 4,2020 to Harvie Red Summit 54B PG801201

Exposed to PWK Cliffhanger 18C PG1139389 April 11 to May 25. Ultrasounded safe to AI.

BEE LUSTER 553C DAM OF LOT 29

Cali is a daughter of the great RF/ Rust Stimulus bull whose genetics are some of the most proven and predictable in the breed. We jumped at the chance to purchase a semen package on this bull to incorporate the influence of his mother 404B and granddam 202Z into our program. Cali is a long lined angular female with an impressive top and hind end. She is dropping what looks to be a correct udder. Her dam is a pasture feature that continually gets pointed out with her tremendous mass and beautiful udder structure. A unique breeding to the Skor Challenger bull whose ability to mix calving ease with growth and muscle shape has made him popular.

AI'd March 27, 2020 to Skors Challenger 31E PG1219567. Exposed to PWK Cliffhanger 18C PG1139389 April 11 to May 25. Ultra-sounded safe to AI.

### **BLL CALI 845F**

SS EBONYS GRANDMASTER

AJE/HS/MBCC HOPE FLOATS

SVS CAPTAIN MORGAN 11Z

RF CERTAINLY FLIRTIN 202Z

HART GOOD TIME W223

WLB 462P LUCY 400W CMS ULTOR 822U

POLLED BLACK PUREBRED OCT 20, 2018 BPG1328721 BLL 845F

TNGL GRAND FORTUNE Z467 **RF/RUST STIMULUS 610D** RF NOT JUST A FLIRT 404B

WLB OBSIDIAN BLACK 391Y WHS CALADRA 111C **DEEG MS UNITY 58Y** 

TWIN CHIEF UNVEIL 405U

AYW CE BW ww ΥW MWW 8.4 3.8 81.6 124.8 25.9 89 4.2 66.7