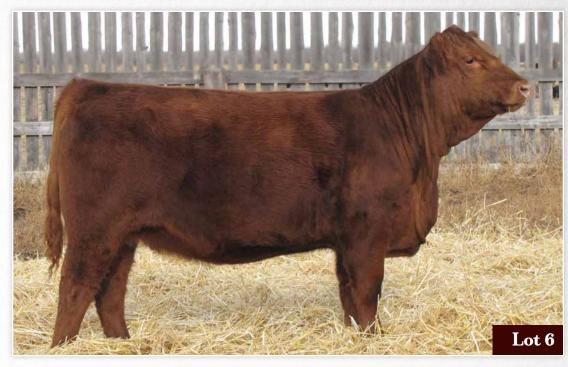

### TY-D'S GEORGIE 5H

JAN 1, 2020 · BPG1309059 POLLED BLACK PUREBRED

JS SURE BET 4T **DRAKE POKER FACE 2X** DRAKE TULA 1R

SKORS RED NEON 244S **KHG GEORGINA 86U** KHG BLACK MAGIC 55S JS BLACK MAGIC WOMAN 13P TCF/RCC TEMPTATION GJ640 DCC 5N

SVF/NJC MO TOWN M216

STF STARQUEST N114 SKORS REDRIDINGHOOD 32N SMITHBILT MUKLUK 4M **BLACK CHERRY PANDI 46P** 

ww YW MILK MCE MWW BW WW BW 85 825 8.7 1.6 61.3 92.2 24.8 6.8 55.5

LOT 7 AT LLOYDMINSTER STOCKADE ROUND-UP

We have kept numerous females out of the 86U cow family and it's time we offer a daughter for sale! All of 86U's daughters granddaughters boast immaculate udders. It's not often that 86U doesn't have progeny in our yearly show strings either. She's purely one of our most consistent producers!

5H is a powerhouse female with all the right feminine features and we are sure she will make a cornerstone female just the same as her mother has done for us. The maternal potential of this heifer is phenomenal!