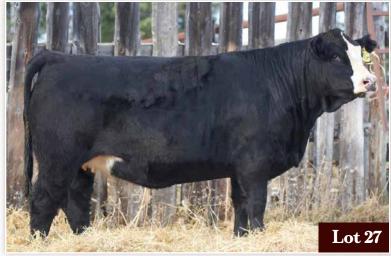

### **27** BOGARTS POLLED GLORY 37G

POLLED BLACK PUREBRED · JAN 1, 2019 · BPG1288749 · BCS 37G

SVS CAPTAIN MORGAN 11Z SUN RISE PILLAR 3D BLACKSAND TARA LYNN 79Y

SWAN LAKE FORCE 21 A

BOGARTS POLLED DARIA 173D

BOGARTS POLLED AQUA 73A

HARVIE JDF WALLBANGER111X SUNNYVALLEY BLK JENNA 88U SPRINGCREEK LINER 56U SPRINGCREEK TARA 7P

SWAN LAKE FORCE 28 Y SWAN LAKE DEB 43 Y SIMMERON YONAS 14Y ERIXON LADY 33W

BW ww YW BW ww YW MILK MCE MWW 960 10.1 2.9 84.8 135.8 26.9 78 816 69.3

A homo polled heifer. She is a very even heifer with a low birth weight of 78 pounds. A daughter out of Sun Rise Pillar 3D which is known for his growth and calving ease. Pillar is doing a great job for us. She is in the top 5% of yearling weight, top 15% for weaning, top 20% for calving. Has a good disposition. Dam has good feet and good udder Bred back to X-T Red missile a bull that Glen (Transcon) selected for us out of the Southwest Show Case Sale for easy calving.

AI'd March 17th to WFL Absolute 51Y Exposed to X-T Red Missile 154G from April 1 - May 30th, observed bred April 6th. Preg checked on October 25th, 2020- vet feels she is safe to AI date.