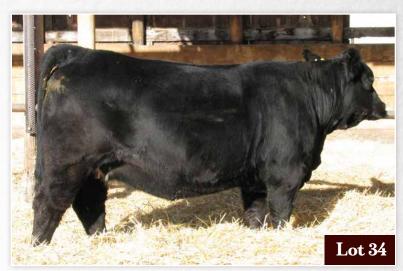

# **34** OH KAY GABRIELLA 6G

POLLED BLACK PUREBRED JAN 3, 2019 BPG1266688 LJR 6G

HARVIE JDF WALLBANGER111X **EAGLE RIDGE EL DIABLO 29E** HARVIE LARA CROFT 7X

EDN SPUD 17S
OH KAY UNA 50U
OH KAY RED MOLLY 15M

SHS ENTICER P1B JDF PEPSI 61U TNT TOP GUN R244 REMINGTON LARA CROFT 6U

LAZY S RED SHOCKER 226L EDN NATASHA 141N CZAR MR PREMIUM 75J DONERRY HOLLY

| 78 |     |     | •  |    | 76.1 | 44=0 | 20.4 |     |     |
|----|-----|-----|----|----|------|------|------|-----|-----|
| BW | AWW | AYW | CE | BW | WW   | YW   | MILK | MCE | MWW |

This is the first heifer to come from our new herd sire from Eagle Ridge Simmentals. He adds a bit more frame but still keeps lots of volume to his calves. This heifer has a balanced set of EPD's with the first 4 numbers all above average. Out of a productive dam who has had bull calves working for customers.

AI'd March 24, 2020 to MRL Sleep Easy 140D PTG1185784. No exposure. Preg checked on June 4, 2020. Safe to AI.