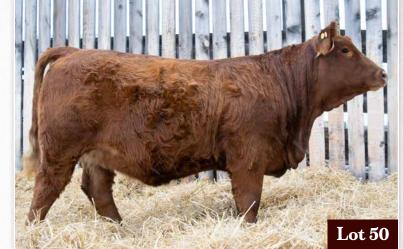

### **SATH MISS 35H**

POLLED PUREBRED · JAN 17, 2020 · PG1329066 · SATH 35H

SVS CAPTAIN MORGAN 11Z **NUG EXCITER 221E** MOES PAINTED SMILE 701Z

KUNTZ SUPER DUTY 4Y SFM DUTY 153A SFM 63U

HARVIE JDF WALLBANGER111X SUNNYVALLEY BLK JENNA 88U SKORS AFTERSHOCK 161X MOES PAINTED SMILE 700U

NCB RED SUSPECT 30S MISS R PLUS 7037T RKTS CUB 10S SFM 99S

| 112 |     |     | 4.5 | 5.5 | 83 | 125.3 | 27.4 | 1.8 | 68.9 |  |
|-----|-----|-----|-----|-----|----|-------|------|-----|------|--|
| BW  | AWW | AYW | CE  | BW  | WW | YW    | MILK | MCE | MWW  |  |

SATH Miss 35H is a heifer that has it all! She is thick and muscular all in a feminine package. Her dam has great feet and a perfect udder and did it once again bringing in one of the top heifer calves. You can buy with confidence as this girl has a lot of maternal strengths in her background. She is one that's extremely hard to let go. I'm extremely excited to see what she does in the future.