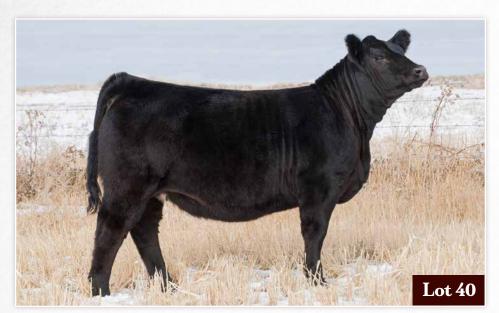

### 7/8. HOMO POLLED. HOMO BLACK

We are pleased to be offering a bull of this quality and performance as our feature this year. He is one that has been a favourite of ours throughout the summer. This bull possesses a ton of bone and maturity in a very fluid sound package. If you're looking to improve hair on your cattle in a hurry, this guy will get it done. 1H has a birthweight of 82lbs, and is bold ribbed and deep bodied. It is hard to ignore the amount of natural muscle shape and width on his topline that carries right into his hip.

1H goes back to our donor cow DTD Honey Boo Boo 347A (RF Torque 6W) that we purchased from Russell Sevcik in 2013. She went on to win Overall Supreme Commercial at Summer Synergy in 2016 as a three year old pair. We decided to do a flush to JF Back in Black 406B on her and we have not been disappointed. 1H's dam is the result of the flush, and is a super nice maternal cow that has a beautiful udder attachment and is smooth in her structure, yet remains deep bodied and feminine. We had the opportunity to purchase semen interest on Bold Venture in 2019 as a group from Kersten Cattle in Nebraska. 1H goes back to the influential BF Crysteel Tango cow family and High Voltage, who have both made an impact on the Simmental

industry. 1H is a royal bred maternal machine, and we are confident that he will sire calves that will be high performing and maternal. When bred with purebred females, he will make purebred heifers and 7/8

### **SMRT DAUNTLESS 1H**

POLLED BLACK PERCENTAGE · JAN 17, 2020 · BPRS1322113 · SMRT 1H

WS PILGRIM H182U **LKCC BOLD VENTURE 194F** MS CRYSTEEL VOLTAGE 194A

JF BACK IN BLACK 406B **SMRT MS MOLLY 40F** DTD HONEY BOO BOO 347A CNS DREAM ON L186 WS MARLA 276M SS/PRS HIGH VOLTAGE 244X BF MISS CRYSTEEL TANGO