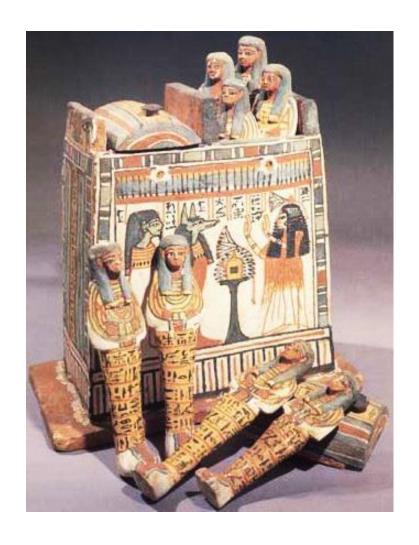

## **LADY HENUTMEHIT**

c. 1250 BC

GILDED OUTER COFFIN

MIDDLE COFFIN

**INNER COFFIN** 

THE LADY'S SHABTY BOX AND SHABTYS

FROM THE TOMB OF LADY HENUTMEHIT