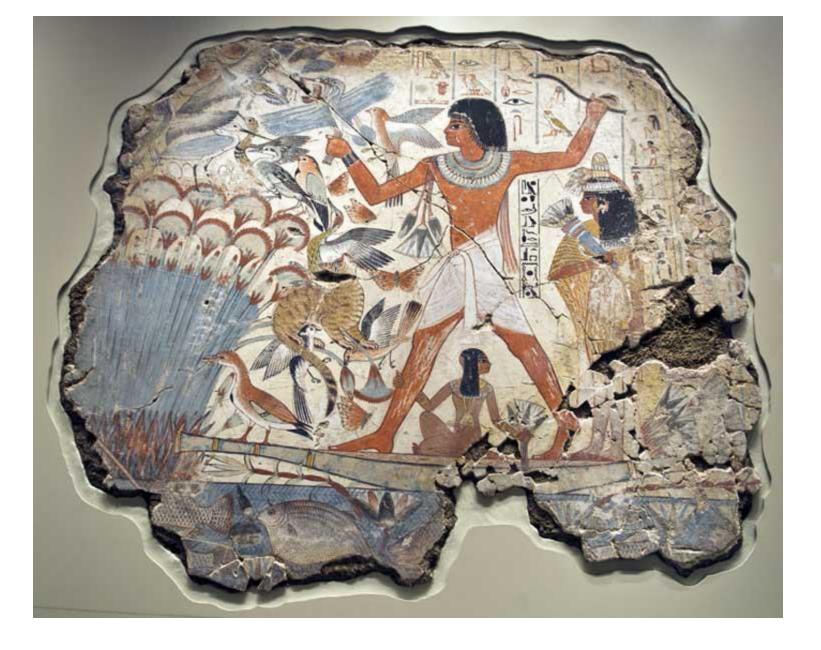

HIEROGLYPHS ARE SOMETIMES ESSENTIAL IN UNDERSTANDING THE ART

**SCALE OF SIZE, REGISTERS** 

TOMB OF NEBAMUN c. 1350 B.C. BRITISH MUSEUM