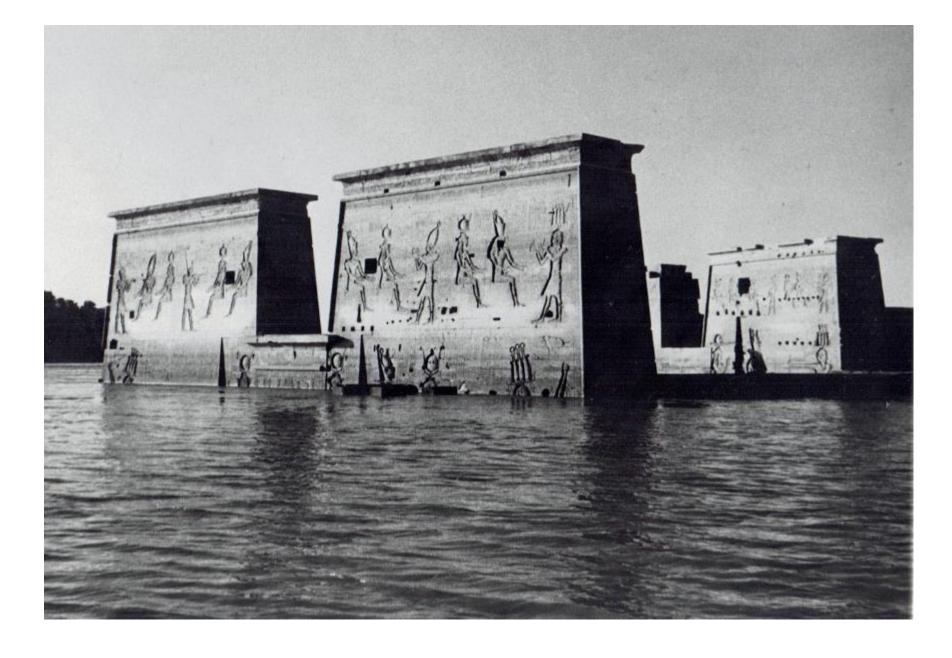

## **TEMPLE OF HORUS AT EDFU**

**TEMPLE OF ISIS AT PHILAE** 

**TEMPLE OF ISIS AT PHILAE 1960** 

# TEMPLE OF ISIS AT PHILAE DESCRIPTION DE L'EGYPTE

VIEW FROM THE PORTICO OF THE GREAT TEMPLE

NUBIANS IN FRONT OF TEMPLE OF DENDUR, PHOTO c. 1868

PHOTO 1878 BROOKLYN MUSEUM

TEMPLE OF DENDUR 1961-62 METROPOLITAN MUSEUM OF ART NEW YORK

**UNESCO NUBIAN RESCUE** 