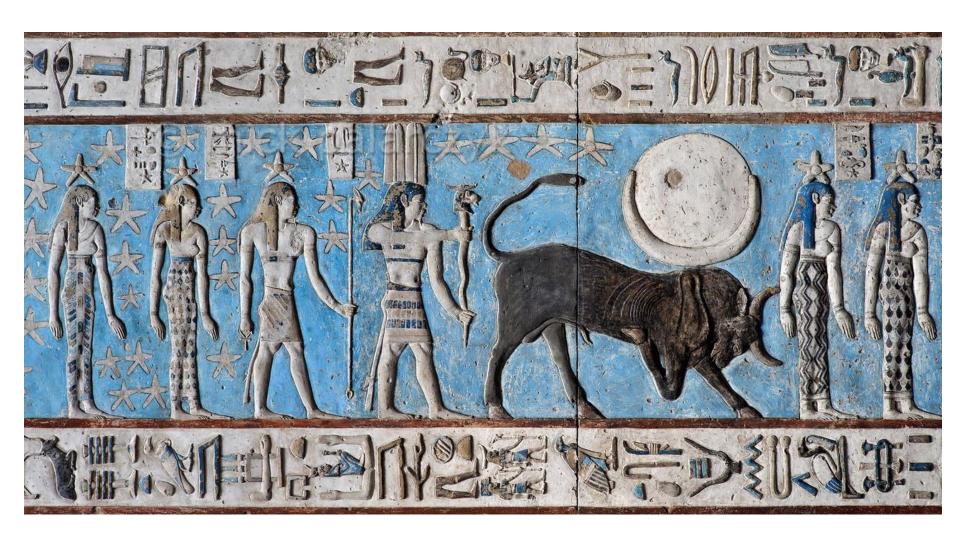

# TEMPLE OF HATHOR AT DENDERA ASTRONOMICAL CEILING

**SOPDET AND SAHU (SIRIUS AND ORION)** 

TEMPLE OF HATHOR AT DENDERA - ASTRONOMICAL CEILING ZODIAC-TAURUS THE BULL

TEMPLE OF HATHOR AT DENDERA

**ZODIAC** 