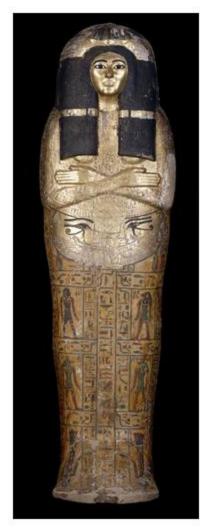

## **LADY HENUTMEHIT**

c. 1250 BC

GILDED OUTER COFFIN

MIDDLE COFFIN

**INNER COFFIN** 

THE LADY'S SHABTY BOX AND SHABTYS

FROM THE TOMB OF LADY HENUTMEHIT