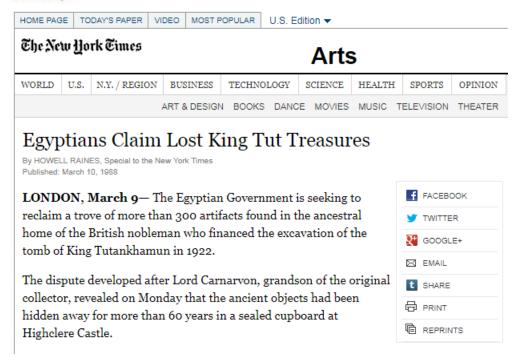

## Met Is to Repatriate to Egypt Artifacts By KATE TAYLOR NOV. 10, 2010 From King Tut's Tomb

The <u>Metropolitan Museum of Art</u> is voluntarily returning 19 artifacts to Egypt that had been in its collection for decades and that Met curators recently determined came from <u>Tutankhamen</u>'s tomb, the museum said on Tuesday.