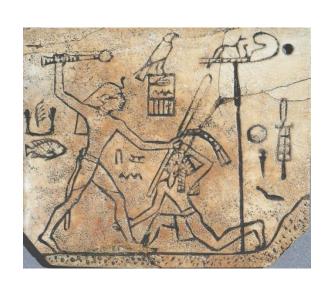

#### **CURSE OF TUTANKHAMUN**

AT THE MOMENT OF LORD CARNARVON'S DEATH,
THE LIGHTS WENT OUT IN CAIRO

BACK IN ENGLAND HIS DOG, SUSIE, HOWLED AND DIED IN THE SAME INSTANT.

ON THE DAY HOWARD CARTER OPENED THE TOMB, HIS PET CANARY WAS SWALLOWED BY A COBRA

TEN PEOPLE WHO ENTERED THE TOMB
SUPPOSEDLY DIED WITHIN THE NEXT DECADE

THERE IS NO INSCRIPTION OF A CURSE ANYWHERE IN THE TOMB