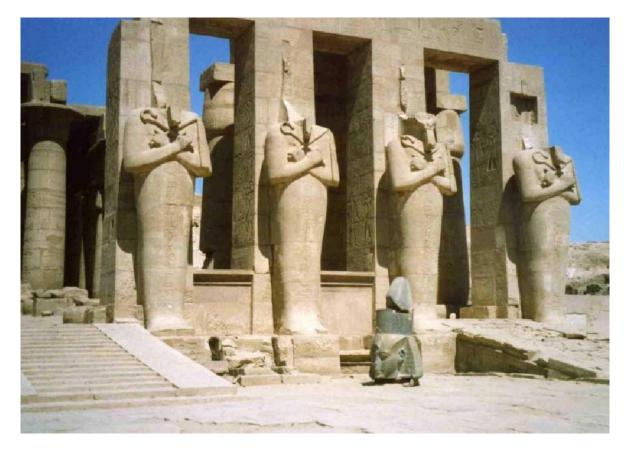

## THE RAMESSEUM

'MY NAME IS OZYMANDIAS, KING OF KINGS: LOOK ON MY WORKS, YE MIGHTY, AND DESPAIR!' NOTHING BESIDE REMAINS. ROUND THE DECAY OF THAT COLOSSAL WRECK, BOUNDLESS AND BARE...

...AND ON THE PEDESTAL THESE WORDS APPEAR:

**PERCY BYSSHE SHELLEY** 

THE YOUNG MEMNON

THE WHITE QUEEN

**MERYTAMUN GREAT ROYAL WIFE OF RAMESSES II** 