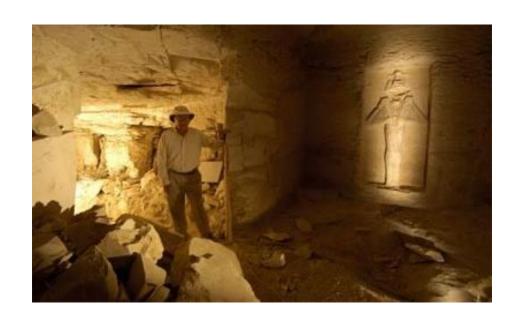

## **TOMB KV5 SONS OF RAMESES II**

### LARGEST TOMB IN THE VALLEY OF THE KINGS

**TOTAL LENGTH: 1454FT** 

STILL UNDER EXCAVATION
SO FAR REVEALED 121 CORRIDORS AND CHAMBERS.
LIKELY THAT THE NUMBER OF CHAMBERS WILL INCREASE TO 150 OR MORE
PILLARED CHAMBER 3 IS THE LARGEST CHAMBER OF ANY TOMB IN KV