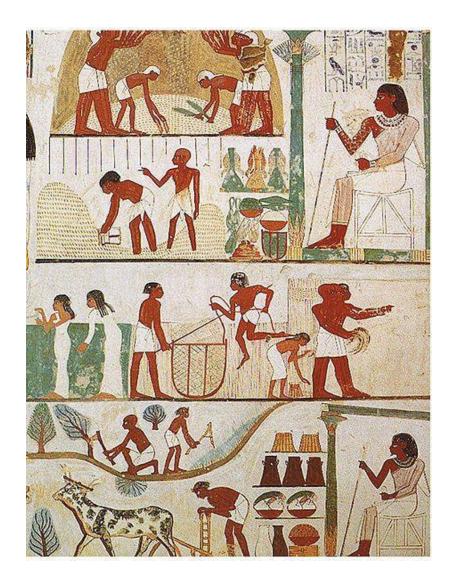

HIEROGLYPHS ARE SOMETIMES ESSENTIAL IN UNDERSTANDING THE ART

**SCALE OF SIZE, REGISTERS** 

TOMB OF NEBAMUN c. 1350 B.C. BRITISH MUSEUM