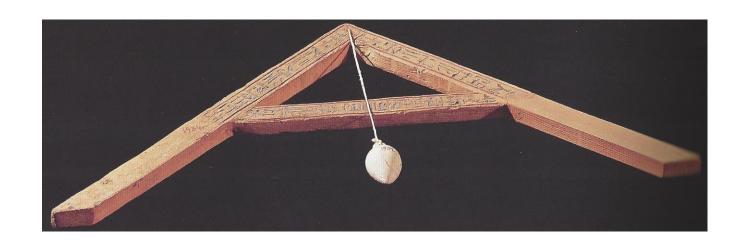

#### **SACRED GEOMETRY??**

TOMB OF RAMESES IX, c. 1100BC 'THE SACRED TRIANGLE', PI AND THE GOLDEN RATIO

TRIANGLE LEVEL EGYPTIAN CUBIT; ROYAL CUBIT 20.59 IN.