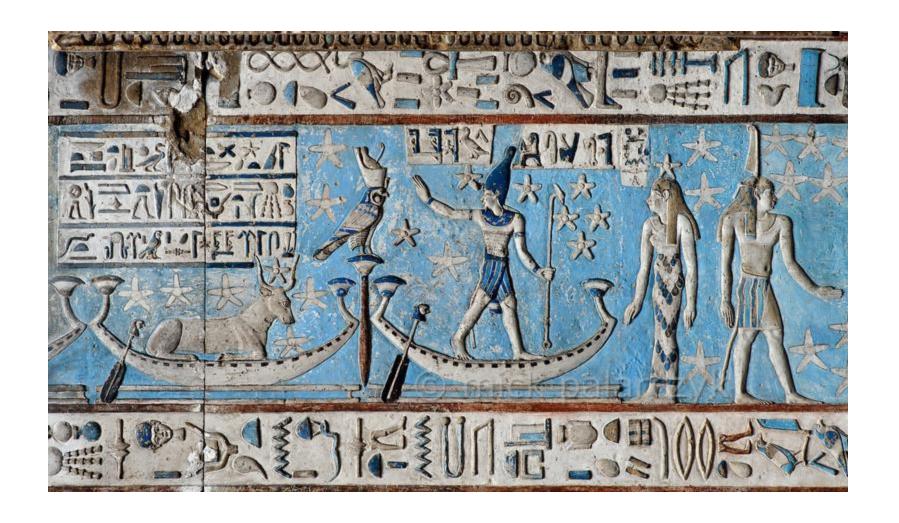

# TEMPLE OF HATHOR AT DENDERA ASTRONOMICAL CEILING

**SOPDET AND SAHU (SIRIUS AND ORION)** 

TEMPLE OF HATHOR AT DENDERA - ASTRONOMICAL CEILING ZODIAC-TAURUS THE BULL

TEMPLE OF HATHOR AT DENDERA

**ZODIAC** 