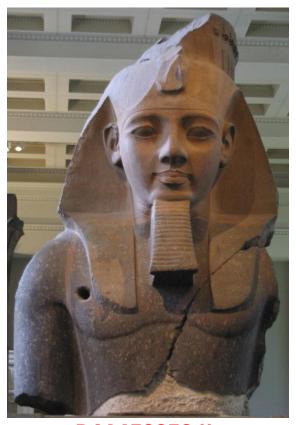

## **TEMPLE SETI 1 - ABYDOS KING'S LIST**

**RAMESSES II** 1279-1213 BC

# HIS FIRST TWO PRINCIPAL WIVES, NEFERTARI AND ISETNOFRET SIX MORE GREAT ROYAL WIVES DURING HIS REIGN – 44–56 SONS AND 40–44 DAUGHTERS