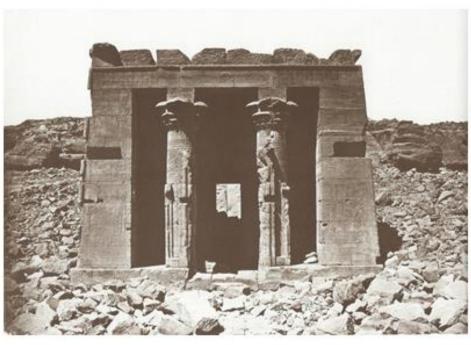

# TEMPLE OF ISIS AT PHILAE DESCRIPTION DE L'EGYPTE

VIEW FROM THE PORTICO OF THE GREAT TEMPLE

NUBIANS IN FRONT OF TEMPLE OF DENDUR, PHOTO c. 1868

PHOTO 1878 BROOKLYN MUSEUM

TEMPLE OF DENDUR 1961-62 METROPOLITAN MUSEUM OF ART NEW YORK