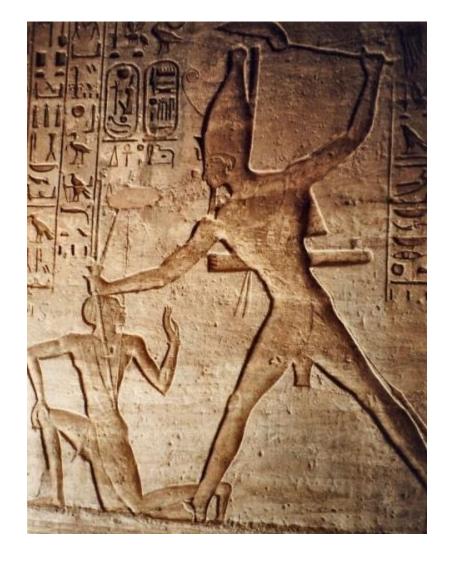

## **BATTLE OF KADESH**

MAY 1274 BC
RAMESSES II VS. HITTITE MUWATALLI II

**EGYPT: FOUR DIVISIONS:** 

AMUN, RE, SETH, PTAH DIVISIONS

**20,000 MEN** 

**HATTI: 50,000 MEN** 

**OUTCOME??** 

**RELIEF - ABU SIMBEL TEMPLE** 