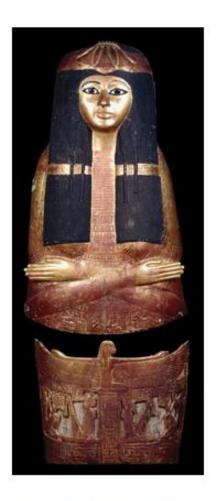

## **LADY HENUTMEHIT**

c. 1250 BC

GILDED OUTER COFFIN

MIDDLE COFFIN

**INNER COFFIN** 

THE LADY'S SHABTY BOX AND SHABTYS

FROM THE TOMB OF LADY HENUTMEHIT