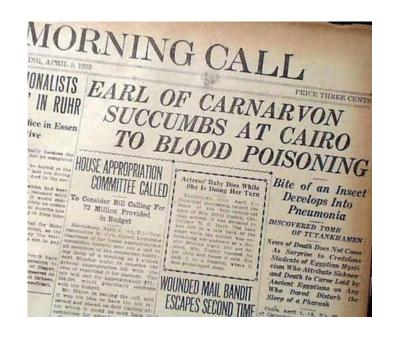

#### **CURSE OF TUTANKHAMUN**

AT THE MOMENT OF LORD CARNARVON'S DEATH,
THE LIGHTS WENT OUT IN CAIRO

BACK IN ENGLAND HIS DOG, SUSIE, HOWLED AND DIED IN THE SAME INSTANT.

ON THE DAY HOWARD CARTER OPENED THE TOMB, HIS PET CANARY WAS SWALLOWED BY A COBRA

TEN PEOPLE WHO ENTERED THE TOMB
SUPPOSEDLY DIED WITHIN THE NEXT DECADE

THERE IS NO INSCRIPTION OF A CURSE ANYWHERE IN THE TOMB