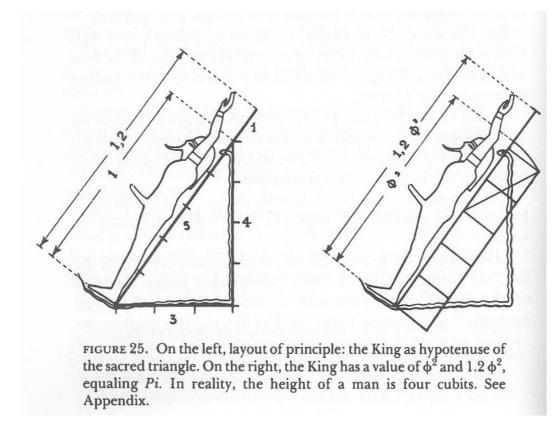

#### **SACRED GEOMETRY??**

TOMB OF RAMESES IX, c. 1100BC 'THE SACRED TRIANGLE', PI AND THE GOLDEN RATIO

TRIANGLE LEVEL EGYPTIAN CUBIT; ROYAL CUBIT 20.59 IN.