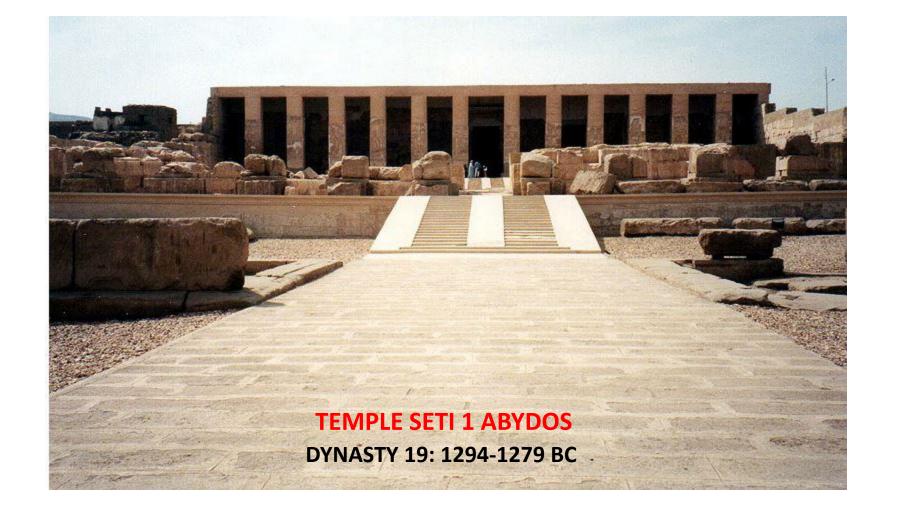

#### 19TH DYNASTY C.1295-1186 BC

RAMSFS I C.1293-1291 **SETUL C.1291-1278 RAMSES II C.1279-1212** MFRNFPTAH C.1212-1202 SETI II C.1199-1193 **MERNEPTAH SIPTAH C.1193-1187 QUEEN TWOSRET C.1187-1185** 

<u>Temple de Sethy I à Abydos – Osirisnet</u> Fr. Engl.