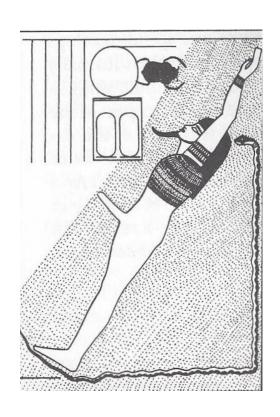

#### **SACRED GEOMETRY??**

TOMB OF RAMESES IX, c. 1100BC 'THE SACRED TRIANGLE', PI AND THE GOLDEN RATIO

TRIANGLE LEVEL EGYPTIAN CUBIT; ROYAL CUBIT 20.59 IN.