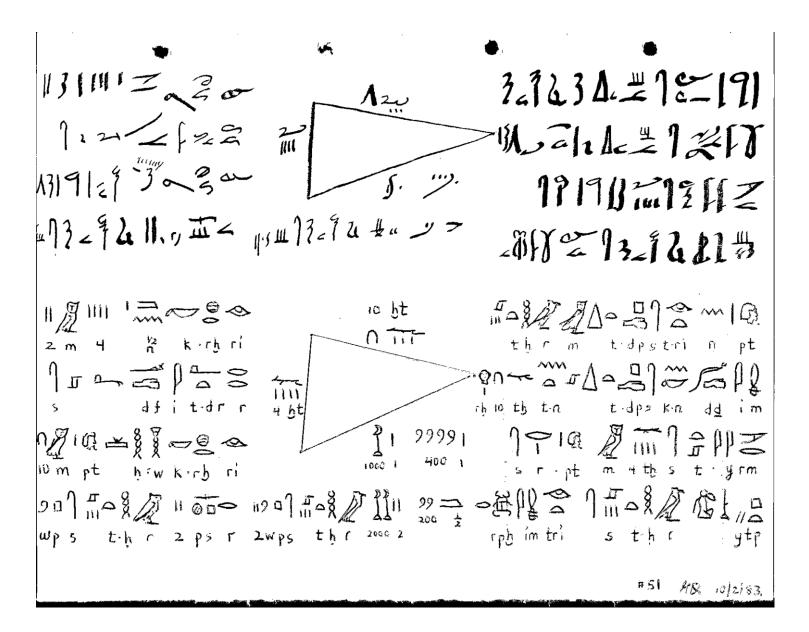

## TABLE OF UNIT FRACTIONS; DIVISION OF 2 BY ODD NUMBERS 3 TO 101

EXAMPLE; 
$$\frac{2}{7} = \frac{1}{4} + \frac{1}{28}$$

$$\frac{2}{45} = \frac{1}{24} + \frac{1}{360} \qquad X$$

$$\frac{2}{45} = \frac{1}{25} + \frac{1}{225} \qquad X$$

$$\frac{2}{45} = \frac{1}{27} + \frac{1}{135} \qquad X$$

$$\frac{2}{45} = \frac{1}{30} + \frac{1}{90} \qquad !$$

$$\frac{2}{45} = \frac{1}{35} + \frac{1}{63} \qquad X$$

$$\frac{2}{45} = \frac{1}{36} + \frac{1}{60} \qquad X$$

$$\frac{2}{45} = \frac{1}{45} + \frac{1}{45} \qquad X$$

$$\frac{2}{83} = \frac{1}{60} + \frac{1}{332} + \frac{1}{415} + \frac{1}{498}$$