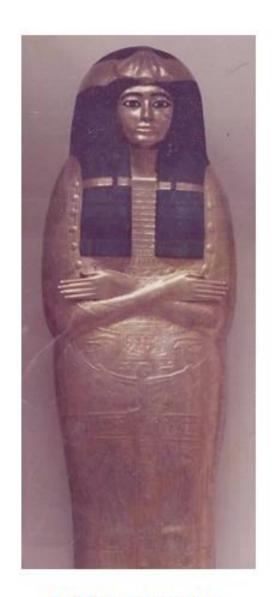

## **LADY HENUTMEHIT**

c. 1250 BC

GILDED OUTER COFFIN

MIDDLE COFFIN

**INNER COFFIN** 

THE LADY'S SHABTY BOX AND SHABTYS

FROM THE TOMB OF LADY HENUTMEHIT