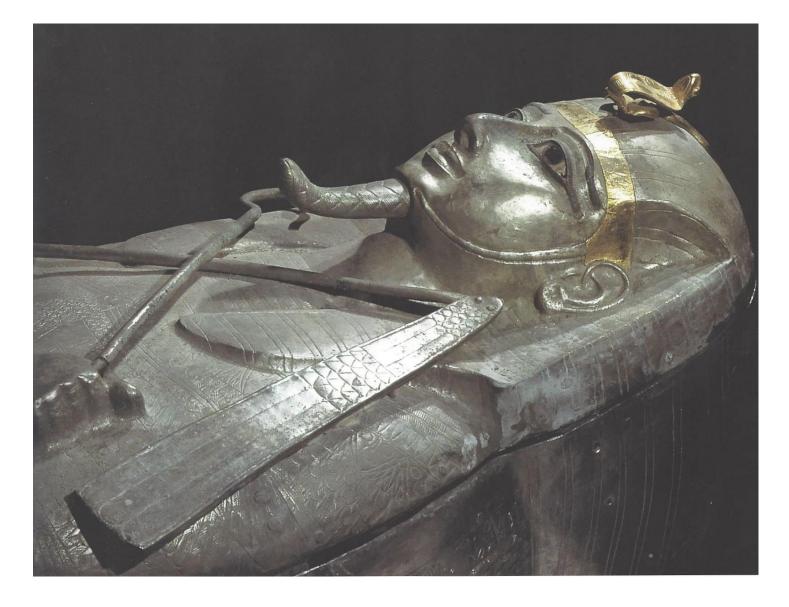

D ON THE PEDESTAL THESE WORDS APPEAR:

**PERCY BYSSHE SHELLEY** 

THE YOUNG MEMNON





THE WHITE QUEEN

**MERYTAMUN GREAT ROYAL WIFE OF RAMESSES II** 

## **LADY HENUTMEHIT**

c. 1250 BC



GILDED OUTER COFFIN



MIDDLE COFFIN



**INNER COFFIN** 







THE LADY'S SHABTY BOX AND SHABTYS

FROM THE TOMB OF LADY HENUTMEHIT

## **TOMB KV5 SONS OF RAMESES II**

### LARGEST TOMB IN THE VALLEY OF THE KINGS

**TOTAL LENGTH: 1454FT** 

STILL UNDER EXCAVATION
SO FAR REVEALED 121 CORRIDORS AND CHAMBERS.
LIKELY THAT THE NUMBER OF CHAMBERS WILL INCREASE TO 150 OR MORE
PILLARED CHAMBER 3 IS THE LARGEST CHAMBER OF ANY TOMB IN KV



## **RAMESES III**

## **FIRST WORKERS STRIKE**



RAMESES III DYNASTY 20, C.1184-1153 BC

## **RAMESES III:**

HAREM CONSPIRACY



RAMESES III, Dynasty 20, c.1184-1153 BC



PIERRE MONTET, 1939

TOMB OF PSUSENNES I 21<sup>ST</sup> DYNASTY 1039-991 BC

**TANIS** 

## THIRD INTERMEDIATE PERIOD 1069 – 747 BC



**DYN 22 (LIBYAN) 945 – 715 BC** 

#### TWENTY-SECOND DYNASTY -

#### **BUBASTITE-LIBYAN DYNASTY**



#### SPHINX OF KING SHOSHENQ I, BROOKLYN MUSEUM

**SHOSHENQ I (945-924 BC)?** 

SHISHAQ: 1 KINGS 11:40, 14:25, 2 CHRONICLES 12:2-9

"IN THE FIFTH YEAR OF KING REHOBOAM, KING SHISHAK OF EGYPT MARCHED AGAINST JERUSALEM." (1 KINGS 14:25)

#### TWENTY-FIFTH DYNASTY - NUBIAN DYNASTY

SHABAKA TAHARQA



SHABAKA c. 700 BC

### TWENTY-SIXTH DYNASTY -SAITE PERIOD (664-525 BC)

NECHO II (610-595 BC)

MET KING JOSIAH OF THE KINGDOM OF JUDAH AT MEGIDDO AND KILLED HIM (2 KINGS 23:29)

(2 CHRONICLES 35:20–27) GIVES AN ACCOUNT OF HIS DEATH

ARTISTIC REVIVAL ARCHAIZING