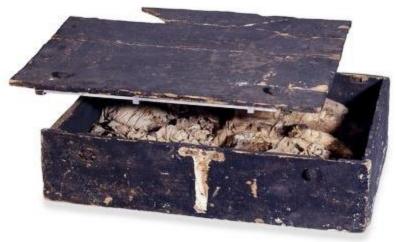

## **LADY HENUTMEHIT**

c. 1250 BC

GILDED OUTER COFFIN

MIDDLE COFFIN

**INNER COFFIN** 

THE LADY'S SHABTY BOX AND SHABTYS

FROM THE TOMB OF LADY HENUTMEHIT