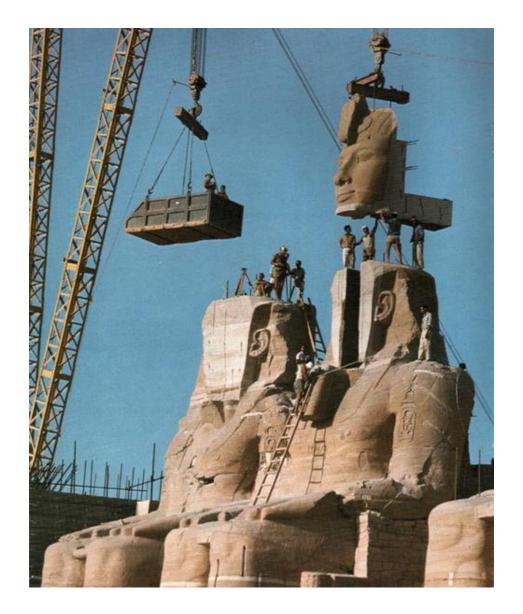

## **TEMPLE OF RAMESES II AT ABU SIMBEL**

PHOTO 1851, UNIVERSITY OF TEXAS AT AUSTIN

1264-1244 BC

**TEMPLE OF RAMESES II AT ABU SIMBEL**GREAT ROYAL WIFE NOFRETARY AT HIS SIDE

**TEMPLE OF HATHOR AND NOFRETARY - ABU SIMBEL** 

**UNESCO NUBIAN RESCUE** 