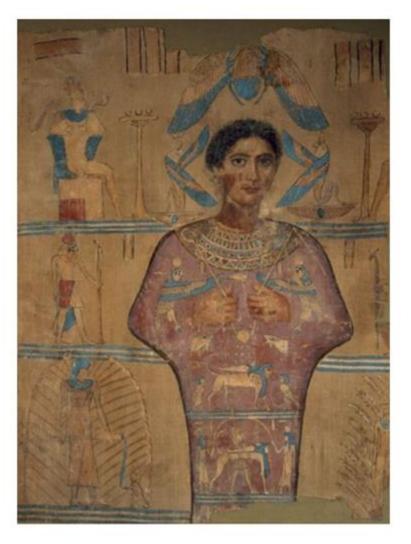

# LA 20th CENTURY-FOX PRESENTA

RICHARD BURTON - REX HARRISON GOULO CESARE

**FUNERARY SHROUD ROMAN-EGYPT** 