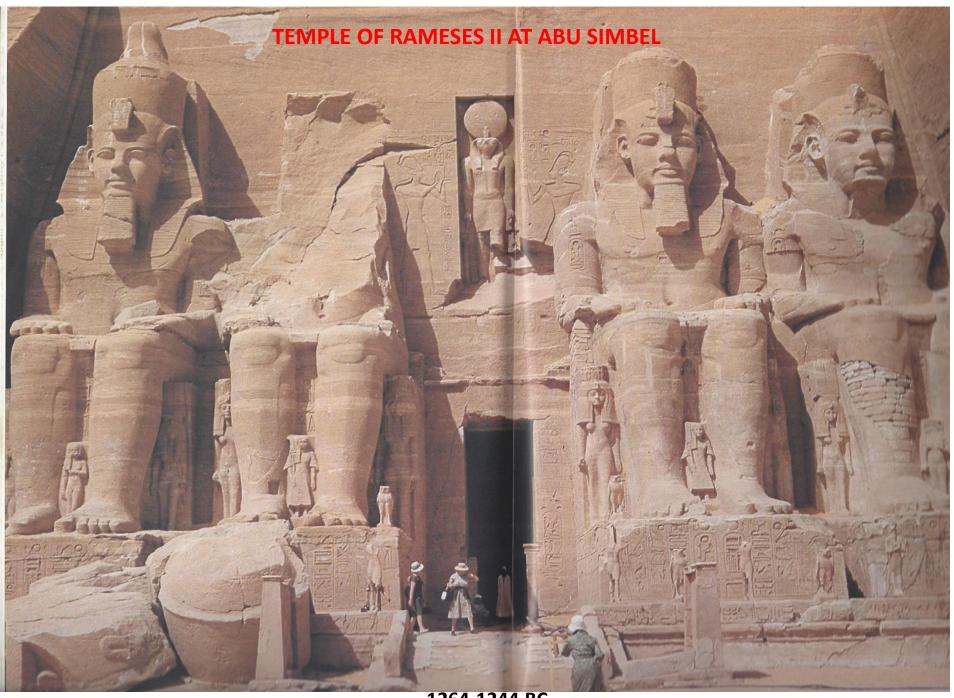

## **TEMPLE OF RAMESES II AT ABU SIMBEL**

PHOTO 1851, UNIVERSITY OF TEXAS AT AUSTIN

1264-1244 BC

**TEMPLE OF RAMESES II AT ABU SIMBEL**GREAT ROYAL WIFE NOFRETARY AT HIS SIDE

**TEMPLE OF HATHOR AND NOFRETARY - ABU SIMBEL** 