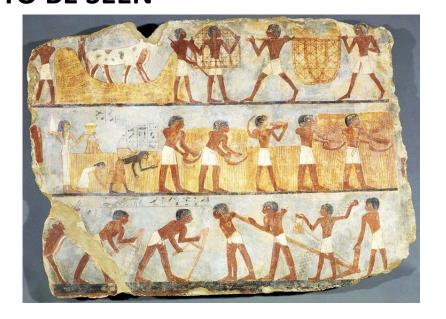

HIEROGLYPHS ARE SOMETIMES ESSENTIAL IN UNDERSTANDING THE ART

**SCALE OF SIZE, REGISTERS** 

TOMB OF NEBAMUN c. 1350 B.C. BRITISH MUSEUM