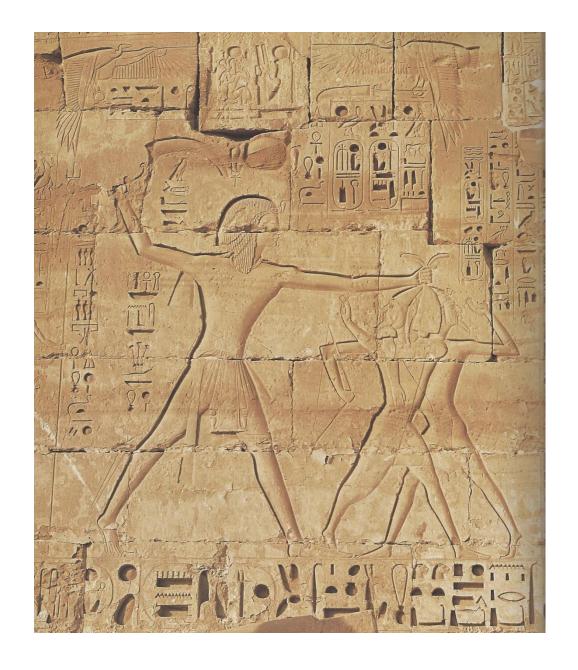

## **BATTLE OF KADESH**

MAY 1274 BC
RAMESSES II VS. HITTITE MUWATALLI II

**EGYPT: FOUR DIVISIONS:** 

AMUN, RE, SETH, PTAH DIVISIONS

**20,000 MEN** 

**HATTI: 50,000 MEN** 

**OUTCOME??** 

**RELIEF - ABU SIMBEL TEMPLE** 