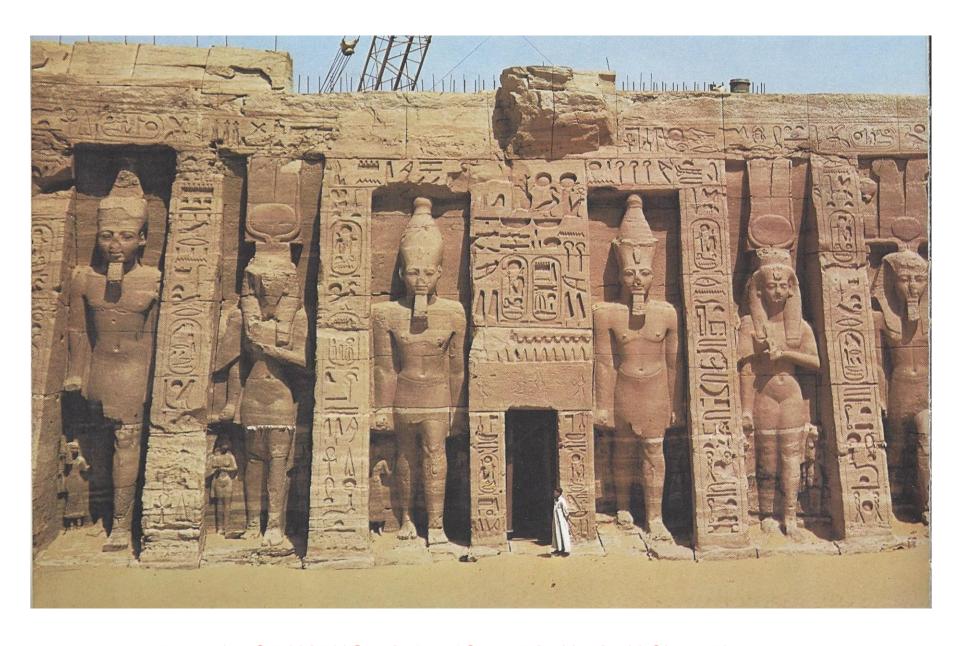

## **TEMPLE OF RAMESES II AT ABU SIMBEL**

PHOTO 1851, UNIVERSITY OF TEXAS AT AUSTIN

1264-1244 BC

**TEMPLE OF RAMESES II AT ABU SIMBEL**GREAT ROYAL WIFE NOFRETARY AT HIS SIDE

**TEMPLE OF HATHOR AND NOFRETARY - ABU SIMBEL** 

**UNESCO NUBIAN RESCUE** 