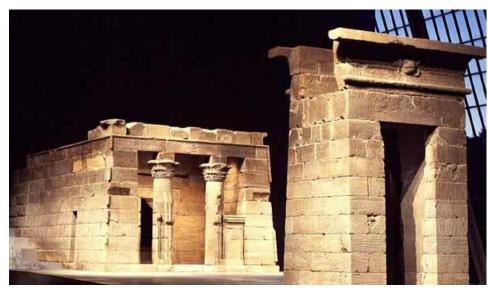

# TEMPLE OF ISIS AT PHILAE DESCRIPTION DE L'EGYPTE

VIEW FROM THE PORTICO OF THE GREAT TEMPLE

NUBIANS IN FRONT OF TEMPLE OF DENDUR, PHOTO c. 1868

PHOTO 1878 BROOKLYN MUSEUM

TEMPLE OF DENDUR 1961-62 METROPOLITAN MUSEUM OF ART NEW YORK

MET, N.Y. TEMPLE OF DENDUR CARTOUCHES OF AUGUSTUS CAESAR