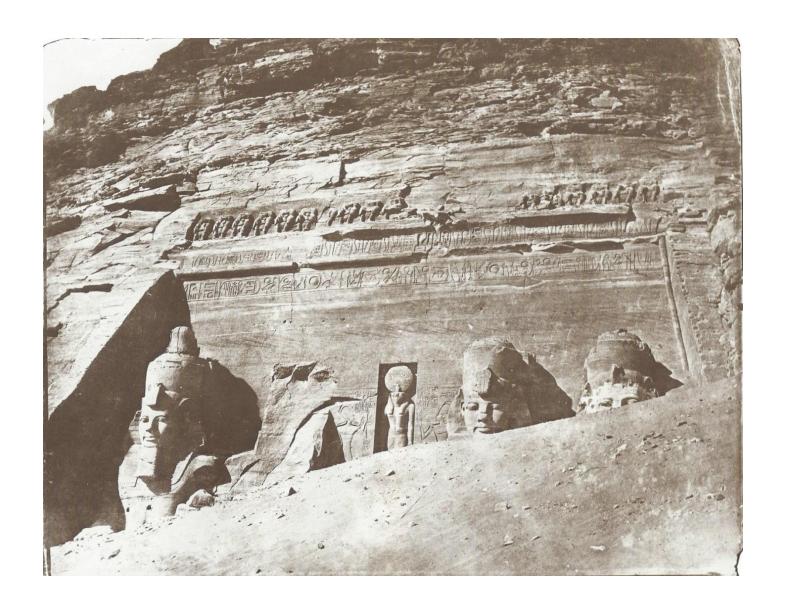

## **TEMPLE OF RAMESES II AT ABU SIMBEL**

PHOTO 1851, UNIVERSITY OF TEXAS AT AUSTIN

1264-1244 BC

**TEMPLE OF RAMESES II AT ABU SIMBEL**GREAT ROYAL WIFE NOFRETARY AT HIS SIDE

**TEMPLE OF HATHOR AND NOFRETARY - ABU SIMBEL** 