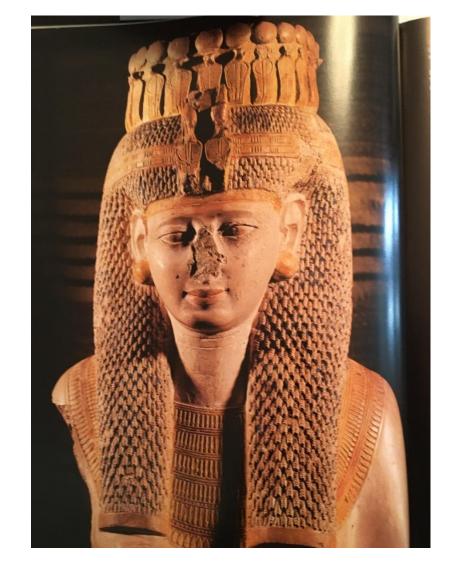

## **LADY HENUTMEHIT**

c. 1250 BC

GILDED OUTER COFFIN

MIDDLE COFFIN

**INNER COFFIN** 

THE LADY'S SHABTY BOX AND SHABTYS

FROM THE TOMB OF LADY HENUTMEHIT