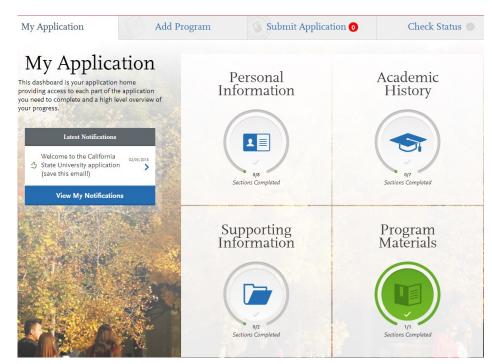

# **STEP 9**: Once you have successfully completed each of the four quadrants, you can move onto "Submit Application".

| My Application                                                                  | Add Program                                                                   | Submit A                                | Application 1        | Check Status 🔘     |
|---------------------------------------------------------------------------------|-------------------------------------------------------------------------------|-----------------------------------------|----------------------|--------------------|
| Revie                                                                           | w your program selections here, check on stat<br>Once your application is sub |                                         |                      | am selections.     |
|                                                                                 |                                                                               | , , , , , , , , , , , , , , , , , , , , |                      |                    |
| APPLICATIONS READY<br>FOR SUBMISSION                                            | total fee(s)                                                                  |                                         |                      | Submit All         |
| Sort By Deadline                                                                | ~                                                                             |                                         |                      |                    |
| Sonoma Undergraduate<br>Economics - Fall 1<br>Invitation Code: ITSk-aama-bUek-v | Deadline 12/18/2017                                                           |                                         |                      |                    |
|                                                                                 | Submit                                                                        | COLORA MA                               |                      |                    |
| STEP 10: Pay                                                                    | for your applicat                                                             | ion.                                    |                      |                    |
| My Application                                                                  | Add Program                                                                   | 🕥 Submit A                              | pplication 1         | Check Status       |
| Enter Your Paymer                                                               | nt Details                                                                    |                                         |                      |                    |
| ·                                                                               |                                                                               | * Indicates required field.             |                      |                    |
| Payment Method                                                                  |                                                                               |                                         | Selected Programs (1 | )                  |
| * ~                                                                             |                                                                               |                                         | Fee Total            | \$55.00            |
| Credit Card                                                                     |                                                                               |                                         |                      | Continue           |
| PayPal                                                                          |                                                                               |                                         |                      |                    |
| * Name as it appears on card                                                    |                                                                               |                                         | Once you             | have entered in    |
| * Card Type                                                                     | Select Card Type                                                              | ~                                       | you                  | r payment          |
| * Credit Card Number                                                            |                                                                               |                                         | •                    | on, the Continue   |
| * Expiration                                                                    | Month 🗸 Year 🗸                                                                |                                         |                      | -                  |
| * CVV Code                                                                      |                                                                               |                                         | button w             | ill turn blue and  |
|                                                                                 |                                                                               |                                         | you will w           | ant to click it to |
| Billing Address                                                                 |                                                                               |                                         | submit ye            | our application.   |
| * Please select a billing address o                                             | r enter a new one.                                                            |                                         |                      |                    |
| My permanent address<br>1801 E Cotati Ave<br>Rohnert Park, Californi            | 1801 E Cotati Ave                                                             |                                         |                      |                    |