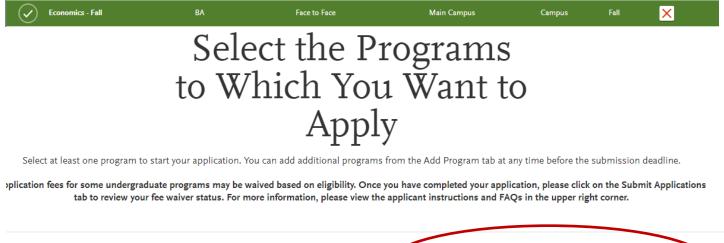

Once the Invitation Code has been validated, you will be able to select a single program (major) at Sonoma State University. An Invitation Code may only apply to a single program and once the program of choice is selected, all other programs will be grayed-out.

STEP 6: Once you select your approved major, it will be highlighted in green. You will hit submit and then a blue button will appear, "I am Done, Review My Selections".

Once you confirm that you have selected the correct program/major, you will want to click "Continue To My Application". Please note that the expiration date on the Invitation Code is **NOT** how long you have to submit your application. Please refer to the approval email for your specific application invitation code deadline. Additionally, please disregard all displayed deadlines and refer to the approval email.