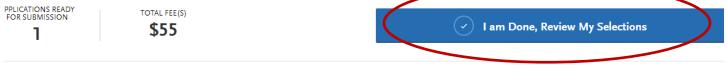

STEP 6: Once you select your approved major, it will be highlighted in green. You will hit submit and then a blue button will appear, "I am Done, Review My Selections".

Once you confirm that you have selected the correct program/major, you will want to click "Continue To My Application". Please note that the expiration date on the Invitation Code is **NOT** how long you have to submit your application. Please refer to the approval email for your specific application invitation code deadline. Additionally, please disregard all displayed deadlines and refer to the approval email.