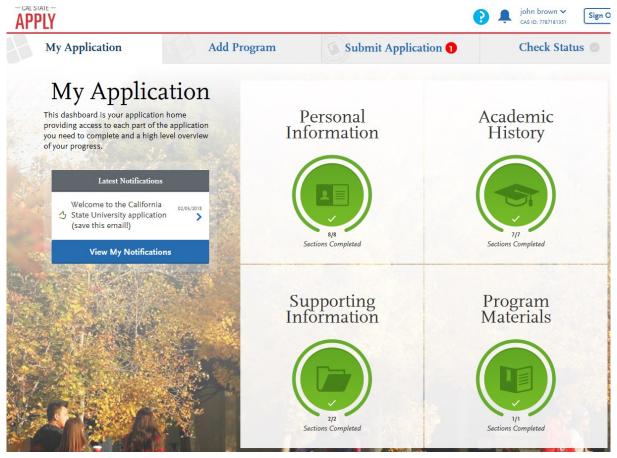

STEP 8: This is the screen that appears once you click "Continue to My Application". Each quadrant needs to have all sections completed before you can submit the application.

If any of your quadrants are not green, then your application is not complete and cannot be submitted (see below).

# **STEP 9**: Once you have successfully completed each of the four quadrants, you can move onto "Submit Application".

| My Application                                                                  | Add Program                                                                   | Submit A                                | Application 1        | Check Status 🔘     |
|---------------------------------------------------------------------------------|-------------------------------------------------------------------------------|-----------------------------------------|----------------------|--------------------|
| Revie                                                                           | w your program selections here, check on stat<br>Once your application is sub |                                         |                      | am selections.     |
|                                                                                 |                                                                               | , , , , , , , , , , , , , , , , , , , , |                      |                    |
| APPLICATIONS READY<br>FOR SUBMISSION                                            | total fee(s)                                                                  |                                         |                      | Submit All         |
| Sort By Deadline                                                                | ~                                                                             |                                         |                      |                    |
| Sonoma Undergraduate<br>Economics - Fall 1<br>Invitation Code: ITSk-aama-bUek-v | Deadline 12/18/2017                                                           |                                         |                      |                    |
|                                                                                 | Submit                                                                        | COLORA MA                               |                      |                    |
| STEP 10: Pay                                                                    | for your applicat                                                             | ion.                                    |                      |                    |
| My Application                                                                  | Add Program                                                                   | 🕥 Submit A                              | pplication 1         | Check Status       |
| Enter Your Paymer                                                               | nt Details                                                                    |                                         |                      |                    |
| ·                                                                               |                                                                               | * Indicates required field.             |                      |                    |
| Payment Method                                                                  |                                                                               |                                         | Selected Programs (1 | )                  |
| * ~                                                                             |                                                                               |                                         | Fee Total            | \$55.00            |
| Credit Card                                                                     |                                                                               |                                         |                      | Continue           |
| PayPal                                                                          |                                                                               |                                         |                      |                    |
| * Name as it appears on card                                                    |                                                                               |                                         | Once you             | have entered in    |
| * Card Type                                                                     | Select Card Type                                                              | ~                                       | you                  | r payment          |
| * Credit Card Number                                                            |                                                                               |                                         | •                    | on, the Continue   |
| * Expiration                                                                    | Month 🗸 Year 🗸                                                                |                                         |                      | -                  |
| * CVV Code                                                                      |                                                                               |                                         | button w             | ill turn blue and  |
|                                                                                 |                                                                               |                                         | you will w           | ant to click it to |
| Billing Address                                                                 |                                                                               |                                         | submit ye            | our application.   |
| * Please select a billing address o                                             | r enter a new one.                                                            |                                         |                      |                    |
| My permanent address<br>1801 E Cotati Ave<br>Rohnert Park, Californi            | 1801 E Cotati Ave                                                             |                                         |                      |                    |