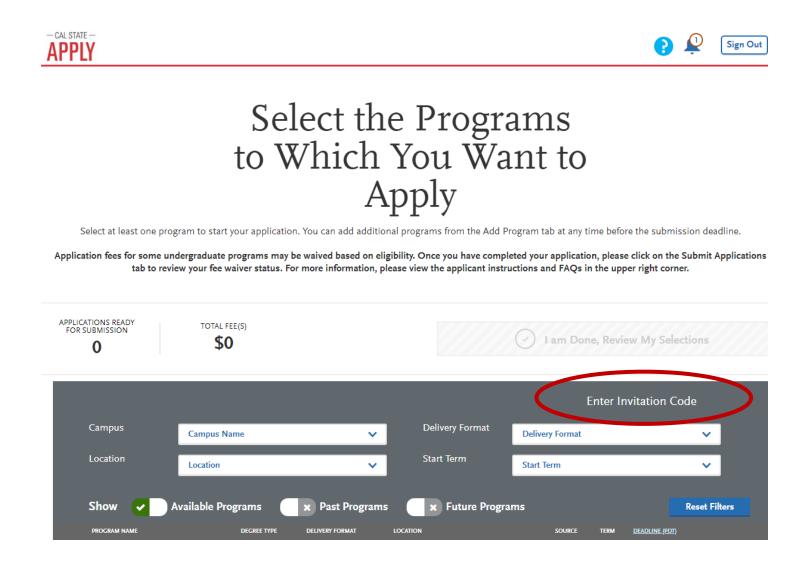

#### **STEP 3: Select "Enter Invitation Code"**

Please note that you should only apply for the major in which you were approved.

Any applicant who submits a late application with a major that was not approved by the Admissions Appeals Committee will have their major automatically changed back to the one they were approved for.

**STEP 4**: Enter the Invitation Code provided to you by the Admissions Appeals Committee. Once you enter the Invitation Code, you should see Sonoma State University listed as the Campus.

This code is a one time use code and is only to be used for Sonoma State University and for the specific major you were approved for by the committee.