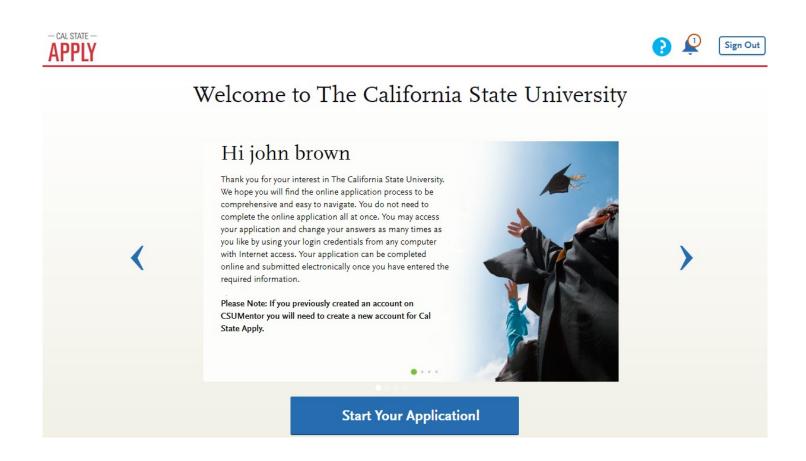

## Welcome to The California State University

Thank you for your interest in The California State University. We hope you will find the online application process to be comprehensive and easy to navigate. You do not need to complete the online application all at once. You may access your application and change your answers as many times as you like by using your login credentials from any computer with internet access. Your application can be completed online and submitted electronically once you have entered the required information.

### **STEP 2: Start your application.**

Once you have created an account or once you log in, this is the first screen you will see when you log into your account. As an approved late applicant, you can now "Start Your Application!".