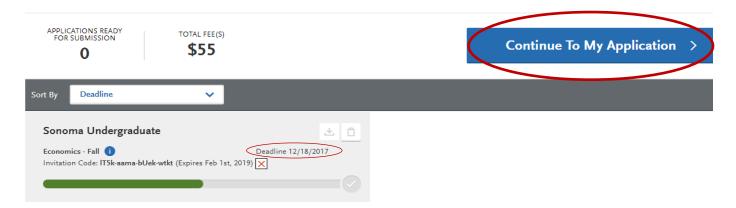

will be highlighted in green. You will hit submit and then a blue button will appear, "I am Done, Review My Selections".





Once you confirm that you have selected the correct program/major, you will want to click "Continue To My Application". Please note that the expiration date on the Invitation Code is **NOT** how long you have to submit your application. Please refer to the approval email for your specific application invitation code deadline. Additionally, please disregard all displayed deadlines and refer to the approval email.



## Review Your Program Selections

Below are the programs you have selected. If you are ready to start your application, click the Continue To My Application button below. Missing a Program? Click Add More Programs. You can add more programs at anytime.



**STEP 7**: If your application was completed, but not submitted by the closure date, you can go into Submit Application and enter your Invitation Code to submit your application.

| - CAL STATE                                                                                           |                             | (                                                                                                                           | iohn brown •<br>CAS ID: 7787181351                  |  |  |
|-------------------------------------------------------------------------------------------------------|-----------------------------|-----------------------------------------------------------------------------------------------------------------------------|----------------------------------