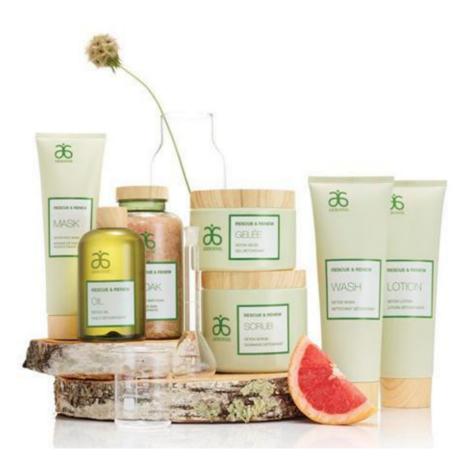

# **B** Detox Bath Soak

#### Rescue & Renew Detox Bath Soak

- ✓ Helps to aide in the removal of surface impurities from the skin
- ✓ Safe for all skin types including sensitive skin
- ✓ Sea salt crystals, infused with essential oils, helps cleans and revitalise the skin
- ✓ Essential oils include: grapefruit, tangerine, lavender, juniper berry, ginger, orange and rosemary

#### Rescue and Renew Detox Face Mask

- ✓ Oil-pulling technology helps to unclog pores
- ✓ Visibly draws out excess sebum without stripping skin
- ✓ French pink clay acts like a magnet to attract surface dirt and impurities; cleansing and gently exfoliating the skin
- ✓ Helps skin appear brighter and promotes the look of smoother, softer, and refreshed-looking skin

#### Rescue & Renew Detox Scrub

- ✓ Polishes away dry, dead cells and surface impurities
- ✓ Vitamin E, with antioxidant properties, helps protect the skin's natural moisture barrier
- ✓ Avocado oil helps protect the skin's natural moisture barrier

Polish your way to radiant, glowing skin

#### Rescue & Renew Detox Wash

- ✓ Promotes detoxification of skin
- ✓ Formulated with pure, aromatic essential oils
- ✓ Alfalfa and chicory extracts help improve the appearance of skin tone and smoothness

#### Rescue & Renew Detox oil

- ✓ Moisturises to promote skin elasticity, helping dimpled skin appear smooth and toned
- ✓ Argan oil, with antioxidants, vitamin E, essential fatty acids, moisturises and conditions the skin

# **Example 2** Lotion and Gelee

#### Rescue & Renew Detox Lotion

- ✓ Provides immediate hydration and helps repair skins natural moisture barrier
- ✓ Shea butter, a body conditioner, helps moisturise the skin

#### Rescue & Renew Detox Gelee

- ✓ Hydrates, cools and refreshes
- ✓ Green algae replenishes the skin's natural lipid barrier