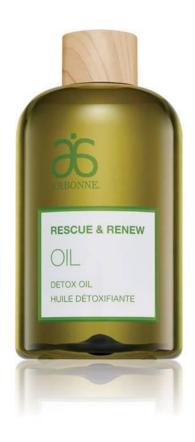

#### Rescue & Renew Detox oil

- ✓ Moisturises to promote skin elasticity, helping dimpled skin appear smooth and toned
- ✓ Argan oil, with antioxidants, vitamin E, essential fatty acids, moisturises and conditions the skin