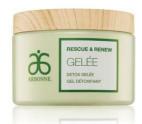

#### Rescue & Renew Detox Gelee

- ✓ Hydrates, cools and refreshes
- ✓ Green algae replenishes the skin's natural lipid barrier