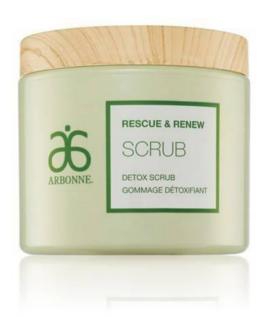

#### Rescue & Renew Detox Scrub

- ✓ Polishes away dry, dead cells and surface impurities
- ✓ Vitamin E, with antioxidant properties, helps protect the skin's natural moisture barrier
- ✓ Avocado oil helps protect the skin's natural moisture barrier

Polish your way to radiant, glowing skin