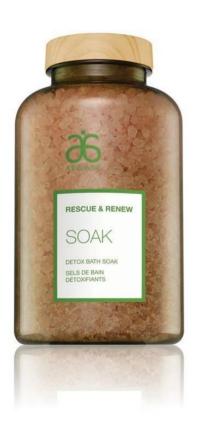

# **B** Detox Bath Soak

#### Rescue & Renew Detox Bath Soak

- ✓ Helps to aide in the removal of surface impurities from the skin
- ✓ Safe for all skin types including sensitive skin
- ✓ Sea salt crystals, infused with essential oils, helps cleans and revitalise the skin
- ✓ Essential oils include: grapefruit, tangerine, lavender, juniper berry, ginger, orange and rosemary