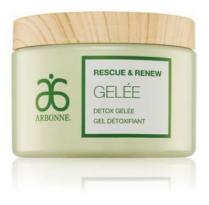

#### Rescue & Renew Detox Gelee

- ✓ Hydrates, cools and refreshes
- ✓ Green algae replenishes the skin's natural lipid barrier