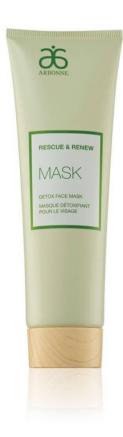

#### Rescue and Renew Detox Face Mask

- ✓ Oil-pulling technology helps to unclog pores
- ✓ Visibly draws out excess sebum without stripping skin
- ✓ French pink clay acts like a magnet to attract surface dirt and impurities; cleansing and gently exfoliating the skin
- ✓ Helps skin appear brighter and promotes the look of smoother, softer, and refreshed-looking skin