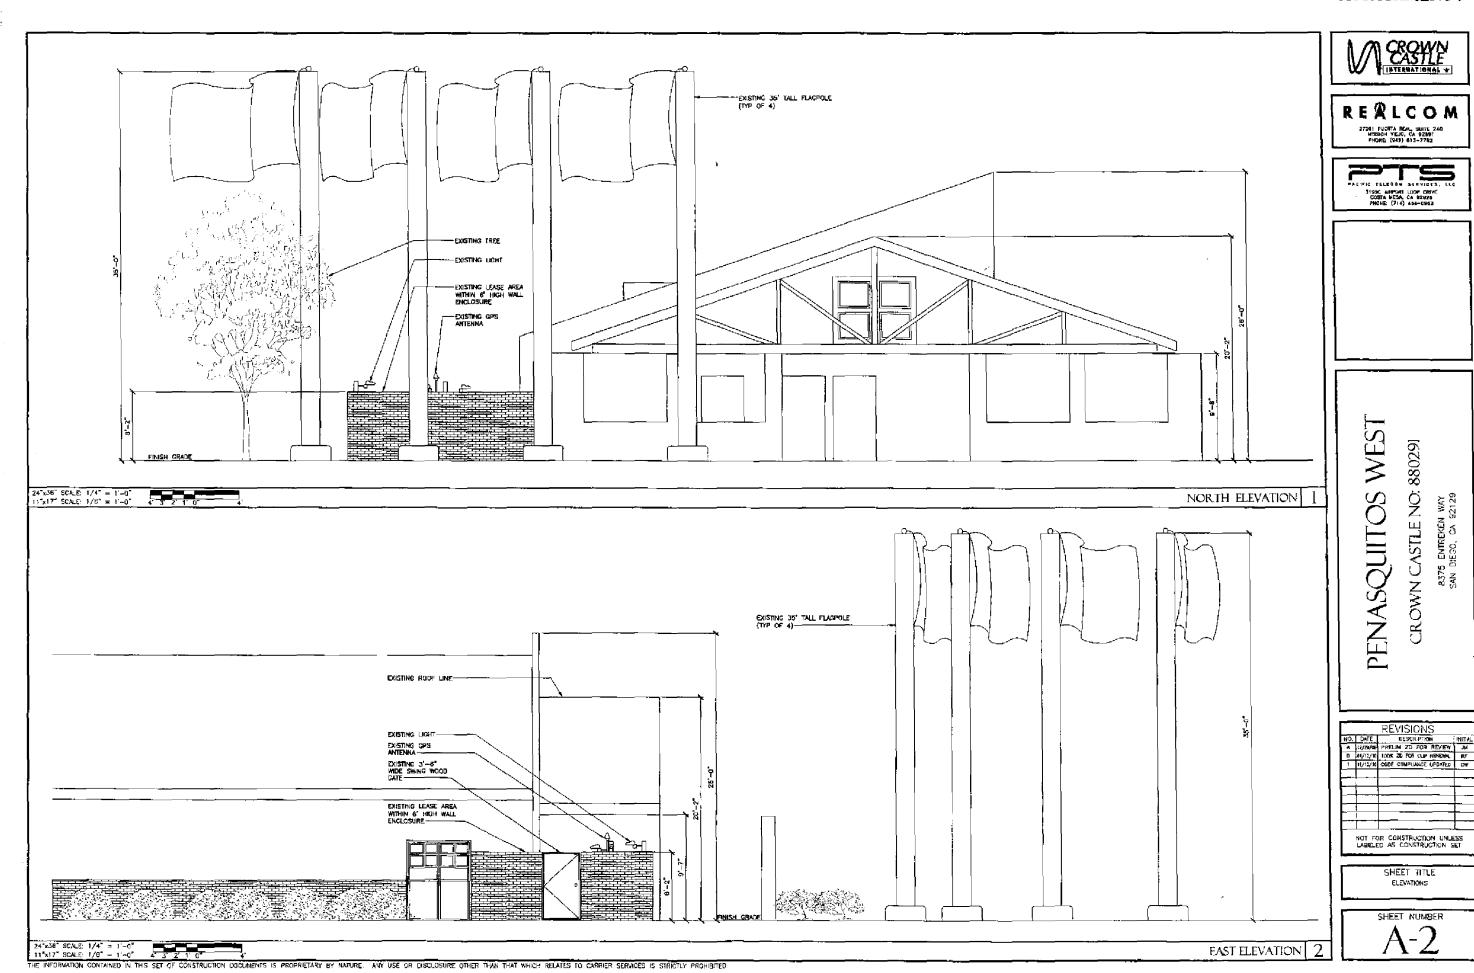

The site is currently developed with the Poway Unified School District's Mesa Verde Middle School (Grades 6-8) and contains an existing wireless communication facility (WCF) located within flagpoles in front of the school. Sprint PCS and Nextel Communications were merged in 2004 and the company is now operating under the name Sprint Nextel. Sprint Nextel was originally approved for a total of three (3) panel antennas to be installed within three (3) 35-foot high flagpoles (one antenna in each pole), and one (1) additional flagpole that did not include antennas. The flagpoles are illuminated at night by existing floodlights. The equipment is located within an approximate 241 square foot masonry enclosure at the northeast corner of the existing structure, and a GPS antenna on top of a security light standard is in proximity of the equipment enclosure. The WCF was approved on December 30, 1999, pursuant to Development Permit No. 99-0271-05, which expired on December 30, 2009 (Attachment 6). At the time of this permit, the WCF regulations allowed for the approval of this type of facility as a Process 1 ministerial permit. On January 12, 2007, Crown Castle obtained ownership of the WCF.

The original WCF was approved for a total of three (3) panel antennas to be installed within three (3) 35-foot high flagpoles (one antenna in each pole), and one (1) additional flagpole that did not include antennas. The flagpoles are illuminated at night by existing floodlights. The equipment is located within an approximate 241 square foot masonry enclosure at the northeast corner of the existing structure, and a GPS antenna on top of a security light standard is in proximity of the equipment enclosure. The WCF was approved on December 30, 1999; pursuant to Development Permit No. 99-0271-05, which expired on December 30, 2009. The proposal is to continue operating the existing WCF at this location, and there are no modifications to what was previously approved. The existing flagpoles as designed do not comply with SDMC Section 141.0420(g)(9), which requires flagpoles to maintain a tapered design. When the existing flagpoles were approved, the WCF regulations did not include a requirement for flagpoles to include a tapered design. Therefore, a Planned Development Permit (PDP) is required for a deviation to the WCF regulations from the flagpole tapering design requirement.

The original WCF was approved for a total of three (3) panel antennas to be installed within three (3) 35-foot high flagpoles (one antenna in each pole), and one (1) additional flagpole that did not include antennas. The flagpoles are illuminated at night by existing floodlights. The equipment is located within an approximate 241 square foot masonry enclosure at the northeast corner of the existing structure, and a GPS antenna on top of a security light standard is in proximity of the equipment enclosure. The WCF was approved on December 30, 1999; pursuant to Development Permit No. 99-0271-05, which expired on December 30, 2009. The proposal is to continue operating the existing WCF at this location, and there are no modifications to what was previously approved. The existing flagpoles as designed, do not comply with SDMC Section 141.0420(g)(9), which requires flagpoles to maintain a tapered design. When the existing flagpoles were approved, the WCF regulations did not include a requirement for flagpoles to include a tapered design. Therefore, a PDP is required for a deviation to the WCF regulations from the flagpole tapering design requirement.