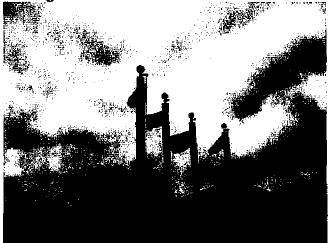

The site is currently developed with the Poway Unified School District's Mesa Verde Middle School (Grades 6-8) and contains an existing wireless communication facility (WCF) located within flagpoles in front of the school. Sprint PCS and Nextel Communications were merged in 2004 and the company is now operating under the name Sprint Nextel. Sprint Nextel was originally approved for a total of three (3) panel antennas to be installed within three (3) 35-foot high flagpoles (one antenna in each pole), and one (1) additional flagpole that did not include antennas. The flagpoles are illuminated at night by existing floodlights. The equipment is located within an approximate 241 square foot masonry enclosure at the northeast corner of the existing structure, and a GPS antenna on top of a security light standard is in proximity of the equipment enclosure. The WCF was approved on December 30, 1999, pursuant to Development Permit No. 99-0271-05, which expired on December 30, 2009 (Attachment 6). At the time of this permit, the WCF regulations allowed for the approval of this type of facility as a Process 1 ministerial permit. On January 12, 2007, Crown Castle obtained ownership of the WCF.

Existing Facility

Looking North from site

Looking West from site

Looking South at Site

Looking East from Site