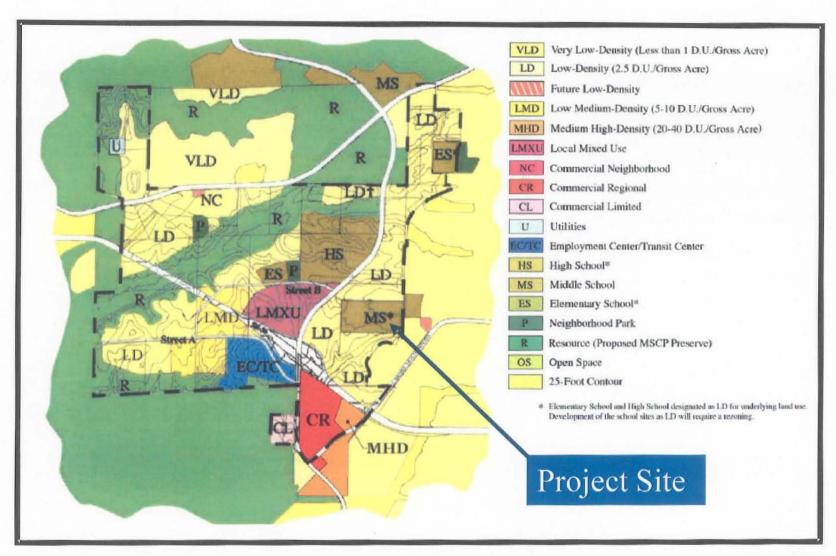

#### **BACKGROUND**

The project site is located at 8375 Entreken Way (Attachment 1), on the south side of Entreken Way and east of Camino Del Sur (Attachment 2). The site is located in the AR-1-1 Zone (Attachment 3) within the Torrey Highlands Subarea Plan Area (Attachment 4); and the Airport Environs Overlay Zone (AEOZ) for the Airport Influence Area (AIA)-Review Area 2 and the Overflight Zones for the Marine Corps Air Station (MCAS) Miramar. The community plan designates the site for Middle School use.

#### Community Plan Analysis:

The project site is designated for Middle School use in the Torrey Highlands Subarea - IV Plan (Attachment 4). The plan does not contain specific policies on wireless communication facility development; therefore there are no community plan land use issues associated with the location of the proposed project.