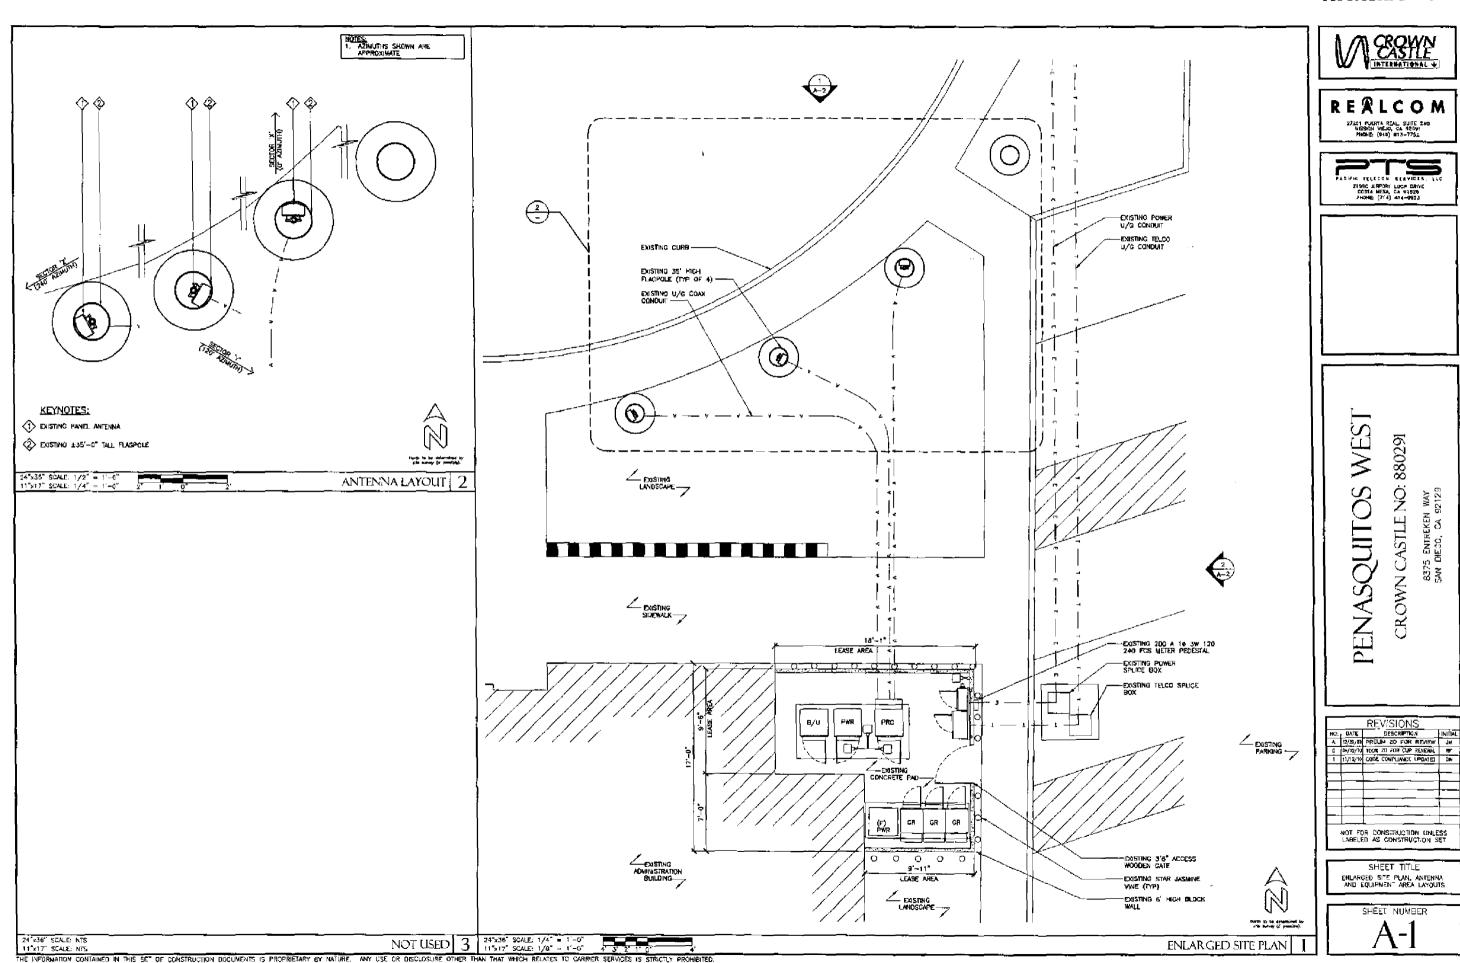

#### PROJECT DESCRIPTION:

PROJECT POST PROJECT DEVELOPMENT PERMIT FOR EXISTING WIRELESS TELECOMMUNICATIONS FACILITY BEING OPERATED AT FULL CAPACITY. A TOTAL OF (3) THREE ANTENNAS & (1) GPS ANTENNA MOUNTED ON (4) FOUR FLAGPOLES / MONOPOLES WITH THE ACCOMPANYING EQUIPMENT CABINETS, CONCRETE SLAB ON GRADE SURROUNDED BY 6' HIGH CONCRETE BLOCK WALL CABINETS ARE LOCATED NEXT TO THE N.E. CORNER OF THE ADMINISTRATION BUILDING (BLOCK WALL COMPOUND) CUP#99-0271-05

#### DRAWING INDEX

SHEET DESCRIPTION T-1 TITLE SHEET SITE PLAN ENLARGED SITE PLAN, ANTENNA AND EQUIPMENT AREA LAYOUTS

ELEVATIONS

> SHEET TIBE SITE PLAN

NOT FOR CONSTRUCTION UNLESS LABELED AS CONSTRUCTION SET

TTACHMENT

SHEET NUMBER

SITE PLAN

ATTACHMENT 7

ATTACHMENT

Photo Survey Crown Castle 8375 Entreken Way, San Diego, CA 92129