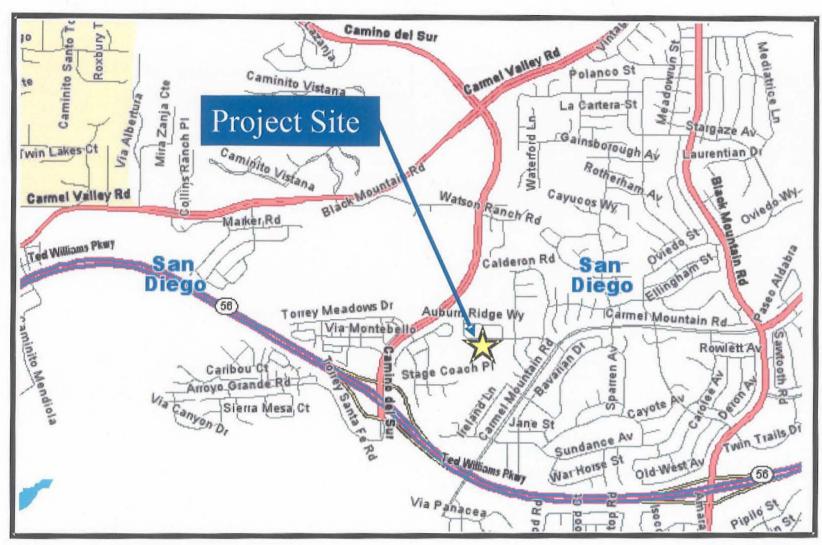

#### **BACKGROUND**

The project site is located at 8375 Entreken Way (Attachment 1), on the south side of Entreken Way and east of Camino Del Sur (Attachment 2). The site is located in the AR-1-1 Zone (Attachment 3) within the Torrey Highlands Subarea Plan Area (Attachment 4); and the Airport Environs Overlay Zone (AEOZ) for the Airport Influence Area (AIA)-Review Area 2 and the Overflight Zones for the Marine Corps Air Station (MCAS) Miramar. The community plan designates the site for Middle School use.