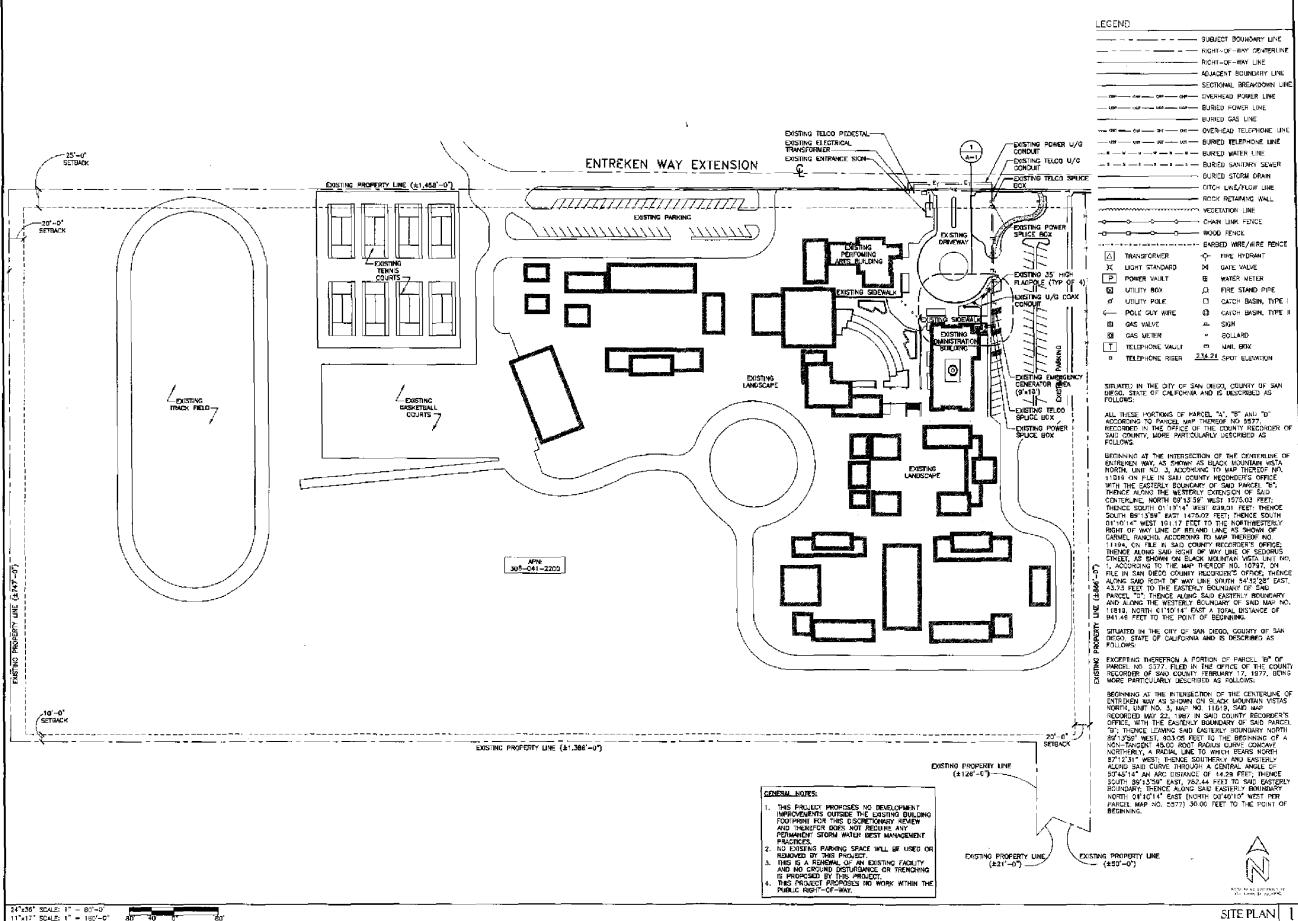

The site is currently developed with the Poway Unified School District's Mesa Verde Middle School (Grades 6-8) and contains an existing wireless communication facility (WCF) located within flagpoles in front of the school. Sprint PCS and Nextel Communications were merged in 2004 and the company is now operating under the name Sprint Nextel. Sprint Nextel was originally approved for a total of three (3) panel antennas to be installed within three (3) 35-foot high flagpoles (one antenna in each pole), and one (1) additional flagpole that did not include antennas. The flagpoles are illuminated at night by existing floodlights. The equipment is located within an approximate 241 square foot masonry enclosure at the northeast corner of the existing structure, and a GPS antenna on top of a security light standard is in proximity of the equipment enclosure. The WCF was approved on December 30, 1999, pursuant to Development Permit No. 99-0271-05, which expired on December 30, 2009 (Attachment 6). At the time of this permit, the WCF regulations allowed for the approval of this type of facility as a Process 1 ministerial permit. On January 12, 2007, Crown Castle obtained ownership of the WCF.

#### PROJECT DESCRIPTION:

PROJECT POST PROJECT DEVELOPMENT PERMIT FOR EXISTING WIRELESS TELECOMMUNICATIONS FACILITY BEING OPERATED AT FULL CAPACITY. A TOTAL OF (3) THREE ANTENNAS & (1) GPS ANTENNA MOUNTED ON (4) FOUR FLAGPOLES / MONOPOLES WITH THE ACCOMPANYING EQUIPMENT CABINETS, CONCRETE SLAB ON GRADE SURROUNDED BY 6' HIGH CONCRETE BLOCK WALL CABINETS ARE LOCATED NEXT TO THE N.E. CORNER OF THE ADMINISTRATION BUILDING (BLOCK WALL COMPOUND) CUP#99-0271-05

#### The project shall include:

- a. A Wireless Communication Facility (WCF) consisting of four (4) 35-foot high flagpoles and an approximate 241 square foot equipment enclosure. Three (3) of the flagpoles will support one antenna (located inside each pole), and one (1) flagpole will not support any antennas.
- b. A deviation to the WCF regulations from the flagpole tapering design requirement for the existing flagpoles.
- c. Accessory improvements determined by the Development Services Department to be consistent with the land use and development standards in effect for this site per the adopted community plan, California Environmental Quality Act Guidelines, public and private improvement requirements of the City Engineer, the underlying zone(s), conditions of this Permit, and any other applicable regulations of the SDMC in effect for this site.