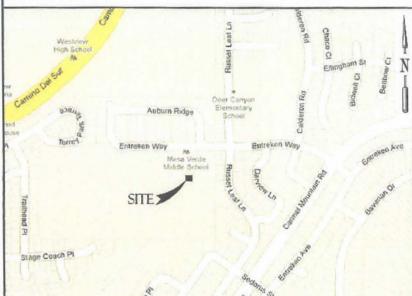

#### **BACKGROUND**

The project site is located at 8375 Entreken Way (Attachment 1), on the south side of Entreken Way and east of Camino Del Sur (Attachment 2). The site is located in the AR-1-1 Zone (Attachment 3) within the Torrey Highlands Subarea Plan Area (Attachment 4); and the Airport Environs Overlay Zone (AEOZ) for the Airport Influence Area (AIA)-Review Area 2 and the Overflight Zones for the Marine Corps Air Station (MCAS) Miramar. The community plan designates the site for Middle School use.