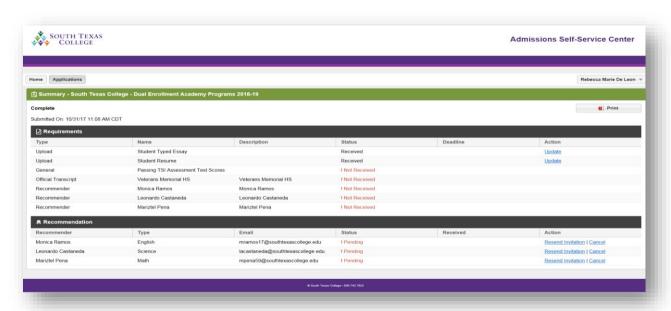

#### APPLICATION REQUIREMENTS: OVERVIEW

- Students must check this page continuously to ensure all requirements are submitted by February 27, 2023.
- Transcript submitted electronically by your High School Counselor
- Update essay and/or resume and resend or cancel recommendation letter invites on this page as well.