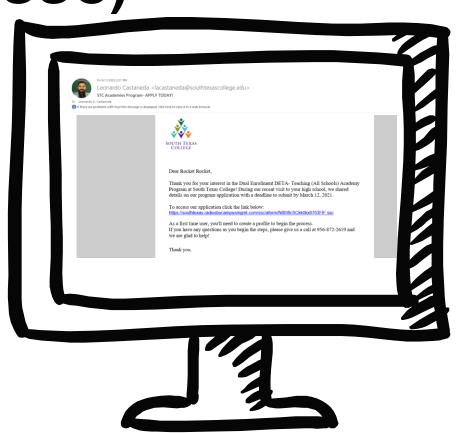

# Step 1: Submit Online Interest Form

- Students interested in applying will first submit an Interest Form
- The system will automatically send them an email from my inbox
- Link: <u>https://tinyurl.com/STCAcademyPrograms</u>
- QR Code: