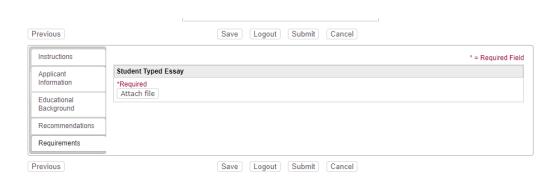

## SECTION 5: REQUIREMENTS - ESSAY

• We highly encourage essay to be well written and reviewed prior to submission. Preferred file types: .doc., .docx., .pdf.

Student must click SUBMIT to officially "turn in" application.
Otherwise they can continue working by saving.