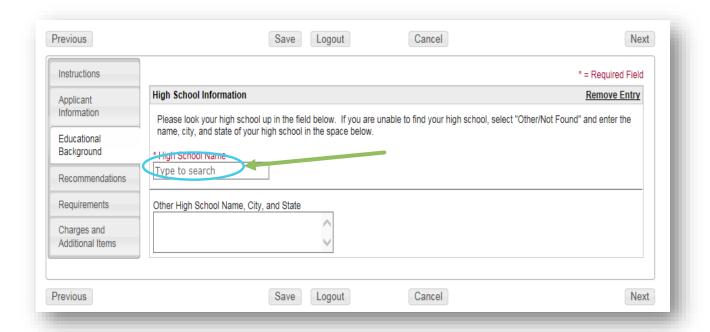

#### **SECTION 3: EDUCATIONAL BACKGROUND**

- Input high school attending
- As they type their high school's name, they will get a drop down menu to select from