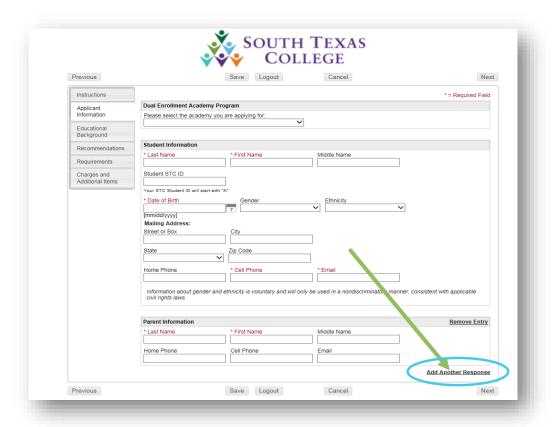

#### SECTION 2: APPLICANT INFORMATION

- Select Academy applying to first!
- Fill in all required fields, recommended to fill in as many boxes as possible
- Can Add Another Response to add additional parent information.
- Don't forget to click SAVE often!