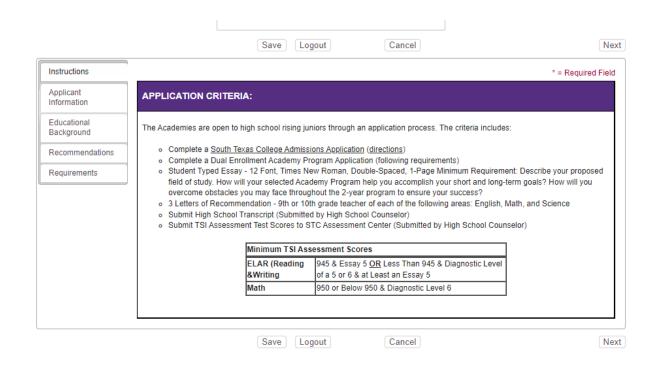

#### SECTION I: INSTRUCTIONS

- □ Page after log in with application criteria/instructions, tabs on left had side are required to be complete:
- Recommended that students complete admissions application Apply Texas FIRST.

**Recommendations:** 9th or 10th Grade English, Math, and Science Teachers

Recent High School Transcript: Counselors Submits Directly to STC

Passing TSI Scores: Counselors Submits Directly to STC

| Minimum TSIA 2.0 Assessment Scores |                                                                                                                            |
|------------------------------------|----------------------------------------------------------------------------------------------------------------------------|
| Test                               | Minimum Score                                                                                                              |
| ELAR<br>(Reading &<br>Writing)     | 945 and Essay 5 <b>or</b> less than<br>945 <b>and</b> Diagnostic Level of a<br>5 <b>or</b> 6 <b>and</b> at least a 5 Essay |
| Math                               | 950 <b>or</b> Below 950 <b>and</b><br>Diagnostic Level 6                                                                   |