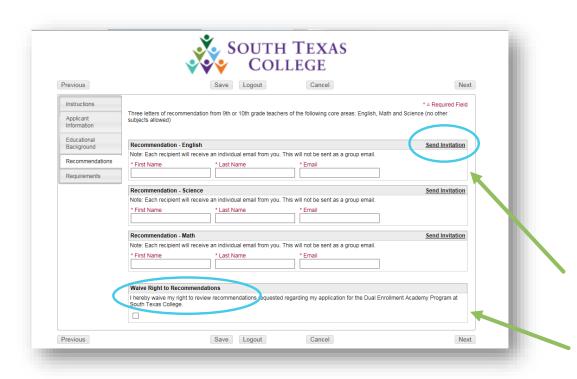

#### **SECTION 4: RECOMMENDATIONS**

- Three recommendations are required: Math, Science & English
- Students must ask 9th or 10th grade teachers in these subjects for their ISD emails.
- Must remember to click SEND INVITATION, can resend if would like.
- Recommended to 'Waive Right to Recommendations'