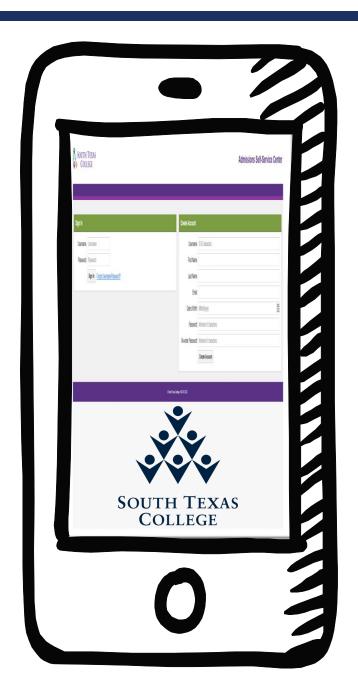

# Step 2: Access Link to Self-Service Center (SSC)

Must log-in to their email to click on the link to the Self-Service Center

Students will need to create an account; requires the creation of a username and password

# **Step 3: Create Account**

- Create an account Username & Password
- After creating account, go to e-mail to check for Verification E-mail