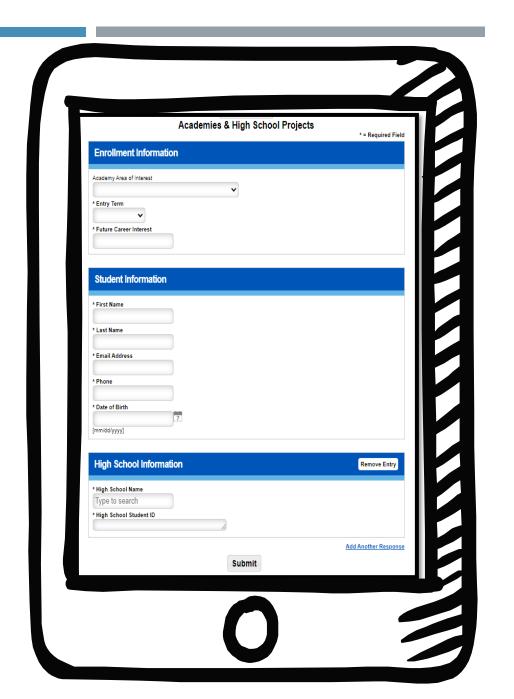

# Step 1: Submit Online Interest Form

- Students interested in applying will first submit an Interest Form
- The system will automatically send them an email from my inbox
- Link: <u>https://tinyurl.com/STCAcademyPrograms</u>
- QR Code:

#### SECTION 2: APPLICANT INFORMATION

- Select Academy applying to first!
- Fill in all required fields, recommended to fill in as many boxes as possible
- Can Add Another Response to add additional parent information.
- Don't forget to click SAVE often!

#### **SECTION 3: EDUCATIONAL BACKGROUND**

- Input high school attending
- As they type their high school's name, they will get a drop down menu to select from