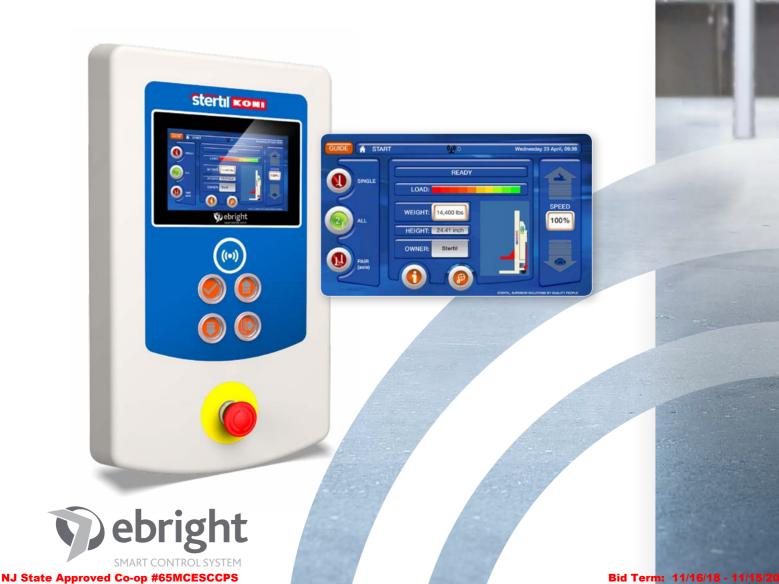

#### Full-colour touch screen control

The column lifts are equipped with **ebright Smart Control System**, with a control panel on each individual column. Columns can be operated individually, in pairs or simultaneously as a complete set, with a touch of the 7" high resolution screen.

# The revolutionary **ebright Smart Control System**

#### The features are:

- High resolution 7" touch screen
- System with user ID key:
- Individual settings for setting language and units
- Protection against unauthorized use
- Maintenance notifications
- Visual display of maximum programmable lifting height if set
- Warning and failure information
- Tracking of specific operations and information codes
- Possible to configure an even or uneven number of columns in a set

- Intuitive controls with actual lift data:
- Indication for Single, All or Pair operation mode
- Information about how many columns are in the set (up to 32 columns)
- Actual lifting height displayed
- Lowering speed can be adjusted on the touch screen
- Battery status information
- Wireless stable and reliable MESH network with continuous active channel search offering optimal connectivity