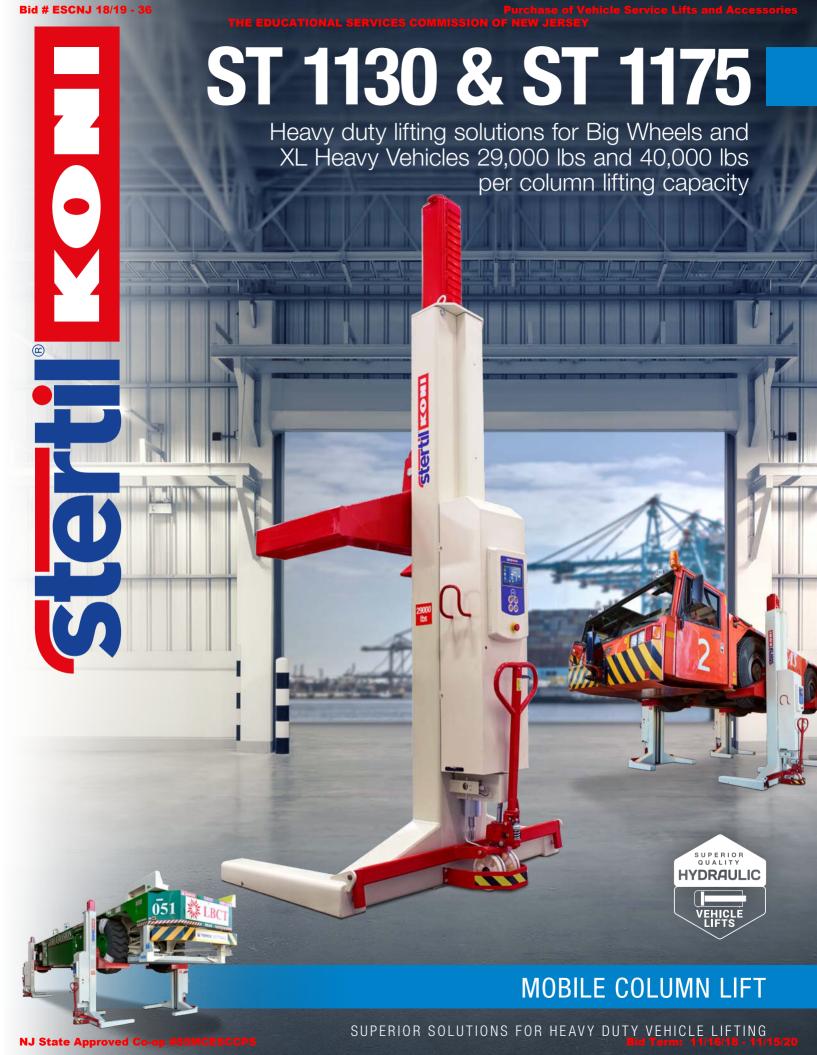

**BIG AND EXTREMELY HEAVY**, that's what these two mobile column lifts can cope with in terms of lifting commercial vehicles or equipment.

#### ST 1130 the BIG tire lifting solution

The ST 1130 is designed to lift tires with very large diameters, 79" - 88". The extra long (25 1/4") pick-up forks also have the advantage of being detachable. Optional adapters are available allowing for absolute convenience for a wide fleet of vehicles. The ST 1130 has a capacity of 29,000 lbs per mobile column lift. Ideal for very heavy and bulky shaped vehicles such as those found at container terminals and construction sites. The ST 1130 is the big-wheel solution for the efficient turnaround of vehicle repair and maintenance.

#### ST 1175 the highest capacity lifting solution

The ST 1175 is capable of lifting an amazing 160,000 lbs in a four mobile column lift configuration. This heavy duty giant is suitable for exceptionally heavy vehicles. Versatility and high return on investment has been engineered into the ST 1175. An optionally available chassis pick-up up adapter can be supplied with the ST 1175 making it possible to lift virtually any vehicle or equipment on the chassis instead of the wheels.