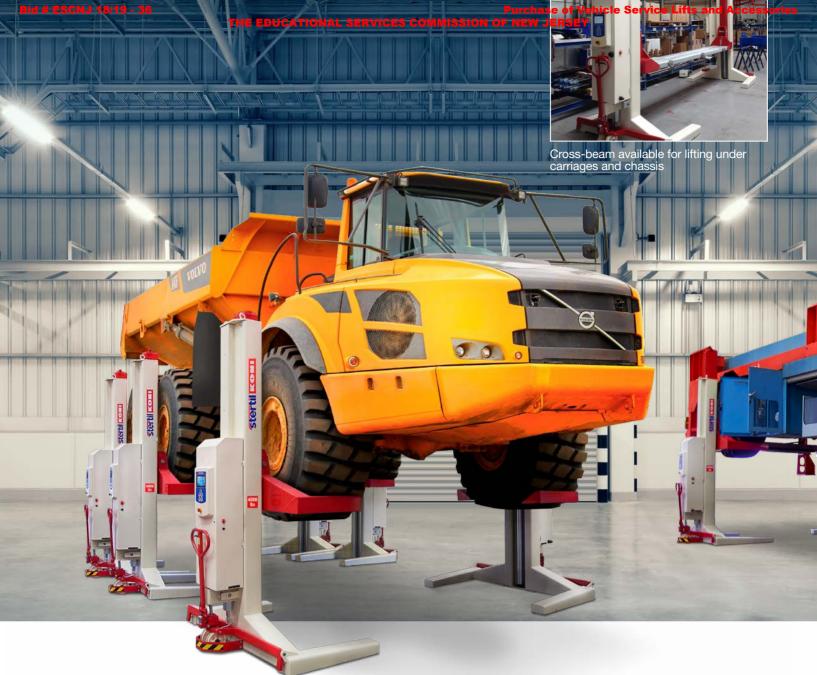

#### Detachable fixed pick-up forks and accessories

ST 1130 and ST 1175 come with detachable fixed pick-up forks. Very versatile for various applications and with optional accessories such as chassis adapters and crossbeams.

#### ST 1175 the highest capacity lifting solution

The ST 1175 is capable of lifting an amazing 160,000 lbs in a four mobile column lift configuration. This heavy duty giant is suitable for exceptionally heavy vehicles. Versatility and high return on investment has been engineered into the ST 1175. An optionally available chassis pick-up up adapter can be supplied with the ST 1175 making it possible to lift virtually any vehicle or equipment on the chassis instead of the wheels.