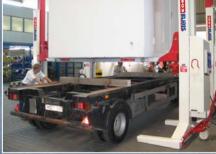

#### Detachable fixed pick-up forks and accessories

ST 1130 and ST 1175 come with detachable fixed pick-up forks. Very versatile for various applications and with optional accessories such as chassis adapters and crossbeams.

### Easy and damage-free movement around the workshop

Both models are very mobile and very maneuverable with the pallet truck mechanism. The patented overload protection and the integrated retractable wheel system is built into the base frame for 10 x less surface pressure, also preventing damage to the workshop floor.