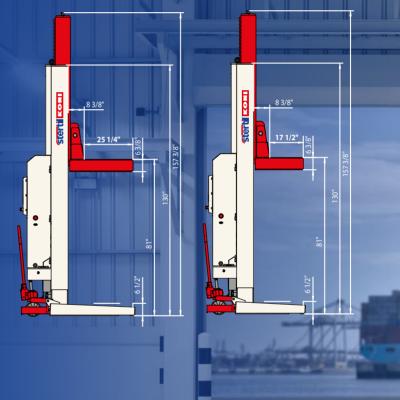

Forklengths: ST 1130 - 25 1/4", width 39 5/8"

ST 1175 - 17 1/2", width 31 5/8"

#### Technical Specifications ST 1130

Lifting capacity: 29,000 lbs per column

Lift technology: hydraulic lifting system with micro

processor-controled synchronization

81" Lifting height:

Lifting time: 215 seconds Motor power: 24 V 130A 3,300 lbs Weight:

#### Technical Specifications ST 1175

Lifting capacity: 40,000 lbs per column

Lift technology: hydraulic lifting system with micro

processor-controled synchronization

Lifting height: 81"

Lifting time: 215 seconds Motor power: 24 V 130A Weight: 3,050 lbs