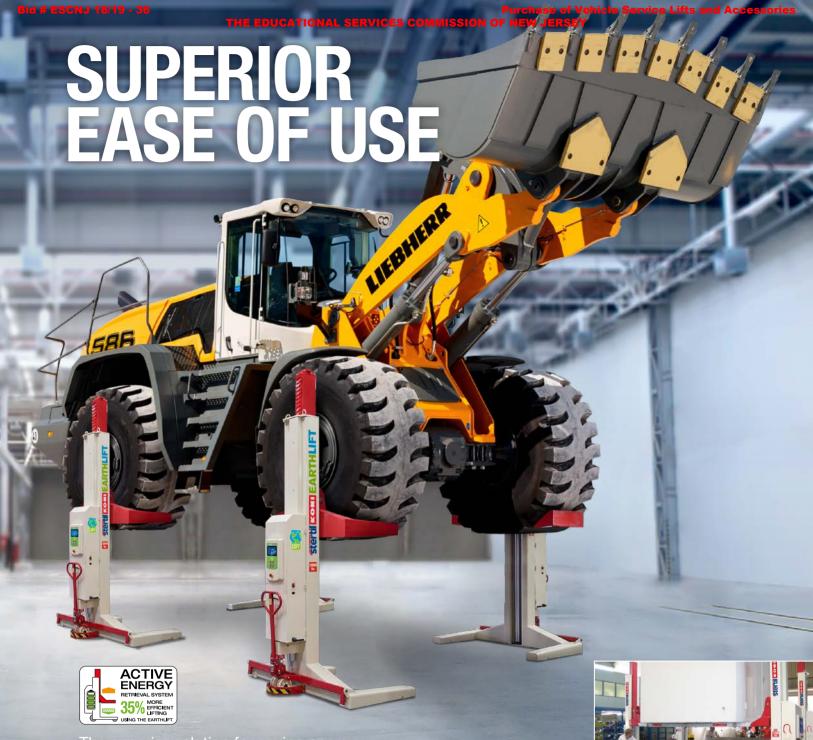

**BIG AND EXTREMELY HEAVY**, that's what these two mobile column lifts can cope with in terms of lifting commercial vehicles or equipment.

#### ST 1175 the highest capacity lifting solution

The ST 1175 is capable of lifting an amazing 160,000 lbs in a four mobile column lift configuration. This heavy duty giant is suitable for exceptionally heavy vehicles. Versatility and high return on investment has been engineered into the ST 1175. An optionally available chassis pick-up up adapter can be supplied with the ST 1175 making it possible to lift virtually any vehicle or equipment on the chassis instead of the wheels.

#### The superior solution for saving energy

No more expensive downtime because of battery charging! The ST 1130 is also available as a EARTHLIFT version. The EARTHLIFT utilizes the patented **Active Energy Retrieval System**, which provides you with an ecological, mobile wireless lifting solution, by collecting the gravitational energy that is generated when a raised vehicle descends. The EARTHLIFT has adustable lifting and lowering speeds. This makes the EARTHLIFT the world's most environmentally friendly wireless mobile column lift.