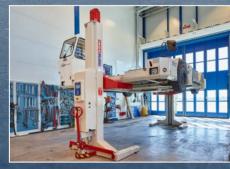

### Easy and damage-free movement around the workshop

Both models are very mobile and very maneuverable with the pallet truck mechanism. The patented overload protection and the integrated retractable wheel system is built into the base frame for 10 x less surface pressure, also preventing damage to the workshop floor.

#### Safe and smooth column synchronization

The synchronization system is activated at a height difference of just 9/16". This ensures a safe and smooth-running lifting and lowering cycle, even where vehicle or equipment weight load distribution is uneven.