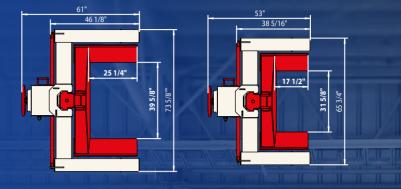

#### ST 1130 the BIG tire lifting solution

The ST 1130 is designed to lift tires with very large diameters, 79" - 88". The extra long (25 1/4") pick-up forks also have the advantage of being detachable. Optional adapters are available allowing for absolute convenience for a wide fleet of vehicles. The ST 1130 has a capacity of 29,000 lbs per mobile column lift. Ideal for very heavy and bulky shaped vehicles such as those found at container terminals and construction sites. The ST 1130 is the big-wheel solution for the efficient turnaround of vehicle repair and maintenance.

#### ST 1175 the highest capacity lifting solution

The ST 1175 is capable of lifting an amazing 160,000 lbs in a four mobile column lift configuration. This heavy duty giant is suitable for exceptionally heavy vehicles. Versatility and high return on investment has been engineered into the ST 1175. An optionally available chassis pick-up up adapter can be supplied with the ST 1175 making it possible to lift virtually any vehicle or equipment on the chassis instead of the wheels.

Forklengths: ST 1130 - 25 1/4", width 39 5/8"

ST 1175 - 17 1/2", width 31 5/8"

#### Complete with wheel adapters

The ST 1130 and ST 1175 are standardly supplied with two wheel adapters. Suitable for vehicles with wheel diameters starting from 40" up to 88".

Wheel diameters:

- ST 1130 diameters from 55" up to 88", with an average tire width of 38"
- ST 1175 diameters from 40" up to 67", with an average tire width of 27"