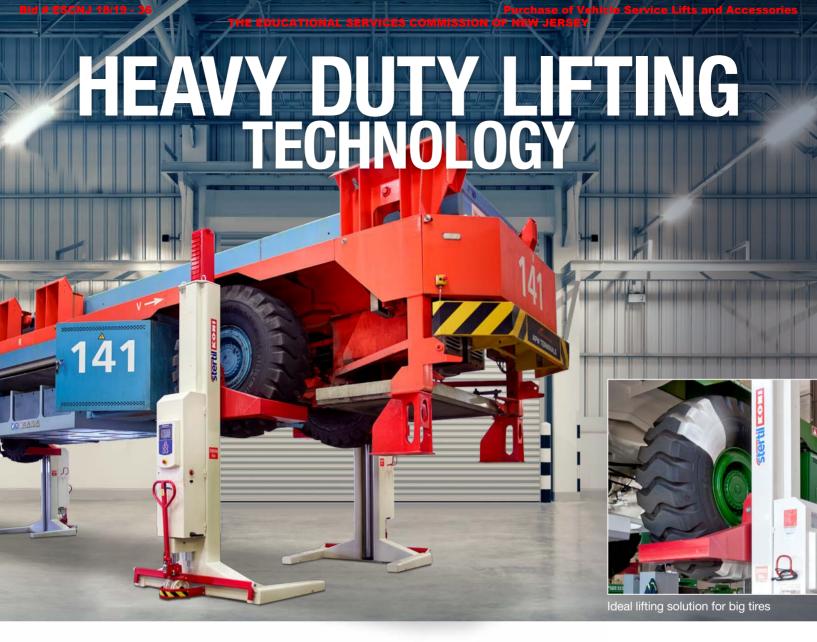

#### ST 1130 the BIG tire lifting solution

The ST 1130 is designed to lift tires with very large diameters, 79" - 88". The extra long (25 1/4") pick-up forks also have the advantage of being detachable. Optional adapters are available allowing for absolute convenience for a wide fleet of vehicles. The ST 1130 has a capacity of 29,000 lbs per mobile column lift. Ideal for very heavy and bulky shaped vehicles such as those found at container terminals and construction sites. The ST 1130 is the big-wheel solution for the efficient turnaround of vehicle repair and maintenance.

So versatile that the most akward shaped vehicles can be safely lifted