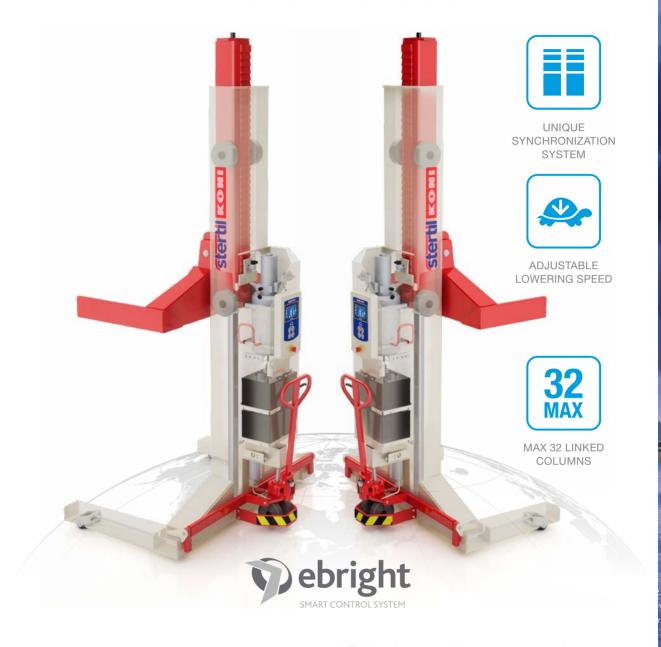

#### Full-colour touch screen control

The column lifts are equipped with **ebright Smart Control System**, with a control panel on each individual column. Columns can be operated individually, in pairs or simultaneously as a complete set, with a touch of the 7" high resolution screen.

Each column can therefore be used at any given location. Configurations of 32 columns are possible for those extremely heavy jobs.

#### Safe and smooth column synchronization

The synchronization system is activated at a height difference of just 9/16". This ensures a safe and smooth-running lifting and lowering cycle, even where vehicle or equipment weight load distribution is uneven.

- Intuitive controls with actual lift data:
- Indication for Single, All or Pair operation mode
- Information about how many columns are in the set (up to 32 columns)
- Actual lifting height displayed
- Lowering speed can be adjusted on the touch screen
- Battery status information
- Wireless stable and reliable MESH network with continuous active channel search offering optimal connectivity