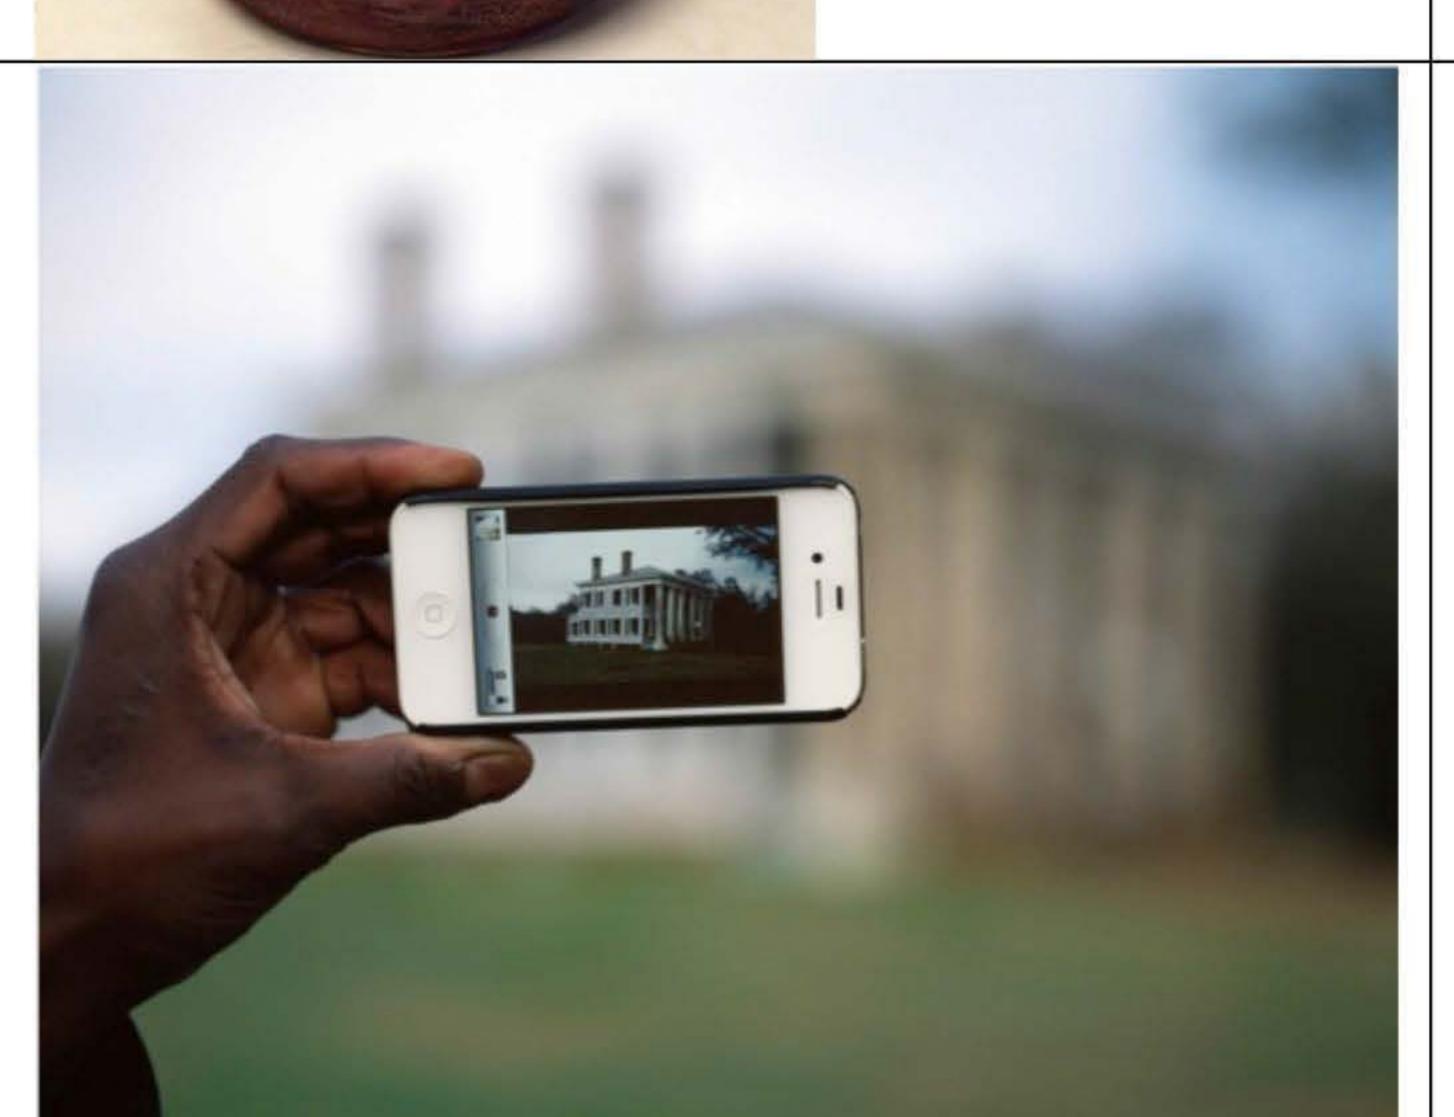

Collection: Slocumb Galleries

Insurance value: \$ 200

Subscriber:

Subscription period:

Title: South Of Spontaneity: Antebellum House

Artist: RaMell Ross

Medium: Large format photograph

Size: Black frame, 56x44 in