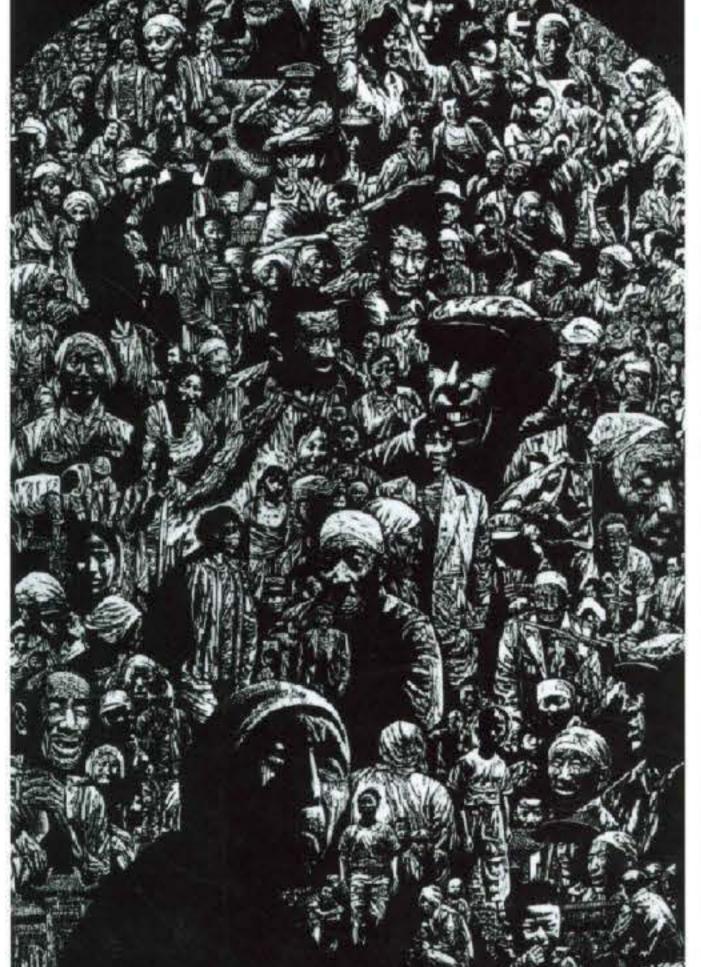

Collection: Department of Art & Design

Insurance value: \$2000

Subscription period:

Title: "Electing Candidates in Rural Area"

Artist: Dai Daquan

Medium: Black & white photography

Size: Matted on white wood frame, 17x21 in Collection: Department of Art & Design