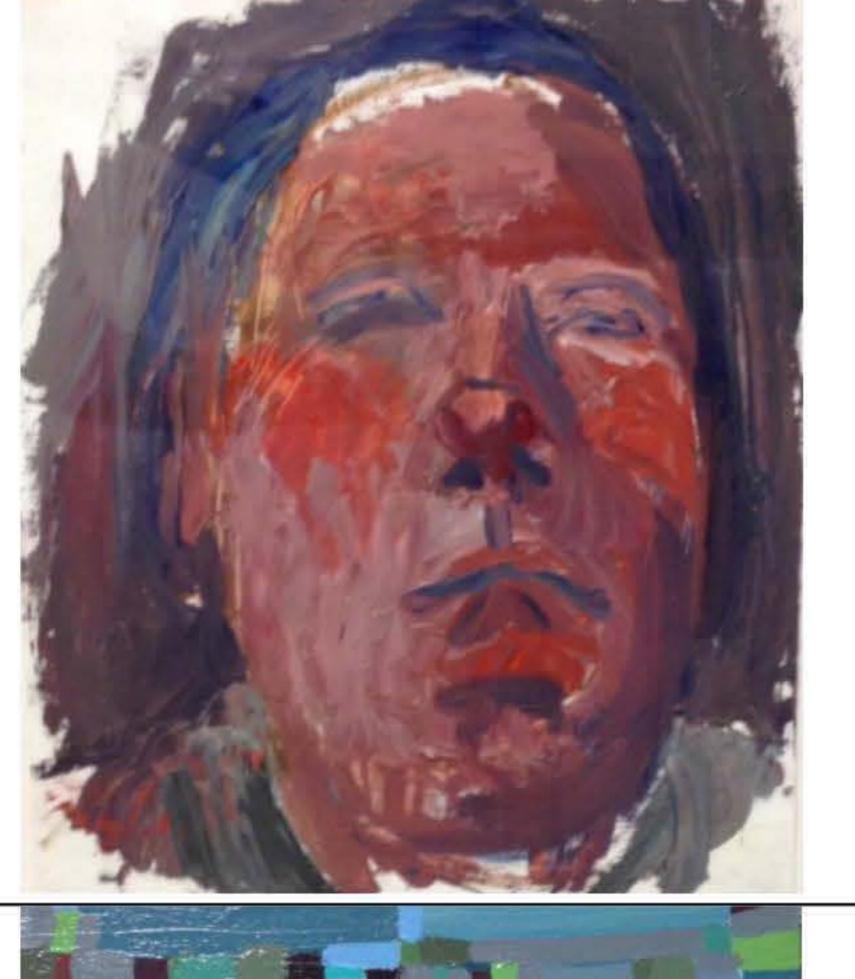

Collection: Slocumb Galleries

Insurance value: \$ 150

Subscriber:

Subscription period:

Title: "Untitled I"

Artist: Katie Claiborne Medium: Oil on canvas

Size: Stretched canvas, 9x12 in Collection: Slocumb Galleries

Insurance value: \$ 150

Subscriber:

Size: Matted on natural wood frame, 19x21in

Collection: Slocumb Galleries

Insurance value: \$ 200

Subscriber:

Subscription period:

Title: "Hidden Bamboo #5"