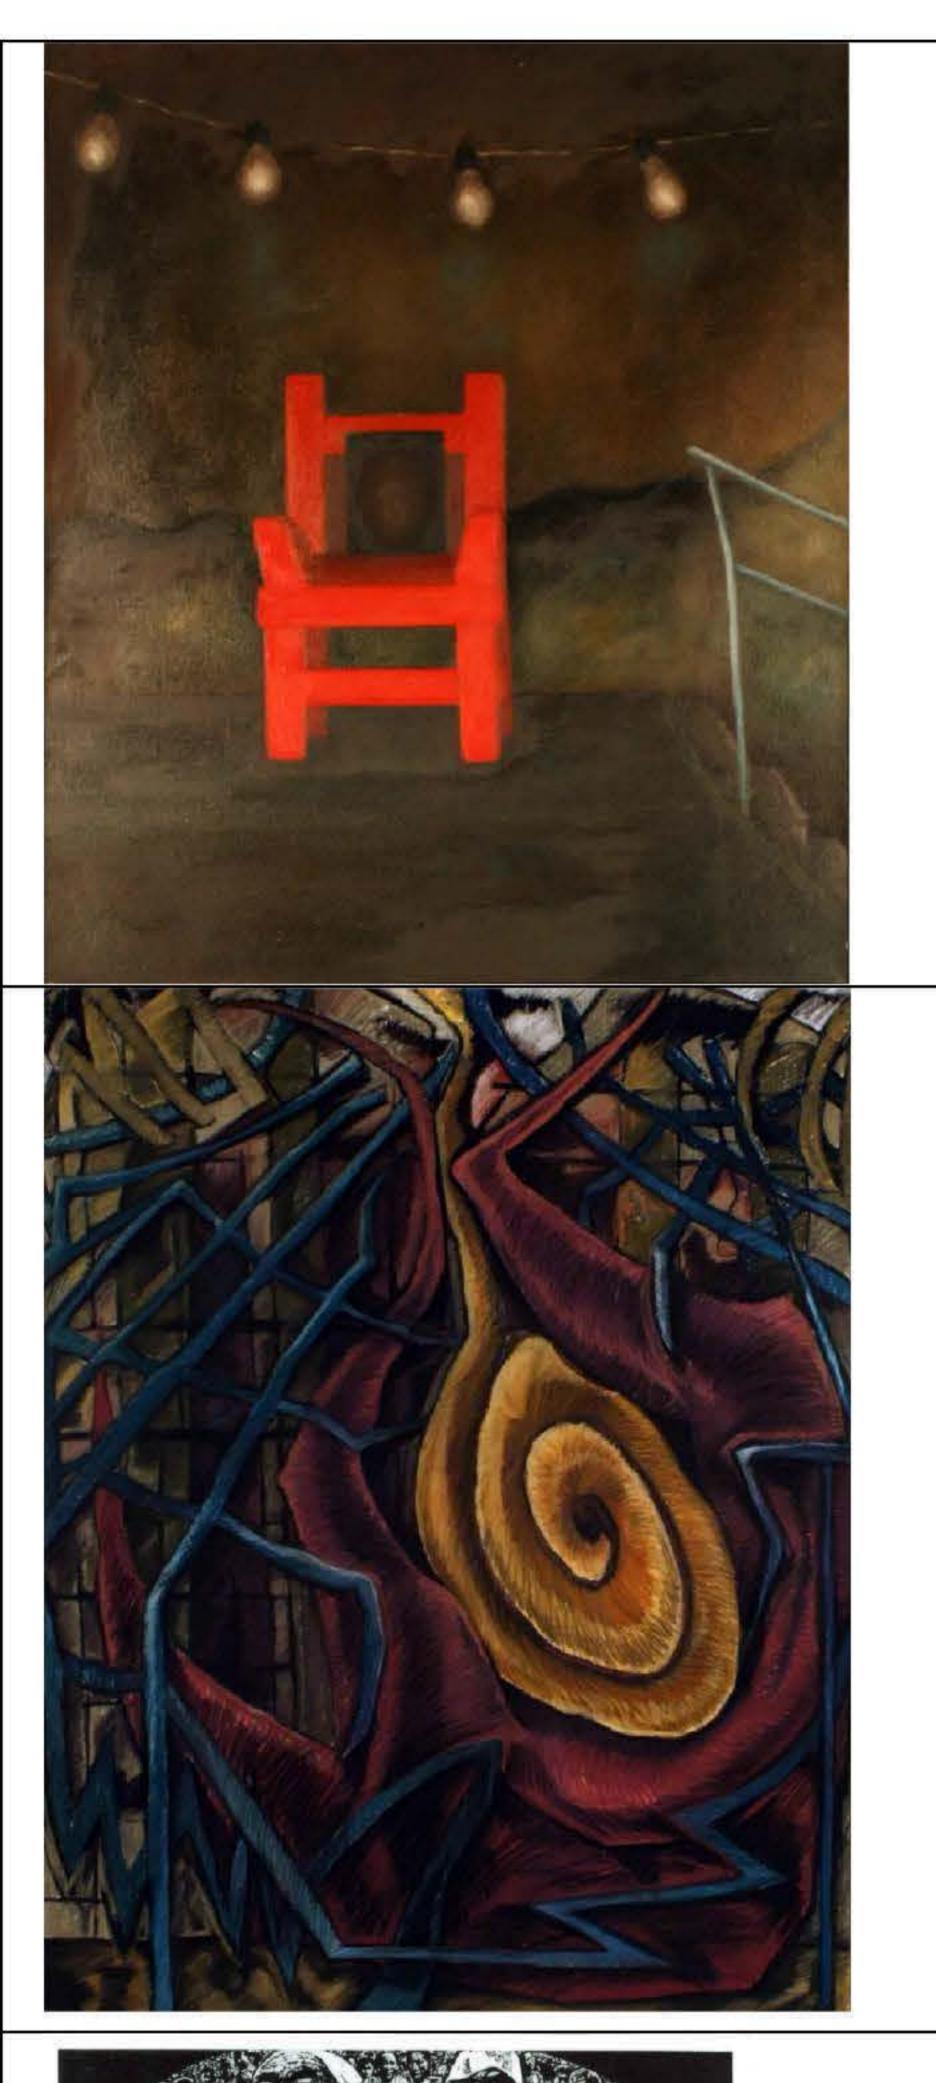

Size: Stretched canvas 34x29 in

Collection: Department of Art & Design

Insurance value: \$ 2000

Subscriber:

Subscription period:

Title: "Volute" (Trap Series)

Artist: Andy Worley Medium: Pastel

Size: Framed, 35x43.5 in