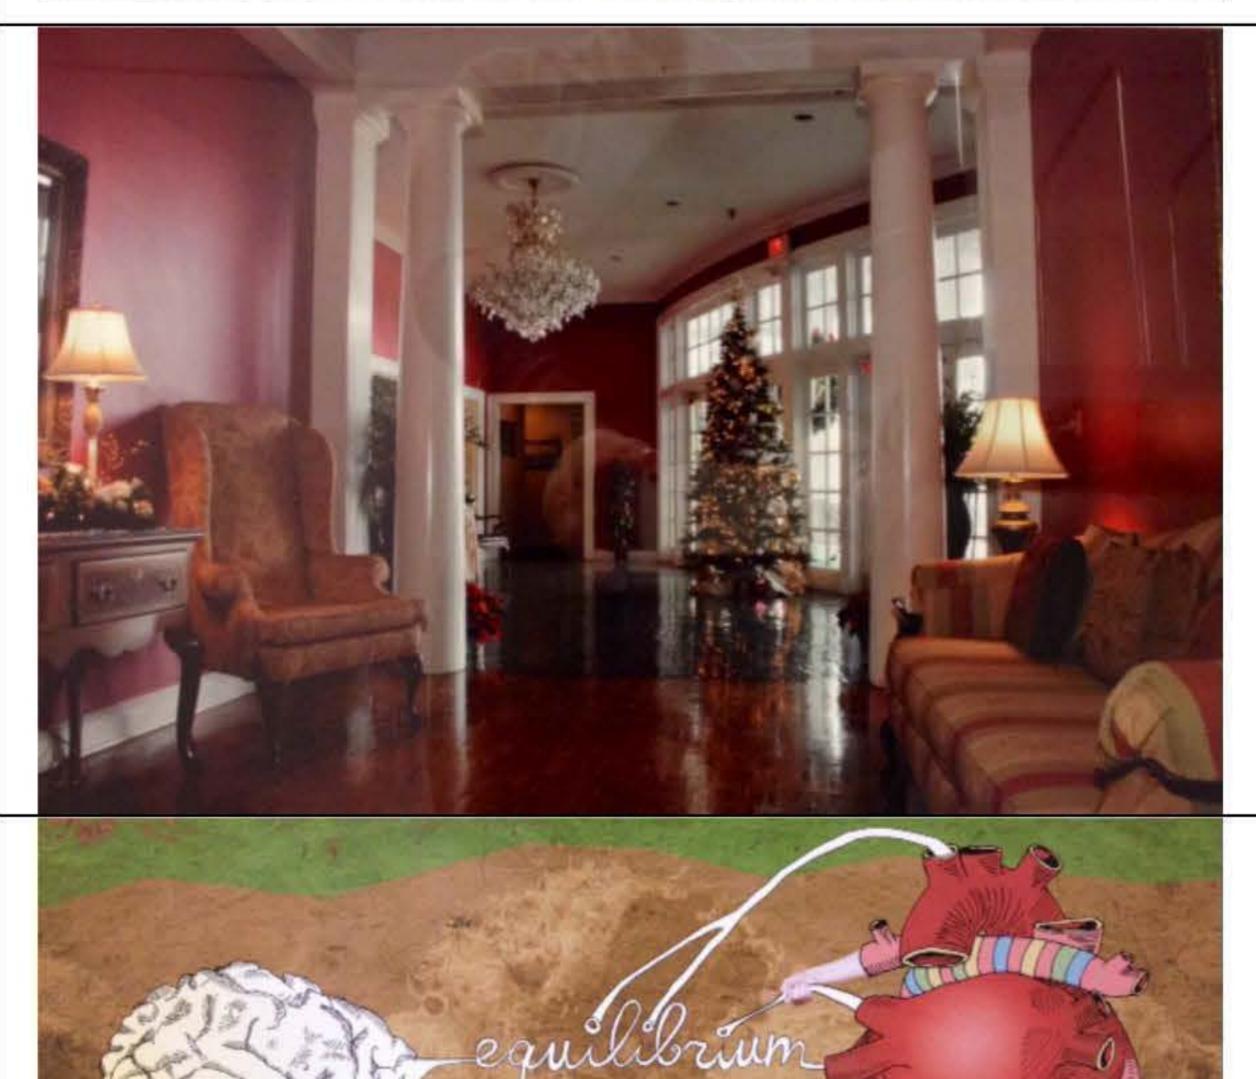

Award: Student Honor Show Photography Merit 2013

Insurance value: \$150

Subscriber:

Subscription period:

Title: "Johnson City Country Club, Red Room"

Artist: Lauren Roberts

Medium: Chromogenic print

Size: Matted on black frame, 20x15 in Collection: On Loan to Slocumb Galleries

Insurance value: \$ 100

Subscriber:

Subscription period:

Title: "Equilibrium" Artist: Maja Savic Medium: Digital print

Size: Mounted on PVC board, 11x22 in Collection: on Loan to Slocumb Galleries

Insurance value: \$150