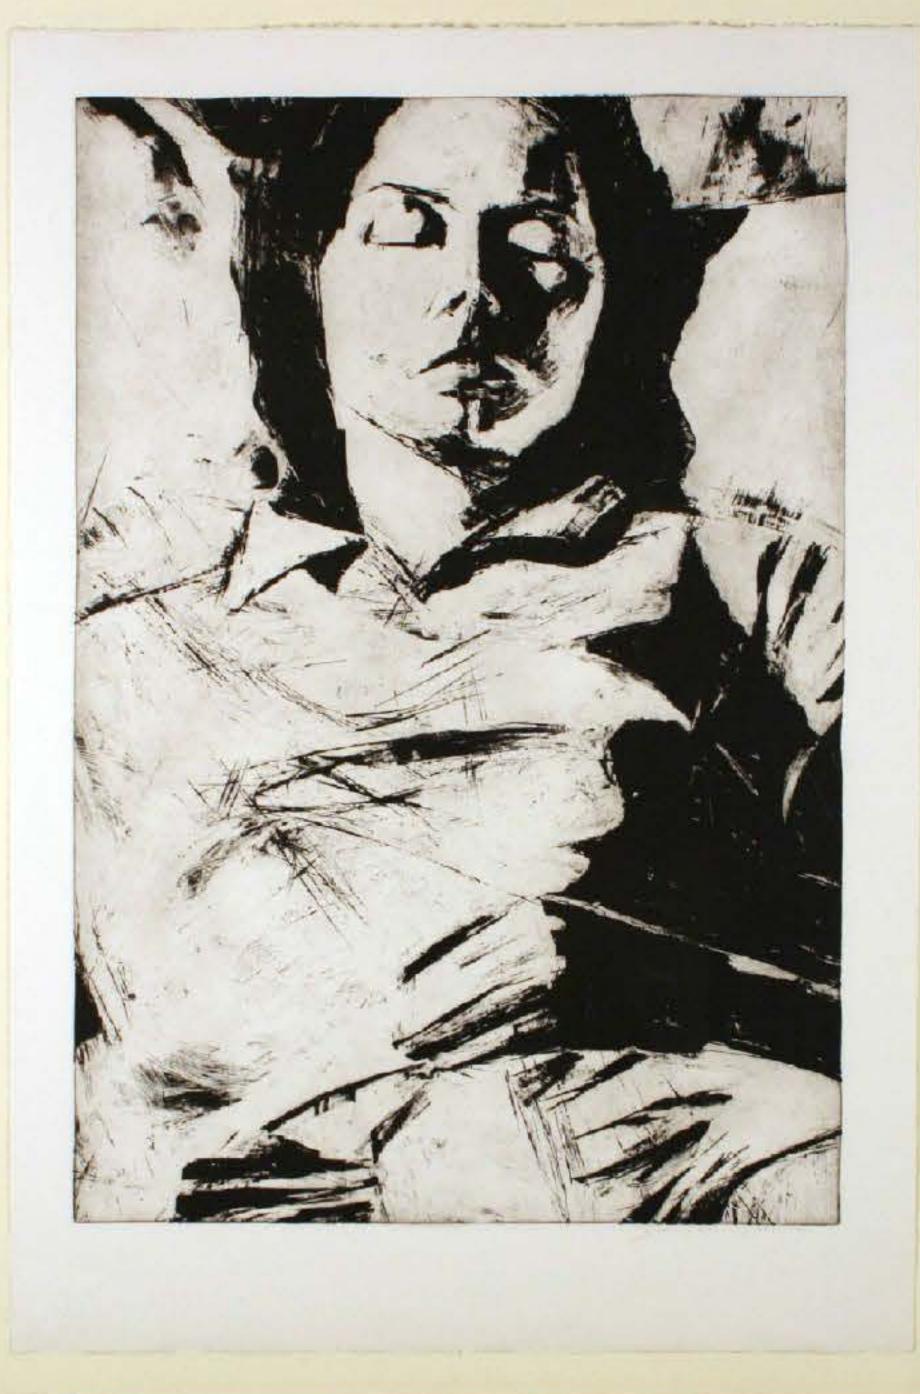

Artist: Daniel Leary

Medium: Print

Size: Natural wood frame, 46x32.5 in Collection: Department of Art & Design

Insurance value: \$2000

Subscriber:

Title: "*The Invitation*" Artist: Kon-Su Nam Media: Acrylic on canvas