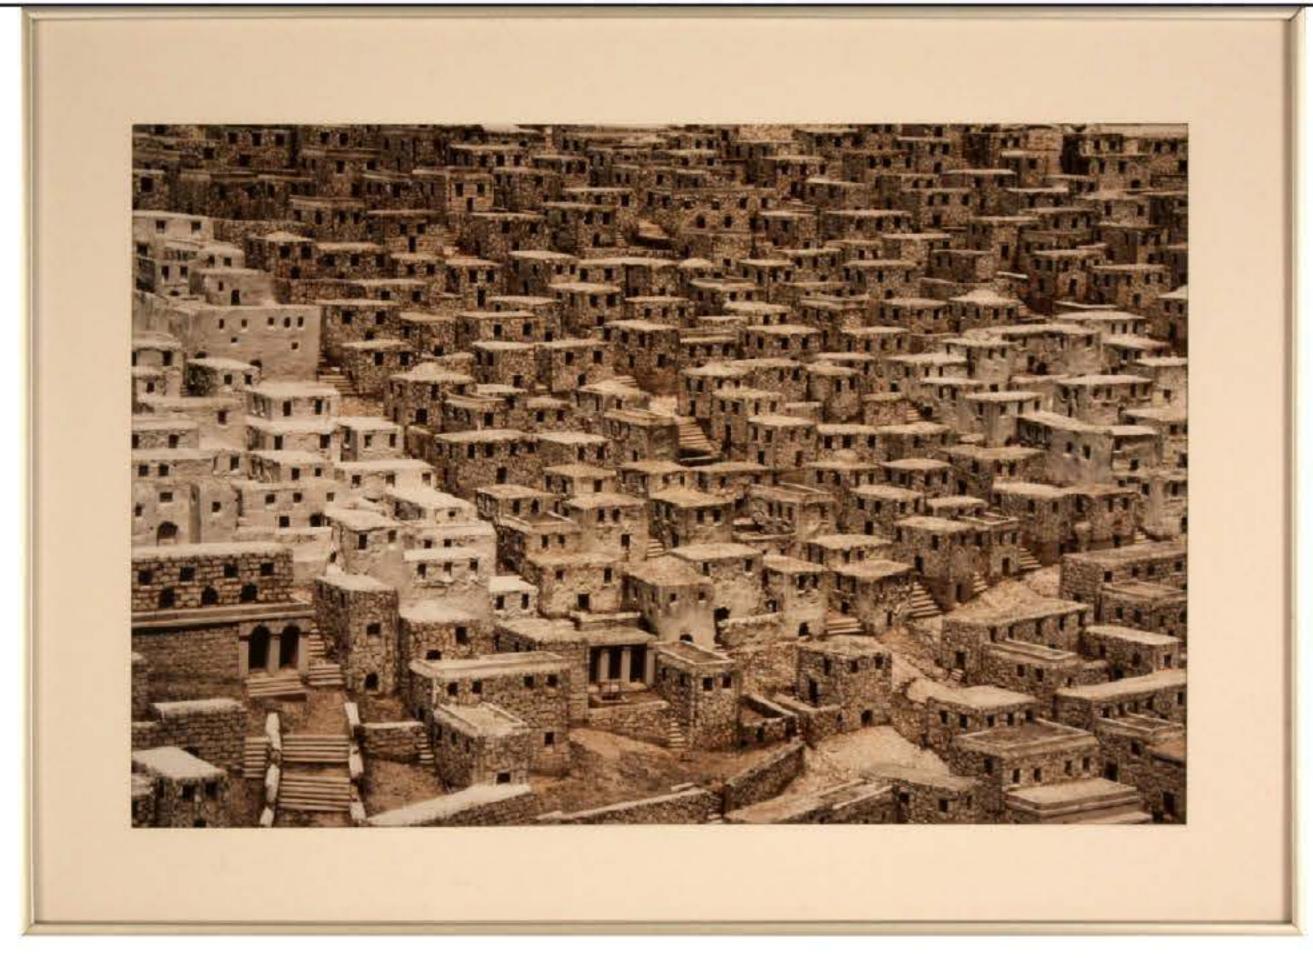

Subscriber:

Image

Info

Title: "Jerusalem"

Artist: R. Schwartzchild Medium: Photography

Size: Matted on silver frame, 20 x 28 in Collection: Department of Art & Design

Insurance value: \$700

Subscriber: