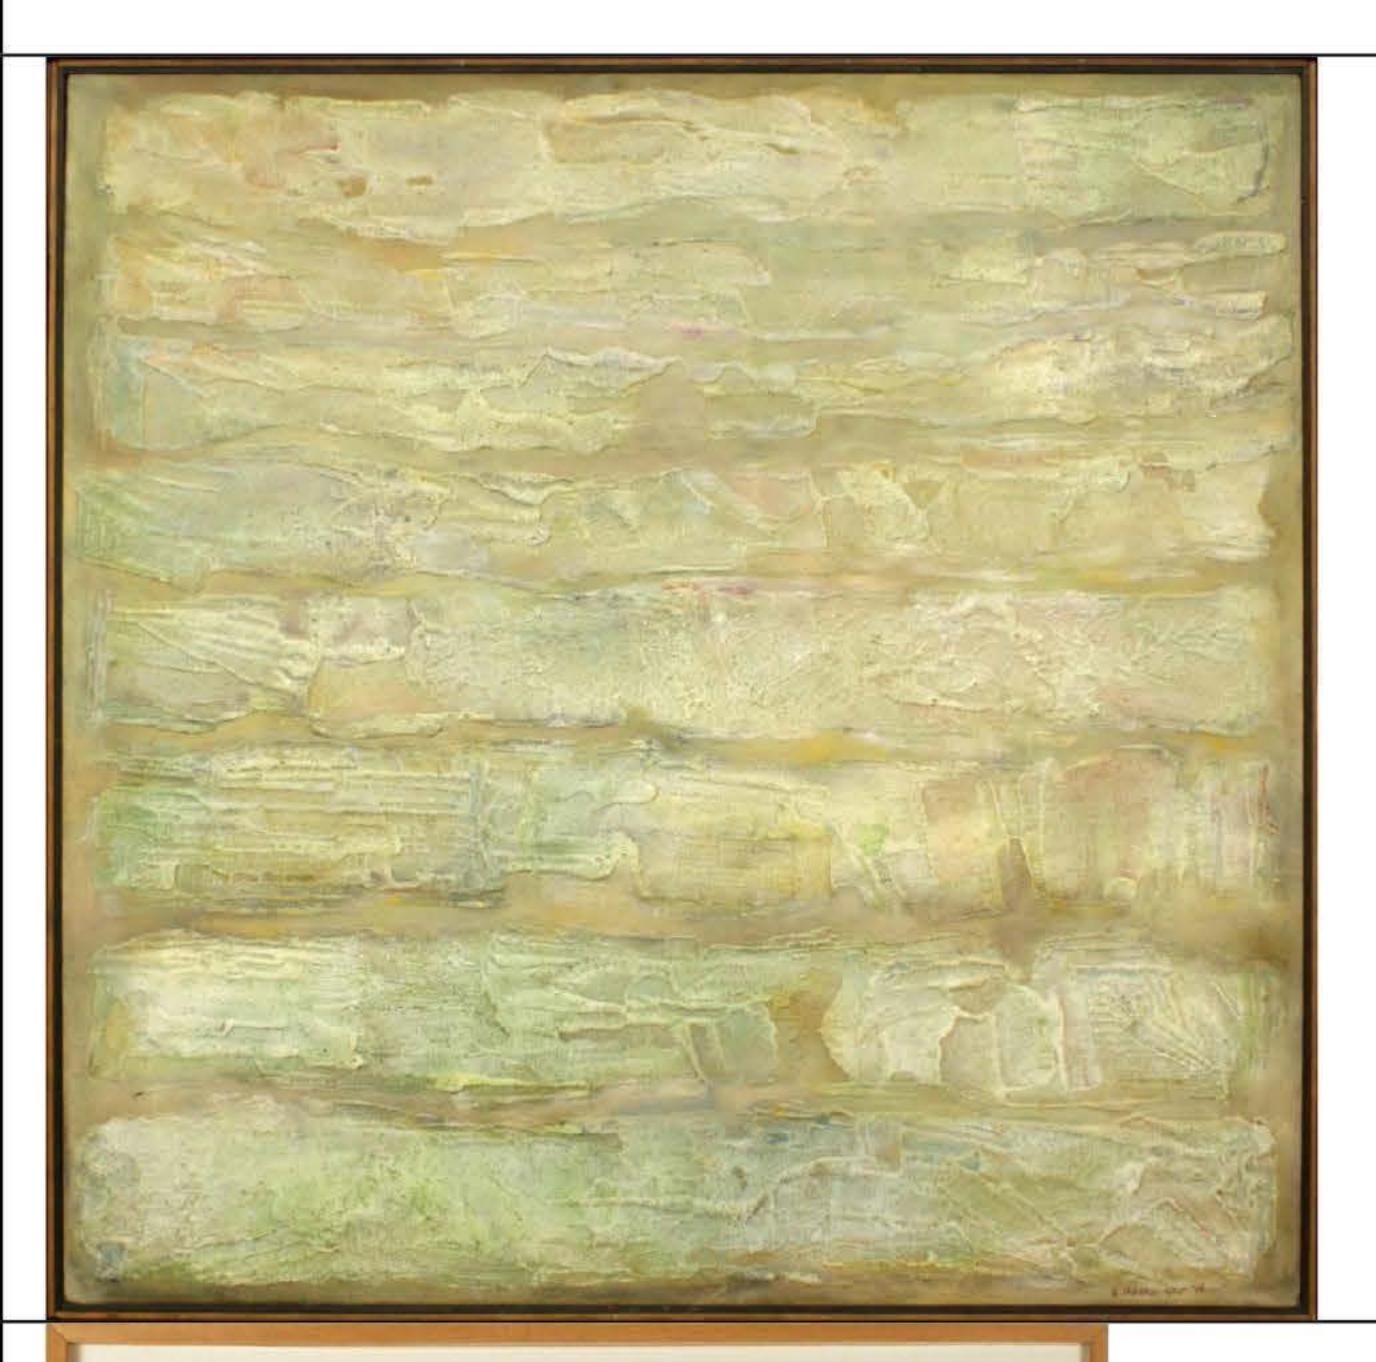

Subscription period:

Title: "Legend In Stone"

Artist: Emma Yost Medium: Oil on canvas Size: Framed, 41x41 in

Collection: Department of Art & Design

Insurance value: \$2000

Subscriber:

Subscription period:

Title: "Mary Margaret"