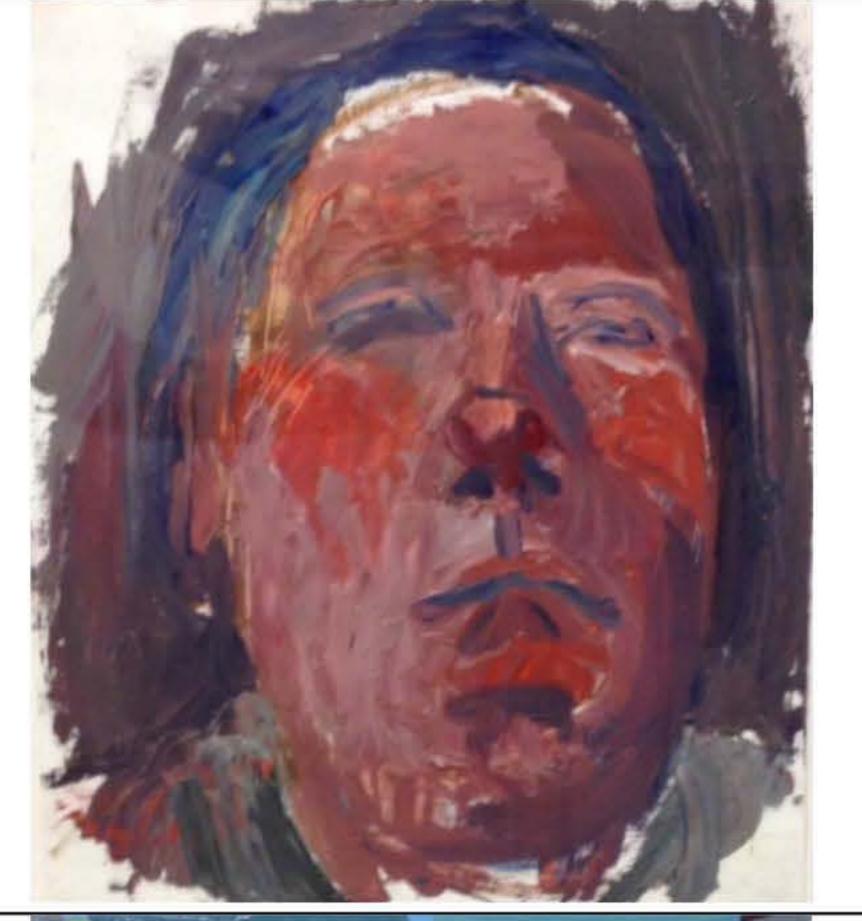

Insurance value: \$ 150

Subscriber:

Size: Matted on natural wood frame, 19x21in

Collection: Slocumb Galleries

Insurance value: \$ 200

Subscriber:

Subscription period:

Title: "Hidden Bamboo #5"

Artist: Kristi Taylor

Medium: Acrylic on canvas Size: Stretched canvas, 12x16 in Collection: Slocumb Galleries

Insurance value: \$ 200

Subscriber:

Subscription period:

Medium: Stoneware, glaze

Size: 8x8x13 in