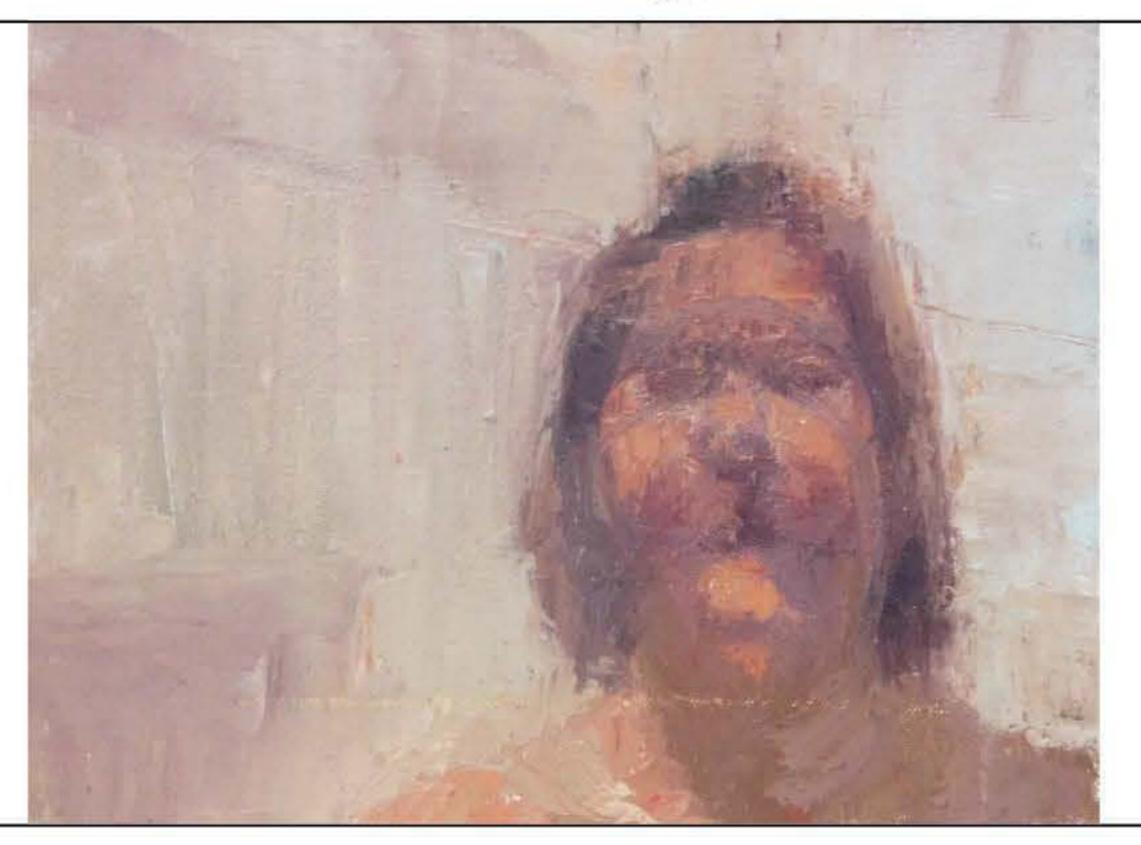

Title: *Self-Portrait* Rtist: Kyle Darnell

Medium: Relief and montotype print

Size: Matted on white wood frame, 27x39 in

Collection: Slocumb Galleries

Insurance value: \$300

Subscription period:

Title: "Snake Diamond"
Artist: Jaime Santos-Prowse
Medium: Linocut print