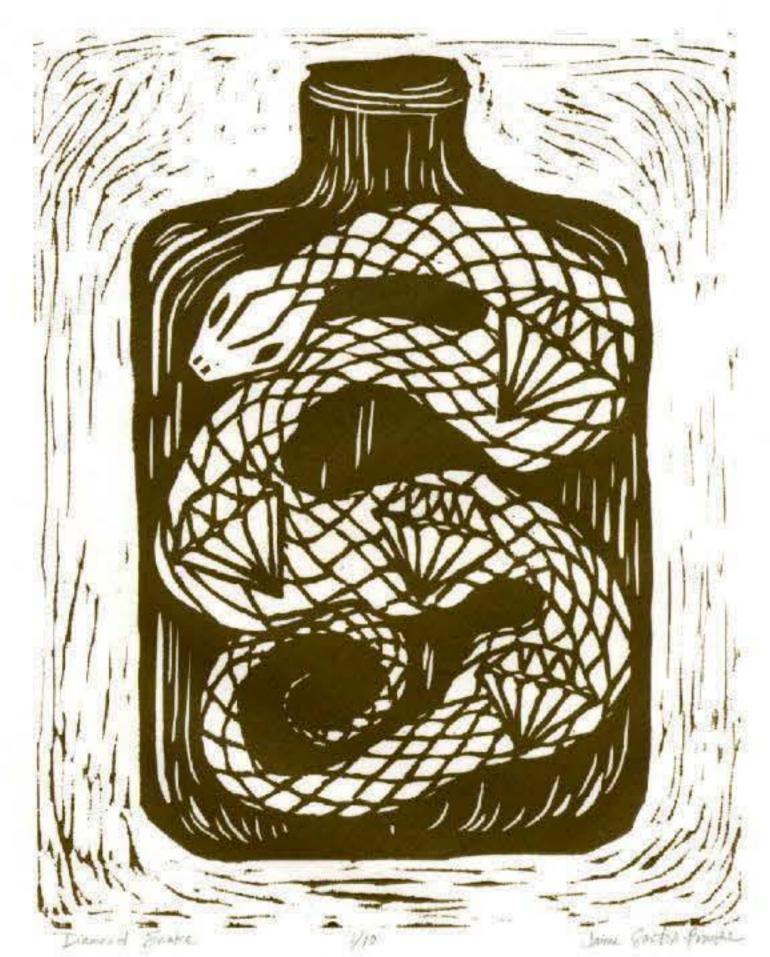

Title: *Self-Portrait* Rtist: Kyle Darnell

Medium: Relief and montotype print

Size: Matted on white wood frame, 27x39 in

Collection: Slocumb Galleries

Insurance value: \$300

Subscription period:

Title: "Snake Diamond"
Artist: Jaime Santos-Prowse
Medium: Linocut print

Size: Matted on white wood frame, 17x21 in

Collection: Slocumb Galleries

Insurance value: \$ 150

Subscription period:

Title: "Untitled" Artist: Ann Ropp

Medium: Watercolor on paper

Size: Matted on white wood frame, 17x21 in