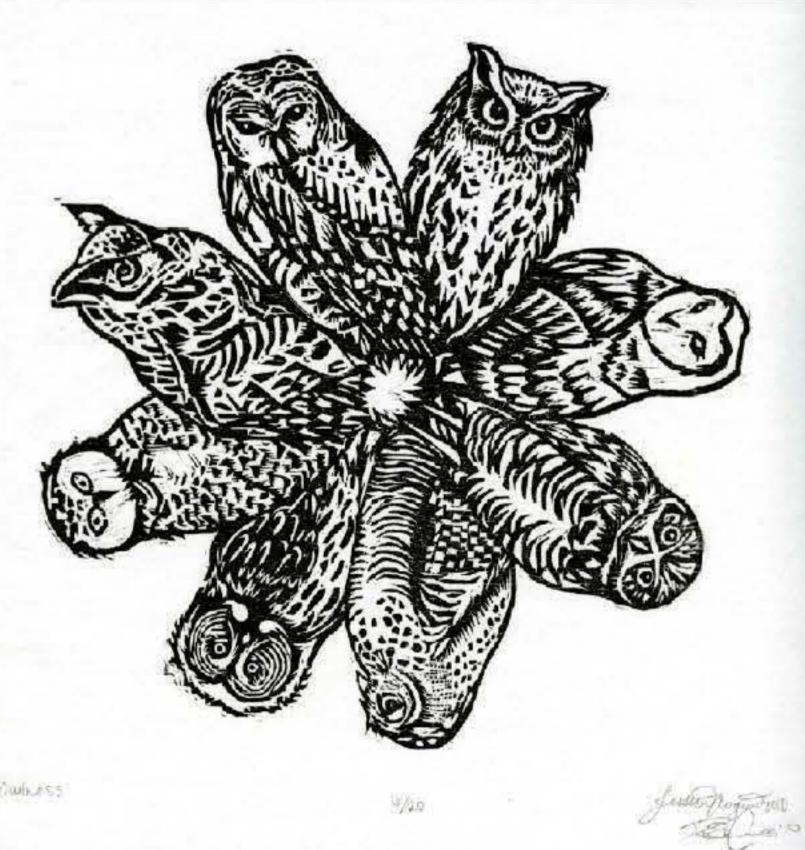

Subscriber:

Subscription period:

Title: "Owlness"

Artists: Reese Chamness and Jessica Augier

Collaborative Media: Print

Size: Matted on white wood frame, 17x21 in Collection: On Loan to Slocumb Galleries

Insurance value: \$200