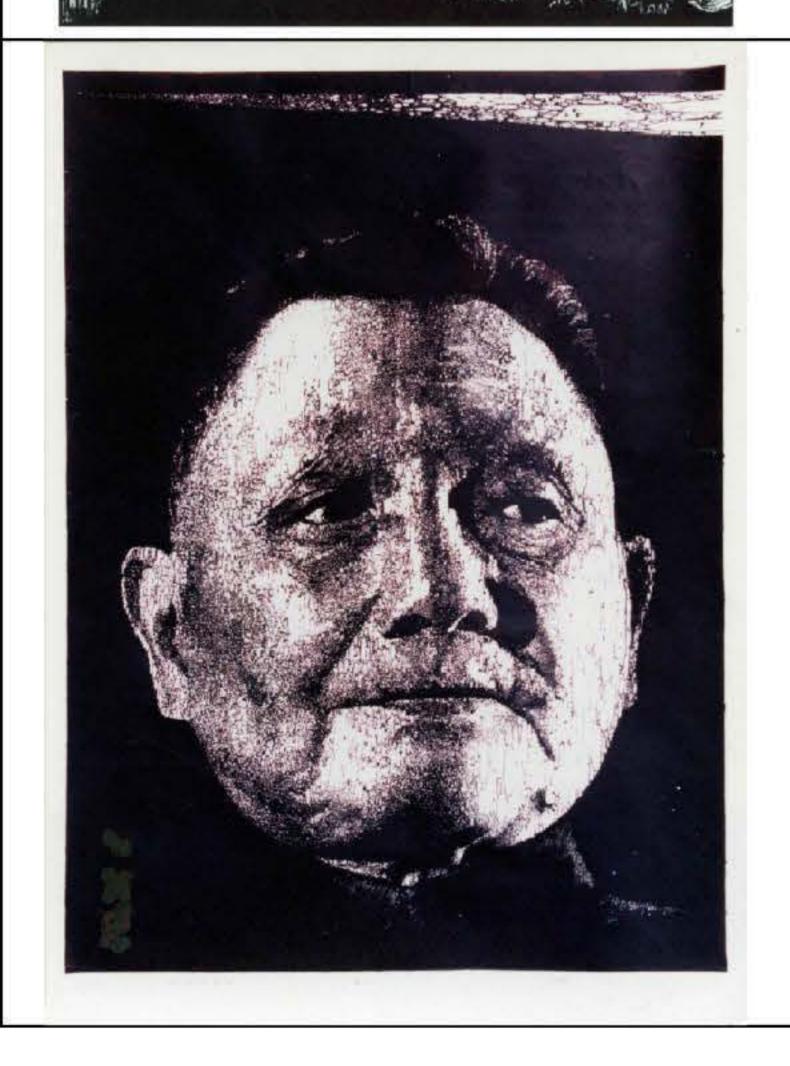

Insurance value: \$500

Subscriber:

Subscription period:

Title: "Deng Xiaoping" Artist: Dai Daquan

Medium: Black & white photography

Size: Matted on white wood frame, 17x21 in

Collection: Department of Art & Design