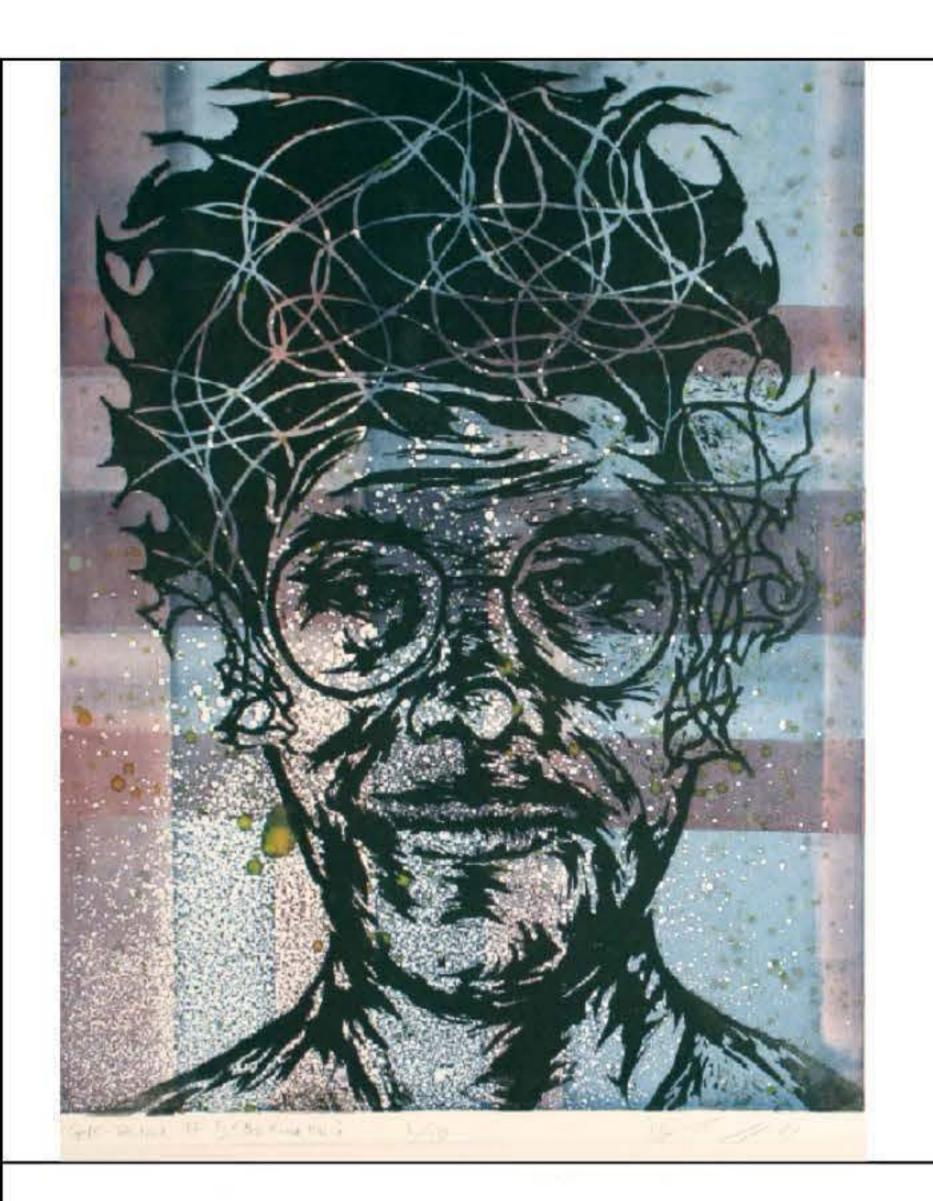

Title: *Self-Portrait* Rtist: Kyle Darnell

Medium: Relief and montotype print

Size: Matted on white wood frame, 27x39 in

Collection: Slocumb Galleries

Insurance value: \$300

Subscription period:

Title: "Snake Diamond"
Artist: Jaime Santos-Prowse
Medium: Linocut print