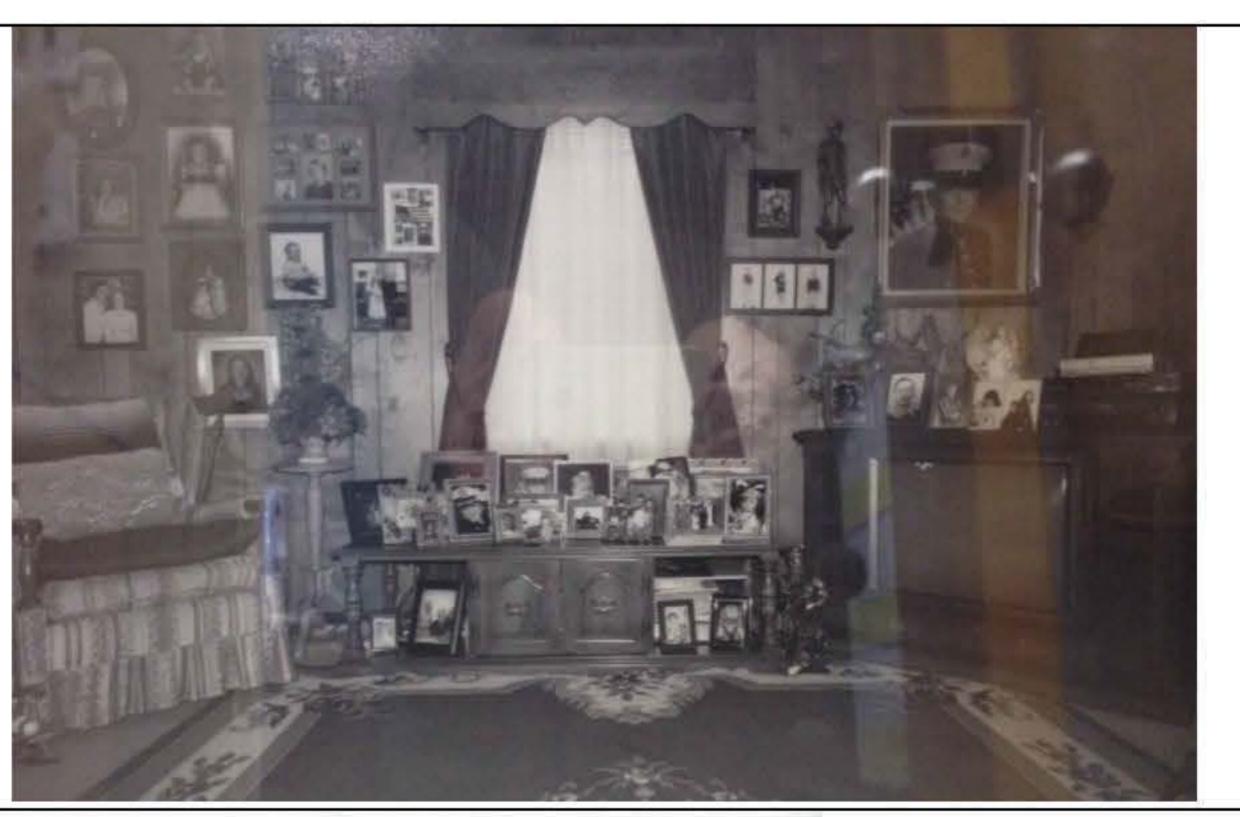

Subscriber:

Subscription period:

Title: "Family Portrait"

Artist: Ashley Nease

Medium: Black & white photograph

Size: Matted on white wood frame, 17x21 in Collection: On Loan to Slocumb Galleries

Insurance value: \$150