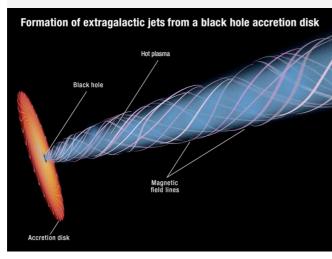

# Earth Changes Media Daily News Updates

Space Slinky: Jet of Superheated Gas -- 5,000 Light-Years Long -- Ejected from Supermassive Black Hole

More than thirteen years of observations from NASA's Hubble Space Telescope have allowed astronomers to assemble time-lapse movies of a 5,000-light-year-long jet of superheated gas being ejected from a supermassive black hole in the center of the giant elliptical galaxy M87.