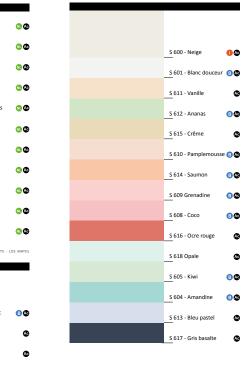

SATINÉS SATIN FINISH - SEIDENGLANZ-EFFEKTE - DE GESATINEERDE - LOS SATINADOS - IL SATINO - ACETINADAS - CATUM - TEAEIDIMAZATINE

00

٩

۵

Bac

**₿** 

**B** 🐼

٩

60

**₿** 

**B** 🐼

٩

٩

**B** 🐼

| LAQUÉS LACQUER FINISH - LACKEFFEKTE - DE GELAKTE<br>IL LACCATO - LACADOS - JAKOBBIÑ - TEAEIOM | - LOS LACADOS<br>IA AAKA | LAQUÉS | LACQUER FINISH - LACKEFFEKTE - DE GELAKTE - LOS LACADO<br>IL LACCATO - LACADOS - ЛАКОВЫЙ - ТЕЛЕІОМА ЛАКА | 15     |
|-----------------------------------------------------------------------------------------------|--------------------------|--------|----------------------------------------------------------------------------------------------------------|--------|
|                                                                                               |                          |        | L 401 - Noir                                                                                             | D &0   |
| L 1 - Blanc                                                                                   | <b>@ @</b>               |        | L 32 - Absinthe                                                                                          | •      |
| L 100 - Blanc                                                                                 |                          |        | L 47 - Twing                                                                                             | •      |
| L 101 - Blanc                                                                                 |                          |        | L 56 - Nevee                                                                                             | •      |
| L 53 - Fumée                                                                                  | <b>0</b> 0               |        | L 29 - Vert anglais                                                                                      | •      |
| L 22 - Mastic                                                                                 | 00                       |        | L57 - Cacao                                                                                              | 0      |
| L 5 - Lytchee                                                                                 | 00 🚱                     |        | 60 - Grenadelle                                                                                          | 0      |
| L 2 - Perle                                                                                   | 00 60                    |        | 61 - Aquarelle                                                                                           | 0 @    |
| L 41 - Plomb                                                                                  | 00 60                    |        | 62 - Corossol                                                                                            | 0 🕲    |
| L 42 - Noisette                                                                               | e 🕕 🥸                    |        | 63 - Vahiné                                                                                              | 0      |
| L 35 - Praliné                                                                                | <b>@ @</b>               |        | 64 - Ivoire                                                                                              | 0 40   |
| L 36 - Bois de                                                                                | rose 🔞 🐼                 | MATS   | MATTE FINISH - MATTEFFEKTE - DE ONGEPOLIJSTE - LOS M<br>OPACO - MATES - MATOBЫЙ / ТЕЛЕІОМА МАТ           | и́ATES |
| L 15 - Tenere                                                                                 | 00 🚱                     |        |                                                                                                          |        |
| L 43 - Pêche                                                                                  | 00 🚱                     |        |                                                                                                          |        |
| L 16 - Azalee                                                                                 | 00 60                    |        | M 15 - Blanc Mat                                                                                         | 3 🕲    |
| L 18 - Rose inc                                                                               | dien 🔞 🐼                 |        | M 17 - Lys                                                                                               | ٩      |
| L9 - Paille                                                                                   | <b>@</b> &               |        | M 18 - Tilleul                                                                                           | ٢      |
| L 44 - Citron                                                                                 | 00                       |        | M 21 - Tourterelle                                                                                       | ٩      |
| L 10 - Abricot                                                                                | 00                       |        | M 20 - Ebene                                                                                             | ٩      |
| L 13 - Mangue                                                                                 | e 🐽 👁                    |        | M 19 - Gris mat                                                                                          | 8      |
| L 45 - Capucin                                                                                | e 🐠 🥸                    |        | M 22 - Jade                                                                                              | ٩      |
| L 21 - Vermillo                                                                               | on 🔃 🐼                   |        | M 23 - Soleil                                                                                            | ٢      |
| L 54 - Tourain                                                                                | e 🕕 🥸                    |        | M 16 - Coquille d'oeuf                                                                                   | ۵      |
| L 19 - Bordeau                                                                                | ax 🔞 🚱                   |        | EC 190 - Blanc epais M1                                                                                  | ۵      |
| L 37 - Lie de v                                                                               | in 🔞 🥸                   |        |                                                                                                          |        |
| L 39 - Parme                                                                                  | 00                       |        |                                                                                                          |        |
| L 51 - Cobalt                                                                                 | 00                       |        |                                                                                                          |        |
| L 26 - Piscine                                                                                | 00 60                    |        |                                                                                                          |        |
| L 25 - France                                                                                 | 00 60                    |        |                                                                                                          |        |
| L 50 - Outrem                                                                                 | er 👊 🐼                   |        |                                                                                                          |        |
| L 38 - Myosot                                                                                 | is 💀 🐼                   |        |                                                                                                          |        |
| L 28 - Caraine                                                                                | 00 🚱                     |        |                                                                                                          |        |
| L 49 - Pétrole                                                                                | 00 🚱                     |        |                                                                                                          |        |
| L 23 - Nuit                                                                                   | 00                       |        |                                                                                                          |        |