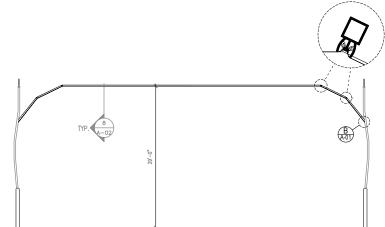

#### DONUT-SHAPED TRANSLUCENT CLOUD AND FREE-FLOATING MESH SAILS

The donut is backlit by a series of LED lights that continuously change color, creating a soft visual effect. The four curved sails of NEW/ MESH floating below draw the eye to the skylight in the center of the room.