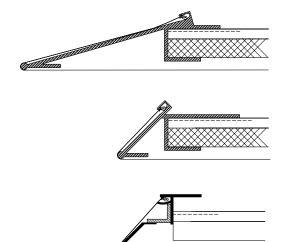

#### FLOATING PANELS WITH KNIFE EDGE PERIMETERS

We offer knife edge profiles in 13, 30, and 45 degree options. Since we cannot radius these profiles for horizontal curves, we recreate them from curved metal components assemblies when needed.