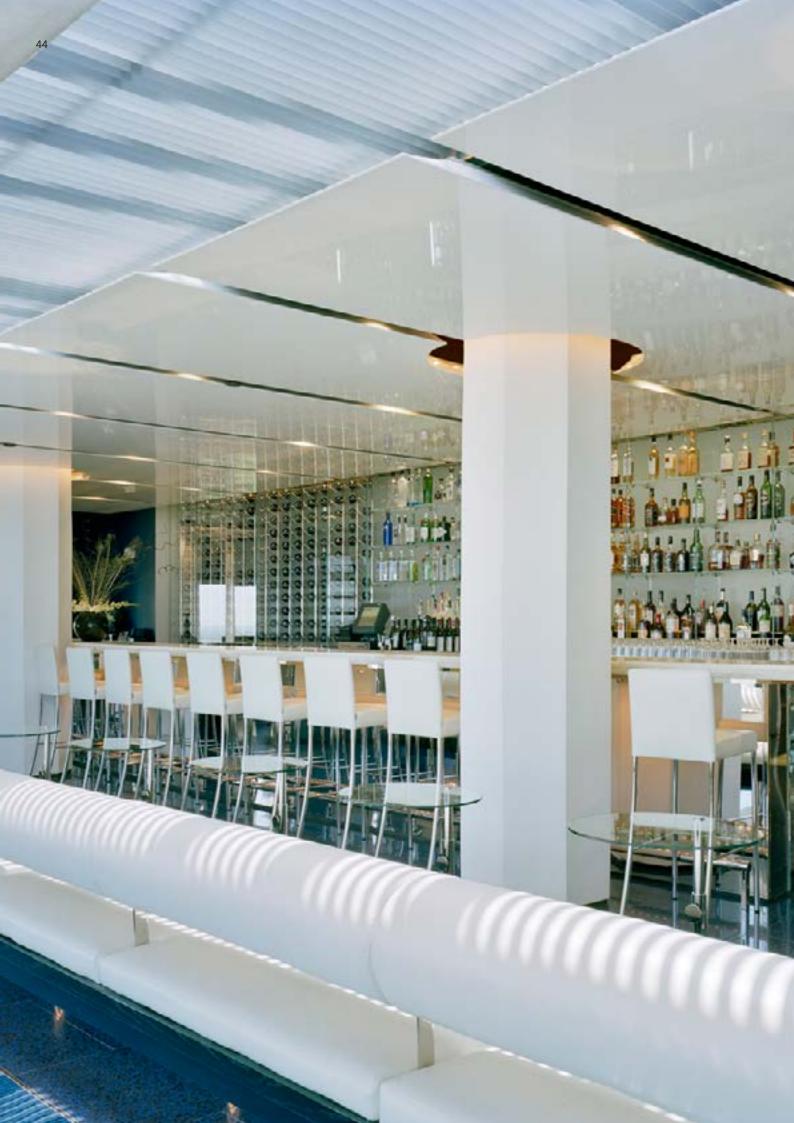

#### CUSTOM LIGHT TROUGH AND EDGE DETAIL

Client Collector's Loft / New York, NY, USA Specifier Renfro Design Group / Lighting Designer Product NEW/LIGHT 2 Layers TOB4 / Warm White Translucent Membranes