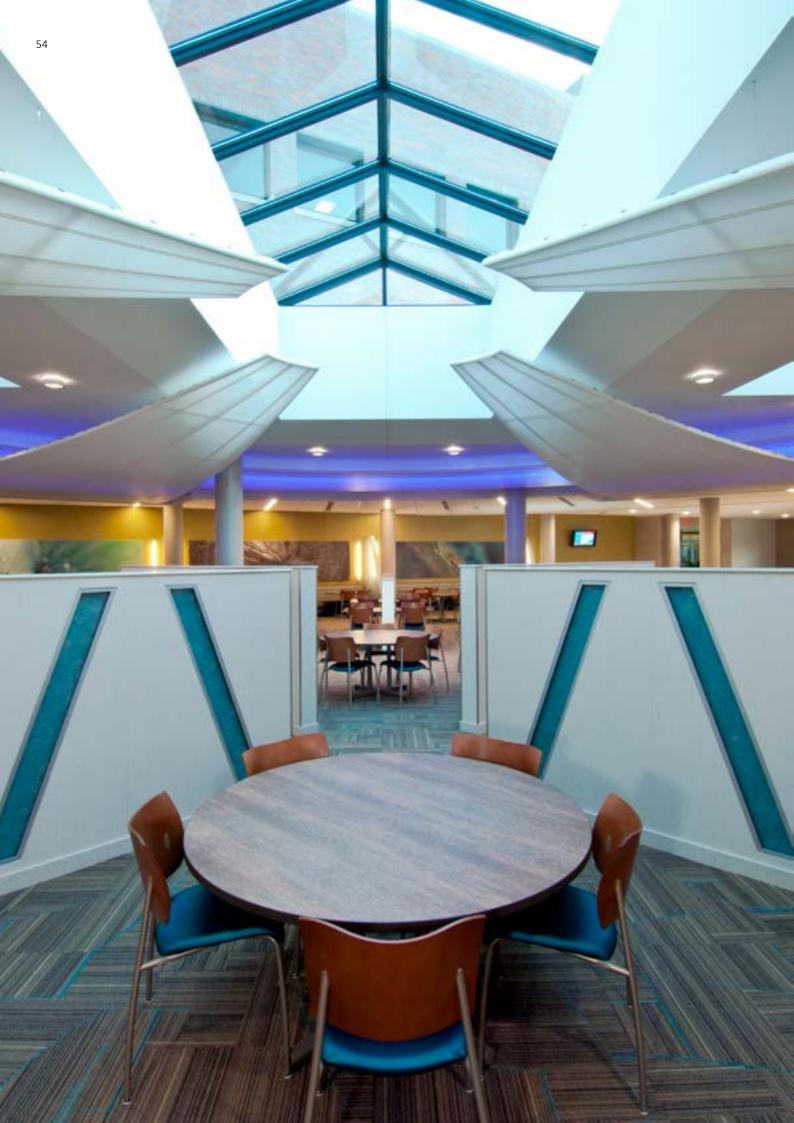

#### DONUT-SHAPED TRANSLUCENT CLOUD AND FREE-FLOATING MESH SAILS

The donut is backlit by a series of LED lights that continuously change color, creating a soft visual effect. The four curved sails of NEW/ MESH floating below draw the eye to the skylight in the center of the room.