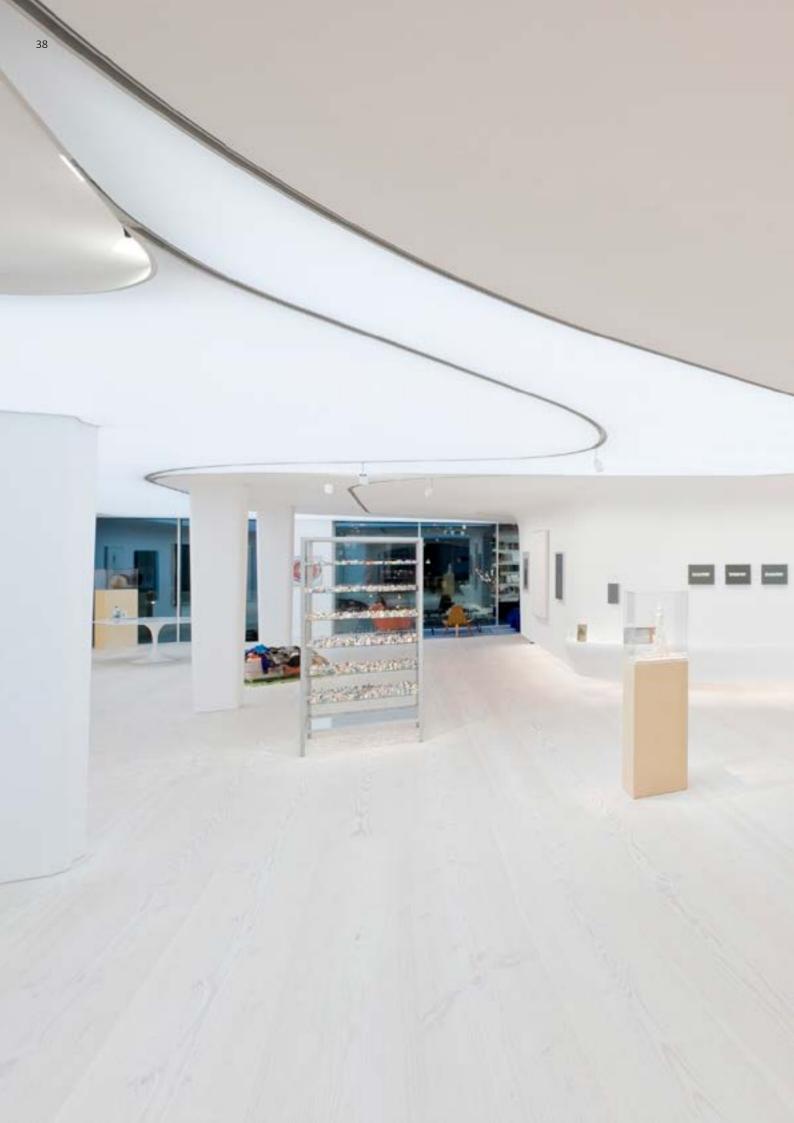

# SHAPES & FORMS.

Because of the flexibility of our membranes, NEWMAT systems are ideal for easily creating curves, shapes, forms, and 3-dimensional ceilings, walls, and floating elements.

Having our own sophisticated metal shop allows us to create the complex aluminum skeletons and structures often needed to achieve the design intents of our clients.