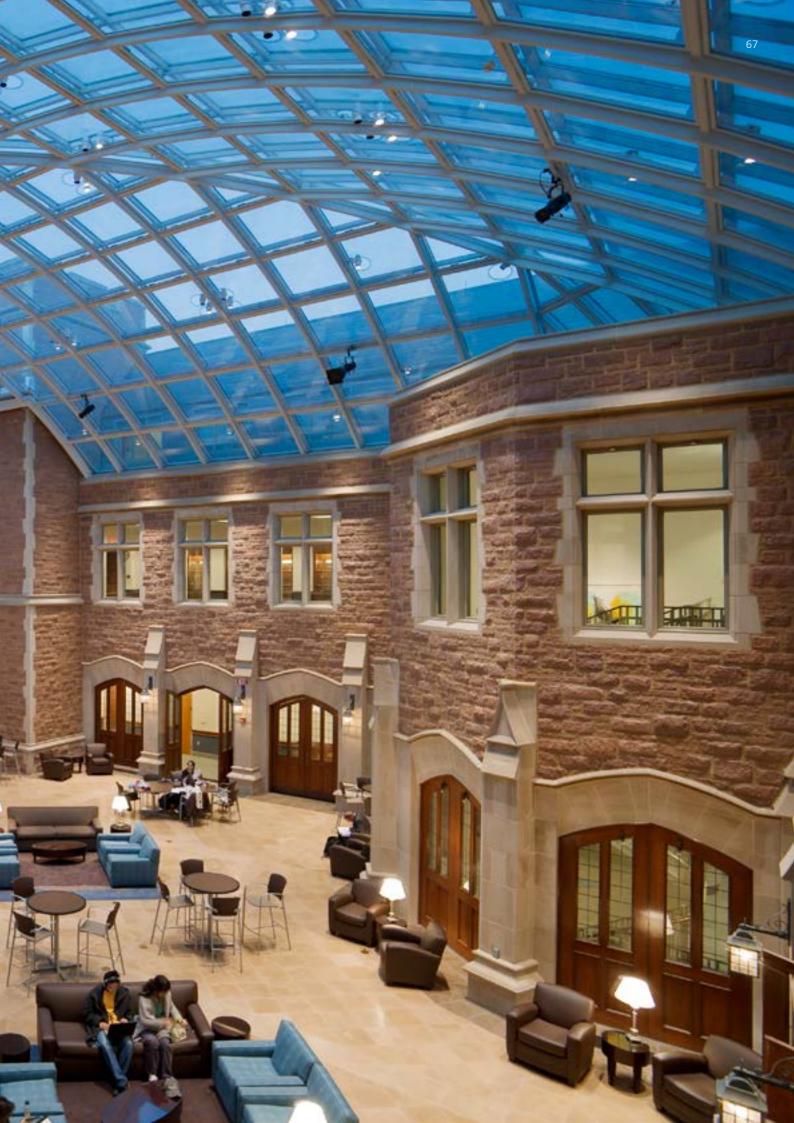

APHIC

A

PLAFOND TENDU IMPRIMÉ PRINTED STRETCH CEILING BEDRUCKTE SPANNDECKE GEDRUKT SPANPLAFOND SOFFITTO TESO STAMPATO TECHO TENSADO IMPRESA ПЕЧАТНАЯ НАТЯЖНОЙ ПОТОЛОК TECTO FALSO IMPRESSO ΤΥΠΩΜΕΝΟ ΤΕΤΑΜΕΝΗ ΟΡΟΦΗ

### ASPECTS DECORS - ASPEKTE - DE ASPECTEN - LOS ASPECTOS - L'ASPETTO АSPECTOS - ВИДОВОЙ - ΔΙΑΚΟΣΜΗΤΙΚΑ R 30 - Platine ٢







### GAUFREES EMBOSSED METAL FINISH - RELIËF METALEN AF ACABADO DE METAL EN RELIËVE - METALLO G 10 - Bleu G 11 - Gris G 12 - Outremer G 13 - Vert

#### SPARKLE -GLANS - LANTEJOULA - БЛЕСТКА PAILLETTÉ





### PATINÉS PATINA FINISH - PATINIERT - GEPATINEERD ПАТИНОЙ - ME ПАТИЛА



63

Client Museum of Natural History / Los Angeles, CA, USA Specifier CO Architects / Architect Product NEW/LIGHT T0B / White Translucent Membranes backlit with LED Boards















NEWMAT S.A.S 22 rue du Général Dame - BP 141 - 59482 HAUBOURDIN Cedex FRANCE Tél : +33(0)3 20 50 70 06 - Fax : +33(0)3 20 50 98 03 newmat@newmat.com

130/140 Rue René Cauche - 59139 NOYELLES-LES-SECLIN

www.newmat.com www.newmatworld.com