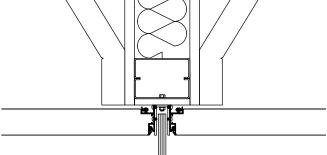

For all NEW/LIGHT ceilings we strongly recommend the use of our double-layer system. The upper layer's main function is to be a dust barrier and insure the longevity of the aesthetic of the visible layer. The upper layer can be a clear membrane or a translucent membrane as well.