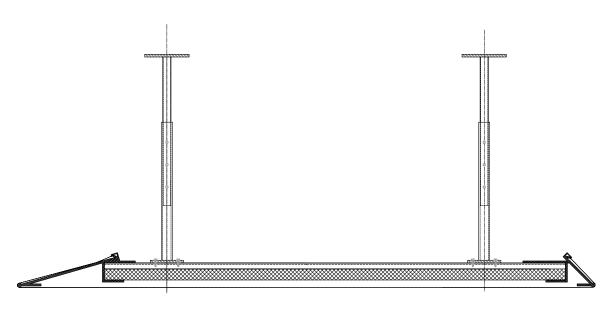

#### FLOATING PANELS WITH KNIFE EDGE PERIMETERS

We offer knife edge profiles in 13, 30, and 45 degree options. Since we cannot radius these profiles for horizontal curves, we recreate them from curved metal components assemblies when needed.