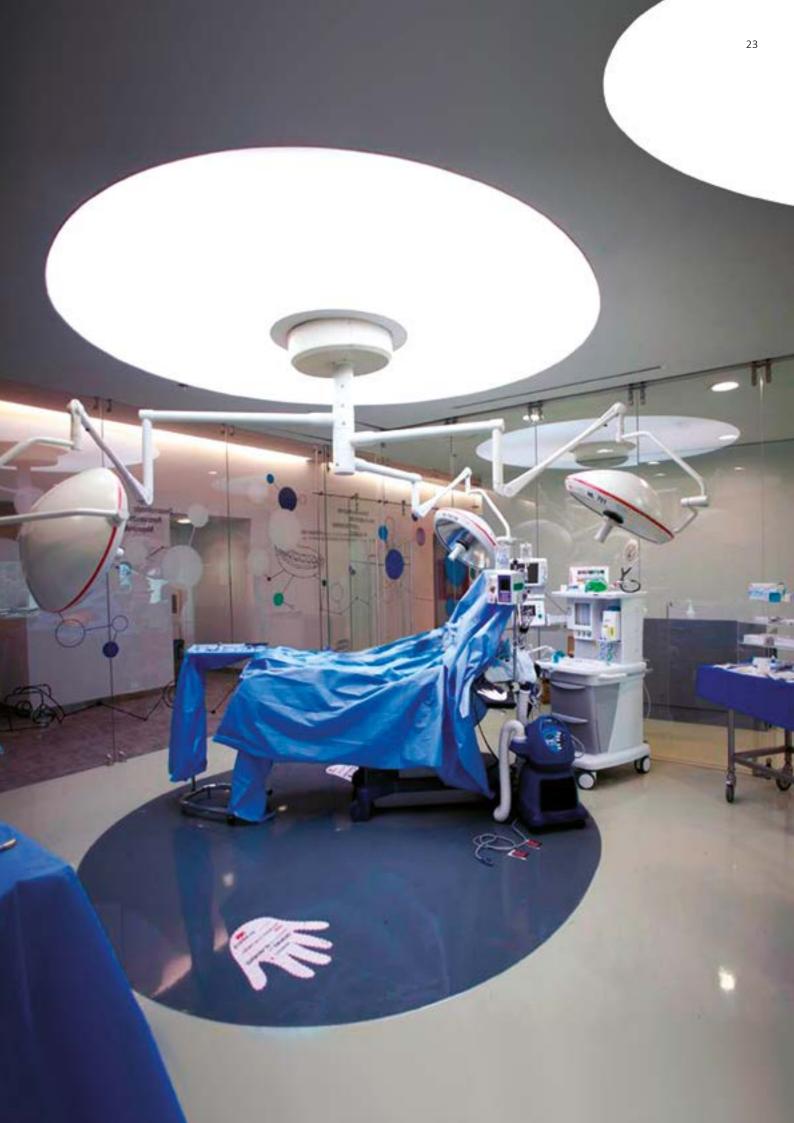

### **NEW**ACOUSTIC

This line offers a variety of virtually invisible micro-perforations that can be added to any of the NEWMAT membranes to provide exceptional sound absorption for optimal acoustical comfort. With or without acoustical backing, it can be tailored to achieve targeted absorptions at specific frequencies. Comprised of 250,000 micro-holes per square foot, this NEWMAT patented system has amazed acoustical consultants worldwide.

Client Roberto Cantoral Cultural Center / Mexico City, México Specifier Broissin Architects / Architect Product NEW/ACOUSTIC ACLS19 / Bordeaux Satin Micro-Perforated Membrane