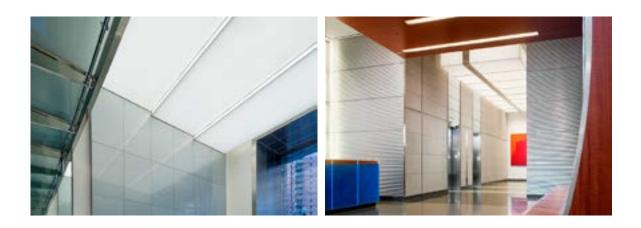

#### CUSTOM LIGHT TROUGH AND EDGE DETAIL

Client Collector's Loft / New York, NY, USA Specifier Renfro Design Group / Lighting Designer Product NEW/LIGHT 2 Layers TOB4 / Warm White Translucent Membranes

Below are some of the details we have engineered for our projects. We often create and extrude new profiles to meet the design or technical needs of a specific project.

The custom bending, cutting, and welding of the perimeter tube for this structure was extremely challenging since we needed to keep the harpoon receiver groove in the tube centered at all times so that the membrane would follow a perfectly defined path.