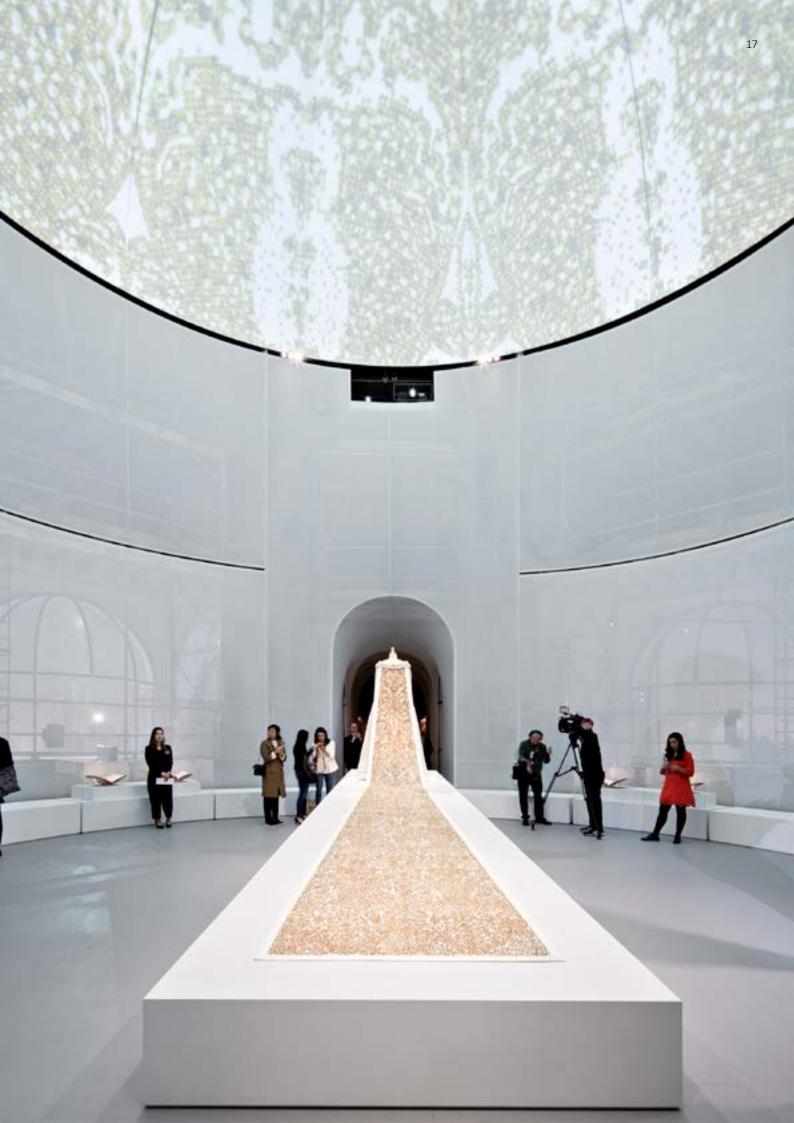

### **NEW**ACOUSTIC

This line offers a variety of virtually invisible micro-perforations that can be added to any of the NEWMAT membranes to provide exceptional sound absorption for optimal acoustical comfort. With or without acoustical backing, it can be tailored to achieve targeted absorptions at specific frequencies. Comprised of 250,000 micro-holes per square foot, this NEWMAT patented system has amazed acoustical consultants worldwide.

Client Roberto Cantoral Cultural Center / Mexico City, México Specifier Broissin Architects / Architect Product NEW/ACOUSTIC ACLS19 / Bordeaux Satin Micro-Perforated Membrane