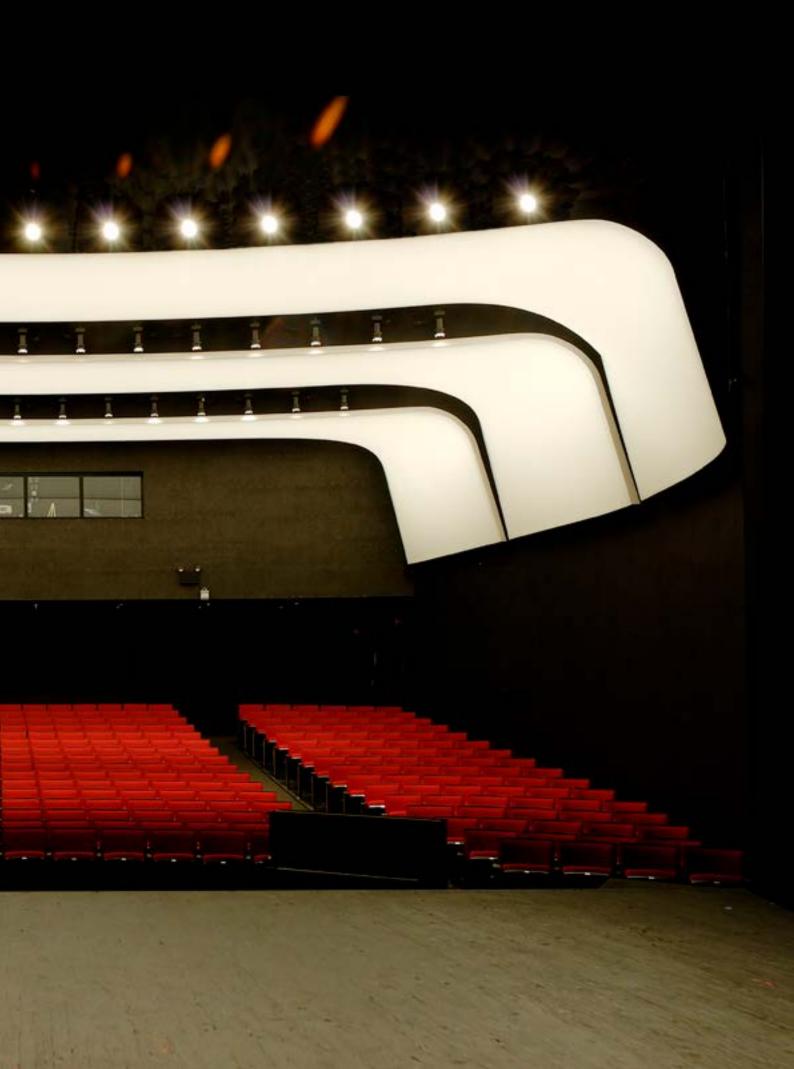

#### THREE-TIERED FLOATING CURVED CEILING ELEMENT

Andre Kikoski designed this ceiling element, consisting of a three-tiered curved canopy, to flow across the room and extend part-way down one wall. To achieve this design NEWMAT constructed a custom metal skeleton wrapped with M15/white matte membranes. Light fixtures were then installed between the tiers to create continuous cove lighting.

Client Queens Museum of Art / Flushing, NY, USA Specifier Grimshaw Architects / Architect Product NEW/ACOUSTIC ACM15 / White Matte Micro-Perforated Membrane

-

i Tital I

121 11

1.4

TT

10.0 1 TEI II II IIIII

.