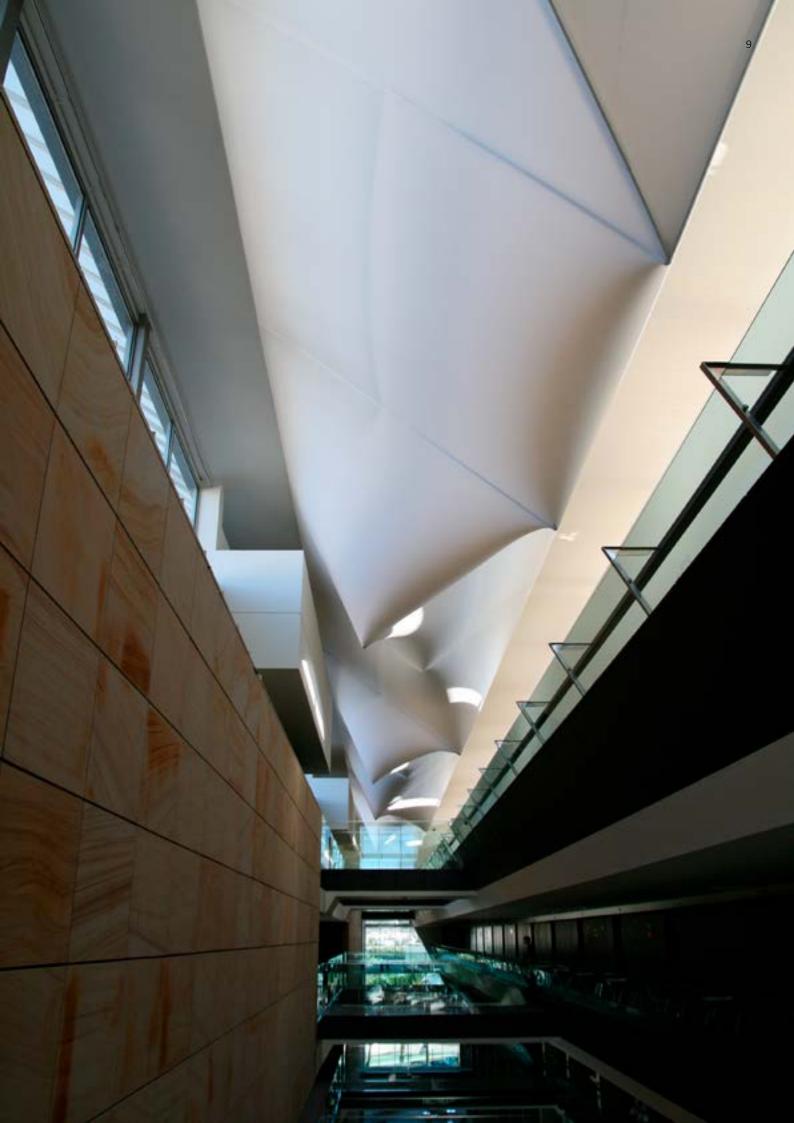

# SHAPES & FORMS.

Because of the flexibility of our membranes, NEWMAT systems are ideal for easily creating curves, shapes, forms, and 3-dimensional ceilings, walls, and floating elements.

Having our own sophisticated metal shop allows us to create the complex aluminum skeletons and structures often needed to achieve the design intents of our clients.