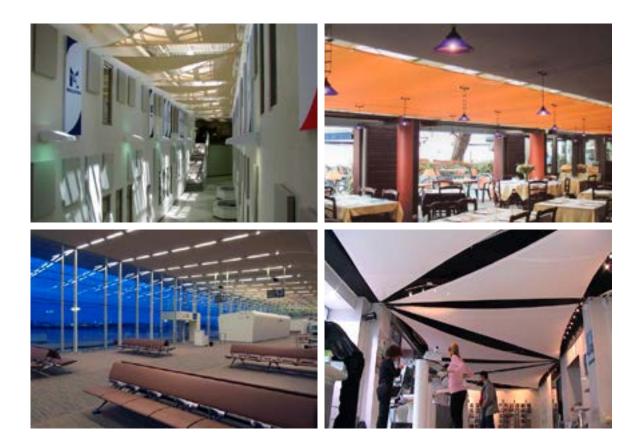

# SHAPES & FORMS.

Because of the flexibility of our membranes, NEWMAT systems are ideal for easily creating curves, shapes, forms, and 3-dimensional ceilings, walls, and floating elements.

Having our own sophisticated metal shop allows us to create the complex aluminum skeletons and structures often needed to achieve the design intents of our clients.

K

É

Below are some of the details we have engineered for our projects. We often create and extrude new profiles to meet the design or technical needs of a specific project.