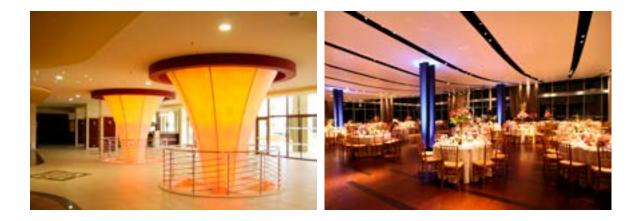

# SHAPES & FORMS.

Because of the flexibility of our membranes, NEWMAT systems are ideal for easily creating curves, shapes, forms, and 3-dimensional ceilings, walls, and floating elements.

Having our own sophisticated metal shop allows us to create the complex aluminum skeletons and structures often needed to achieve the design intents of our clients.

K

É

Below are some of the details we have engineered for our projects. We often create and extrude new profiles to meet the design or technical needs of a specific project.

#### LARGE PIVOT PANEL SYSTEM

SMALL PIVOT PANEL SYSTEM

Below are some of the details we have engineered for our projects. We often create and extrude new profiles to meet the design or technical needs of a specific project.