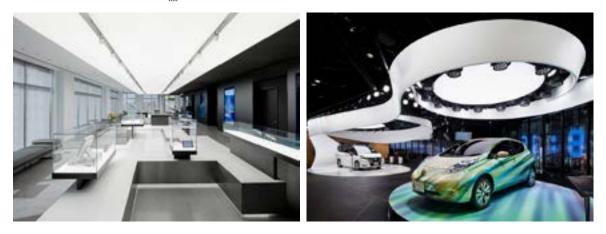

ishes with unlimited perimeter profile options. This is a simple concept from measuring to a complete installation which has proven itself in more than 54 countries.







### **NEW/LIGHT**

These are translucent membranes in various colors and transparencies that are meant to be backlit by any light source you choose. Combining any two membranes and using different light sources allows for unlimited lighting solutions. The diffusing ability of the NEWMAT membranes is unmatched by that of any other product.





For all NEW/LIGHT ceilings we strongly recommend the use of our double-layer system. The upper layer's main function is to be a dust barrier and insure the longevity of the aesthetic of the visible layer. The upper layer can be a clear membrane or a translucent membrane as well.







### **NEW/PERF**

These perforated membranes can be used for aesthetic, acoustic, or air transfer purposes. The various perforation patterns can be applied to the type of membranes as indicated below.



#### Perfo 2

Diameter 1.5 mm
25 % opening
Applicable on thick white matte, thick
black matte, and all lacquer membranes.





#### Perfo 3

Diameter 4.5 mm
11.5 % opening
Applicable on all membranes.





#### Perfo 5 - Diameter 9 mm - 53 % opening Applicable on thick white matte, thick black matte, and all suede membranes.







### **NEW/GRAPHIC**

This is the ultimate in custom design solutions. Any of the NEWMAT membranes can be digitally printed with a graphic of your choice to make your wall or ceiling look like a photograph, a painting, a piece of art, or simply your own cre