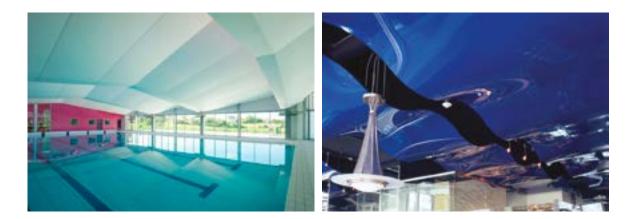

#### FLOATING COMPOUND CURVED ACOUSTICAL STRUCTURE

This structure was built in our metal shop, separated into six segments that were shipped to the jobsite, elevated into place and reassembled. The membranes were then stretched over it.

Below are some of the details we have engineered for our projects. We often create and extrude new profiles to meet the design or technical needs of a specific project.