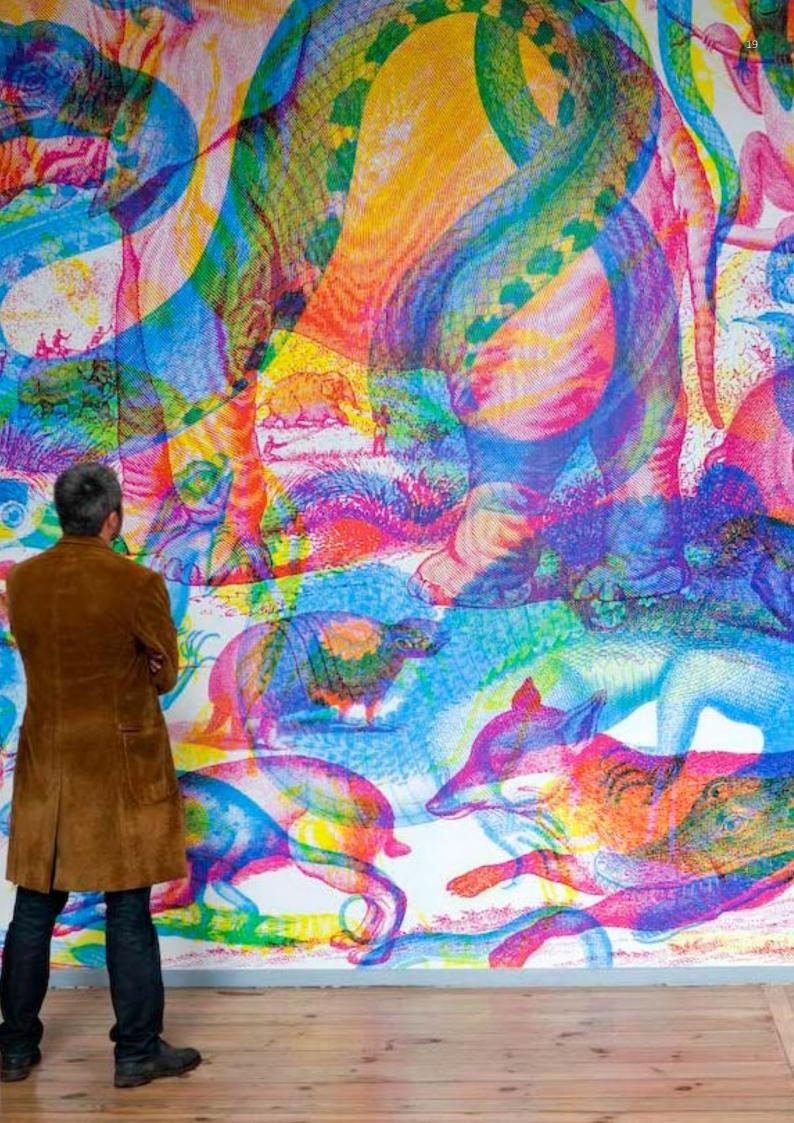

### **NEW/GRAPHIC**

This is the ultimate in custom design solutions. Any of the NEWMAT membranes can be digitally printed with a graphic of your choice to make your wall or ceiling look like a photograph, a painting, a piece of art, or simply your own creation.

Our digital printing is based on high resolution graphic files provided by our clients, with whom we work very closely to achieve not only the design and graphic intent but also a color match as perfect as possible. When the graphic involves a large area requiring factory seams, great care is taken to match the images at the seams and to make them as discreet as possible. Our high tech inks are UV protected and guaranteed 10 years for color fastening.