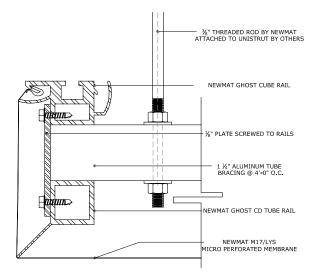

### **NEW**ACOUSTIC

This line offers a variety of virtually invisible micro-perforations that can be added to any of the NEWMAT membranes to provide exceptional sound absorption for optimal acoustical comfort. With or without acoustical backing, it can be tailored to achieve targeted absorptions at specific frequencies. Comprised of 250,000 micro-holes per square foot, this NEWMAT patented system has amazed acoustical consultants worldwide.

Client Roberto Cantoral Cultural Center / Mexico City, México Specifier Broissin Architects / Architect Product NEW/ACOUSTIC ACLS19 / Bordeaux Satin Micro-Perforated Membrane