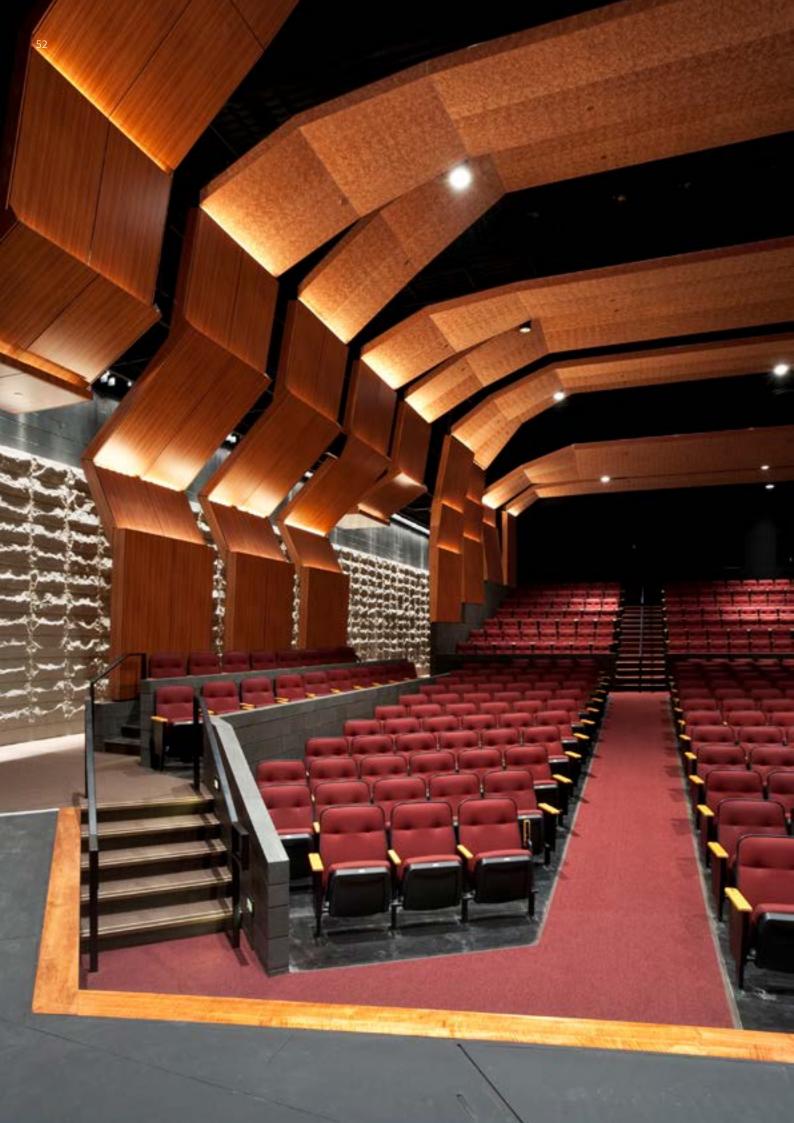

#### THREE-TIERED FLOATING CURVED CEILING ELEMENT

Andre Kikoski designed this ceiling element, consisting of a three-tiered curved canopy, to flow across the room and extend part-way down one wall. To achieve this design NEWMAT constructed a custom metal skeleton wrapped with M15/white matte membranes. Light fixtures were then installed between the tiers to create continuous cove lighting.

Client Queens Museum of Art / Flushing, NY, USA Specifier Grimshaw Architects / Architect Product NEW/ACOUSTIC ACM15 / White Matte Micro-Perforated Membrane

-

i Tital I

121 11

1.4

TT

10.0 1 TEI II II IIIII

.