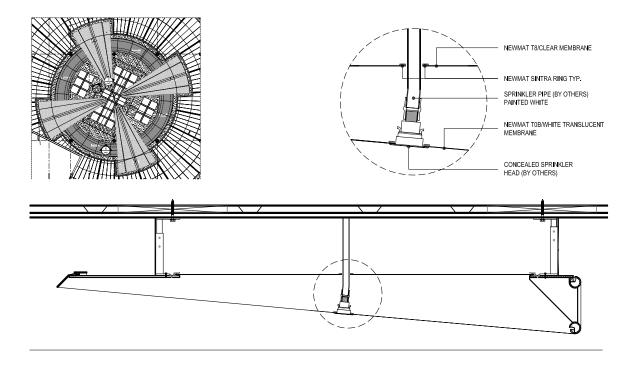

#### DONUT-SHAPED TRANSLUCENT CLOUD AND FREE-FLOATING MESH SAILS

The donut is backlit by a series of LED lights that continuously change color, creating a soft visual effect. The four curved sails of NEW/ MESH floating below draw the eye to the skylight in the center of the room.