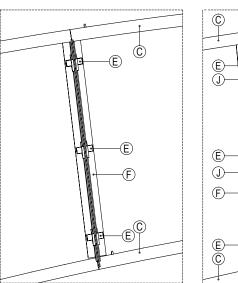

#### FLOATING COMPOUND CURVED ACOUSTICAL STRUCTURE

This structure was built in our metal shop, separated into six segments that were shipped to the jobsite, elevated into place and reassembled. The membranes were then stretched over it.

PRECISION AND PERFORMANCE

50

Below are some of the details we have engineered for our projects. We often create and extrude new profiles to meet the design or technical needs of a specific project.

MEMBRANE-WRAPPED CURVED PANEL ASSEMBLY