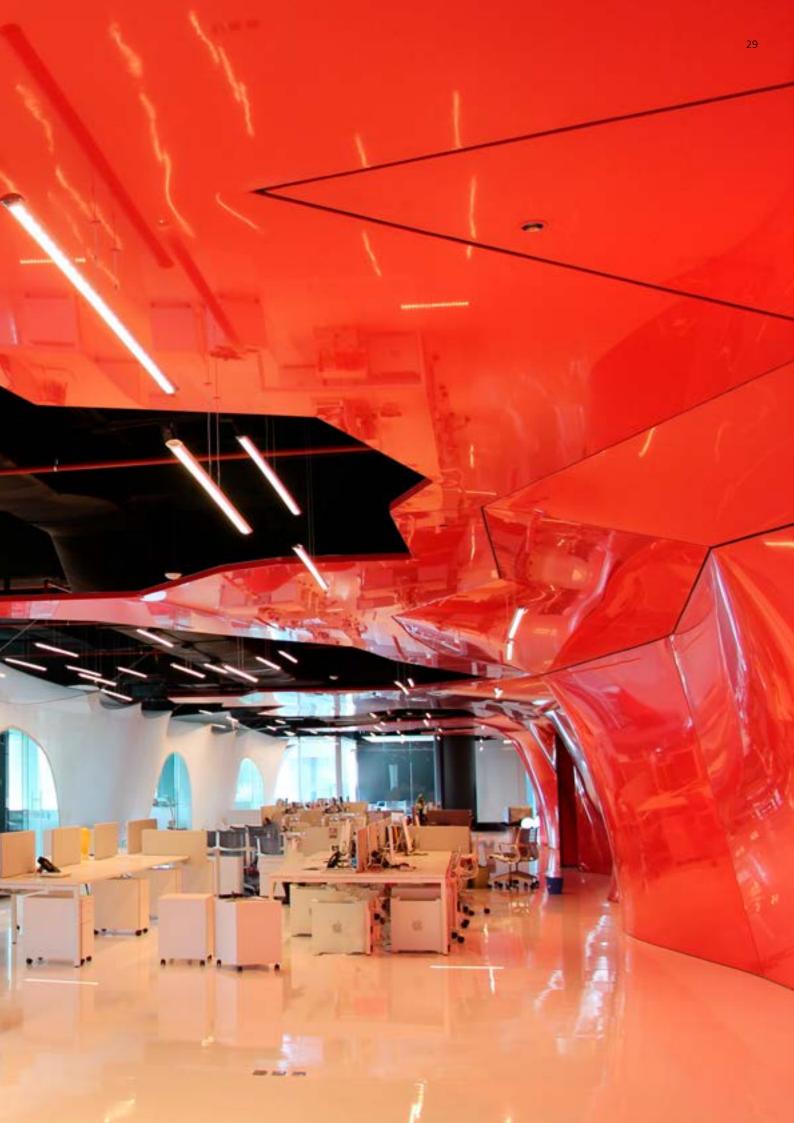

# SHAPES & FORMS.

Because of the flexibility of our membranes, NEWMAT systems are ideal for easily creating curves, shapes, forms, and 3-dimensional ceilings, walls, and floating elements.

Having our own sophisticated metal shop allows us to create the complex aluminum skeletons and structures often needed to achieve the design intents of our clients.

K

É

Below are some of the details we have engineered for our projects. We often create and extrude new profiles to meet the design or technical needs of a specific project.