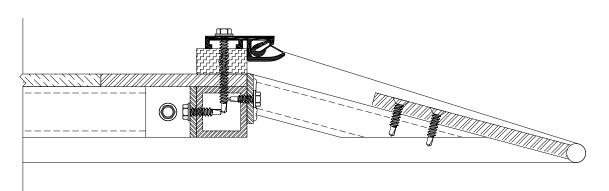

Below are some of the details we have engineered for our projects. We often create and extrude new profiles to meet the design or technical needs of a specific project.

The custom bending, cutting, and welding of the perimeter tube for this structure was extremely challenging since we needed to keep the harpoon receiver groove in the tube centered at all times so that the membrane would follow a perfectly defined path.