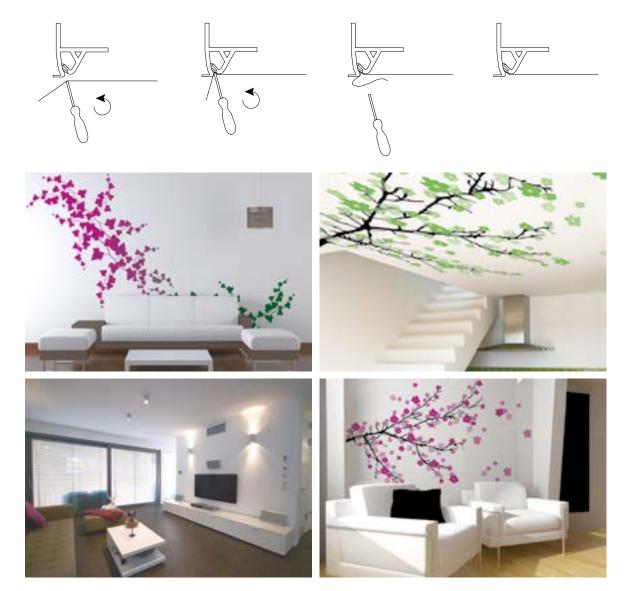

### **NEW/GRAPHIC**

This is the ultimate in custom design solutions. Any of the NEWMAT membranes can be digitally printed with a graphic of your choice to make your wall or ceiling look like a photograph, a painting, a piece of art, or simply your own creation.

Our digital printing is based on high resolution graphic files provided by our clients, with whom we work very closely to achieve not only the design and graphic intent but also a color match as perfect as possible. When the graphic involves a large area requiring factory seams, great care is taken to match the images at the seams and to make them as discreet as possible. Our high tech inks are UV protected and guaranteed 10 years for color fastening.