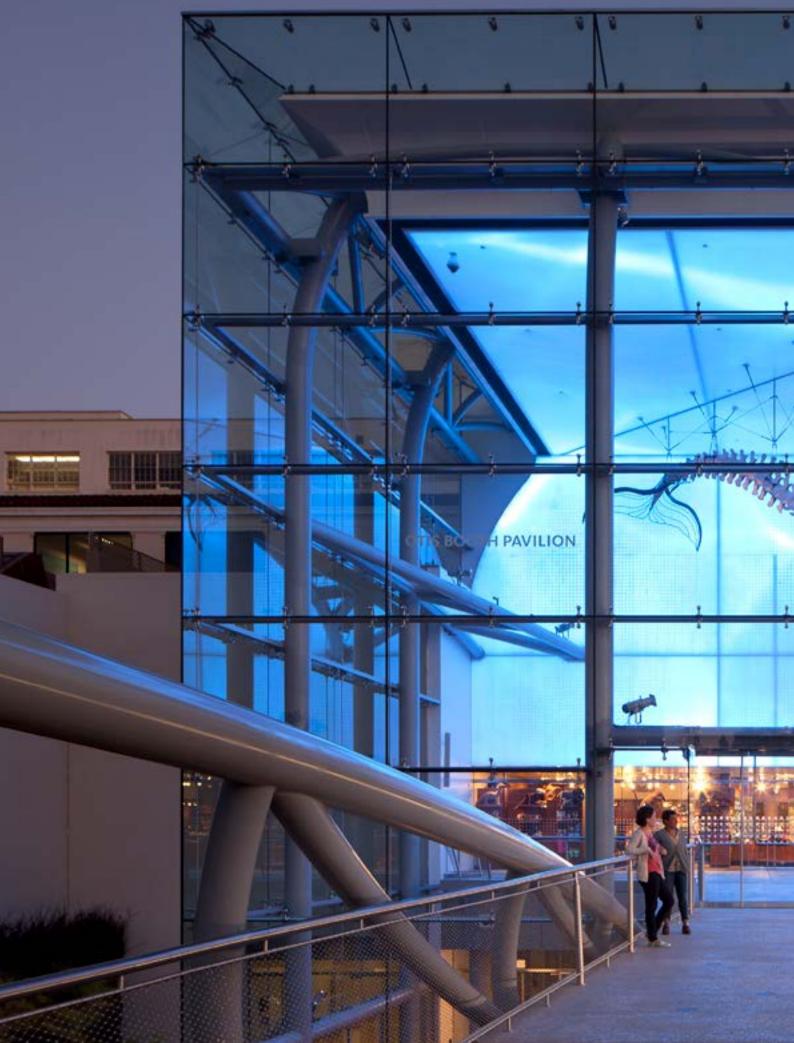

### PATINÉS PATINA FINISH - PATINIERT - GEPATINEERD ПАТИНОЙ - ME ПАТИЛА

63

Client Museum of Natural History / Los Angeles, CA, USA Specifier CO Architects / Architect Product NEW/LIGHT T0B / White Translucent Membranes backlit with LED Boards