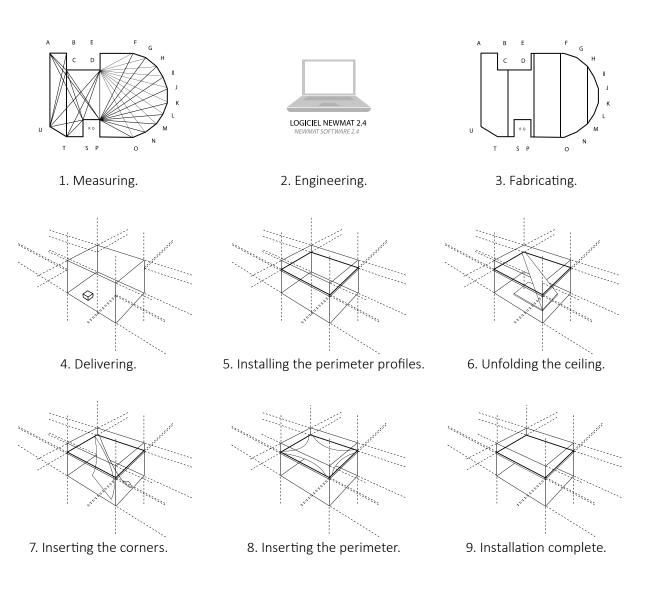

Because all the NEWMAT systems are custom made and highly sophisticated, they must be installed by our international network of licensed installers, who have been trained intensively to insure a quality installation and service to match the quality of the NEWMAT products.

### NEW/CLASSIC

A line of flat, curved, shaped, or 3D ceilings in various colors and finishes with unlimited perimeter profile options. This is a simple concept from measuring to a complete installation which has proven itself in more than 54 countries.