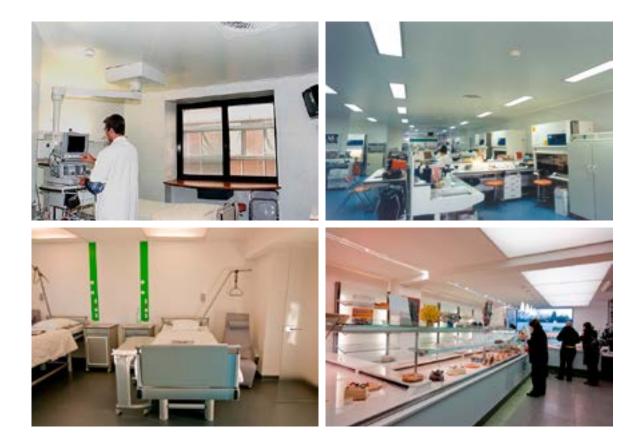

#### NEW/BIOPRUF

Page 22 This powerful anti-germ, anti-fungus, antibacterial, and self-deodorizing process is embedded in the mass of the NEWMAT membrane; Biopruf will therefore remain active for the lifetime of the membrane and is ideal for any healthcare or chemical environment.

### **NEW/BIOPRUF**

This powerful anti-germ, anti-fungus, anti-bacterial, and self-deodorizing treatment is embedded in the NEWMAT membrane.

Biopruf will therefore remain active for the lifetime of the membrane, making it ideal for any healthcare or chemical environment.

Biopruf is a well known and highly respected process that guarantees a long-term effective solution without compromising the aesthetic aspect of the membranes.