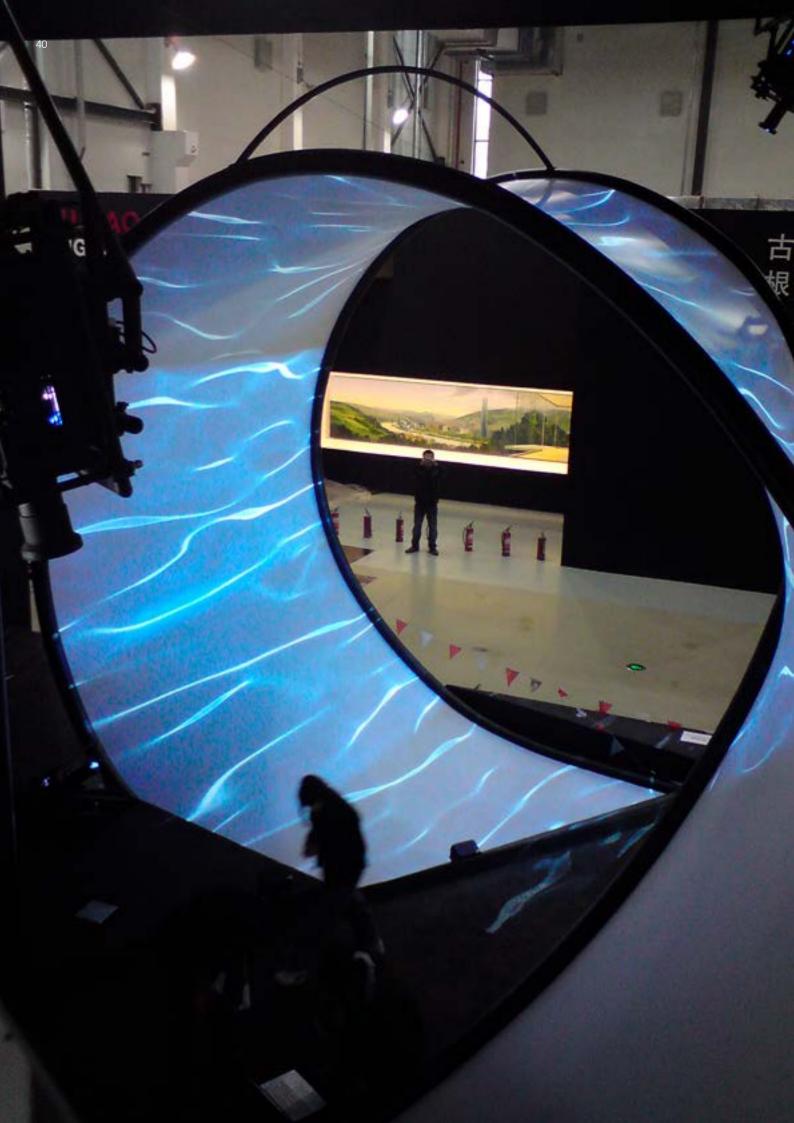

#### DONUT-SHAPED TRANSLUCENT CLOUD AND FREE-FLOATING MESH SAILS

The donut is backlit by a series of LED lights that continuously change color, creating a soft visual effect. The four curved sails of NEW/ MESH floating below draw the eye to the skylight in the center of the room.