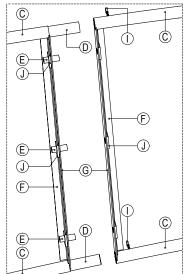

#### FLOATING COMPOUND CURVED ACOUSTICAL STRUCTURE

This structure was built in our metal shop, separated into six segments that were shipped to the jobsite, elevated into place and reassembled. The membranes were then stretched over it.

PRECISION AND PERFORMANCE

50

Below are some of the details we have engineered for our projects. We often create and extrude new profiles to meet the design or technical needs of a specific project.

MEMBRANE-WRAPPED CURVED PANEL ASSEMBLY