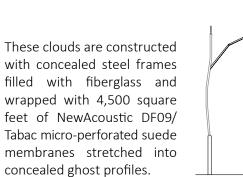

### **NEW**ACOUSTIC

This line offers a variety of virtually invisible micro-perforations that can be added to any of the NEWMAT membranes to provide exceptional sound absorption for optimal acoustical comfort. With or without acoustical backing, it can be tailored to achieve targeted absorptions at specific frequencies. Comprised of 250,000 micro-holes per square foot, this NEWMAT patented system has amazed acoustical consultants worldwide.