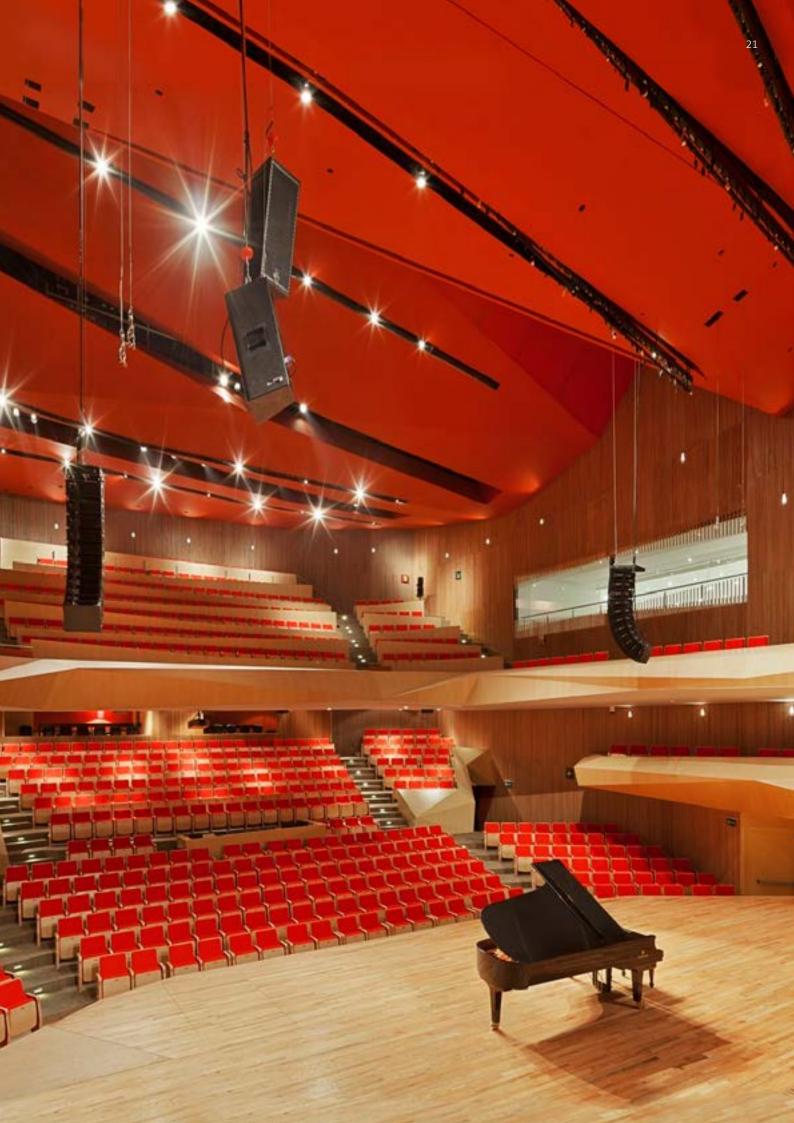

### **NEW**ACOUSTIC

This line offers a variety of virtually invisible micro-perforations that can be added to any of the NEWMAT membranes to provide exceptional sound absorption for optimal acoustical comfort. With or without acoustical backing, it can be tailored to achieve targeted absorptions at specific frequencies. Comprised of 250,000 micro-holes per square foot, this NEWMAT patented system has amazed acoustical consultants worldwide.

Client Roberto Cantoral Cultural Center / Mexico City, México Specifier Broissin Architects / Architect Product NEW/ACOUSTIC ACLS19 / Bordeaux Satin Micro-Perforated Membrane