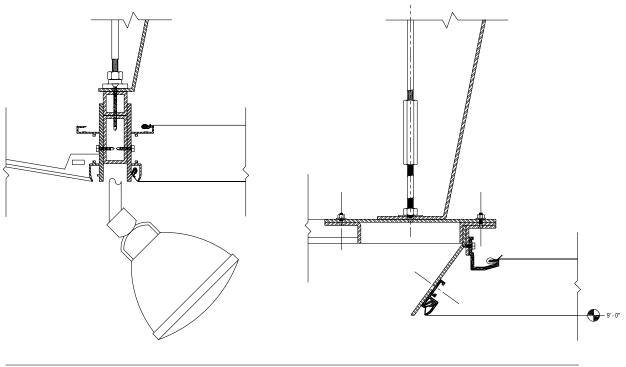

K

É

Below are some of the details we have engineered for our projects. We often create and extrude new profiles to meet the design or technical needs of a specific project.

#### LARGE PIVOT PANEL SYSTEM

SMALL PIVOT PANEL SYSTEM

Below are some of the details we have engineered for our projects. We often create and extrude new profiles to meet the design or technical needs of a specific project.