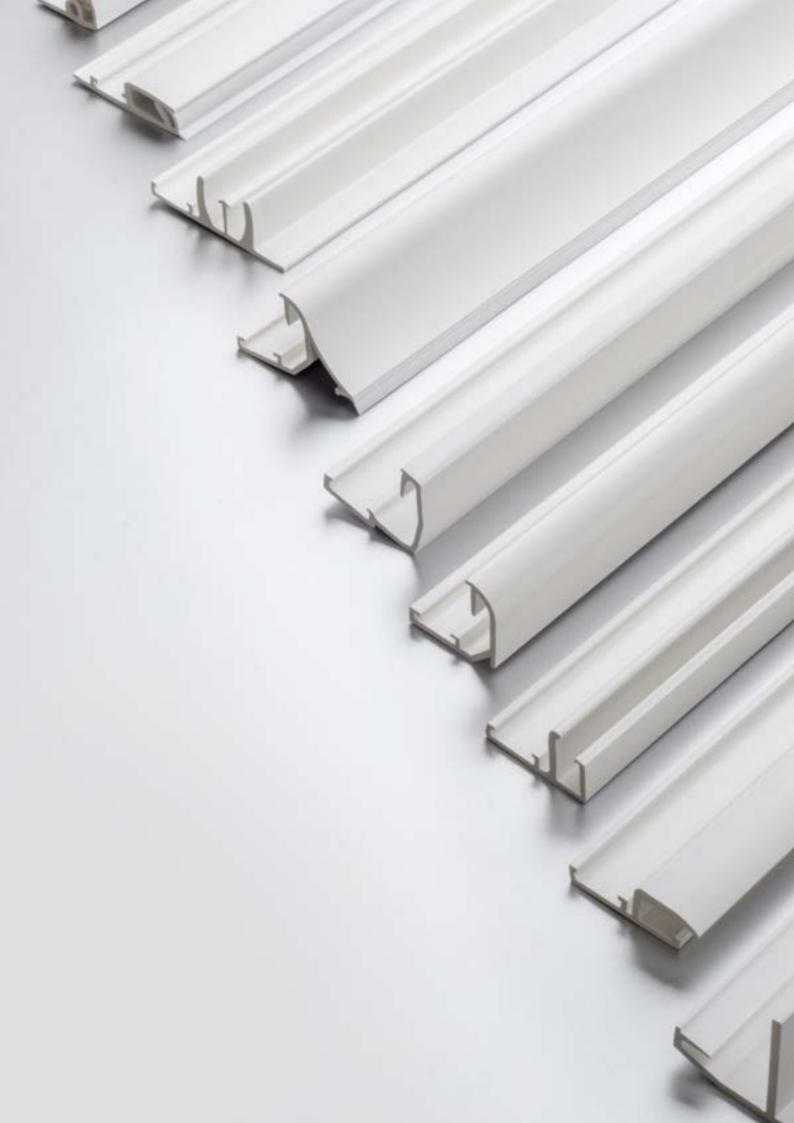

# **PROFILS.**

NEWMAT offers more than 40 different profiles in either PVC or aluminum. They are chosen for a project based on their aesthetic, technical, and/or curving abilities. NEWMAT often produces custom profiles to meet the specific design requests of our clients.