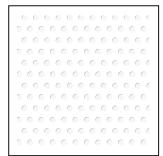

#### Perfo 2

Diameter 1.5 mm
25 % opening
Applicable on thick white matte, thick
black matte, and all lacquer membranes.

#### Perfo 3

Diameter 4.5 mm
11.5 % opening
Applicable on all membranes.

#### Perfo 5 - Diameter 9 mm - 53 % opening Applicable on thick white matte, thick black matte, and all suede membranes.