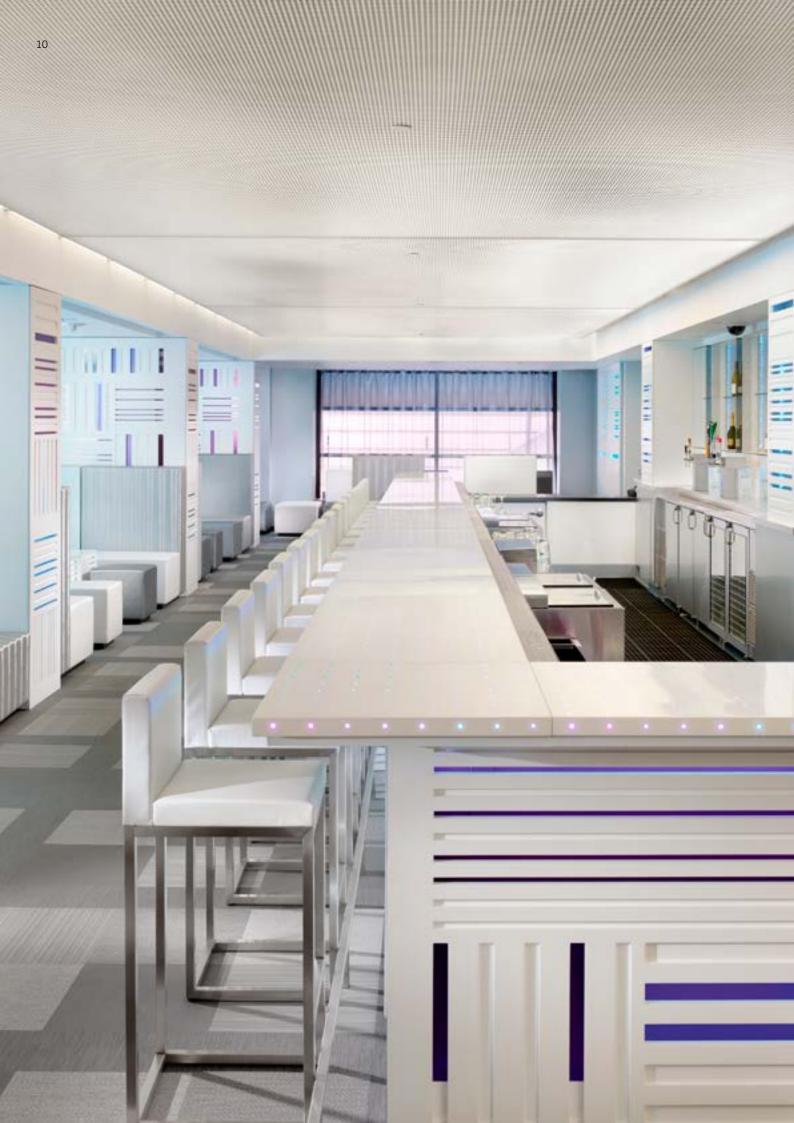

#### Simple and maintenance friendly

Installed in a few hours this finished product does not require any taping, spackling, or painting, and it can be easily cleaned with standard household products if needed.

#### Durable

The NEWMAT systems resist shocks and will not crack with movement or under stretch conditions. They can hold a great deal of water in case of leaks and will protect the space below from same.

#### Flexibility

Because of the nature of the product, NEWMAT can be installed and/or removed quickly and easily, including complex curves, shapes, and 3D forms.