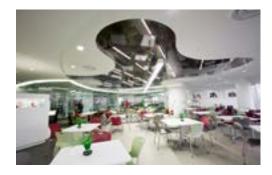

#### THREE-TIERED FLOATING CURVED CEILING ELEMENT

Andre Kikoski designed this ceiling element, consisting of a three-tiered curved canopy, to flow across the room and extend part-way down one wall. To achieve this design NEWMAT constructed a custom metal skeleton wrapped with M15/white matte membranes. Light fixtures were then installed between the tiers to create continuous cove lighting.

Client Queens Museum of Art / Flushing, NY, USA Specifier Grimshaw Architects / Architect Product NEW/ACOUSTIC ACM15 / White Matte Micro-Perforated Membrane

-

i Tital I

121 11

1.4

TT

10.0 1 TEI II II IIIII

.