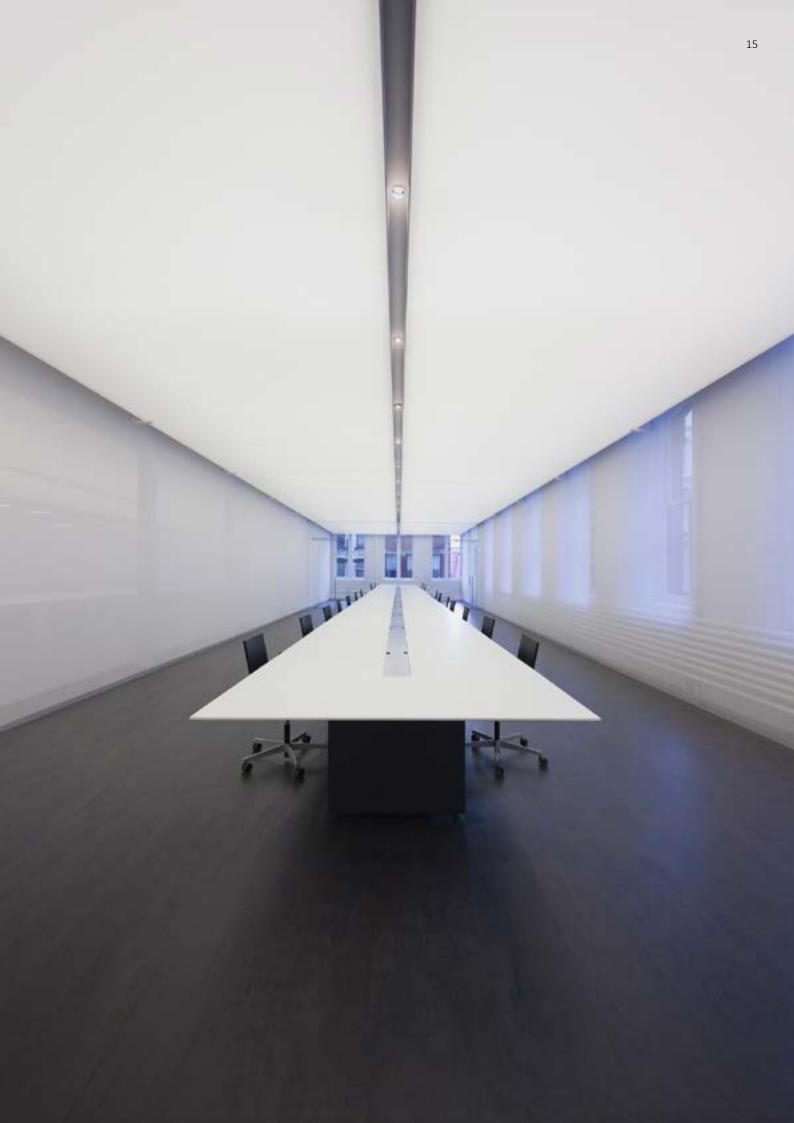

#### NEW/LIGHT

Page 14

These are translucent membranes in various colors and transparencies that are meant to be backlit by any light source of your choosing. Combining various membranes and using different light sources allows for unlimited lighting solutions. The diffusing ability of the NEWMAT membranes is unmatched by that of any other product.

### **NEW/LIGHT**

These are translucent membranes in various colors and transparencies that are meant to be backlit by any light source you choose. Combining any two membranes and using different light sources allows for unlimited lighting solutions. The diffusing ability of the NEWMAT membranes is unmatched by that of any other product.

For all NEW/LIGHT ceilings we strongly recommend the use of our double-layer system. The upper layer's main function is to be a dust barrier and insure the longevity of the aesthetic of the visible layer. The upper layer can be a clear membrane or a translucent membrane as well.