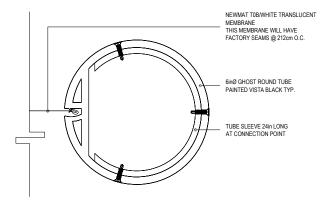

# SHAPES & FORMS.

Because of the flexibility of our membranes, NEWMAT systems are ideal for easily creating curves, shapes, forms, and 3-dimensional ceilings, walls, and floating elements.

Having our own sophisticated metal shop allows us to create the complex aluminum skeletons and structures often needed to achieve the design intents of our clients.

K

É

Below are some of the details we have engineered for our projects. We often create and extrude new profiles to meet the design or technical needs of a specific project.

Below are some of the details we have engineered for our projects. We often create and extrude new profiles to meet the design or technical needs of a specific project.

The custom bending, cutting, and welding of the perimeter tube for this structure was extremely challenging since we needed to keep the harpoon receiver groove in the tube centered at all times so that the membrane would follow a perfectly defined path.