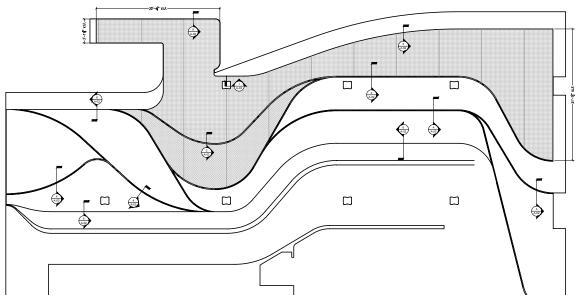

# SHAPES & FORMS.

Because of the flexibility of our membranes, NEWMAT systems are ideal for easily creating curves, shapes, forms, and 3-dimensional ceilings, walls, and floating elements.

Having our own sophisticated metal shop allows us to create the complex aluminum skeletons and structures often needed to achieve the design intents of our clients.

K

É

Below are some of the details we have engineered for our projects. We often create and extrude new profiles to meet the design or technical needs of a specific project.