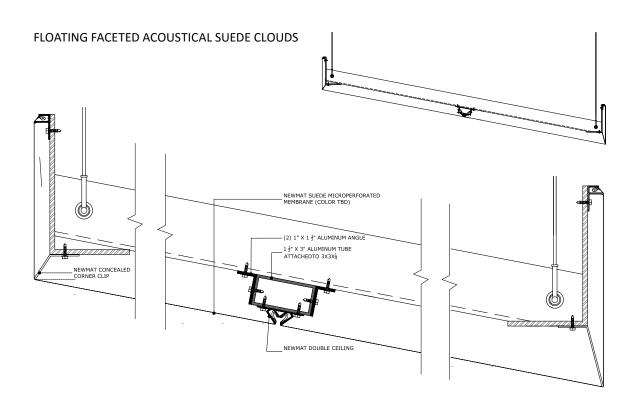

### **NEW**ACOUSTIC

This line offers a variety of virtually invisible micro-perforations that can be added to any of the NEWMAT membranes to provide exceptional sound absorption for optimal acoustical comfort. With or without acoustical backing, it can be tailored to achieve targeted absorptions at specific frequencies. Comprised of 250,000 micro-holes per square foot, this NEWMAT patented system has amazed acoustical consultants worldwide.

#### FLOATING COMPOUND CURVED ACOUSTICAL STRUCTURE

This structure was built in our metal shop, separated into six segments that were shipped to the jobsite, elevated into place and reassembled. The membranes were then stretched over it.

PRECISION AND PERFORMANCE

50

Below are some of the details we have engineered for our projects. We often create and extrude new profiles to meet the design or technical needs of a specific project.

MEMBRANE-WRAPPED CURVED PANEL ASSEMBLY