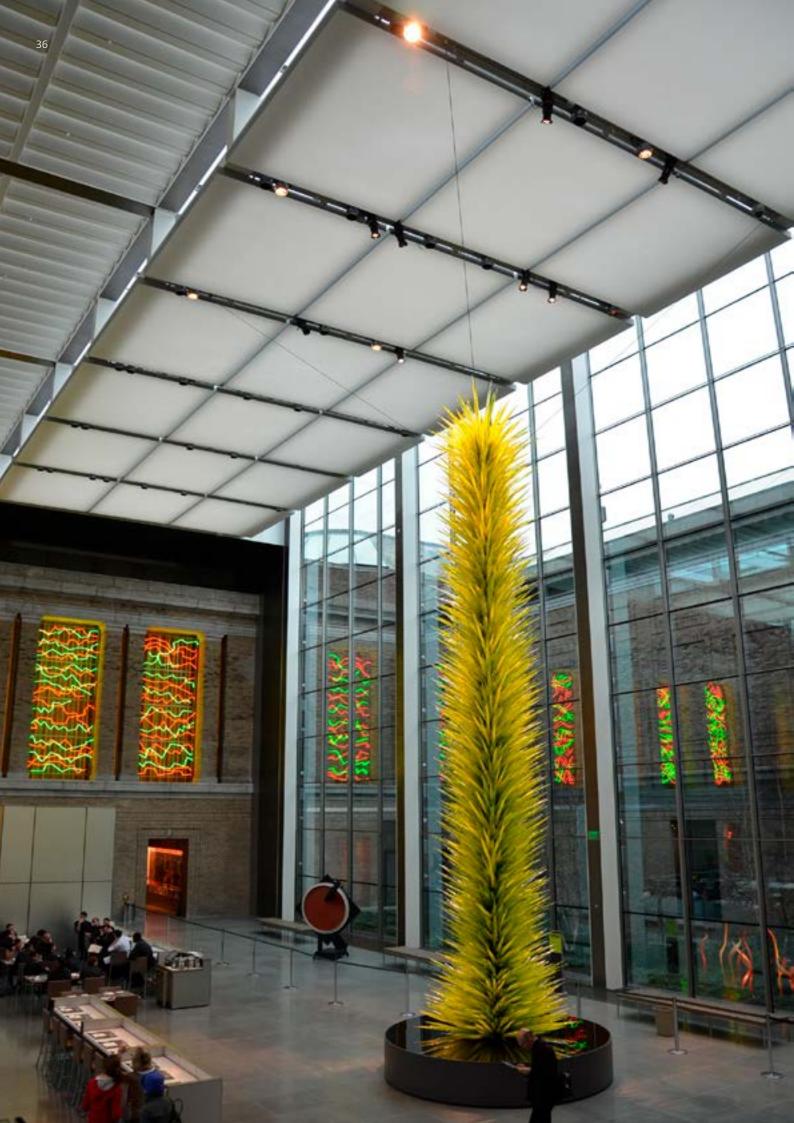

#### DONUT-SHAPED TRANSLUCENT CLOUD AND FREE-FLOATING MESH SAILS

The donut is backlit by a series of LED lights that continuously change color, creating a soft visual effect. The four curved sails of NEW/ MESH floating below draw the eye to the skylight in the center of the room.