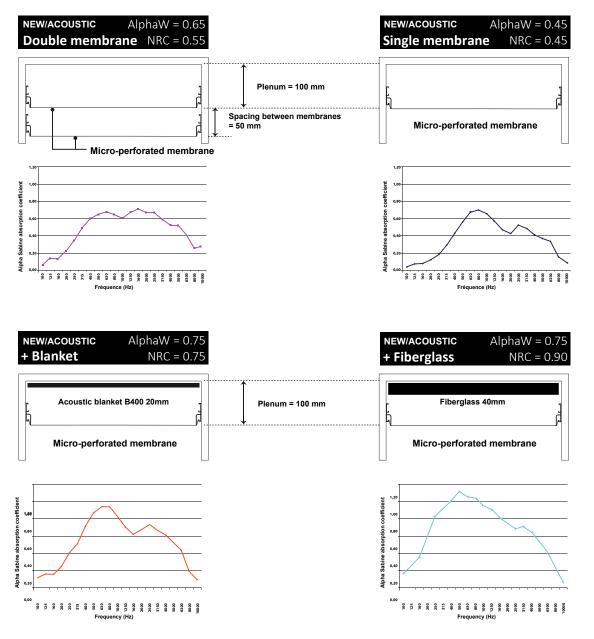

#### NEW/ACOUSTIC

\_\_\_\_\_ Page 20 This line offers a variety of micro-perforations that can be made on any of the NEWMAT membranes to provide exceptional sound absorption for optimal acoustical comfort. With or without acoustical backing, it can be tailored to achieve targeted absorptions at specific frequencies.

### **NEW**ACOUSTIC

This line offers a variety of virtually invisible micro-perforations that can be added to any of the NEWMAT membranes to provide exceptional sound absorption for optimal acoustical comfort. With or without acoustical backing, it can be tailored to achieve targeted absorptions at specific frequencies. Comprised of 250,000 micro-holes per square foot, this NEWMAT patented system has amazed acoustical consultants worldwide.