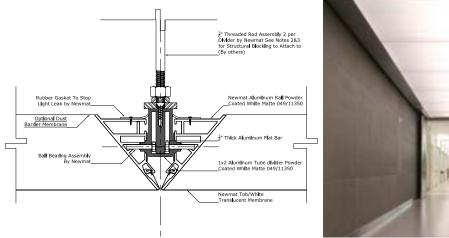

Below are some of the details we have engineered for our projects. We often create and extrude new profiles to meet the design or technical needs of a specific project.

The custom bending, cutting, and welding of the perimeter tube for this structure was extremely challenging since we needed to keep the harpoon receiver groove in the tube centered at all times so that the membrane would follow a perfectly defined path.