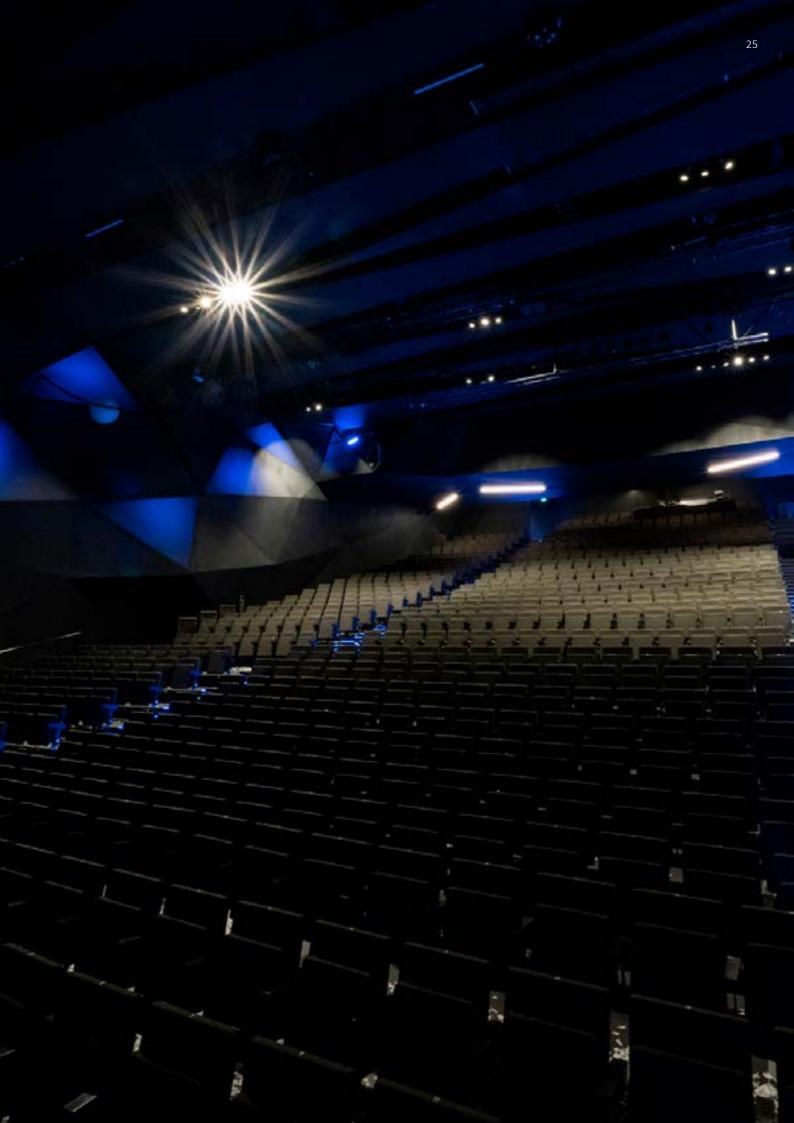

### **NEW**ACOUSTIC

This line offers a variety of virtually invisible micro-perforations that can be added to any of the NEWMAT membranes to provide exceptional sound absorption for optimal acoustical comfort. With or without acoustical backing, it can be tailored to achieve targeted absorptions at specific frequencies. Comprised of 250,000 micro-holes per square foot, this NEWMAT patented system has amazed acoustical consultants worldwide.

Client Roberto Cantoral Cultural Center / Mexico City, México Specifier Broissin Architects / Architect Product NEW/ACOUSTIC ACLS19 / Bordeaux Satin Micro-Perforated Membrane