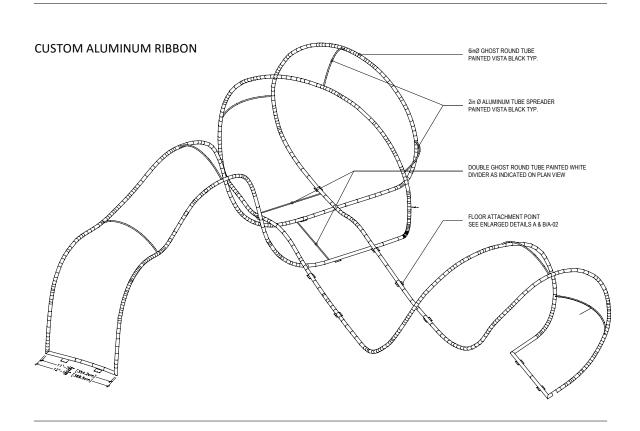

# SHAPES & FORMS.

Because of the flexibility of our membranes, NEWMAT systems are ideal for easily creating curves, shapes, forms, and 3-dimensional ceilings, walls, and floating elements.

Having our own sophisticated metal shop allows us to create the complex aluminum skeletons and structures often needed to achieve the design intents of our clients.

K

É

Below are some of the details we have engineered for our projects. We often create and extrude new profiles to meet the design or technical needs of a specific project.

Below are some of the details we have engineered for our projects. We often create and extrude new profiles to meet the design or technical needs of a specific project.

The custom bending, cutting, and welding of the perimeter tube for this structure was extremely challenging since we needed to keep the harpoon receiver groove in the tube centered at all times so that the membrane would follow a perfectly defined path.