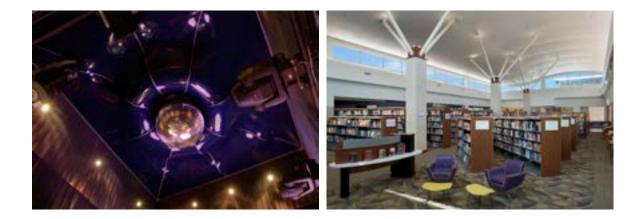

#### DONUT-SHAPED TRANSLUCENT CLOUD AND FREE-FLOATING MESH SAILS

The donut is backlit by a series of LED lights that continuously change color, creating a soft visual effect. The four curved sails of NEW/ MESH floating below draw the eye to the skylight in the center of the room.