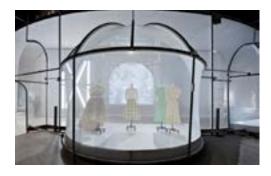

### **NEW/MESH**

This architectural system can be used for ceiling or wall applications. Unlike the other NEWMAT products, it can be installed outdoors as well as indoors.

The mesh is custom cut to the size and configuration of your application with a variety of perimeter attachment options.

We offer different mesh patterns, some of which provide excellent acoustical absorption on their own.