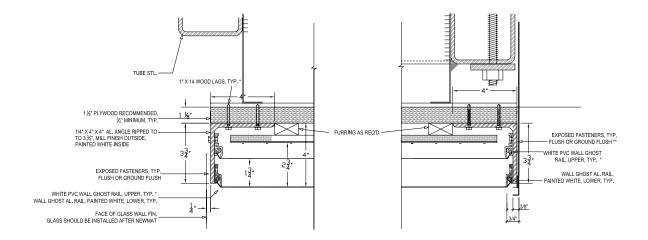

#### LUMINOUS SYSTEM PERIMETER CONDITIONS AT WALL AND AT GLASS GUARD PROFILE

1.5

C

1

3

.

....

....