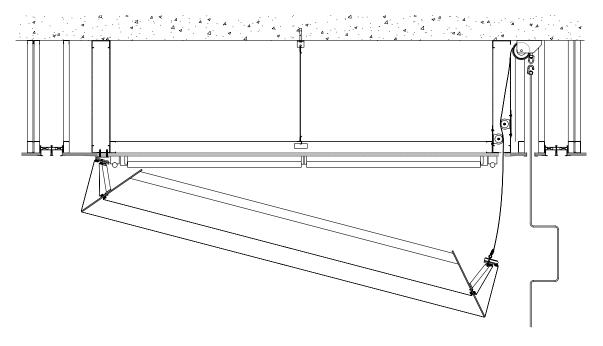

#### **3-DIMENSIONAL ACCESSIBLE LIGHT BOXES**

While this project specified a mechanical pulley system to open the NEW/LIGHT box to access the lighting, on other similar projects we have provided electrical winch systems to achieve the same access by simply pressing a wall switch.