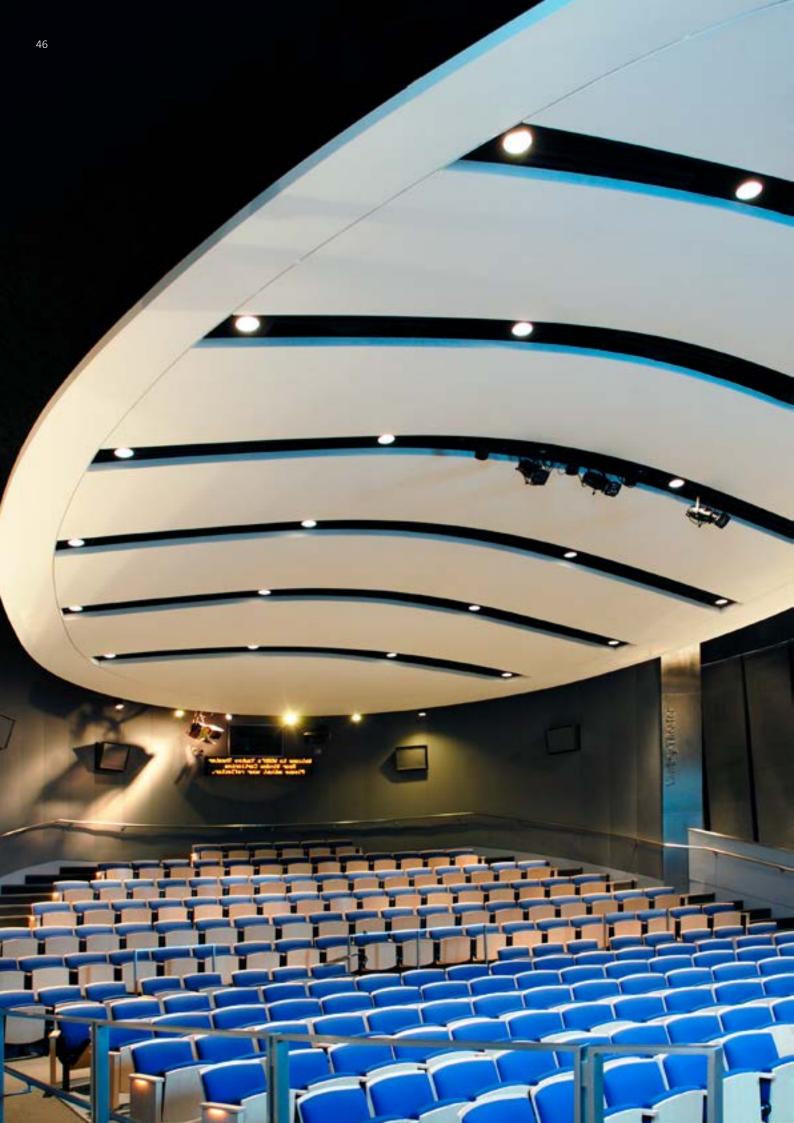

Client Queens Museum of Art / Flushing, NY, USA Specifier Grimshaw Architects / Architect Product NEW/ACOUSTIC ACM15 / White Matte Micro-Perforated Membrane

-

i Tital I

121 11

1.4

TT

10.0 1 TEI II II IIIII

.