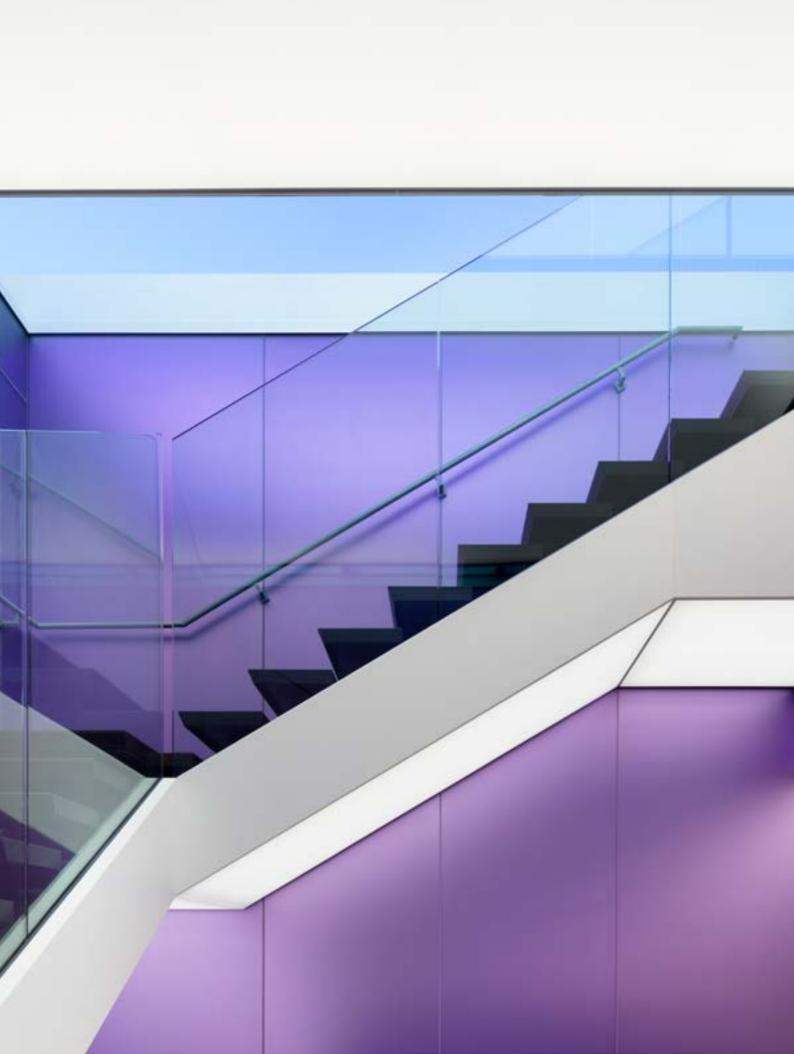

#### LUMINOUS SYSTEM PERIMETER CONDITIONS AT WALL AND AT GLASS GUARD PROFILE

1.5

C

1

3

.

....

....