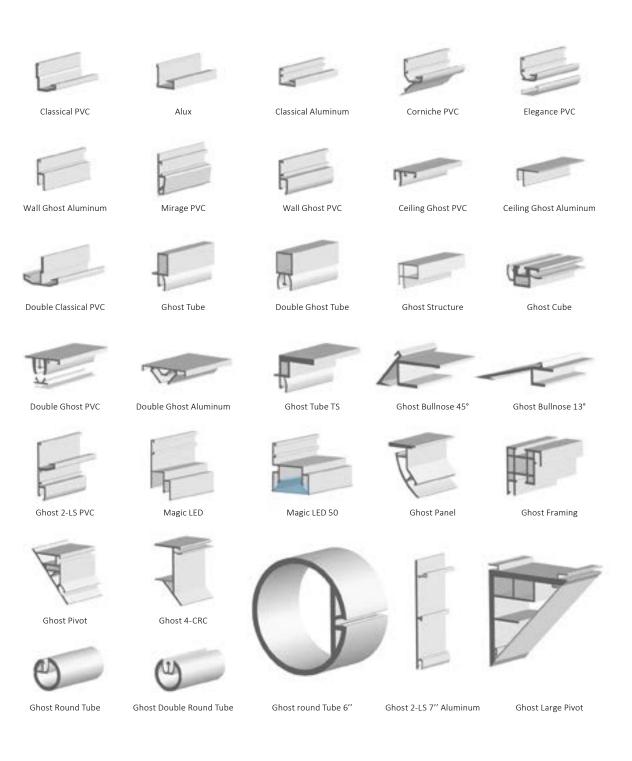

# **PROFILS.**

NEWMAT offers more than 40 different profiles in either PVC or aluminum. They are chosen for a project based on their aesthetic, technical, and/or curving abilities. NEWMAT often produces custom profiles to meet the specific design requests of our clients.