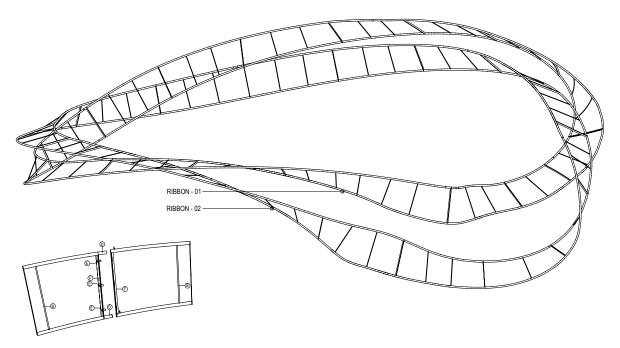

#### THREE-TIERED FLOATING CURVED CEILING ELEMENT

Andre Kikoski designed this ceiling element, consisting of a three-tiered curved canopy, to flow across the room and extend part-way down one wall. To achieve this design NEWMAT constructed a custom metal skeleton wrapped with M15/white matte membranes. Light fixtures were then installed between the tiers to create continuous cove lighting.

Client Queens Museum of Art / Flushing, NY, USA Specifier Grimshaw Architects / Architect Product NEW/ACOUSTIC ACM15 / White Matte Micro-Perforated Membrane

-

i Tital I

121 11

1.4

TT

10.0 1 TEI II II IIIII

.