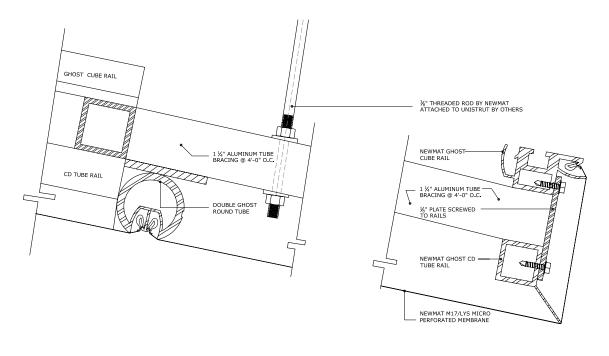

### **NEW**ACOUSTIC

This line offers a variety of virtually invisible micro-perforations that can be added to any of the NEWMAT membranes to provide exceptional sound absorption for optimal acoustical comfort. With or without acoustical backing, it can be tailored to achieve targeted absorptions at specific frequencies. Comprised of 250,000 micro-holes per square foot, this NEWMAT patented system has amazed acoustical consultants worldwide.

Client Roberto Cantoral Cultural Center / Mexico City, México Specifier Broissin Architects / Architect Product NEW/ACOUSTIC ACLS19 / Bordeaux Satin Micro-Perforated Membrane