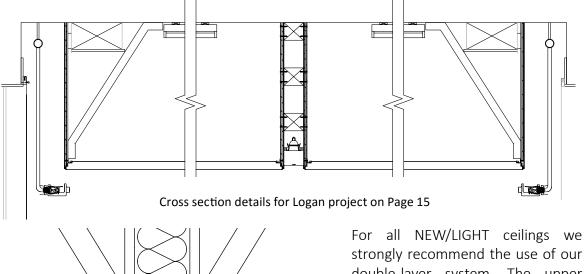

For all NEW/LIGHT ceilings we strongly recommend the use of our double-layer system. The upper layer's main function is to be a dust barrier and insure the longevity of the aesthetic of the visible layer. The upper layer can be a clear membrane or a translucent membrane as well.