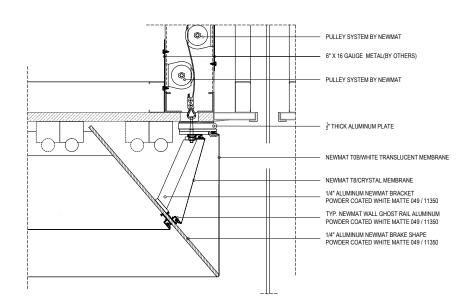

#### **3-DIMENSIONAL ACCESSIBLE LIGHT BOXES**

While this project specified a mechanical pulley system to open the NEW/LIGHT box to access the lighting, on other similar projects we have provided electrical winch systems to achieve the same access by simply pressing a wall switch.