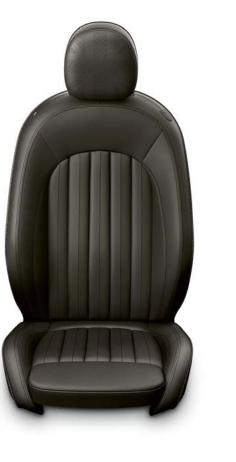

#### **INTERIOR DESIGN & COMFORT**

- Sport steering wheel with multifunction buttons
- · Cloth/Leatherette upholstery
- Seat-height adjustment for front passenger seat
- Floor mats in velour
- · Interior surface, Colour Line and interior colour Carbon Black
- · Roof headliner in Satellite Grey
- Automatic dual zone climate control

# **ROOF & MIRRORS**

Cloth / Leatherette upholstery