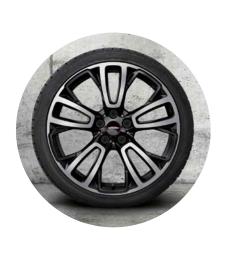

# **ALLOY WHEELS**

16' Victory Spoke Blk

16' Revolite Spoke

#### **EXTERIOR DESIGN**

- Choice of 2x 16" light-alloy wheels (Run-Flat Tyres)
- · Choice of 4x Paint colours
- Roof & mirror caps in body colour
- · Choice of White or Black bonnet stripes
- $\cdot$   $\;$  Single exhaust tailpipe on left in Chrome finish
- · Radiator grille in Chrome surround