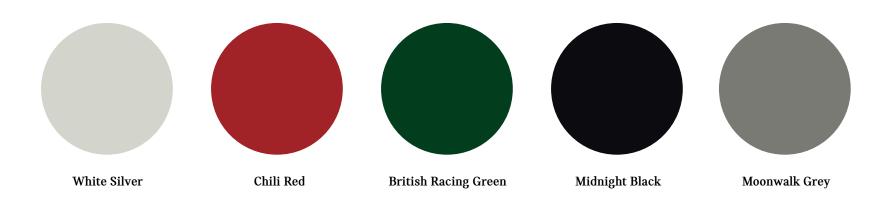

S**



# **STRIPES**

# **ROOF & MIRRORS**



#### ALLOY WHEELS

# 17' Power Spoke Black



17' Tentacle Spoke Silver



17' Tentacle Spoke Black



Leatherette upholstery in Carbon Black

# MINI YOURS - EVERYTHING YOU WANT.



The options, in addition to Classic.

## INTERIOR DESIGN & COMFORT

- · Choice of 2 x luxurious upholstery options
- · Interior trim MINI Yours Aluminium
- Anthracite headliner
- Panoramic electric sunroof
- Sun protection glazing
- MINI Yours floor mats
- Ambient lights package

#### **EXTERIOR DESIGN**

- · Choice of 5 x 17" light-alloy wheels (Run-flat Tyres)
- · MINI Yours Badge on B Pillar (driver and passenger side)

## ENTERTAINMENT, COMMUNICATION & INFOTAINMENT

- · Hi-Fi sound system, 6 speakers
- MINI Head-up Display
- Concierge Services

# PAINT COLOURS



# **STRIPES**

# ROOF & MIRRORS



# **ALLOY WHEELS**



17' Power Spoke Black





17' Tentacle Spoke Black



MINI Yours Lounge Leather in Carbon Black



**Leather Chester in Satelite Grey** 







# **EXCEPTIONAL AS STANDARD**

Everything you'll get on all models.

#### TRANSMISSION & TECHNOLOGY

- \* 8-speed sports automatic transmission with Steptronic, paddle shift gear change  $\boldsymbol{\epsilon}$  launch control
- In-line four-cylinder twin-scroll turbocharged petrol engine with high precision direct injection
- Adaptive Suspension (Electronically controlled suspension settings for Comfort or Sport modes)

#### **SAFETY**

- · Airbags for driver and front passenger (2 front, 2 side, 2 curtain)
- Anti-lock braking system (ABS) including Brake Assist and Cornering Brake Contro