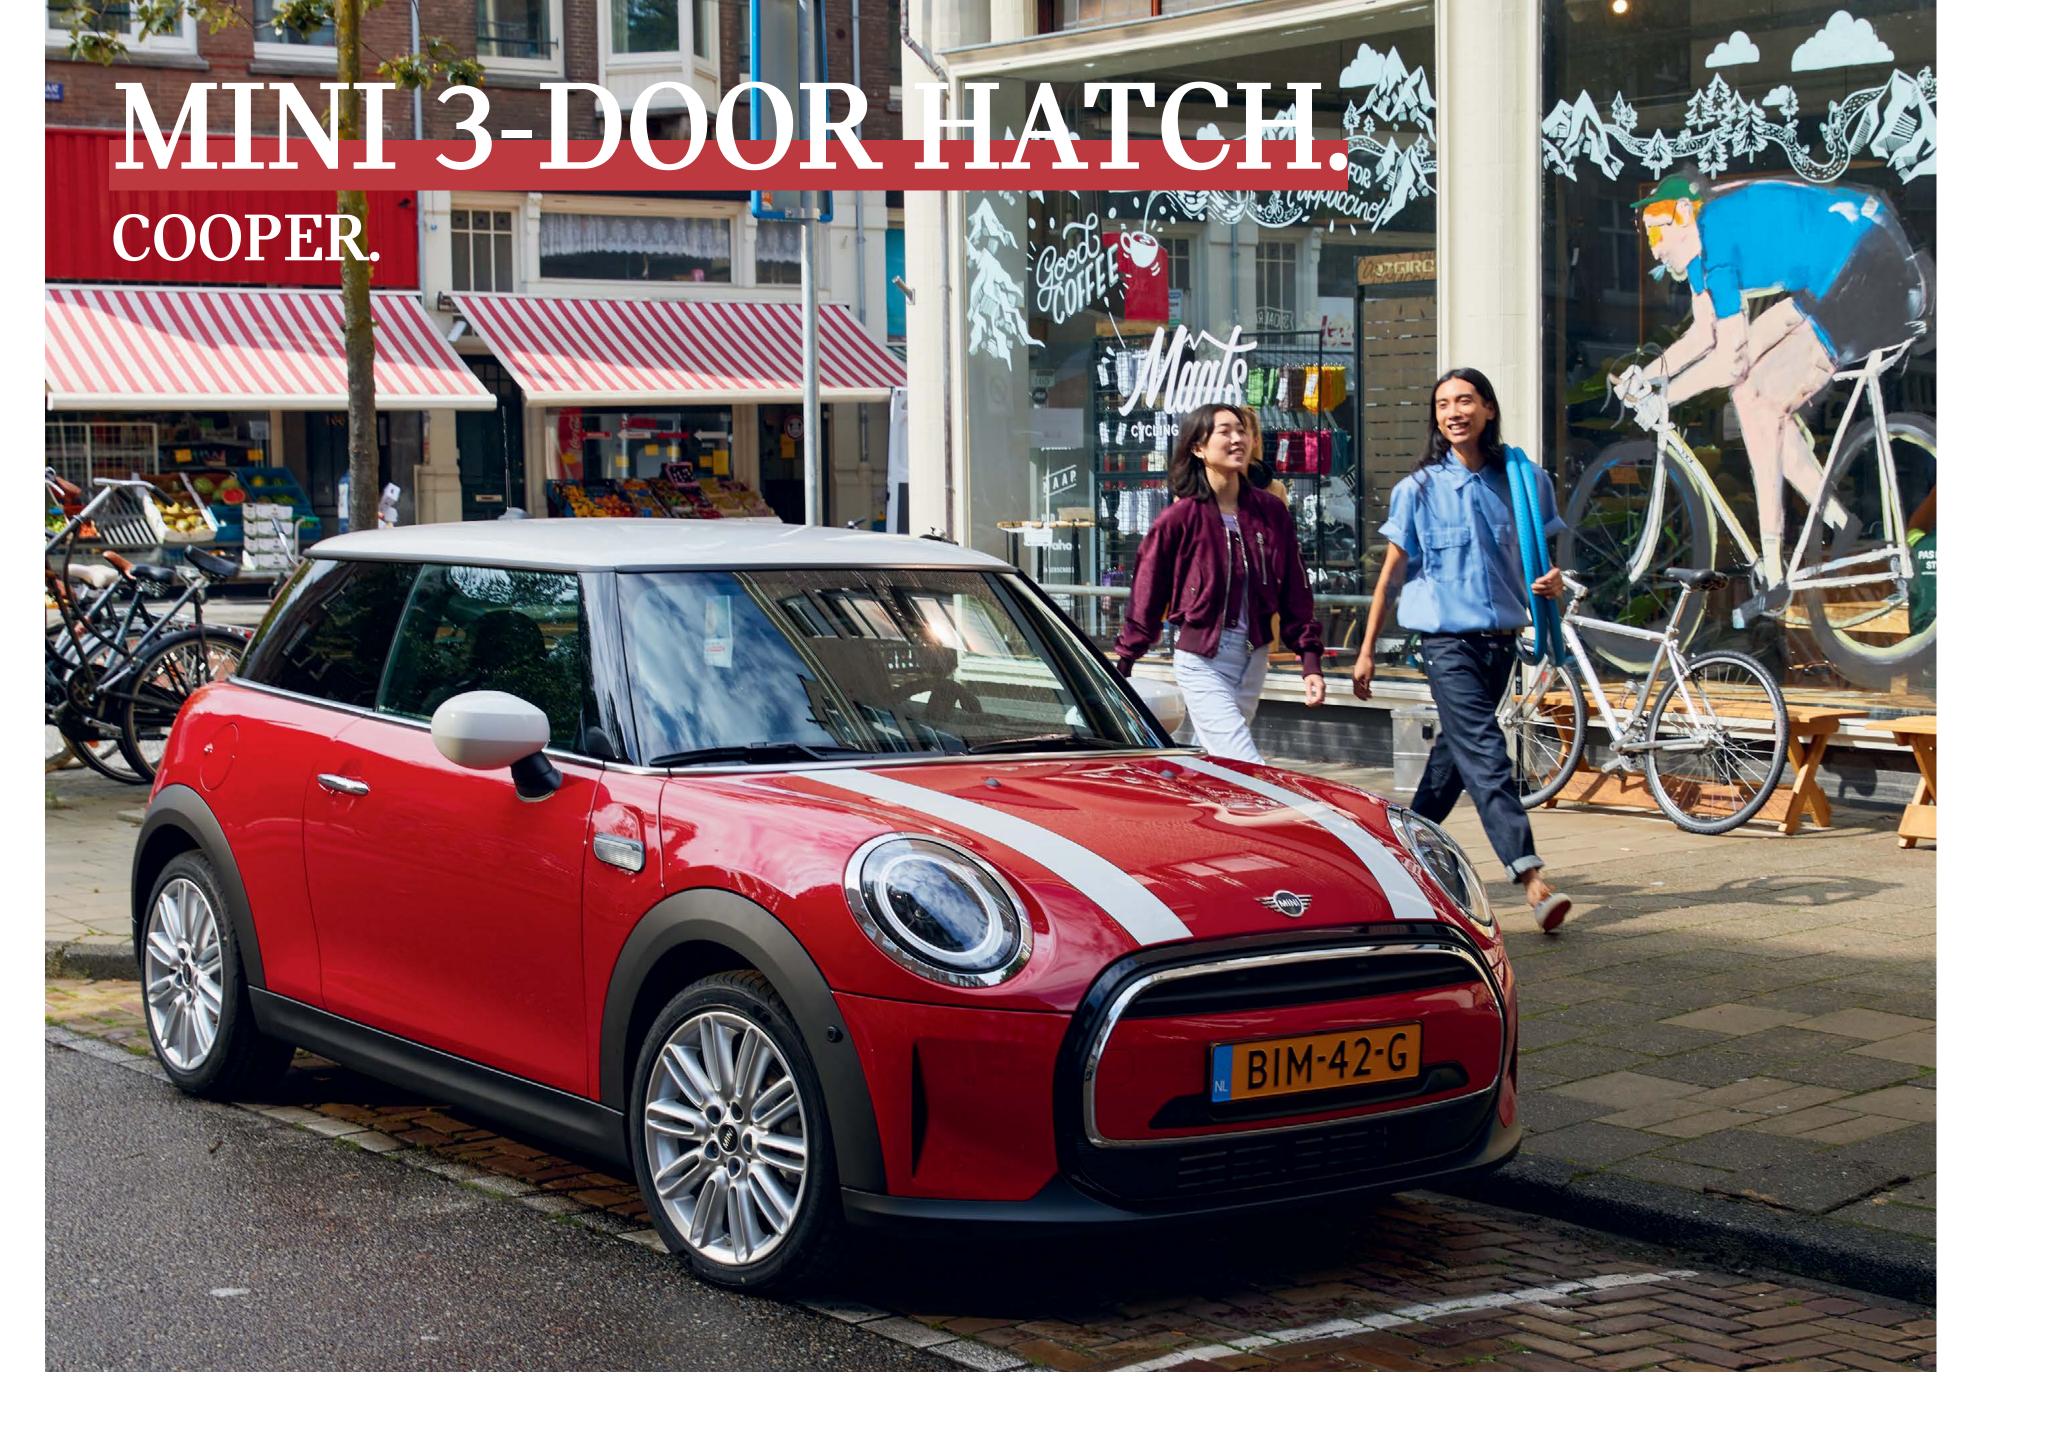

# THE MINI 3-DOOR HATCH.

#### **EXTERIOR DESIGN**

- Choice of 2x 16" light-alloy wheels (Run-Flat Tyres)
- · Choice of 4x Paint colours
- Roof & mirror caps in body colour
- · Choice of White or Black bonnet stripes
- $\cdot$   $\;$  Single exhaust tailpipe on left in Chrome finish
- · Radiator grille in Chrome surround

#### LIGHT & SIGHT

- LED headlights for low-beam and high-beam. Includes LED daytime running lights and taillights in Union Jack design
- Rear fog light
- 3rd brake light located at top of rear window
- · High beam assistant
- · Rain sensor with automatic headlight control
- · Interior LED lights package
- Heated exterior mirrors and washer jets
- Exterior mirrors, electrically adjustable
- · Heated rear window
- · MINI Logo projection from driver side mirror
- Interior & Exterior mirror package with anti-dazzle function

#### **INTERIOR DESIGN & COMFORT**

- Sport steering wheel with multifunction buttons
- · Cloth/Leatherette upholstery
- Seat-height adjustment for front passenger seat
- Floor mats in velour
- · Interior surface, Colour Line and interior colour Carbon Black
- · Roof headliner in Satellite Grey
- Automatic dual zone climate control