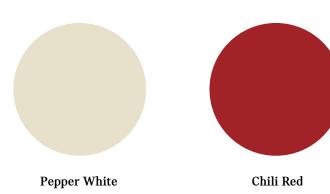

17' Tentacle Spoke Black



**Leatherette Carbon Black** 

# MINI YOURS - EVERYTHING YOU WANT.



The options, in addition to Classic.

## INTERIOR DESIGN & COMFORT

- · Choice of 3x luxurious upholstery options
- · Interior trim to match upholstery
- Anthracite headliner
- · Panoramic electric sunroof
- Sun protection glazing
- MINI Yours floor mats
- Ambient lights package

#### **EXTERIOR DESIGN**

- · Choice of 2 x 18" light-alloy wheels (Run-flat Tyres) 4 x 17' light alloy wheels (Run-flat tyres)
- · Extended choice of paint colours
- · Optional Piano Black Line Exterior
- MINI Yours Badge on B Pillar (driver and passenger side)

# ENTERTAINMENT, COMMUNICATION & INFOTAINMENT

- · Hi-Fi sound system, 6 speakers
- MINI Head-up Display
- Concierge Services

# **EXTERIOR PAINT COLOURS**















**STRIPES** 



# ROOF & MIRRORS



**INTERIOR** 









# **ALLOY WHEELS**











Leather Chester in Malt Brown





17' Tentacle Spoke Silver







Leather Chester in Satellite Grey

MINI Yours Leather Lounge in Carbon Black





# JCW SPORT - WHEN ONLY THE BEST WILL DO.



The options, in addition to Classic.

## TRANSMISSION AND TECHNOLOGY

Adaptive suspension

# INTERIOR DESIGN & COMFORT

- · Interior surface Piano Black
- Anthracite headliner
- Dinamica/Leather upholstery in Carbon Black
- JCW Sports seats
- · Panoramic electric sunroof
- Sun protection glazing
- Ambient lights package.

## **EXTERIOR DESIGN**

- · 17" light-alloy wheels Track Spoke Black (Run-flat Tyres)
- Extended choice of Paint colours
- JCW Aerodynamic Kit incl. JCW rear spoiler

# ENTERTAIN