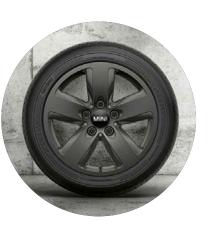

erior & Exterior mirror package with anti-dazzle function

#### **INTERIOR DESIGN & COMFORT**

- Sport steering wheel with multifunction buttons
- · Cloth/Leatherette upholstery
- Seat-height adjustment for front passenger seat
- Floor mats in velour
- · Interior surface, Colour Line and interior colour Carbon Black
- · Roof headliner in Satellite Grey
- Automatic dual zone climate control

#### ENTERTAINMENT, COMMUNICATION & INFOTAINMENT

- · Hi-Fi sound system, 6 speakers
- MINI Visual Boost multimedia interface
- MINI Connected Navi Innovative journey management (basic)
- MINI navigation system (8.8" touch display) with Real Time Traffic Information\*
- · Wireless Apple® CarPlay
- Digital radio tuner (DAB)
- Wireless Charging

# **PAINT COLOURS**



# **STRIPES**



# **ALLOY WHEELS**





16' Victory Spoke Blk

16' Revolite Spoke

# **ROOF & MIRRORS**





Cloth / Leatherette upholstery

# Classic Plus - Everything you want.



The options, in addition to Classic.

## INTERIOR DESIGN & COMFORT

- Leatherette upholstery Carbon Black
- Seat heating for driver and front passenger
- Comfort Access (keyless access of driver & passenger door)
- · Panoramic electric sunroof

#### **EXTERIOR DESIGN**

- · Choice of 2x 17" light-alloy wheels (Run-Flat Tyres)
- · Extended choice of Paint colours
- · Sun Protection Glazing

## ENTERTAINMENT, COMMUNICATION & INFOTAINMENT

Hi-Fi sound system, 6 speakers

# PAINT COLOURS



# **STRIPES**



# **ALLOY WHEELS**





# ROOF & MIRRORS





Leatherette upholstery in Carbon Black

# MINI YOURS - WHEN ONLY THE BEST WILL DO.



The options,