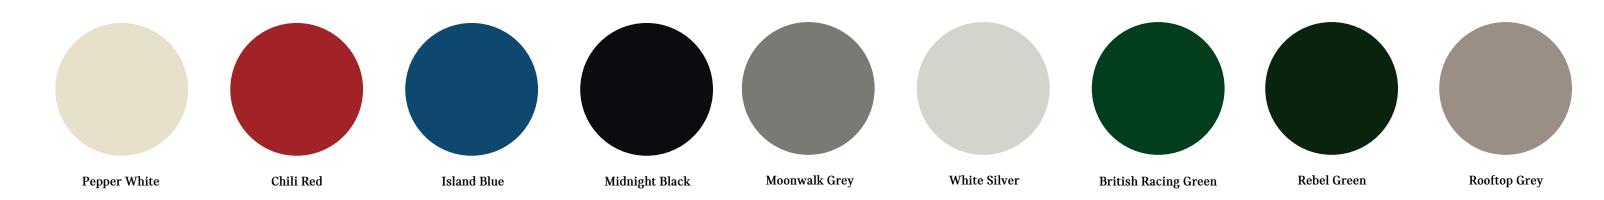

# **PAINT COLOURS**

#### **EXTERIOR DESIGN**

- Choice of 2x 16" light-alloy wheels (Run-Flat Tyres)
- · Choice of 4x Paint colours
- Roof & mirror caps in body colour
- · Choice of White or Black bonnet stripes
- $\cdot$   $\;$  Single exhaust tailpipe on left in Chrome finish
- · Radiator grille in Chrome surround

#### **EXTERIOR DESIGN**

- · Choice of 2x 17" light-alloy wheels (Run-Flat Tyres)
- · Extended choice of Paint colours
- · Sun Protection Glazing

# PAINT COLOURS

#### **EXTERIOR DESIGN**

- Choice of 2x 17" light-alloy wheels (Run-flat Tyres)
- Choice of 5x Paint colours
- · Roof & mirror caps in body colour
- · Choice of White or Black bonnet stripes
- · Dual central exhaust tailpipe in black finish

# **EXTERIOR PAINT COLOURS**

#### **EXTERIOR DESIGN**

- · Choice of 3x 17" light-alloy wheels (Run-flay Tyres)
- Roof and mirror caps in body colour / white /
- · Rear spoiler, painted in roof colour
- · Side scuttles in Chrome, Cooper SE design, with integrated turn indicator
- Engine compartment bonnet scoop
- · Radiator grille and front grille clasp in Vigorous Grey with "E" logo
- Clear indicator lenses
- MINI Electric Badge on rear tailgate
- · Radiator grille in Chrome surround with Black honeycomb insert and S designation
- Headlight Bezels, tail light frames, Grille Surround, door handles and MINI logos in Piano black

# **EXTERIOR DESIGN**

- 18" JCW Course spoke alloy wheels, two tone
- Choice of 10x Paint colours
- Roof & mirror caps in body colour
- · Choice of White or Black bonnet or Red pin stripes
- · Side scuttles in Chrome, Cooper S design, with integrated turn indicator

# **EXTERIOR DESIGN**

- 17' Track Spoke Alloy Wheels in Black (Run-flat Tyres)
- · Choice of 5x Paint colours
- · Piano Black Line Exterior