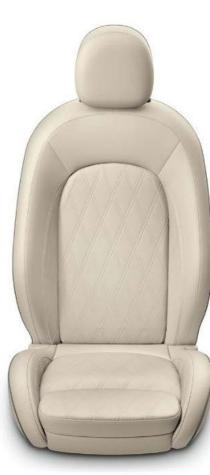

NI large screen navigation system (8.8" touch display) with Real Time Traffic Information\*, split screen function and voice recognition
- Wireless Phone Charging
- Wireless Apple® CarPlay
- Digital radio tuner (DAB)

## **EXTERIOR PAINT COLOURS**



# **STRIPES**



18" JCW Course spoke

# **ALLOY WHEELS**



# **ROOF & MIRRORS**





**Leather Cross Punch Carbon Black** 

# MINI YOURS - EVERYTHING YOU WANT.



The options, in addition to Classic.

# INTERIOR DESIGN & COMFORT

- Choice of 3x Luxurious upholstery options
- Panoramic electric sunroof
- Sun protection glazing

# LIGHT & SIGHT

• Adaptive LED headlights

# **EXTERIOR PAINT COLOURS**



# **STRIPES**



# ROOF & MIRRORS



# **ALLOY WHEELS**



18" JCW Course spoke alloy wheels, two tone



**Leather Chester in Malt Brown** 



Leather Chester in Satellite Grey



MINI Yours Lounge Leather in Carbon Black

# ESSENTIAL - WHEN ONLY THE BEST WILL DO.



Unique Specification.

# TRANSMISSION & TECHNOLOGY

Sport suspension settings

# **EXTERIOR DESIGN**

- 17' Track Spoke Alloy Wheels in Black (Run-flat Tyres)
- · Choice of 5x Paint colours
- · Piano Black Line Exterior

## LIGHT & SIGHT

• LED headlights for low-beam and high-beam. Includes LED daytime running lights and taillights in Union Jack design

# INTERIOR DESIGN & COMFORT

- Dinamica/Leather upholstery in Carbon Black
- JCW Sports seat
- Interior surface Piano Black
- Anthracite headliner
- Sun protection glazing

# **EXCLUDING**

- MINI Head-Up Display
- Bonnet stripe option
- · Limited roof colours.

# **EXTERIOR PAINT COLOURS**



# **ROOF & MIRRORS**