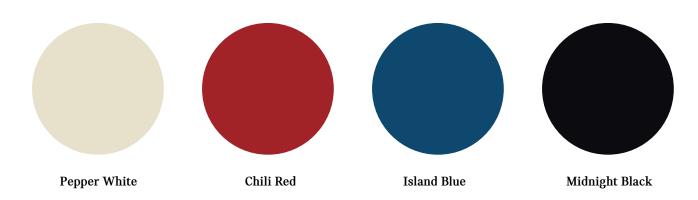

# **PAINT COLOURS**

#### **EXTERIOR DESIGN**

- Choice of 2x 16" light-alloy wheels (Run-Flat Tyres)
- · Choice of 4x Paint colours
- Roof & mirror caps in body colour
- · Choice of White or Black bonnet stripes
- $\cdot$   $\;$  Single exhaust tailpipe on left in Chrome finish
- · Radiator grille in Chrome surround