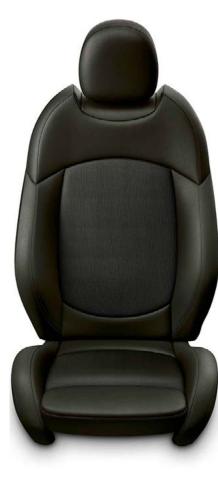

our Line and interior colour Carbon Black
- Interior Surface in Piano Black
- $\cdot$  Roof headliner in Satellite Grey
- Comfort Access (keyless access of driver & passenger door)
- Automatic dual zone climate control
- Ambient lights package

#### ENTERTAINMENT, COMMUNICATION & INFOTAINMENT

- · Hi-Fi sound system, 6 speakers
- MINI Visual Boost multimedia interface
- MINI Connected Innovative journey management (basic)
- MINI large screen navigation system (8.8" touch display) with Real Time Traffic Information\*, split screen function and voice recognition
- Wireless Phone Charging
- · Wireless Apple® CarPlay
- Digital radio tuner (DAB)

# **EXTERIOR PAINT COLOURS**



# **STRIPES**



# **ROOF & MIRRORS**



# **ALLOY WHEELS**



17' Tentacle Spoke Silver



17' Tentacle Spoke Black



**Leatherette Carbon Black** 

# MINI YOURS - EVERYTHING YOU WANT.



The options, in addition to Classic.

## INTERIOR DESIGN & COMFORT

- · Choice of 3x luxurious upholstery options
- · Interior trim to match upholstery
- Anthracite headliner
- · Panoramic electric sunroof
- Sun protection glazing
- MINI Yours floor mats
- Ambient lights package

#### **EXTERIOR DESIGN**

- · Choice of 2 x 18" light-alloy wheels (Run-flat Tyres) 4 x 17' light alloy wheels (Run-flat tyres)
- · Extended choice of paint colours
- · Optional Piano Black Line Exterior
- MINI Yours Badge on B Pillar (driver and passenger side)

# ENTERTAINMENT, COMMUNICATION & INFOTAINMENT

- · Hi-Fi sound system, 6 speakers
- MINI Head-up Display
- Concierge Services

# **EXTERIOR PAINT COLOURS**















**STRIPES**