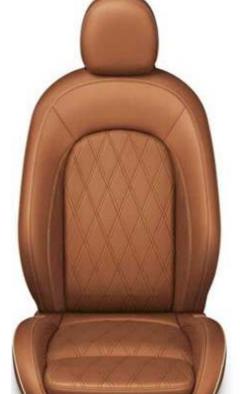

# **ROOF & MIRRORS**

**ALLOY WHEELS** 

17' Rail Spoke

17' Roulette Spoke

MINI Yours Leather Lounge in Carbon Black