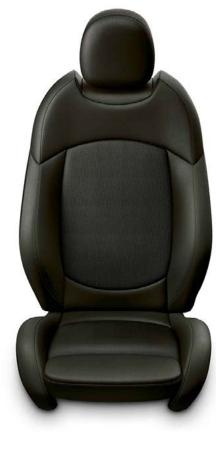

bezel in Piano Black.
- Roof headliner in Satellite Grey.
- Automatic dual zone climate control
- · Comfort Access keyless access of driver & passenger door
- Ambient lights package.

#### **ENTERTAINMENT, COMMUNICATION & INFOTAINMENT**

- Digital instrument cluster
- MINI Visual Boost multimedia interface
- MINI Connected Innovative journey management
- MINI large screen navigation system (8.8" touch display) with Real Time Traffic Information\*, split screen function and voice recognition
- Wireless Phone Charging with 2x USB socket (Type A & Type C)
- Wireless Apple® CarPlay
- eDrive Services\*
- · Digital radio tuner (DAB)

# **PAINT COLOURS**



# **STRIPES**

# **ROOF & MIRRORS**



#### ALLOY WHEELS

# 17' Power Spoke Black



17' Tentacle Spoke Silver



17' Tentacle Spoke Black



Leatherette upholstery in Carbon Black

# MINI YOURS - EVERYTHING YOU WANT.



The options, in addition to Classic.

## INTERIOR DESIGN & COMFORT

- · Choice of 2 x luxurious upholstery options
- · Interior trim MINI Yours Aluminium
- Anthracite headliner
- Panoramic electric sunroof
- Sun protection glazing
- MINI Yours floor mats
- Ambient lights package

#### **EXTERIOR DESIGN**

- · Choice of 5 x 17" light-alloy wheels (Run-flat Tyres)
- · MINI Yours Badge on B Pillar (driver and passenger side)

## ENTERTAINMENT, COMMUNICATION & INFOTAINMENT

- · Hi-Fi sound system, 6 speakers
- MINI Head-up Display
- Concierge Services

# PAINT COLOURS



# **STRIPES**

# ROOF & MIRRORS



# **ALLOY WHEELS**



17' Power Spoke Black





17' Tentacle Spoke Black



MINI Yours Lounge Leather in Carb