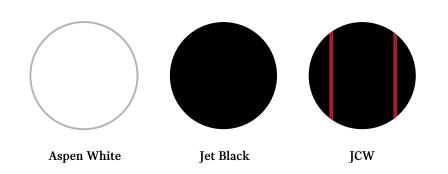

front passenger seat
- Floor mats in velour
- · Interior surface Piano Black
- · Colour Line and interior colour Carbon Black
- Roof headliner in anthracite
- Comfort Access (keyless access of driver & passenger door)
- · Automatic dual zone climate control
- Ambient Lights Package

#### **ENTERTAINMENT, COMMUNICATION & INFOTAINMENT**

- · Hi-Fi sound system, 6 speakers
- · MINI Head-Up Display incl. extended JCW specific content
- MINI Visual Boost multimedia interface
- MINI Connected Innovative journey management (basic)
- MINI large screen navigation system (8.8" touch display) with Real Time Traffic Information\*, split screen function and voice recognition
- Wireless Phone Charging
- Wireless Apple® CarPlay
- Digital radio tuner (DAB)

## **EXTERIOR PAINT COLOURS**



# **STRIPES**



18" JCW Course spoke

# **ALLOY WHEELS**



# **ROOF & MIRRORS**





**Leather Cross Punch Carbon Black** 

# MINI YOURS - EVERYTHING YOU WANT.



The options, in addition to Classic.

# INTERIOR DESIGN & COMFORT

- Choice of 3x Luxurious upholstery options
- Panoramic electric sunroof
- Sun protection glazing

# LIGHT & SIGHT

• Adaptive LED headlights

# **EXTERIOR PAINT COLOURS**



# **STRIPES**



# ROOF & MIRRORS



# **ALLOY WHEELS**



18" JCW Course spoke alloy wheels, two tone



**Leather Chester in Malt Brown** 



Leather Chester in Satellite Grey



MINI Yours Lounge Leather in Carbon Black

# ESSENTIAL - WHEN ONLY THE BEST WILL DO.



Unique Specification.

# TRANSMISSION & TECHNOLOGY

Sport suspension settings

# **EXTERIOR DESIGN**

- 17' Track Spoke Alloy Wheels in Bla