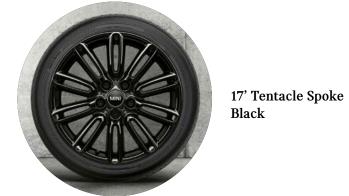

# **ALLOY WHEELS**

17' Tentacle Spoke Silver

17' Tentacle Spoke Black

**Leatherette Carbon Black** 