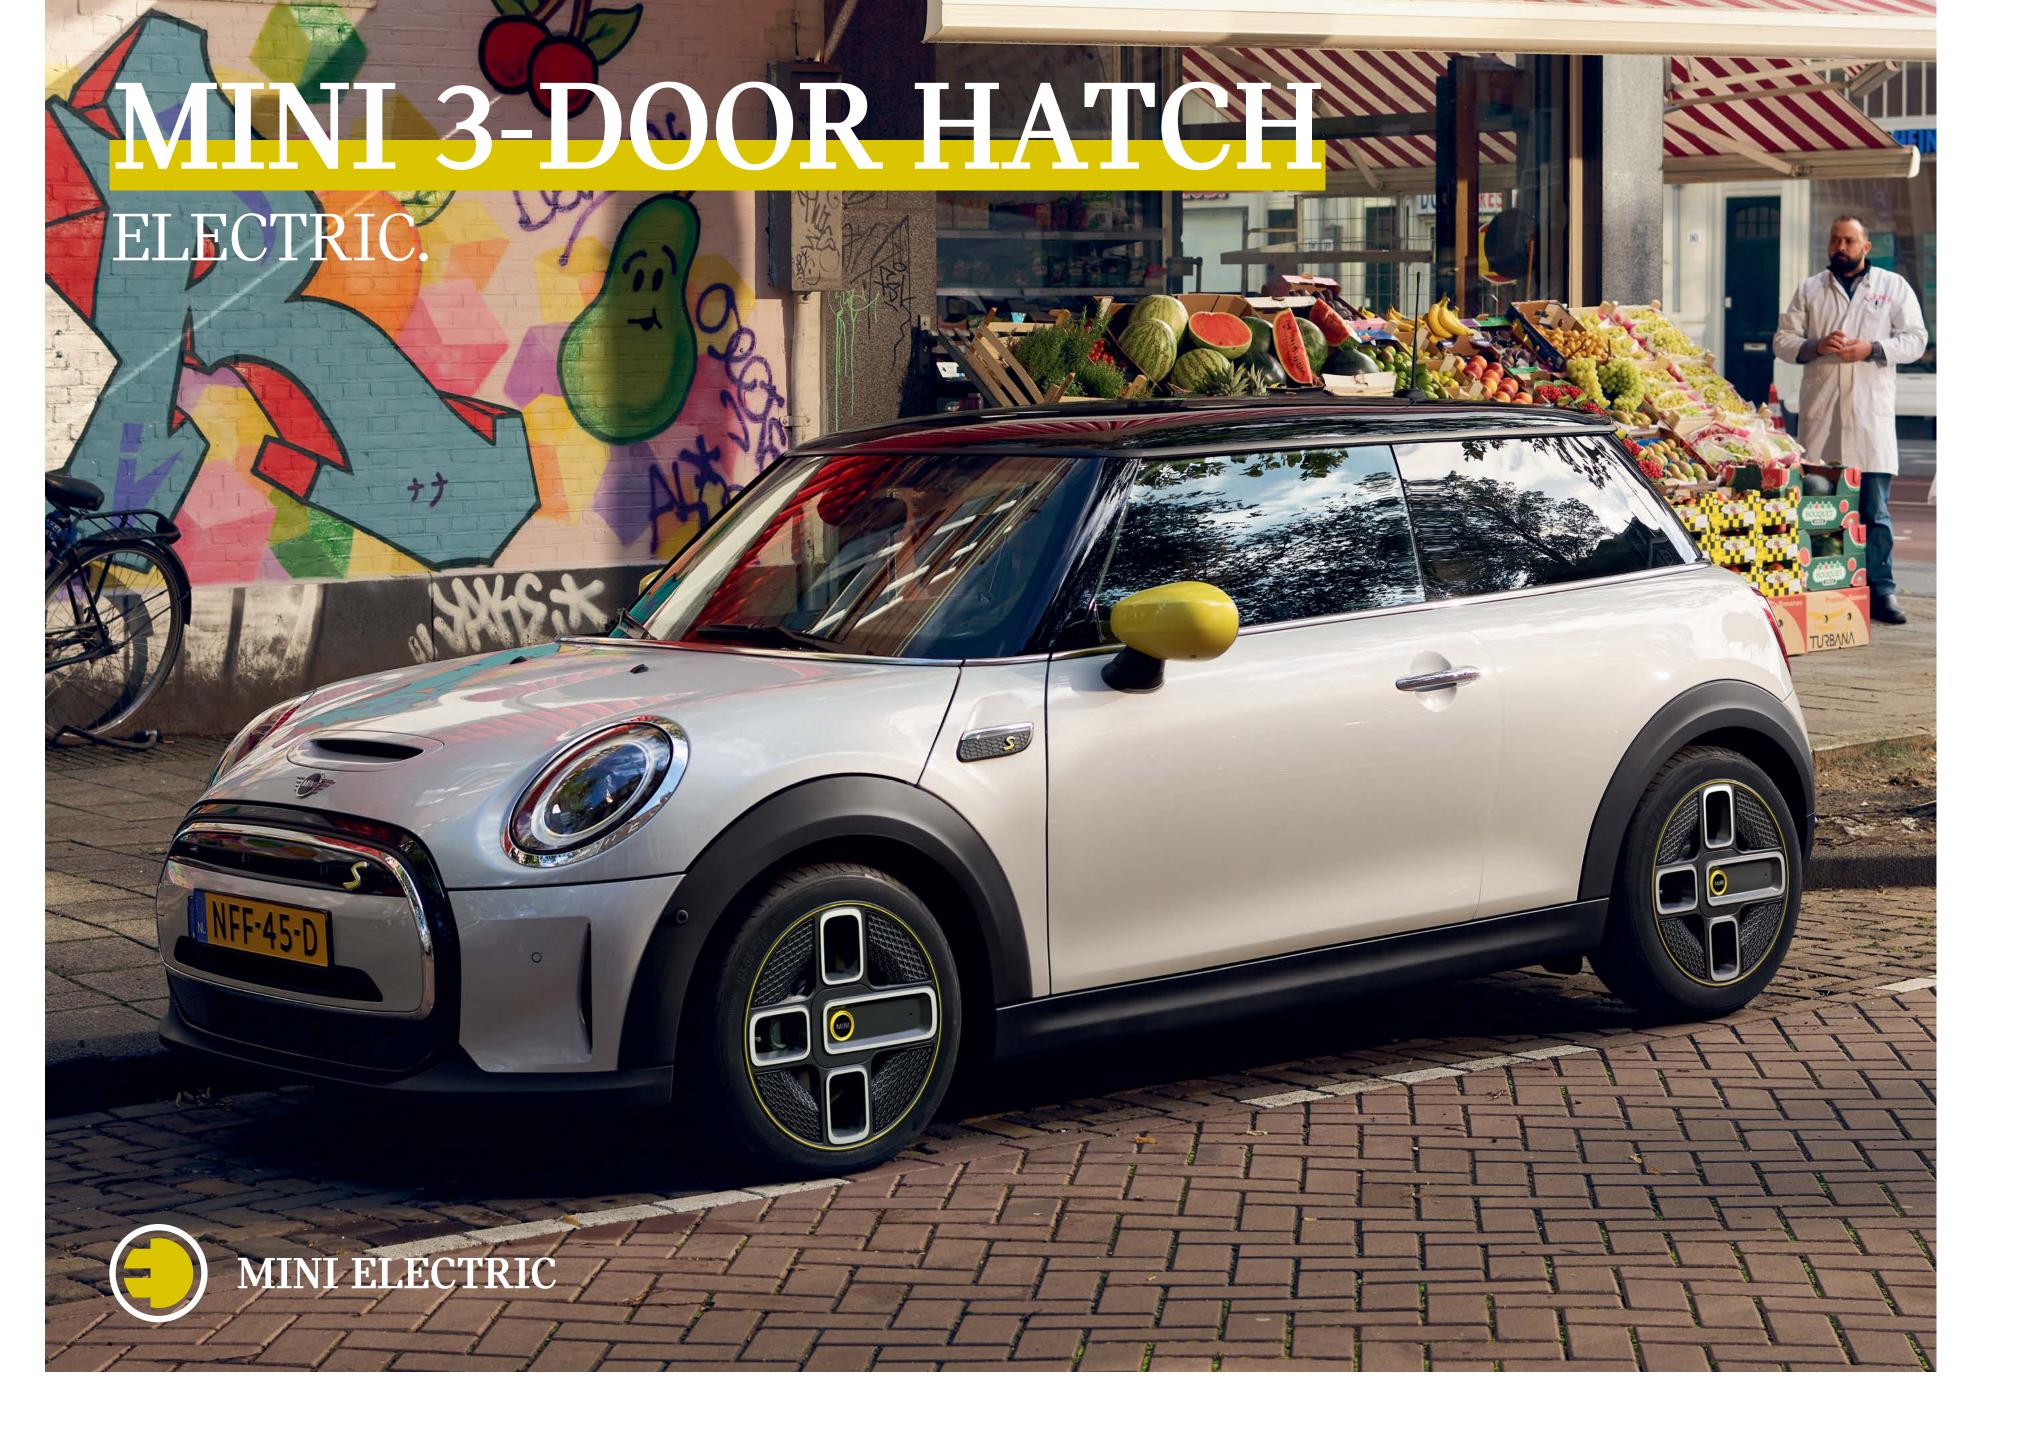

Classic.

## TRANSMISSION AND TECHNOLOGY

Adaptive suspension

# INTERIOR DESIGN & COMFORT

- · Interior surface Piano Black
- Anthracite headliner
- Dinamica/Leather upholstery in Carbon Black
- JCW Sports seats
- · Panoramic electric sunroof
- Sun protection glazing
- Ambient lights package.

## **EXTERIOR DESIGN**

- · 17" light-alloy wheels Track Spoke Black (Run-flat Tyres)
- Extended choice of Paint colours
- JCW Aerodynamic Kit incl. JCW rear spoiler

# ENTERTAINMENT, COMMUNICATION & INFOTAINMENT

- · Hi-Fi sound system, 6 speakers
- MINI Head-up Display
- Concierge Services

# **EXTERIOR PAINT COLOURS**















**Rooftop Grey** 

**STRIPES** 



ROOF & MIRRORS







ALLOY WHEELS

**SPORT INTERIOR WORLD** 



17' Track Spoke



Dinamica/Leather combination in Carbon Black







# **EXCEPTIONAL AS STANDARD**

Everything you'll get on all models.

#### TRANSMISSION & TECHNOLOGY

- MINI integrated differential transmission, with single forward and reverse gears
- · Electric motor
- Heat pump heating of HV battery
- · Recuperation toggle recuperation adjustable in 2 stages
- · Electric parking brake

#### **CHARGING**

- Charging flap on right side panel, illuminated
- Mode 2 Charging cable, 5m length with storage space under the luggage compartment floor
- AC charging capability. Max. Power (grid side): 7.4 kW (1-phase 230 V, 16 A), charging duration: approx. 3.12 hours to 80%, charging plug type 2
- AC rapid charging capability. Max. Power: 11 kW (3-phase, max current 16 A), charging duration: approx. 2.5 hours to 80%, charging plug type 2
- DC rapid charging