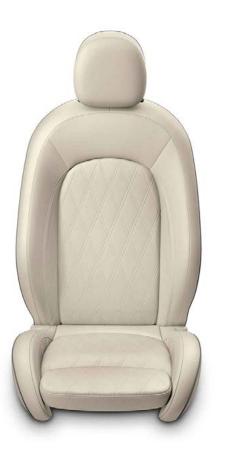

## INTERIOR DESIGN & COMFORT

- Leatherette upholstery Carbon Black
- Seat heating for driver and front passenger
- Comfort Access (keyless access of driver & passenger door)
- · Panoramic electric sunroof

# ROOF & MIRRORS

Leatherette upholstery in Carbon Black