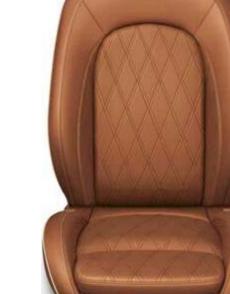

# **ROOF & MIRRORS**

**ALLOY WHEELS** 

17' Rail Spoke

17' Roulette Spoke

MINI Yours Leather Lounge in Carbon Black