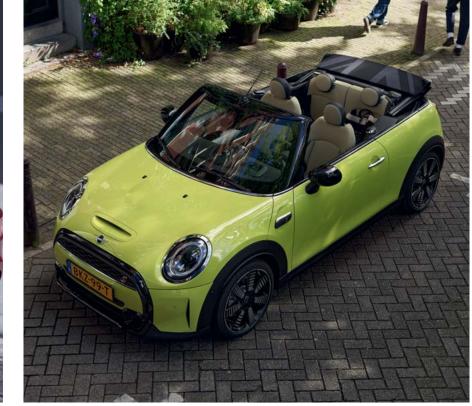

# THE MINI 3-DOOR HATCH.

#### **EXTERIOR DESIGN**

- Choice of 2x 16" light-alloy wheels (Run-Flat Tyres)
- · Choice of 4x Paint colours
- Roof & mirror caps in body colour
- · Choice of White or Black bonnet stripes
- $\cdot$   $\;$  Single exhaust tailpipe on left in Chrome finish
- · Radiator grille in Chrome surround

#### **EXTERIOR DESIGN**

- · Choice of 2x 17" light-alloy wheels (Run-Flat Tyres)
- · Extended choice of Paint colours
- · Sun Protection Glazing

#### **EXTERIOR DESIGN**

- Choice of 2x 17" light-alloy wheels (Run-flat Tyres)
- Choice of 5x Paint colours
- · Roof & mirror caps in body colour
- · Choice of White or Black bonnet stripes
- · Dual central exhaust tailpipe in black finish

#### **EXTERIOR DESIGN**

- · Choice of 2 x 18" light-alloy wheels (Run-flat Tyres) 4 x 17' light alloy wheels (Run-flat tyres)
- · Extended choice of paint colours
- · Optional Piano Black Line Exterior
- MINI Yours Badge on B Pillar (driver and passenger side)