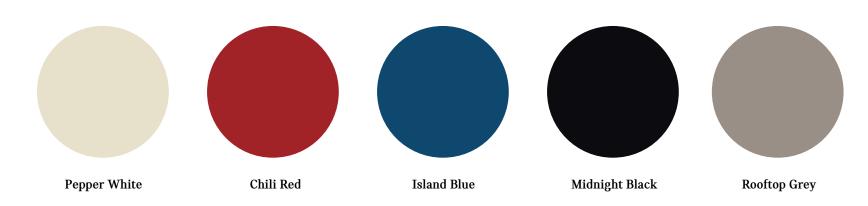

# **PAINT COLOURS**

#### **EXTERIOR DESIGN**

- Choice of 2x 16" light-alloy wheels (Run-Flat Tyres)
- · Choice of 4x Paint colours
- Roof & mirror caps in body colour
- · Choice of White or Black bonnet stripes
- $\cdot$   $\;$  Single exhaust tailpipe on left in Chrome finish
- · Radiator grille in Chrome surround