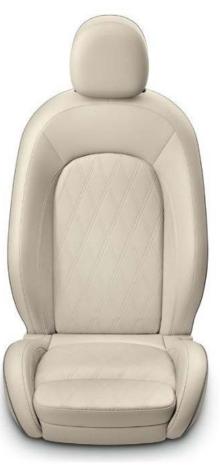

# **ALLOY WHEELS**

Leather Chester in Malt Brown

17' Tentacle Spoke Silver

Leather Chester in Satellite Grey

MINI Yours Leather Lounge in Carbon Black