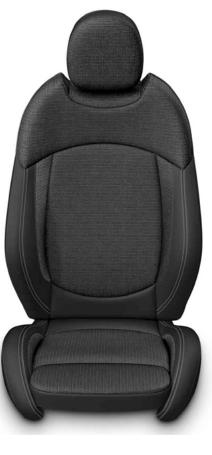

IOR DESIGN & COMFORT**

- Sport steering wheel with multifunction buttons
- · Cloth/Leatherette upholstery
- Seat-height adjustment for front passenger seat
- Floor mats in velour
- · Interior surface, Colour Line and interior colour Carbon Black
- · Roof headliner in Satellite Grey
- Automatic dual zone climate control

#### ENTERTAINMENT, COMMUNICATION & INFOTAINMENT

- · Hi-Fi sound system, 6 speakers
- MINI Visual Boost multimedia interface
- MINI Connected Navi Innovative journey management (basic)
- MINI navigation system (8.8" touch display) with Real Time Traffic Information\*
- · Wireless Apple® CarPlay
- Digital radio tuner (DAB)
- Wireless Charging

# **PAINT COLOURS**



# **STRIPES**



# **ALLOY WHEELS**





16' Victory Spoke Blk

16' Revolite Spoke

# **ROOF & MIRRORS**





Cloth / Leatherette upholstery

# Classic Plus - Everything you want.



The options, in addition to Classic.

## INTERIOR DESIGN & COMFORT

- Leatherette upholstery Carbon Black
- Seat heating for driver and front passenger
- Comfort Access (keyless access of driver & passenger door)
- · Panoramic electric sunroof

#### **EXTERIOR DESIGN**

- · Choice of 2x 17" light-alloy wheels (Run-Flat Tyres)
- · Extended choice of Paint colours
- · Sun Protection Glazing

## ENTERTAINMENT, COMMUNICATION & INFOTAINMENT

Hi-Fi sound system, 6 speakers

# PAINT COLOURS



# **STRIPES**



# **ALLOY WHEELS**





# ROOF & MIRRORS





Leatherette upholstery in Carbon Black

# MINI YOURS - WHEN ONLY THE BEST WILL DO.



The options, in addition to Classic Plus.

# INTERIOR DESIGN & COMFORT

- MINI Yours