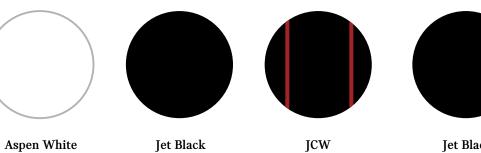

# **STRIPES**

#### **EXTERIOR DESIGN**

- Choice of 2x 16" light-alloy wheels (Run-Flat Tyres)
- · Choice of 4x Paint colours
- Roof & mirror caps in body colour
- · Choice of White or Black bonnet stripes
- $\cdot$   $\;$  Single exhaust tailpipe on left in Chrome finish
- · Radiator grille in Chrome surround

#### **EXTERIOR DESIGN**

- Choice of 2x 17" light-alloy wheels (Run-flat Tyres)
- Choice of 5x Paint colours
- · Roof & mirror caps in body colour
- · Choice of White or Black bonnet stripes
- · Dual central exhaust tailpipe in black finish

# **EXTERIOR DESIGN**

- 18" JCW Course spoke alloy wheels, two tone
- Choice of 10x Paint colours
- Roof & mirror caps in body colour
- · Choice of White or Black bonnet or Red pin stripes
- · Side scuttles in Chrome, Cooper S design, with integrated turn indicator