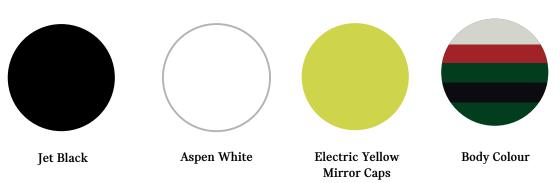

front passenger
- Floor mats in velour with MINI Electric Logo
- Colour Line, Interior surfaces & door bezel in Piano Black.
- Roof headliner in Satellite Grey.
- Automatic dual zone climate control
- · Comfort Access keyless access of driver & passenger door
- Ambient lights package.

#### **ENTERTAINMENT, COMMUNICATION & INFOTAINMENT**

- Digital instrument cluster
- MINI Visual Boost multimedia interface
- MINI Connected Innovative journey management
- MINI large screen navigation system (8.8" touch display) with Real Time Traffic Information\*, split screen function and voice recognition
- Wireless Phone Charging with 2x USB socket (Type A & Type C)
- Wireless Apple® CarPlay
- eDrive Services\*
- · Digital radio tuner (DAB)

# **PAINT COLOURS**



# **STRIPES**

# **ROOF & MIRRORS**



#### ALLOY WHEELS

# 17' Power Spoke Black



17' Tentacle Spoke Silver



17' Tentacle Spoke Black



Leatherette upholstery in Carbon Black

# MINI YOURS - EVERYTHING YOU WANT.



The options, in addition to Classic.

## INTERIOR DESIGN & COMFORT

- · Choice of 2 x luxurious upholstery options
- · Interior trim MINI Yours Aluminium
- Anthracite headliner
- Panoramic electric sunroof
- Sun protection glazing
- MINI Yours floor mats
- Ambient lights package

#### **EXTERIOR DESIGN**

- · Choice of 5 x 17" light-alloy wheels (Run-flat Tyres)
- · MINI Yours Badge on B Pillar (driver and passenger side)

## ENTERTAINMENT, COMMUNICATION & INFOTAINMENT

- · Hi-Fi sound system, 6 speakers
- MINI Head-up Display
- Concierge Services

# PAINT COLOURS



# **STRIPES**

# ROOF & MIRRORS



# **ALL