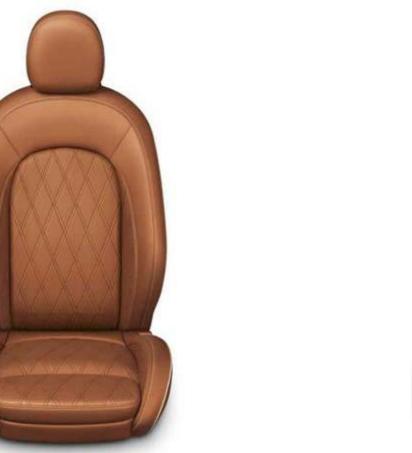

# **ALLOY WHEELS**

Leather Chester in Malt Brown

17' Tentacle Spoke Silver

Leather Chester in Satellite Grey

MINI Yours Leather Lounge in Carbon Black