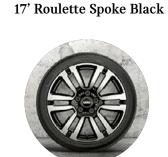

# **ROOF & MIRRORS**

**ALLOY WHEELS** 

17' Rail Spoke

17' Roulette Spoke

MINI Yours Leather Lounge in Carbon Black