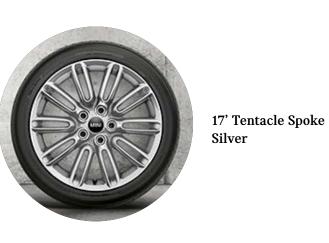

# **ALLOY WHEELS**

17' Tentacle Spoke Silver

17' Tentacle Spoke Black

**Leatherette Carbon Black** 