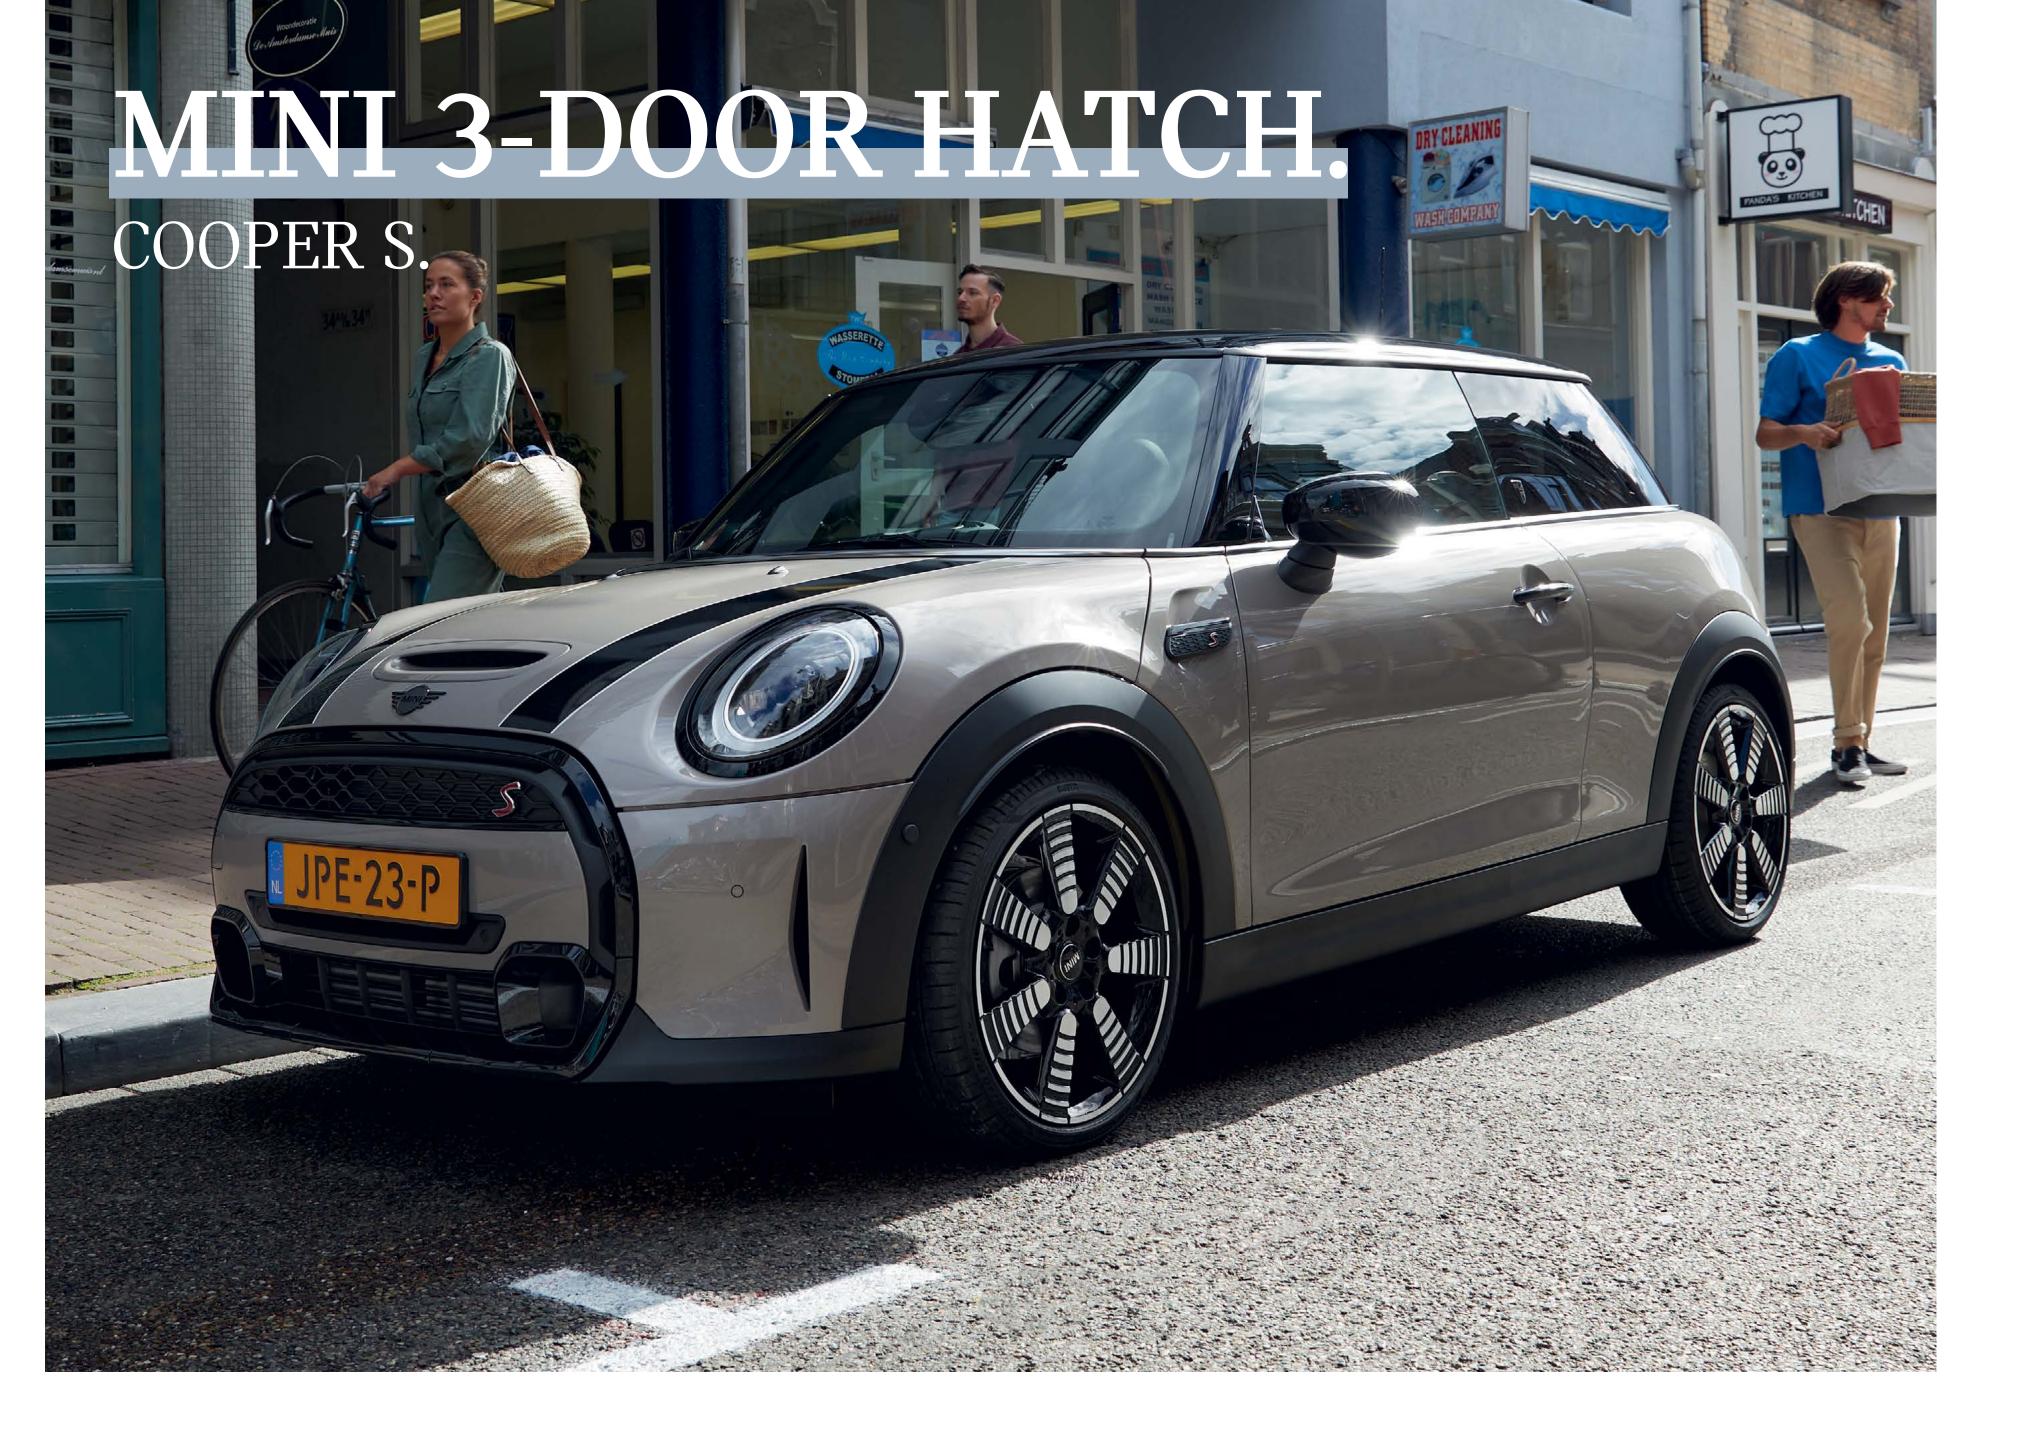

# THE MINI 3-DOOR HATCH.

#### **EXTERIOR DESIGN**

- Choice of 2x 17" light-alloy wheels (Run-flat Tyres)
- Choice of 5x Paint colours
- · Roof & mirror caps in body colour
- · Choice of White or Black bonnet stripes
- · Dual central exhaust tailpipe in black finish

#### **EXTERIOR DESIGN (CONTINUED)**

- Engine compartment bonnet scoop
- Radiator grille in Piano Black surround with Black honeycomb insert and S designation
- MINI Logos, Model inscription Headlight Bezels, tail light frames, door handles and fuel filler cap in Piano Black