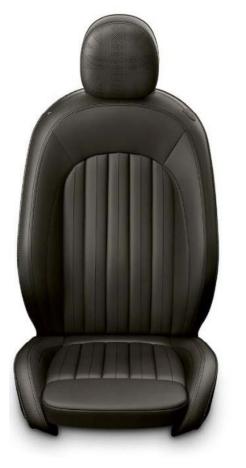

8" touch display) with Real Time Traffic Information\*, split screen function and voice recognition
- Wireless Phone Charging
- Wireless Apple® CarPlay
- Digital radio tuner (DAB)

## **EXTERIOR PAINT COLOURS**



# **STRIPES**



18" JCW Course spoke

# **ALLOY WHEELS**



# **ROOF & MIRRORS**





**Leather Cross Punch Carbon Black** 

# MINI YOURS - EVERYTHING YOU WANT.



The options, in addition to Classic.

# INTERIOR DESIGN & COMFORT

- Choice of 3x Luxurious upholstery options
- Panoramic electric sunroof
- Sun protection glazing

# LIGHT & SIGHT

• Adaptive LED headlights

# **EXTERIOR PAINT COLOURS**



# **STRIPES**



# ROOF & MIRRORS



# **ALLOY WHEELS**



18" JCW Course spoke alloy wheels, two tone



**Leather Chester in Malt Brown** 



Leather Chester in Satellite Grey



MINI Yours Lounge Leather in Carbon Black

# ESSENTIAL - WHEN ONLY THE BEST WILL DO.



Unique Specification.

# TRANSMISSION & TECHNOLOGY

Sport suspension settings

# **EXTERIOR DESIGN**

- 17' Track Spoke Alloy Wheels in Black (Run-flat Tyres)
- · Choice of 5x Paint colours
- · Piano Black Line Exterior

## LIGHT & SIGHT

• LED headlights for low-beam and high-beam. Includes LED daytime running lights and taillights in Union Jack design

# INTERIOR DESIGN & COMFORT

- Dinamica/Leather upholstery in Carbon Black
- JCW Sports seat
- Interior surface Piano Black
- Anthracite headliner
- Sun protection glazing

# **EXCLUDING**

- MINI Head-Up Display
- Bonnet stripe option
- · Limited roof colours.

# **EXTERIOR PAINT COLOURS**



# **ROOF & MIRRORS**



# **ALLOY WHEELS**

# **INTERIOR**