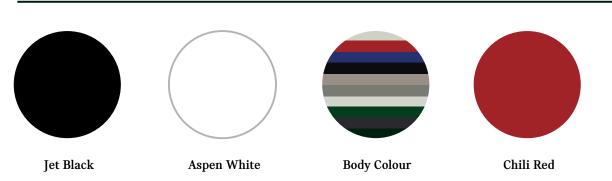

no Black
- · Colour Line and interior colour Carbon Black
- Roof headliner in anthracite
- Comfort Access (keyless access of driver & passenger door)
- · Automatic dual zone climate control
- Ambient Lights Package

#### **ENTERTAINMENT, COMMUNICATION & INFOTAINMENT**

- · Hi-Fi sound system, 6 speakers
- · MINI Head-Up Display incl. extended JCW specific content
- MINI Visual Boost multimedia interface
- MINI Connected Innovative journey management (basic)
- MINI large screen navigation system (8.8" touch display) with Real Time Traffic Information\*, split screen function and voice recognition
- Wireless Phone Charging
- Wireless Apple® CarPlay
- Digital radio tuner (DAB)

## **EXTERIOR PAINT COLOURS**



# **STRIPES**



18" JCW Course spoke

# **ALLOY WHEELS**



# **ROOF & MIRRORS**





**Leather Cross Punch Carbon Black** 

# MINI YOURS - EVERYTHING YOU WANT.



The options, in addition to Classic.

# INTERIOR DESIGN & COMFORT

- Choice of 3x Luxurious upholstery options
- Panoramic electric sunroof
- Sun protection glazing

# LIGHT & SIGHT

• Adaptive LED headlights

# **EXTERIOR PAINT COLOURS**



# **STRIPES**



# ROOF & MIRRORS



# **ALLOY WHEELS**



18" JCW Course spoke alloy wheels, two tone



**Leather Chester in Malt Brown** 



Leather Chester in Satellite Grey



MINI Yours Lounge Leather in Carbon Black

# ESSENTIAL - WHEN ONLY THE BEST WILL DO.



Unique Specification.

# TRANSMISSION & TECHNOLOGY

Sport suspension settings

# **EXTERIOR DESIGN**

- 17' Track Spoke Alloy Wheels in Black (Run-flat Tyres)
- · Choice of 5x Paint colours
- · Piano Black L