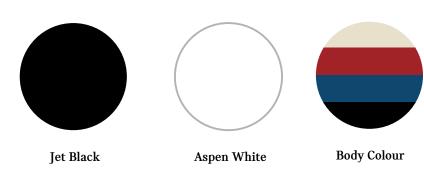

ERIOR DESIGN & COMFORT**

- Sport steering wheel with multifunction buttons
- · Cloth/Leatherette upholstery
- Seat-height adjustment for front passenger seat
- Floor mats in velour
- · Interior surface, Colour Line and interior colour Carbon Black
- · Roof headliner in Satellite Grey
- Automatic dual zone climate control

#### ENTERTAINMENT, COMMUNICATION & INFOTAINMENT

- · Hi-Fi sound system, 6 speakers
- MINI Visual Boost multimedia interface
- MINI Connected Navi Innovative journey management (basic)
- MINI navigation system (8.8" touch display) with Real Time Traffic Information\*
- · Wireless Apple® CarPlay
- Digital radio tuner (DAB)
- Wireless Charging

# **PAINT COLOURS**



# **STRIPES**



# **ALLOY WHEELS**





16' Victory Spoke Blk

16' Revolite Spoke

# **ROOF & MIRRORS**





Cloth / Leatherette upholstery

# Classic Plus - Everything you want.



The options, in addition to Classic.

## INTERIOR DESIGN & COMFORT

- Leatherette upholstery Carbon Black
- Seat heating for driver and front passenger
- Comfort Access (keyless access of driver & passenger door)
- · Panoramic electric sunroof

#### **EXTERIOR DESIGN**

- · Choice of 2x 17" light-alloy wheels (Run-Flat Tyres)
- · Extended choice of Paint colours
- · Sun Protection Glazing

## ENTERTAINMENT, COMMUNICATION & INFOTAINMENT

Hi-Fi sound system, 6 speakers

# PAINT COLOURS



# **STRIPES**



# **ALLOY WHEELS**





# ROOF & MIRRORS





Leatherette upholstery in Carbon Black

# MINI YOURS - WHEN ONLY THE BEST WILL DO.



The options, in addition to Classic Plus.

# INTERIOR DESIGN & COMFORT

- MINI You