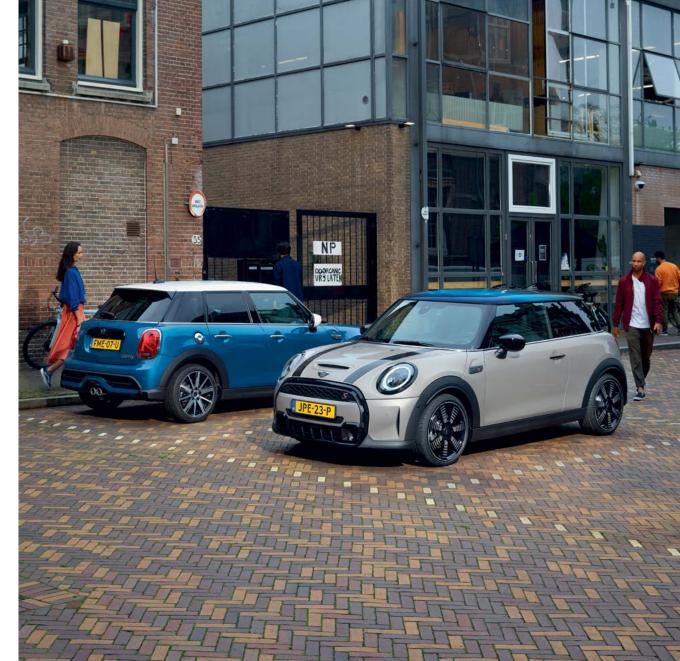

# THE MINI 3-DOOR HATCH.

#### **EXTERIOR DESIGN**

- Choice of 2x 16" light-alloy wheels (Run-Flat Tyres)
- · Choice of 4x Paint colours
- Roof & mirror caps in body colour
- · Choice of White or Black bonnet stripes
- $\cdot$   $\;$  Single exhaust tailpipe on left in Chrome finish
- · Radiator grille in Chrome surround

#### **EXTERIOR DESIGN**

- Choice of 2x 17" light-alloy wheels (Run-flat Tyres)
- Choice of 5x Paint colours
- · Roof & mirror caps in body colour
- · Choice of White or Black bonnet stripes
- · Dual central exhaust tailpipe in black finish