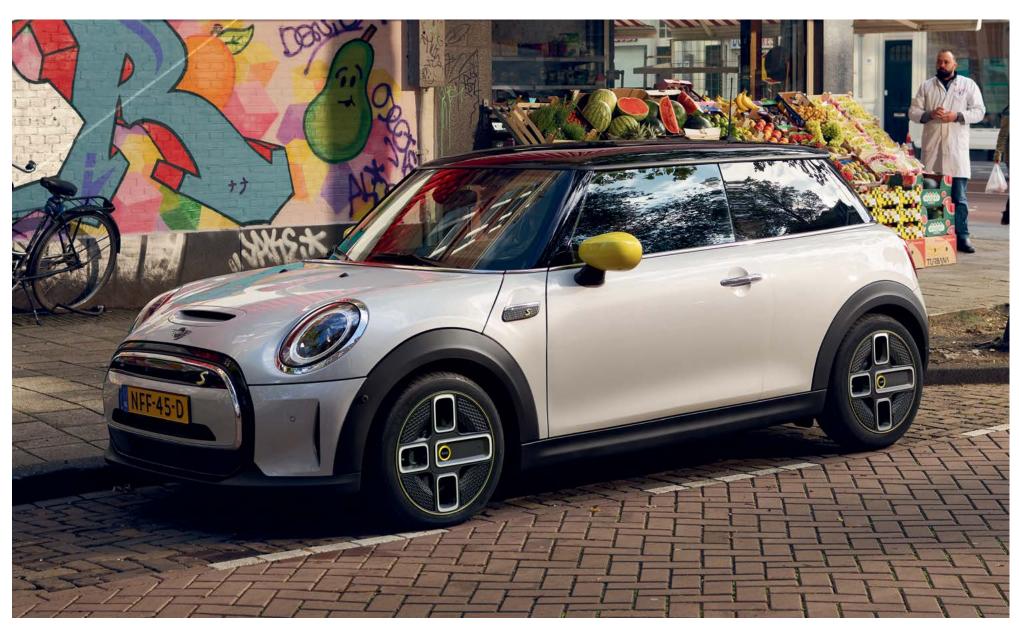

# **EXCEPTIONAL AS STANDARD**

Everything you'll get on all models.

#### **EXTERIOR DESIGN**

- · Choice of 3x 17" light-alloy wheels (Run-flay Tyres)
- Roof and mirror caps in body colour / white /
- · Rear spoiler, painted in roof colour
- · Side scuttles in Chrome, Cooper SE design, with integrated turn indicator
- Engine compartment bonnet scoop
- · Radiator grille and front grille clasp in Vigorous Grey with "E" logo
- Clear indicator lenses
- MINI Electric Badge on rear tailgate
- · Radiator grille in Chrome surround with Black honeycomb insert and S designation
- Headlight Bezels, tail light frames, Grille Surround, door handles and MINI logos in Piano black