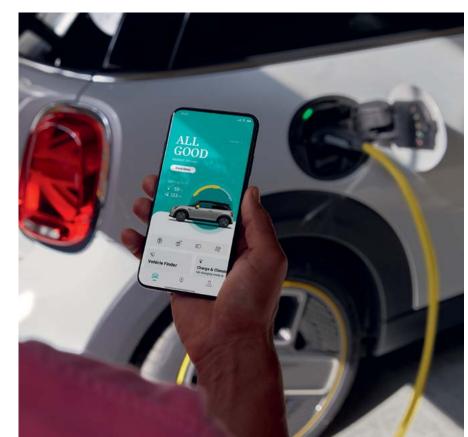

#### TRANSMISSION & TECHNOLOGY

- MINI integrated differential transmission, with single forward and reverse gears
- · Electric motor
- Heat pump heating of HV battery
- · Recuperation toggle recuperation adjustable in 2 stages
- · Electric parking brake

#### **CHARGING**

- Charging flap on right side panel, illuminated
- Mode 2 Charging cable, 5m length with storage space under the luggage compartment floor
- AC charging capability. Max. Power (grid side): 7.4 kW (1-phase 230 V, 16 A), charging duration: approx. 3.12 hours to 80%, charging plug type 2
- AC rapid charging capability. Max. Power: 11 kW (3-phase, max current 16 A), charging duration: approx. 2.5 hours to 80%, charging plug type 2
- DC rapid charging. Max. Power: 50 kW (current 125 Adc), charging duration: approx. 36 minutes to 80%, charging plug combo 1, combo 2