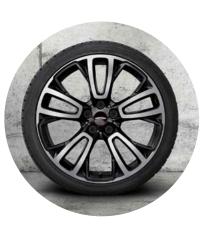

- · Interior surface Piano Black
- · Colour Line and interior colour Carbon Black
- Roof headliner in anthracite
- Comfort Access (keyless access of driver & passenger door)
- · Automatic dual zone climate control
- Ambient Lights Package

#### **ENTERTAINMENT, COMMUNICATION & INFOTAINMENT**

- · Hi-Fi sound system, 6 speakers
- · MINI Head-Up Display incl. extended JCW specific content
- MINI Visual Boost multimedia interface
- MINI Connected Innovative journey management (basic)
- MINI large screen navigation system (8.8" touch display) with Real Time Traffic Information\*, split screen function and voice recognition
- Wireless Phone Charging
- Wireless Apple® CarPlay
- Digital radio tuner (DAB)

## **EXTERIOR PAINT COLOURS**



# **STRIPES**



18" JCW Course spoke

# **ALLOY WHEELS**



# **ROOF & MIRRORS**





**Leather Cross Punch Carbon Black** 

# MINI YOURS - EVERYTHING YOU WANT.



The options, in addition to Classic.

# INTERIOR DESIGN & COMFORT

- Choice of 3x Luxurious upholstery options
- Panoramic electric sunroof
- Sun protection glazing

# LIGHT & SIGHT

• Adaptive LED headlights

# **EXTERIOR PAINT COLOURS**



# **STRIPES**



# ROOF & MIRRORS



# **ALLOY WHEELS**



18" JCW Course spoke alloy wheels, two tone



**Leather Chester in Malt Brown** 



Leather Chester in Satellite Grey



MINI Yours Lounge Leather in Carbon Black

# ESSENTIAL - WHEN ONLY THE BEST WILL DO.



Unique Specification.

# TRANSMISSION & TECHNOLOGY

Sport suspension settings

# **EXTERIOR DESIGN**

- 17' Track Spoke Alloy Wheels in Black (Run-flat Tyres)
- · Choice of 5x Paint c