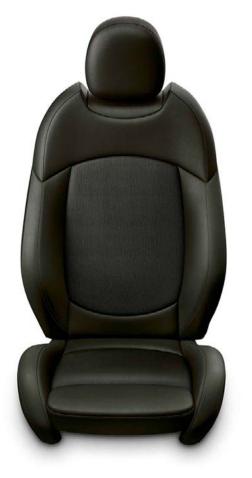

#### **INTERIOR DESIGN & COMFORT**

- Sport steering wheel with multifunction buttons
- · Cloth/Leatherette upholstery
- Seat-height adjustment for front passenger seat
- Floor mats in velour
- · Interior surface, Colour Line and interior colour Carbon Black
- · Roof headliner in Satellite Grey
- Automatic dual zone climate control

# **ROOF & MIRRORS**

Cloth / Leatherette upholstery