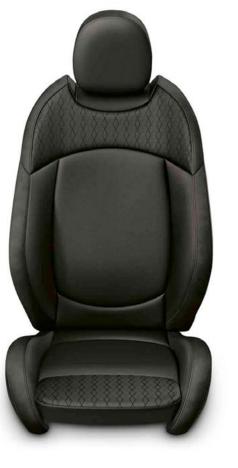

Black
- · Colour Line and interior colour Carbon Black
- Roof headliner in anthracite
- Comfort Access (keyless access of driver & passenger door)
- · Automatic dual zone climate control
- Ambient Lights Package

#### **ENTERTAINMENT, COMMUNICATION & INFOTAINMENT**

- · Hi-Fi sound system, 6 speakers
- · MINI Head-Up Display incl. extended JCW specific content
- MINI Visual Boost multimedia interface
- MINI Connected Innovative journey management (basic)
- MINI large screen navigation system (8.8" touch display) with Real Time Traffic Information\*, split screen function and voice recognition
- Wireless Phone Charging
- Wireless Apple® CarPlay
- Digital radio tuner (DAB)

## **EXTERIOR PAINT COLOURS**



# **STRIPES**



18" JCW Course spoke

# **ALLOY WHEELS**



# **ROOF & MIRRORS**





**Leather Cross Punch Carbon Black** 

# MINI YOURS - EVERYTHING YOU WANT.



The options, in addition to Classic.

# INTERIOR DESIGN & COMFORT

- Choice of 3x Luxurious upholstery options
- Panoramic electric sunroof
- Sun protection glazing

# LIGHT & SIGHT

• Adaptive LED headlights

# **EXTERIOR PAINT COLOURS**



# **STRIPES**



# ROOF & MIRRORS



# **ALLOY WHEELS**



18" JCW Course spoke alloy wheels, two tone



**Leather Chester in Malt Brown** 



Leather Chester in Satellite Grey



MINI Yours Lounge Leather in Carbon Black

# ESSENTIAL - WHEN ONLY THE BEST WILL DO.



Unique Specification.

# TRANSMISSION & TECHNOLOGY

Sport suspension settings

# **EXTERIOR DESIGN**

- 17' Track Spoke Alloy Wheels in Black (Run-flat Tyres)
- · Choice of 5x Paint colours
- · Piano Black Lin