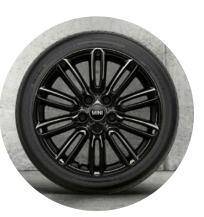

- Floor mats in velour
- Colour Line and interior colour Carbon Black
- Interior Surface in Piano Black
- $\cdot$  Roof headliner in Satellite Grey
- Comfort Access (keyless access of driver & passenger door)
- Automatic dual zone climate control
- Ambient lights package

#### ENTERTAINMENT, COMMUNICATION & INFOTAINMENT

- · Hi-Fi sound system, 6 speakers
- MINI Visual Boost multimedia interface
- MINI Connected Innovative journey management (basic)
- MINI large screen navigation system (8.8" touch display) with Real Time Traffic Information\*, split screen function and voice recognition
- Wireless Phone Charging
- · Wireless Apple® CarPlay
- Digital radio tuner (DAB)

# **EXTERIOR PAINT COLOURS**



# **STRIPES**



# **ROOF & MIRRORS**



# **ALLOY WHEELS**



17' Tentacle Spoke Silver



17' Tentacle Spoke Black



**Leatherette Carbon Black** 

# MINI YOURS - EVERYTHING YOU WANT.



The options, in addition to Classic.

## INTERIOR DESIGN & COMFORT

- · Choice of 3x luxurious upholstery options
- · Interior trim to match upholstery
- Anthracite headliner
- · Panoramic electric sunroof
- Sun protection glazing
- MINI Yours floor mats
- Ambient lights package

#### **EXTERIOR DESIGN**

- · Choice of 2 x 18" light-alloy wheels (Run-flat Tyres) 4 x 17' light alloy wheels (Run-flat tyres)
- · Extended choice of paint colours
- · Optional Piano Black Line Exterior
- MINI Yours Badge on B Pillar (driver and passenger side)

# ENTERTAINMENT, COMMUNICATION & INFOTAINMENT

- · Hi-Fi sound system, 6 speakers
- MINI Head-up Display
- Concierge Services

# **EXTERIOR PAINT COLOURS**