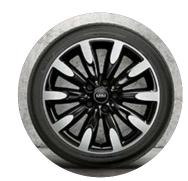

# **ALLOY WHEELS**

Leather Chester in Malt Brown

17' Tentacle Spoke Silver

Leather Chester in Satellite Grey

MINI Yours Leather Lounge in Carbon Black

# **ALLOY WHEELS**

17' Power Spoke Black

17' Tentacle Spoke Black

MINI Yours Lounge Leather in Carbon Black

**Leather Chester in Satelite Grey** 