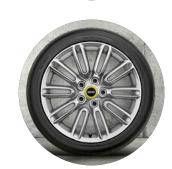

INI Electric Logo
- Colour Line, Interior surfaces & door bezel in Piano Black.
- Roof headliner in Satellite Grey.
- Automatic dual zone climate control
- · Comfort Access keyless access of driver & passenger door
- Ambient lights package.

#### **ENTERTAINMENT, COMMUNICATION & INFOTAINMENT**

- Digital instrument cluster
- MINI Visual Boost multimedia interface
- MINI Connected Innovative journey management
- MINI large screen navigation system (8.8" touch display) with Real Time Traffic Information\*, split screen function and voice recognition
- Wireless Phone Charging with 2x USB socket (Type A & Type C)
- Wireless Apple® CarPlay
- eDrive Services\*
- · Digital radio tuner (DAB)

# **PAINT COLOURS**



# **STRIPES**

# **ROOF & MIRRORS**



#### ALLOY WHEELS

# 17' Power Spoke Black



17' Tentacle Spoke Silver



17' Tentacle Spoke Black



Leatherette upholstery in Carbon Black

# MINI YOURS - EVERYTHING YOU WANT.



The options, in addition to Classic.

## INTERIOR DESIGN & COMFORT

- · Choice of 2 x luxurious upholstery options
- · Interior trim MINI Yours Aluminium
- Anthracite headliner
- Panoramic electric sunroof
- Sun protection glazing
- MINI Yours floor mats
- Ambient lights package

#### **EXTERIOR DESIGN**

- · Choice of 5 x 17" light-alloy wheels (Run-flat Tyres)
- · MINI Yours Badge on B Pillar (driver and passenger side)

## ENTERTAINMENT, COMMUNICATION & INFOTAINMENT

- · Hi-Fi sound system, 6 speakers
- MINI Head-up Display
- Concierge Services

# PAINT COLOURS



# **STRIPES**

# ROOF & MIRRORS



# **ALLOY WHEELS**



17' Power Spoke Black





17'