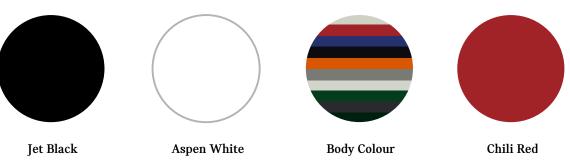

# **ROOF & MIRRORS**

Cloth / Leatherette upholstery

#### **EXTERIOR DESIGN**

- Choice of 2x 16" light-alloy wheels (Run-Flat Tyres)
- · Choice of 4x Paint colours
- Roof & mirror caps in body colour
- · Choice of White or Black bonnet stripes
- $\cdot$   $\;$  Single exhaust tailpipe on left in Chrome finish
- · Radiator grille in Chrome surround

#### **EXTERIOR DESIGN**

- Choice of 2x 17" light-alloy wheels (Run-flat Tyres)
- Choice of 5x Paint colours
- · Roof & mirror caps in body colour
- · Choice of White or Black bonnet stripes
- · Dual central exhaust tailpipe in black finish

#### **EXTERIOR DESIGN**

- · Choice of 3x 17" light-alloy wheels (Run-flay Tyres)
- Roof and mirror caps in body colour / white /
- · Rear spoiler, painted in roof colour
- · Side scuttles in Chrome, Cooper SE design, with integrated turn indicator
- Engine compartment bonnet scoop
- · Radiator grille and front grille clasp in Vigorous Grey with "E" logo
- Clear indicator lenses
- MINI Electric Badge on rear tailgate
- · Radiator grille in Chrome surround with Black honeycomb insert and S designation
- Headlight Bezels, tail light frames, Grille Surround, door handles and MINI logos in Piano black