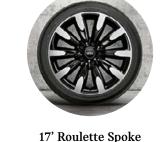

# **ROOF & MIRRORS**

**ALLOY WHEELS** 

17' Rail Spoke

17' Roulette Spoke

MINI Yours Leather Lounge in Carbon Black