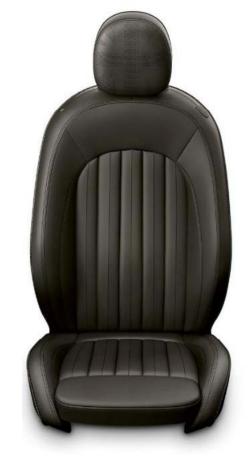

## INTERIOR DESIGN & COMFORT

- · Choice of 3x luxurious upholstery options
- · Interior trim to match upholstery
- Anthracite headliner
- · Panoramic electric sunroof
- Sun protection glazing
- MINI Yours floor mats
- Ambient lights package

#### **EXTERIOR DESIGN**

- · Choice of 2 x 18" light-alloy wheels (Run-flat Tyres) 4 x 17' light alloy wheels (Run-flat tyres)
- · Extended choice of paint colours
- · Optional Piano Black Line Exterior
- MINI Yours Badge on B Pillar (driver and passenger side)

# ENTERTAINMENT, COMMUNICATION & INFOTAINMENT

- · Hi-Fi sound system, 6 speakers
- MINI Head-up Display
- Concierge Services

# **EXTERIOR PAINT COLOURS**















**STRIPES** 



# ROOF & MIRRORS



**INTERIOR** 









# **ALLOY WHEELS**











Leather Chester in Malt Brown





17' Tentacle Spoke Silver







Leather Chester in Satellite Grey

MINI Yours Leather Lounge in Carbon Black





# JCW SPORT - WHEN ONLY THE BEST WILL DO.



The options, in addition to Classic.

## TRANSMISSION AND TECHNOLOGY

Adaptive suspension

# INTERIOR DESIGN & COMFORT

- · Interior surface Piano Black
- Anthracite headliner
- Dinamica/Leather upholstery in Carbon Black
- JCW Sports seats
- · Panoramic electric sunroof
- Sun protection glazing
- Ambient lights package.

## **EXTERIOR DESIGN**

- · 17" light-alloy wheels Track Spoke Black (Run-flat Tyres)
- Extended choice of Paint colours
- JCW Aerodynamic Kit incl. JCW rear spoiler

# ENTERTAINMENT, COMMUNICATION & INFOTAINMENT

- · Hi-Fi sound system, 6 speakers
- MINI Head-up Display
- Concierge Services

# **EXTERIOR PAINT C