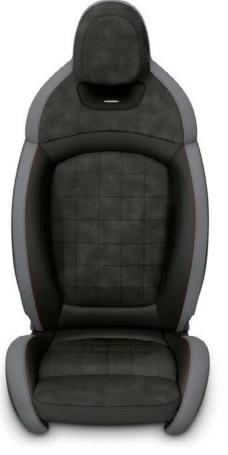

#### **INTERIOR DESIGN & COMFORT**

- Sport steering wheel with multifunction buttons
- · Cloth/Leatherette upholstery
- Seat-height adjustment for front passenger seat
- Floor mats in velour
- · Interior surface, Colour Line and interior colour Carbon Black
- · Roof headliner in Satellite Grey
- Automatic dual zone climate control

## INTERIOR DESIGN & COMFORT

- Leatherette upholstery Carbon Black
- Seat heating for driver and front passenger
- Comfort Access (keyless access of driver & passenger door)
- · Panoramic electric sunroof

# ROOF & MIRRORS

Leatherette upholstery in Carbon Black

#### **INTERIOR DESIGN & COMFORT**

- · Nappa leather sport steering wheel with multifunction buttons
- $\cdot \quad \text{Leatherette upholstery in Carbon Black} \\$
- Sport seats for driver and front passenger seat
- · Seat-height adjustment for front passenger seat
- $\boldsymbol{\cdot}$   $\,$  Seat heating for driver and front passenger seat
- Floor mats in velour
- Colour Line and interior colour Carbon Black
- Interior Surface in Piano Black
- $\cdot$  Roof headliner in Satellite Grey
- Comfort Access (keyless access of driver & passenger door)
- Automatic dual zone climate control
- Ambient lights package

# INTERIOR DESIGN & COMFORT

- · Interior surface Piano Black
- Anthracite headliner
- Dinamica/Leather upholstery in Carbon Black
- JCW Sports seats
- · Panoramic electric sunroof
- Sun protection glazing
- Ambient lights package.

#### **INTERIOR DESIGN & COMFORT**

- · 3-spoke multi-function Nappa Steering Wheel with Grey stitching
- Leatherette upholstery in Carbon Black with sport seats for driver and front passenger)
- · Seat-height adjustment for front passenger seat
- $\cdot$   $\;$  Seat heating for driver and front passenger
- Floor mats in velour with MINI Electric Logo
- Colour Line, Interior surfaces & door bezel in Piano Black.
- Roof headliner in Satellite Grey.
- Automatic dual zone climate control
- · Comfort Access keyless access of driver & passenger door
- Ambient lights package.

#### INTERIOR DESIGN & COMFORT

- Nappa leather sport steering wheel with multifunction buttons
- Leather Cross Punch upholstery in Carbon Black
- Sport seats for driver and front passenger seat
- · Seat-height adjustment for front passenger seat
- Seat heating for driver and front passenger seat
- Floor mats in velour
- · Interior surface Piano Black
- · Colour Line and interior colour Carbon Black
- Roof headliner in anthracite
- Comfort Access (keyless access of driver & passenger door)
- · Automatic dual zone climate control
- Ambient Lights Package

# INTERIOR DESIGN & COMFORT

- Dinamica/Leather upholstery in Carbon Black
- JCW Sports seat
- Interior surface Piano Black
- Anthracite headliner
- Sun protection glazing

# **INTERIOR**

17' Track Spokes

Dinamica/Leather Combination in Carbon Black

Twitter @miniaustralia
YouTube @miniaustralia

WeChat @miniaustralia
LinkedIn @miniaustralia