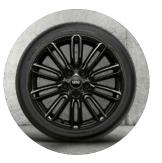

ne, Interior surfaces & door bezel in Piano Black.
- Roof headliner in Satellite Grey.
- Automatic dual zone climate control
- · Comfort Access keyless access of driver & passenger door
- Ambient lights package.

#### **ENTERTAINMENT, COMMUNICATION & INFOTAINMENT**

- Digital instrument cluster
- MINI Visual Boost multimedia interface
- MINI Connected Innovative journey management
- MINI large screen navigation system (8.8" touch display) with Real Time Traffic Information\*, split screen function and voice recognition
- Wireless Phone Charging with 2x USB socket (Type A & Type C)
- Wireless Apple® CarPlay
- eDrive Services\*
- · Digital radio tuner (DAB)

# **PAINT COLOURS**



# **STRIPES**

# **ROOF & MIRRORS**



#### ALLOY WHEELS

# 17' Power Spoke Black



17' Tentacle Spoke Silver



17' Tentacle Spoke Black



Leatherette upholstery in Carbon Black

# MINI YOURS - EVERYTHING YOU WANT.



The options, in addition to Classic.

## INTERIOR DESIGN & COMFORT

- · Choice of 2 x luxurious upholstery options
- · Interior trim MINI Yours Aluminium
- Anthracite headliner
- Panoramic electric sunroof
- Sun protection glazing
- MINI Yours floor mats
- Ambient lights package

#### **EXTERIOR DESIGN**

- · Choice of 5 x 17" light-alloy wheels (Run-flat Tyres)
- · MINI Yours Badge on B Pillar (driver and passenger side)

## ENTERTAINMENT, COMMUNICATION & INFOTAINMENT

- · Hi-Fi sound system, 6 speakers
- MINI Head-up Display
- Concierge Services

# PAINT COLOURS



# **STRIPES**

# ROOF & MIRRORS



# **ALLOY WHEELS**



17' Power Spoke Black





17' Tentacle Spoke Black



MINI