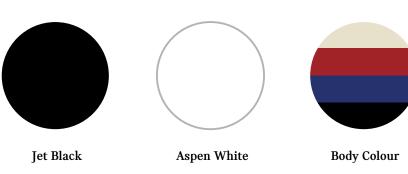

Seat heating for driver and front passenger seat
- Floor mats in velour
- Colour Line and interior colour Carbon Black
- Interior Surface in Piano Black
- $\cdot$  Roof headliner in Satellite Grey
- Comfort Access (keyless access of driver & passenger door)
- Automatic dual zone climate control
- Ambient lights package

#### ENTERTAINMENT, COMMUNICATION & INFOTAINMENT

- · Hi-Fi sound system, 6 speakers
- MINI Visual Boost multimedia interface
- MINI Connected Innovative journey management (basic)
- MINI large screen navigation system (8.8" touch display) with Real Time Traffic Information\*, split screen function and voice recognition
- Wireless Phone Charging
- · Wireless Apple® CarPlay
- Digital radio tuner (DAB)

# **EXTERIOR PAINT COLOURS**



# **STRIPES**



# **ROOF & MIRRORS**



# **ALLOY WHEELS**



17' Tentacle Spoke Silver



17' Tentacle Spoke Black



**Leatherette Carbon Black** 

# MINI YOURS - EVERYTHING YOU WANT.



The options, in addition to Classic.

## INTERIOR DESIGN & COMFORT

- · Choice of 3x luxurious upholstery options
- · Interior trim to match upholstery
- Anthracite headliner
- · Panoramic electric sunroof
- Sun protection glazing
- MINI Yours floor mats
- Ambient lights package

#### **EXTERIOR DESIGN**

- · Choice of 2 x 18" light-alloy wheels (Run-flat Tyres) 4 x 17' light alloy wheels (Run-flat tyres)
- · Extended choice of paint colours
- · Optional Piano Black Line Exterior
- MINI Yours Badge on B Pillar (driver and passenger side)

# ENTERTAINMENT, COMMUNICATION & INFOTAINMENT

- · Hi-Fi sound system, 6 speakers
- MINI Head-up Display