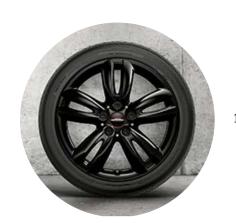

# **ALLOY WHEELS**

16' Victory Spoke Blk

16' Revolite Spoke

# **ALLOY WHEELS**

# **ALLOY WHEELS**

17' Tentacle Spoke Silver

17' Tentacle Spoke Black

**Leatherette Carbon Black** 

# **ALLOY WHEELS**

Leather Chester in Malt Brown

17' Tentacle Spoke Silver

Leather Chester in Satellite Grey

MINI Yours Leather Lounge in Carbon Black

#### ALLOY WHEELS

# 17' Power Spoke Black

17' Tentacle Spoke Silver

17' Tentacle Spoke Black

Leatherette upholstery in Carbon Black

# **ALLOY WHEELS**

17' Power Spoke Black

17' Tentacle Spoke Black

MINI Yours Lounge Leather in Carbon Black

**Leather Chester in Satelite Grey** 

# **ALLOY WHEELS**

18" JCW Course spoke alloy wheels, two tone

**Leather Chester in Malt Brown** 

Leather Chester in Satellite Grey

MINI Yours Lounge Leather in Carbon Black