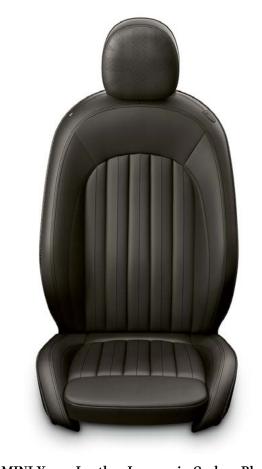

#### **INTERIOR DESIGN & COMFORT**

- · Nappa leather sport steering wheel with multifunction buttons
- $\cdot \quad \text{Leatherette upholstery in Carbon Black} \\$
- Sport seats for driver and front passenger seat
- · Seat-height adjustment for front passenger seat
- $\boldsymbol{\cdot}$   $\,$  Seat heating for driver and front passenger seat
- Floor mats in velour
- Colour Line and interior colour Carbon Black
- Interior Surface in Piano Black
- $\cdot$  Roof headliner in Satellite Grey
- Comfort Access (keyless access of driver & passenger door)
- Automatic dual zone climate control
- Ambient lights package

#### **INTERIOR DESIGN & COMFORT**

- · 3-spoke multi-function Nappa Steering Wheel with Grey stitching
- Leatherette upholstery in Carbon Black with sport seats for driver and front passenger)
- · Seat-height adjustment for front passenger seat
- $\cdot$   $\;$  Seat heating for driver and front passenger
- Floor mats in velour with MINI Electric Logo
- Colour Line, Interior surfaces & door bezel in Piano Black.
- Roof headliner in Satellite Grey.
- Automatic dual zone climate control
- · Comfort Access keyless access of driver & passenger door
- Ambient lights package.

#### INTERIOR DESIGN & COMFORT

- Nappa leather sport steering wheel with multifunction buttons
- Leather Cross Punch upholstery in Carbon Black
- Sport seats for driver and front passenger seat
- · Seat-height adjustment for front passenger seat
- Seat heating for driver and front passenger seat
- Floor mats in velour
- · Interior surface Piano Black
- · Colour Line and interior colour Carbon Black
- Roof headliner in anthracite
- Comfort Access (keyless access of driver & passenger door)
- · Automatic dual zone climate control
- Ambient Lights Package