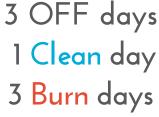

## The 30-Day Detox Cleanse

Continue with the Orenda 10-Day Detox Cleanse components in a modified 30-Day routine, a flexible program designed to meet both your health goals and your lifestyle. Participants follow a specific diet and exercise regimen during their "Burn" days, mix in 1 "Clean" day per week, and get 2 days "OFF", a "Clean" day must follow the "OFF" day.

### The Schedule (suggested)

| SUN    | MON    | TUES                                              | WEDS   | THURS  | FRI    | SAT    |
|--------|--------|---------------------------------------------------|--------|--------|--------|--------|
| В      | С      | В                                                 | В      | В      | В      | В      |
| day 1  | day 2  | day 3                                             | day 4  | day 5  | day 6  | day 7  |
| OFF    | С      | В                                                 | В      | В      | В      | В      |
| day 8  | day 9  | day 10                                            | day 11 | day 12 | day 13 | day 14 |
| В      | С      | В                                                 | В      | В      | В      | В      |
| day 15 | day 16 | day 17                                            | day 18 | day 19 | day 20 | day 21 |
| OFF    | С      | В                                                 | В      | В      | В      | В      |
| day 22 | day 23 | day 24 day 25 day 26 day 27 day 28                |        |        |        |        |
| В      | В      | $24 \times B = Burn days, 2 \times OFF = day off$ |        |        |        |        |
| day 29 | day 30 | 4 x C = Clean days                                |        |        |        |        |