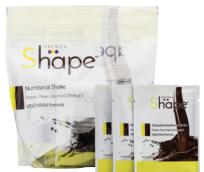

Fat burning system support\*

- A tasty and convenient plant based Vegetarian formula, Orenda Shape is crafted with powerful ingredients.\*
- Available in delicious Chocolate and Vanilla flavors.

- Contains 15g of pea protein and 3g of dietary fiber
- · Helps support your digestion and regularity.\*