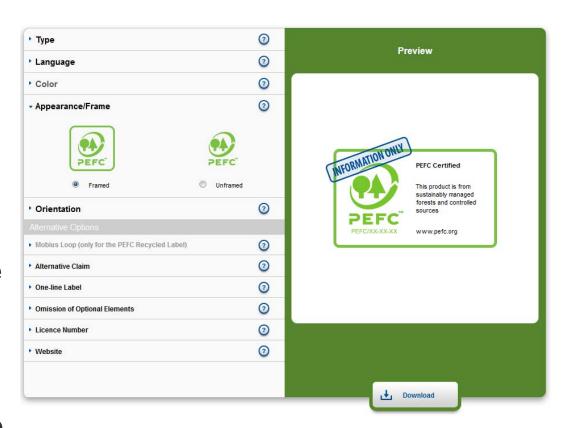

# Appearance/Frame

#### Border or no border?

Depending on your needs, please choose either the framed or the unframed version.

PEFC encourages the use of the framed version.

The label must be surrounded by clear space to ensure it remains easily recognizable.