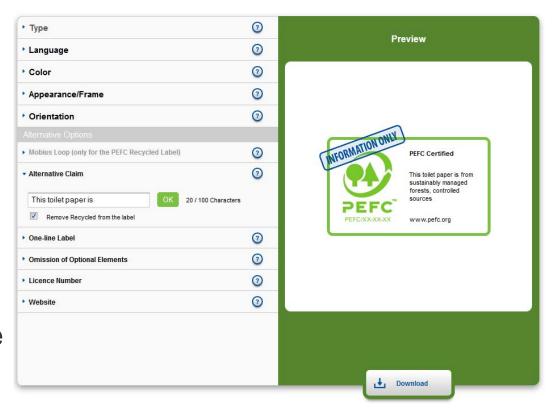

### **Alternative Claim**

# Change the claim on the label

The term "This product is" may be customized and be replaced with the product name or category (e.g. "This toilet paper is").

You may also opt to include or exclude the term "recycled" from the standard claim of the PEFC certified label.