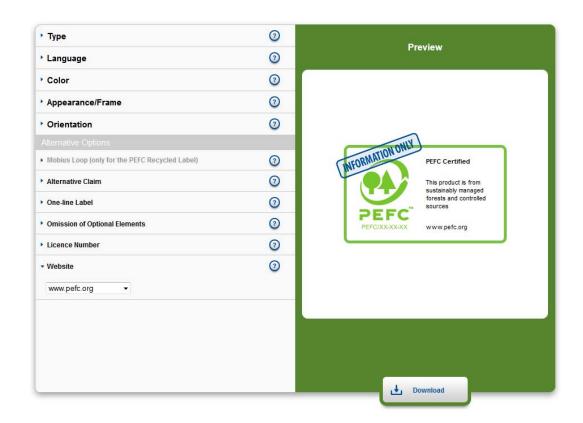

## Website

# Do you need a different website?

Change the website address to one of the national PEFC members.

The list of available websites is in the drop-down box.