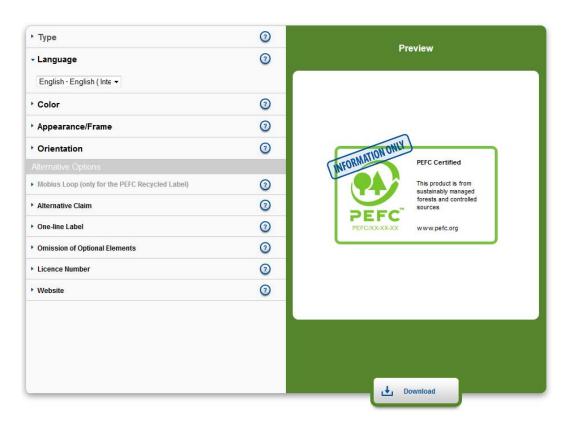

#### **Create your labels on the Homepage**

All the options available for the label - go through every one choosing the option which suits your requirements

The question mark on the right gives you information about each option

Every time you change an option, the label preview will change to match your choice

When you are happy with the label, click **Download** and give the label a name in the box that appears. After a few seconds you will receive your new label as EPS, PDF and PNG files.

## Label

### Choose your label type

PEFC differentiates between three types of labels.

The PEFC Certified and PEFC Recycled labels are available for on-product use, while the Promoting PEFC Certification label is available for off-product use.