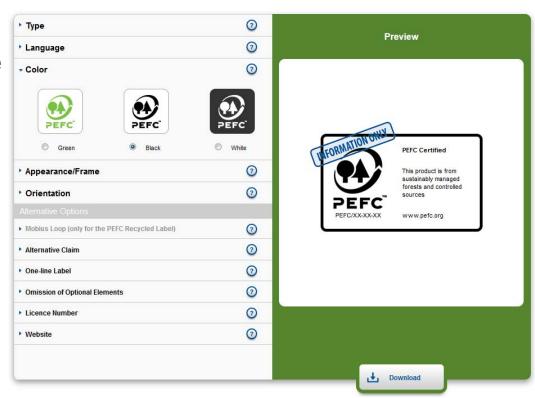

# Homepage

#### **Create your labels on the Homepage**

All the options available for the label - go through every one choosing the option which suits your requirements

The question mark on the right gives you information about each option

Every time you change an option, the label preview will change to match your choice

When you are happy with the label, click **Download** and give the label a name in the box that appears. After a few seconds you will receive your new label as EPS, PDF and PNG files.

## Label

### Choose your label type

PEFC differentiates between three types of labels.

The PEFC Certified and PEFC Recycled labels are available for on-product use, while the Promoting PEFC Certification label is available for off-product use.

# **Color Options**

#### Choose the color

The PEFC label is available in three color options: green, black and white.

PEFC encourages the use of the green label. The white label can only be used on a solid background.

Please also be aware that you may not be able to see the white version of the label when you download it, as it is not visible on a white background.