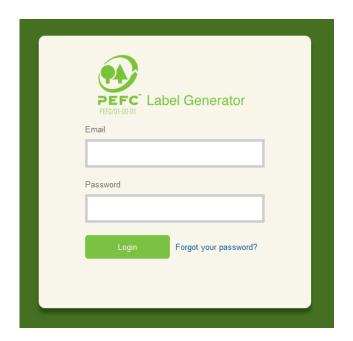

## Login

To log in, go to <a href="http://www.pefc.org/label-generator/login">http://www.pefc.org/label-generator/login</a> and type in your email and password.

If you do not yet have your account information, please contact Hannah Price at <a href="mailto:hannah.price@pefc.org">hannah.price@pefc.org</a>