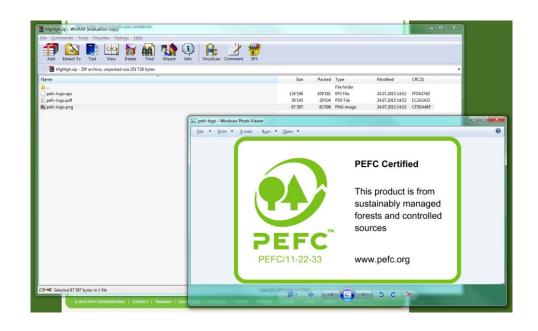

## **New Label**

#### The new label is ready after a few seconds

Open or save the folder.

The label is provided as an EPS, PNG and PDF.