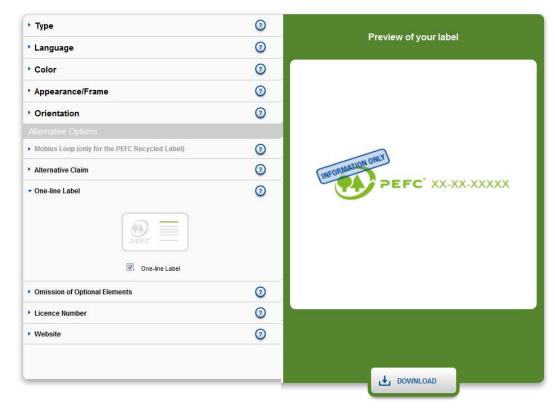

### One-line label

# Do you need a very small label?

The one-line label represents the smallest possible label option.

Use is encouraged in cases where using the standard PEFC label would hamper readability.