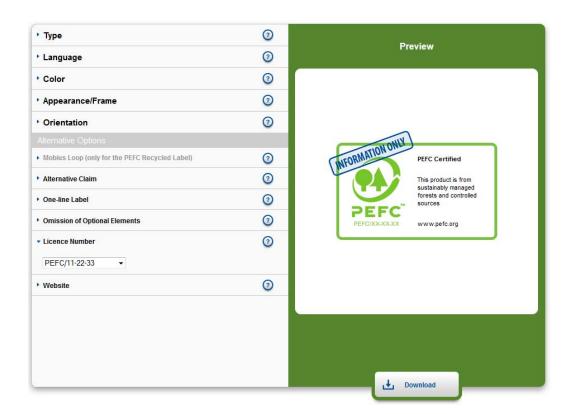

## License Number

# More than one license number

Users responsible for more than one logo license number can use the License Number dropdown box to change between the different numbers.