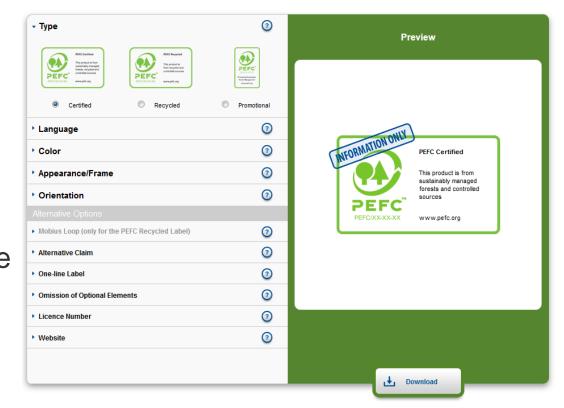

#### **Create your labels on the Homepage**

All the options available for the label - go through every one choosing the option which suits your requirements

The question mark on the right gives you information about each option

Every time you change an option, the label preview will change to match your choice

When you are happy with the label, click **Download** and give the label a name in the box that appears. After a few seconds you will receive your new label as EPS, PDF and PNG files.

### Choose your label type

PEFC differentiates between three types of labels.

The PEFC Certified and PEFC Recycled labels are available for on-product use, while the Promoting PEFC Certification label is available for off-product use.