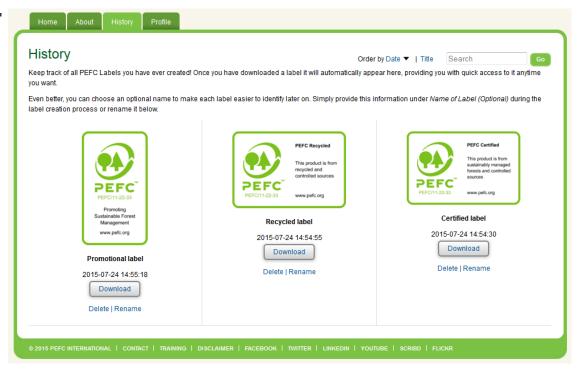

# History

### All created labels are saved on the History page

Download your labels at any time and from any where.

Rename the labels.

Delete the labels.