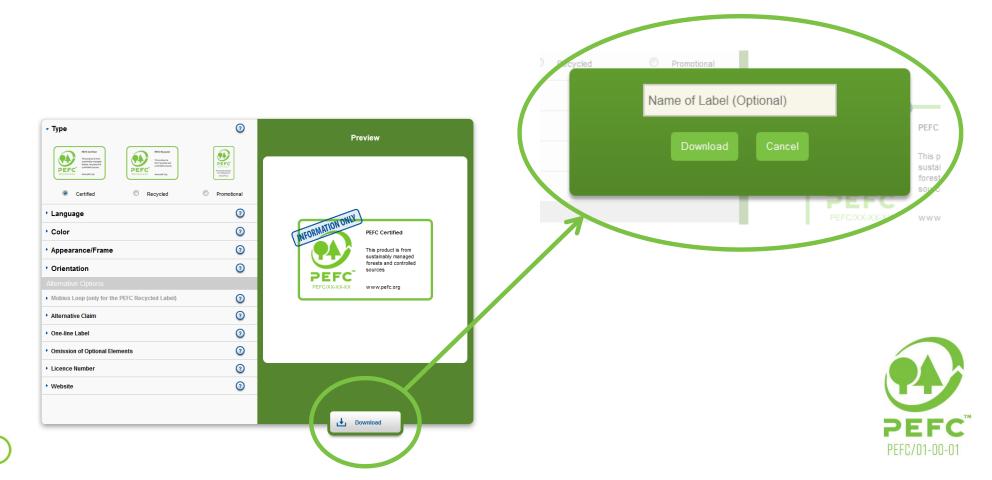

#### **Create your labels on the Homepage**

All the options available for the label - go through every one choosing the option which suits your requirements

The question mark on the right gives you information about each option

Every time you change an option, the label preview will change to match your choice

When you are happy with the label, click **Download** and give the label a name in the box that appears. After a few seconds you will receive your new label as EPS, PDF and PNG files.

### When your label is ready click Download

Type the name of the label in the box that appears.