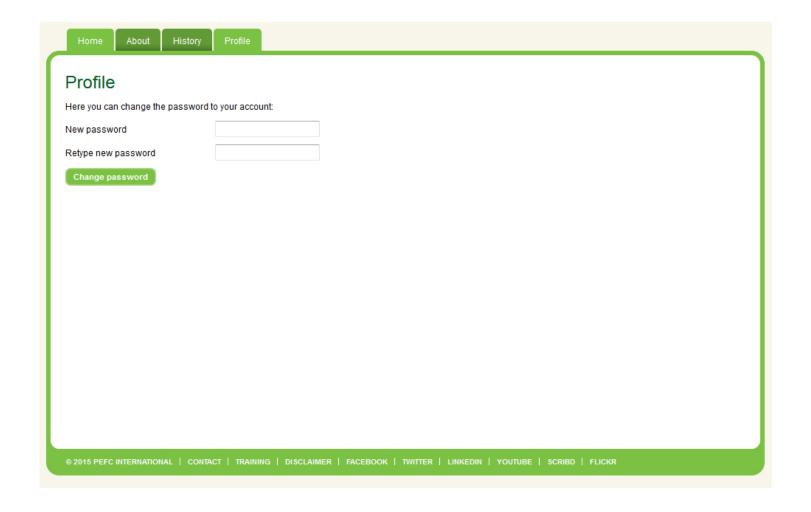

ponsible for more than one logo license number can use the License Number dropdown box to change between the different numbers.





## Website



# Do you need a different website?

Change the website address to one of the national PEFC members.

The list of available websites is in the drop-down box.





## Finished?



### When your label is ready click Download

Type the name of the label in the box that appears.



## **New Label**



#### The new label is ready after a few seconds

Open or save the folder.

The label is provided as an EPS, PNG and PDF.





# History



### All created labels are saved on the History page

Download your labels at any time and from any where.

Rename the labels.

Delete the labels.





## **Profile**



### Change your password on the Profile page





### **About**



### Find out more about PEFC on the About page

Browse the PEFC brochures on Logo usage, Chain of Custody and promoting sustainable forest management.







# Help

If you need any help or have any questions regarding the PEFC Label Generator contact:

Hannah Price hannah.price@pefc.org