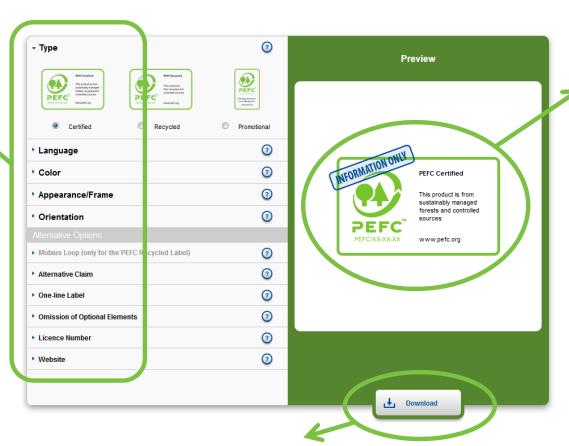

#### **Create your labels on the Homepage**

All the options available for the label - go through every one choosing the option which suits your requirements

The question mark on the right gives you information about each option

Every time you change an option, the label preview will change to match your choice

When you are happy with the label, click **Download** and give the label a name in the box that appears. After a few seconds you will receive your new label as EPS, PDF and PNG files.

### Choose your label type

PEFC differentiates between three types of labels.

The PEFC Certified and PEFC Recycled labels are available for on-product use, while the Promoting PEFC Certification label is available for off-product use.