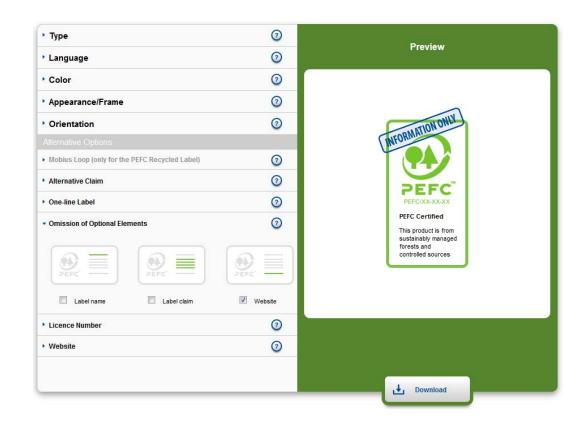

# **Omissions of Optional Elements**

# Some elements can be removed

The label name, claim and/or website may be omitted if they were to be unreadable or if placing them on the product would not be feasible.

Note: if you remove any elements, the label will become portrait.