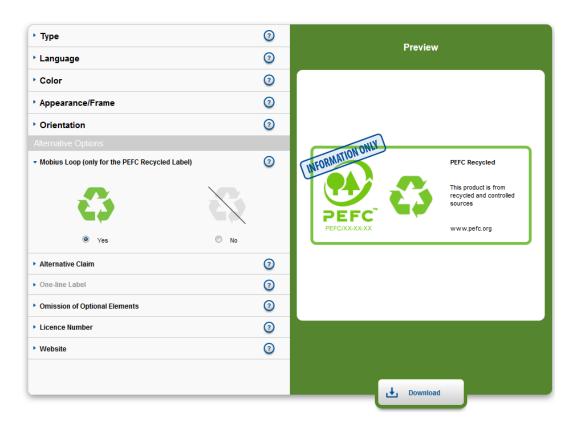

# Do you want a Mobius loop?

The PEFC Recycled label can optionally be used with the Mobius loop, in compliance with ISO/IEC 14 021.