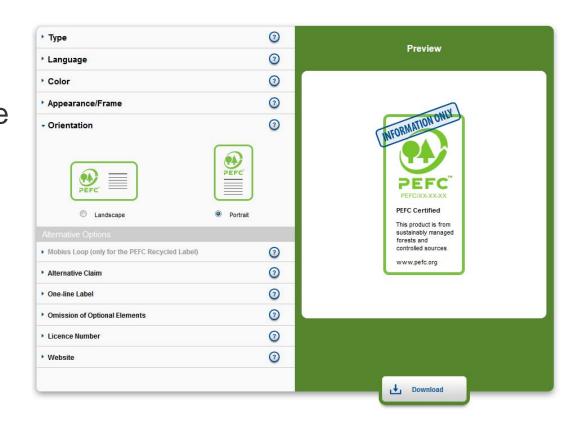

#### **Create your labels on the Homepage**

All the options available for the label - go through every one choosing the option which suits your requirements

The question mark on the right gives you information about each option

Every time you change an option, the label preview will change to match your choice

When you are happy with the label, click **Download** and give the label a name in the box that appears. After a few seconds you will receive your new label as EPS, PDF and PNG files.

### Orientation

#### Portrait or landscape?

The PEFC Certified and PEFC Recycled labels are available in both landscape as well as in portrait.

The promotional label is only available in portrait.