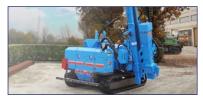

#### Pile Driver Machines

The SCAIP SDR-108 is a GAME-CHANGING piece of equipment for the Solar Farm and Highway **Guard Rail Construction** Industry!