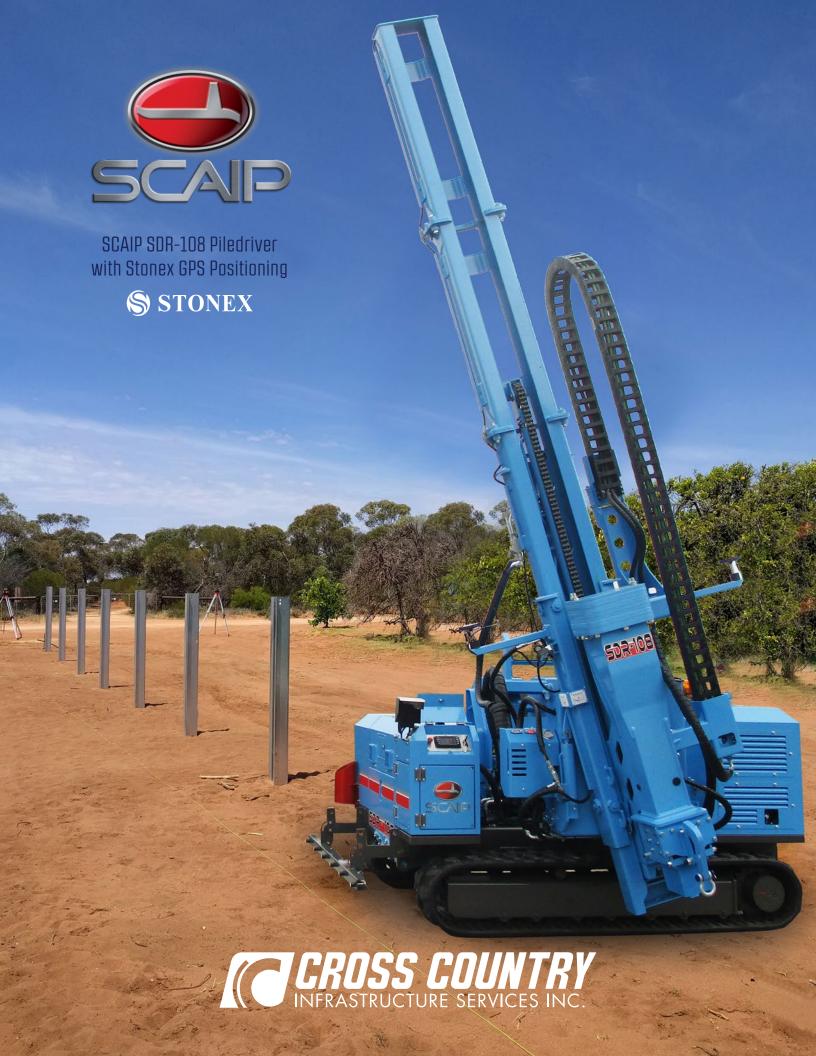

#### Pile Driver Machines

The SCAIP SDR-108 is a GAME-CHANGING piece of equipment for the Solar Farm and Highway **Guard Rail Construction** Industry!