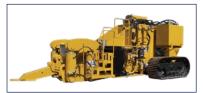

#### Pile Driver Machines

The SCAIP SDR-108 is a GAME-CHANGING piece of equipment for the Solar Farm and Highway **Guard Rail Construction** Industry!