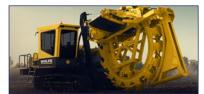

#### Trenchers

The Wolfe 7000 and 8000 Wheel Trenchers offer superior power, controls, fuel efficiency, cab comfort, and all machines are GPS and laser ready.