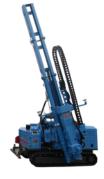

#### Pile Driver Machines

The SCAIP SDR-108 is a GAME-CHANGING piece of equipment for the Solar Farm and Highway **Guard Rail Construction** Industry!