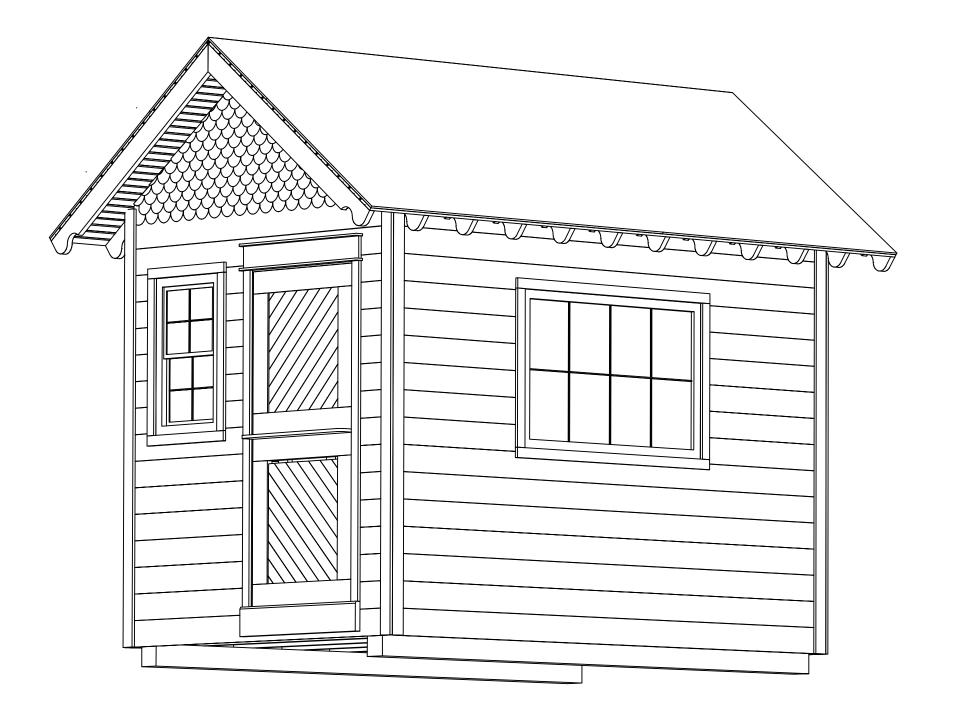

## THE SNUG COTTAGE NEW ENGLAND SHED



## **GENERAL NOTES:**

- CONTRACTOR/BUILDER TO VERIFY ALL DIMENSIONS.
- DO NOT SCALE DRAWINGS.
- ALL MANUFACTURED MATERIALS TO BE HANDLED AND STORED AS PER MANUFACTURES INSTRUCTIONS.
- CONTRACTOR/BUILDER IS RESPONSIBLE FOR ARRANGING ALL INSPECTIONS AS PER O.B.C.
- ALL HEALTH AND SAFETY REGULATIONS TO BE FOLLOWED WITH REGARDS TO CONSTRUCTION OF THIS PROJECT.
- CONTRACTOR TO ENSURE THAT EXCAVATION OF NEW FOOTINGS DOES NOT DISTURB EXISTING FOOTINGS.

## BUILDING CODE DESIGNS

1785 FERN GLEN ROAD EMSDALE, ON POA 1JO (705)571-4811 FIRM B.C.I.N. 40400 INDIVIDUAL B.C.I.N. 38725

Project:

SNUG COTTAGE NEW ENGLAND SHED

Drawn By:SE

SHEET: 1 OF 6

Date: 22-11-15

1 15