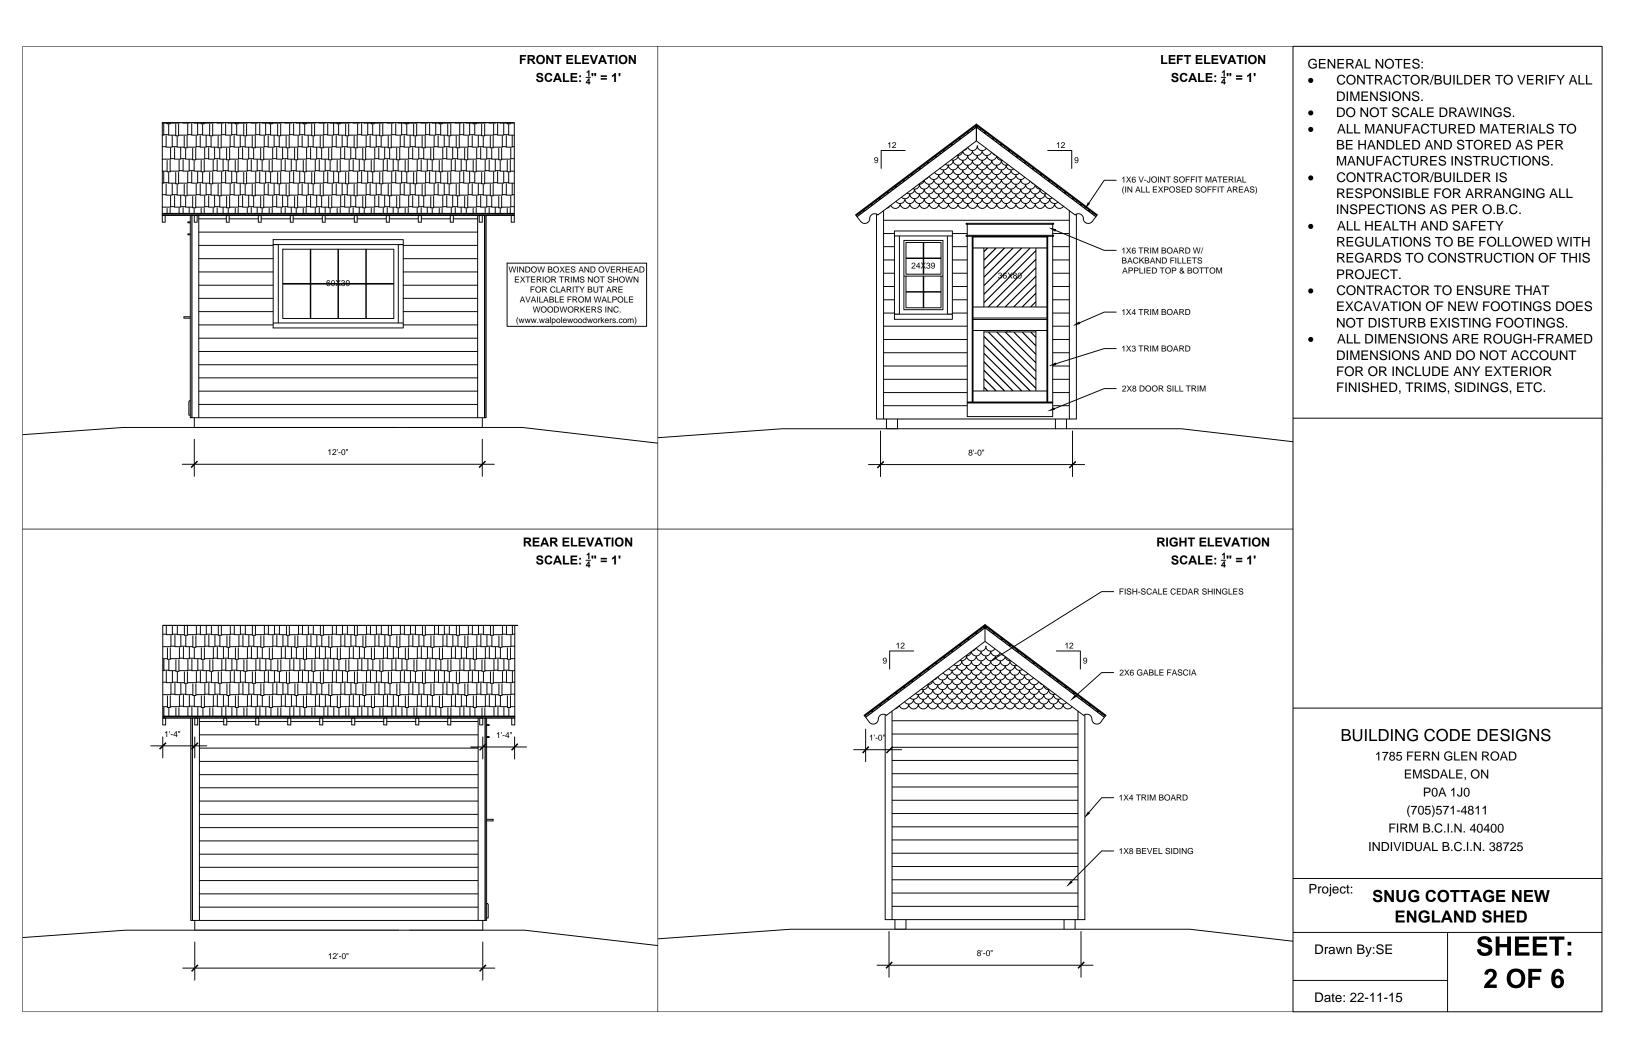

## THE SNUG COTTAGE NEW ENGLAND SHED

## **GENERAL NOTES:**

- CONTRACTOR/BUILDER TO VERIFY ALL DIMENSIONS.
- DO NOT SCALE DRAWINGS.
- ALL MANUFACTURED MATERIALS TO BE HANDLED AND STORED AS PER MANUFACTURES INSTRUCTIONS.
- CONTRACTOR/BUILDER IS RESPONSIBLE FOR ARRANGING ALL INSPECTIONS AS PER O.B.C.
- ALL HEALTH AND SAFETY REGULATIONS TO BE FOLLOWED WITH REGARDS TO CONSTRUCTION OF THIS PROJECT.
- CONTRACTOR TO ENSURE THAT EXCAVATION OF NEW FOOTINGS DOES NOT DISTURB EXISTING FOOTINGS.

## BUILDING CODE DESIGNS

1785 FERN GLEN ROAD EMSDALE, ON POA 1JO (705)571-4811 FIRM B.C.I.N. 40400 INDIVIDUAL B.C.I.N. 38725

Project:

SNUG COTTAGE NEW ENGLAND SHED

Drawn By:SE

SHEET: 1 OF 6

Date: 22-11-15

1 15