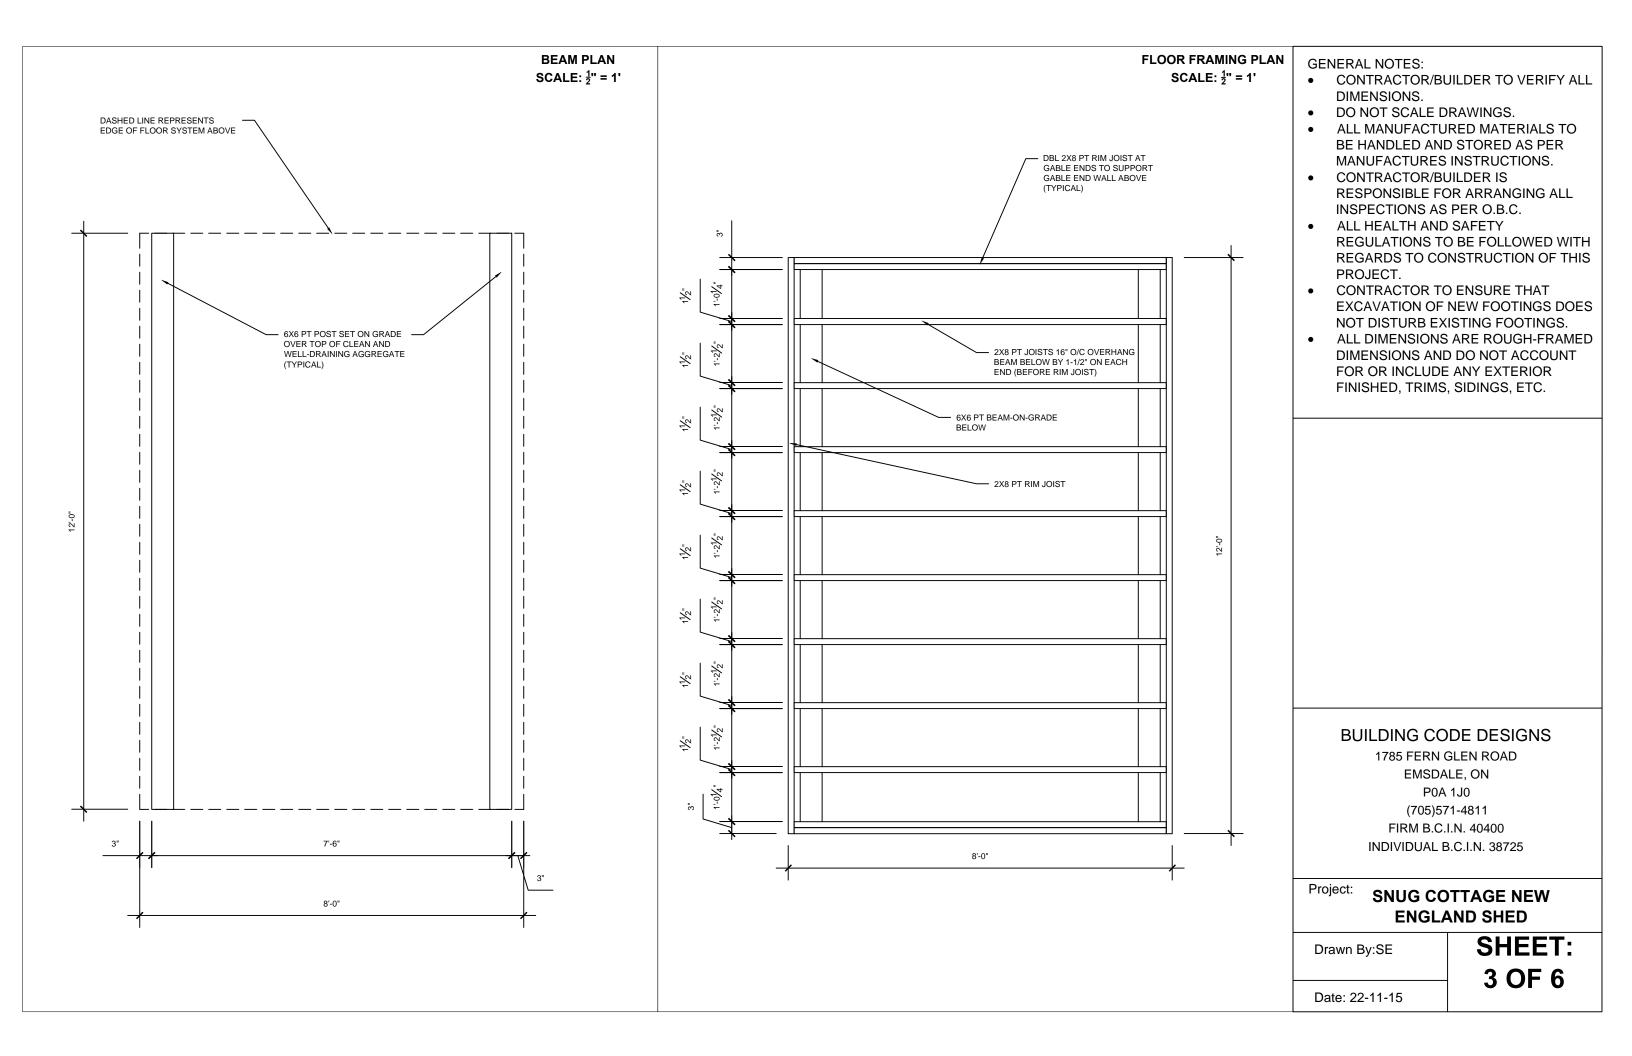

## THE SNUG COTTAGE NEW ENGLAND SHED

## **GENERAL NOTES:**

- CONTRACTOR/BUILDER TO VERIFY ALL DIMENSIONS.
- DO NOT SCALE DRAWINGS.
- ALL MANUFACTURED MATERIALS TO BE HANDLED AND STORED AS PER MANUFACTURES INSTRUCTIONS.
- CONTRACTOR/BUILDER IS RESPONSIBLE FOR ARRANGING ALL INSPECTIONS AS PER O.B.C.
- ALL HEALTH AND SAFETY REGULATIONS TO BE FOLLOWED WITH REGARDS TO CONSTRUCTION OF THIS PROJECT.
- CONTRACTOR TO ENSURE THAT EXCAVATION OF NEW FOOTINGS DOES NOT DISTURB EXISTING FOOTINGS.

## BUILDING CODE DESIGNS

1785 FERN GLEN ROAD EMSDALE, ON POA 1JO (705)571-4811 FIRM B.C.I.N. 40400 INDIVIDUAL B.C.I.N. 38725

Project:

SNUG COTTAGE NEW ENGLAND SHED

Drawn By:SE

SHEET: 1 OF 6

Date: 22-11-15

1 15