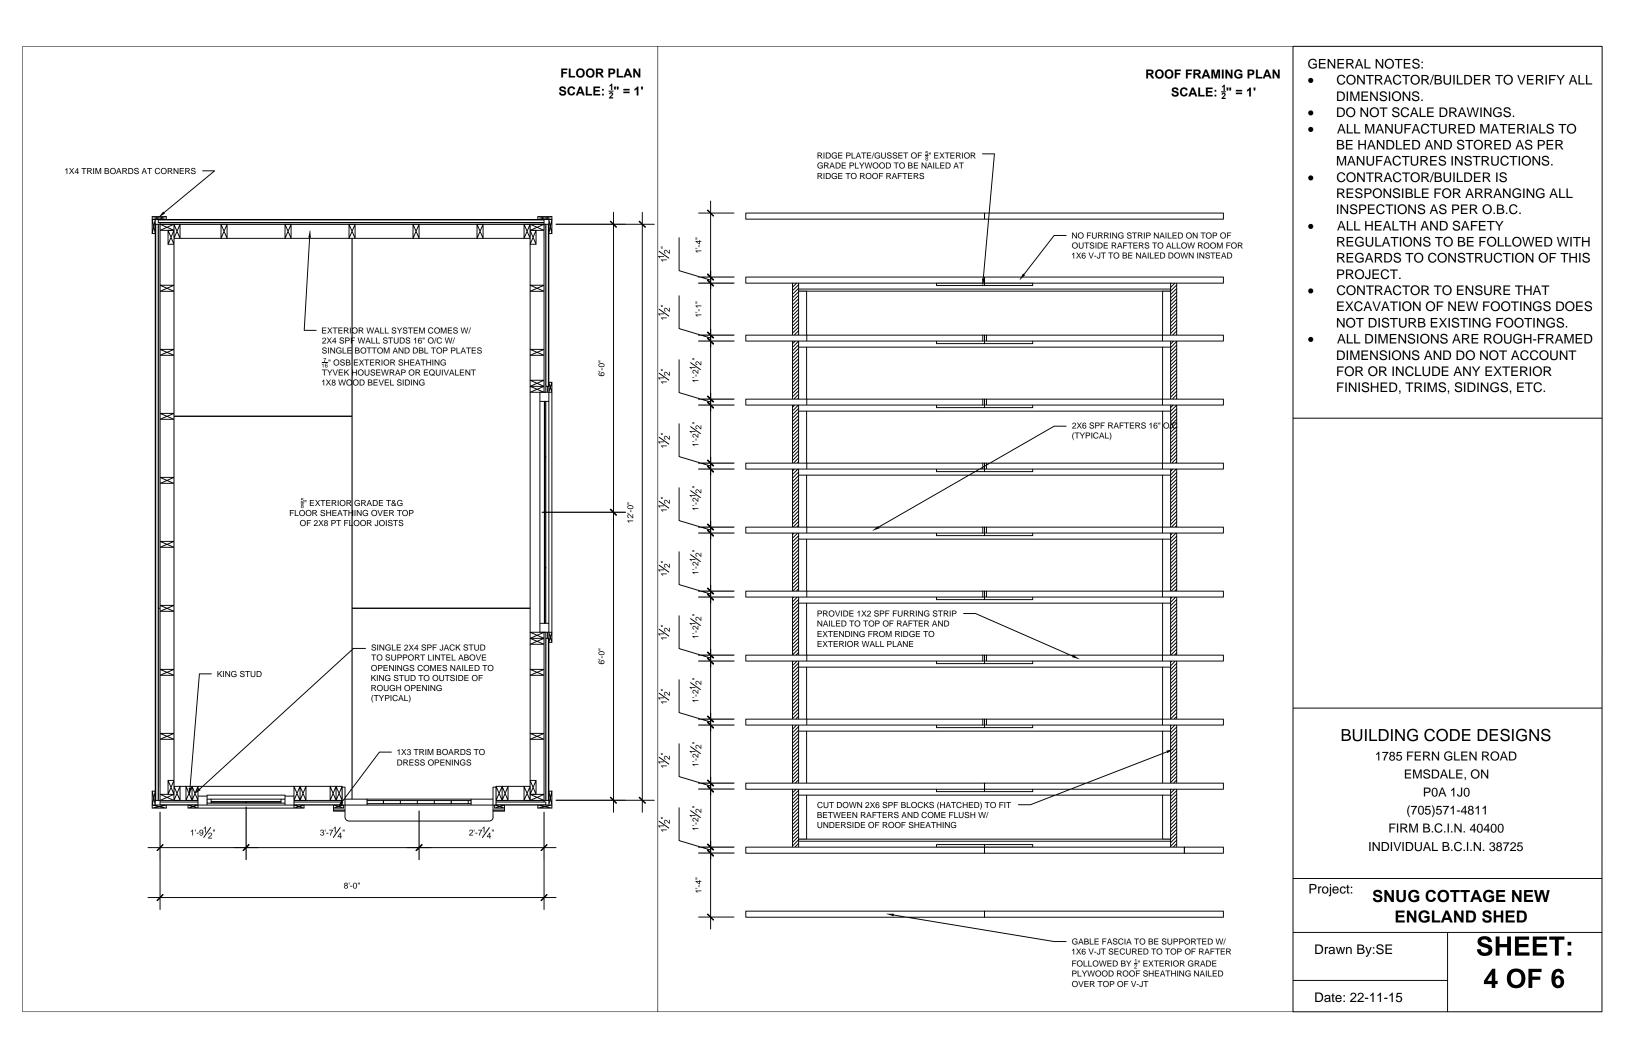

## THE SNUG COTTAGE NEW ENGLAND SHED

## **GENERAL NOTES:**

- CONTRACTOR/BUILDER TO VERIFY ALL DIMENSIONS.
- DO NOT SCALE DRAWINGS.
- ALL MANUFACTURED MATERIALS TO BE HANDLED AND STORED AS PER MANUFACTURES INSTRUCTIONS.
- CONTRACTOR/BUILDER IS RESPONSIBLE FOR ARRANGING ALL INSPECTIONS AS PER O.B.C.
- ALL HEALTH AND SAFETY REGULATIONS TO BE FOLLOWED WITH REGARDS TO CONSTRUCTION OF THIS PROJECT.
- CONTRACTOR TO ENSURE THAT EXCAVATION OF NEW FOOTINGS DOES NOT DISTURB EXISTING FOOTINGS.

## BUILDING CODE DESIGNS

1785 FERN GLEN ROAD EMSDALE, ON POA 1JO (705)571-4811 FIRM B.C.I.N. 40400 INDIVIDUAL B.C.I.N. 38725

Project:

SNUG COTTAGE NEW ENGLAND SHED

Drawn By:SE

SHEET: 1 OF 6

Date: 22-11-15

1 15