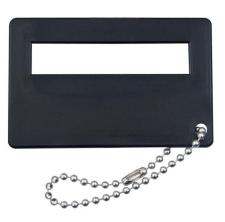

# 101006\$1.25Small Flexible Plastic Signature GuideAbout the size of a credit card and<br/>very flexible.

101016

\$3.00

Sturdy Signature Guide

Hard plastic, about the size of a credit card. Comes with chain to attach.