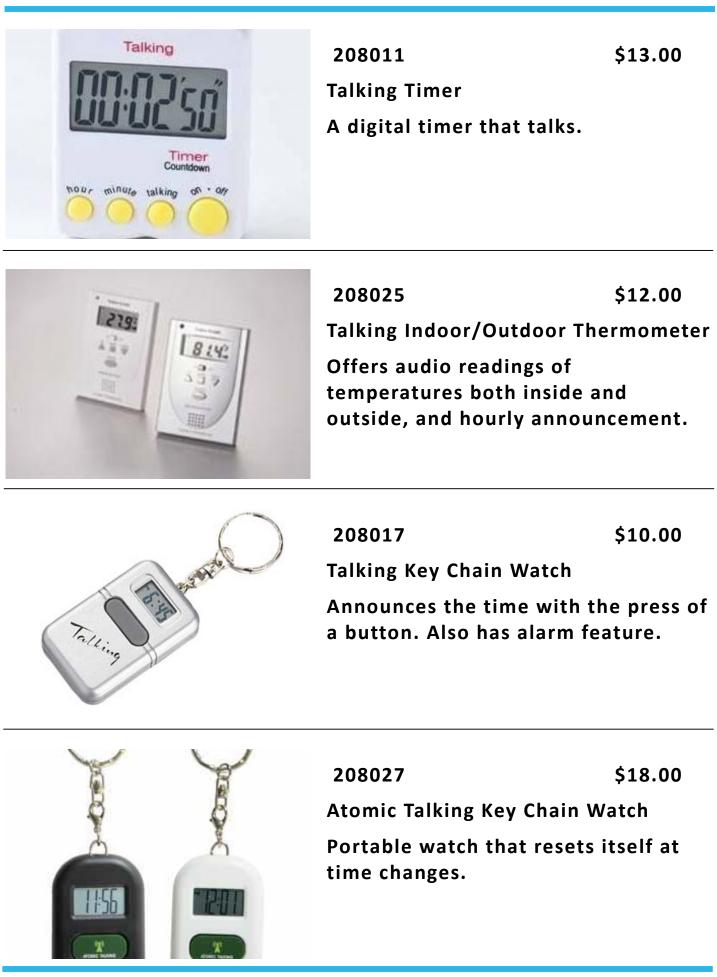

Wilson 1-Hour Recorder

Ultra thin and compact digital recorder.

500201\$38.00Wilson 12-Hour RecorderConnects to your PC to downloadmessages.

201005

\$33.00

Pen Friend Audio Labels

Labels that can be used with any Pen Friend device.