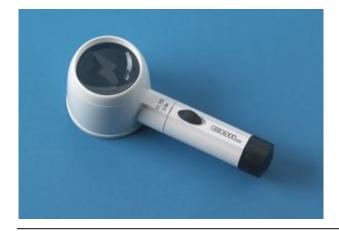

#### 106025

\$43.00

Coil 3.9 X Illuminated Stand Magnifier

Coil Raylite Magnifiers are scratchcoated and have interchangeable heads.