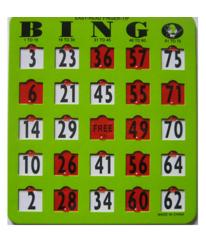

401020

\$1.50

Low Vision Bingo Card

Larger bingo card for those with low vision.

401021

\$8.00

**Braille Bingo Card** 

Large plastic bingo card with recessed and brailled numbers. Comes with small plastic discs to mark numbers called.

401027 \$4.00

**XL Laminated Bingo Card** 

11" x 14" laminated bingo card.

101008

\$4.00

Plastic Letter Guide (8.5 x11 size)

Letter writing guide fits over paper to help keep lines straight and evenly spaced.