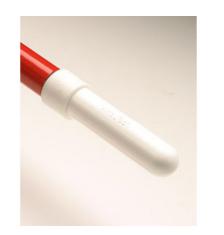

**Υ.Ο.**Λ

Medium Black Bump Dots

Use for identifying everyday items by touch.

Measures: Width-.44", Height-.20". 20/pk

201072 \$3.75

Use for identifying everyday items by touch.

Measures: Width-.62" Height-.31" 20/pk