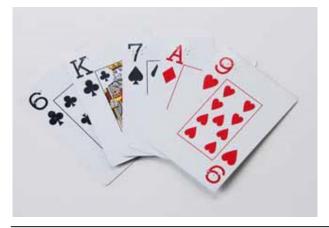

\$4.25

Large Print Playing Cards

Bridge-Size standard deck of playing cards with jumbo index numbers and letters

401002

\$7.00

Braille Playing Cards

Bridge-Size standard deck of playing cards with tactile braille symbols and jumbo index numbers and letters