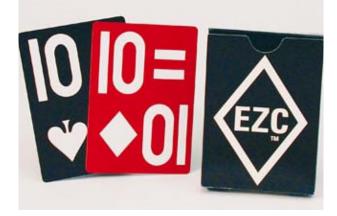

**EZ See Cards** 

\$4.00

Excellent for Low Vision! Extra large 1 5/8" numbers, with each suit a different color.

401009

\$4.75

EZC Playing Cards

Bridge-Size standard deck of playing cards with reverse contrast of white print on black and red backgrounds.