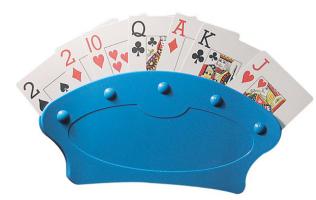

\$16.00

**Rook Cards** 

Large-Size Rook deck with tactile braille symbols.

401010 \$7.00

Table-top card holder

Clear plastic table-top playing card holder.

401013 \$9.00 Fanned Table-top Card Holder Cards stay put. This can be held or set on the table.