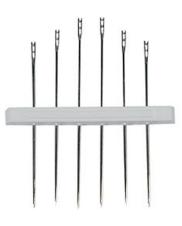

#### Infila Needle Threader

Thread large or thin needles automatically. Designed for simple operation and a push of a button. Single or double threading.

\$2.00

**EZ Threading Needles** 

Needles feature an open eye for easy threading yet locks the thread in place when sewing. 6 per package