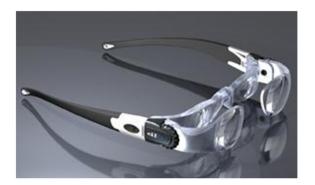

nbach 5x LED Illuminated Magnifier

Quality aspheric lens for easy viewing and LED lighting for bright illumination. Comes with a protective pouch.



# 106021

\$33.00

# Eschenbach 7x LED Illuminated Magnifier

Quality aspheric lens for easy viewing and LED lighting for bright illumination. Comes with a protective pouch.



\$33.00

Eschenbach 10x LED Illuminated Magnifier

Quality aspheric lens for easy viewing and LED lighting for bright illumination. Comes with a protective pouch.



### 999999

\$15.00

Stand for Magno Magnifier

Stand only. Product is specific to individual magnifier so please specify magnifier power.



# 107001

\$110.00

Eschenbach MaxEvent Glasses

For outside use. Designed to view object at least 10 ft away. Magnification 2.1X, each eye adjusts independently.



## 107002

\$102.00

Eschenbach MaxTV Glasses

Designed to view object at least 10 ft away. Magnification 2.1X, each eye adjusts independently.



## \$110.00

Eschenbach MaxDetail Glasses

Designed to view objects from a distance of 16". Magnification 2X, each eye adjusts independently.



107004

\$69.00

Eschenbach Easy Pocket 4x Lighted

Slightly thicker than a credit card, this magnifier has an integrated case and LED bulb for years of use.



# 107009

\$69.00

Eschenbach Easy Pocket 3x Lighted

Slightly thicker than a credit card, this magnifier has an integrated case and LED bulb for years of use.



107005

\$145.00

Eschenbach Makrolux

3.6x Double Lens



\$175.00

Eschenbach Scribolux 2.8x Stand Magnifier

You can balance your checkbook or work a crossword puzzle under this h