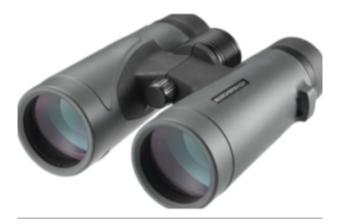

n a credit card, this magnifier has an integrated case and LED bulb for years of use.



# 107009

\$69.00

Eschenbach Easy Pocket 3x Lighted

Slightly thicker than a credit card, this magnifier has an integrated case and LED bulb for years of use.



107005

\$145.00

Eschenbach Makrolux

3.6x Double Lens



\$175.00

Eschenbach Scribolux 2.8x Stand Magnifier

You can balance your checkbook or work a crossword puzzle under this high-quality Eschenbach magnifier.

## 107007

\$143.00



Eschenbach Microlux 6x18 Monocular

Eschenbach monoculars have springaction opening and closing to protect it from scratches when not in use.



# 107008

\$108.00

Eschenbach Microlux 4x13 Monocular

Eschenbach monoculars have springaction opening and closing to protect it from scratches when not in use.



## 999999

Eschenbach Novalux Binocular

These binoculars include an innovative short-hinge design that allows for a better grip. BaK-4 prisms with fully multi-coated lenses. 8x32 Binos \$80.00 8x42 Binos \$94



**Halogen Bulbs** 

For use in non-LED hand-held and stand magnifiers.

106011

\$4.00

\$4.00

Incandescent Bulbs

For use in non-LED hand-held and stand magnifiers.



3034xx

4-Section Aluminum Guide Cane

Available in lengths:36", 38", 40", 42" and 44"



3014xx

\$38.00

\$25.00

4-Section Graphite Folding Canes

Available in lengths:38", 40", 42", 44", 46", 48" 50", 52" and 54"



3015xx \$38.00 5-Section Graphite Folding Canes Available in lengths:46", 56", 58", 60" and 62"



3016xx\$38.006-Section Graphite Folding CanesAvailable in lengths:46", 48", 50",52", 54" and 58"