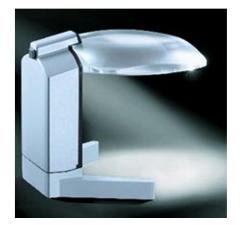

#### 106025

\$43.00

Coil 3.9 X Illuminated Stand Magnifier

Coil Raylite Magnifiers are scratchcoated and have interchangeable heads.

#### 106027

\$46.00

Coil 5.4 X Illuminated Stand Magnifier

Coil LED Raylite Magnifiers are scratch-coated and have interchangeable heads.

#### 106028

\$46.00

Coil 7.1X Illuminated Stand Magnifier

Coil LED Raylite Magnifiers are scratch-coated and have interchangeable heads.

\$38.00

4 X 12 Monocular

Easily fits into the palm of your hand and comes with a zippered case.