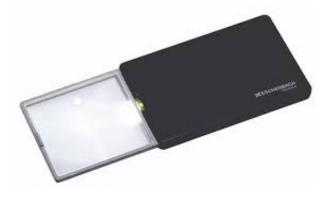

106003\$8.00Inexpensive 5x Illuminated Magnifier

106020

\$25.00

**6x LED Illuminated Magnifier** 

Quality aspheric lens for easy viewing and LED lighting for bright illumination. Useful life is 10,000 hours, comes with a protective pouch.

\$25.00

8x LED Illuminated Magnifier

Quality aspheric lens for easy viewing and LED lighting for bright illumination. Useful life is 10,000 hours, comes with a protective pouch.