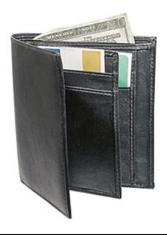

\$22.00

Men's Billfold

A traditional men's billfold that offers multiple bill compartments, creditcard compartments, and a zippered pocket.

202014

\$25.00

Money Organizer Wallet

Super organizer wallet offers multiple bill and coin compartments, and many credit card slots. Choice of Black, Red or Brown.