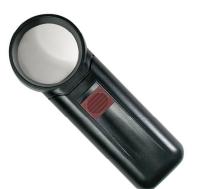

106003\$8.00Inexpensive 5x Illuminated Magnifier

106020

\$25.00

**6x LED Illuminated Magnifier** 

Quality aspheric lens for easy viewing and LED lighting for bright illumination. Useful life is 10,000 hours, comes with a protective pouch.