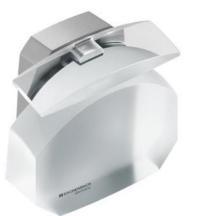

#### 106025

\$43.00

Coil 3.9 X Illuminated Stand Magnifier

Coil Raylite Magnifiers are scratchcoated and have interchangeable heads.

#### 106027

\$46.00

Coil 5.4 X Illuminated Stand Magnifier

Coil LED Raylite Magnifiers are scratch-coated and have interchangeable heads.

#### 106028

\$46.00

Coil 7.1X Illuminated Stand Magnifier

Coil LED Raylite Magnifiers are scratch-coated and have interchangeable heads.

\$38.00

4 X 12 Monocular

Easily fits into the palm of your hand and comes with a zippered case.