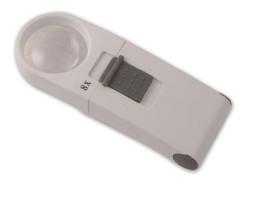

106035 \$25.00

2x3 3x Folding Magnifier

Bright LED illumination, easy to hold and store, great value and versatility

106022 \$11.00

Folding 5x Pocket Magnifier

Bausch & Lomb 5x magnifier folds into itself to prevent scratches on the lens.