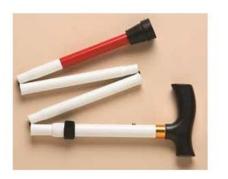

ld and stand magnifiers.

106011

\$4.00

\$4.00

Incandescent Bulbs

For use in non-LED hand-held and stand magnifiers.



3034xx

4-Section Aluminum Guide Cane

Available in lengths:36", 38", 40", 42" and 44"



3014xx

\$38.00

\$25.00

4-Section Graphite Folding Canes

Available in lengths:38", 40", 42", 44", 46", 48" 50", 52" and 54"



3015xx \$38.00 5-Section Graphite Folding Canes Available in lengths:46", 56", 58", 60" and 62"



3016xx\$38.006-Section Graphite Folding CanesAvailable in lengths:46", 48", 50",52", 54" and 58"



3135xx \$15.00 Aluminum Identity Folding Canes

Available in lengths:46", 48", 50", 52", 54" and 56"



| 301039 | 48" | \$34.00 |
|--------|-----|---------|
| 301040 | 50" |         |
| 301041 | 52" |         |

Graphite Slim Line Light Duty Folding Cane



301059\$24.00Adjustable T-Handle Support CaneAdjust length from 33"-37"



302001 Ball Cane Tip Slip-on tip \$3.00



302005 \$10.00 Marshmallow Roller Cane Tip Slip-on tip



302010

\$10.00

Jumbo Roller Cane Tip Slip-on tip The Store at North Dakota Vision Services/School for the Blind



302007 Pencil Cane Tip .5" - Hook style

\$2.50

\$10.00

\$9.00





302009 Jumbo Roller Cane Tip Hook style



302015 Rolling Ball Cane Tip Hook style







302018 Large Cane Hook For Support Canes

THE REAL PROPERTY OF THE PROPERTY OF THE REAL PROPE

302017\$6.00Small Cane HookThis hook works on a Mobility orIdentity Cane



999999

\$7.00

\$7.00

Ice Grip Cane Tip

Attachment for a support cane. This item promotes safe walking on ice.

|     | 12345678 |   |   | Tel·lime |       |      |
|-----