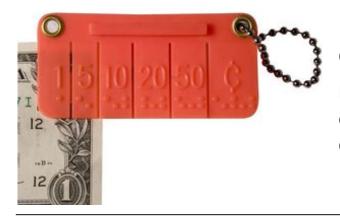

\$4.75

Spot'n Line

201059

Three dimensional writing tool for tactile lines, dots and shapes.

\$8.00

**Click Pocket Money Brailler** 

Fits on your key chain. Simply insert edge of bill and squeeze. Marks denominations of 1, 5, 10, 20, 50 and 100 dollars in braille. 1.5" x 3.15"