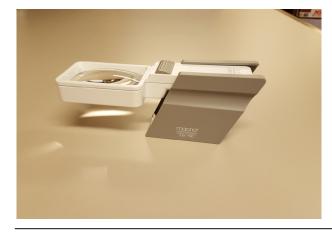

#### 106025

\$43.00

Coil 3.9 X Illuminated Stand Magnifier

Coil Raylite Magnifiers are scratchcoated and have interchangeable heads.

#### 106027

\$46.00

Coil 5.4 X Illuminated Stand Magnifier

Coil LED Raylite Magnifiers are scratch-coated and have interchangeable heads.

#### 106028

\$46.00

Coil 7.1X Illuminated Stand Magnifier

Coil LED Raylite Magnifiers are scratch-coated and have interchangeable heads.

\$38.00

4 X 12 Monocular

Easily fits into the palm of your hand and comes with a zippered case.