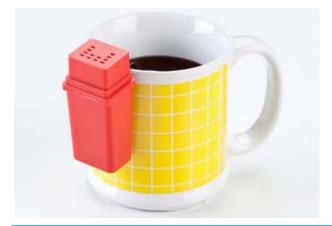

\$10.00

Coin/Key Holder

This little organizer offers a place for keys and multiple coin slots for quick identification.

203003

\$13.00

Liquid Level Indicator

This device emits an audio signal when liquid comes in contact with metal tines and hooks over the edge of a cup or pitcher.