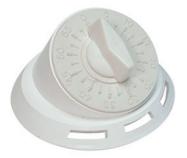

208013 \$14.00 Maxi Braille Timer A simple dial timer with tactile markings.

208012

\$19.00

Tactile Low-Vision Timer

A giant timer with a white on black display.