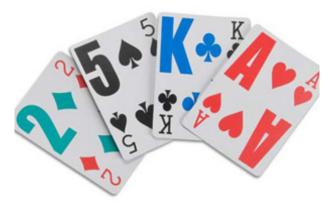

\$4.25

Large Print Playing Cards

Bridge-Size standard deck of playing cards with jumbo index numbers and letters

401002

\$7.00

Braille Playing Cards

Bridge-Size standard deck of playing cards with tactile braille symbols and jumbo index numbers and letters