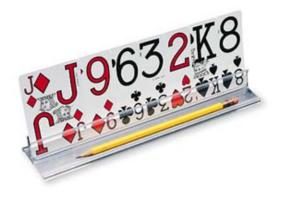

**EZ See Cards** 

\$4.00

Excellent for Low Vision! Extra large 1 5/8" numbers, with each suit a different color.

401009

\$4.75

EZC Playing Cards

Bridge-Size standard deck of playing cards with reverse contrast of white print on black and red backgrounds.