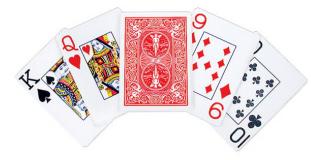

\$4.25

Large Print Playing Cards

Bridge-Size standard deck of playing cards with jumbo index numbers and letters

401002

\$7.00

Braille Playing Cards

Bridge-Size standard deck of playing cards with tactile braille symbols and jumbo index numbers and letters