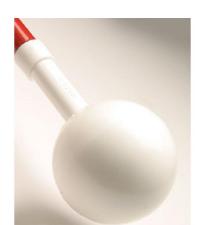

**Υ.Ο.**Λ

Medium Black Bump Dots

Use for identifying everyday items by touch.

Measures: Width-.44", Height-.20". 20/pk

201072 \$3.75

Use for identifying everyday items by touch.

Measures: Width-.62" Height-.31" 20/pk