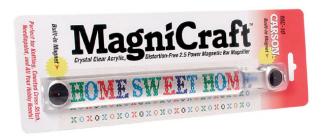

\$4.25

Large Print Playing Cards

Bridge-Size standard deck of playing cards with jumbo index numbers and letters

401002

\$7.00

Braille Playing Cards

Bridge-Size standard deck of playing cards with tactile braille symbols and jumbo index numbers and letters