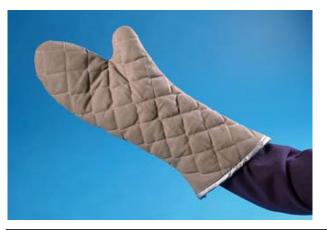

#### \$18.00

Talking Kitchen Thermometer

This thermometer speaks the temperature on command in 0.1 F increments.

203026 \$4.00 Flame Retardant Oven Mitt Elbow-length, 17" long, quilted, flame-retardant material, black color.