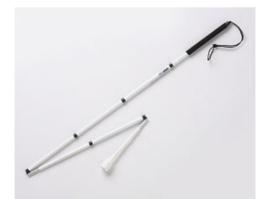

allows for a better grip. BaK-4 prisms with fully multi-coated lenses. 8x32 Binos \$80.00 8x42 Binos \$94



**Halogen Bulbs** 

For use in non-LED hand-held and stand magnifiers.

106011

\$4.00

\$4.00

Incandescent Bulbs

For use in non-LED hand-held and stand magnifiers.



3034xx

4-Section Aluminum Guide Cane

Available in lengths:36", 38", 40", 42" and 44"



3014xx

\$38.00

\$25.00

4-Section Graphite Folding Canes

Available in lengths:38", 40", 42", 44", 46", 48" 50", 52" and 54"



3015xx \$38.00 5-Section Graphite Folding Canes Available in lengths:46", 56", 58", 60" and 62"



3016xx\$38.006-Section Graphite Folding CanesAvailable in lengths:46", 48", 50",52", 54" and 58"



3135xx \$15.00 Aluminum Identity Folding Canes

Available in lengths:46", 48", 50", 52", 54" and 56"



| 301039 | 48" | \$34.00 |
|--------|-----|---------|
| 301040 | 50" |         |
| 301041 | 52" |         |

Graphite Slim Line Light Duty Folding Cane



301059\$24.00Adjustable T-Handle Support CaneAdjust length from 33"-37"



302001 Ball Cane Tip Slip-on tip \$3.00



302005 \$10.00 Marshmallow Roller Cane Tip Slip-on tip



302010

\$10.00

Jumbo Roller Cane Tip Slip-on tip The Store at North Dakota Vision Services/School for the Blind



302007 Pencil Cane Tip .5" - Hook style

\$2.50

\$10.00

\$9.00





302009 Jumbo Roller Cane Tip Hook style



302015 Rolling Ball Cane Tip Hook style







302018 Large Cane Hook For Support Canes

THE REAL PROPERTY OF THE PROPERTY OF THE REAL PROPE

302017\$6.00Small Cane HookThis hook works on a Mobility orIdentity Cane



999999

\$7.00

\$7