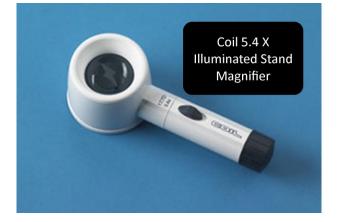

#### 106027

\$46.00

Coil 5.4 X Illuminated Stand Magnifier

Coil LED Raylite Magnifiers are scratch-coated and have interchangeable heads.