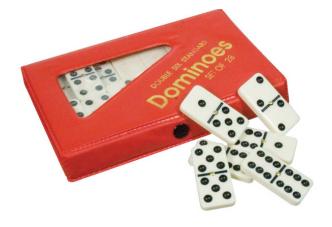

#### The Store at North Dakota Vision Services/School for the Blind

401041

\$16.00

**Tactile Dominos** 

Standard size set of double-six Dominos with tactile dots.

401012

\$23.00

Tactile Cribbage Board