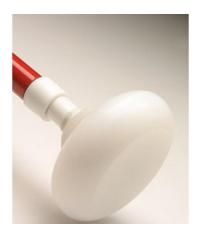

**Υ.Ο.**Λ

Medium Black Bump Dots

Use for identifying everyday items by touch.

Measures: Width-.44", Height-.20". 20/pk

201072 \$3.75

Use for identifying everyday items by touch.

Measures: Width-.62" Height-.31" 20/pk