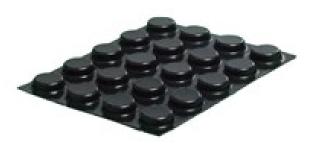

| .44" round<br>20 per package                                                                                                 |        |  |



201035 Maxi-Dots 3/16" thick 24 per package



201036

\$3.50

\$3.00

**Maxi-Dots Super** 

These black hard plastic dots are easy to use, touch & feel. They apply instantly to any product. 7/32" thick 24 per package

#### The Store at North Dakota Vision Services/School for the Blind



201070 \$3.25 Small Black Bump Dots Use for identifying everyday items by touch. Measures: Width-.3", Height-.085" 20/pk



201071 \$3.25

**Υ.Ο.**Λ

Medium Black Bump Dots

Use for identifying everyday items by touch.

Measures: Width-.44", Height-.20". 20/pk

201072 \$3.75



Use for identifying everyday items by touch.

Measures: Width-.62" Height-.31" 20/pk



201073

\$3.25

Small Black Flattop

Use for identifying everyday items by touch.

Measures: Width-.375" Height-.125" 20/pk



201074 \$3.25

**Small Black Square** 

Use for identifying everyday items by touch. Measures: Width-.40", Height-.23" 20/pk



201075

\$3.25

Medium Black Square

Use for identifying everyday items by touch.

Measures: Width-.50", Height-.23" 20/pk



201076 \$3.25

Small Orange Dot

Use for identifying everyday items by touch.

Measures: Width-.3", Height-.085" 16/pk



\$1.75

#### **Touch Dots**

Tactile, self-adhesive foam dots are 1/4" in diameter and 3mm thick. 64 per pkg - 201032 - Orange, 201037 - Black, 201038 - White, 201039 - Yellow, 201041 - Red



| 201057 | Black  |
|--------|--------|
| 201058 | White  |
| 201056 | Orange |

\$4.75

Spot'n Line