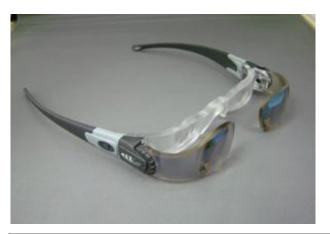

LED Illuminated Magnifier

Quality aspheric lens for easy viewing and LED lighting for bright illumination. Comes with a protective pouch.



# 106018

\$33.00

Eschenbach 5x LED Illuminated Magnifier

Quality aspheric lens for easy viewing and LED lighting for bright illumination. Comes with a protective pouch.



# 106021

\$33.00

# Eschenbach 7x LED Illuminated Magnifier

Quality aspheric lens for easy viewing and LED lighting for bright illumination. Comes with a protective pouch.



\$33.00

Eschenbach 10x LED Illuminated Magnifier

Quality aspheric lens for easy viewing and LED lighting for bright illumination. Comes with a protective pouch.



### 999999

\$15.00

Stand for Magno Magnifier

Stand only. Product is specific to individual magnifier so please specify magnifier power.



# 107001

\$110.00

Eschenbach MaxEvent Glasses

For outside use. Designed to view object at least 10 ft away. Magnification 2.1X, each eye adjusts independently.



## 107002

\$102.00

Eschenbach MaxTV Glasses

Designed to view object at least 10 ft away. Magnification 2.1X, each eye adjusts independently.



## \$110.00

Eschenbach MaxDetail Glasses

Designed to view objects from a distance of 16". Magnification 2X, each eye adjusts independently.



107004

\$69.00

Eschenbach Easy Pocket 4x Lighted

Slightly thicker than a credit card, this magnifier has an integrated case and LED bulb for years of use.



# 107009

\$69.00

Eschenbach Easy Pocket 3x Lighted

Slightly thicker than a credit card, this magnifier has an integrated case and LED bulb for years of use.



107005

\$145.00