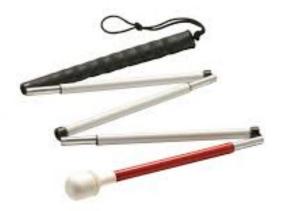

25 ft tape measure features raised tactile markings at every foot, and a 6" extension to allow users to mark measurements to the 1/4".

105007\$20.00Tactile CaliperMeasures in inches to 1/16thaccuracy.