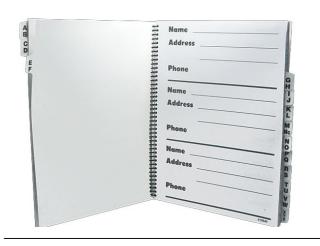

202001

\$18.00

**Giant Print Address Ring Binder** 

The standard-sized ring binder makes it easy to add or delete names and addresses.

202002 \$11.00

Giant Print Address Spiral Binder This spiral binder is thin and easy to store.