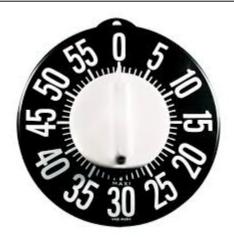

208013 \$14.00 Maxi Braille Timer A simple dial timer with tactile markings.

208012

\$19.00

Tactile Low-Vision Timer

A giant timer with a white on black display.