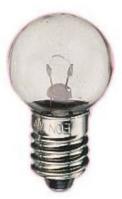

A wide heavy plastic ruler with tactile markings.

105004

\$20.00

Folding Aluminum Ruler

A slim, 12-inch folding tactile ruler, perfect for slipping into a slate case or pocket notebook.

\$33.00

**Steel Tape Measure** 