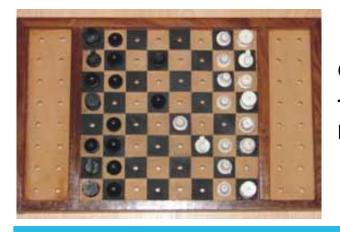

Tactile board with chess pieces that lock into place on each square.

401029\$11.00Braille Magnet Letters26 uppercase letters.

401028\$11.00Tactile Sliding Puzzle GameCompact sized brain teaser game.Great size for car trips.