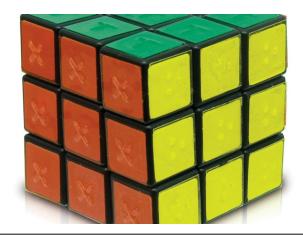

401044\$13.00Tactile Rubik's CubeClassic Rubik's puzzle with tactile<br/>markings on it.

 $A_{1} = \frac{1}{2} \frac{1}$ 

401025

\$15.00

Low Vision Scrabble Tiles

Extra Large letters on standard size plastic scrabble pieces.