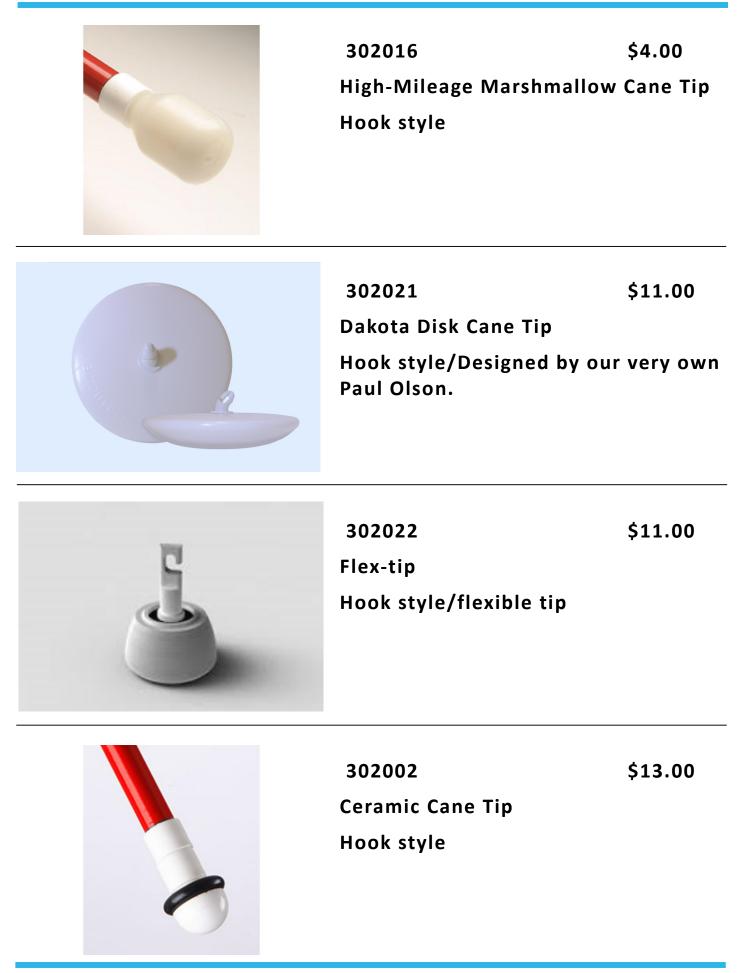

\$38.006-Section Graphite Folding CanesAvailable in lengths:46", 48", 50",52", 54" and 58"



3135xx \$15.00 Aluminum Identity Folding Canes

Available in lengths:46", 48", 50", 52", 54" and 56"



| 301039 | 48" | \$34.00 |
|--------|-----|---------|
| 301040 | 50" |         |
| 301041 | 52" |         |

Graphite Slim Line Light Duty Folding Cane



301059\$24.00Adjustable T-Handle Support CaneAdjust length from 33"-37"



302001 Ball Cane Tip Slip-on tip \$3.00



302005 \$10.00 Marshmallow Roller Cane Tip Slip-on tip



302010

\$10.00

Jumbo Roller Cane Tip Slip-on tip The Store at North Dakota Vision Services/School for the Blind



302007 Pencil Cane Tip .5" - Hook style

\$2.50

\$10.00

\$9.00





302009 Jumbo Roller Cane Tip Hook style



302015 Rolling Ball Cane Tip Hook style







302018 Large Cane Hook For Support Canes

THE REAL PROPERTY OF THE PROPERTY OF THE REAL PROPE

302017\$6.00Small Cane HookThis hook works on a Mobility orIdentity Cane



999999

\$7.00

\$7.00

Ice Grip Cane Tip

Attachment for a support cane. This item promotes safe walking on ice.

|     | 12345678 |   |   | Tel·lime |       |      |
|-----|----------|---|---|----------|-------|------|
|     |          | - |   | 1        |       |      |
| 7   | 8        | 9 | × | +        | 1.001 | -    |
| 4   | 5        | 6 | - | -        | -     |      |
| 111 | 2        | 3 |   |          | GL    | LAG_ |
|     | E al     |   | + | REP      | 1     | ON   |
|     |          | - | - |          |       |      |

## 105000

\$15.00

Talking Calculator with Earphone Jack

Female audio, results in