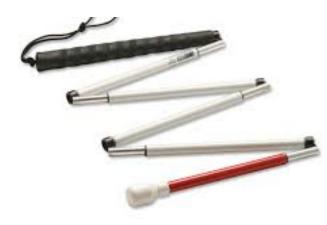

h monoculars have springaction opening and closing to protect it from scratches when not in use.



## 999999

Eschenbach Novalux Binocular

These binoculars include an innovative short-hinge design that allows for a better grip. BaK-4 prisms with fully multi-coated lenses. 8x32 Binos \$80.00 8x42 Binos \$94



**Halogen Bulbs** 

For use in non-LED hand-held and stand magnifiers.

106011

\$4.00

\$4.00

Incandescent Bulbs

For use in non-LED hand-held and stand magnifiers.



3034xx

4-Section Aluminum Guide Cane

Available in lengths:36", 38", 40", 42" and 44"



3014xx

\$38.00

\$25.00

4-Section Graphite Folding Canes

Available in lengths:38", 40", 42", 44", 46", 48" 50", 52" and 54"



3015xx \$38.00 5-Section Graphite Folding Canes Available in lengths:46", 56", 58", 60" and 62"



3016xx\$38.006-Section Graphite Folding CanesAvailable in lengths:46", 48", 50",52", 54" and 58"



3135xx \$15.00 Aluminum Identity Folding Canes

Available in lengths:46", 48", 50", 52", 54" and 56"



| 301039 | 48" | \$34.00 |
|--------|-----|---------|
| 301040 | 50" |         |
| 301041 | 52" |         |

Graphite Slim Line Light Duty Folding Cane



301059\$24.00Adjustable T-Handle Support CaneAdjust length from 33"-37"



302001 Ball Cane Tip Slip-on tip \$3.00



302005 \$10.00 Marshmallow Roller Cane Tip Slip-on tip



302010

\$10.00

Jumbo Roller Cane Tip Slip-on tip The Store at North Dakota Vision Services/School for the Blind



302007 Pencil Cane Tip .5" - Hook style

\$2.50

\$10.00

\$9.00





302009 Jumbo Roller Cane Tip Hook style



302015 Rolling Ball Cane Tip Hook