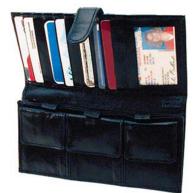

\$22.00

Men's Billfold

A traditional men's billfold that offers multiple bill compartments, creditcard compartments, and a zippered pocket.

202014

\$25.00

Money Organizer Wallet

Super organizer wallet offers multiple bill and coin compartments, and many credit card slots. Choice of Black, Red or Brown.