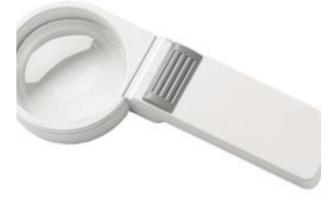

106035 \$25.00

2x3 3x Folding Magnifier

Bright LED illumination, easy to hold and store, great value and versatility

106022 \$11.00

Folding 5x Pocket Magnifier

Bausch & Lomb 5x magnifier folds into itself to prevent scratches on the lens.

106003\$8.00Inexpensive 5x Illuminated Magnifier

106020

\$25.00

**6x LED Illuminated Magnifier** 

Quality aspheric lens for easy viewing and LED lighting for bright illumination. Useful life is 10,000 hours, comes with a protective pouch.