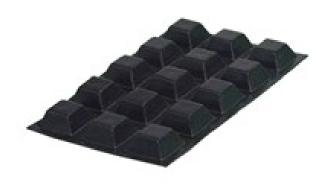

plastic dots are easy to use, touch & feel. They apply instantly to any product. 7/32" thick 24 per package

#### The Store at North Dakota Vision Services/School for the Blind



201070 \$3.25 Small Black Bump Dots Use for identifying everyday items by touch. Measures: Width-.3", Height-.085" 20/pk



201071 \$3.25

**Υ.Ο.**Λ

Medium Black Bump Dots

Use for identifying everyday items by touch.

Measures: Width-.44", Height-.20". 20/pk

201072 \$3.75



Use for identifying everyday items by touch.

Measures: Width-.62" Height-.31" 20/pk



201073

\$3.25

Small Black Flattop

Use for identifying everyday items by touch.

Measures: Width-.375" Height-.125" 20/pk



201074 \$3.25

**Small Black Square** 

Use for identifying everyday items by touch. Measures: Width-.40", Height-.23" 20/pk



201075

\$3.25

Medium Black Square

Use for identifying everyday items by touch.

Measures: Width-.50", Height-.23" 20/pk



201076 \$3.25

Small Orange Dot

Use for identifying everyday items by touch.

Measures: Width-.3", Height-.085" 16/pk



\$1.75

#### **Touch Dots**

Tactile, self-adhesive foam dots are 1/4" in diameter and 3mm thick. 64 per pkg - 201032 - Orange, 201037 - Black, 201038 - White, 201039 - Yellow, 201041 - Red



| 201057 | Black  |
|--------|--------|
| 201058 | White  |
| 201056 | Orange |

\$4.75

Spot'n Line

201059

Three dimensional writing tool for tactile lines, dots and shapes.



\$8.00

**Click Pocket Money Brailler** 

Fits on your key chain. Simply insert edge of bill and squeeze. Marks denominations of 1, 5, 10, 20, 50 and 100 dollars in braille. 1.5