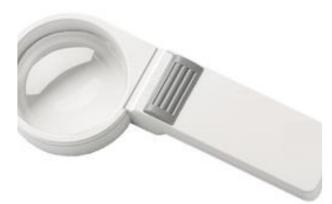

106035 \$25.00

2x3 3x Folding Magnifier

Bright LED illumination, easy to hold and store, great value and versatility

106022 \$11.00

Folding 5x Pocket Magnifier

Bausch & Lomb 5x magnifier folds into itself to prevent scratches on the lens.

106003\$8.00Inexpensive 5x Illuminated Magnifier

106020

\$25.00

**6x LED Illuminated Magnifier** 

Quality aspheric lens for easy viewing and LED lighting for bright illumination. Useful life is 10,000 hours, comes with a protective pouch.