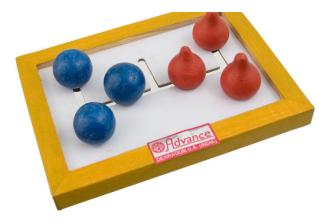

Tactile board with chess pieces that lock into place on each square.

401029\$11.00Braille Magnet Letters26 uppercase letters.

401028\$11.00Tactile Sliding Puzzle GameCompact sized brain teaser game.Great size for car trips.