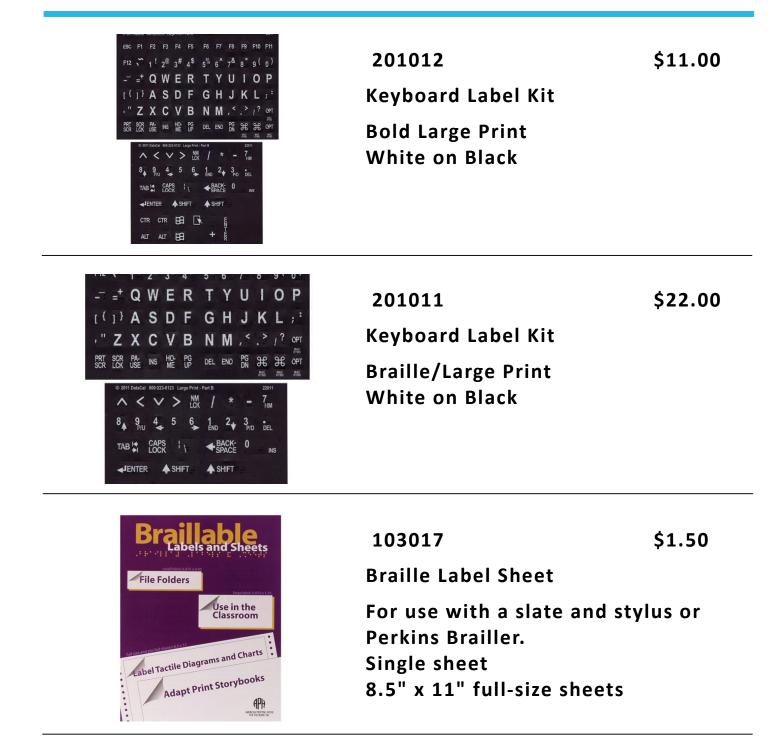

| Manager Lingue                                                                                                                                                                                                                                                                                                                                                                                                                                                                                                                                                                                                                                                                                                                                                                                                                                                                                                                                                                                                                                                                                                                                                                                                                                                                                                                                                                                                                                                                                                                                                                                                                                                                                                                                                                                                                                                                                                                                                                                                                                                                                                                 |                                                                                          | 201006                                       | \$42.00          |
|--------------------------------------------------------------------------------------------------------------------------------------------------------------------------------------------------------------------------------------------------------------------------------------------------------------------------------------------------------------------------------------------------------------------------------------------------------------------------------------------------------------------------------------------------------------------------------------------------------------------------------------------------------------------------------------------------------------------------------------------------------------------------------------------------------------------------------------------------------------------------------------------------------------------------------------------------------------------------------------------------------------------------------------------------------------------------------------------------------------------------------------------------------------------------------------------------------------------------------------------------------------------------------------------------------------------------------------------------------------------------------------------------------------------------------------------------------------------------------------------------------------------------------------------------------------------------------------------------------------------------------------------------------------------------------------------------------------------------------------------------------------------------------------------------------------------------------------------------------------------------------------------------------------------------------------------------------------------------------------------------------------------------------------------------------------------------------------------------------------------------------|------------------------------------------------------------------------------------------|----------------------------------------------|------------------|
|                                                                                                                                                                                                                                                                                                                                                                                                                                                                                                                                                                                                                                                                                                                                                                                                                                                                                                                                                                                                                                                                                                                                                                                                                                                                                                                                                                                                                                                                                                                                                                                                                                                                                                                                                                                                                                                                                                                                                                                                                                                                                                                                |                                                                                          | Pen Friend Laundry L                         | .abels           |
| Datada<br>Balanda<br>Laward Laward<br>An Stitication<br>An An Stitication<br>An An A                                                                                                                                                                                                                                                                                                                                                                                                                                                                                                                                                                                                                                                                                                                                                                                                                                                                                                                                                                                                                                                                                                                                                                                                                                        |                                                                                          | Self adhesive labels<br>last for 50+ washes. | for clothing tha |
| Z X C V B N M S ? ?,<br>TL ALT ALT CTL DEL BACK SHIFT                                                                                                                                                                                                                                                                                                                                                                                                                                                                                                                                                                                                                                                                                                                                                                                                                                                                                                                                                                                                                                                                                                                                                                                                                                                                                                                                                                                                                                                                                                                                                                                                                                                                                                                                                                                                                                                                                                                                                                                                                                                                          | Z X C V B N M 5 ? ?<br>CTL ALT ALT CTL DEL BACK SHIFT<br>A V V • CL3 1 2 3 4             | 201007                                       | \$15.00          |
| 5 6 7 8 9 0 - + / =<br>1 · DELETE INS HIM UP (X) END DN<br>FT * SK * SK OPT RETURN RETURN                                                                                                                                                                                                                                                                                                                                                                                                                                                                                                                                                                                                                                                                                                                                                                                                                                                                                                                                                                                                                                                                                                                                                                                                                                                                                                                                                                                                                                                                                                                                                                                                                                                                                                                                                                                                                                                                                                                                                                                                                                      | 5 6 7 8 9 0 - + / =<br>ENT · DELETE INS HM UP X END DN<br>OPT * 98 *98 OPT RETURN RETURN | Keyboard Label Kit                           |                  |
| And a set of the set o | Burdie te. 600 UKW ALTONN ALTON<br>Burdie te. 600 UKW<br>Burdie te. 600 UKW              | Large print                                  |                  |
| BC F1 F2 F3 F4 F5 F6 F7 F8 F9                                                                                                                                                                                                                                                                                                                                                                                                                                                                                                                                                                                                                                                                                                                                                                                                                                                                                                                                                                                                                                                                                                                                                                                                                                                                                                                                                                                                                                                                                                                                                                                                                                                                                                                                                                                                                                                                                                                                                                                                                                                                                                  | ESC F1 F2 F3 F4 F5 F6 F7 F8 F9<br>F10 F11 F12 F13 F14 F15 ~ 1 °2 "3                      | 4 color combinations: Yellow on              |                  |
|                                                                                                                                                                                                                                                                                                                                                                                                                                                                                                                                                                                                                                                                                                                                                                                                                                                                                                                                                                                                                                                                                                                                                                                                                                                                                                                                                                                                                                                                                                                                                                                                                                                                                                                                                                                                                                                                                                                                                                                                                                                                                                                                | *4 *5 6 *7 '8 '9 '0 T ± 14                                                               | Black, Black on Yello                        | w, White on      |
| 4 5 6 7 8 9 0 7 1 10                                                                                                                                                                                                                                                                                                                                                                                                                                                                                                                                                                                                                                                                                                                                                                                                                                                                                                                                                                                                                                                                                                                                                                                                                                                                                                                                                                                                                                                                                                                                                                                                                                                                                                                                                                                                                                                                                                                                                                                                                                                                                                           |                                                                                          |                                              |                  |
| 4 5 6 7 8 9 0 T 1 14<br>QWERTYUIOP                                                                                                                                                                                                                                                                                                                                                                                                                                                                                                                                                                                                                                                                                                                                                                                                                                                                                                                                                                                                                                                                                                                                                                                                                                                                                                                                                                                                                                                                                                                                                                                                                                                                                                                                                                                                                                                                                                                                                                                                                                                                                             | QWERTYUIOP                                                                               | BIACK. & BIACK ON WR                         | nite             |
| 4 '5 6 '7 8 9 '0 7 ± 14<br>QWERTYUIOP<br>(1 <sup>2</sup> )CHPASDFGHJ<br>KL <sup>1</sup> ;"   \ MOX SHIFT                                                                                                                                                                                                                                                                                                                                                                                                                                                                                                                                                                                                                                                                                                                                                                                                                                                                                                                                                                                                                                                                                                                                                                                                                                                                                                                                                                                                                                                                                                                                                                                                                                                                                                                                                                                                                                                                                                                                                                                                                       | QWERTYUIOP<br>(1)10APASDFGHJ<br>KL <sup>1</sup> ;"   \ BACK SHIFT                        | Black, & Black on Wh                         | iite             |

| © 2011 DataCal 800-223-0123 Large Print - Part A 2                                                                                       | 2011              |
|------------------------------------------------------------------------------------------------------------------------------------------|-------------------|
| ESC F1 F2 F3 F4 F5 F6 F7 F8 F9 F10 F                                                                                                     | 11                |
| F12 ~ 1 ! 2 <sup>@</sup> 3 <sup>#</sup> 4 <sup>\$</sup> 5 <sup>%</sup> 6 <sup>^</sup> 7 <sup>&amp;</sup> 8 <sup>*</sup> 9 <sup>(</sup> 0 | ))                |
| - = QWERTYUIOI                                                                                                                           | P                 |
| II ASDFGHJKL;                                                                                                                            | 1                 |
|                                                                                                                                          | ALL THE           |
| SCR LCK USE INS ME UP DEL END PG HE HC                                                                                                   | AND<br>ANT<br>ANS |
| © 2011 DataCal 800-223-0123 Large Print - Part 8 22011                                                                                   | 199               |
| ∧ < ∨ > MM / * - 7 <sub>HM</sub>                                                                                                         |                   |
| 8 9 91 4 5 6 1 2 3 30 DEL                                                                                                                |                   |
|                                                                                                                                          |                   |
| JENTER A SHIFT                                                                                                                           |                   |
|                                                                                                                                          |                   |
|                                                                                                                                          |                   |

\$14.00

Keyboard Label Kit

Large Print Black on Yellow

201009

\$22.00

Keyboard Label Kit

Large Print Black on Ivory

\$20.00

**Braille Label Sheets** 

8.5" x 11" full-size sheets 15 sheets per package The Store at North Dakota Vision Services/School for the Blind

103020 \$1.50

Small Braillable Labels

Single sheet precut, 1"x4", peel-off labels accommodate braille lines that are 15 cells wide, with two lines fitting on each label. 18 labels per sheet