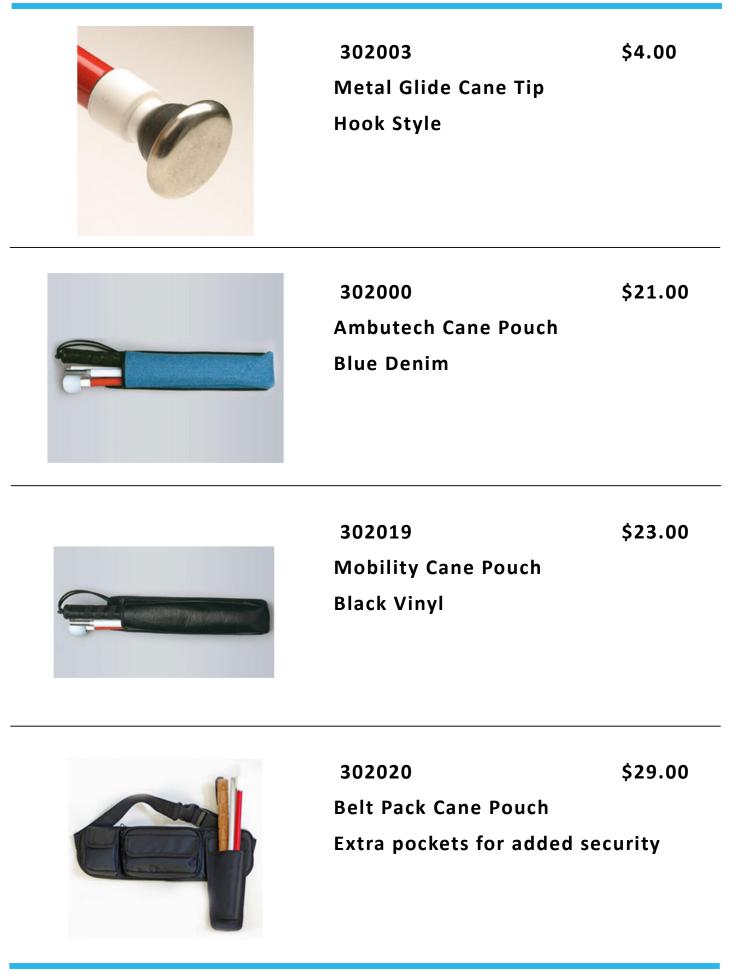

38.006-Section Graphite Folding CanesAvailable in lengths:46", 48", 50",52", 54" and 58"



3135xx \$15.00 Aluminum Identity Folding Canes

Available in lengths:46", 48", 50", 52", 54" and 56"



| 301039 | 48" | \$34.00 |
|--------|-----|---------|
| 301040 | 50" |         |
| 301041 | 52" |         |

Graphite Slim Line Light Duty Folding Cane



301059\$24.00Adjustable T-Handle Support CaneAdjust length from 33"-37"



302001 Ball Cane Tip Slip-on tip \$3.00



302005 \$10.00 Marshmallow Roller Cane Tip Slip-on tip



302010

\$10.00

Jumbo Roller Cane Tip Slip-on tip The Store at North Dakota Vision Services/School for the Blind



302007 Pencil Cane Tip .5" - Hook style

\$2.50

\$10.00

\$9.00





302009 Jumbo Roller Cane Tip Hook style



302015 Rolling Ball Cane Tip Hook style







302018 Large Cane Hook For Support Canes

THE REAL PROPERTY OF THE PROPERTY OF THE REAL PROPE

302017\$6.00Small Cane HookThis hook works on a Mobility orIdentity Cane



999999

\$7.00

\$7.00

Ice Grip Cane Tip

Attachment for a support cane. This item promotes safe walking on ice.

|     | 12345678 |   |   | Tel·lime |       |      |
|-----|----------|---|---|----------|-------|------|
|     |          | - |   | 1        |       |      |
| 7   | 8        | 9 | × | +        | 1.001 | -    |
| 4   | 5        | 6 | - | -        | -     |      |
| 111 | 2        | 3 |   |          | GL    | LAG_ |
|     | E al     |   | + | REP      | 1     | ON   |
|     |          | - | - |          |       |      |

## 105000

\$15.00

Talking Calculator with Earphone Jack

Female audio, results in u