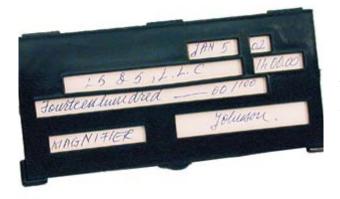

#### 101011 \$5.75

Check Writing Frame, Pocket Style

Your check fits securely inside and will not move while you are filling it out.