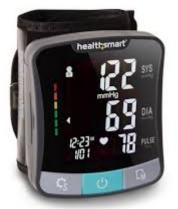

\$6.00

**Eyedrop Guide** 

Holds the eye open and directs the drops for accurate eyedrop application.

206005

\$50.00

Talking Wrist-Mounted Blood Pressure Monitor

Easy-to-Read, Easy-to-Use. Also measures arterial pressure and pulse rate.