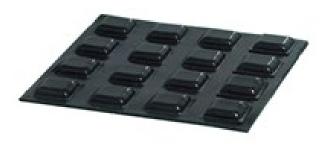

|        |  |



201035 Maxi-Dots 3/16" thick 24 per package



201036

\$3.50

\$3.00

**Maxi-Dots Super** 

These black hard plastic dots are easy to use, touch & feel. They apply instantly to any product. 7/32" thick 24 per package

#### The Store at North Dakota Vision Services/School for the Blind



201070 \$3.25 Small Black Bump Dots Use for identifying everyday items by touch. Measures: Width-.3", Height-.085" 20/pk



201071 \$3.25

**Υ.Ο.**Λ

Medium Black Bump Dots

Use for identifying everyday items by touch.

Measures: Width-.44", Height-.20". 20/pk

201072 \$3.75



Use for identifying everyday items by touch.

Measures: Width-.62" Height-.31" 20/pk



201073

\$3.25

Small Black Flattop

Use for identifying everyday items by touch.

Measures: Width-.375" Height-.125" 20/pk



201074 \$3.25

**Small Black Square** 

Use for identifying everyday items by touch. Measures: Width-.40", Height-.23" 20/pk



201075

\$3.25

Medium Black Square

Use for identifying everyday items by touch.

Measures: Width-.50", Height-.23" 20/pk



201076 \$3.25

Small Orange Dot

Use for identifying everyday items by touch.

Measures: Width-.3", Height-.085" 16/pk



\$1.75

#### **Touch Dots**

Tactile, self-adhesive foam dots are 1/4" in diameter and 3mm thick. 64 per pkg - 201032 - Orange, 201037 - Black, 201038 - White, 201039 - Yellow, 201041 - Red



| 201057 | Black  |
|--------|--------|
| 201058 | White  |
| 201056 | Orange |

\$4.75

Spot'n Line

201059

Three dimensional writing tool for tactile lines, dots and shapes.



\$8.00

**Click Pocket Money Brailler** 

Fits on