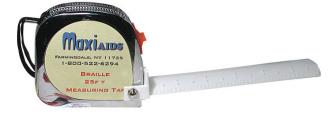

204007

\$7.00

Fiberglass Measuring Tape

A standard sewing tape with eyelets to mark the location of basic measurements.

\$1.25

Yarn Threader

A handy hook allows for easy threading of a yarn needle.

TALK