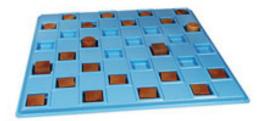

Large Cribbage Board with tactile markings around each hole.

401022

\$22.00

Checker Set

Checkerboard with recessed squares and round or square playing pieces.

401023

\$25.00

Chess Set