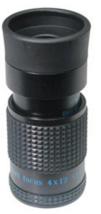

#### 106028

\$46.00

Coil 7.1X Illuminated Stand Magnifier

Coil LED Raylite Magnifiers are scratch-coated and have interchangeable heads.

\$38.00

4 X 12 Monocular

Easily fits into the palm of your hand and comes with a zippered case.

Fitra short (60)

106030

\$44.00

6 X 16 Monocular

Easily fits into the palm of your hand and comes with a zippered case.

106031

\$48.00

8 X 21 Monocular