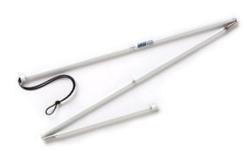

## 999999

Eschenbach Novalux Binocular

These binoculars include an innovative short-hinge design that allows for a better grip. BaK-4 prisms with fully multi-coated lenses. 8x32 Binos \$80.00 8x42 Binos \$94



**Halogen Bulbs** 

For use in non-LED hand-held and stand magnifiers.

106011

\$4.00

\$4.00

Incandescent Bulbs

For use in non-LED hand-held and stand magnifiers.



3034xx

4-Section Aluminum Guide Cane

Available in lengths:36", 38", 40", 42" and 44"



3014xx

\$38.00

\$25.00

4-Section Graphite Folding Canes

Available in lengths:38", 40", 42", 44", 46", 48" 50", 52" and 54"



3015xx \$38.00 5-Section Graphite Folding Canes Available in lengths:46", 56", 58", 60" and 62"



3016xx\$38.006-Section Graphite Folding CanesAvailable in lengths:46", 48", 50",52", 54" and 58"



3135xx \$15.00 Aluminum Identity Folding Canes

Available in lengths:46", 48", 50", 52", 54" and 56"



| 301039 | 48" | \$34.00 |
|--------|-----|---------|
| 301040 | 50" |         |
| 301041 | 52" |         |

Graphite Slim Line Light Duty Folding Cane



301059\$24.00Adjustable T-Handle Support CaneAdjust length from 33"-37"



302001 Ball Cane Tip Slip-on tip \$3.00



302005 \$10.00 Marshmallow Roller Cane Tip Slip-on tip



302010

\$10.00

Jumbo Roller Cane Tip Slip-on tip The Store at North Dakota Vision Services/School for the Blind



302007 Pencil Cane Tip .5" - Hook style

\$2.50

\$10.00

\$9.00





302009 Jumbo Roller Cane Tip Hook style



302015 Rolling Ball Cane Tip Hook style







302018 Large Cane Hook For Support Canes

THE REAL PROPERTY OF THE PROPERTY OF THE REA