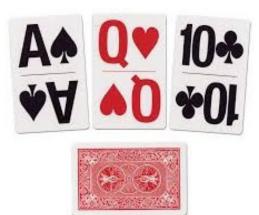

**EZ See Cards** 

\$4.00

Excellent for Low Vision! Extra large 1 5/8" numbers, with each suit a different color.

401009

\$4.75

EZC Playing Cards

Bridge-Size standard deck of playing cards with reverse contrast of white print on black and red backgrounds.