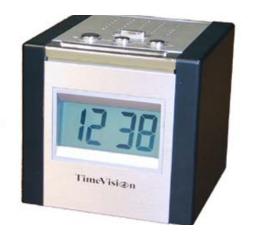

#### The Store at North Dakota Vision Services/School for the Blind

208022 \$15.00 Reizen LV Round Alarm Clock Hourly time announcement, alarm,

volume control, large talk button.

208018 \$16.00 Big LCD Talking Alarm Clock Large, easy-to-find talk button, blue backlight, female voice, hourly announcement and alarm.