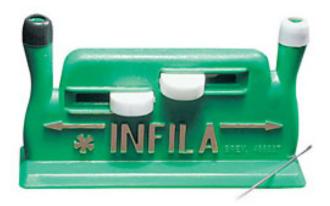

#### Infila Needle Threader

Thread large or thin needles automatically. Designed for simple operation and a push of a button. Single or double threading.

\$2.00

**EZ Threading Needles** 

Needles feature an open eye for easy threading yet locks the thread in place when sewing. 6 per package