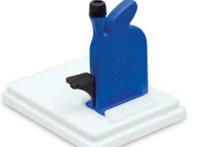

#### 103021 \$1.50

Large Braillable Labels

Single sheet precut, 2"x4", peel-off labels accommodate braille lines that are 15 cells wide, four lines fitting on each label.

10 labels per sheet

\$2.75

Hexe Needle Threader

Levered device threads a needle for you