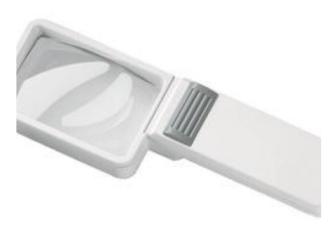

106035 \$25.00

2x3 3x Folding Magnifier

Bright LED illumination, easy to hold and store, great value and versatility

106022 \$11.00

Folding 5x Pocket Magnifier

Bausch & Lomb 5x magnifier folds into itself to prevent scratches on the lens.

106003\$8.00Inexpensive 5x Illuminated Magnifier

106020

\$25.00

**6x LED Illuminated Magnifier** 

Quality aspheric lens for easy viewing and LED lighting for bright illumination. Useful life is 10,000 hours, comes with a protective pouch.