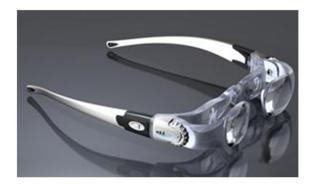

Fitra short (60)

106030

\$44.00

6 X 16 Monocular

Easily fits into the palm of your hand and comes with a zippered case.

106031

\$48.00

8 X 21 Monocular