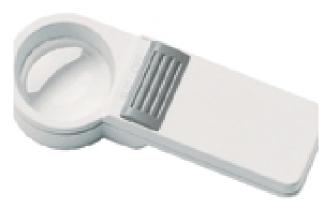

106035 \$25.00

2x3 3x Folding Magnifier

Bright LED illumination, easy to hold and store, great value and versatility

106022 \$11.00

Folding 5x Pocket Magnifier

Bausch & Lomb 5x magnifier folds into itself to prevent scratches on the lens.