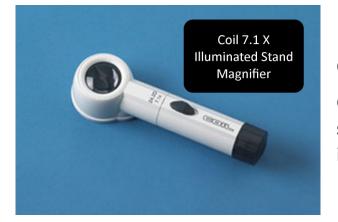

#### 106028

\$46.00

Coil 7.1X Illuminated Stand Magnifier

Coil LED Raylite Magnifiers are scratch-coated and have interchangeable heads.

\$38.00

4 X 12 Monocular

Easily fits into the palm of your hand and comes with a zippered case.