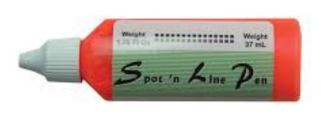

\$4.75

Spot'n Line

201059

Three dimensional writing tool for tactile lines, dots and shapes.

\$8.00

**Click Pocket Money Brailler** 

Fits on your key chain. Simply insert edge of bill and squeeze. Marks denominations of 1, 5, 10, 20, 50 and 100 dollars in braille. 1.5" x 3.15"