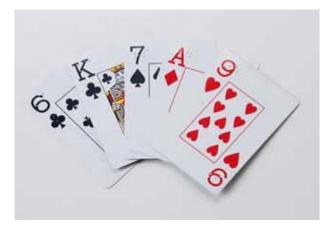

\$4.25

Large Print Playing Cards

Bridge-Size standard deck of playing cards with jumbo index numbers and letters

401002

\$7.00

Braille Playing Cards

Bridge-Size standard deck of playing cards with tactile braille symbols and jumbo index numbers and letters