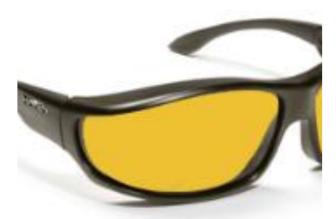

eel Tape Measure** 

25 ft tape measure features raised tactile markings at every foot, and a 6" extension to allow users to mark measurements to the 1/4".



105007\$20.00Tactile CaliperMeasures in inches to 1/16thaccuracy.

## The Store at North Dakota Vision Services/School for the Blind



205006 -Large 205010-Medium \$22.00

Haven Amber Sunglasses

Polarized and fit-over prescription glasses. Block 100% UVA/UVB rays.



| 205007-Large                                                |         |
|-------------------------------------------------------------|---------|
| 205009-Medium                                               | \$22.00 |
| Haven Grey Sunglasses                                       |         |
| Polarized and fit-over presci<br>glasses. Block 100% UVA/UV | •       |



| 205008-Large            |         |
|-------------------------|---------|
| 205011-Medium-          | \$22.00 |
| Haven Yellow Sunglasses |         |

Polarized and fit-over prescription glasses. Block 100% UVA/UVB rays.



500017

\$12.00

**Golden Guides T-Shirt** 

Women's V-neck and Scoop Cut Men's Crew Cut



Golden Guides Water Bottle Hold your beverage in this sturdy bottle with a flip-top lid and gripper

or handle for easy carrying. Yellow-500014 Blue-500015



500016\$3.50Golden Guides Cinch SacksThis bag holds all of your favoritebelongings!





500005

\$10.95

\$7.00

"Love, From Grandma" book

Words of wisdom and hope from America's grandmothers, by Becky L. Amble.

500006

\$12.00

Macular Degeneration

The Complete Guide to Saving and Maximizing Your Sight

| OTES & AP