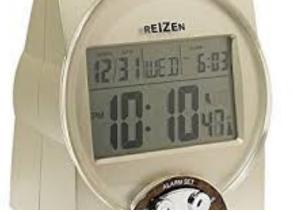

#### The Store at North Dakota Vision Services/School for the Blind

208022 \$15.00 Reizen LV Round Alarm Clock Hourly time announcement, alarm,

volume control, large talk button.

208018 \$16.00 Big LCD Talking Alarm Clock Large, easy-to-find talk button, blue backlight, female voice, hourly announcement and alarm.