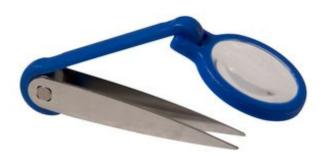

106035 \$25.00

2x3 3x Folding Magnifier

Bright LED illumination, easy to hold and store, great value and versatility

106022 \$11.00

Folding 5x Pocket Magnifier

Bausch & Lomb 5x magnifier folds into itself to prevent scratches on the lens.