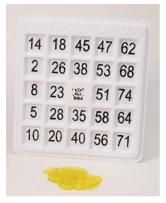

401020

\$1.50

Low Vision Bingo Card

Larger bingo card for those with low vision.

401021

\$8.00

**Braille Bingo Card** 

Large plastic bingo card with recessed and brailled numbers. Comes with small plastic discs to mark numbers called.