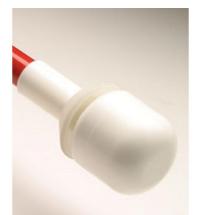

**Υ.Ο.**Λ

Medium Black Bump Dots

Use for identifying everyday items by touch.

Measures: Width-.44", Height-.20". 20/pk

201072 \$3.75

Use for identifying everyday items by touch.

Measures: Width-.62" Height-.31" 20/pk