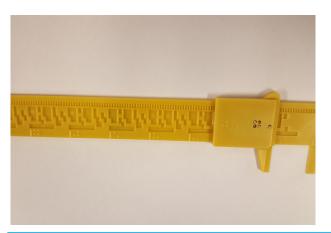

nd. This can be used with a private ear piece.

\$4.00

12" Braille Ruler

| elele | <b>Helete</b> | <b>HILLIN</b> | Helde | - | detected | Hubble | detelete | huhu | <b>Helefel</b> | utulutu |
|-------|---------------|---------------|-------|---|----------|--------|----------|------|----------------|---------|
| 1     | 2             | 3             | 4     | 5 | 6        | 7      | 8        | 9    | 10             | 11      |

A wide heavy plastic ruler with tactile markings.



105004

\$20.00

Folding Aluminum Ruler

A slim, 12-inch folding tactile ruler, perfect for slipping into a slate case or pocket notebook.



\$33.00



**Steel Tape Measure** 

25 ft tape measure features raised tactile markings at every foot, and a 6" extension to allow users to mark measurements to the 1/4".



105007\$20.00Tactile CaliperMeasures in inches to 1/16thaccuracy.

## The Store at North Dakota Vision Services/School for the Blind



205006 -Large 205010-Medium \$22.00

Haven Amber Sunglasses

Polarized and fit-over prescription glasses. Block 100% UVA/UVB rays.



| 205007-Large                                                |         |
|-------------------------------------------------------------|---------|
| 205009-Medium                                               | \$22.00 |
| Haven Grey Sunglasses                                       |         |
| Polarized and fit-over presci<br>glasses. Block 100% UVA/UV | •       |



| 205008-Large            |         |
|-------------------------|---------|
| 205011-Medium-          | \$22.00 |
| Haven Yellow Sunglasses |         |

Po