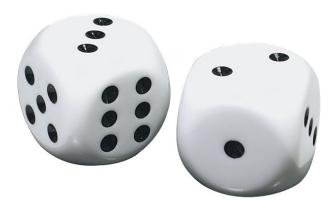

401039 \$5.50 **XL Low Vision Dice** XL pair of dice with tactile dots.

| 11  |     | 401040                |
|-----|-----|-----------------------|
|     | -   | Tactile Dice          |
| ••• | • • | Standard siz<br>dots. |

\$3.25

ze pair of dice with tactile