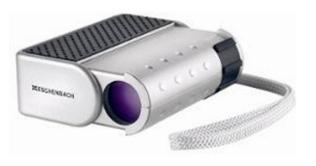

#### 106028

\$46.00

Coil 7.1X Illuminated Stand Magnifier

Coil LED Raylite Magnifiers are scratch-coated and have interchangeable heads.

\$38.00

4 X 12 Monocular

Easily fits into the palm of your hand and comes with a zippered case.

Fitra short (60)

106030

\$44.00

6 X 16 Monocular

Easily fits into the palm of your hand and comes with a zippered case.

106031

\$48.00

8 X 21 Monocular