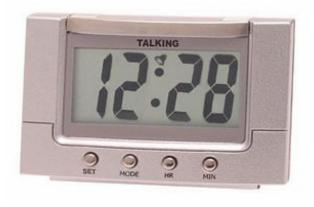

208020

\$21.00

**Talking Cube Clock** 

Alarm and hourly-time announcement options. 3/4" black numbers on LED display. Female voice. 3"L x 3"H x 3"W

208026

\$30.00

Atomic Talking Clock

Time automatically updates on a daily basis.