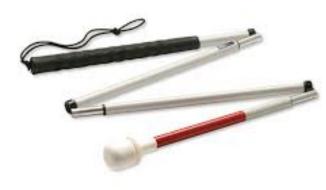

25 ft tape measure features raised tactile markings at every foot, and a 6" extension to allow users to mark measurements to the 1/4".

105007\$20.00Tactile CaliperMeasures in inches to 1/16thaccuracy.