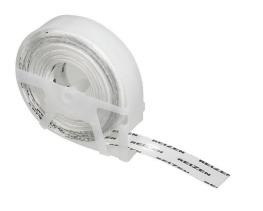

201055

\$30.00

**Braille Labeler** 

Labeler produces uncontracted braille symbols for easier and inexpensive braille labeling.

201051

\$2.75

Vinyl Black Label Tape

Self-adhesive. Fits Braille slates, Dymo and Reizen Braille labelers. 144" x .5" 1 Roll

201052 \$2.75

**Clear Vinyl Label Tape** 

Self-adhesive, clear tape is great for placing Braille labels over print-type. Fits Braille slates, Dymo & Reizen Braille labelers. .144" x .5", 1 Roll

500202

\$24.00