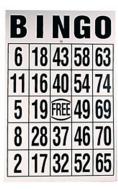

\$27.00

**Braille Scrabble Tiles** 

Braille letters on standard size plastic scrabble pieces.

401019

\$3.50

**EZ Read Finger-Tip Bingo Card** 

Large bingo card with larger numbers and sliding windows to mark numbers called.

| B  |    | Ν                     | G  |    |
|----|----|-----------------------|----|----|
| 2  | 22 | 43                    | 52 | 71 |
| 8  | 25 | 33                    | 58 | 75 |
| 13 | 18 | FREE<br>8759<br>SPACE | 46 | 68 |
| 7  | 21 | 39                    | 59 | 73 |
| 3  | 23 | 31                    | 51 | 72 |