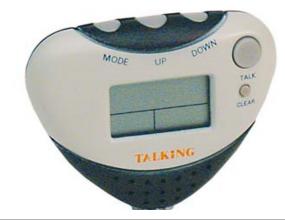

206015

\$9.00

**Talking Pedometer** 

Measures distance walked, has optional alarm and music features.

202003

\$12.00

Master Speed Dial Lock

This padlock slides up, down, left and right for one-handed, no-look operation!