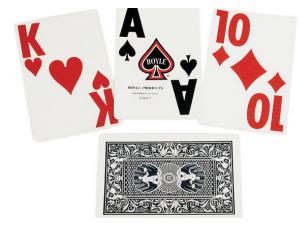

401045

\$3.00

Hoyle Super Jumbo Bridge Cards

Bridge-Size standard deck of playing cards with super-jumbo 1" index numbers and letters

401046

\$4.00

Bicycle Large Print Bridge Cards

Bridge-Size large print face playing cards. 1.25 inch numbers.