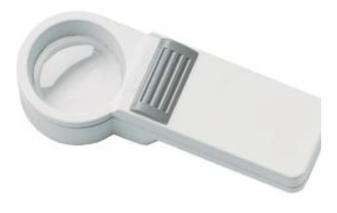

106035 \$25.00

2x3 3x Folding Magnifier

Bright LED illumination, easy to hold and store, great value and versatility

106022 \$11.00

Folding 5x Pocket Magnifier

Bausch & Lomb 5x magnifier folds into itself to prevent scratches on the lens.

106003\$8.00Inexpensive 5x Illuminated Magnifier

106020

\$25.00

**6x LED Illuminated Magnifier** 

Quality aspheric lens for easy viewing and LED lighting for bright illumination. Useful life is 10,000 hours, comes with a protective pouch.