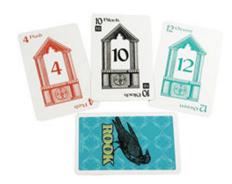

\$16.00

**Rook Cards** 

Large-Size Rook deck with tactile braille symbols.

401010 \$7.00

Table-top card holder

Clear plastic table-top playing card holder.

401013 \$9.00 Fanned Table-top Card Holder Cards stay put. This can be held or set on the table.