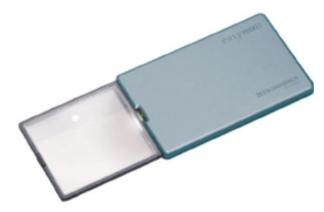

106035 \$25.00

2x3 3x Folding Magnifier

Bright LED illumination, easy to hold and store, great value and versatility

106022 \$11.00

Folding 5x Pocket Magnifier

Bausch & Lomb 5x magnifier folds into itself to prevent scratches on the lens.

106003\$8.00Inexpensive 5x Illuminated Magnifier

106020

\$25.00

**6x LED Illuminated Magnifier** 

Quality aspheric lens for easy viewing and LED lighting for bright illumination. Useful life is 10,000 hours, comes with a protective pouch.