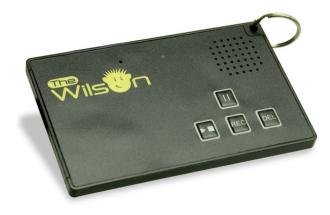

Wilson 1-Hour Recorder

Ultra thin and compact digital recorder.

500201\$38.00Wilson 12-Hour RecorderConnects to your PC to downloadmessages.

201005

\$33.00

Pen Friend Audio Labels

Labels that can be used with any Pen Friend device.