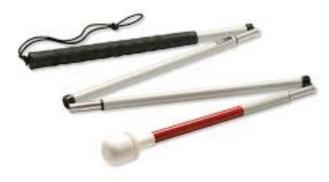

25 ft tape measure features raised tactile markings at every foot, and a 6" extension to allow users to mark measurements to the 1/4".

105007\$20.00Tactile CaliperMeasures in inches to 1/16thaccuracy.