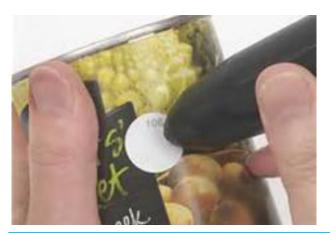

**Braille Label Sheets** 

8.5" x 11" full-size sheets 15 sheets per package The Store at North Dakota Vision Services/School for the Blind

103020 \$1.50

Small Braillable Labels

Single sheet precut, 1"x4", peel-off labels accommodate braille lines that are 15 cells wide, with two lines fitting on each label. 18 labels per sheet