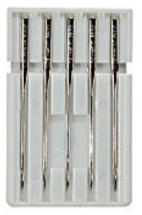

204010

\$4.25

Self-Threading Sewing Machine Needles

80# for Lightweight fabrics. Made to fit most sewing machines. 5 per package

204011

\$4.25

Self-Threading Sewing Machine Needles

90# for Heavy-weight fabrics. Made to fit most sewing machines. 5 per package