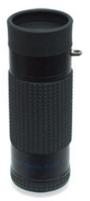

Fitra short (60)

106030

\$44.00

6 X 16 Monocular

Easily fits into the palm of your hand and comes with a zippered case.

106031

\$48.00

8 X 21 Monocular