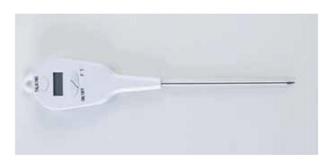

#### \$18.00

Talking Kitchen Thermometer

This thermometer speaks the temperature on command in 0.1 F increments.

203026 \$4.00 Flame Retardant Oven Mitt Elbow-length, 17" long, quilted, flame-retardant material, black color.