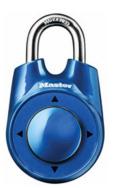

206015

\$9.00

**Talking Pedometer** 

Measures distance walked, has optional alarm and music features.

202003

\$12.00

Master Speed Dial Lock

This padlock slides up, down, left and right for one-handed, no-look operation!