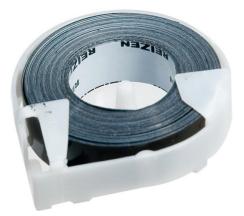

201055

\$30.00

**Braille Labeler** 

Labeler produces uncontracted braille symbols for easier and inexpensive braille labeling.

201051

\$2.75

Vinyl Black Label Tape

Self-adhesive. Fits Braille slates, Dymo and Reizen Braille labelers. 144" x .5" 1 Roll

201052 \$2.75

**Clear Vinyl Label Tape** 

Self-adhesive, clear tape is great for placing Braille labels over print-type. Fits Braille slates, Dymo & Reizen Braille labelers. .144" x .5", 1 Roll

500202

\$24.00