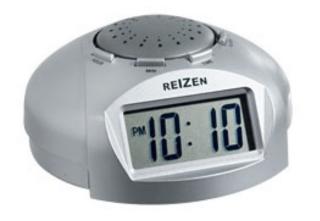

#### The Store at North Dakota Vision Services/School for the Blind

208022 \$15.00 Reizen LV Round Alarm Clock Hourly time announcement, alarm,

volume control, large talk button.

208018 \$16.00 Big LCD Talking Alarm Clock Large, easy-to-find talk button, blue backlight, female voice, hourly announcement and alarm.