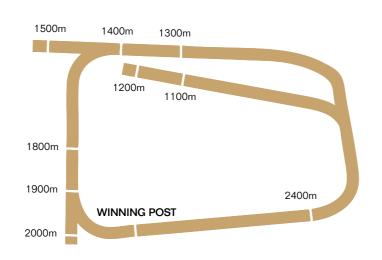

### ROSEHILL GARDENS®

# ROSEHILL GARDENS TRACK SPECIFICATIONS

## COURSE PROPER Fully Grassed

Circumference – 2048m Length of straight – 408m Width of straight at winning post – 27m

### TRAININGTRACKS

Inside grass – 1538m x 27m

Cinders (fast) – 1436m x 7m

Cinders (slow) – 1357m x 7m

Sand (fast & Slow) – 1712m x 6m

2