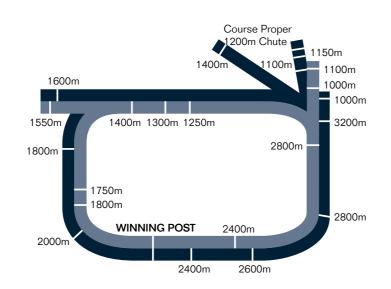

# ROYAL RANDWICK TRACK SPECIFICATIONS

## COURSE PROPER Fully Grassed

Circumference – 2224m Length of straight – 410m

Width of straight at winning post – 28m

### KENSINGTON TRACK Fully Grassed

Circumference – 2100m Length of straight – 401m Width of straight at winning post – 18m

### **TRAINING TRACKS**

B (grass) – 1501m x 20m Steeple track (grass) – 1800m x 19m Dirt track – 1942m x 13m Sand track – 1440m x 6.5m

Inside track (metal & ashes) – 1081m x 11m