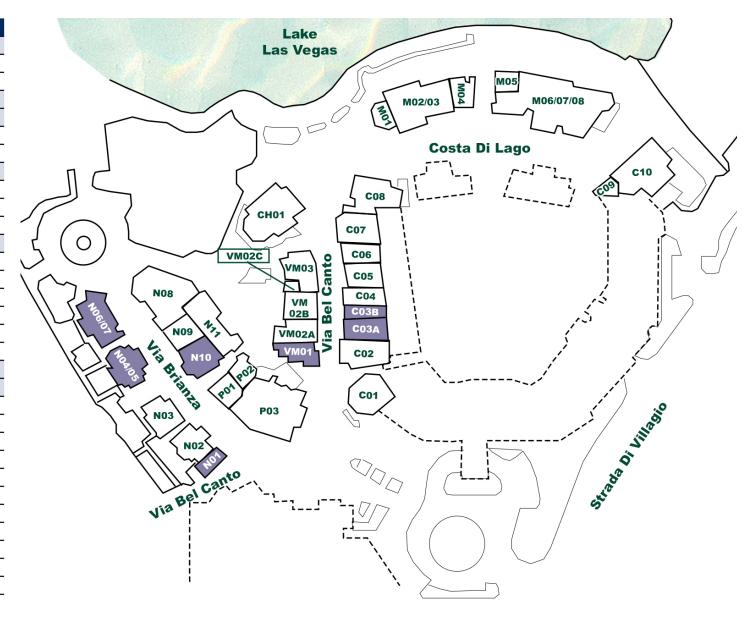

CHAIN\_INKS

NewMarket Advisors 5245 South Durango Drive • Las Vegas, Nevada 89113 • newmarketadvisors.com

| SUITE     | TENANT                           | SF     |
|-----------|----------------------------------|--------|
| N01       | AVAILABLE                        | ±559   |
| N02       | Level Development Group          | ±1,207 |
| N03       | Vino del Lago                    | ±1,122 |
| N04/05    | AVAILABLE                        | ±1,524 |
| N06/07    | AVAILABLE                        | ±1,940 |
| N08       | Sonrisa Grill                    | ±3,566 |
| N09       | Sonrisa Grill                    | ±887   |
| N10       | AVAILABLE                        | ±1,169 |
| N11       | A Moment In Time Events          | ±2,435 |
| P01       | Pacific Bath Company             | ±781   |
| P03       | The Speakeasy                    | ±6,440 |
| VM01      | AVAILABLE                        | ±972   |
| VM02A     | Pedego Lake LV                   | ±859   |
| VM02B     | Nail Salon                       | ±1,102 |
| VM02C     | A Moment In Time Events          | ±256   |
| VM03      | Pariz Salon                      | ±1,209 |
| C01       | The Pub                          | ±2,181 |
| C02       | Mrs. Coco                        | ±1,496 |
| C03A      | AVAILABLE                        | ±1,070 |
| C03B      | AVAILABLE                        | ±1,055 |
| C04       | La Belle Med Spa                 | ± 881  |
| C05       | Windermere Prestige Properties   | ±1,014 |
| C06/08    | Luna Rosa                        | ±4,505 |
| C07       | Rocky Mountain Chocolate Factory | ±835   |
| C09       | Marina Office                    | ±440   |
| C10       | Lake Las Vegas                   | ±3,373 |
| CH01      | One5 Lakeside                    | ±2,554 |
| M01       | BellaLinda Gelato                | ±736   |
| M02/03    | Mimi & Coco Bistro               | ±3,182 |
| M04       | Le Café Du Lac                   | ±749   |
| M05       | Lake Las Vegas Watersports       | ±504   |
| M06/07/08 | Season's Grocery                 | ±5,466 |