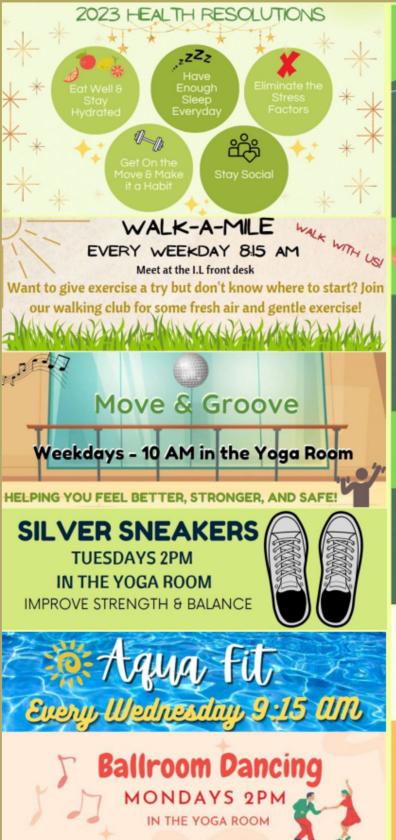

# Health & Wellness

# **HEALTHY TIPS**

#### Sleep Well

Sleeping for at least 7 hours gives you a sharp brain and will renew your entire system. Not only can sleep reduce your stress level, but sleep is how your body repairs itself.

#### Eat a Balanced Diet

Diets rich in fruits, vegetables, and lean meats give your immune system a boost and protect against harmful viruses and bacteria that cause illnesses. Fruits and vegetables are a good source of antioxidants.

#### **Routine Workout**

Daily exercise will help you ware off a range of diseases and increase your life span as well as keep your weight in check and improve sleep. So make it a habit to exercise at least 30 minutes daily.

#### **Drink Enough Water**

NEW!

Keep yourself hydrated and toxin free as water is a wonderful detoxifier. Sip water before every meal & dilute sugary drinks with water.

#### **Maintain Healthy Habits**

Keep a routine so that you sleep, eat, and exercise around the same times every day. Consistency will improve your physical/mental health

SATURDAYS & SUNDAYS

10 AM IN THE YOGA ROOM