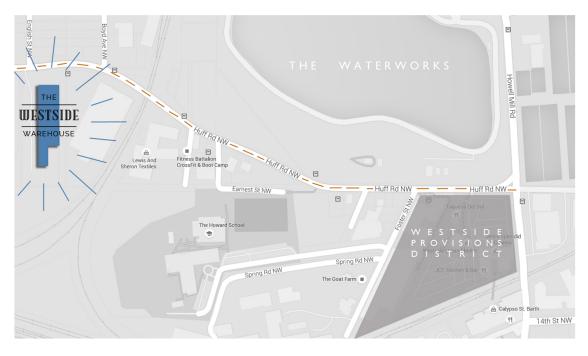

## LOCATION .

To learn more, visit us at 996 Huff Road, Atlanta, GA 30318 or online at:

# www.thewestsidewarehouse.com