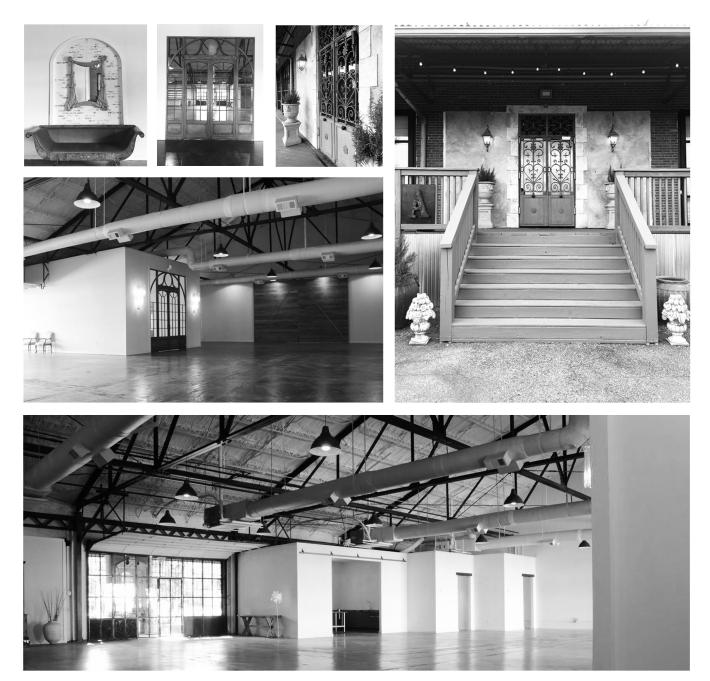

## . FACILITY SPECS & RENTAL INFORMATION .

The Westside Warehouse is located in the heart of Atlanta's west-midtown creative district - one of the most up-and-coming locations in the city. Our converted warehouse boasts soaring cathedral ceilings, exposed iron beams and epoxy concrete floors. The industrial aesthetic is softened by handcrafted rustic details and antique French doors. Elegant and unique lighting fixtures add a pop of quirky personality that is unique to our space.

# . PHOTOS .