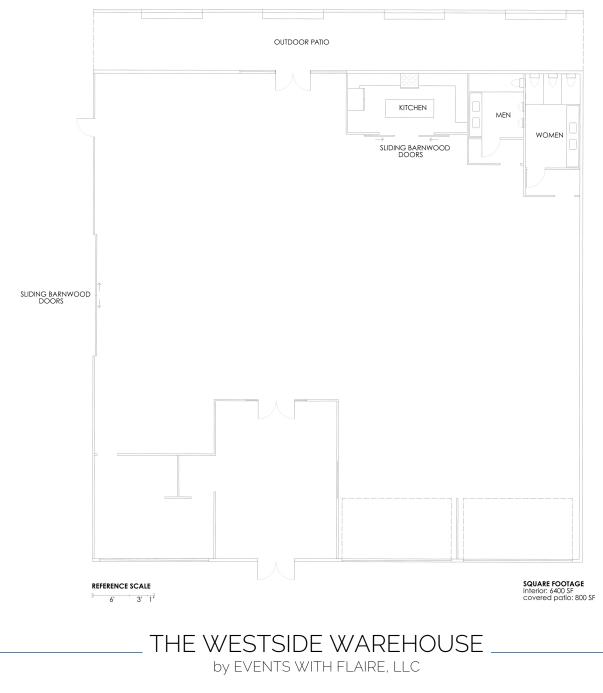

With 6,400 square feet of interior space, and an additional 800 square feet of intimate covered patio, The Westside Warehouse is the perfect setting for your next social or corporate event.

#### CAPACITY

Maximum capacity is variable, depending on catering and seating requirements.

Reception : 400 Seating : 225

#### FEATURES

- Formal Foyer with 19<sup>th</sup> century antique French double doors
- Conference Room that doubles as private bridal dressing suite
- Catering Kitchen
- Men's & Women's Restrooms
- Artisan-made iron doors leading to intimate covered patio
- ADA Wheelchair Accessibility Ramp

#### FLOOR PLANS

Floor Plans of the space are available upon request.

#### CATERING KITCHEN

The Westside Warehouse is equipped with a state-of-the-art catering kitchen. This prep space can either be exposed and integrated into the flow of your event, or discretely hidden from sight by 12' tall sliding barn doors.