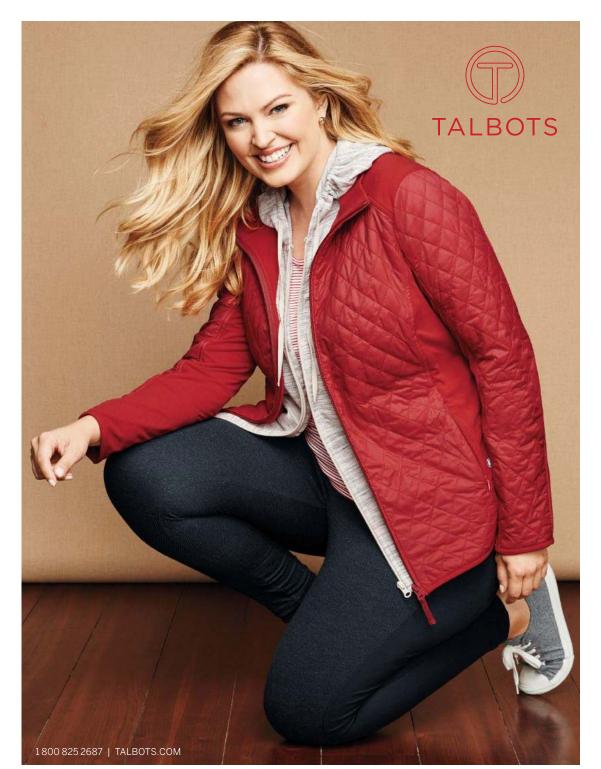

T by Talbots Quilted Brushed-Back Jacket in pomodoro. A16552 \$149 T by Talbots Space-Dyed Zip Hoodie in natural. B16552 \$94.50 T by Talbots Fresh Jersey Stripe Tee in white/pomodoro. C16552 \$39.50 Athletic Ponte Legging in onyx heather. D16552 \$99 Preston Lace-Up Sneakers in mist heather. E16552 \$79.50 On our cover: Ribbed Cardigan in oatmeal heather. A01552 \$159 Basket-Weave Yoke Sweater in oatmeal heather. B01552 \$4.50 Paisley Scarf C01552 \$59.50 Visit talbots.com for details.