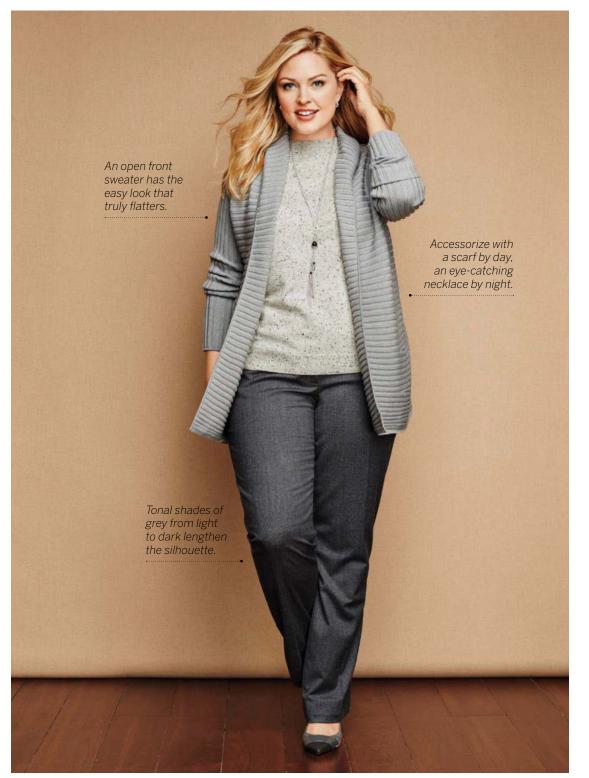

## "Layering is all about finding the right BALANCE."

Mixed-Stitch Poncho in forest. A15552 \$149 Denim Tunic-Length Shirt in marina wash. B15552 \$94.50 Ponte Zip-Ankle Legging in indigo blue. C15552 \$99 Opposite page: Quilted Polka-Dot Vest in black/ivory. A14552 \$149 Space-dyed Top in ivory/ cinder grey. B14552 \$79.50 Flawless Five-Pocket Sim-Ankle in vanilla. C14552 \$99 Double Pocket Crossbody Bag in autumn gold pebbled leather. D14552 \$119 Preston Lace-Up Sneaker in mist heather. E14552 \$79.50 Visit talbots.com for details.