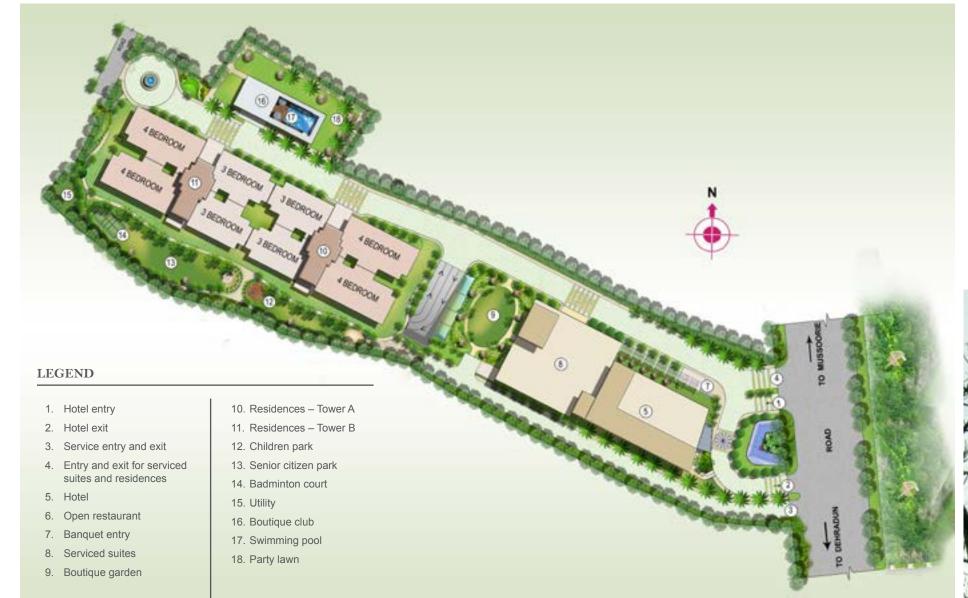

The complex offers an elite boutique-style living with a 5 star hotel, serviced suites and super luxurious residences. It has a private club with swimming pool and a host of other facilities.

# 5 STAR HOTEL, SERVICED SUITES AND RESIDENCES

## **5 STAR HOTEL**

The front of the complex is a 5 star hotel which will have 110 rooms and suites. The hotel will be managed by a well known brand. The property will include multi-cuisine all day restaurant, bar, conferencing and banqueting facilities for three hundred guests, boutique spa, gymnasium, roof top party pavilions, speciality restaurant, infinity swimming pool, concierge and travel desk, curio shop and other features.

## SERVICED SUITES

In the complex adjoining the hotel are 110 fully furnished serviced suites with 5 star hotel type setting and furnishing.

The serviced suites have a grand entrance lobby with reception desk, concierge, travel desk, cloakroom, all day cafeteria and convenience store in a hotel style setting.

## **RESIDENCES**

The block annexed to the hotel block offers 4-bedroom and 3-bedroom apartments in two blocks with 2 level basement parking, swimming pool and other facilities.

A few penthouses with designer terraces complete with green house and spa pool are also available.