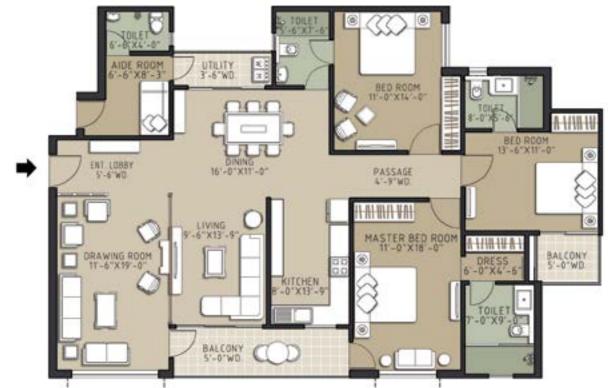

# 4 BEDROOM RESIDENCE

#### 3250 square feet

Drawing room, dining room, living room, kitchen, 4 bedrooms, 5 toilets, 3 balconies, utility balcony and aide room

A penthouse option with an extra room and private terrace equipped with green house and spa pool is also available.

# 3 BEDROOM RESIDENCE

2500 square feet

Drawing room, dining room, living room, kitchen, 3 bedrooms, 4 toilets, 2 balconies, utility balcony and aide room

A penthouse option with an extra room and private terrace equipped with green house and spa pool is also available.