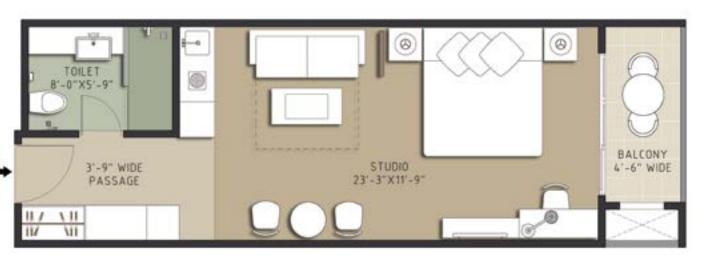

## **SERVICED SUITES**

650 square feet, fully furnished

Living, bedroom, toilet, vestibule, pantry, balcony

The suites will be managed by a renowned hotel management group and will be pooled into a common inventory for revenue generation.

The suites also come with loads of other amenities like:

- Intelligent e-home with smart energy management solutions, to optimise and conserve energy
- Electronic access control
- Central air conditioning through energy efficient VRV system. Includes air ventilation and exhaust system in all rooms, lobbies and corridors
- Modular pantry with built in microwave oven, hot plate, fridge, tea /coffee maker with utensils and crockery
- Decorative ceilings with concealed LED lights
- Designer wardrobe with hangers, lockers, iron board with iron and luggage rack, vanity and mirror
- Plush sofa cum bed, centre table, two chairs, king size bed with linen and side units, study table, television, designer lamps, curtains, wall papers and wall paintings
- Designer toilet done with premium quality Italian marble on floors, counters and Italian finish premium tiles on walls. CP fittings and fixtures of premium quality
- Large elegant balcony finished with anti-skid designer tiles and stainless steel glass railings
- Complete housekeeping and central launderette service