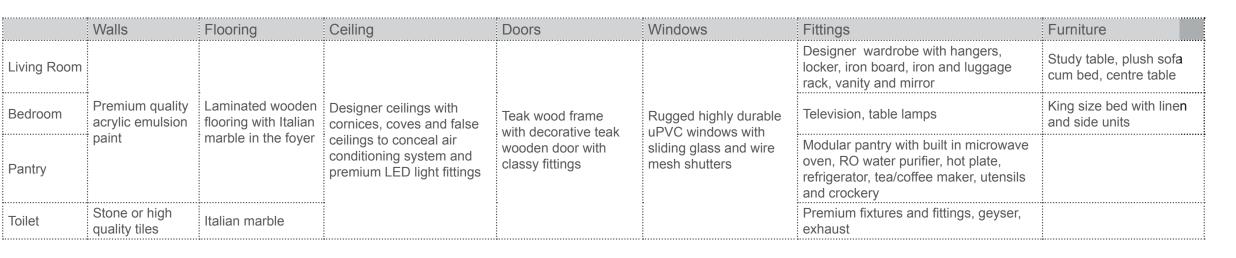

|                             | Walls                                                                                                       | Flooring                                                                                 | Ceiling                                                                                                                     | Doors                                                                                           | Windows                                                                                     | Fittings                                                                                                                                  |
|-----------------------------|-------------------------------------------------------------------------------------------------------------|------------------------------------------------------------------------------------------|-----------------------------------------------------------------------------------------------------------------------------|-------------------------------------------------------------------------------------------------|---------------------------------------------------------------------------------------------|-------------------------------------------------------------------------------------------------------------------------------------------|
| ntrance lobby<br>nd passage | Combination of<br>textured paint and<br>premium acrylic<br>emulsion paint                                   | Premium quality<br>Italian marble                                                        |                                                                                                                             | Teak wood frame<br>with decorative<br>teak wooden door<br>with classy fittings                  |                                                                                             | Video door phones<br>for security at the<br>entrance of each<br>apartment                                                                 |
| rawing and<br>inning        |                                                                                                             |                                                                                          | Designer ceilings with cornices, coves and false ceilings to conceal air conditioning system and premium LED light fittings | Teak wood frame with designer teak finished polished wooden doors with stainless steel fittings | Rugged highly<br>durable uPVC<br>windows with<br>sliding glass<br>and wire<br>mesh shutters |                                                                                                                                           |
| edrooms                     | Acrylic emulsion                                                                                            | Highly durable<br>laminated wooden<br>flooring and<br>premium quality<br>vitrified tiles |                                                                                                                             |                                                                                                 |                                                                                             | Designer<br>wardrobes in all<br>bedrooms                                                                                                  |
| tchen                       | Premium decorative tiles and lacquered glass above counter, balance walls painted in plastic emulsion paint | Italian marble                                                                           |                                                                                                                             |                                                                                                 |                                                                                             | Siemens Germany<br>made hob, oven,<br>microwave,<br>dishwasher,<br>chimney, fridge,<br>washing machine<br>and dryer, RO<br>water purifier |
| athrooms                    | Designer premium quality tiles with Italian marble in master bathroom and granite in other bathrooms        |                                                                                          |                                                                                                                             | Bathroom doors to<br>be laminated from<br>inside in matching<br>shades                          |                                                                                             | Exhaust fans,<br>geysers. premium<br>quality CP fittings,<br>shower cubicles                                                              |
| alconies                    | Weather resistant<br>external grade<br>paint                                                                | External grade anti<br>skid ceramic tiles                                                | Acrylic emulsion or texture paint                                                                                           |                                                                                                 |                                                                                             | Stainless steel railing with glass panels                                                                                                 |
| de room                     | Plastic emulsion paint                                                                                      | Ceramic tiles or vitrified tiles                                                         | Plastic emulsion paint                                                                                                      | Wood frame with shutter                                                                         |                                                                                             |                                                                                                                                           |

| Combination of textured paint and premium acrylic emulsion paint                                                                                                                                                                                                                                                                                                                                                                                                                                                                                                                                                                                                                                                                                                                                                                                                                                                                                                                                                                                                                         |           | Walls                                                                                         | Flooring                                      | Ceiling                                                                                      | Doors                                                                           | Windows                                                   | Fittings                                                                              |
|------------------------------------------------------------------------------------------------------------------------------------------------------------------------------------------------------------------------------------------------------------------------------------------------------------------------------------------------------------------------------------------------------------------------------------------------------------------------------------------------------------------------------------------------------------------------------------------------------------------------------------------------------------------------------------------------------------------------------------------------------------------------------------------------------------------------------------------------------------------------------------------------------------------------------------------------------------------------------------------------------------------------------------------------------------------------------------------|-----------|-----------------------------------------------------------------------------------------------|-----------------------------------------------|----------------------------------------------------------------------------------------------|---------------------------------------------------------------------------------|-----------------------------------------------------------|---------------------------------------------------------------------------------------|
| Designer ceilings with cornices, coves and false ceilings to conceal air conditioning system and lacquered glass above counter, balance walls painted in plastic emulsion paint                                                                                                                                                                                                                                                                                                                                                                                                                                                                                                                                                                                                                                                                                                                                                                                                                                                                                                          | :         | textured paint and premium acrylic                                                            |                                               |                                                                                              | with decorative teak wooden door                                                |                                                           | for security at the entrance of each                                                  |
| Bedrooms  Acrylic emulsion  Iaminated wooden flooring and premium quality vitrified tiles  Premium decorative tiles and lacquered glass above counter, balance walls painted in plastic emulsion paint  Designer premium quality tiles with Italian marble in master bathroom and granite in other bathrooms  Designer premium quality tiles with Italian marble in master bathrooms  External grade paint  Acrylic emulsion  Premium decorative tiles and premium LED light fittings  Teak wood frame with designer teak finished polished wooden doors with stainless steel fittings  Siemens Germany made hob, oven, microwave, dishwasher, chimney, fridge, washing machine and dryer, RO water purifier  Bathrooms  Designer premium quality tiles with Italian marble in master bathroom and granite in other bathrooms  External grade anti skid ceramic tiles  Alde room  Plastic emulsion  Plastic emulsion  Plastic emulsion  Plastic emulsion  Wood frame with  Veather resistant external grade paint  Plastic emulsion  Plastic emulsion  Plastic emulsion  Wood frame with |           |                                                                                               |                                               |                                                                                              |                                                                                 |                                                           |                                                                                       |
| Ritchen  Premium decorative tiles and lacquered glass above counter, balance walls painted in plastic emulsion paint  Designer premium quality tiles with Italian marble in other bathrooms  Bathrooms  Designer premium quality tiles with Italian marble in other bathrooms  Balconies  Weather resistant external grade paint  Premium decorative tiles and lacquered glass above counter, balance walls painted in plastic emulsion paint  Bathrooms  Designer premium quality tiles with Italian marble in master bathroom and granite in other bathrooms  Balconies  Plastic emulsion  Plastic emulsion  Ceramic tiles or  Plastic emulsion  Wooden doors with stainless steel fittings  Rugged highly durable uPVC windows with sliding glass and wire mesh shutters  Bathroom doors to be laminated from inside in matching shades  Extanust fans, geysers, premium quality CP fittings, shower cubicles  Stainless steel railing with glass panels                                                                                                                              | Bedrooms  | Acrylic emulsion                                                                              | laminated wooden flooring and premium quality | n with cornices, coves and false ceilings to conceal air conditioning system and premium LED | with designer teak<br>finished polished<br>wooden doors<br>with stainless steel | durable uPVC<br>windows with<br>sliding glass<br>and wire | wardrobes in all                                                                      |
| Bathrooms  Designer premium quality tiles with Italian marble in master bathroom and granite in other bathrooms  Balconies  Weather resistant external grade paint  Plastic emulsion  Plastic emulsion  Ceramic tiles or  Designer premium quality tiles with inside in matching shades  Be laminated from inside in matching shades  Stainless steel railing with glass panels  Wood frame with                                                                                                                                                                                                                                                                                                                                                                                                                                                                                                                                                                                                                                                                                         | Kitchen   | decorative tiles and lacquered glass above counter, balance walls painted in plastic emulsion | Italian marble                                |                                                                                              |                                                                                 |                                                           | made hob, oven, microwave, dishwasher, chimney, fridge, washing machine and dryer, RO |
| Balconies external grade skid ceramic tiles texture paint railing with glass panels  Aide room Plastic emulsion Ceramic tiles or Plastic emulsion Wood frame with railing with glass panels                                                                                                                                                                                                                                                                                                                                                                                                                                                                                                                                                                                                                                                                                                                                                                                                                                                                                              | Bathrooms | Italian marble in ma                                                                          | ster bathroom and                             |                                                                                              | be laminated from inside in matching                                            |                                                           | geysers. premium quality CP fittings,                                                 |
| : AIGE FOOM : : :                                                                                                                                                                                                                                                                                                                                                                                                                                                                                                                                                                                                                                                                                                                                                                                                                                                                                                                                                                                                                                                                        | Balconies | external grade                                                                                |                                               |                                                                                              |                                                                                 |                                                           | railing with glass                                                                    |
| ······································                                                                                                                                                                                                                                                                                                                                                                                                                                                                                                                                                                                                                                                                                                                                                                                                                                                                                                                                                                                                                                                   | Aide room | :                                                                                             |                                               |                                                                                              |                                                                                 |                                                           |                                                                                       |

The suites also come with loads of other amenities like:

- Intelligent e-home with smart energy management solutions, to optimise and conserve energy
- Electronic access control
- Central air conditioning through energy efficient VRV system. Includes air ventilation and exhaust system in all rooms, lobbies and corridors
- Modular pantry with built in microwave oven, hot plate, fridge, tea /coffee maker with utensils and crockery
- Decorative ceilings with concealed LED lights
- Designer wardrobe with hangers, lockers, iron board with iron and luggage rack, vanity and mirror
- Plush sofa cum bed, centre table, two chairs, king size bed with linen and side units, study table, television, designer lamps, curtains, wall papers and wall paintings
- Designer toilet done with premium quality Italian marble on floors, counters and Italian finish premium tiles on walls. CP fittings and fixtures of premium quality
- Large elegant balcony finished with anti-skid designer tiles and stainless steel glass railings
- Complete housekeeping and central launderette service