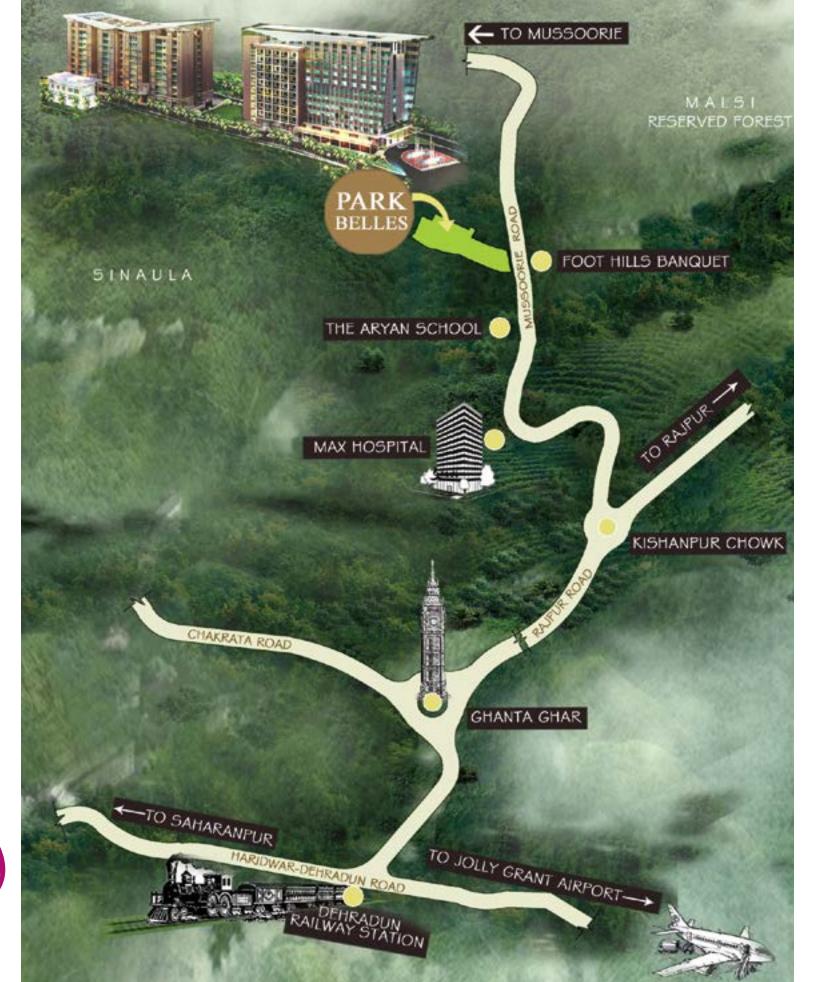

# THE PERFECT LOCATION

Park Belles is located on the main Dehradun-Mussoorie diversion road, just 1 km from Max Hospital. It is the most prime and prestigious location. An elite address surrounded by hotels, prestigious schools, institutions and shopping centres. Well-connected to local public transport, railway station and the airport.

#### SITE OFFICE

Dehradun Mussoorie Diversion Road, 1 km from Max Hospital towards Mussoorie, Dehradun

Phone: +91 7535910111, 222, 333

www.parkbelles.com