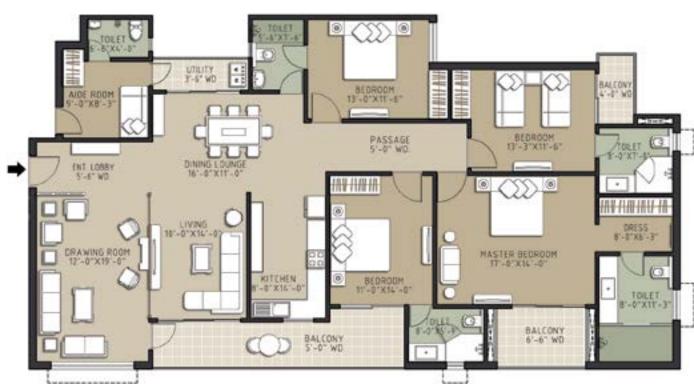

# 4 BEDROOM RESIDENCE

#### 3250 square feet

Drawing room, dining room, living room, kitchen, 4 bedrooms, 5 toilets, 3 balconies, utility balcony and aide room

A penthouse option with an extra room and private terrace equipped with green house and spa pool is also available.

The residence is fully loaded with all renowned branded fitments and fixtures of international standards with minimum three years comprehensive warranty.

Complete facility management services, operational charges for 3 years from date of possession included with guarantee of each product used in the complex.

The residences come with rich specifications and loads of other amenities like:

- Intelligent e-home with smart energy management solutions, to optimise and conserve energy and monitor billings
- A fully loaded German engineered kitchen with built in Siemens appliances
- Central air conditioning using energy efficient VRV system
- Energy efficient, highly durable, branded LED lights and cove lights in false ceilings
- Gas connection through dedicated gas pipe line with gas bank

|                             | Walls                                                                                                       | Flooring                                                                                 | Ceiling                                                                                                                     | Doors                                                                                           | Windows                                                                                     | Fittings                                                                                                                                  |
|-----------------------------|-------------------------------------------------------------------------------------------------------------|------------------------------------------------------------------------------------------|-----------------------------------------------------------------------------------------------------------------------------|-------------------------------------------------------------------------------------------------|---------------------------------------------------------------------------------------------|-------------------------------------------------------------------------------------------------------------------------------------------|
| ntrance lobby<br>nd passage | Combination of<br>textured paint and<br>premium acrylic<br>emulsion paint                                   | Premium quality<br>Italian marble                                                        |                                                                                                                             | Teak wood frame<br>with decorative<br>teak wooden door<br>with classy fittings                  |                                                                                             | Video door phones<br>for security at the<br>entrance of each<br>apartment                                                                 |
| rawing and<br>inning        |                                                                                                             |                                                                                          | Designer ceilings with cornices, coves and false ceilings to conceal air conditioning system and premium LED light fittings | Teak wood frame with designer teak finished polished wooden doors with stainless steel fittings | Rugged highly<br>durable uPVC<br>windows with<br>sliding glass<br>and wire<br>mesh shutters |                                                                                                                                           |
| edrooms                     | Acrylic emulsion                                                                                            | Highly durable<br>laminated wooden<br>flooring and<br>premium quality<br>vitrified tiles |                                                                                                                             |                                                                                                 |                                                                                             | Designer<br>wardrobes in all<br>bedrooms                                                                                                  |
| tchen                       | Premium decorative tiles and lacquered glass above counter, balance walls painted in plastic emulsion paint | Italian marble                                                                           |                                                                                                                             |                                                                                                 |                                                                                             | Siemens Germany<br>made hob, oven,<br>microwave,<br>dishwasher,<br>chimney, fridge,<br>washing machine<br>and dryer, RO<br>water purifier |
| athrooms                    | Designer premium quality tiles with Italian marble in master bathroom and granite in other bathrooms        |                                                                                          |                                                                                                                             | Bathroom doors to<br>be laminated from<br>inside in matching<br>shades                          |                                                                                             | Exhaust fans,<br>geysers. premium<br>quality CP fittings,<br>shower cubicles                                                              |
| alconies                    | Weather resistant<br>external grade<br>paint                                                                | External grade anti<br>skid ceramic tiles                                                | Acrylic emulsion or texture paint                                                                                           |                                                                                                 |                                                                                             | Stainless steel railing with glass panels                                                                                                 |
| de room                     | Plastic emulsion paint                                                                                      | Ceramic tiles or vitrified tiles                                                         | Plastic emulsion paint                                                                                                      | Wood frame with shutter                                                                         |                                                                                             |                                                                                                                                           |