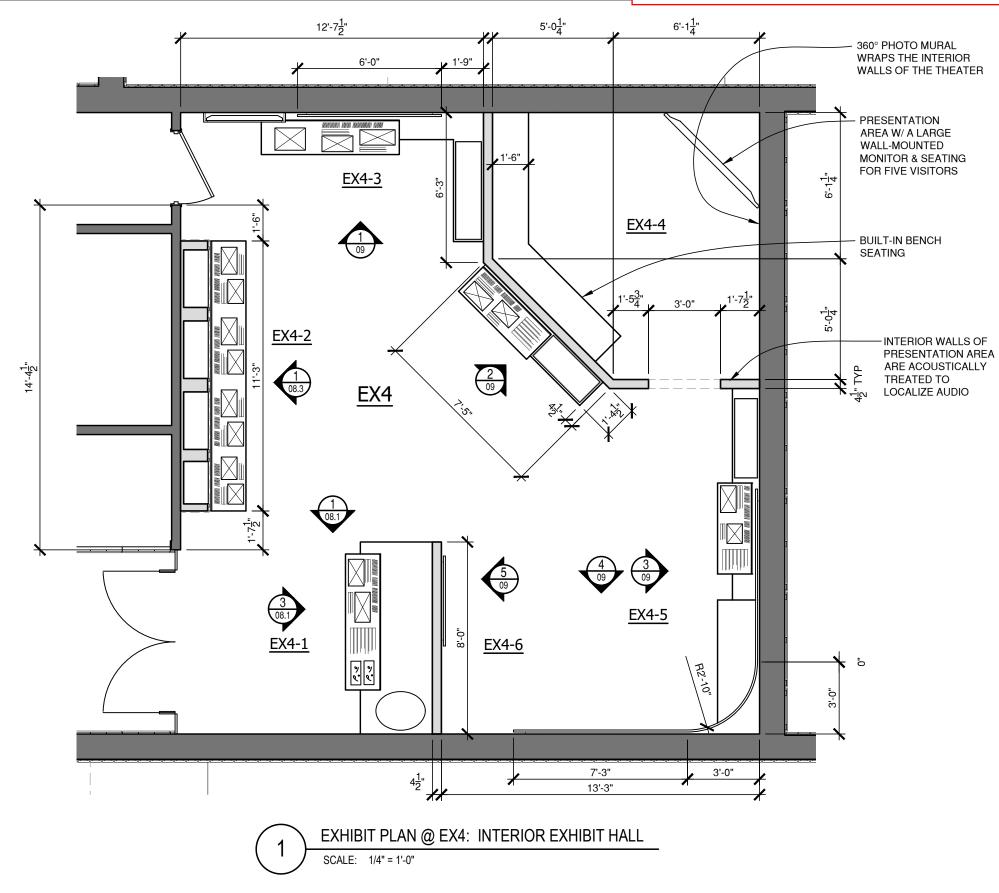

### **EX4:** INTERIOR EXHIBIT HALL

**EX4: INTERIOR EXHIBIT HALL** EX4-1: THE HAGERMAN VALLEY EX4-2: ADAPT, MIGRATE OR GO EXTINCT EX4-3: SCIENTIFIC INQUIRY **EX4-4: PRESENTATION AREA** EX4-5: SCIENCE TODAY EX4-6: WALL MURAL

### **EX4:** INTERIOR EXHIBIT HALL

### **EX4:** INTERIOR EXHIBIT HALL

ORIGINAL DRAWING IS 11x17, SCALE ACCORDINGLY IF REDUCED

FORMATIONS EXHIBITS + GRAPHICS + TECHNOLOGY

621 SE 202nd Ave CJ Portland, OR 97233 DRAWN BY 503.665.7110 main 503.665.7188 fax TEAM