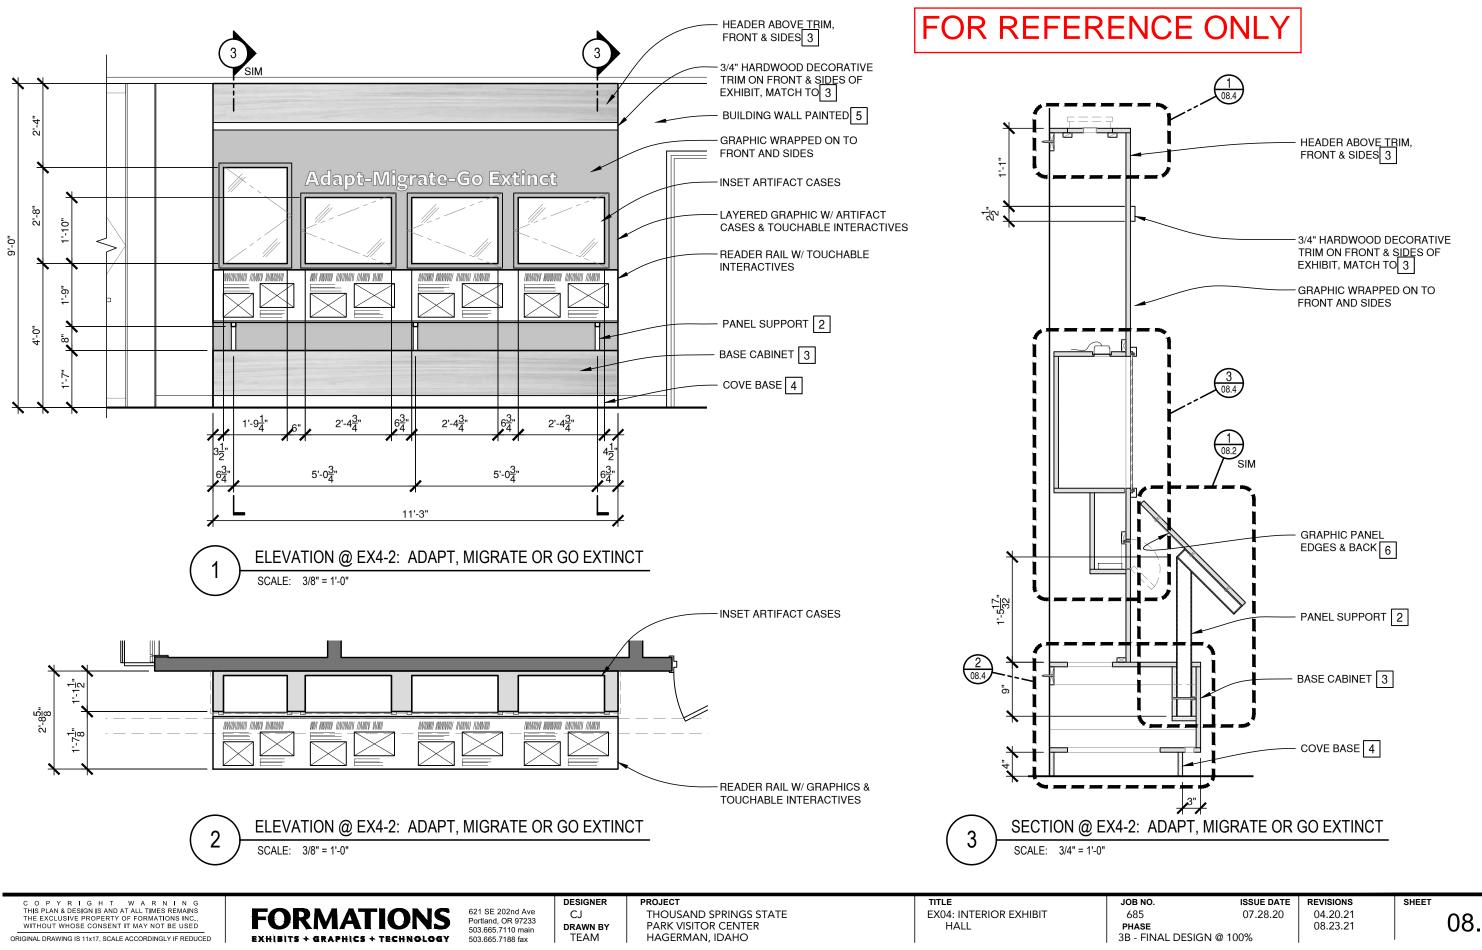

### **EX4:** INTERIOR EXHIBIT HALL

**EX4: INTERIOR EXHIBIT HALL** EX4-1: THE HAGERMAN VALLEY EX4-2: ADAPT, MIGRATE OR GO EXTINCT EX4-3: SCIENTIFIC INQUIRY **EX4-4: PRESENTATION AREA** EX4-5: SCIENCE TODAY EX4-6: WALL MURAL

### **EX4:** INTERIOR EXHIBIT HALL

### **EX4:** INTERIOR EXHIBIT HALL

ORIGINAL DRAWING IS 11x17, SCALE ACCORDINGLY IF REDUCED

FORMATIONS EXHIBITS + GRAPHICS + TECHNOLOGY

621 SE 202nd Ave CJ Portland, OR 97233 DRAWN BY 503.665.7110 main 503.665.7188 fax TEAM