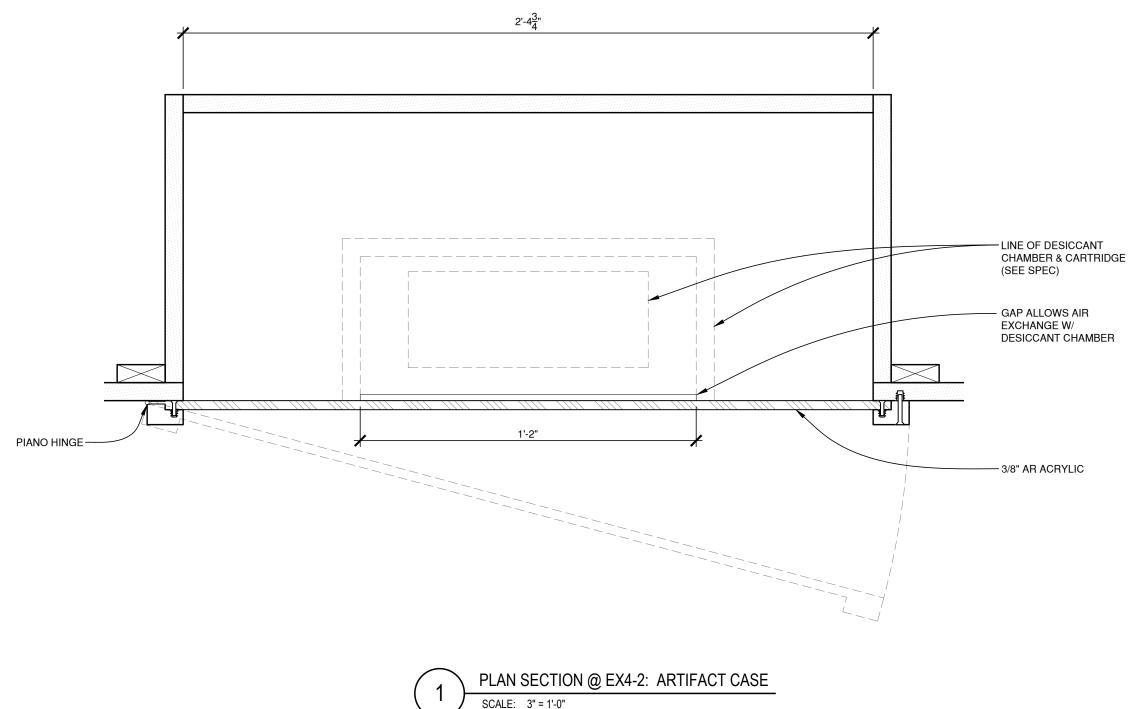

### **EX4:** INTERIOR EXHIBIT HALL

**EX4: INTERIOR EXHIBIT HALL** EX4-1: THE HAGERMAN VALLEY EX4-2: ADAPT, MIGRATE OR GO EXTINCT EX4-3: SCIENTIFIC INQUIRY **EX4-4: PRESENTATION AREA** EX4-5: SCIENCE TODAY EX4-6: WALL MURAL

### **EX4:** INTERIOR EXHIBIT HALL

### **EX4:** INTERIOR EXHIBIT HALL

ORIGINAL DRAWING IS 11x17, SCALE ACCORDINGLY IF REDUCED

FORMATIONS EXHIBITS + GRAPHICS + TECHNOLOGY

621 SE 202nd Ave CJ Portland, OR 97233 DRAWN BY 503.665.7110 main 503.665.7188 fax TEAM