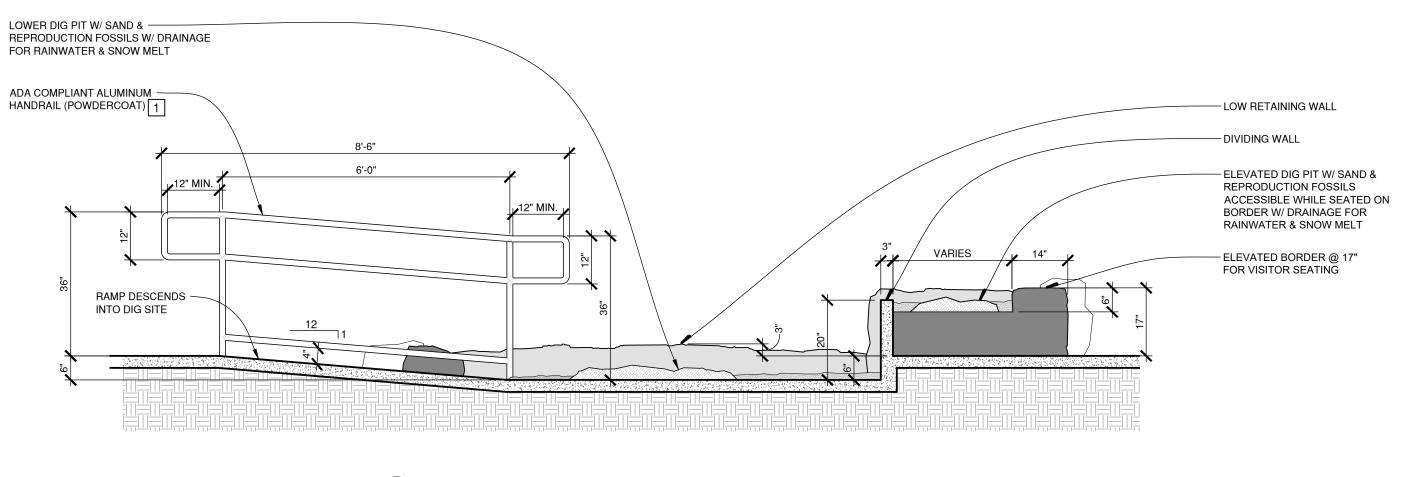

# FOR REFERENCE ONLY

1 SECTION @ EX5-3: DIG SITE SCALE: 3/8" = 1'-0"

C O P Y R I G H T W A R N I N G THIS PLAN & DESIGN IS AND AT ALL TIMES REMAINS THE EXCLUSIVE PROPERTY OF FORMATIONS INC., WITHOUT WHOSE CONSENT IT MAY NOT BE USED ORIGINAL DRAWING IS 11x17, SCALE ACCORDINGLY IF REDUCED

FORMATIONS EXHIBITS + GRAPHICS + TECHNOLOGY 
 DESIGNER

 621 SE 202nd Ave
 CJ

 Portland, OR 97233
 DRAWN BY

 503.665.7110 main
 TEAM

PROJECT THOUSAND SPRINGS STATE PARK VISITOR CENTER HAGERMAN, IDAHO TITLE EX5: EXTERIOR PATIO/ INTERPRETIVE TRAIL