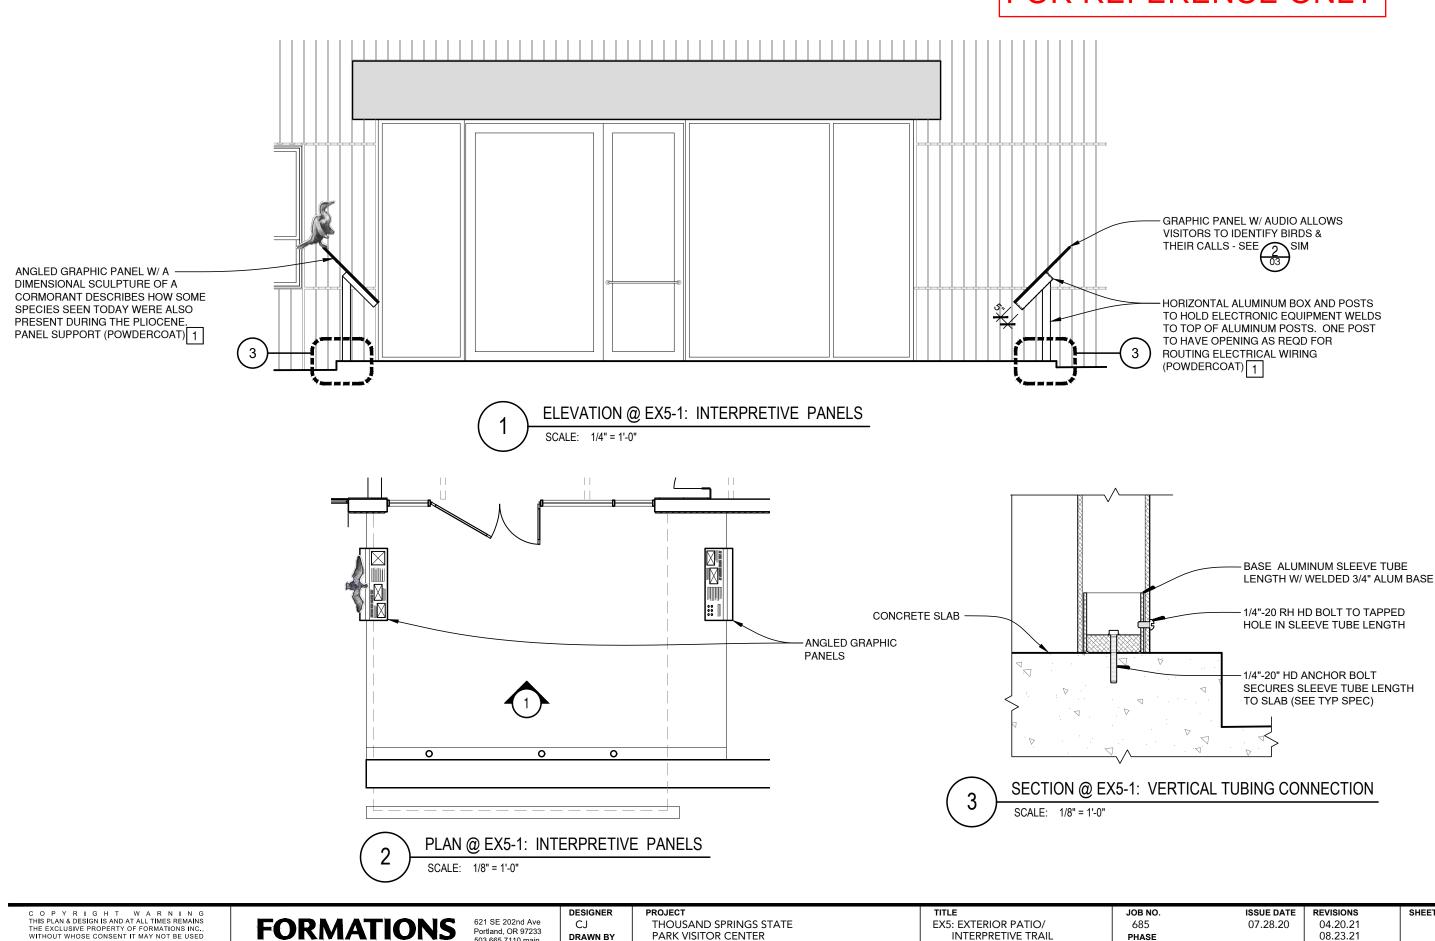

### **EX5:** EXTERIOR PATIO / INTERPRETIVE TRAIL

HAGERMAN, IDAHO

503.665.7110 main

503.665.7188 fax

EXHIBITS + GRAPHICS + TECHNOLOGY

TEAM

ORIGINAL DRAWING IS 11x17, SCALE ACCORDINGLY IF REDUCED

ORIGINAL DRAWING IS 11x17, SCALE ACCORDINGLY IF REDUCED

FORMATIONS EXHIBITS + GRAPHICS + TECHNOLOGY

Portland, OR 97233 DRAWN BY 503.665.7110 main TEAM 503.665.7188 fax

PARK VISITOR CENTER HAGERMAN, IDAHO

INTERPRETIVE TRAIL

### **EX5:** EXTERIOR PATIO / INTERPRETIVE TRAIL