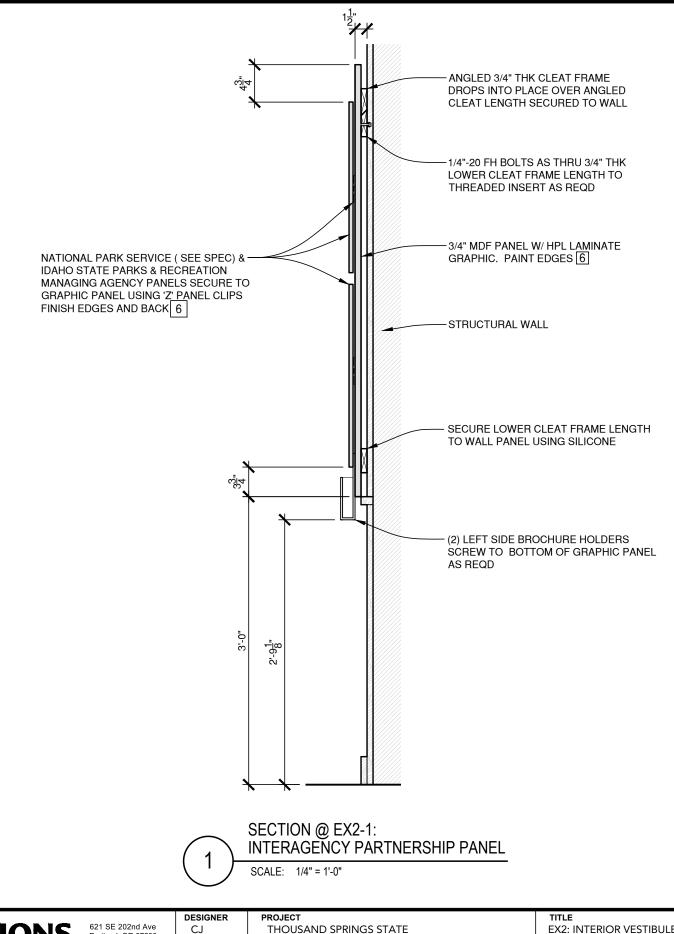

MOVE LIGHT FIXTURE LOCATIONS (BY OTHERS) AS REQD TO ALLOW FOR VIEWING OF DISPLAY PANELS & ARTWORK (VERIFY WITH CLIENT)

MOUNTING SYSTEM ALLOWS STAFF TO DISPLAY PANELS & ARTWORK.

NOTE: PROVIDE CEILING LIGHT TRACK (BY OTHERS) AS REQD TO ILLUMINATE