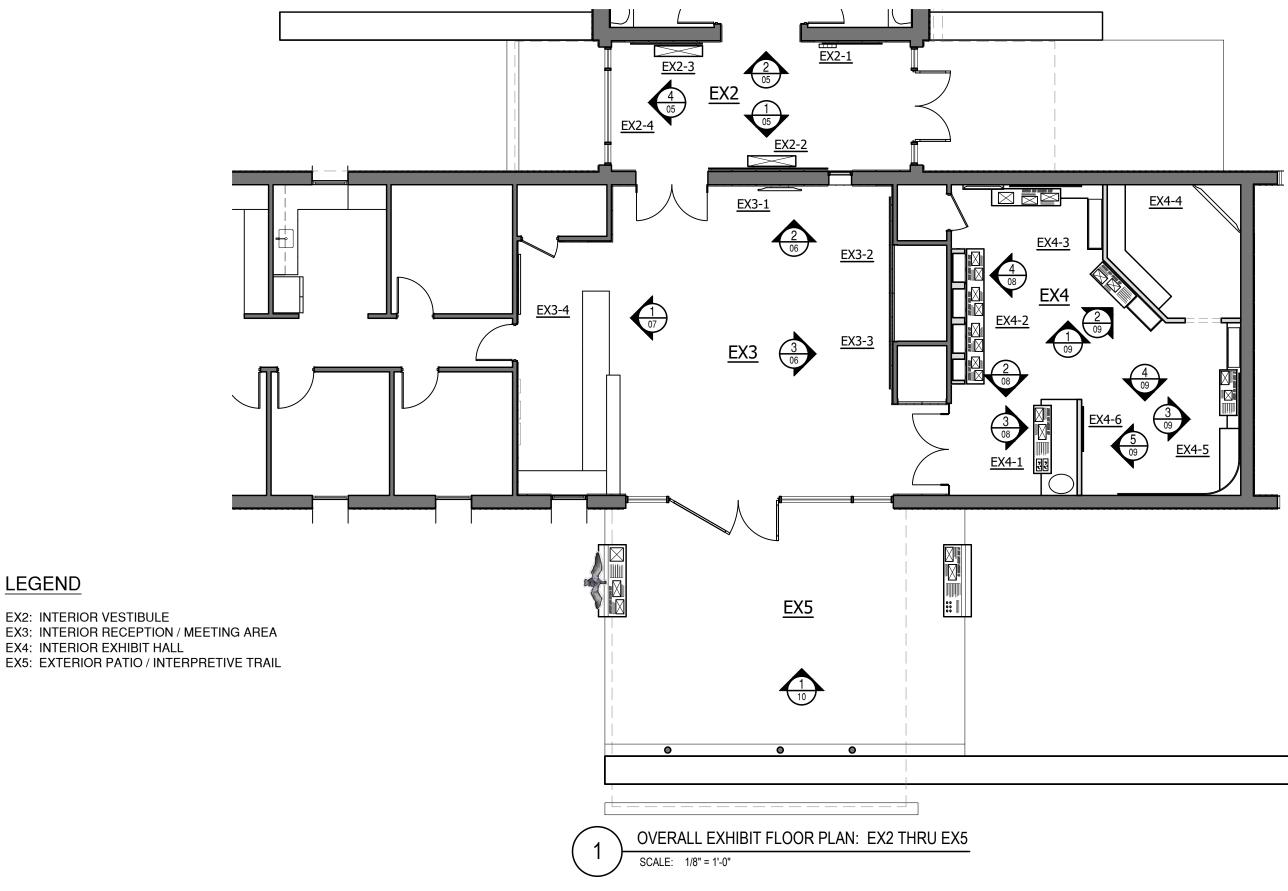

### **OVERALL EXHIBIT FLOOR PLAN:** EX2 THRU EX5

C O P Y R I G H T W A R N I N G THIS PLAN & DESIGN IS AND AT ALL TIMES REMAINS THE EXCLUSIVE PROPERTY OF FORMATIONS INC., WITHOUT WHOSE CONSENT IT MAY NOT BE USED ORIGINAL DRAWING IS 11x17, SCALE ACCORDINGLY IF REDUCED