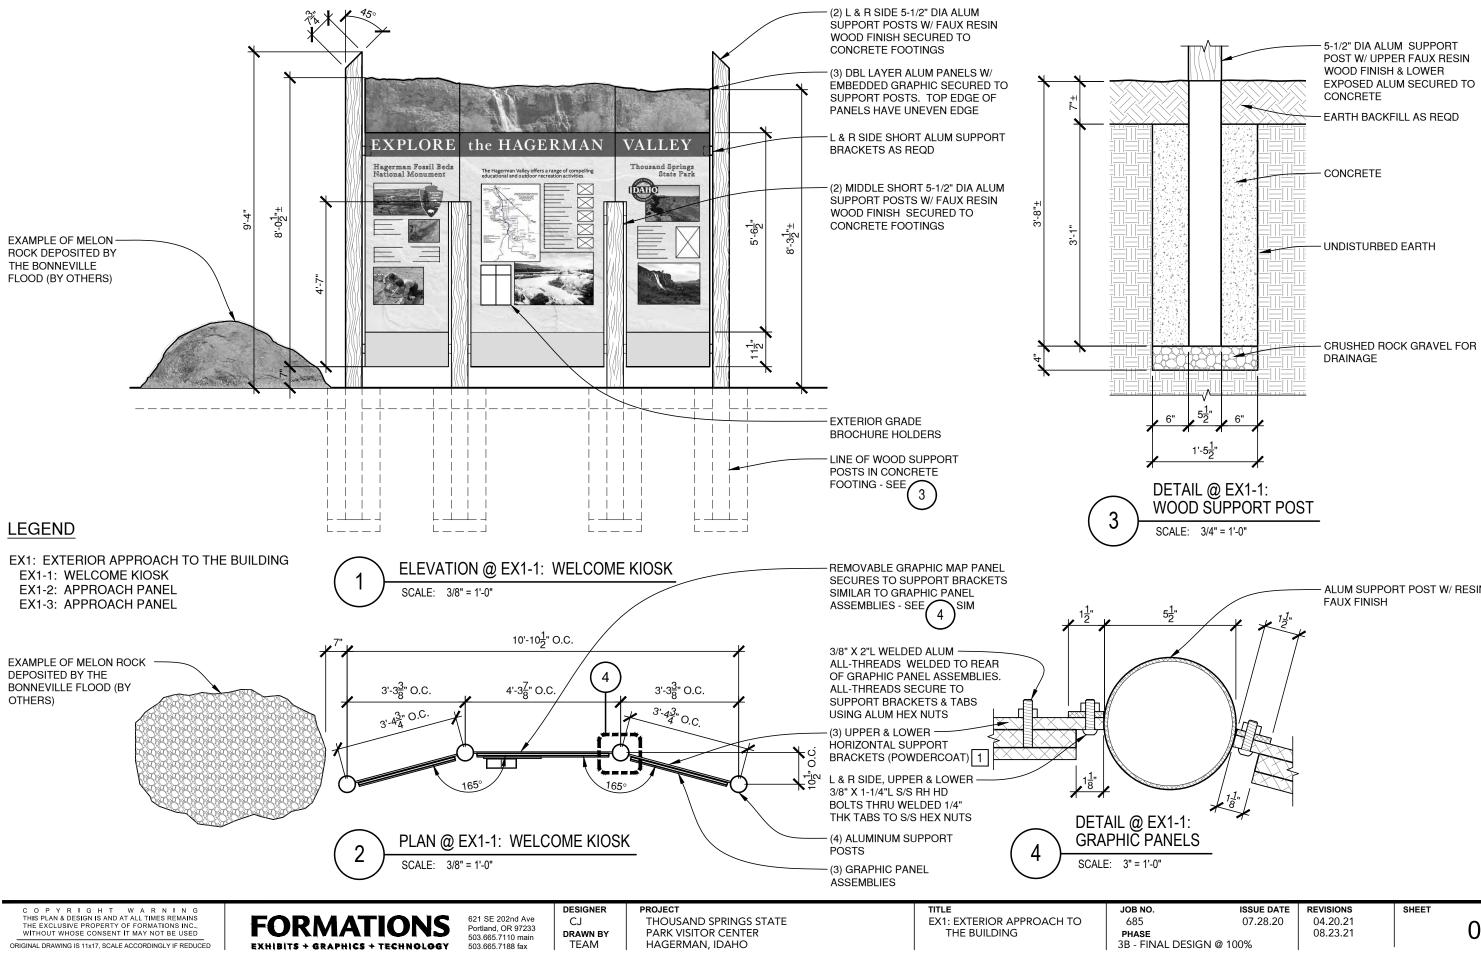

### **EX1:** EXTERIOR APPROACH TO THE BUILDING

### **EX1:** EXTERIOR APPROACH TO THE BUILDING

C O P Y R I G H T W A R N I N G THIS PLAN & DESIGN IS AND AT ALL TIMES REMAINS THE EXCLUSIVE PROPERTY OF FORMATIONS INC., WITHOUT WHOSE CONSENT IT MAY NOT BE USED ORIGINAL DRAWING IS 11x17, SCALE ACCORDINGLY IF REDUCED

**FORMATIONS** EXHIBITS + GRAPHICS + TECHNOLOGY

DESIGNER 621 SE 202nd Ave Portland, OR 97233 503.665.7110 main 503.665.7188 fax CJ DRAWN BY TEAM

PROJECT THOUSAND SPRINGS STATE PARK VISITOR CENTER HAGERMAN, IDAHO