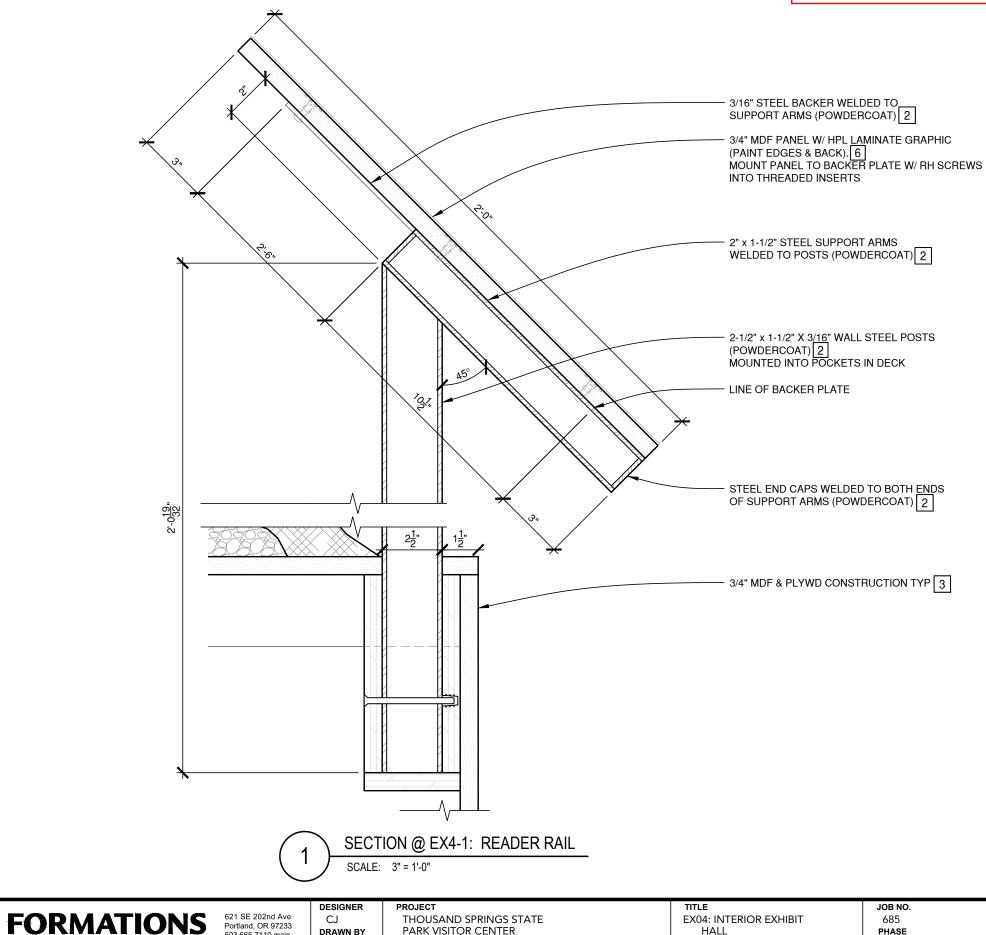

### **EX4:** INTERIOR EXHIBIT HALL

**EX4: INTERIOR EXHIBIT HALL** EX4-1: THE HAGERMAN VALLEY EX4-2: ADAPT, MIGRATE OR GO EXTINCT EX4-3: SCIENTIFIC INQUIRY **EX4-4: PRESENTATION AREA** EX4-5: SCIENCE TODAY EX4-6: WALL MURAL

### **EX4:** INTERIOR EXHIBIT HALL

### **EX4:** INTERIOR EXHIBIT HALL

ORIGINAL DRAWING IS 11x17, SCALE ACCORDINGLY IF REDUCED

FORMATIONS EXHIBITS + GRAPHICS + TECHNOLOGY

621 SE 202nd Ave CJ Portland, OR 97233 DRAWN BY 503.665.7110 main 503.665.7188 fax TEAM