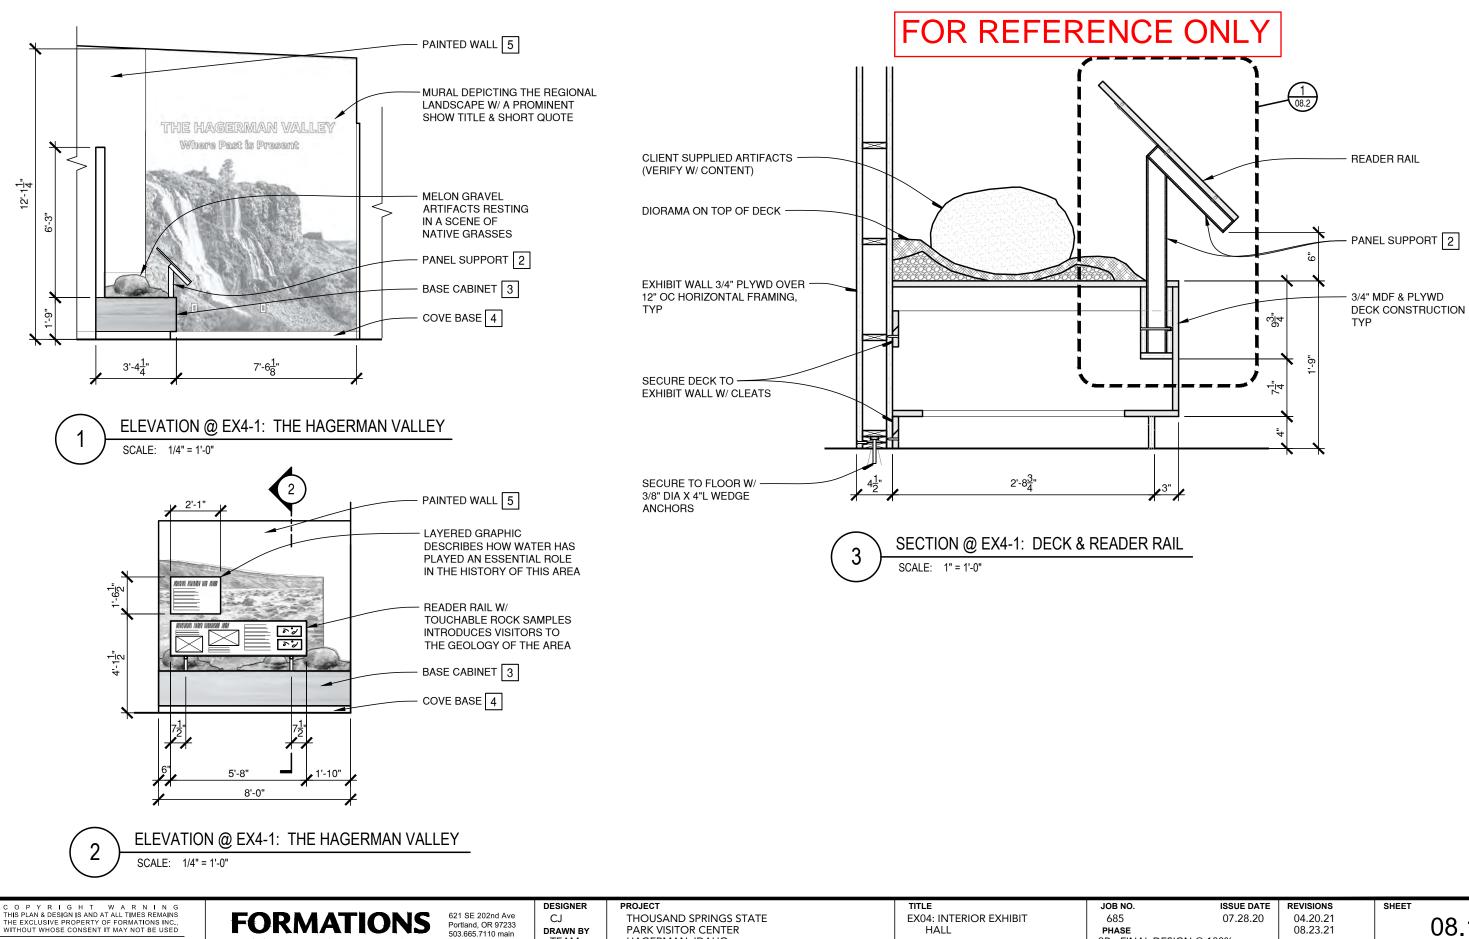

# FOR REFERENCE ONLY

### **EX4:** INTERIOR EXHIBIT HALL

**EX4: INTERIOR EXHIBIT HALL** EX4-1: THE HAGERMAN VALLEY EX4-2: ADAPT, MIGRATE OR GO EXTINCT EX4-3: SCIENTIFIC INQUIRY **EX4-4: PRESENTATION AREA** EX4-5: SCIENCE TODAY EX4-6: WALL MURAL

TITLE EX04: INTERIOR EXHIBIT HALL

JOB NO. 685 PHASE

ORIGINAL DRAWING IS 11x17, SCALE ACCORDINGLY IF REDUCED

EXHIBITS + GRAPHICS + TECHNOLOGY

TEAM 503.665.7188 fax

HAGERMAN, IDAHO

C O P Y R I G H T W A R N I N G THIS PLAN & DESIGN IS AND AT ALL TIMES REMAINS THE EXCLUSIVE PROPERTY OF FORMATIONS INC., WITHOUT WHOSE CONSENT IT MAY NOT BE USED ORIGINAL DRAWING IS 11x17, SCALE ACCORDINGLY IF REDUCED