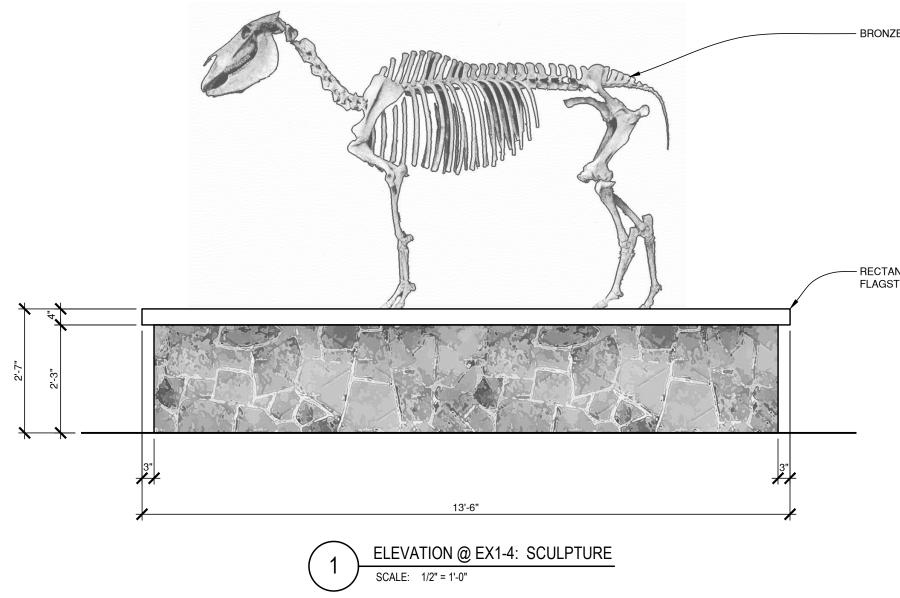

# FOR REFERENCE ONLY

BRONZE SCULPTURE OF HAGERMAN HORSE

RECTANGULAR RAISED PEDESTAL W/ FLAGSTONE SURFACE.