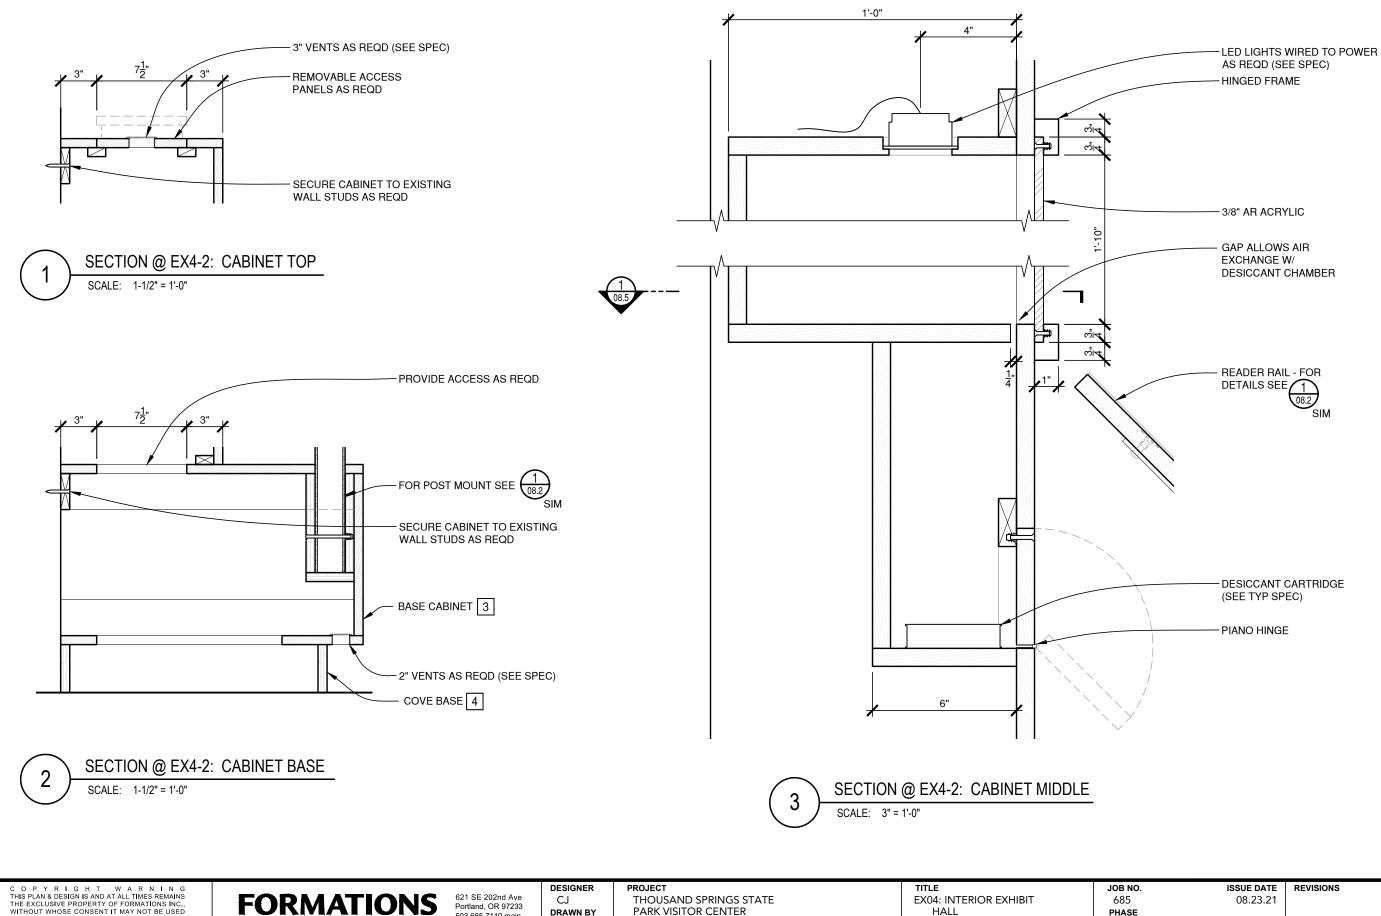

### **EX4:** INTERIOR EXHIBIT HALL

**EX4: INTERIOR EXHIBIT HALL** EX4-1: THE HAGERMAN VALLEY EX4-2: ADAPT, MIGRATE OR GO EXTINCT EX4-3: SCIENTIFIC INQUIRY **EX4-4: PRESENTATION AREA** EX4-5: SCIENCE TODAY EX4-6: WALL MURAL

### **EX4:** INTERIOR EXHIBIT HALL

### **EX4:** INTERIOR EXHIBIT HALL

ORIGINAL DRAWING IS 11x17, SCALE ACCORDINGLY IF REDUCED

FORMATIONS EXHIBITS + GRAPHICS + TECHNOLOGY

621 SE 202nd Ave CJ Portland, OR 97233 DRAWN BY 503.665.7110 main 503.665.7188 fax TEAM