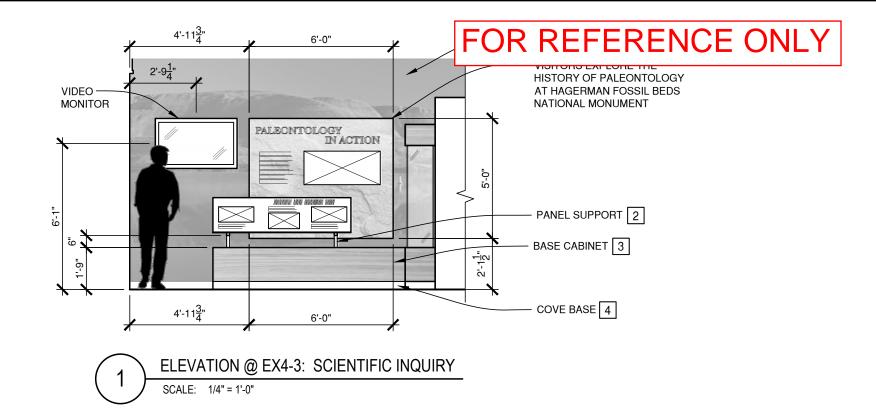

### **EX4:** INTERIOR EXHIBIT HALL

**EX4: INTERIOR EXHIBIT HALL** EX4-1: THE HAGERMAN VALLEY EX4-2: ADAPT, MIGRATE OR GO EXTINCT EX4-3: SCIENTIFIC INQUIRY **EX4-4: PRESENTATION AREA** EX4-5: SCIENCE TODAY EX4-6: WALL MURAL

### **EX4:** INTERIOR EXHIBIT HALL