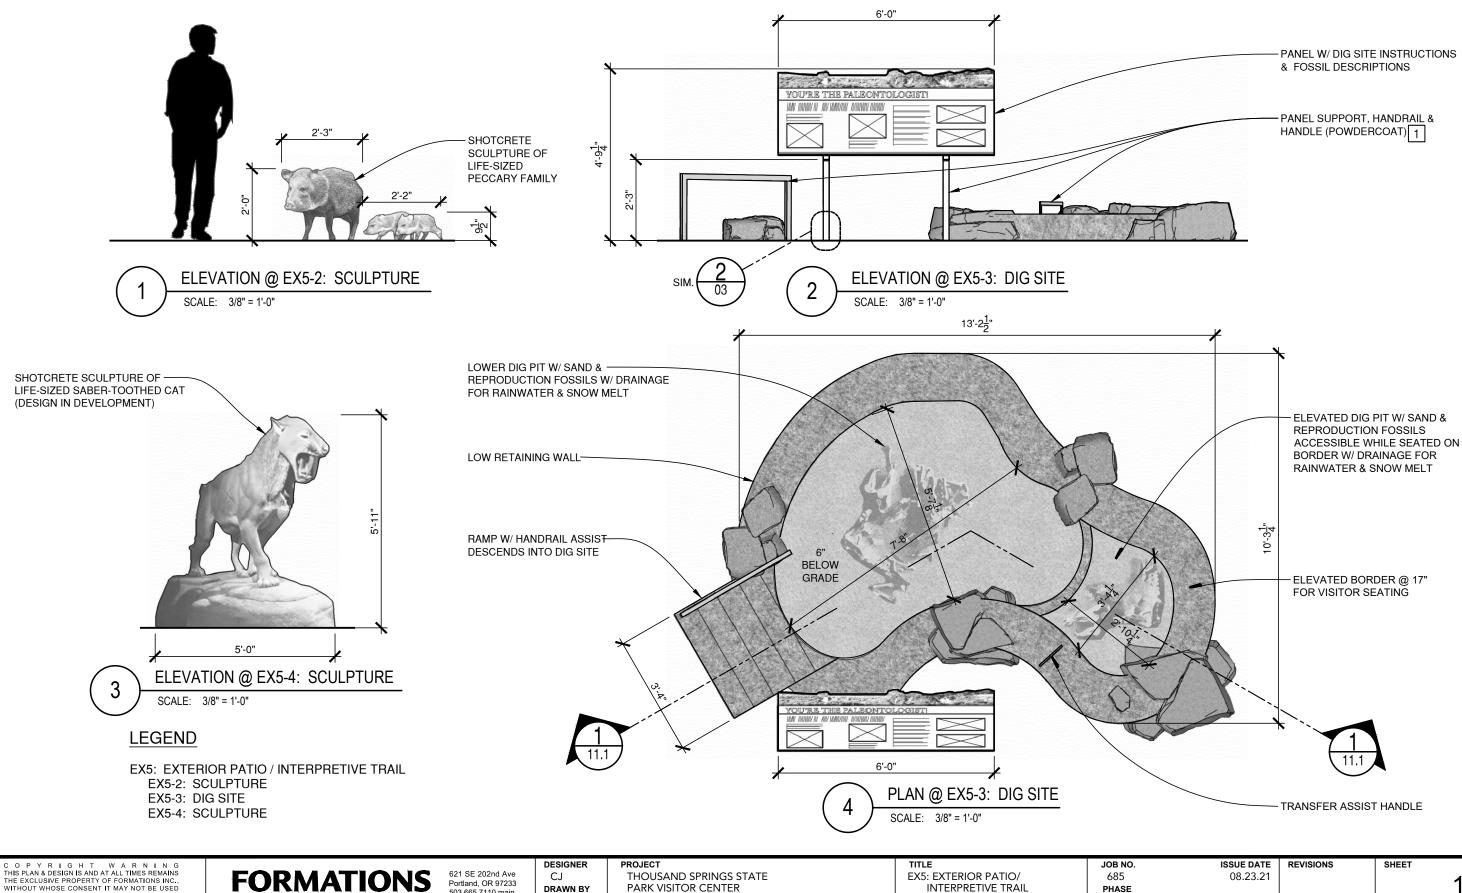

### **EX5:** EXTERIOR PATIO / INTERPRETIVE TRAIL

HAGERMAN, IDAHO

503.665.7110 main

503.665.7188 fax

EXHIBITS + GRAPHICS + TECHNOLOGY

TEAM

ORIGINAL DRAWING IS 11x17, SCALE ACCORDINGLY IF REDUCED

ORIGINAL DRAWING IS 11x17, SCALE ACCORDINGLY IF REDUCED

FORMATIONS EXHIBITS + GRAPHICS + TECHNOLOGY

Portland, OR 97233 DRAWN BY 503.665.7110 main TEAM 503.665.7188 fax

PARK VISITOR CENTER HAGERMAN, IDAHO

INTERPRETIVE TRAIL

### **EX5:** EXTERIOR PATIO / INTERPRETIVE TRAIL