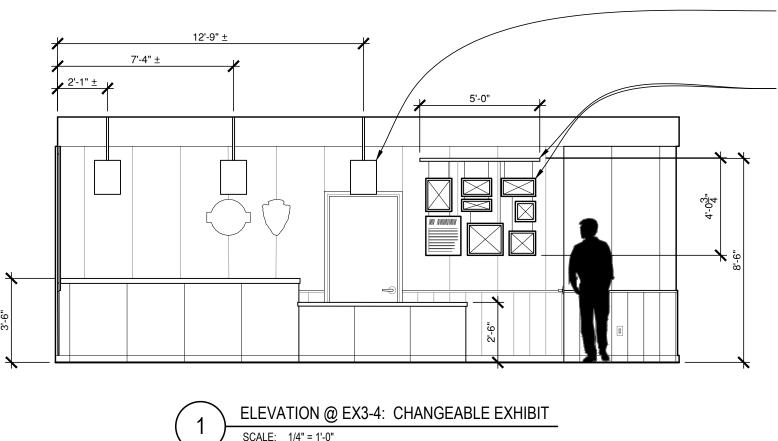

### **EX3:** INTERIOR RECEPTION / MEETING AREA

HAGERMAN, IDAHO

EXHIBITS + GRAPHICS + TECHNOLOGY

503.665.7188 fax

TEAM

FOR REFERENCE ONLY

C O P Y R I G H T W A R N I N G THIS PLAN & DESIGN IS AND AT ALL TIMES REMAINS THE EXCLUSIVE PROPERTY OF FORMATIONS INC., WITHOUT WHOSE CONSENT IT MAY NOT BE USED ORIGINAL DRAWING IS 11x17, SCALE ACCORDINGLY IF REDUCED