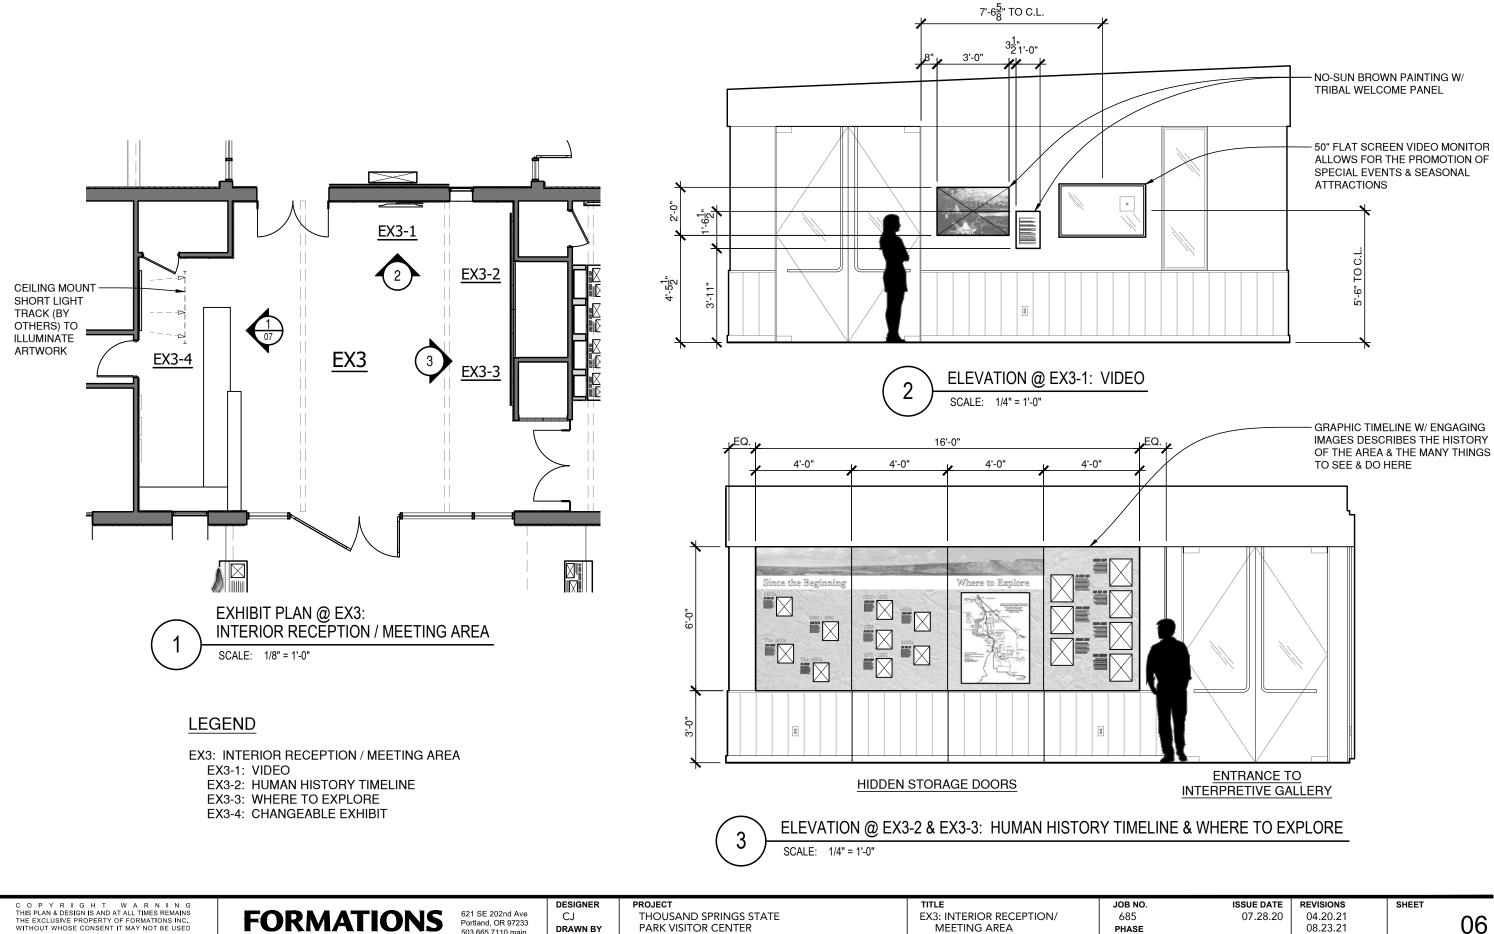

### **EX3:** INTERIOR RECEPTION / MEETING AREA

HAGERMAN, IDAHO

EXHIBITS + GRAPHICS + TECHNOLOGY

503.665.7188 fax

TEAM

FOR REFERENCE ONLY

C O P Y R I G H T W A R N I N G THIS PLAN & DESIGN IS AND AT ALL TIMES REMAINS THE EXCLUSIVE PROPERTY OF FORMATIONS INC., WITHOUT WHOSE CONSENT IT MAY NOT BE USED ORIGINAL DRAWING IS 11x17, SCALE ACCORDINGLY IF REDUCED

FORMATIONS EXHIBITS + GRAPHICS + TECHNOLOGY

621 SE 202nd Ave Portland, OR 97233 503.665.7110 main 503.665.7188 fax

DESIGNER CJ DRAWN BY TEAM

PROJECT THOUSAND SPRINGS STATE PARK VISITOR CENTER HAGERMAN, IDAHO

MOVE LIGHT FIXTURE LOCATIONS (BY OTHERS) AS REQD TO ALLOW FOR VIEWING OF DISPLAY PANELS & ARTWORK (VERIFY WITH CLIENT)

MOUNTING SYSTEM ALLOWS STAFF TO DISPLAY PANELS & ARTWORK.

NOTE: PROVIDE CEILING LIGHT TRACK (BY OTHERS) AS REQD TO ILLUMINATE