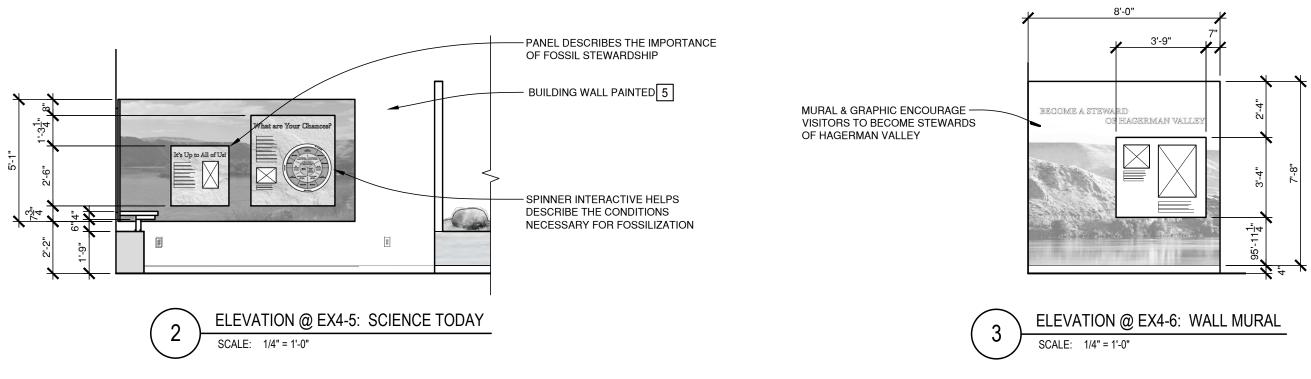

### **EX4:** INTERIOR EXHIBIT HALL

**EX4: INTERIOR EXHIBIT HALL** EX4-1: THE HAGERMAN VALLEY EX4-2: ADAPT, MIGRATE OR GO EXTINCT EX4-3: SCIENTIFIC INQUIRY **EX4-4: PRESENTATION AREA** EX4-5: SCIENCE TODAY EX4-6: WALL MURAL

### **EX4:** INTERIOR EXHIBIT HALL