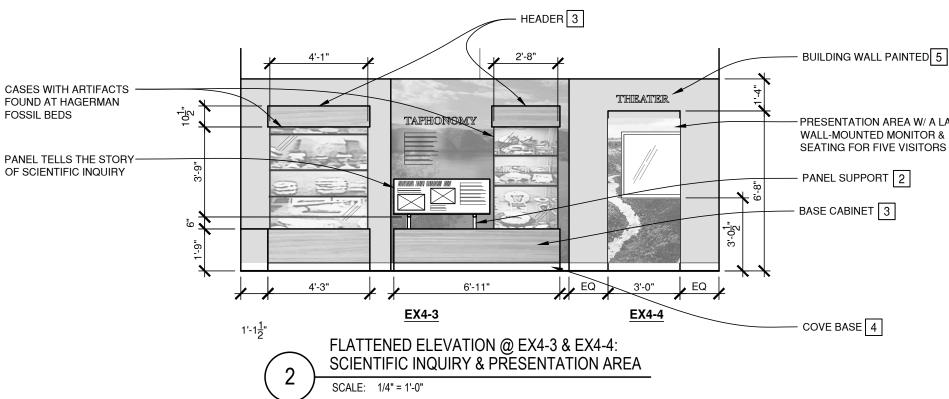

### **EX4:** INTERIOR EXHIBIT HALL

**EX4: INTERIOR EXHIBIT HALL** EX4-1: THE HAGERMAN VALLEY EX4-2: ADAPT, MIGRATE OR GO EXTINCT EX4-3: SCIENTIFIC INQUIRY **EX4-4: PRESENTATION AREA** EX4-5: SCIENCE TODAY EX4-6: WALL MURAL

### **EX4:** INTERIOR EXHIBIT HALL

TITLE EX4: INTERIOR EXHIBIT HALL

685 PHASE

PRESENTATION AREA W/ A LARGE

C O P Y R I G H T W A R N I N G THIS PLAN & DESIGN IS AND AT ALL TIMES REMAINS THE EXCLUSIVE PROPERTY OF FORMATIONS INC., WITHOUT WHOSE CONSENT IT MAY NOT BE USED ORIGINAL DRAWING IS 11x17, SCALE ACCORDINGLY IF REDUCED