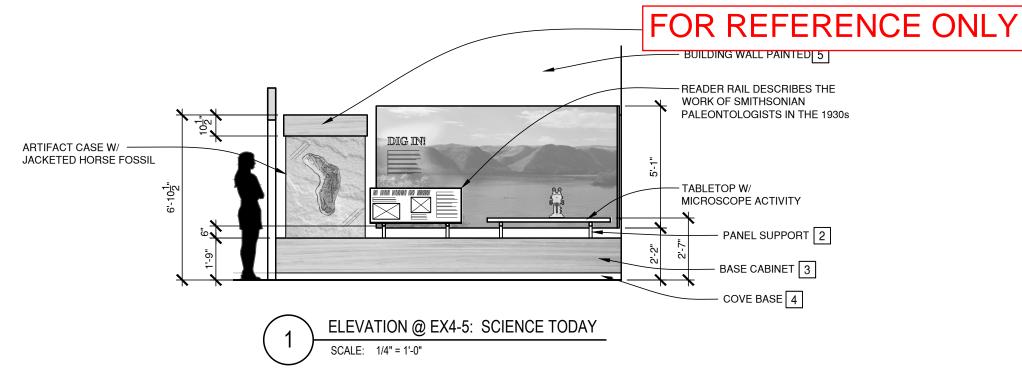

### **EX4:** INTERIOR EXHIBIT HALL

**EX4: INTERIOR EXHIBIT HALL** EX4-1: THE HAGERMAN VALLEY EX4-2: ADAPT, MIGRATE OR GO EXTINCT EX4-3: SCIENTIFIC INQUIRY **EX4-4: PRESENTATION AREA** EX4-5: SCIENCE TODAY EX4-6: WALL MURAL

### **EX4:** INTERIOR EXHIBIT HALL