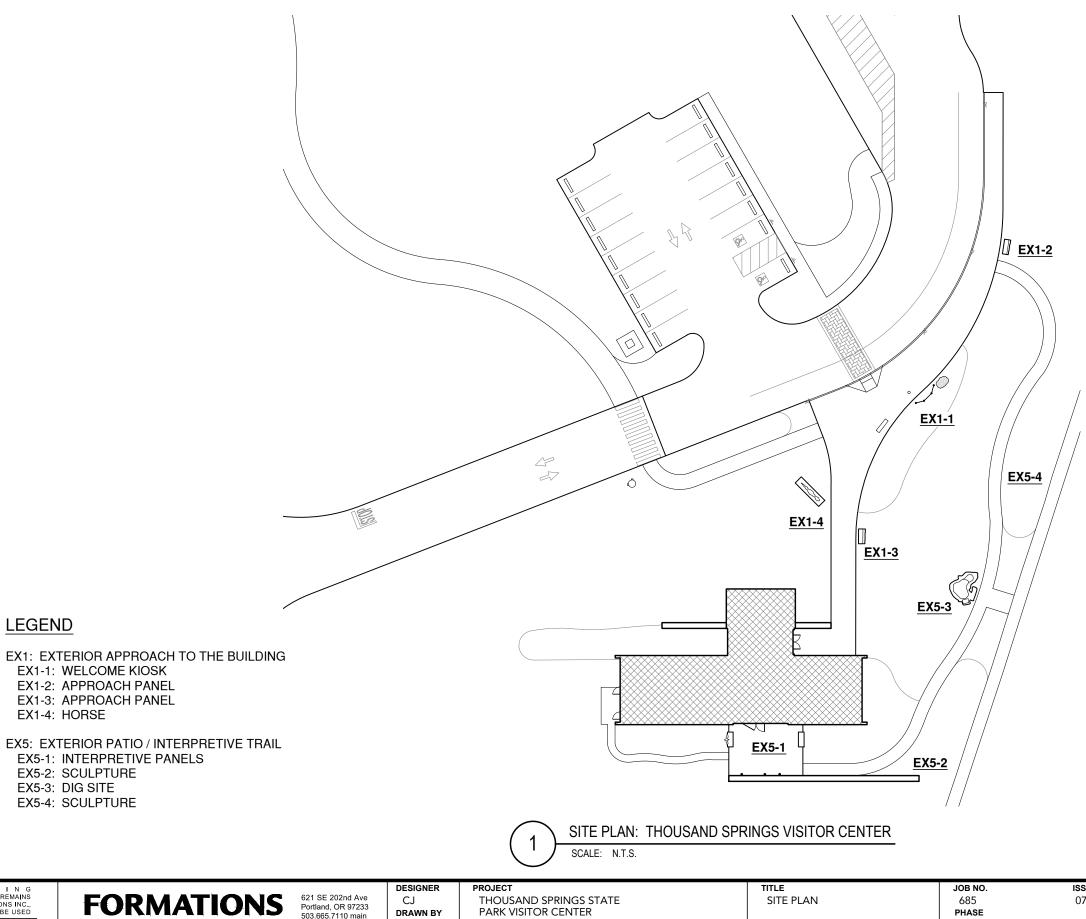

### **EX1:** EXTERIOR APPROACH TO THE BUILDING

## FOR REFERENCE ONLY

ALUM SUPPORT POST W/ RESIN

### **EX1:** EXTERIOR APPROACH TO THE BUILDING

C O P Y R I G H T W A R N I N G THIS PLAN & DESIGN IS AND AT ALL TIMES REMAINS THE EXCLUSIVE PROPERTY OF FORMATIONS INC., WITHOUT WHOSE CONSENT IT MAY NOT BE USED ORIGINAL DRAWING IS 11x17, SCALE ACCORDINGLY IF REDUCED