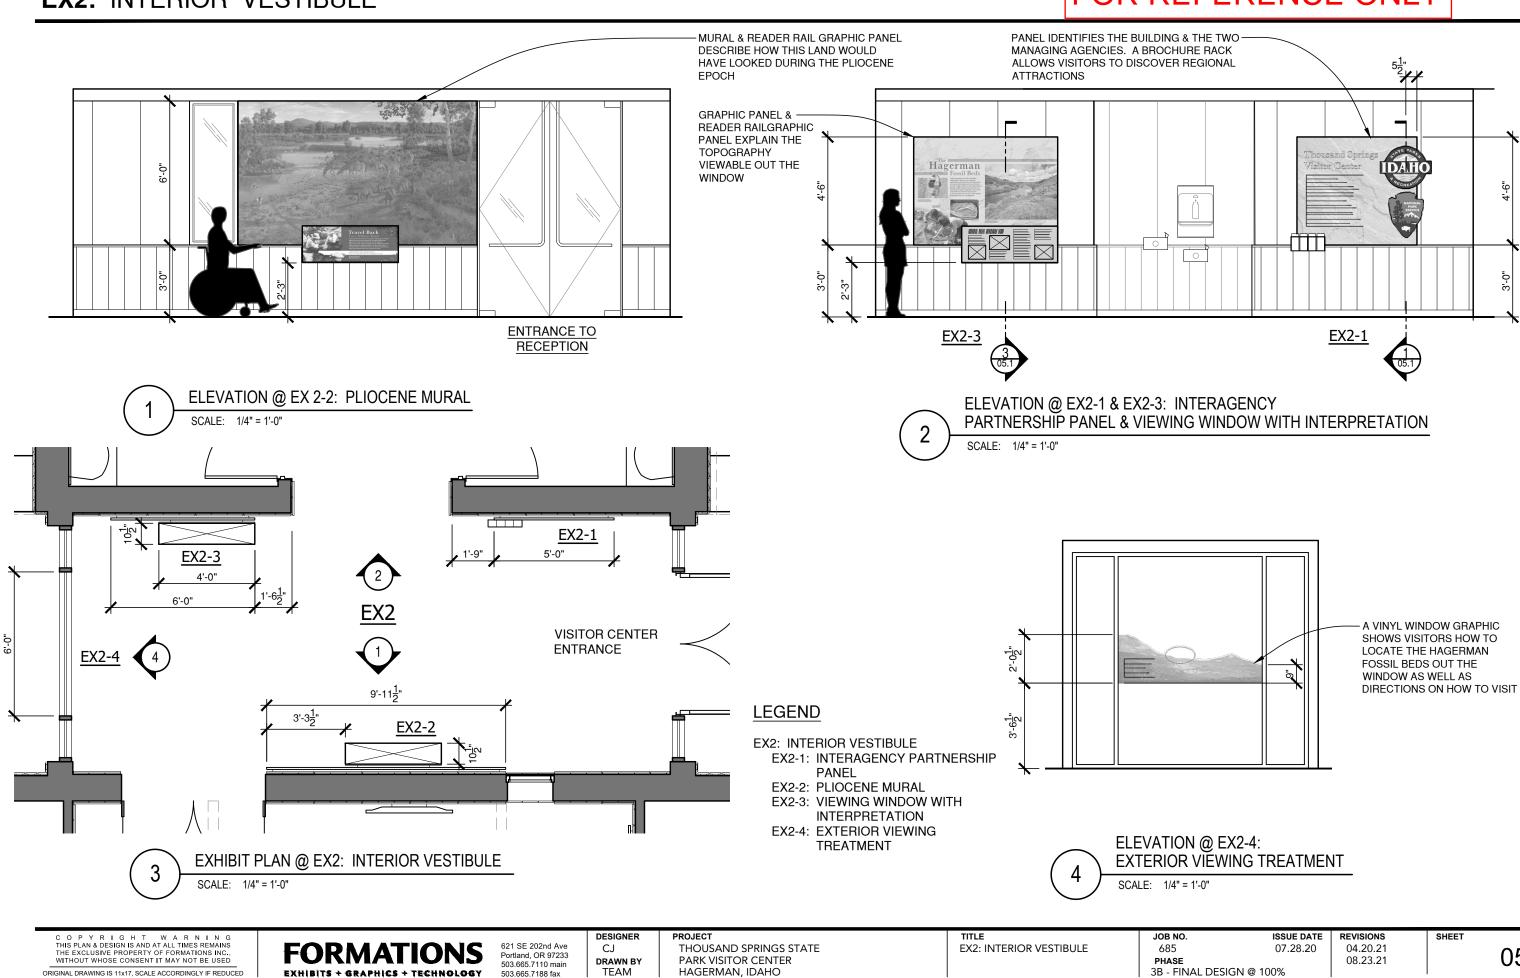

### **EX2:** INTERIOR VESTIBULE

TEAM

HAGERMAN, IDAHO

### **EX2:** INTERIOR VESTIBULE

C O P Y R I G H T W A R N I N G THIS PLAN & DESIGN IS AND AT ALL TIMES REMAINS THE EXCLUSIVE PROPERTY OF FORMATIONS INC., WITHOUT WHOSE CONSENT IT MAY NOT BE USED ORIGINAL DRAWING IS 11x17, SCALE ACCORDINGLY IF REDUCED