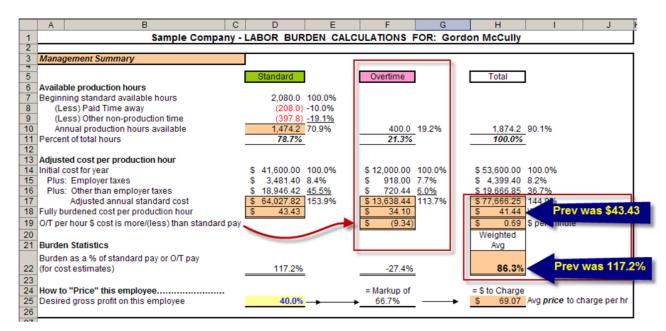

Screenshots from Qlean\$tart<sup>®</sup> Labor Burden Calculator and 2010 QuickBooks<sup>®</sup> Premier Accountants Edition. 3 Explanatory notations added by Diane Gilson.

**BILL – USE ITEMS FOR CONSTRUCTION COSTS** 