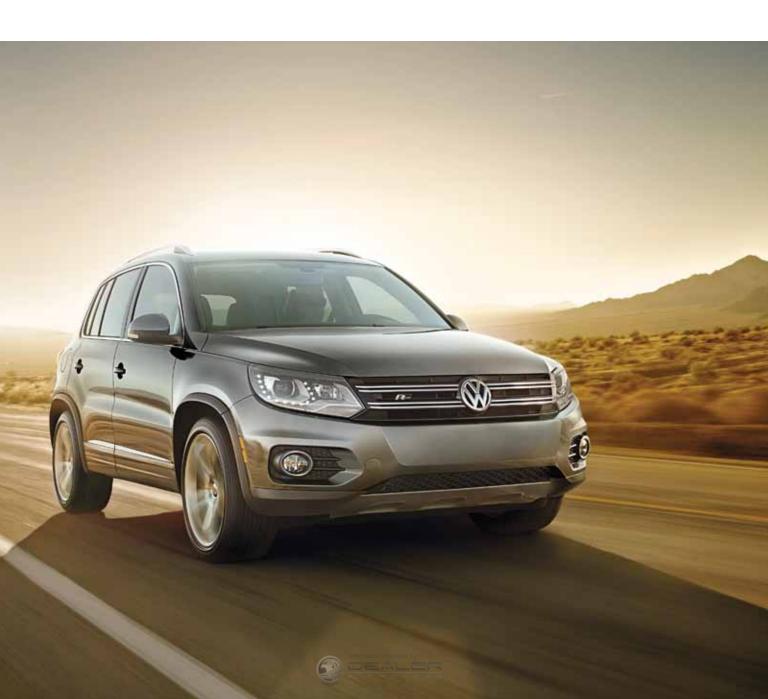

# Responsibly wild.

You can have your road and drive it too, with the best-of-both-worlds 2013 Tiguan. Sleek yet bold, sizable but also compact – its versatility shines with rear seats that not only recline and fold down but also slide forward or back for more rear cargo room or rear passenger leg room. Standard safety features like front passenger front and side airbags along with front and rear Side Curtain Protection® are there for your peace of mind. The Tiguan's available 4MOTION® all-wheel-drive off-road capability, on the other hand, is there for whatever comes to mind.

# No-nonsense. Okay, maybe a little.

We took building the 2013 Tiguan very seriously. You can see that in its fluid yet rigid structure, the result of energy-absorbing deformation zones and various protective systems. Then we powered it with a 2.0 TSI turbocharged direct-injection 200-horsepower engine. It's the same engine that adds adrenaline to the Golf GTI. When you combine that kind of performance with the dynamic handling that comes with the Tiguan's compact architecture, you're in for one serious drive.