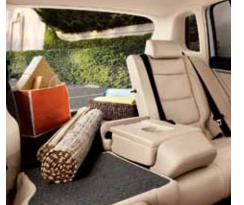

# 60/40 split-folding and sliding rear seats for maximum versatility

The Tiguan's rear seats offer a world of possibility. With their ability to fold, recline, and slide back and forth, you can either stretch your cargo space or stretch your legs out.

# Fold-flat front passenger seat for transport of long items

If you're looking to take something long for a haul, the Tiguan's front passenger seat folds down to accommodate items up to 2.5 metres long.