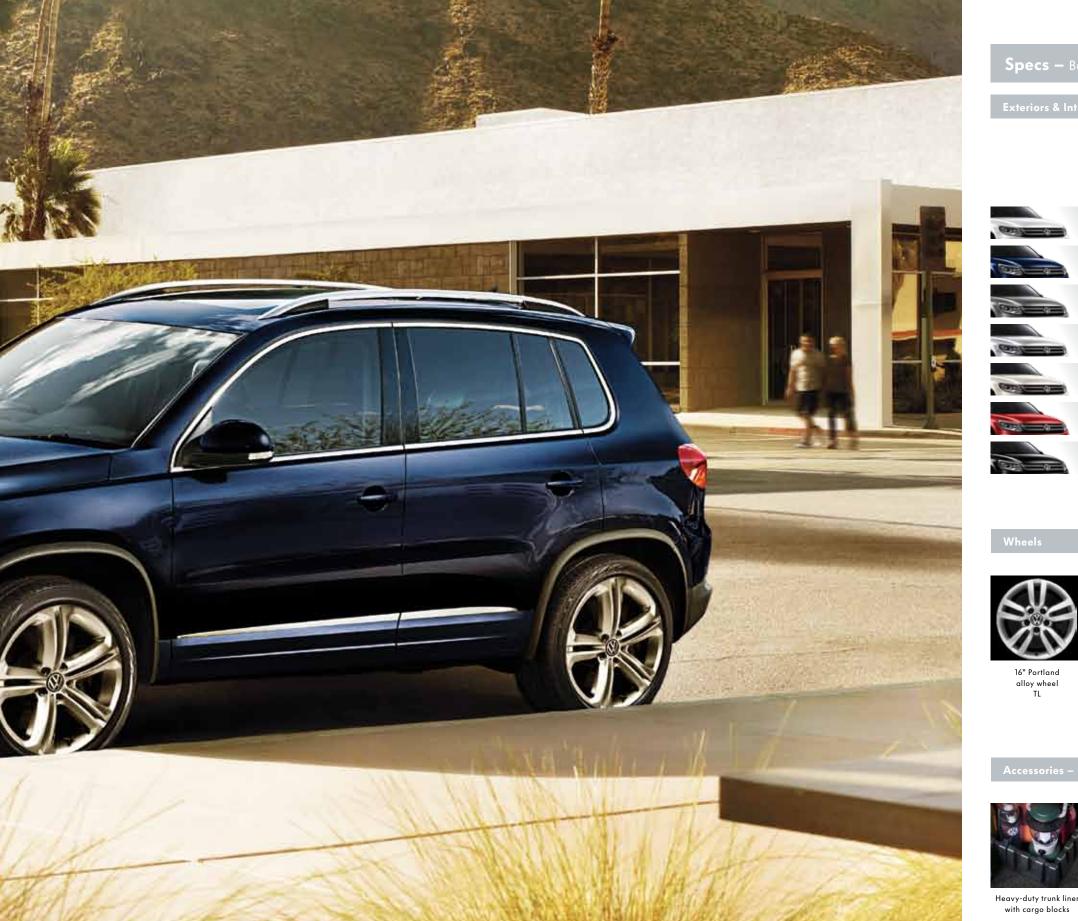

# Responsibly wild.

You can have your road and drive it too, with the best-of-both-worlds 2013 Tiguan. Sleek yet bold, sizable but also compact – its versatility shines with rear seats that not only recline and fold down but also slide forward or back for more rear cargo room or rear passenger leg room. Standard safety features like front passenger front and side airbags along with front and rear Side Curtain Protection® are there for your peace of mind. The Tiguan's available 4MOTION® all-wheel-drive off-road capability, on the other hand, is there for whatever comes to mind.

# No-nonsense. Okay, maybe a little.

We took building the 2013 Tiguan very seriously. You can see that in its fluid yet rigid structure, the result of energy-absorbing deformation zones and various protective systems. Then we powered it with a 2.0 TSI turbocharged direct-injection 200-horsepower engine. It's the same engine that adds adrenaline to the Golf GTI. When you combine that kind of performance with the dynamic handling that comes with the Tiguan's compact architecture, you're in for one serious drive.