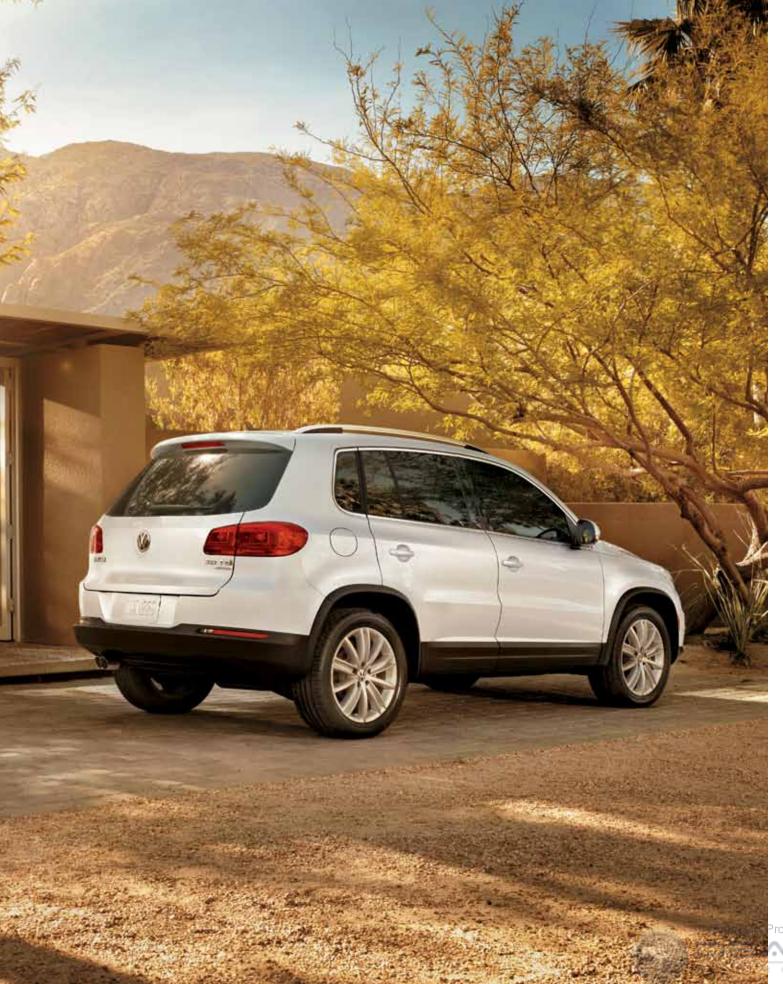

# Responsibly wild.

You can have your road and drive it too, with the best-of-both-worlds 2013 Tiguan. Sleek yet bold, sizable but also compact – its versatility shines with rear seats that not only recline and fold down but also slide forward or back for more rear cargo room or rear passenger leg room. Standard safety features like front passenger front and side airbags along with front and rear Side Curtain Protection® are there for your peace of mind. The Tiguan's available 4MOTION® all-wheel-drive off-road capability, on the other hand, is there for whatever comes to mind.

# No-nonsense. Okay, maybe a little.

We took building the 2013 Tiguan very seriously. You can see that in its fluid yet rigid structure, the result of energy-absorbing deformation zones and various protective systems. Then we powered it with a 2.0 TSI turbocharged direct-injection 200-horsepower engine. It's the same engine that adds adrenaline to the Golf GTI. When you combine that kind of performance with the dynamic handling that comes with the Tiguan's compact architecture, you're in for one serious drive.