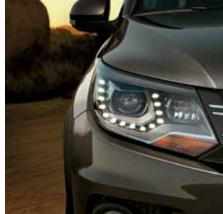

# Available Bi-Xenon headlights with AFS and LED Daytime Running Lights\*

In every way, our lights go farther. Not only brighter than regular bulbs, the Bi-Xenon lights with Adaptive Front-light System turn up to 13 degrees around corners before you do. On top of that, the LED Daytime Running Lights last significantly longer than traditional headlights while consuming less energy.