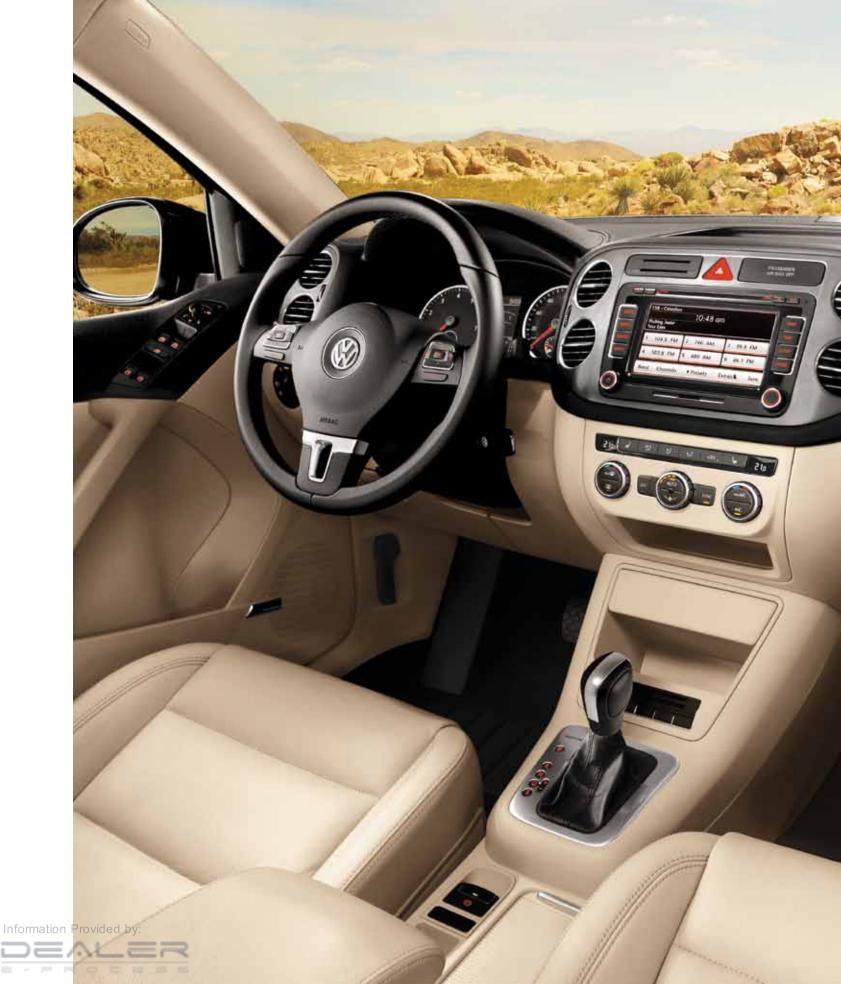

# Available Technology Package with RNS 510 navigation and Dynaudio® sound system\*

The path to your destination, or your parking spot, will be just as clear as the music piping out of the speakers with the available Technology Package in your 2013 Tiguan.

## **Optional Equipment:**

Technology Package

- Dynaudio<sup>®</sup> premium audio system 300-watt digital sound package
- Rearview camera
- RNS 510 navigation system touch screen with 30 GB hard drive

#### **Optional Equipment:**

Technology Package

- Dynaudio<sup>®</sup> premium audio system 300-watt digital sound package
- Rearview camera
- RNS 510 navigation system touch screen with 30 GB hard drive