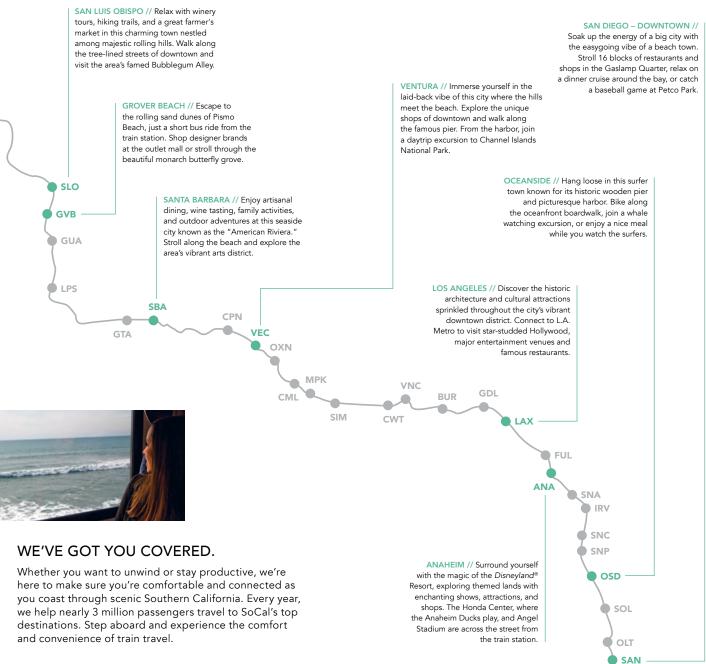

#### EFFECTIVE OCTOBER 14, 2019



# TIMETABLE

SAN LUIS OBISPO // SANTA BARBARA // VENTURA LOS ANGELES // ORANGE COUNTY // SAN DIEGO



# HUG THE COAST TO SOCAL'S TOP DESTINATIONS



2



#### UNRESERVED COACH

Unreserved Coach tickets allow you to ride any Pacific Surfliner train from the origin station to the destination station listed on your ticket. This gives you the flexibility to take a different train than the one you selected in the booking process if your travel plans change, subject to certain restrictions. Seating is not guaranteed and is available on a first some, first served basis.



Business Class provides an upgraded travel experience including guaranteed seating with complimentary beverages, light snacks, and newspaper, as well as priority boarding in Los Angeles and San Diego.

#### **BOARDING PASS**

Tickets can be purchased at staffed train stations, online at PacificSurfliner.com, or through the Amtrak app.

#### If you purchased tickets at the