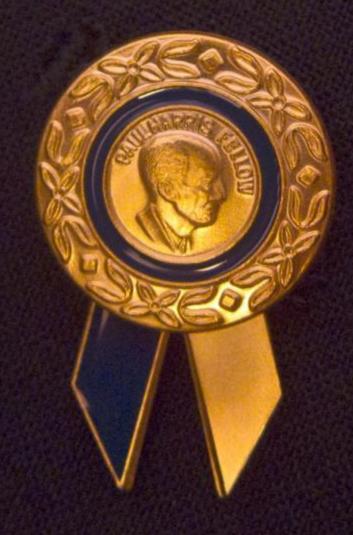

The Rotary Foundation appreciates information about commitments from which it will benefit in the future. We recognize the highly personal nature of these commitments. Unless we receive other directions from you, Benefactor recognition will be sent to your club president. Pictured above is the Benefactor insignia behind a Paul Harris Fellow lapel pin. The Trustees are grateful for your gift and for your permission to publish your name as a Benefactor so that your example may inspire others.

### **Benefactor Ribbon**