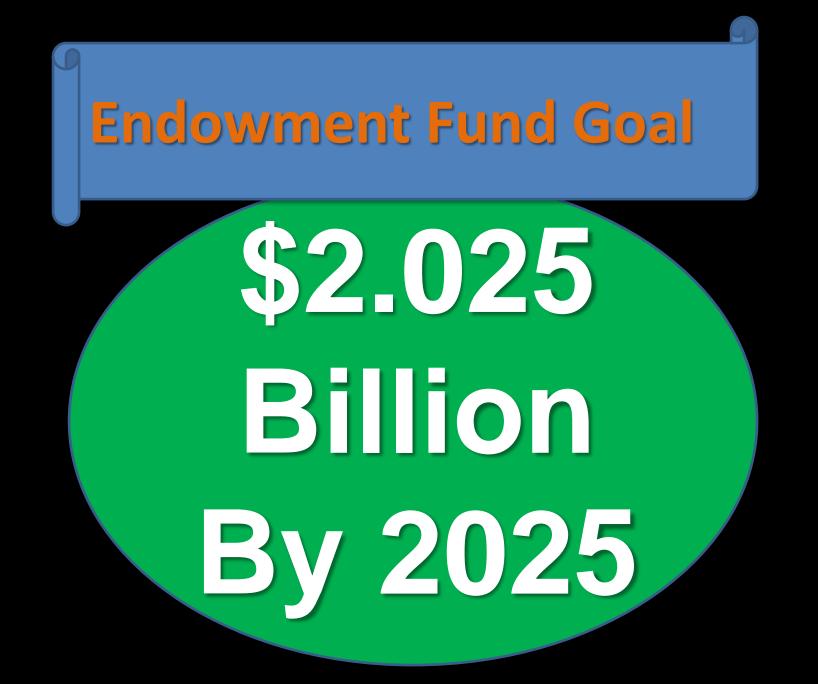

#### **Endowment Fund Milestone**

# Bilion 2017

## \$100 Million Per Year!

\$2.025 Billion By 2025 For Doing Good In The World