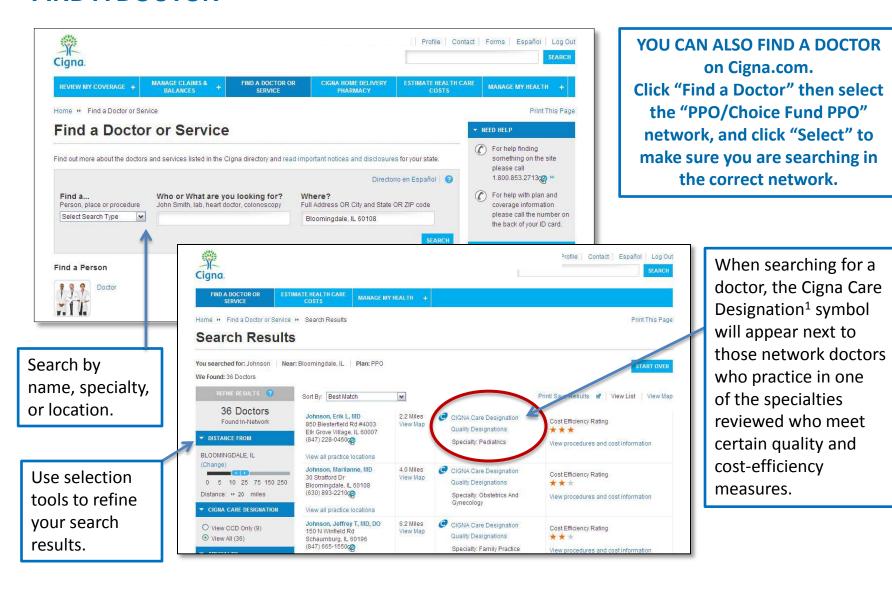

#### FIND A DOCTOR

1. Indicates doctors in 22 different medical specialties, who we've assessed for certain quality and cost measures.

- 1. Indicates doctors in 22 different medical specialties, who we've assessed for certain quality and cost measures.
- 2. If your plan offers Cigna pharmacy benefits. Features may vary by plan.