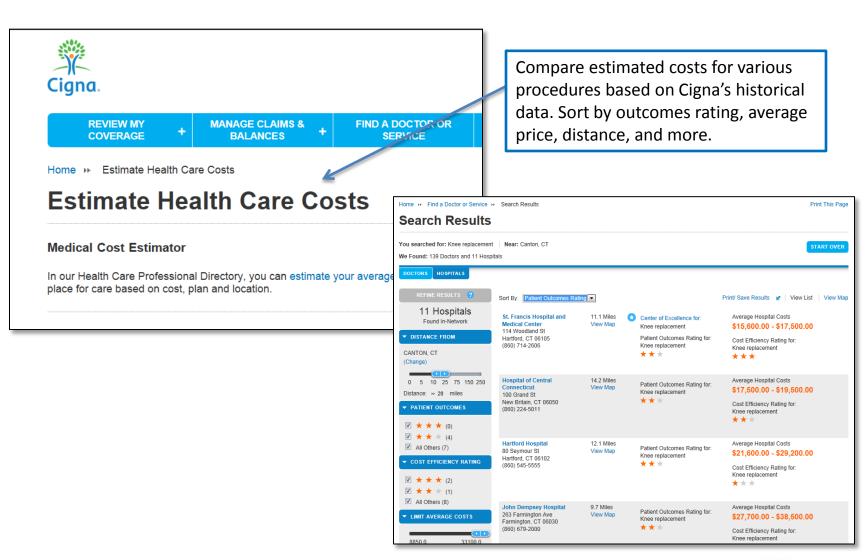

cates doctors in 22 different medical specialties, who we've assessed for certain quality and cost measures.
- 2. If your plan offers Cigna pharmacy benefits. Features may vary by plan.



# **ONE-AND-DONE REGISTRATION**

- You will need to register the first time you use the site.
- Login ensures you're accessing the right provider directory – don't forget to bookmark it.
- If you've already registered for myCignaforHealth.com, you will still need to register for myCigna.com. If you already have a myCigna.com login, you do not need to re-register.





# **REGISTRATION** – It's Easy



# **LOGIN EACH TIME YOU VISIT**





#### FIND A DOCTOR



1. Indicates doctors in 22 different medical specialties, who we've assessed for certain quality and cost measures.



### MEDICAL COST ESTIMATOR





### MANAGE YOUR HEALTH





## IMPORTANT INFORMATION



- If you are a new Cigna customer, you must wait until on or after the effective date of your plan to register. You may not register in advance.
- To access current Medical Claim Information, you will need to go to your Plan Administrator's website (or follow the instructions on your ID card). If you have had coverage through Cigna in the past 24 months, some prior claim information may appear, however, current Medical Claim Information is not available on myCigna.com.
- If you have had any prior coverage through Cigna in the past 24 months, you will have access to prior benefit information on myCigna.com.
- If you have technical issues with registering, please contact 800-853-2713.



"Cigna," the "Tree of Life" logo and "GO YOU"