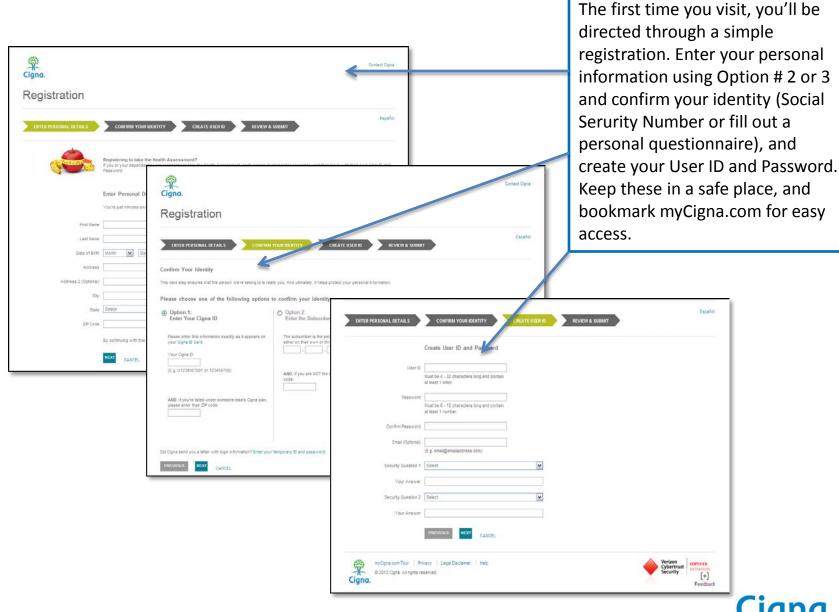

# **ONE-AND-DONE REGISTRATION**

- You will need to register the first time you use the site.
- Login ensures you're accessing the right provider directory – don't forget to bookmark it.
- If you've already registered for myCignaforHealth.com, you will still need to register for myCigna.com. If you already have a myCigna.com login, you do not need to re-register.

# **REGISTRATION** – It's Easy