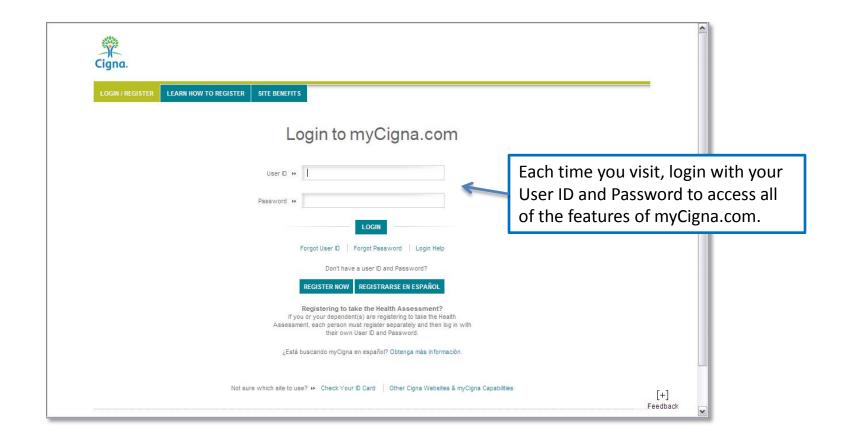

ith info on hundreds of health topics
- Access to your pharmacy benefits<sup>2</sup>
- Drug price quote tool<sup>2</sup>
- Online prescription refills<sup>2</sup>

- 1. Indicates doctors in 22 different medical specialties, who we've assessed for certain quality and cost measures.
- 2. If your plan offers Cigna pharmacy benefits. Features may vary by plan.



# **ONE-AND-DONE REGISTRATION**

- You will need to register the first time you use the site.
- Login ensures you're accessing the right provider directory – don't forget to bookmark it.
- If you've already registered for myCignaforHealth.com, you will still need to register for myCigna.com. If you already have a myCigna.com login, you do not need to re-register.





# **REGISTRATION** – It's Easy



# **LOGIN EACH TIME YOU VISIT**





#### FIND A DOCTOR



1. Indicates doctors in 22 different medical specialties, who we've assessed for certain quality and cost measures.



### MEDICAL COST ESTIMATOR





### MANAGE YOUR HEALTH





## IMPORTANT INFORMATION



- If you are a new Cigna customer, you must wait until on or after the effective date of your plan to register. You may not register in advance.
- To access current Medical Claim Information, you will need to go to your Plan Administrator's website (or follow the instructions on your ID card). If you have had coverage through Cigna in the past 24 months, some prior claim information may appear, however, current Medical Claim Information is not available on myCigna.com.
- If you have had any prior coverage through Cigna in the past 24 months, you will have acces