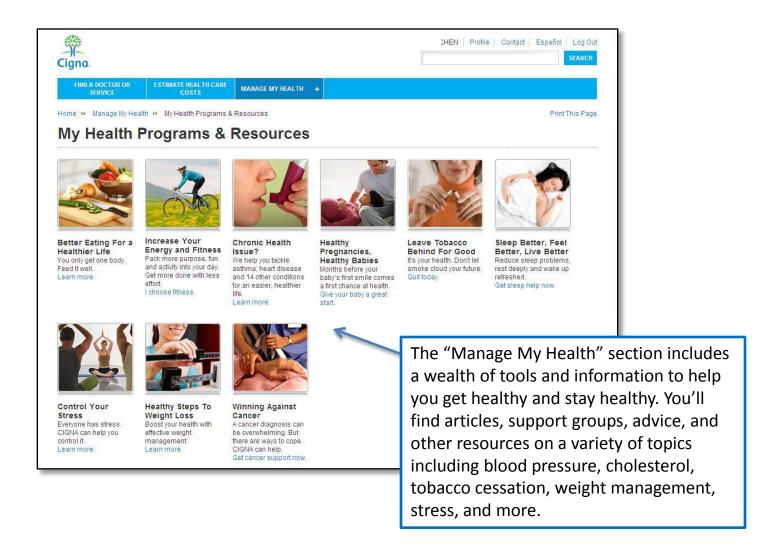

t medical specialties, who we've assessed for certain quality and cost measures.
- 2. If your plan offers Cigna pharmacy benefits. Features may vary by plan.



# **ONE-AND-DONE REGISTRATION**

- You will need to register the first time you use the site.
- Login ensures you're accessing the right provider directory – don't forget to bookmark it.
- If you've already registered for myCignaforHealth.com, you will still need to register for myCigna.com. If you already have a myCigna.com login, you do not need to re-register.





# **REGISTRATION** – It's Easy



# **LOGIN EACH TIME YOU VISIT**





#### FIND A DOCTOR



1. Indicates doctors in 22 different medical specialties, who we've assessed for certain quality and cost measures.



### MEDICAL COST ESTIMATOR





### MANAGE YOUR HEALTH





## IMPORTANT INFORMATION



- If you are a new Cigna customer, you must wait until on or after the effective date of your plan to register. You may not register in advance.
- To access current Medical Claim Information, you will need to go to your Plan Administrator's website (or follow the instructions on your ID card). If you have had coverage through Cigna in the past 24 months, some prior claim information may appear, however, current Medical Claim Information is not available on myCigna.com.
- If you have had any prior coverage through Cigna in the past 24 months, you will have access to prior benefit information on myCigna.com.
- If you have technical issues with registering, please contact 800-853-2713.



"Cigna," the "Tree of Life" logo and "GO YOU" are registered service mark