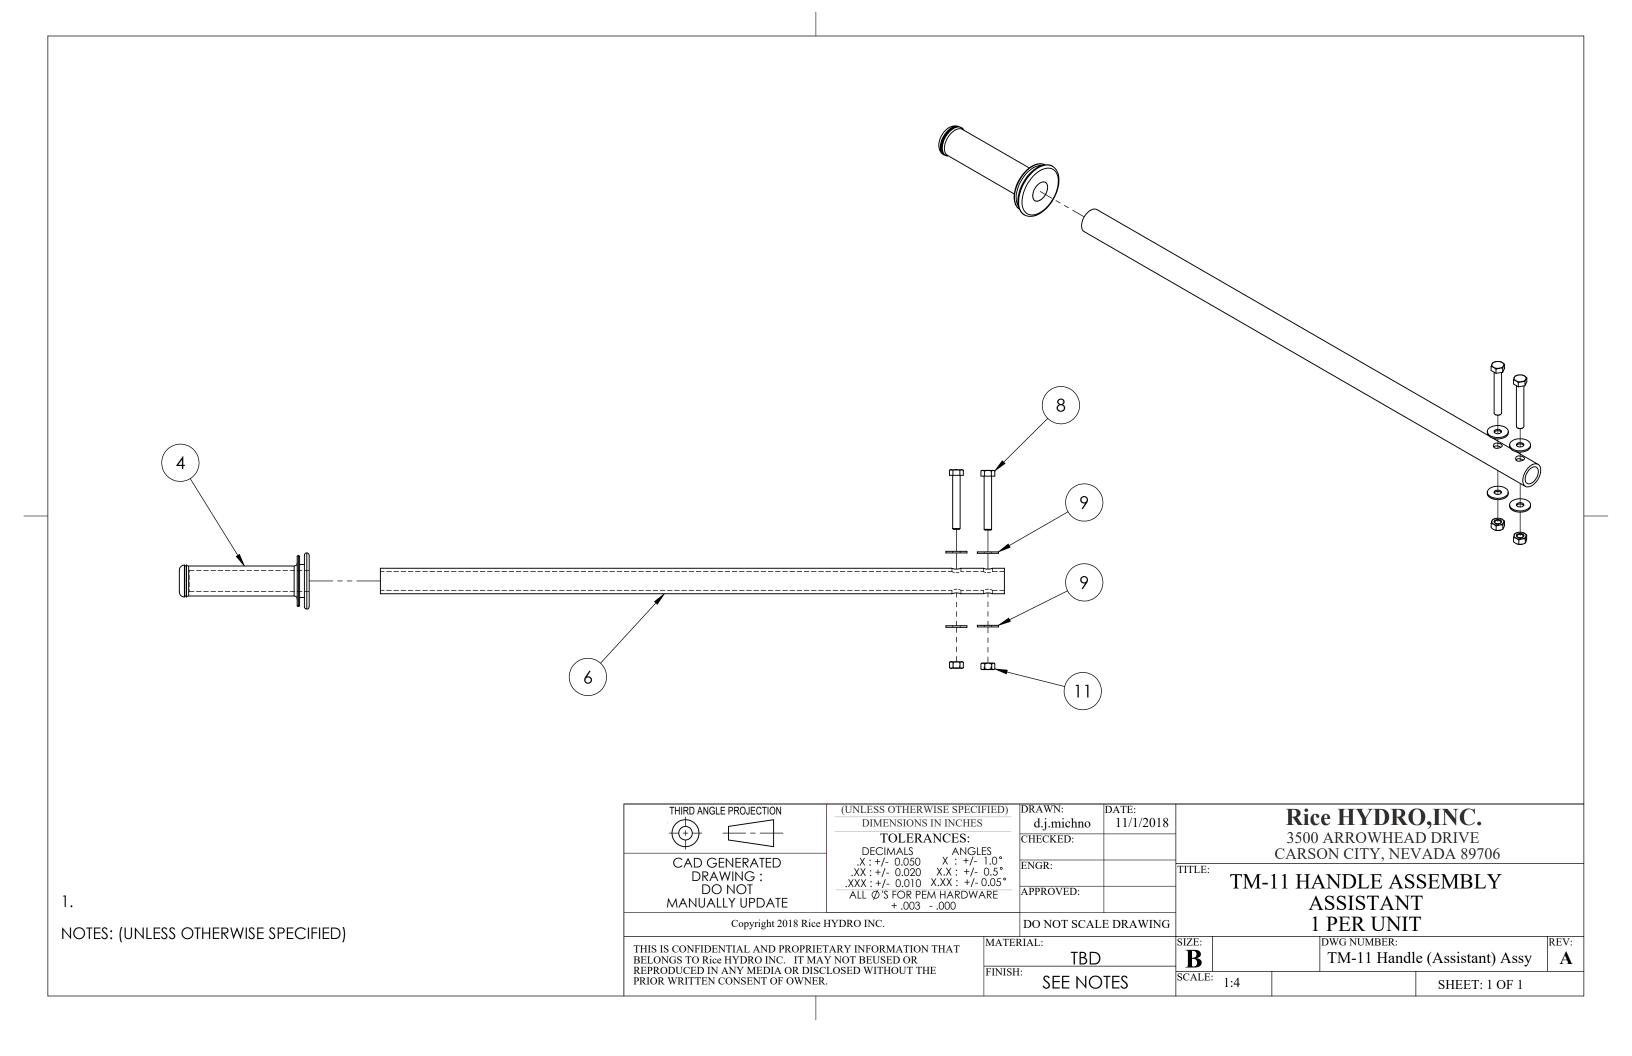

## ASSISTANT HANDLE ASSY..

| 9             | GRIPS-1" TM11-HANDLE BOLT-5/16X18X2&1/4 FLATWASHER-SAE-5/16 LOCKNUT-5/16X18        | FLATWASHER                                                       | 1<br>1<br>2<br>4<br>2 |  |  |
|---------------|------------------------------------------------------------------------------------|------------------------------------------------------------------|-----------------------|--|--|
| THROT         | THROTTLE HANDLE ASSY                                                               |                                                                  |                       |  |  |
|               | THROTTLE-TM11 GRIPS-1" CABLE-THROTTLE-ASSY TM11-HANDLE-THROTTLE BOLT-5/16X18X2&1/4 | THROTTLE HANDLE ONLY                                             | 1<br>1<br>1<br>1<br>2 |  |  |
| 9<br>11<br>13 | FLATWASHER-SAE-5/16<br>LOCKNUT-5/16X18<br>ZIPTIE-MED                               | FLATWASHER<br>LOCKNUT FOR HANDLE<br>ZIPTIE                       | 4<br>2<br>2           |  |  |
| KILL          | KILL SWITCH HANDLE ASSY (OPERATOR/ASSISTANT)                                       |                                                                  |                       |  |  |
| 9<br>11       | FLATWASHER-SAE-5/16<br>LOCKNUT-5/16X18                                             |                                                                  | 1<br>2<br>2<br>4<br>2 |  |  |
|               | ZIPTIE-MED                                                                         | ZIPTIE                                                           | 2                     |  |  |
|               | if ordering MAIN S                                                                 | SHAFT must also replace locknut                                  |                       |  |  |
|               | MAIN-SHAFT-TM-11                                                                   | MAIN SHAFT                                                       | 1                     |  |  |
|               | MAIN-SHAFT-LOCKNUT                                                                 | LOCKNUT                                                          | 1                     |  |  |
|               | WDRFKEY-1/4X1                                                                      | WOODRUFF KEY MAIN SHAFT                                          | 1                     |  |  |
|               | if ordering <b>CONE or CUP</b> must also replace locknut, seal, cup and cone       |                                                                  |                       |  |  |
|               | CONE-08125                                                                         | TM-11 TAPER ROLLER BEARING                                       | 2                     |  |  |
|               | MAIN-SHAFT-LOCKNUT                                                                 | LOCKNUT                                                          | 1                     |  |  |
|               | CUP-08231                                                                          | TM-11 RACE                                                       | 2                     |  |  |
|               | OIL-SEAL                                                                           |                                                                  | 1                     |  |  |
|               | if ordering BODY must also replace bearing (pressed), cup, locknut and sea         |                                                                  |                       |  |  |
|               | AUGER-2MAN-BODY                                                                    | GEAR BODY                                                        | 1                     |  |  |
|               | BEARING-3/4X1                                                                      | OILITE TM-11                                                     | 1                     |  |  |
|               | CUP-08231                                                                          | TM-11 RACE                                                       | 2                     |  |  |
|               | MAIN-SHAFT-LOCKNUT                                                                 |                                                                  | 1                     |  |  |
|               | OIL-SEAL                                                                           |                                                                  | 1                     |  |  |
|               | CONE-08125                                                                         | TM-11 TAPER ROLLER BEARING                                       | 2                     |  |  |
|               | AUGER-2MAN-COVER                                                                   | st also replace bearing (pressed)  GEAR BODY COVER  OILITE TM-11 | 1<br>1                |  |  |
|               | if ordering DD-KILL-SWITCH must also order                                         |                                                                  |                       |  |  |
|               | LOCKNUT-KEPS-6/32                                                                  |                                                                  | 1                     |  |  |
|               | MACH-SCREW-6/32                                                                    |                                                                  | 1                     |  |  |