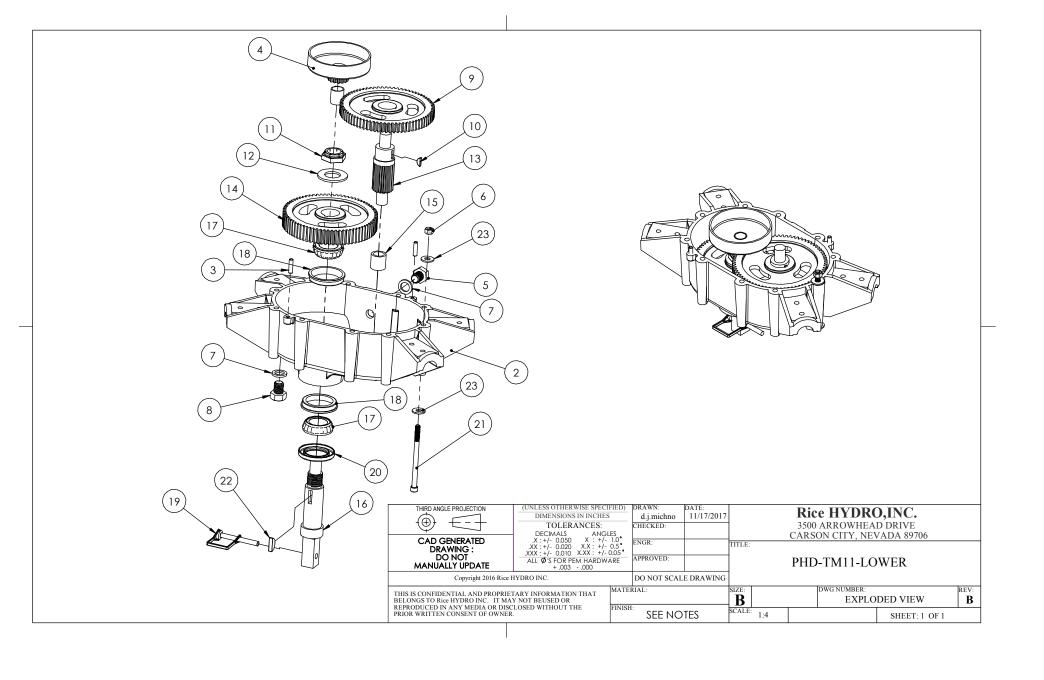

## COVER ASSEMBLY..

| COVER | ASSEMBLI             |                                                 | OTY         |
|-------|----------------------|-------------------------------------------------|-------------|
| DFF.  | PART NUMBER          | DESCRIPTION                                     | REO'D       |
| REF.  | PARI NUMBER          | DESCRIPTION                                     | KEQ D       |
| 1     | HONDA-GXV160UH2-N1AH | 5 5 HP HONDA ENGINE                             | 1           |
| 2     | AUGER-2MAN-COVER     | TM-11 COVER                                     | 1           |
| 3     | CLUTCH-TM11          | TM-11 CLUTCH ASSY                               | 1           |
|       | FITTING-BREATHER-DD  |                                                 | 1           |
|       |                      |                                                 | _           |
| 5     | MUFFLER-CAP-GX200    | DIFFUSER                                        | 1           |
|       | LOCKNUT-5/16X18      | GR 8 5/16 X 18 LOCKNUT<br>SOCKET HEAD CAP SCREW | 1           |
|       | SHCS-5/16X24X1       | SOCKET HEAD CAP SCREW                           | 3           |
| -     |                      | PORT PLUG                                       | 1           |
|       | SHCS-5/16X18X2       |                                                 | 1           |
| 10    | WDRFKEY-5/32X5/8     | WOODRUFF KEY GEAR                               | 2           |
| 11    | D3-2811-0004         | WASHER                                          | 1           |
| 14    | DD-ORING-2228        | COVER TO ENGINE                                 | 1           |
| 15    | BEARING-3/4X1        | OILITE TM-11                                    | 1           |
| 23    | FLATWASHER-SAE-5/16  | FLATWASHER                                      | 4           |
|       | ·                    |                                                 |             |
|       |                      |                                                 |             |
|       |                      |                                                 |             |
| LOWER | ASSEMBLY             |                                                 | QTY         |
|       |                      |                                                 |             |
|       | PART NUMBER          | DESCRIPTION                                     | REQ'D       |
| REF:  |                      |                                                 |             |
|       |                      |                                                 |             |
| 2     | AUGER-2MAN-BODY      | GEAR BODY                                       | 1           |
| 3     | DOWELPIN-1/4X1       |                                                 | 2           |
| 4     | DRUM-ASSY-TM11       | DRUM WITH GEAR AND BEARING                      | 1           |
|       |                      | DRUM-TM11                                       |             |
|       |                      | BEARING-3/4X7/8                                 |             |
|       |                      | GEAR-DRUM-TM11                                  |             |
| 5     | SPEC-02269           | OTT. STOHT CLASS                                | 1           |
| 6     | LOCKNUT-5/16x18      | GR 8 5/16 X 18 LOCKNUT                          | 1           |
|       | UD02-0605.43         | GASKET FOR CRANKCASE                            | 1           |
|       |                      | CRANKCASE DRAIN                                 | 1           |
| _     |                      | 5/8" SPUR GEAR on GEAR SHAFT                    | _           |
|       |                      |                                                 |             |
|       | WDRFKEY-5/32X5/8     |                                                 | 1           |
|       | MAIN-SHAFT-LOCKNUT   | LOCKNUT                                         | 1           |
|       |                      | WASHER                                          | 1           |
|       |                      | GEAR SHAFT                                      | 1           |
| 14    |                      | 1" SPUR GEAR on MAIN SHAFT                      | 1           |
|       |                      | Spur Gear "WDRFKEY-1/4x1" is also r             | recommended |
|       | BEARING-3/4X1        | OILITE TM-11                                    | 1           |
| 16    | MAIN-SHAFT-TM-11     | MAIN SHAFT                                      | 1           |
| 17    |                      | TM-11 TAPER ROLLER BEARING                      | 2           |
| 18    | CUP-08231            | TM-11 RACE                                      | 2           |
| 19    | HITCHPIN-5/16X2&3/4  | SAFETY PIN                                      | 1           |
| 20    | OIL-SEAL             | OIL SEAL                                        | 1           |
|       | BOLT-5/16X18X4&1/2   | BOLT FOR TM11 BODY                              | 8           |
|       |                      | WOODRUFF KEY MAIN SHAFT                         | 1           |
|       | FLATWASHER-SAE-5/16  |                                                 | 18          |
| 23    |                      |                                                 |             |
|       |                      |                                                 |             |
| MISC  | SECTION              |                                                 |             |
|       |                      |                                                 |             |
|       | LABEL-KIT-TM11       | INSTRUCTION AND CAUTION STICKERS                | 1           |
|       | TM11-CHOKE           | CHOKE CONTROL ADD ON ASSEMBLY                   | 1           |
|       |                      |                                                 |             |