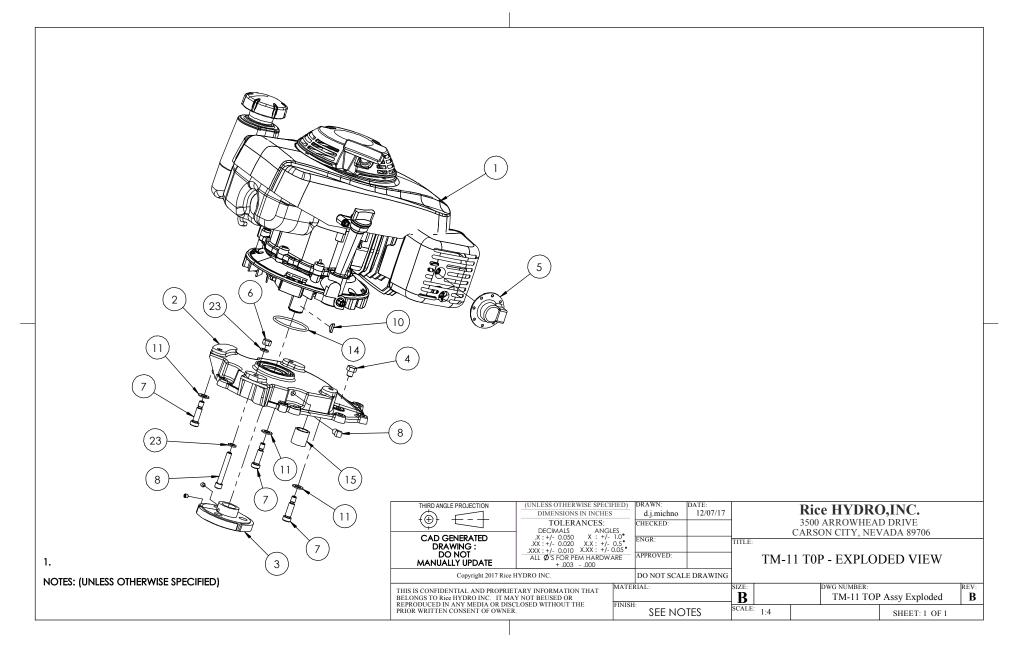

## COVER ASSEMBLY..

| COVER | ASSEMBLI             |                                                 | OTY         |
|-------|----------------------|-------------------------------------------------|-------------|
| DFF.  | PART NUMBER          | DESCRIPTION                                     | REO'D       |
| REF.  | PARI NUMBER          | DESCRIPTION                                     | KEQ D       |
| 1     | HONDA-GXV160UH2-N1AH | 5 5 HP HONDA ENGINE                             | 1           |
| 2     | AUGER-2MAN-COVER     | TM-11 COVER                                     | 1           |
| 3     | CLUTCH-TM11          | TM-11 CLUTCH ASSY                               | 1           |
|       | FITTING-BREATHER-DD  |                                                 | 1           |
|       |                      |                                                 | _           |
| 5     | MUFFLER-CAP-GX200    | DIFFUSER                                        | 1           |
|       | LOCKNUT-5/16X18      | GR 8 5/16 X 18 LOCKNUT<br>SOCKET HEAD CAP SCREW | 1           |
|       | SHCS-5/16X24X1       | SOCKET HEAD CAP SCREW                           | 3           |
| -     |                      | PORT PLUG                                       | 1           |
|       | SHCS-5/16X18X2       |                                                 | 1           |
| 10    | WDRFKEY-5/32X5/8     | WOODRUFF KEY GEAR                               | 2           |
| 11    | D3-2811-0004         | WASHER                                          | 1           |
| 14    | DD-ORING-2228        | COVER TO ENGINE                                 | 1           |
| 15    | BEARING-3/4X1        | OILITE TM-11                                    | 1           |
| 23    | FLATWASHER-SAE-5/16  | FLATWASHER                                      | 4           |
|       | ·                    |                                                 |             |
|       |                      |                                                 |             |
|       |                      |                                                 |             |
| LOWER | ASSEMBLY             |                                                 | QTY         |
|       |                      |                                                 |             |
|       | PART NUMBER          | DESCRIPTION                                     | REQ'D       |
| REF:  |                      |                                                 |             |
|       |                      |                                                 |             |
| 2     | AUGER-2MAN-BODY      | GEAR BODY                                       | 1           |
| 3     | DOWELPIN-1/4X1       |                                                 | 2           |
| 4     | DRUM-ASSY-TM11       | DRUM WITH GEAR AND BEARING                      | 1           |
|       |                      | DRUM-TM11                                       |             |
|       |                      | BEARING-3/4X7/8                                 |             |
|       |                      | GEAR-DRUM-TM11                                  |             |
| 5     | SPEC-02269           | OTT. STOHT CLASS                                | 1           |
| 6     | LOCKNUT-5/16x18      | GR 8 5/16 X 18 LOCKNUT                          | 1           |
|       | UD02-0605.43         | GASKET FOR CRANKCASE                            | 1           |
|       |                      | CRANKCASE DRAIN                                 | 1           |
| _     |                      | 5/8" SPUR GEAR on GEAR SHAFT                    | _           |
|       |                      |                                                 |             |
|       | WDRFKEY-5/32X5/8     |                                                 | 1           |
|       | MAIN-SHAFT-LOCKNUT   | LOCKNUT                                         | 1           |
|       |                      | WASHER                                          | 1           |
|       |                      | GEAR SHAFT                                      | 1           |
| 14    |                      | 1" SPUR GEAR on MAIN SHAFT                      | 1           |
|       |                      | Spur Gear "WDRFKEY-1/4x1" is also r             | recommended |
|       | BEARING-3/4X1        | OILITE TM-11                                    | 1           |
| 16    | MAIN-SHAFT-TM-11     | MAIN SHAFT                                      | 1           |
| 17    |                      | TM-11 TAPER ROLLER BEARING                      | 2           |
| 18    | CUP-08231            | TM-11 RACE                                      | 2           |
| 19    | HITCHPIN-5/16X2&3/4  | SAFETY PIN                                      | 1           |
| 20    | OIL-SEAL             | OIL SEAL                                        | 1           |
|       | BOLT-5/16X18X4&1/2   | BOLT FOR TM11 BODY                              | 8           |
|       |                      | WOODRUFF KEY MAIN SHAFT                         | 1           |
|       | FLATWASHER-SAE-5/16  |                                                 | 18          |
| 23    |                      |                                                 |             |
|       |                      |                                                 |             |
| MISC  | SECTION              |                                                 |             |
|       |                      |                                                 |             |
|       | LABEL-KIT-TM11       | INSTRUCTION AND CAUTION STICKERS                | 1           |
|       | TM11-CHOKE           | CHOKE CONTROL ADD ON ASSEMBLY                   | 1           |
|       |                      |                                                 |             |