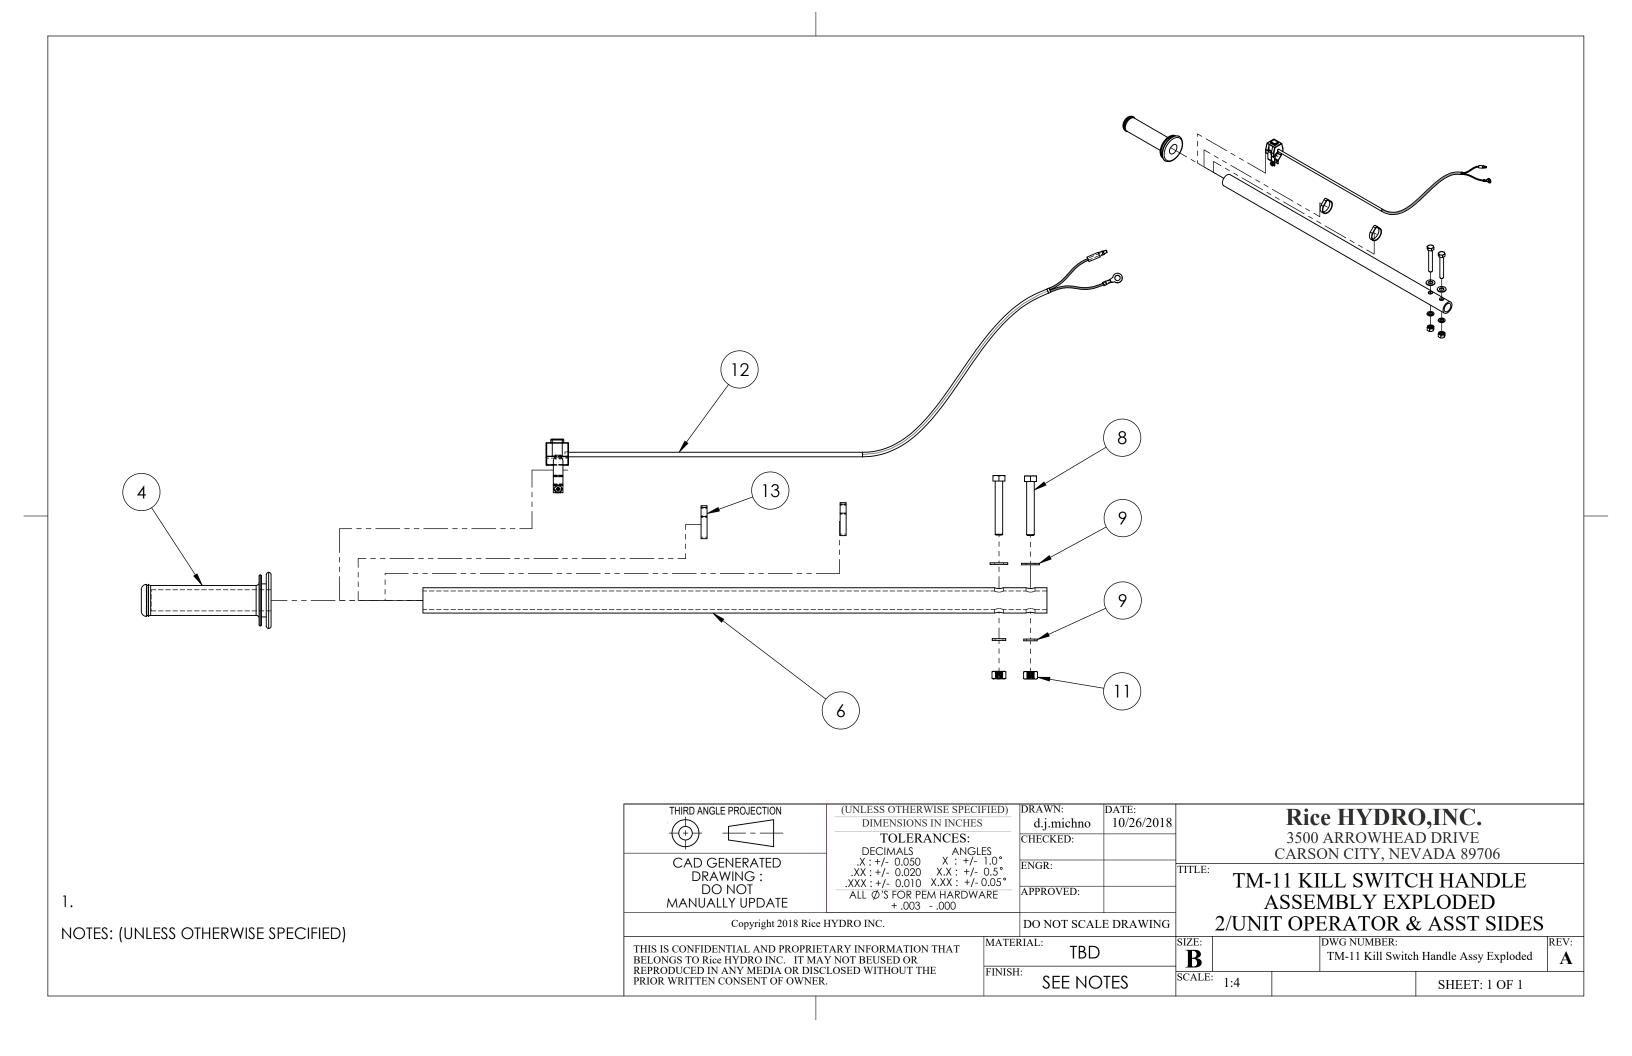

## ASSISTANT HANDLE ASSY..

| 9             | GRIPS-1" TM11-HANDLE BOLT-5/16X18X2&1/4 FLATWASHER-SAE-5/16 LOCKNUT-5/16X18        | FLATWASHER                                                       | 1<br>1<br>2<br>4<br>2 |  |  |
|---------------|------------------------------------------------------------------------------------|------------------------------------------------------------------|-----------------------|--|--|
| THROT         | THROTTLE HANDLE ASSY                                                               |                                                                  |                       |  |  |
|               | THROTTLE-TM11 GRIPS-1" CABLE-THROTTLE-ASSY TM11-HANDLE-THROTTLE BOLT-5/16X18X2&1/4 | THROTTLE HANDLE ONLY                                             | 1<br>1<br>1<br>1<br>2 |  |  |
| 9<br>11<br>13 | FLATWASHER-SAE-5/16<br>LOCKNUT-5/16X18<br>ZIPTIE-MED                               | FLATWASHER<br>LOCKNUT FOR HANDLE<br>ZIPTIE                       | 4<br>2<br>2           |  |  |
| KILL          | KILL SWITCH HANDLE ASSY (OPERATOR/ASSISTANT)                                       |                                                                  |                       |  |  |
| 9<br>11       | FLATWASHER-SAE-5/16<br>LOCKNUT-5/16X18                                             |                                                                  | 1<br>2<br>2<br>4<br>2 |  |  |
|               | ZIPTIE-MED                                                                         | ZIPTIE                                                           | 2                     |  |  |
|               | if ordering MAIN S                                                                 | SHAFT must also replace locknut                                  |                       |  |  |
|               | MAIN-SHAFT-TM-11                                                                   | MAIN SHAFT                                                       | 1                     |  |  |
|               | MAIN-SHAFT-LOCKNUT                                                                 | LOCKNUT                                                          | 1                     |  |  |
|               | WDRFKEY-1/4X1                                                                      | WOODRUFF KEY MAIN SHAFT                                          | 1                     |  |  |
|               | if ordering <b>CONE or CUP</b> must also replace locknut, seal, cup and cone       |                                                                  |                       |  |  |
|               | CONE-08125                                                                         | TM-11 TAPER ROLLER BEARING                                       | 2                     |  |  |
|               | MAIN-SHAFT-LOCKNUT                                                                 | LOCKNUT                                                          | 1                     |  |  |
|               | CUP-08231                                                                          | TM-11 RACE                                                       | 2                     |  |  |
|               | OIL-SEAL                                                                           |                                                                  | 1                     |  |  |
|               | if ordering BODY must also replace bearing (pressed), cup, locknut and sea         |                                                                  |                       |  |  |
|               | AUGER-2MAN-BODY                                                                    | GEAR BODY                                                        | 1                     |  |  |
|               | BEARING-3/4X1                                                                      | OILITE TM-11                                                     | 1                     |  |  |
|               | CUP-08231                                                                          | TM-11 RACE                                                       | 2                     |  |  |
|               | MAIN-SHAFT-LOCKNUT                                                                 |                                                                  | 1                     |  |  |
|               | OIL-SEAL                                                                           |                                                                  | 1                     |  |  |
|               | CONE-08125                                                                         | TM-11 TAPER ROLLER BEARING                                       | 2                     |  |  |
|               | AUGER-2MAN-COVER                                                                   | st also replace bearing (pressed)  GEAR BODY COVER  OILITE TM-11 | 1<br>1                |  |  |
|               | if ordering DD-KILL-SWITCH must also order                                         |                                                                  |                       |  |  |
|               | LOCKNUT-KEPS-6/32                                                                  |                                                                  | 1                     |  |  |
|               | MACH-SCREW-6/32                                                                    |                                                                  | 1                     |  |  |