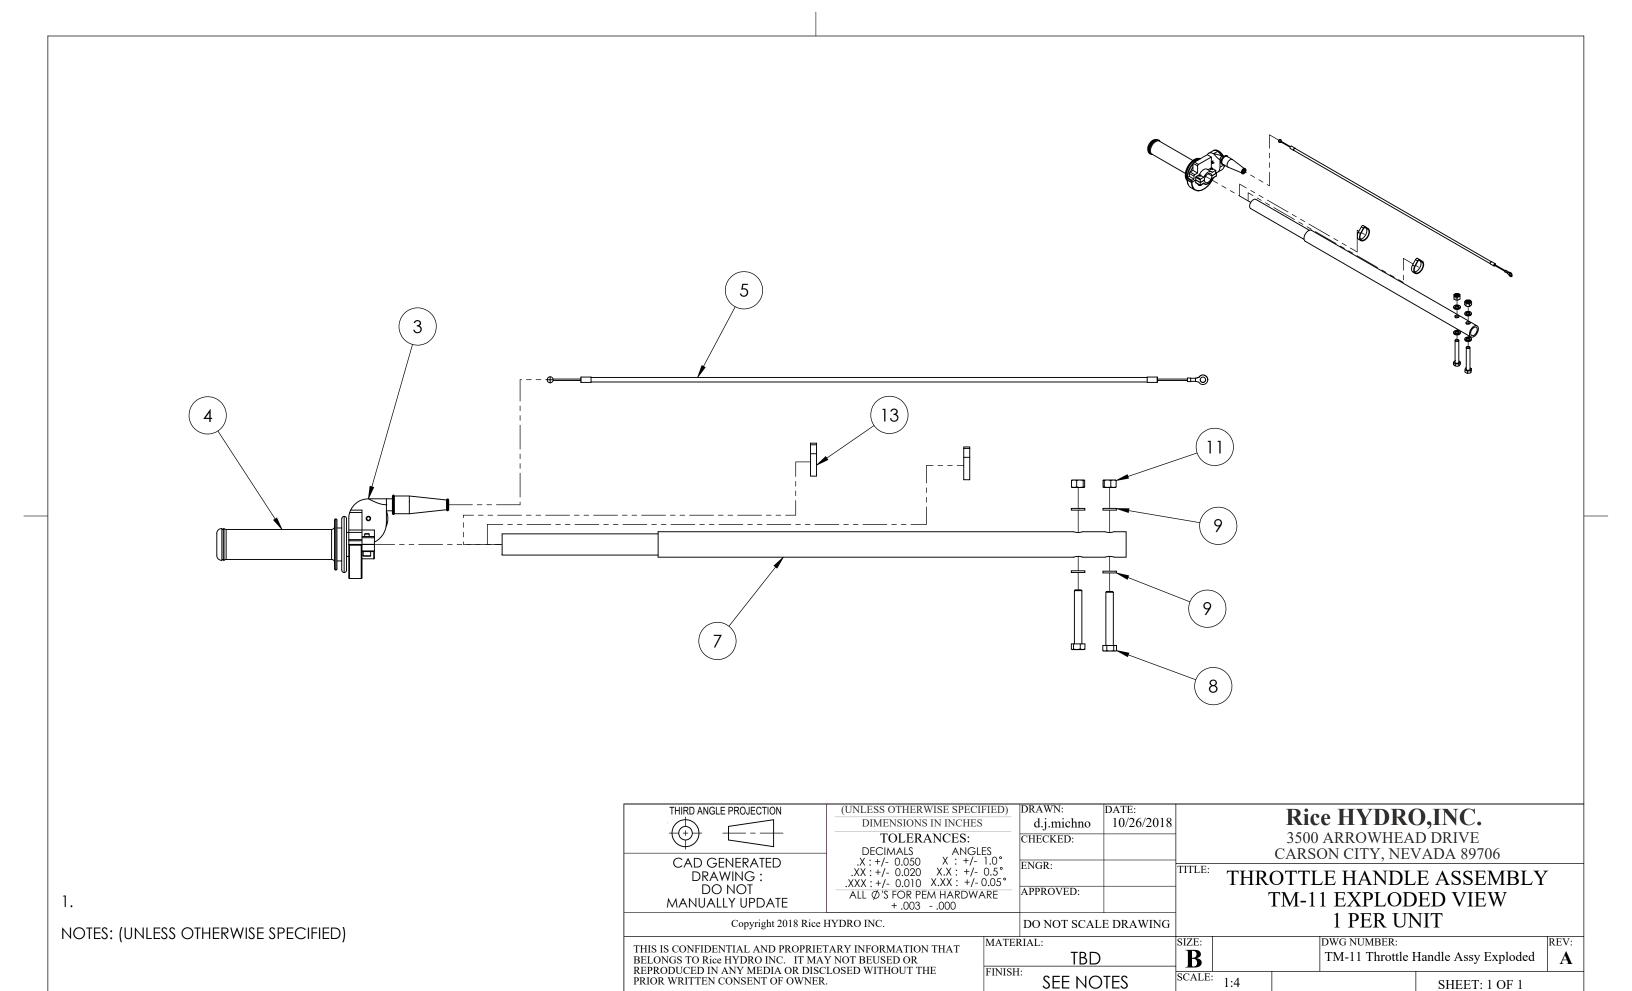

## ASSISTANT HANDLE ASSY..

| 9             | GRIPS-1" TM11-HANDLE BOLT-5/16X18X2&1/4 FLATWASHER-SAE-5/16 LOCKNUT-5/16X18        | FLATWASHER                                                       | 1<br>1<br>2<br>4<br>2 |  |  |
|---------------|------------------------------------------------------------------------------------|------------------------------------------------------------------|-----------------------|--|--|
| THROT         | THROTTLE HANDLE ASSY                                                               |                                                                  |                       |  |  |
|               | THROTTLE-TM11 GRIPS-1" CABLE-THROTTLE-ASSY TM11-HANDLE-THROTTLE BOLT-5/16X18X2&1/4 | THROTTLE HANDLE ONLY                                             | 1<br>1<br>1<br>1<br>2 |  |  |
| 9<br>11<br>13 | FLATWASHER-SAE-5/16<br>LOCKNUT-5/16X18<br>ZIPTIE-MED                               | FLATWASHER<br>LOCKNUT FOR HANDLE<br>ZIPTIE                       | 4<br>2<br>2           |  |  |
| KILL          | KILL SWITCH HANDLE ASSY (OPERATOR/ASSISTANT)                                       |                                                                  |                       |  |  |
| 9<br>11       | FLATWASHER-SAE-5/16<br>LOCKNUT-5/16X18                                             |                                                                  | 1<br>2<br>2<br>4<br>2 |  |  |
|               | ZIPTIE-MED                                                                         | ZIPTIE                                                           | 2                     |  |  |
|               | if ordering MAIN S                                                                 | SHAFT must also replace locknut                                  |                       |  |  |
|               | MAIN-SHAFT-TM-11                                                                   | MAIN SHAFT                                                       | 1                     |  |  |
|               | MAIN-SHAFT-LOCKNUT                                                                 | LOCKNUT                                                          | 1                     |  |  |
|               | WDRFKEY-1/4X1                                                                      | WOODRUFF KEY MAIN SHAFT                                          | 1                     |  |  |
|               | if ordering <b>CONE or CUP</b> must also replace locknut, seal, cup and cone       |                                                                  |                       |  |  |
|               | CONE-08125                                                                         | TM-11 TAPER ROLLER BEARING                                       | 2                     |  |  |
|               | MAIN-SHAFT-LOCKNUT                                                                 | LOCKNUT                                                          | 1                     |  |  |
|               | CUP-08231                                                                          | TM-11 RACE                                                       | 2                     |  |  |
|               | OIL-SEAL                                                                           |                                                                  | 1                     |  |  |
|               | if ordering BODY must also replace bearing (pressed), cup, locknut and sea         |                                                                  |                       |  |  |
|               | AUGER-2MAN-BODY                                                                    | GEAR BODY                                                        | 1                     |  |  |
|               | BEARING-3/4X1                                                                      | OILITE TM-11                                                     | 1                     |  |  |
|               | CUP-08231                                                                          | TM-11 RACE                                                       | 2                     |  |  |
|               | MAIN-SHAFT-LOCKNUT                                                                 |                                                                  | 1                     |  |  |
|               | OIL-SEAL                                                                           |                                                                  | 1                     |  |  |
|               | CONE-08125                                                                         | TM-11 TAPER ROLLER BEARING                                       | 2                     |  |  |
|               | AUGER-2MAN-COVER                                                                   | st also replace bearing (pressed)  GEAR BODY COVER  OILITE TM-11 | 1<br>1                |  |  |
|               | if ordering DD-KILL-SWITCH must also order                                         |                                                                  |                       |  |  |
|               | LOCKNUT-KEPS-6/32                                                                  |                                                                  | 1                     |  |  |
|               | MACH-SCREW-6/32                                                                    |                                                                  | 1                     |  |  |