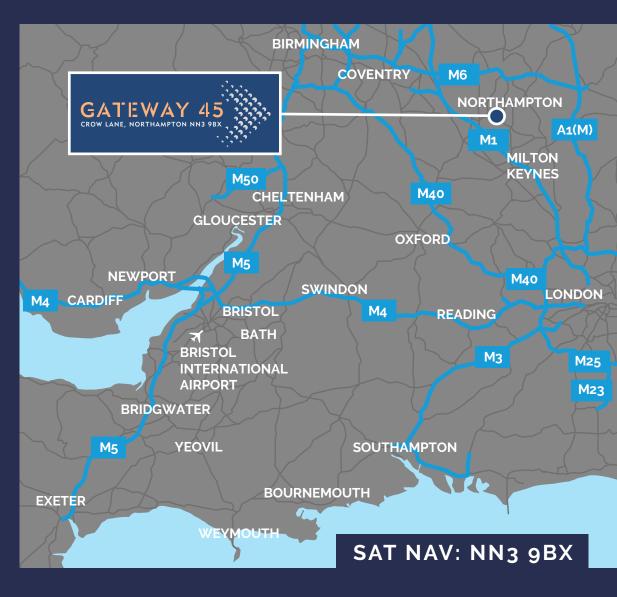

## LOCATION

Northampton is one of England's fastest growing towns and is the strategic location for many national organisations as their central hub for business. Northampton has excellent rail and road communications, with hourly train services to London and road links to the M1 at Junctions 15, 15a & 16 and additionally to the A14 in the North.

The Crow Lane Industrial Estate is situated about 3 miles east of Northampton Town Centre adjacent to the A45 Expressway, which provides dual carriageway access to Junction 15 of the M1 Motorway to the South and the A14 (A1/M1 Link) to the east. Crow Lane has been developed since the late 1980s as a manufacturing and distribution estate. Local occupiers include The Car Shop, Booker Cash & Carry and Royal Mail Distribution Centre. Gateway 45 is located at the junction to The Causeway.

#### **DRIVE TIMES**

| Northampton   | 5 mile  | 9 mins       |
|---------------|---------|--------------|
| Kettering     | 13 mile | 22 mins      |
| Milton Keynes | 21 mile | 25 mins      |
| Rugby         | 26 mile | 37 mins      |
| Peterborough  | 37 mile | 56 mins      |
| Coventry      | 39 mile | 46 mins      |
| Cambridge     | 49 mile | 1 hr         |
| Birmingham    | 61 mile | 1 hr         |
| London        | 70 mile | 1 hr 35 mins |

Source: Google Maps

VIEW LOCAL MAPS