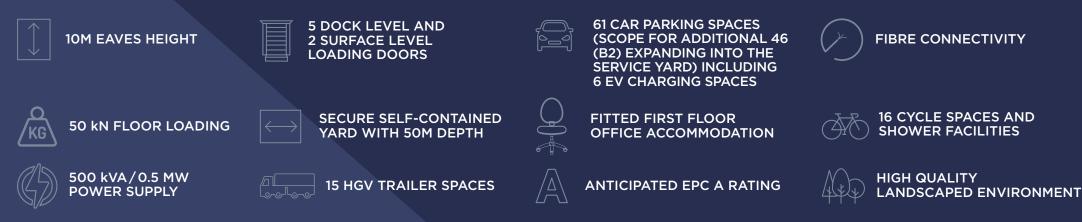

ations as their central hub for business. Northampton has excellent rail and road communications, with hourly train services to London and road links to the M1 at Junctions 15, 15a & 16 and additionally to the A14 in the North.

The Crow Lane Industrial Estate is situated about 3 miles east of Northampton Town Centre adjacent to the A45 Expressway, which provides dual carriageway access to Junction 15 of the M1 Motorway to the South and the A14 (A1/M1 Link) to the east. Crow Lane has been developed since the late 1980s as a manufacturing and distribution estate. Local occupiers include The Car Shop, Booker Cash & Carry and Royal Mail Distribution Centre. Gateway 45 is located at the junction to The Causeway.

## ACCOMMODATION







### UNIT 1 - 90,014 SQ FT





## UNIT 2 – 57,834 SQ FT



# CONNECTIVITY

#### **DRIVE TIMES**

| Northampton   | 5 mile  | 9 mins       |
|---------------|---------|--------------|
| Kettering     | 13 mile | 22 mins      |
| Milton Keynes | 21 mile | 25 mins      |
| Rugby         | 26 mile | 37 mins      |
| Peterborough  | 37 mile | 56 mins      |
| Coventry      | 39 mile | 46 mins      |
| Cambridge     | 49 mile | 1 hr         |
| Birmingham    | 61 mile | 1 hr         |
| London        | 70 mile | 1 hr 35 mins |

Source: Google Maps



VIEW LOCAL MAPS





### PLANNING

Planning application submitted for full unrestricted B1, B2 and B8 uses.

### RENT

Please contact our retained agent for further information.

### TENURE

The premises are available by way of a new lease, or alternatively a sale will be considered.

#### **FURTHER INFOR