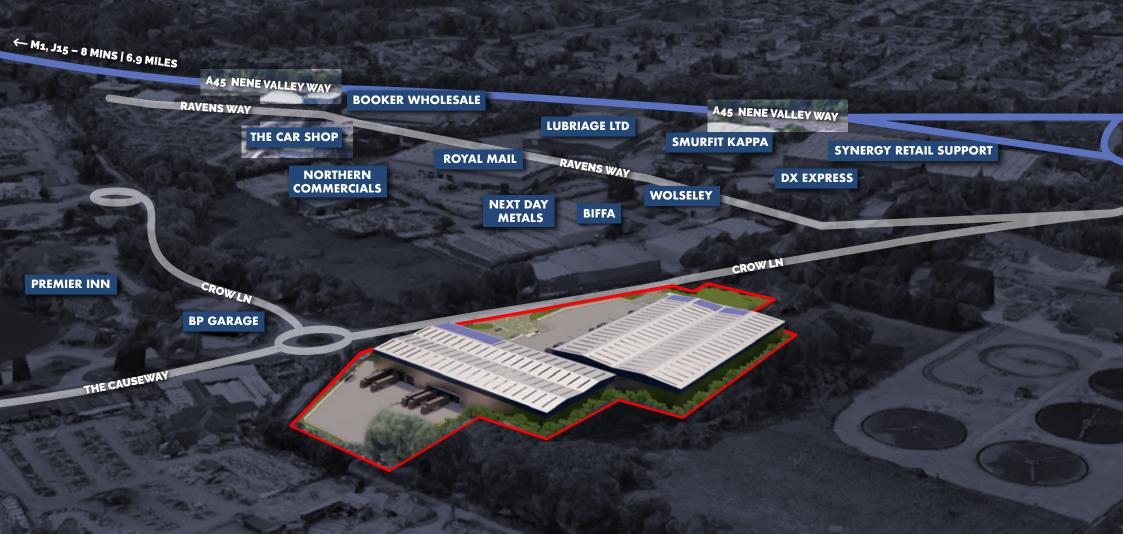

The Crow Lane Industrial Estate is situated about 3 miles east of Northampton Town Centre adjacent to the A45 Expressway, which provides dual carriageway access to Junction 15 of the M1 Motorway to the South and the A14 (A1/M1 Link) to the east. Crow Lane has been developed since the late 1980s as a manufacturing and distribution estate. Local occupiers include The Car Shop, Booker Cash & Carry and Royal Mail Distribution Centre. Gateway 45 is located at the junction to The Causeway.