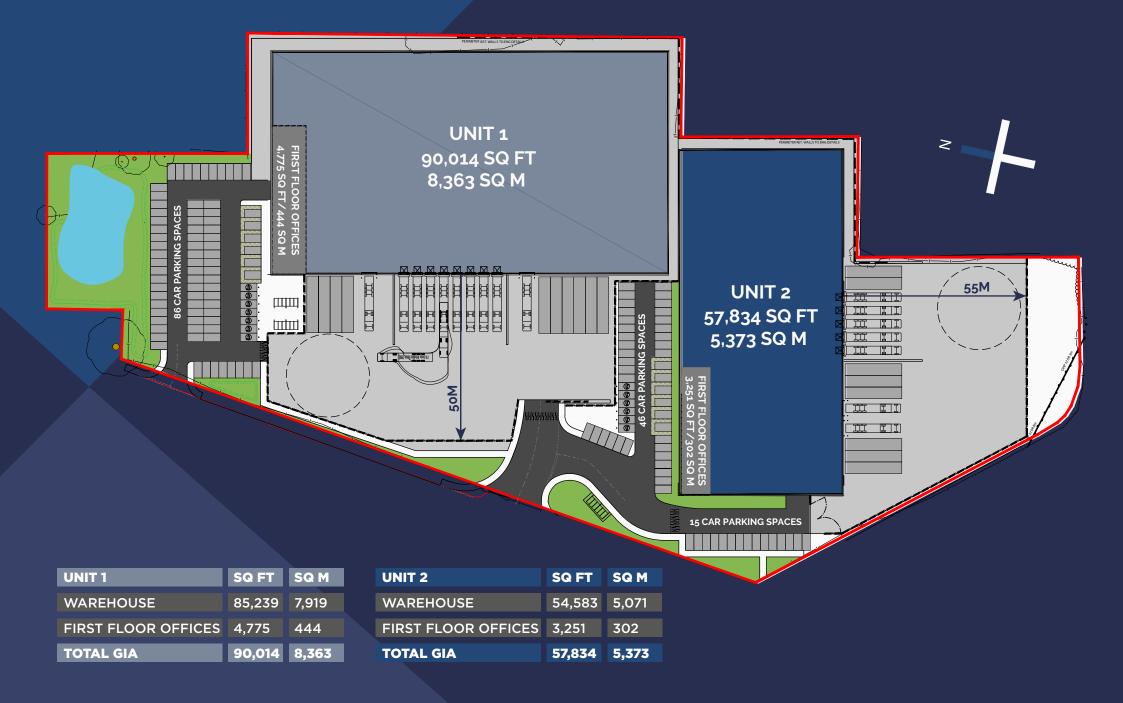

# TO LET / FOR SALE

UNIT 1 90,014 SQ FT 8,363 SQ M

UNIT 2 57,834 SQ FT 5,373 SQ M

### UNIT 1 - 90,014 SQ FT

## UNIT 2 – 57,834 SQ FT