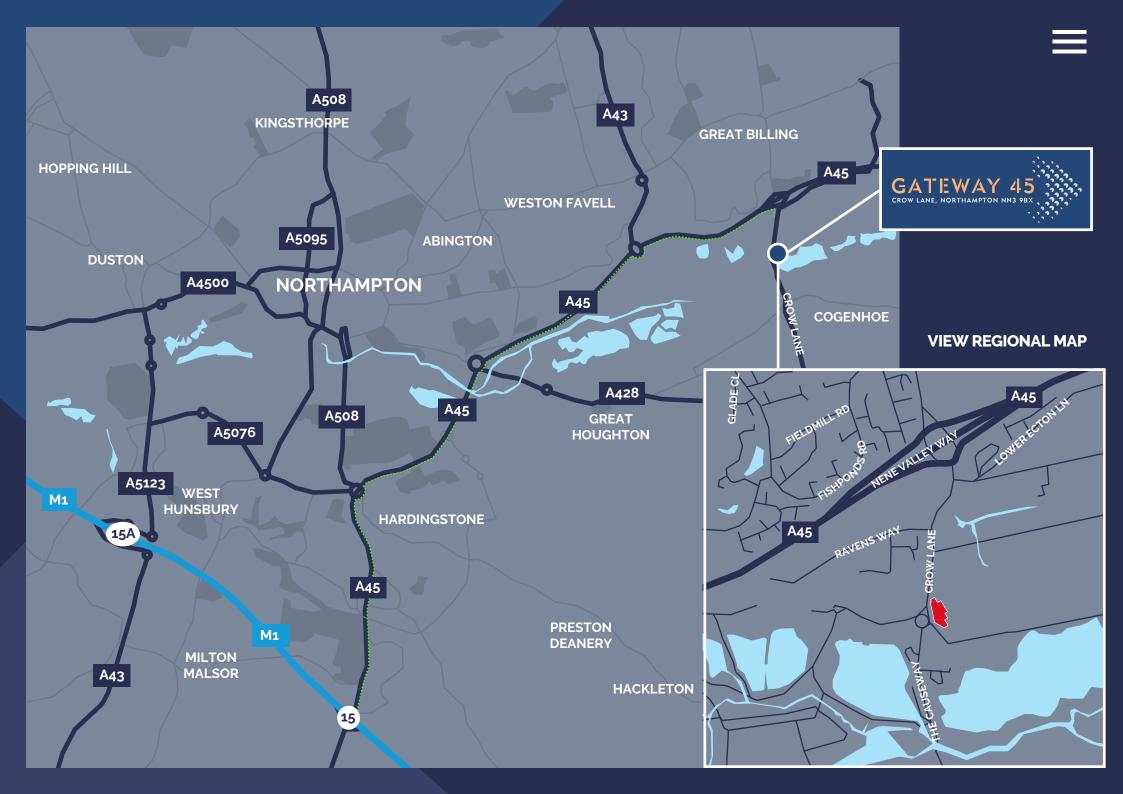

The Crow Lane Industrial Estate is situated about 3 miles east of Northampton Town Centre adjacent to the A45 Expressway, which provides dual carriageway access to Junction 15 of the M1 Motorway to the South and the A14 (A1/M1 Link) to the east. Crow Lane has been developed since the late 1980s as a manufacturing and distribution estate. Local occupiers include The Car Shop, Booker Cash & Carry and Royal Mail Distribution Centre. Gateway 45 is located at the junction to The Causeway.

Source: Google Maps

VIEW LOCAL MAPS