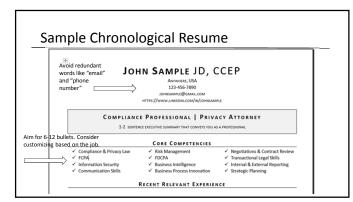

### Create a Strong Resume First Impression

• 6 second Rule

- Branded resume = Short marketing document
- Prices range from \$199 \$3,000 for resumes & packages

abilities

positions ontaci info es

refer

- → Mid-level → \$450 \$700
- Mid-level → \$450 \$752 Should be collaborative process skills cosume education education esserves

#### This isn't your obituary

- Work Experience • 10 years (case by case)
- Education
  - No dates
- Certifications / Licenses • No dates