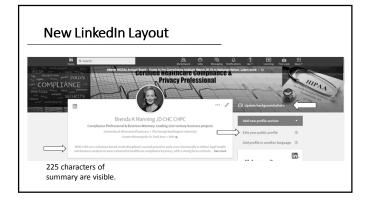

#### Summarize Who You Are

- 2,000 characters, first 62 characters show on mobile app
   First 225 show on PC
- LI is NOT your resume
- Use this section to tell a little about yourself
  - What you do, why someone should hire you
  - Consider using a video
  - Ageism: don't lead with "25 years experience"
  - Keywords / Core Competencies
  - Highlight achievements