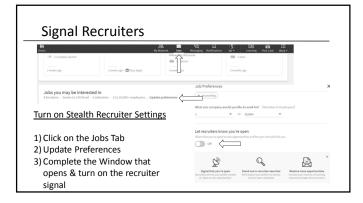

### Create a Winning Network

- 500+ = "magic number"
- Personalize invites
  - Secret: use the 3 dots on the top right of mobile app
- If you don't know where to start, begin with family, friends, former classmates & coworkers
  - Don't limit to your industry
  - Join groups
  - Comment on articles
  - Connections will naturally follow