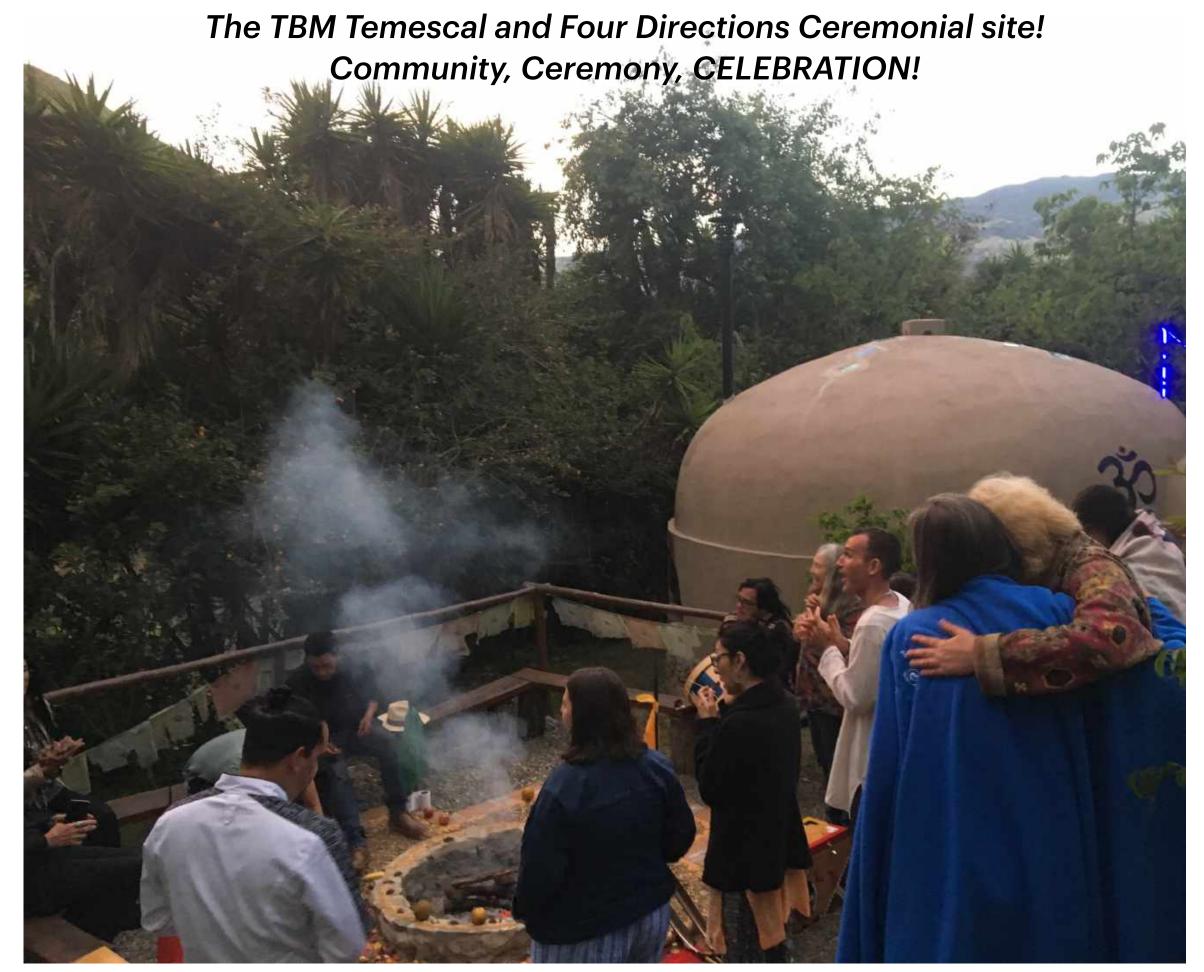

- Temescal Stone Sauna (sweat lodge) and Four Directions Fire Pit
- Avesa Healing Chamber and extensive list of services including Massage & Spa
- Violet Ray Shiva Temple & Satsang Meditation Center
- International art collection of Sri & Kira...ask for a tour!
- Onsite "Old Paute" Archeological Site
- Authentic Mayan Ceremonial Site
- Fully Equipped Yoga Center & Dance Studio

# You will have full access to ALL TBM Amenities and direct interaction with our Cañari friends.