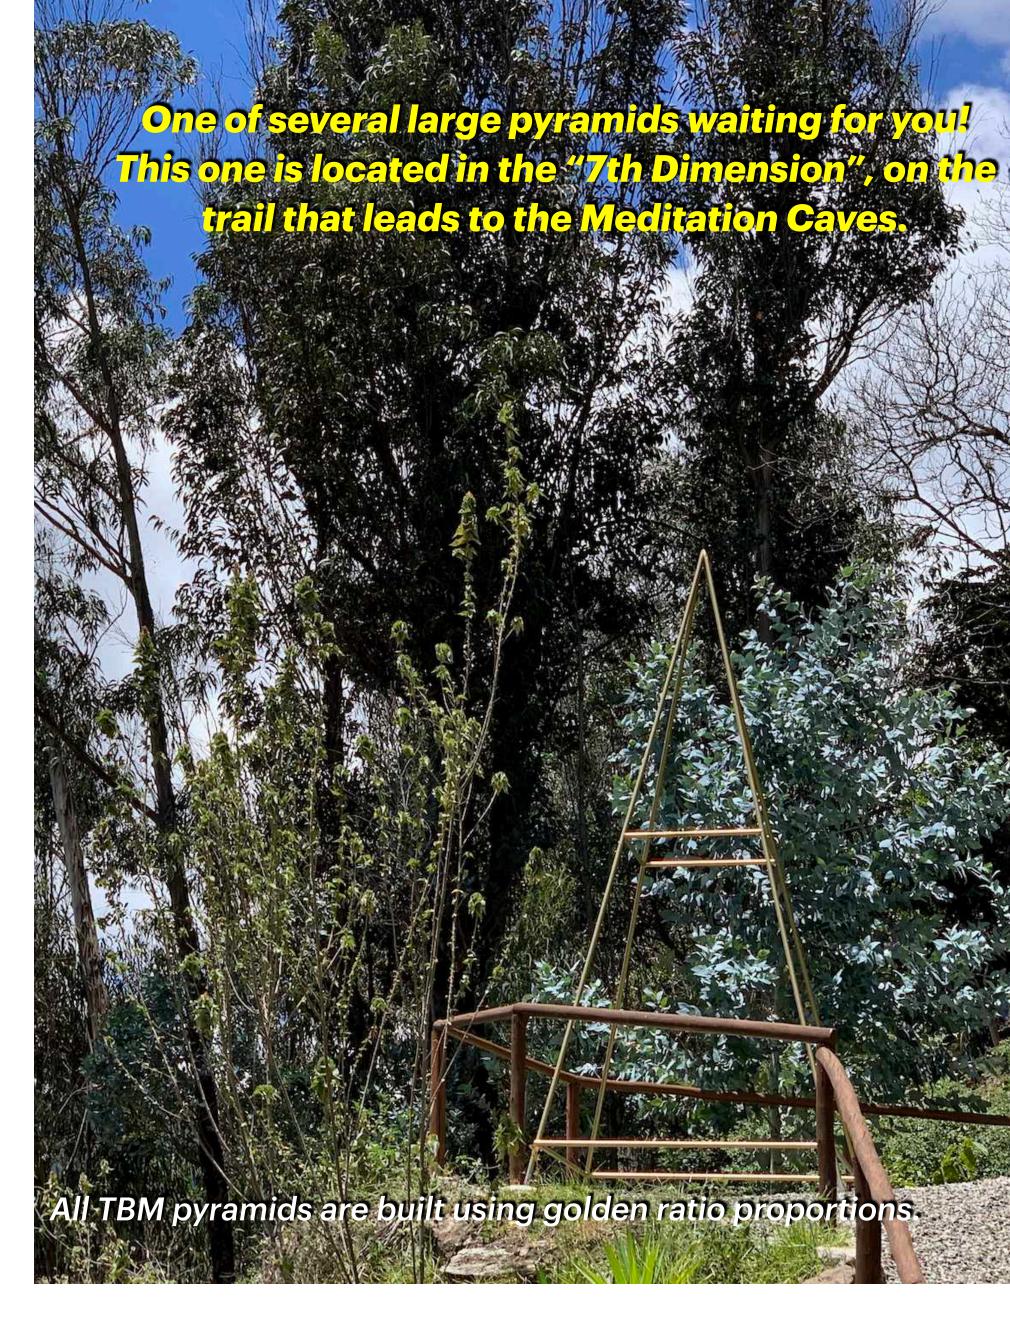

# TOSA Blue Mountain is an all-inclusive destination location! Whether you are coming to study the Yoga of Self Ascension or to call forward your best life, TBM has it all!

- All-Inclusive Vegetarian/Vegan Cuisine and Coffee Bar
- Water Therapy Center
- State of the Art Exercise facility
- Groomed Hiking Trails with View areas and benches
- Two Meditation Caves
- Onsite ORIGINAL Indigenous Ceremonial Sites and 5000+ yr old Petroglyphs
- Sacred Medicine Visioning Journeys, harvested on-site!
- Two high aspect ratio Pyramids