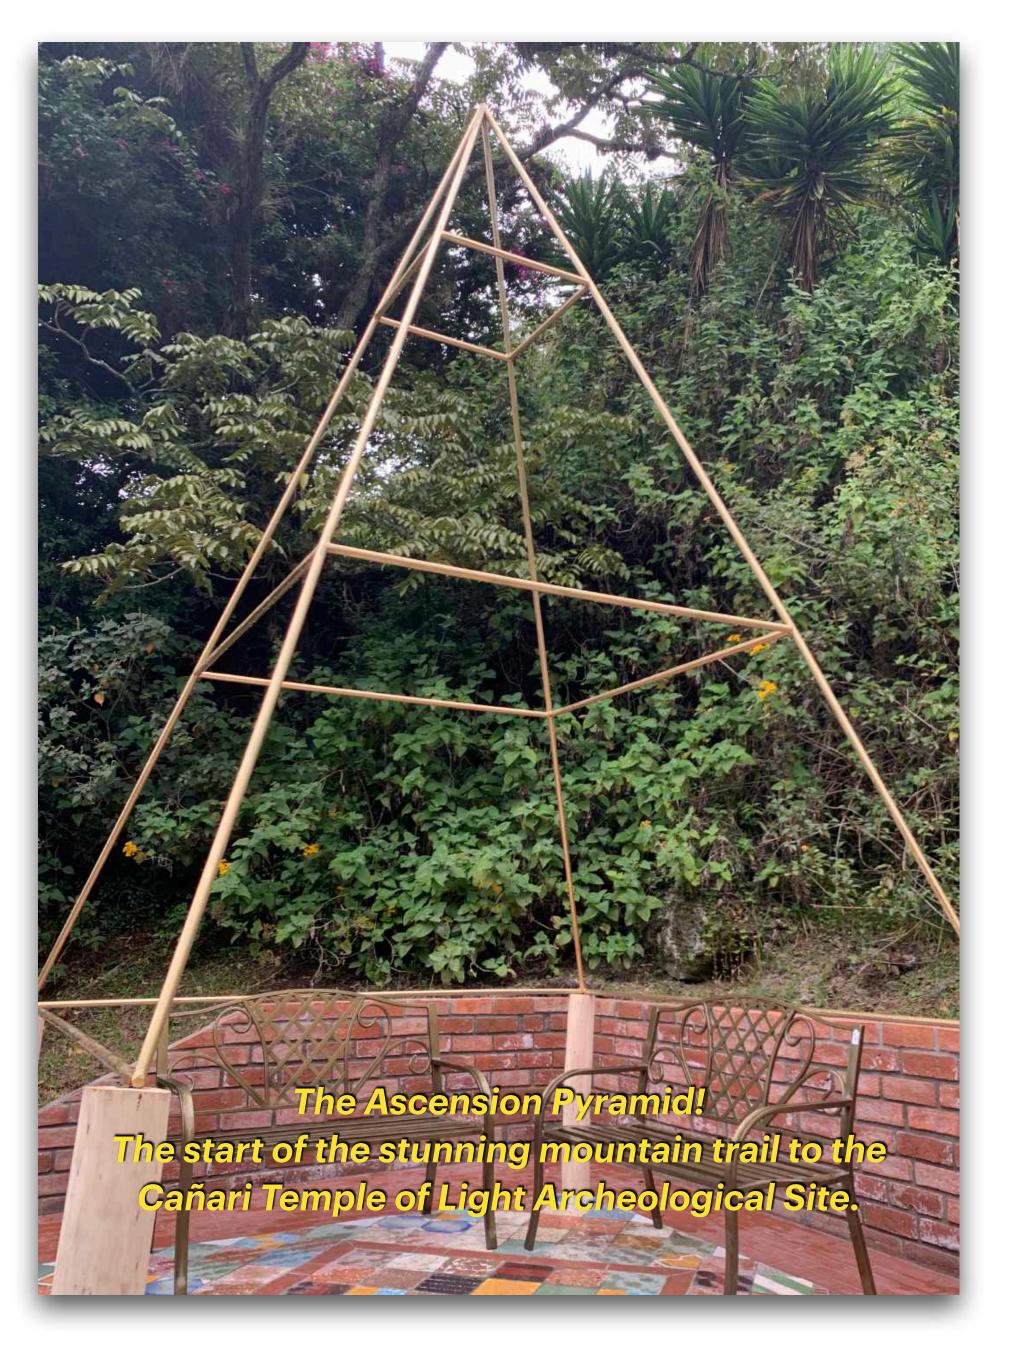

# TOSA Blue Mountain is an all-inclusive destination location! Whether you are coming to study the Yoga of Self Ascension or to call forward your best life, TBM has it all!

- All-Inclusive Vegetarian/Vegan Cuisine and Coffee Bar
- Water Therapy Center
- State of the Art Exercise facility
- Groomed Hiking Trails with View areas and benches
- Two Meditation Caves
- Onsite ORIGINAL Indigenous Ceremonial Sites and 5000+ yr old Petroglyphs
- Sacred Medicine Visioning Journeys, harvested on-site!
- Two high aspect ratio Pyramids