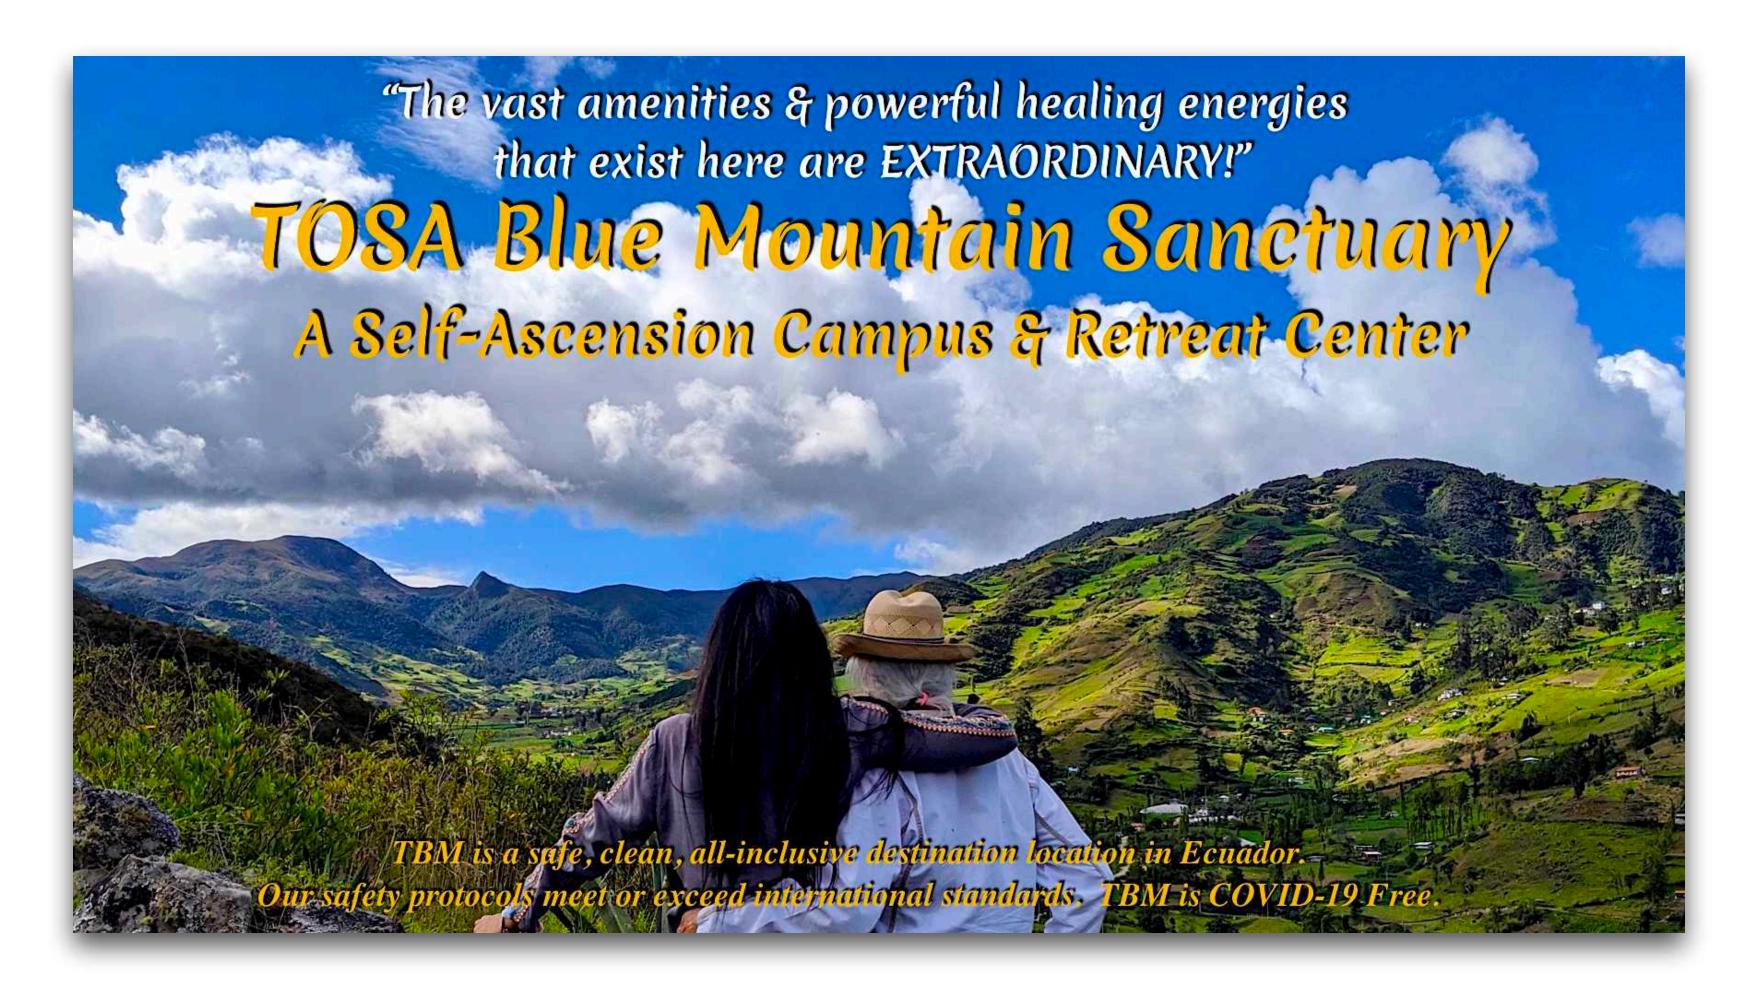

## WHERE

TOSA Blue Mountain, Ecuador in the heart of the Andes Mountains.

## The Eagle and Condor Unite! The Birth of Balance with the *Cañari*

In the spirit of Oneness and Unity, the *Cañari* Indigenous Lineage Keepers are returning to TOSA Blue Mountain in the heart of the Andes Mountains. The March Equinox Ceremony will happen with messages from the elders and the sacred temple sites on the mountain.

## Together we are Better! Residential Summit Package Details

Supported by the stunning beauty and high vibrational frequencies at TOSA Blue Mountain Sanctuary in harmony with Sacred ceremony, spiritual support and divine inspiration, prepare to soar as you break free from any-thing that would challenge your mastery!