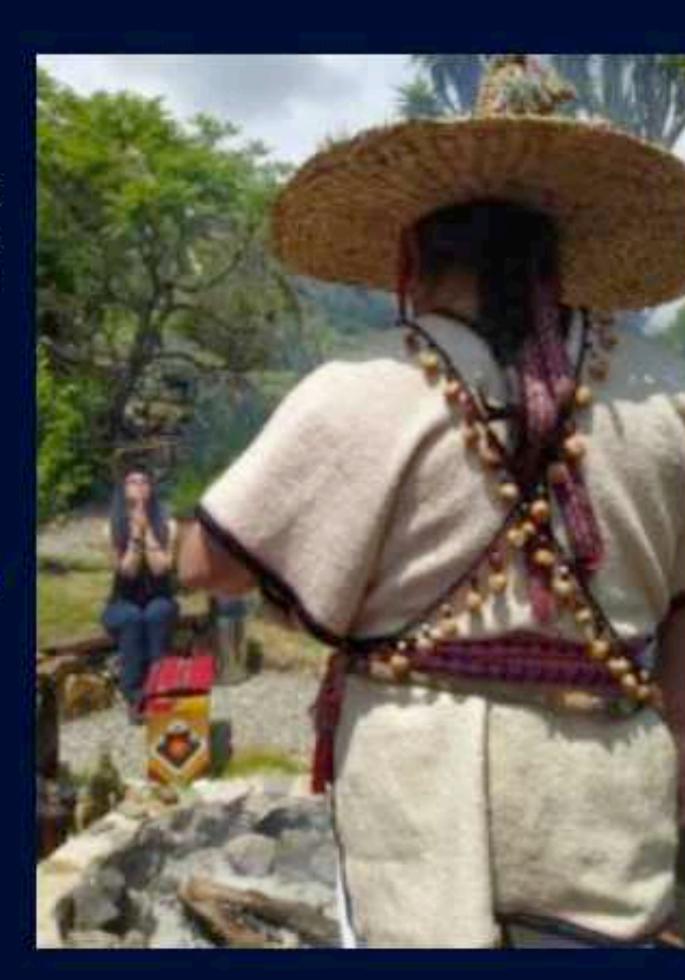

## The Eagle and Condor Unite! The Birth of Balance with the *Cañari*

In the spirit of Oneness and Unity, the *Cañari* Indigenous Lineage Keepers are returning to TOSA Blue Mountain in the heart of the Andes Mountains. The March Equinox Ceremony will happen with messages from the elders and the sacred temple sites on the mountain.

This is the birthing moment of greater harmony for the whole planet as the Eagle and the Condor! Be a part of the blessing and ceremony together with the Cañari all weekend long at the WWA Global Summit!

ALL Virtual Ticket Holders and On Site Guests get to be a part of the the journey with the documentary being filmed on site!

Ksenia Poulber is creating the WWA documentary featuring the importance of the Oneness energy with the Ancestral Lineage Holders of one of the most powerful places on the planet for consciousness and awakening!

Onsite guests will have the RARE opportunity to be at the Temple of Light as the Cañari begin the continuous ceremony starting at NOON on Friday! Only residential guests will have this access and many other surprises.