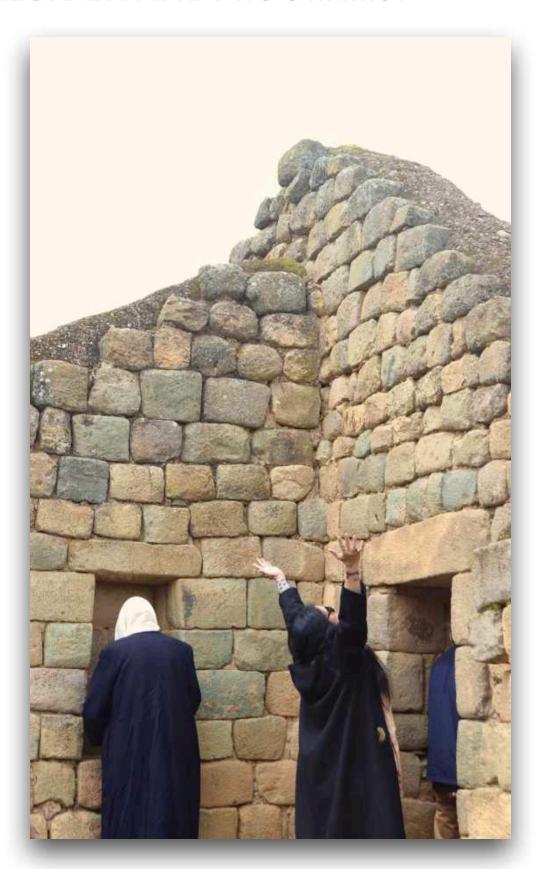

## The Eagle and Condor Unite! The Birth of Balance with the *Cañari*

In the spirit of Oneness and Unity, the *Cañari* Indigenous Lineage Keepers are returning to TOSA Blue Mountain in the heart of the Andes Mountains. The March Equinox Ceremony will happen with messages from the elders and the sacred temple sites on the mountain.

# TOSA Blue Mountain is an all-inclusive destination location! Whether you are coming to study the Yoga of Self Ascension or to call forward your best life, TBM has it all!

- All-Inclusive Vegetarian/Vegan Cuisine and Coffee Bar
- Water Therapy Center
- State of the Art Exercise facility
- Groomed Hiking Trails with View areas and benches
- Two Meditation Caves
- Onsite ORIGINAL Indigenous Ceremonial Sites and 5000+ yr old Petroglyphs
- Sacred Medicine Visioning Journeys, harvested on-site!
- Two high aspect ratio Pyramids