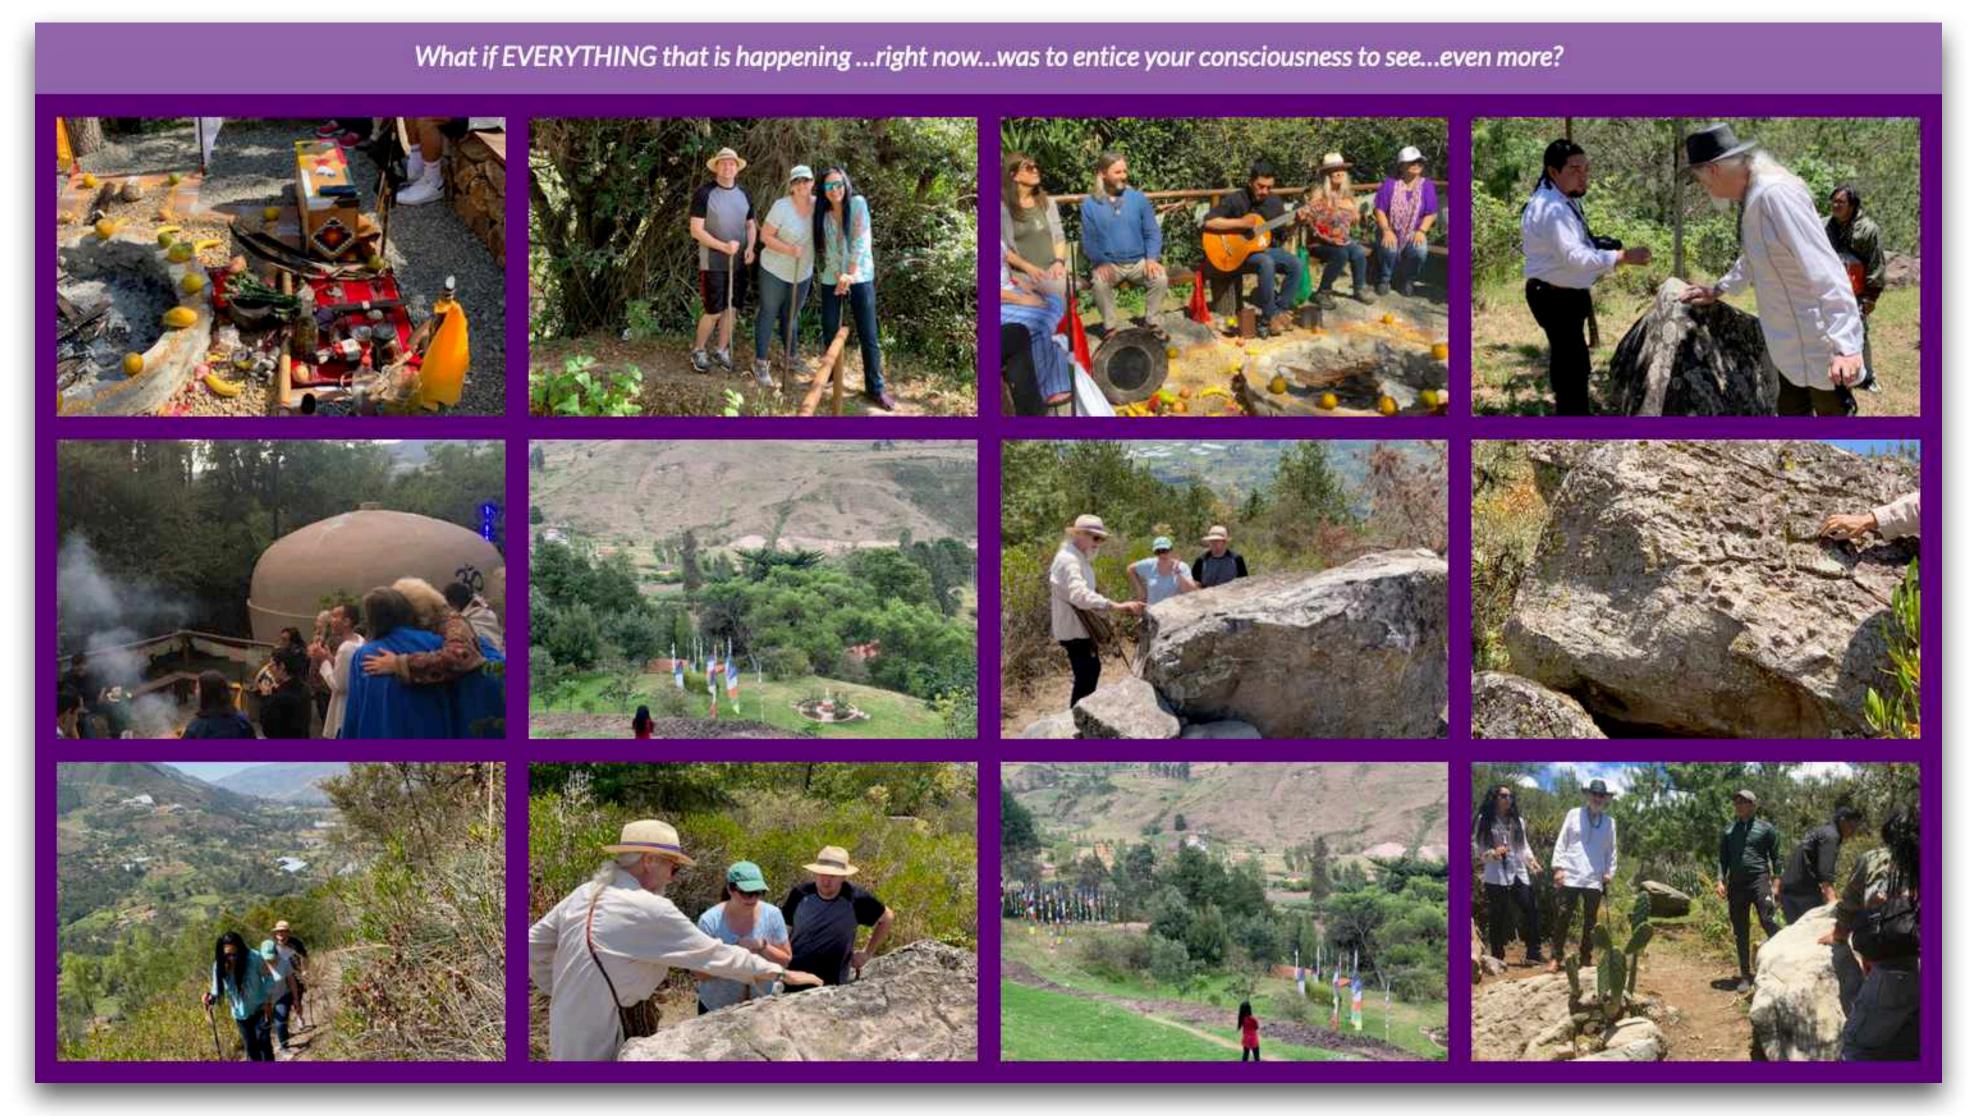

## The Eagle and Condor Unite! The Birth of Balance with the *Cañari*

In the spirit of Oneness and Unity, the *Cañari* Indigenous Lineage Keepers are returning to TOSA Blue Mountain in the heart of the Andes Mountains. The March Equinox Ceremony will happen with messages from the elders and the sacred temple sites on the mountain.

This is the birthing moment of greater harmony for the whole planet as the Eagle and the Condor! Be a part of the blessing and ceremony together with the Cañari all weekend long at the WWA Global Summit!

Onsite guests will have the RARE opportunity to be at the Temple of Light as the Cañari begin the continuous ceremony starting at NOON on Friday! Only residential guests will have this access and many other surprises.