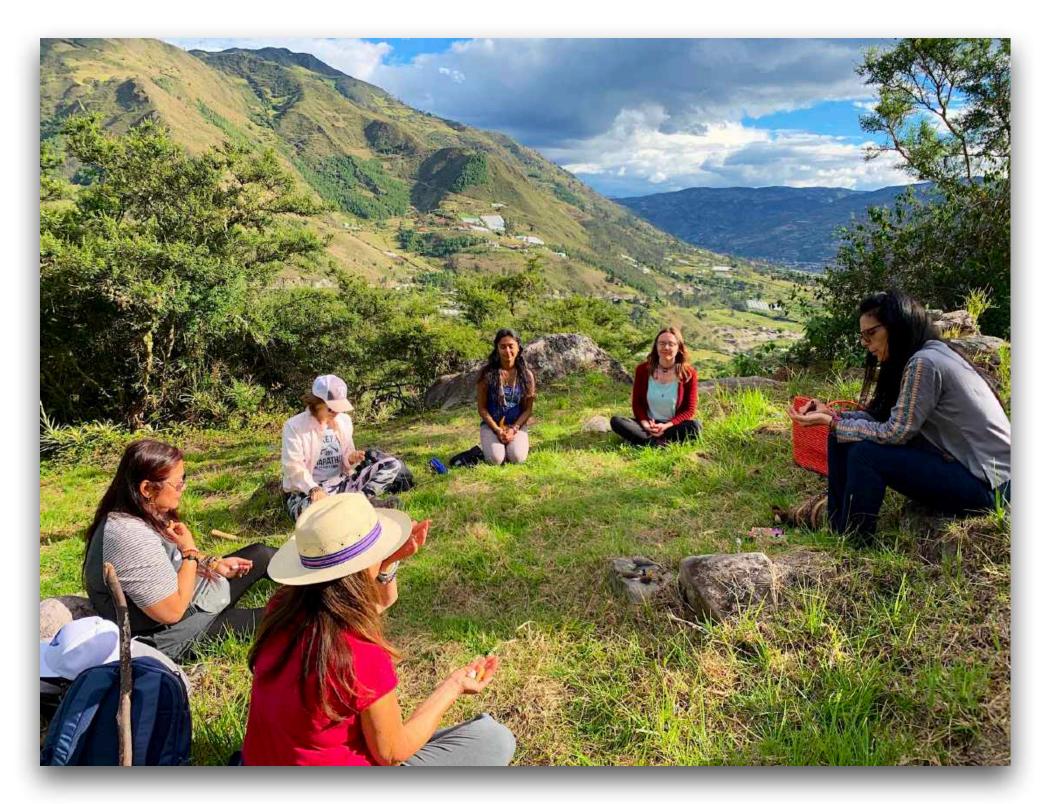

## The Eagle and Condor Unite! The Birth of Balance with the *Cañari*

In the spirit of Oneness and Unity, the *Cañari* Indigenous Lineage Keepers are returning to TOSA Blue Mountain in the heart of the Andes Mountains. The March Equinox Ceremony will happen with messages from the elders and the sacred temple sites on the mountain.

This is the birthing moment of greater harmony for the whole planet as the Eagle and the Condor! Be a part of the blessing and ceremony together with the Cañari all weekend long at the WWA Global Summit!

### Friday, March 19, 2021 The Illumination begins! B, L, D, S

Wake up in the Sacred Andean Valley and embrace the singing birds, (TBM has over 10 varieties of hummingbirds, Condors and so many more), plus abundant flowers and vast views. This morning after breakfast is a special time!