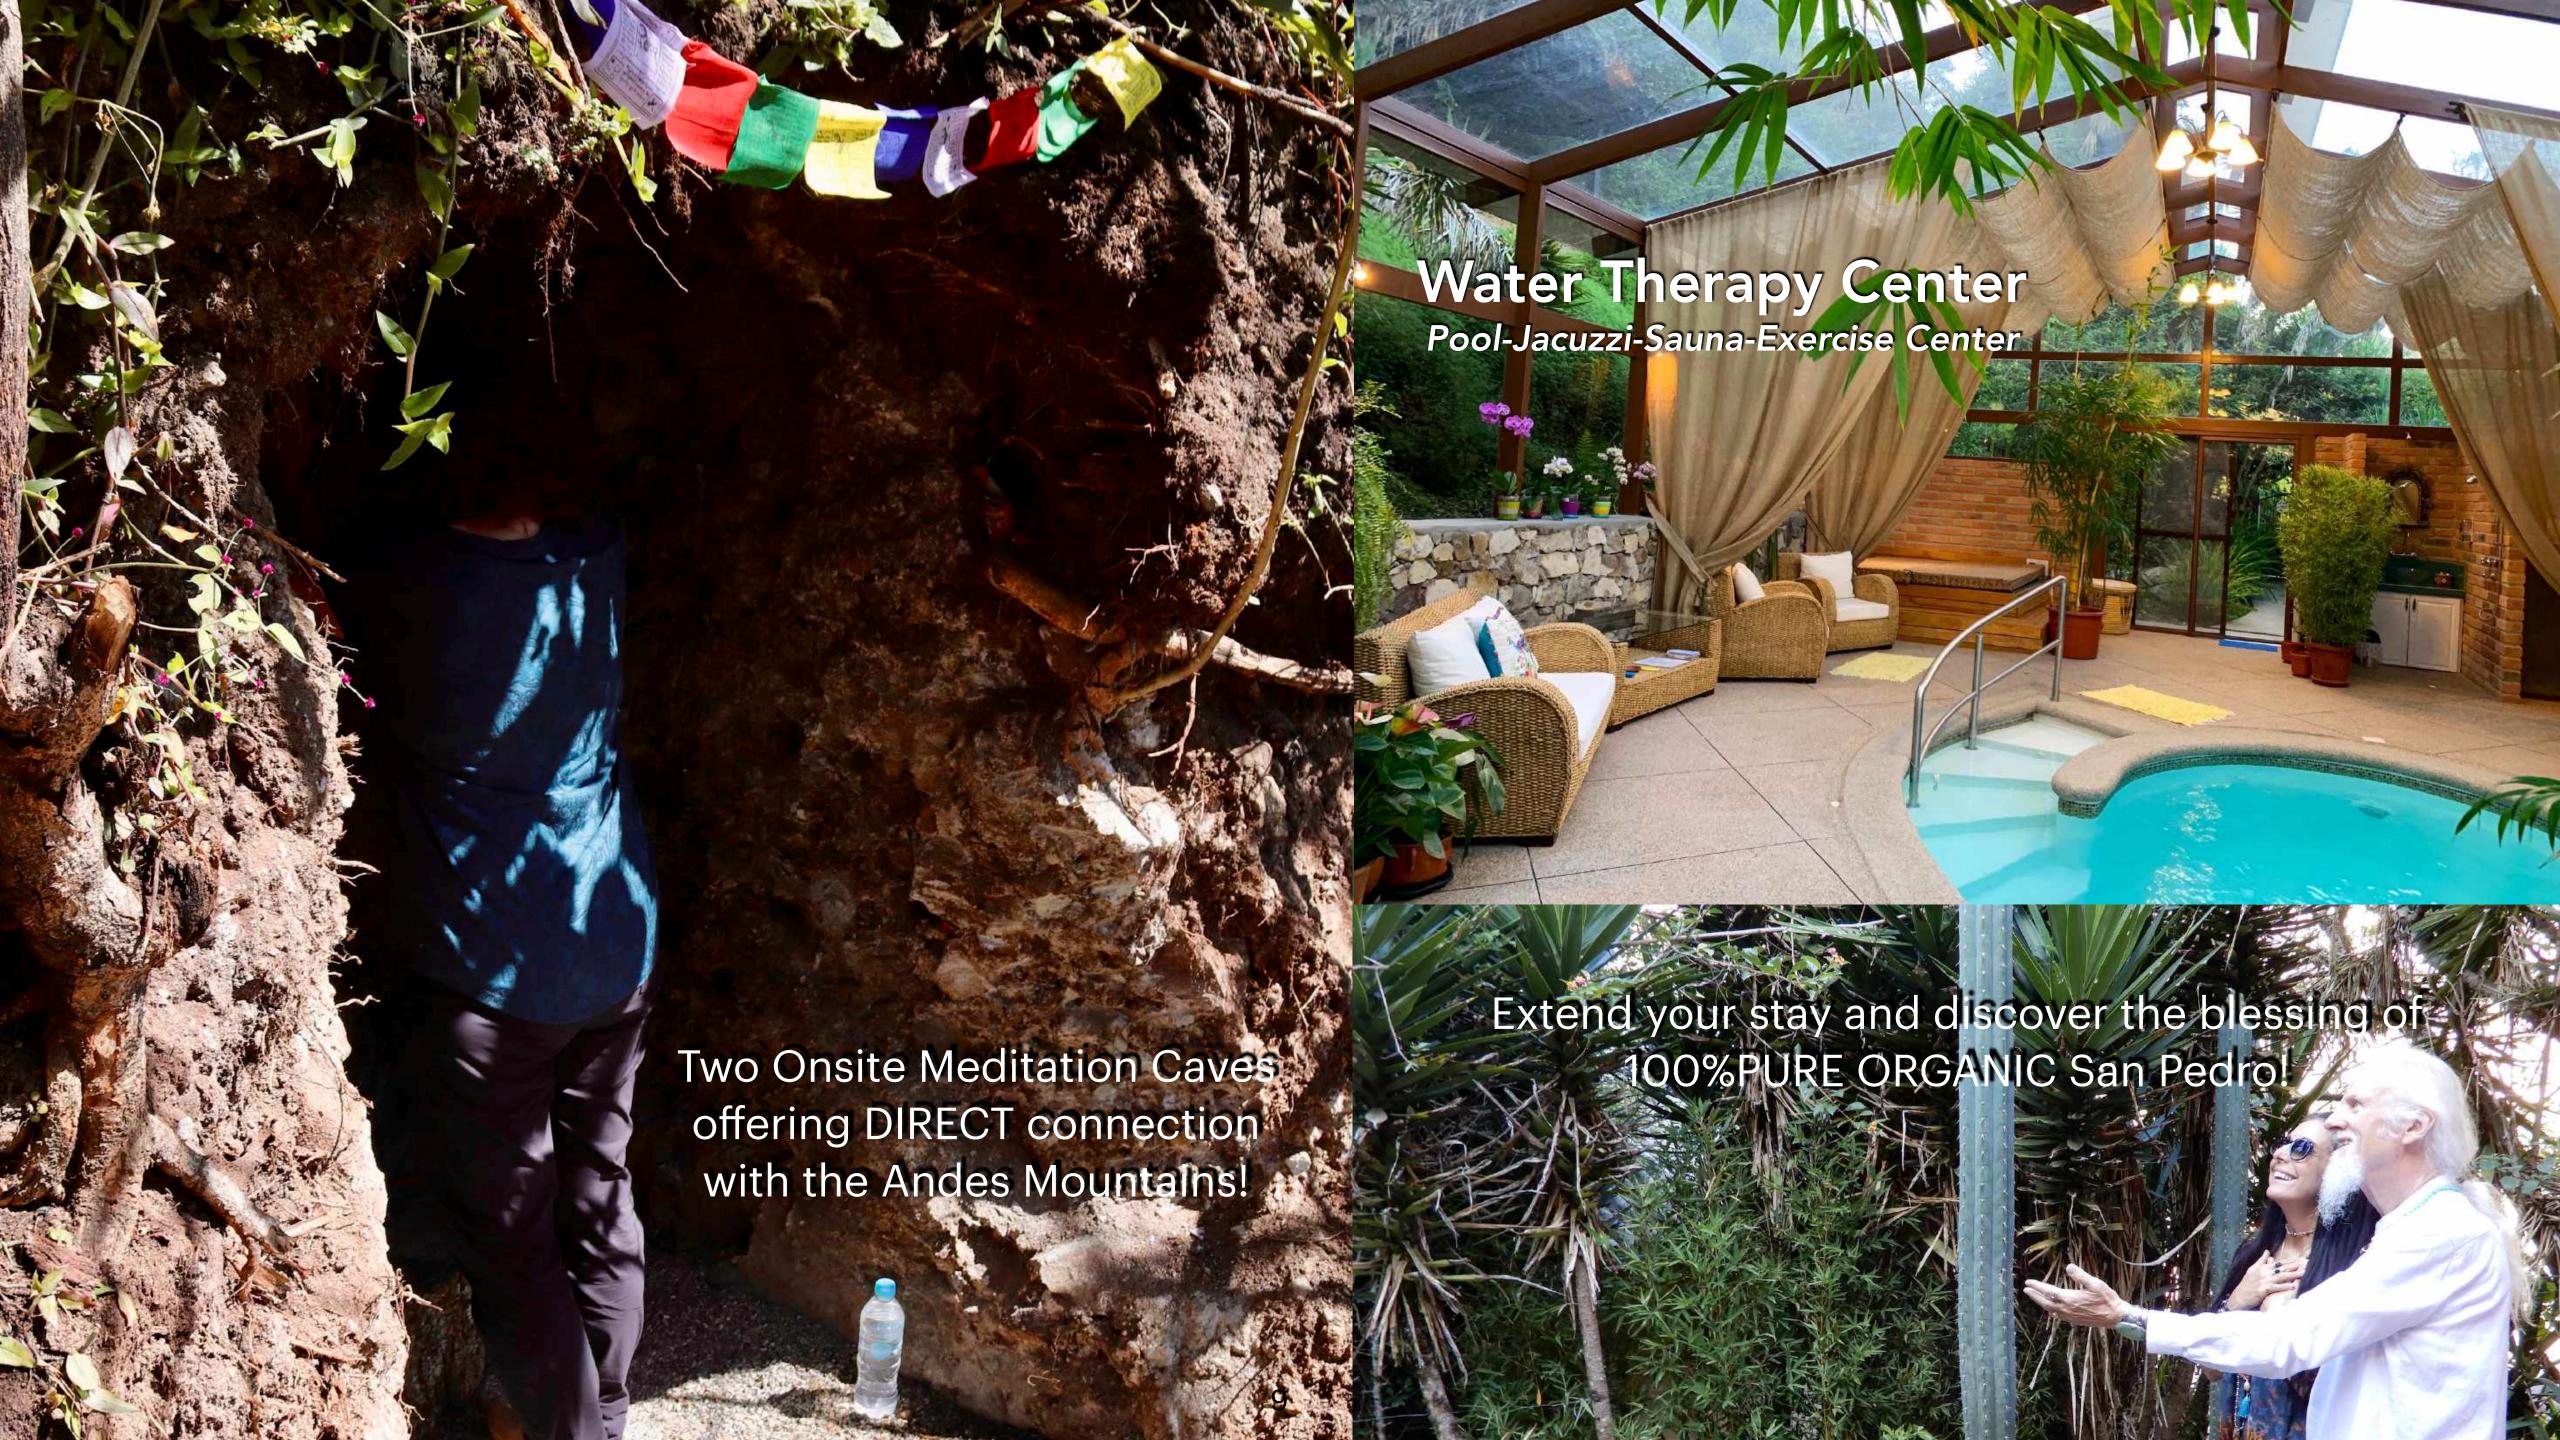

#### Thursday, March 18, 2021 Your Arrival Day! D

You are welcome to the property after 2pm. Settle in to your new home, explore the land and adapt to the high frequency energy. Your first visit to the water therapy center or time in the caves? Enjoy your first group dinner with spiritual family!

# TOSA Blue Mountain is an all-inclusive destination location! Whether you are coming to study the Yoga of Self Ascension or to call forward your best life, TBM has it all!

- All-Inclusive Vegetarian/Vegan Cuisine and Coffee Bar
- Water Therapy Center
- State of the Art Exercise facility
- Groomed Hiking Trails with View areas and benches
- Two Meditation Caves
- Onsite ORIGINAL Indigenous Ceremonial Sites and 5000+ yr old Petroglyphs
- Sacred Medicine Visioning Journeys, harvested on-site!
- Two high aspect ratio Pyramids

- Temescal Stone Sauna (sweat lodge) and Four Directions Fire Pit
- Avesa Healing Chamber and extensive list of services including Massage & Spa
- Violet Ray Shiva Temple & Satsang Meditation Center
- International art collection of Sri & Kira...ask for a tour!
- Onsite "Old Paute" Archeological Site
- Authentic Mayan Ceremonial Site
- Fully Equipped Yoga Center & Dance Studio