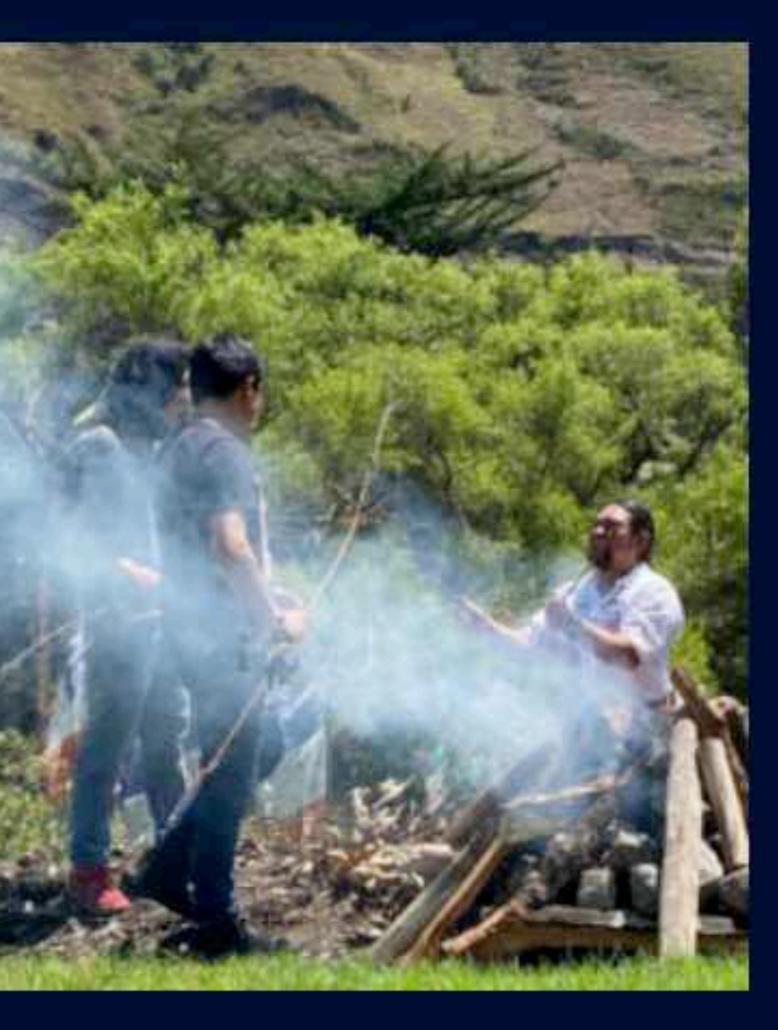

## The Eagle and Condor Unite! The Birth of Balance with the *Cañari*

In the spirit of Oneness and Unity, the *Cañari* Indigenous Lineage Keepers are returning to TOSA Blue Mountain in the heart of the Andes Mountains. The March Equinox Ceremony will happen with messages from the elders and the sacred temple sites on the mountain.

This is the birthing moment of greater harmony for the whole planet as the Eagle and the Condor! Be a part of the blessing and ceremony together with the Cañari all weekend long at the WWA Global Summit!

Onsite guests will have the RARE opportunity to be at the Temple of Light as the Cañari begin the continuous ceremony starting at NOON on Friday! Only residential guests will have this access and many other surprises.