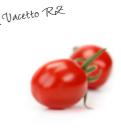

#### **Vacetto RZ F1** (72-164)

Fruit weight 20 g average

Shape Blocky
Resistance IR ToMV:0

HR ToMV:0-2/Fol:0

Features Small blocky plum tomato perfect for

harvesting on the vine.