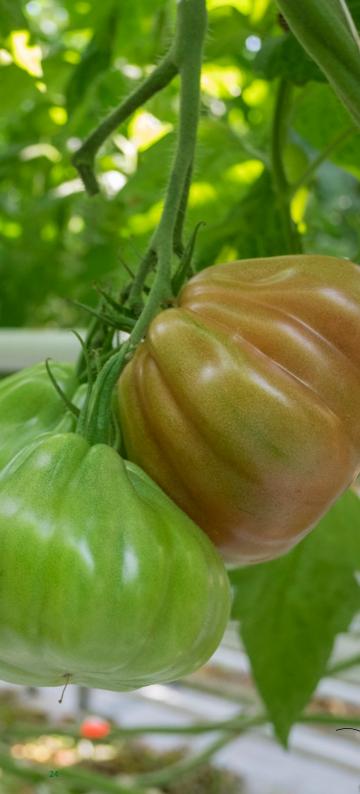

# **Rugisso RZ F1** (73-193)

Fruit weight
Shape
Resistance

200 - 240 g flat round, ribbed

ID TOMV:0-2/Ff:A-E/For/Va:0/Vd:0 A Coeur de Boeuf with a light green shoulder. Good setting and low risk of

yellow shoulders.