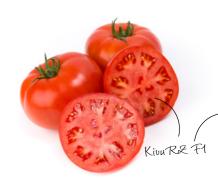

#### **Kivu RZ F1** (72-629)

Fruit weight Shape

Features

260 - 280 g flat round

Resistance HR

ToMV:0-2/Ff:A-E/Fol:0,1/For/Va:0/Vd:0

IR On (ex Ol)

Features

A very consistent beef tomato with good production. Good setting ability so pruning is essential. High round fruit

that is good for slicing.