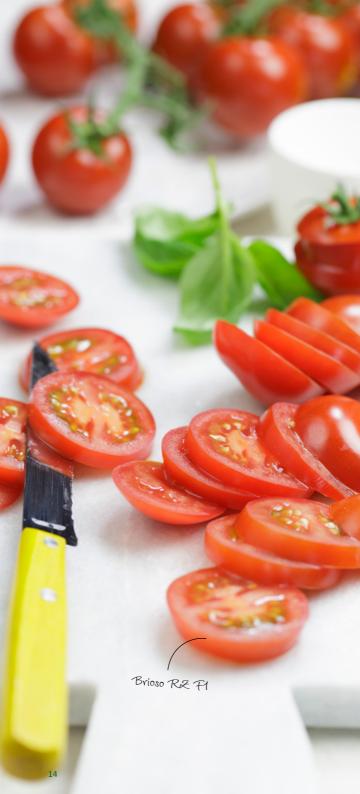

# Cocktail (30-60g), truss

Brioso RZ has been a reference point for many years. It is embraced by growers and retailers alike thanks to its unique combination of ease of growing, productivity and flavour. Despite Brioso's success, we are continuously looking for ways to improve and diversify. Good examples of our breeding efforts include tasty and unusually shaped varieties such as Imperoso, Tatami and Papeletto.

# **Brioso RZ F1** (72-130)

Fruit weight 35 - 45 g Shape Round

Resistance HR ToMV:0-2/Ff:A-E/Fol:0,1/For/Va:0/Vd:0/Si

R On (ex Ol)

Features Really good production and taste. Deep red fruits on a perfect truss. Does not