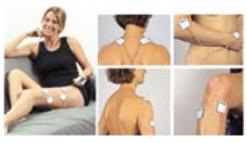

# REDUCE STRESS AND TONE YOUR MUSCLES WITH OUR ELECTRO-MASSAGE SYSTEM

If you have reached a higher level of "looking after your body," this system offers you many benefits. Massage and relax up to four different muscle groups simultaneously. Release tension and stress. Relax muscles spasms. Increase range of motion. Increase blood flow and circulation. This type of electro-

magnetic stimulation is used widely by athletes, trainers, physical therapists and those serious about keeping their bodies in great shape and definition.

There are many features that allow the user to help build muscle strength and tone and help define musculature: It includes: pulse speed control, intensity controls, digital timer, AC adapter, (battery operation can be used also), eight 2" electrodes and a carrying case.

#83227 Electro-Massage System \$169.95

Electrode pads