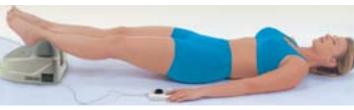

# REDUCE STRESS AND TONE YOUR MUSCLES WITH OUR ELECTRO-MASSAGE SYSTEM

If you have reached a higher level of "looking after your body," this system offers you many benefits. Massage and relax up to four different muscle groups simultaneously. Release tension and stress. Relax muscles spasms. Increase range of motion. Increase blood flow and circulation. This type of electro-

magnetic stimulation is used widely by athletes, trainers, physical therapists and those serious about keeping their bodies in great shape and definition.

There are many features that allow the user to help build muscle strength and tone and help define musculature: It includes: pulse speed control, intensity controls, digital timer, AC adapter, (battery operation can be used also), eight 2" electrodes and a carrying case.

#83227 Electro-Massage System \$169.95

Electrode pads