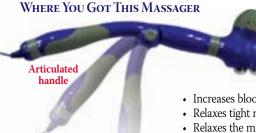

The arm is fully articulated, allowing you to reach all parts of the body. The detachable Acu-Knob allows you to use it for more intense application to

specific areas and pressure points. The FootPod converts the massager to something you can use with ease on vour feet.