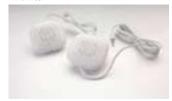

## LISTEN TO THE SOUNDS OF YOUR CHOICE PRIVATELY, IN TOTAL COMFORT, WITHOUT HEADPHONES A PILLOW SPEAKER SYSTEM THAT EVERYONE CAN ENJOY

Place Pillowsonic under your pillow cover, connect your sound source and enjoy. Two quality speakers are enclosed at both ends of a 14" long soft, thin cushion, that is then placed inside your pillow cover or under the pillow itself. Complete with a 6' cord.

Connect to your radio alarm clock, and awake without disturbing your spouse.

Excellent for the elderly, those with autism,

ADD, college students in dorms and for hospital patients who share a room. CD player not included

#82058 Pillowsonic Stereo Pillow Speaker System \$29.95 Buy 2 and SAVE! \$26.95 each

For restful sleep, see page 60 for SLEEP MATE noise conditioners.