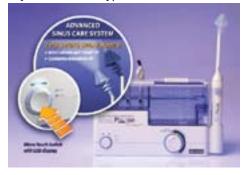

#### MAKE NASAL SINUS IRRIGATION PART OF YOUR HEALTH AND WELLNESS PROGRAM

infections and relieves the associated pain and pressure. It is designed as a preventative therapy and natural

The SinuPulse helps prevent sinus maintenance regimen to help increase ciliary flow and gently clear sinus passages for those suffering from sinusitis, allergies/rhinitis, recurrent

> sore throats, and cold/ flu symptoms. SinuPulse is also used to improve breathing, reduce snoring, remove industrial and environmental pollutants, and cleanse naturally without drugs. It delivers both an atomized pulsating mist spray for a gentle moisturizing action. It can also be used as a more

thorough cleansing pulsating rinse operation. This pulsating irrigation has been reported to be very effective at removing bacteria. Contains nasal and throat irrigation and atomizer tips. For more information, visit our website.

#81097 SinuPulse Elite Advanced **Nasal Sinus Irrigation System** \$97.00

#81098 Refill of 30 Packets \$14.95

The packets are a 30 day supply. If you do not wish to use these packets, use one teaspoonful of NON-Iodized salt and add to the SinuPulse tank.