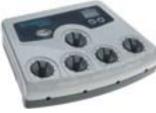

# REDUCE STRESS AND TONE YOUR MUSCLES WITH OUR ELECTRO-MASSAGE SYSTEM

If you have reached a higher level of "looking after your body," this system offers you many benefits. Massage and relax up to four different muscle groups simultaneously. Release tension and stress. Relax muscles spasms. Increase range of motion. Increase blood flow and circulation. This type of electro-

magnetic stimulation is used widely by athletes, trainers, physical therapists and those serious about keeping their bodies in great shape and definition.

There are many features that allow the user to help build muscle strength and tone and help define musculature: It includes: pulse speed control, intensity controls, digital timer, AC adapter, (battery operation can be used also), eight 2" electrodes and a carrying case.

#83227 Electro-Massage System \$169.95

Electrode pads