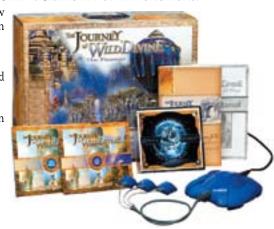

# THE POWERFUL 9 PYRAMID MATRIX SLEEP SYSTEM "THE ATLANTIAN NINE"

The nine pyramid matrix technology works like a giant lens which focuses the more powerful energy fields discharging off the tops of 9 pyramids to a point of concentrated energy below. There are 8 platinum anodized pyramids plus

of concentrated energy below. There are the center 30" collector pyramid which is gold anodized. Users report more restful and balanced sleep, heightened energy and healing, increased dreaming, awareness, rejuvenation and increased sexual pleasure. The aluminum-titanium alloy shafts are charged with a powerful 1,000,000 volt Tesla Coil Pyramid Charger to produce a very high energy output. Some assembly is required; detailed instructions are included. Be aware that this is a very powerful energy matrix; the name was inspired by Atlantis.

#84011 9 Pyramid Matrix Sleep System \$299.95

#### THE POWERFUL 9 PYRAMID MATRIX SLEEP SYSTEM "THE ATLANTIAN NINE"

The nine pyramid matrix technology works like a giant lens which focuses the more powerful energy fields discharging off the tops of 9 pyramids to a point of concentrated energy below. There are 8 platinum anodized pyramids plus the center 30" collector pyramid which is gold

anodized. Users report more restful and balanced sleep, heightened energy and healing, increased dreaming, awareness, rejuvenation and increased sexual pleasure. The aluminum-titanium alloy shafts are charged with a powerful 1,000,000 volt Tesla Coil Pyramid Charger to

produce a very high energy output. Some assembly is required; detailed instructions are included. Be aware that this is a very powerful energy matrix; the name was inspired by Atlantis.

#84011 9 Pyramid Matrix Sleep System \$299.95