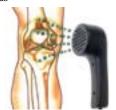

#### HAND-HELD LOCATOR AND STIMULATOR

This is an all-in-one unit that combines infrared laser therapies (for use on the skin) along with electrical stimulation allowing both methods of treatment to be used simultaneously. Accessories include a hand ground pole, battery, small screwdriver (for adjusting point location/sound level), carrying case and instructions. 9" long.

#62512 Pointer Pulse \$249.95
Should be used on the advice or supervision of a healthcare professional. You should be familiar with micro current therapy before using this product.