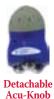

The arm is fully articulated, allowing you to reach all parts of the body. The detachable Acu-Knob allows you to use it for more intense application to

specific areas and pressure points. The FootPod converts the massager to something you can use with ease on vour feet.

You receive the Magnassager, the detachable handle, Acu-Knob, FootPod, travel bag, full color poster with anatomy, acupressure, and reflexology charts. AC adapter with 12' cord.

#46055 Magnassager \$99.00