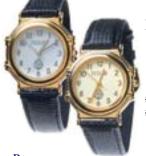

ADDITIONAL SIZES ARE AVAILABLE ON OUR WEBSITE

Embedded in each watch is a unique electronic chip that emits the Schumann Frequency (the predominant frequency found in nature). Based on the work of Nikola

Tesla, and named after him... these watches re-introduce nature's healing frequency to your body. As a result of wearing these TESLAR watches, reports show an 80% increase in brainwave strength and a 76% increase in the body's immune response; athletes report a 20% increase in circulation, leading to improved performance. Other watch wearers experience less stress, relief from the aches and pains of arthritis, less headaches, reduced depression and hyperactivity.

#### FLORENTINE

- · Gold or silver stainless steel case
- 1<sup>3</sup>/<sub>8</sub>"
- · Gold face model has brown leather band and Roman numerals
- · White face model has brown leather band and standard numerals
- 1 TESLAR CHIP inside

#63576 Gold Face with Gold Case \$169.95 #83134 White Face with Silver Case \$169.95