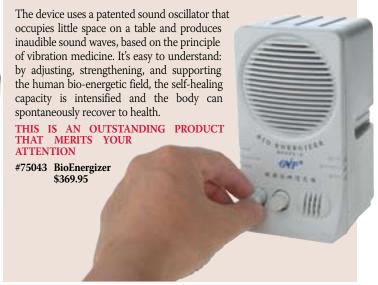

A process was employed to record the bio-energetic field that is produced by a high level Chi-Gong Master and then simulated by the Bio-Energizer. The result: Using the Bio-Energizer in the comfort of your own home is just like employing a Chi-Gong Master.

Using this for only 15-20 minutes a day can produce some remarkable changes to your health and vitality. There are many satisfied users who report a less stressful demeanor, clearer thinking, more energy, better sleep, increased attention span, improved joint mobility and a new overall sense of well-being. Customer testimonials and testing has proven its effectiveness.