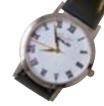

The Shuzi watch incorporates the same Nano Vibrational Technology as the bracelets.

· The watch casing is machined from titanium metal and polished to a high luster

- Swiss movement
- · Quartz mineral crystal face
- 1½"
- · Water resistant
- Black leather band

#83183 Shuzi Watch \$299.95

designed to emit healthy subtle vibration energy.