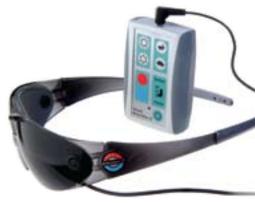

## AN EXCITING, NEW APPROACH To Insomnia And Other SLEEP PROBLEMS

DreamKeeper is a sleep aid device designed to help improve sleepiness as well as sleep quality and length. It is based on traditional Chinese acupuncture principles which have been proven as an effective solution for insomnia for more than 5,000 years. The DreamKeeper stimulates the median nerves on the inside of the wrist through gentle electrostatic pulses and adjustable vibration. The median nerves (P6 or Point 6 —Neiguan in acupuncture) have been shown to affect the nerve stimulation responsible for relaxation. In addition, the DreamKeeper offers a Breath Synchronization Program, which uses an innovative prolonging massage frequency to guide your breathing pattern into that of a person falling asleep. This improves sleep disorder problems when used daily for 30 minutes before sleep.

The DreamKeeper aims to be a drugfree solution to sleeplessness and/or frequent awakening during the sleep cycle. It is non-invasive, non addictive, and has no side effects.

Ideal for shift workers, frequent travelers, and insomniacs, this easyto-operate wristband is worn on the inner left wrist for 30 minutes daily before going to sleep. The relaxation training helps normalize the body's biological clock into a natural sleep rhythm. Owning a DreamKeeper is like having a personal acupuncture doctor at home to treat you daily.

The DreamKeeper's mechanism is based on the principles of traditional Chinese medicine. Acupuncture is effective in improving sleep disorders but the needles frighten most insomniacs. DreamKeeper uses the electrostatic pulses and vibration, which act specifically on P6 acupoints as suggested by traditional Eastern medicine, known to alleviate stress and sleep better. It also combines attitude relaxation with massage and the Breath Synchronization Program, which guides your breathing pattern into becoming that of a person falling asleep by an innovative prolonging massage frequency to provide a physical way to help people sleep well naturally. By wearing the DreamKeeper on the P6 for 30 minutes daily, before bed, you will soon rediscover your sweet dreams again! Includes: batteries, user guide and case.

IT IS, PERHAPS, THE MOST **CREATIVE** NEW **SLEEPING** DEVICE THAT WE HAVE SEEN IN MANY YEARS

#99870 DreamKeeper \$119.99