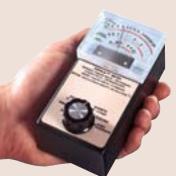

#### MEASURE EMF ACCURATELY

The TriField Meter is the only meter that combines measurement capability of electric, magnetic, radio, and microwave frequencies. The

electrical setting is used to see if appliances are well grounded. Some older appliances may not be. Even water pipes can carry an electrical charge.

The magnetic setting is used around electronic equipment to measure how far the field extends. This setting is also used to check high tension wires and fuse boxes. Then, you can set up a safer office, home, and sleeping environment with this knowledge.

The microwave setting is used to check cell phones, wireless phones, remote controls, and microwave ovens, and radio towers.

This is the most accurate, least expensive device we have found and it is so simple to use. Just turn the dial to one of the three settings, and walk around your home or office. 2–3 milligauss is the limit proposed by many health and engineering professionals. A red band on the meter shows you when this limit is reached. Includes 1-year limited warranty, 9v battery, and instructions. Calibrated to U.S. current.

#46003 TriField Meter \$159.95