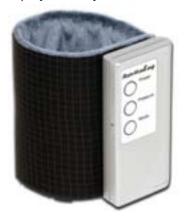

## SOOTHING WARMTH SUPPORTS FOR ARTHRITIS, WEAK OR ACHING JOINTS, MILD STRAINS AND INJURIES

These premium supports have ceramic fibers that insulate the joint by joint mobility and allow for faster return to daily activities. Customers indicate retaining heat and slowly reflecting it back into the joint and surrounding tissues. The result is therapeutic heat penetrated deep into the aching joint, muscles, and adjoining tissues to provide soothing relief. They promote healing by increasing circulation around the joint. These products improve

that they are providing significant comfort to arthritic sufferers; some people are reporting levels of relief that were previously unavailable using a variety of other wraps and elastic braces. THE GLOVES AND FOOT WARMERS GIVE OUTSTANDING RESULTS for arthritis sufferers.

#### FOOT WARMERS

Made of cozy fleece material. Heats quickly in a microwave oven. The grains enclosed within slowly and evenly release therapeutic warmth.

Size according to shoe size.

Men 7-8 Women 5-6 \$49.95 #84031 Medium Men 9-10 Women 7-8 \$49.95 Men 11-12 Women 9-10 \$49.95