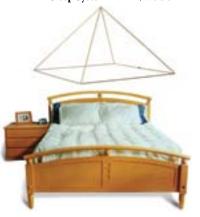

## Enjoy Energized Sleeping And Meditation

This pyramid, an exact model of the Cheops Pyramid, is designed to hang over your bed or meditation area for incredible rejuvenation effects and altered states of consciousness. The alloy shafts are charged with a 1,000,000 volt Tesla Coil Pyramid Charger. All eight precision alloy shafts vibrate freely and are held to exact Cheops angles with pyramid shaped jewel-like connectors. This pyramid is designed to hang and move freely so it can lock in on any broadcasted electromagnetic energy. This pyramid expands awareness, dreams, sexual pleasures and wellbeing. Because of its ultra light weight, it can be easily moved from one location to another. The 42 1/2" size is not by chance; research has shown that this particular size will

collect and radiate very strong "life force" energy. All eight shafts can vibrate freely receiving high energy fields much like a television antenna. Some assembly is required; it's easy and can be done in a few minutes. A precision compass is included.

#83157 42½" Mothership Pyramid Sleep System \$249.95