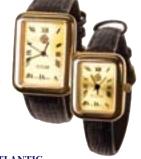

#### **FLORENTINE**

- Gold case with white or gold face
- Black leather band
- 13/8"
- 1 TESLAR CHIP inside

#83190 Gold Face with Gold Case \$169.95 #83191 White Face with Gold Case \$169.95

- · Gold stainless steel case
- Men's: 1¼" x 1" gold face
- Women's: 1" x ¾" gold face
- · Black "alligator look" leather band
- · 1 TESLAR CHIP inside

#99887 Men's \$159.95 #99888 Women's \$159.95

- · Gold stainless steel case
- Men's: 1<sup>1</sup>/<sub>4</sub>" x 1" white face
- Women's: 1" x 3/4" white face
- · Black "alligator look" leather band
- 1 TESLAR CHIP inside

#99885 Men's \$159.95

#99886 Women's \$159.95

DEEP BLUE

- · Stainless steel case
- 1½" diameter
- · Solid stainless steel bracelet
- · Screw down crown
- Day/Date display
- Dark blue rotating bezel
- · 1 TESLAR CHIP inside