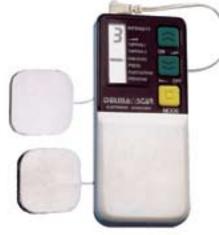

# REDUCE STRESS AND TONE YOUR MUSCLES WITH OUR ELECTRO-MASSAGE SYSTEM

If you have reached a higher level of "looking after your body," this system offers you many benefits. Massage and relax up to four different muscle groups simultaneously. Release tension and stress. Relax muscles spasms. Increase range of motion. Increase blood flow and circulation. This type of electro-

magnetic stimulation is used widely by athletes, trainers, physical therapists and those serious about keeping their bodies in great shape and definition.

There are many features that allow the user to help build muscle strength and tone and help define musculature: It includes: pulse speed control, intensity controls, digital timer, AC adapter, (battery operation can be used also), eight 2" electrodes and a carrying case.

#83227 Electro-Massage System \$169.95

Electrode pads