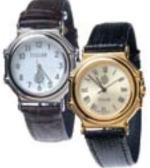

ADDITIONAL SIZES ARE AVAILABLE ON OUR WEBSITE

Embedded in each watch is a unique electronic chip that emits the Schumann Frequency (the predominant frequency found in nature). Based on the work of Nikola

Tesla, and named after him... these watches re-introduce nature's healing frequency to your body. As a result of wearing these TESLAR watches, reports show an 80% increase in brainwave strength and a 76% increase in the body's immune response; athletes report a 20% increase in circulation, leading to improved performance. Other watch wearers experience less stress, relief from the aches and pains of arthritis, less headaches, reduced depression and hyperactivity.

#### FLORENTINE

- · Gold or silver stainless steel case
- 1<sup>3</sup>/<sub>8</sub>"
- · Gold face model has brown leather band and Roman numerals
- · White face model has brown leather band and standard numerals
- 1 TESLAR CHIP inside

#63576 Gold Face with Gold Case \$169.95 #83134 White Face with Silver Case \$169.95