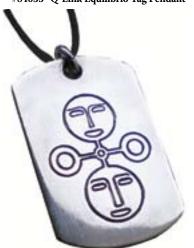

#### TAG PENDANT

The Tag is a forged silver plaque which protects the wearer from the unknown. It bears a chiseled sketch of a constellation, ensuring balance and clarity. Hand forged of solid, pure .925 sterling silver, the Tag features one SRT-3 wafer. Includes a 30" Leather Cord.

#84035 Q-Link Equilibrio Tag Pendant

\$450.00