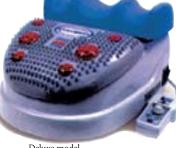

#### #63042 Stress-Buster Standard Model

The Deluxe Model has these additional features:

- Integrated neck massager to increase mobility and range of motion in shoulders and neck
- Digital remote control
- Rubberized foot cradle

- · Far Infrared heat integrated into the foot massager
- · Magnets integrated into the foot rest to enhance blood circulation
- · Shoulder massage.

#75423 Stress-Buster Deluxe Model \$349.95

Before you start any new exercise or massage regimen, you should consult your healthcare professional. Pregnant women, those recovering from an injury or anyone with a medical condition, should not use these machines. Play it safe; if in doubt, ask your healthcare professional first.

Standard model

Deluxe model