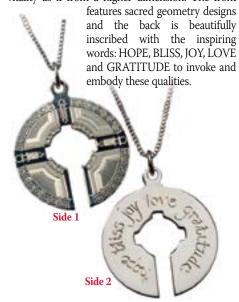

#### **ULTRA-HIGH ENERGY PENDANTS**

This pendant was designed using ancient principles of sacred geometry and infused with white light. This powerful energy pendant radiates force and vitality as if from a higher dimension. The front

#33812 HiChi Pendant 3/4" Sterling Silver \$179.00 (27" Silver chain included)

#99894 HiChi Pendant 1" Sterling Silver \$229.00 (27" Silver chain included)