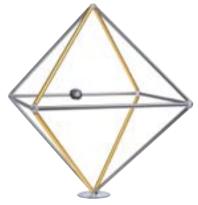

# THE POWERFUL 9 PYRAMID MATRIX SLEEP SYSTEM "THE ATLANTIAN NINE"

The nine pyramid matrix technology works like a giant lens which focuses the more powerful energy fields discharging off the tops of 9 pyramids to a point of concentrated energy below. There are 8 platinum anodized pyramids plus

of concentrated energy below. There are the center 30" collector pyramid which is gold anodized. Users report more restful and balanced sleep, heightened energy and healing, increased dreaming, awareness, rejuvenation and increased sexual pleasure. The aluminum-titanium alloy shafts are charged with a powerful 1,000,000 volt Tesla Coil Pyramid Charger to produce a very high energy output. Some assembly is required; detailed instructions are included. Be aware that this is a very powerful energy matrix; the name was inspired by Atlantis.

#84011 9 Pyramid Matrix Sleep System \$299.95