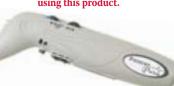

- · Alleviates fatigue, soreness and muscle spasms
- · Reduces inflammation and swelling

- · Increases blood flow
- · Relaxes tight muscles
- · Relaxes the mind as well as the body
- · Facilitates the healing process
- · Increases flexibility of muscle tissue
- Invigorates the skin and sore muscles
- · Soothes and relaxes tired and sore feet

The arm is fully articulated, allowing you to reach all parts of the body. The detachable Acu-Knob allows you to use it for more intense application to

specific areas and pressure points. The FootPod converts the massager to something you can use with ease on vour feet.

It has a natural permanent magnet, which suspends the massage balls in place ... providing for a frictionless, smooth massage action. The balls rotate at an adjustable speed to provide a slow, wonderfully deep muscle massage aimed at "untying"

muscle knots and relieving tension. The massager's revolution per minute (of the balls) was designed to work rhythmically with the full range of the heart beat.

Don't confuse this massager with the many other devices on the market.

You receive the Magnassager, the detachable handle, Acu-Knob, FootPod, travel bag, full color poster with anatomy, acupressure, and reflexology charts. AC adapter with 12' cord.

#46055 Magnassager \$99.00