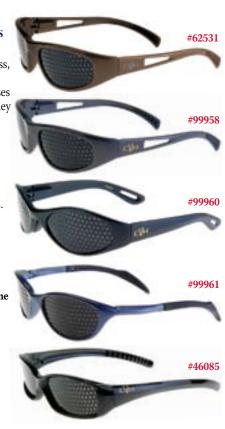

# IMPROVE YOUR VISION WITH PINHOLE GLASSES

If you suffer from eyestrain, blurry vision, nearsightedness, farsightedness, cataracts, astigmatism ... pinhole glasses may be of benefit to you. They work by directing light rays onto the retina at the back of the eye and not through the use of an artificial lens. They are not sunglasses or prescription glasses and do not treat medical conditions. One size fits all.

#62531 Tan Flex Frame \$39.99

#99958 Flex Charcoal Gray Frame \$39.99

#99960 Black Designer Frame \$35.99

#99961 Blue Frame \$31.95

#46085 Black Wraparound Frame \$37.99

#62523 Bronze Frame \$31.95

#62532 Tortoise Shell Frame \$32.95