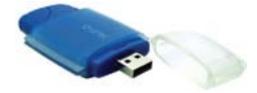

## FOR COMPUTER USERS

Nimbus™ can be plugged in to any PC or MAC USB port or hub to generate a 6' sphere of protection. It's the perfect companion to every workstation to enhance your productivity, increase concentration, reduce EMF stress and more. It can be moved easily between home and office. It's particularly well suited for travelers. No software is required, and it consumes minimal power.

#84033 Q-Link Nimbus \$169.95