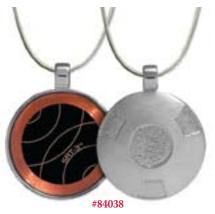

of reported user benefits including:

- Reduced negative effects from EMF (electromagnetic fields)
- · Enhanced energy, stamina and vitality
- Heightened focus and concentration

1" polished silver. 24" snake chain included. #84037 Retro Polished Silver Pendant \$279.95

1" brushed silver. 24" snake chain included. #84038 Retro Brushed Silver Pendant \$279.95