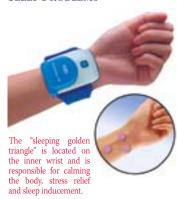

## AN EXCITING, NEW APPROACH To Insomnia And Other SLEEP PROBLEMS

DreamKeeper is a sleep aid device designed to help improve sleepiness as well as sleep quality and length. It is based on traditional Chinese acupuncture principles which have been proven as an effective solution for insomnia for more than 5,000 years. The DreamKeeper stimulates the median nerves on the inside of the wrist through gentle electrostatic pulses and adjustable vibration. The median nerves (P6 or Point 6 —Neiguan in acupuncture) have been shown to affect the nerve stimulation responsible for relaxation. In addition, the DreamKeeper offers a Breath Synchronization Program, which uses an innovative prolonging massage frequency to guide your breathing pattern into that of a person falling asleep. This improves sleep disorder problems when used daily for 30 minutes before sleep.

The DreamKeeper aims to be a drugfree solution to sleeplessness and/or frequent awakening during the sleep cycle. It is non-invasive, non addictive, and has no side effects.

Ideal for shift workers, frequent travelers, and insomniacs, this easyto-operate wristband is worn on the inner left wrist for 30 minutes daily before going to sleep. The relaxation training helps normalize the body's biological clock into a natural sleep rhythm. Owning a DreamKeeper is like having a personal acupuncture doctor at home to treat you daily.

The DreamKeeper's mechanism is based on the principles of traditional Chinese medicine. Acupuncture is effective in improving sleep disorders but the needles frighten most insomniacs. DreamKeeper uses the electrostatic pulses and vibration, which act specifically on P6 acupoints as suggested by traditional Eastern medicine, known to alleviate stress and sleep better. It also combines attitude relaxation with massage and the Breath Synchronization Program, which guides your breathing pattern into becoming that of a person falling asleep by an innovative prolonging massage frequency to provide a physical way to help people sleep well naturally. By wearing the DreamKeeper on the P6 for 30 minutes daily, before bed, you will soon rediscover your sweet dreams again! Includes: batteries, user guide and case.

IT IS, PERHAPS, THE MOST **CREATIVE** NEW **SLEEPING** DEVICE THAT WE HAVE SEEN IN MANY YEARS

#99870 DreamKeeper \$119.99