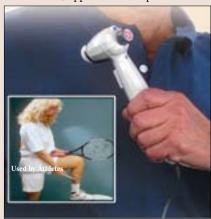

- · Alleviates fatigue, soreness and muscle spasms
- · Reduces inflammation and swelling

- · Increases blood flow
- · Relaxes tight muscles
- · Relaxes the mind as well as the body
- · Facilitates the healing process
- · Increases flexibility of muscle tissue
- Invigorates the skin and sore muscles
- · Soothes and relaxes tired and sore feet

The arm is fully articulated, allowing you to reach all parts of the body. The detachable Acu-Knob allows you to use it for more intense application to

specific areas and pressure points. The FootPod converts the massager to something you can use with ease on vour feet.

It has a natural permanent magnet, which suspends the massage balls in place ... providing for a frictionless, smooth massage action. The balls rotate at an adjustable speed to provide a slow, wonderfully deep muscle massage aimed at "untying"

muscle knots and relieving tension. The massager's revolution per minute (of the balls) was designed to work rhythmically with the full range of the heart beat.

Don't confuse this massager with the many other devices on the market.

You receive the Magnassager, the detachable handle, Acu-Knob, FootPod, travel bag, full color poster with anatomy, acupressure, and reflexology charts. AC adapter with 12' cord.

#46055 Magnassager \$99.00