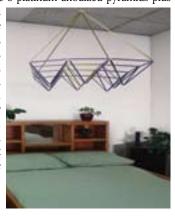

# THE POWERFUL 9 PYRAMID MATRIX SLEEP SYSTEM "THE ATLANTIAN NINE"

The nine pyramid matrix technology works like a giant lens which focuses the more powerful energy fields discharging off the tops of 9 pyramids to a point of concentrated energy below. There are 8 platinum anodized pyramids plus

of concentrated energy below. There are the center 30" collector pyramid which is gold anodized. Users report more restful and balanced sleep, heightened energy and healing, increased dreaming, awareness, rejuvenation and increased sexual pleasure. The aluminum-titanium alloy shafts are charged with a powerful 1,000,000 volt Tesla Coil Pyramid Charger to produce a very high energy output. Some assembly is required; detailed instructions are included. Be aware that this is a very powerful energy matrix; the name was inspired by Atlantis.

#84011 9 Pyramid Matrix Sleep System \$299.95