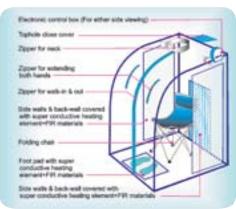

#### It'S EASY TO FIND THE TIME TO EXERCISE. NO MORE EXCUSES WITH THE STRESS-BUSTER IN YOUR HOME

We hear it all the time, but it doesn't have to be that way. Combined with an unbalanced diet, too much stress, air pollution and the like ... many problems such as headaches, dizziness, lower back pain and constipation can occur. Now, with many of us sitting in front of a computer hours on end, the Stress-Buster allows you to exercise your muscles throughout the whole body, while achieving a relaxing massage that will leave you refreshed

and that great feeling of "having done something for myself."

The passive aerobic motion pattern also oxygenates the cells of the body, improves blood circulation, and moves one of the largest muscle groups (your legs).

This product rates very high compared to the low-priced, poorly constructed machines found on late night TV as well as the over-priced models sold

by multilevel sales organizations. And because it is so well constructed, we can also recommend it to overweight people. Soft leg rests, timer, and

#### #63042 Stress-Buster Standard Model

The Deluxe Model has these additional features:

- Integrated neck massager to increase mobility and range of motion in shoulders and neck
- Digital remote control
- Rubberized foot cradle

- · Far Infrared heat integrated into the foot massager
- · Magnets integrated into the foot rest to enhance blood circulation
- · Shoulder massage.

#75423 Stress-Buster Deluxe Model \$349.95

Before you start any new exercise or massage regimen, you should consult your healthcare professional. Pregnant women, those recovering from an injury or anyone with a medical condition, should not use these machines. Play it safe; if in doubt, ask your healthcare professional first.