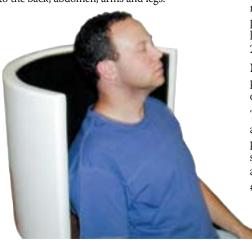

# REDUCE STRESS AND TONE YOUR MUSCLES WITH OUR ELECTRO-MASSAGE SYSTEM

If you have reached a higher level of "looking after your body," this system offers you many benefits. Massage and relax up to four different muscle groups simultaneously. Release tension and stress. Relax muscles spasms. Increase range of motion. Increase blood flow and circulation. This type of electro-

magnetic stimulation is used widely by athletes, trainers, physical therapists and those serious about keeping their bodies in great shape and definition.

There are many features that allow the user to help build muscle strength and tone and help define musculature: It includes: pulse speed control, intensity controls, digital timer, AC adapter, (battery operation can be used also), eight 2" electrodes and a carrying case.

#83227 Electro-Massage System \$169.95

Electrode pads