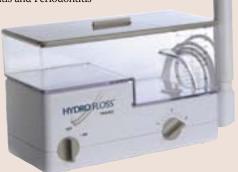

#### THE MOST EFFECTIVE ORAL IRRIGATOR AVAILABLE

There are lots of oral irrigators for you to choose from. We think this is the best one because it combines magneto-hydro-dynamics along with the power of jet stream irrigation. Here's what makes Hydro-Floss so special ... Water passes through a magnetic field, attacks the bacteria and plaque, and flushes it out. This approach has been clinically proven to be almost twice as effective as a non-magnetic irrigator. Here's what is can do for you:

• Removes germs and bacteria from the mouth in hard to reach places

• Reduce the build-up of harmful plaque and calculus

• Helps fight Gingivitis and Periodontitis

 Freshens the breath by removing bacteria growth

We've sold lots of these over the years and can honestly say everyone is very pleased with their purchase.

#46002 Hydro Floss \$129.95