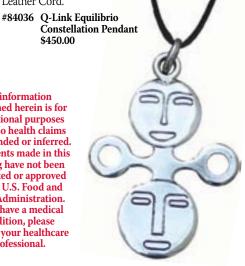

# **CONSTELLATION PENDANT**

Constellation is a small silver sculpture of the sun, the moon and the first two stars which come out between sundown and moonlight. This piece balances the wisdom of the moon and the power of the sun. Hand forged of solid, pure .925 sterling silver, the Constellation features two SRT-3 wafers. Includes a 30" Leather Cord.

All information contained herein is for educational purposes only. No health claims are intended or inferred Statements made in this catalog have not been evaluated or approved by the U.S. Food and

\$450.00

Drug Administration. If you have a medical condition, please consult your healthcare professional.