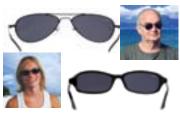

# IMPROVE YOUR VISION WITH PINHOLE GLASSES

If you suffer from eyestrain, blurry vision, nearsightedness, farsightedness, cataracts, astigmatism ... pinhole glasses may be of benefit to you. They work by directing light rays onto the retina at the back of the eye and not through the use of an artificial lens. They are not sunglasses or prescription glasses and do not treat medical conditions. One size fits all.

#62531 Tan Flex Frame \$39.99

#99958 Flex Charcoal Gray Frame \$39.99

#99960 Black Designer Frame \$35.99

#99961 Blue Frame \$31.95

#46085 Black Wraparound Frame \$37.99

#62523 Bronze Frame \$31.95

#62532 Tortoise Shell Frame \$32.95