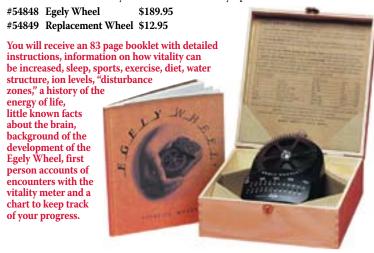

#### MEASURE AND INCREASE YOUR LIFE ENERGY BY SPINNING THE WHEEL

The Egely Wheel allows you to check, measure and increase your own vitality level. A low energy level can serve as a warning that illness may be developing.

As you use it, you will soon find that the Egely Wheel's rate of revolution depends on your physical and mental state and fluctuates along with your current fitness level and ability to concentrate. If you are very tired, you can expect a low rate of revolution. As you practice, you will learn how to tune in to the mental state which produces your maximum rate of revolution, attained when your mind is in a relatively narrow range between complete relaxation and intense concentration. The easiest way to reach this state of mind, which is similar to a state of meditation, is to listen to your favorite music, imagine doing something you enjoy, or recall happy memories. Your body functions best in this mental state.

**The Egely Wheel rates your "vitality quotient" or VQ.** Those who are the most vital, relaxed, energetic and joyous were able to make the wheel spin the fastest. If your VQ level has been low for a few weeks, it is a warning and an opportunity to work on improving your health and fitness.

**The Egely Wheel is very simple to use and requires no training.** The key component is a 3" wheel that rotates on a delicate pivot fueled by your life energy. Simply remove the plastic cover and cup one of your hands, surrounding the wheel as completely as possible with your fingers and palm. The wheel will rotate as you concentrate. Battery operated.