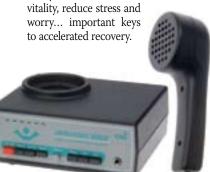

# DISCOVER THE ANCIENT ART OF SELF-HEALING WITHOUT DRUGS, NEEDLES, PAIN OR SURGERY

The self-healing exercise known as Chi-Gong that started 2500 years ago is no longer the exclusive domain of a few masters, but today can be practiced by anyone who desires optimum health. Natural Chi-Gong consists of three steps: relaxation, tranquility, and naturalness. It aligns the body's energy field with that of the universe. Previously, it took years to master the technique.

A process was employed to record the bio-energetic field that is produced by a high level Chi-Gong Master and then simulated by the Bio-Energizer. The result: Using the Bio-Energizer in the comfort of your own home is just like employing a Chi-Gong Master.

Using this for only 15-20 minutes a day can produce some remarkable changes to your health and vitality. There are many satisfied users who report a less stressful demeanor, clearer thinking, more energy, better sleep, increased attention span, improved joint mobility and a new overall sense of well-being. Customer testimonials and testing has proven its effectiveness.