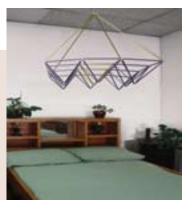

## Enjoy Energized Sleeping And Meditation

This pyramid, an exact model of the Cheops Pyramid, is designed to hang over your bed or meditation area for incredible rejuvenation effects and altered states of consciousness. The alloy shafts are charged with a 1,000,000 volt Tesla Coil Pyramid Charger. All eight precision alloy shafts vibrate freely and are held to exact Cheops angles with pyramid shaped jewel-like connectors. This pyramid is designed to hang and move freely so it can lock in on any broadcasted electromagnetic energy. This pyramid expands awareness, dreams, sexual pleasures and wellbeing. Because of its ultra light weight, it can be easily moved from one location to another. The 42 1/2" size is not by chance; research has shown that this particular size will

collect and radiate very strong "life force" energy. All eight shafts can vibrate freely receiving high energy fields much like a television antenna. Some assembly is required; it's easy and can be done in a few minutes. A precision compass is included.

#83157 42½" Mothership Pyramid Sleep System \$249.95