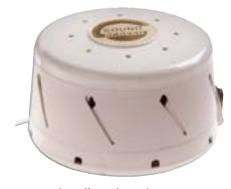

# SLEEP MASK WITH BUILT-IN NOISE REDUCTION

Sleep Master is adjustable, comfortable surrounds your head and covers your ears, blocking both light and sound ... allowing you to fall asleep quickly, leading to a deep and refreshing sleep.

Now, you won't have to worry about

using ear plugs which tend to constantly fall out with head movement.

Sleep Master was invented for people with sleeping difficulties, for those who just enjoy napping during the day or while traveling, and even for those whose partners watch TV or read late into the night.

One-size-fits-all, lightweight and compact so you can take it along with you. Very affordable so you can have more than one.

#34014 Sleep Master \$24.95