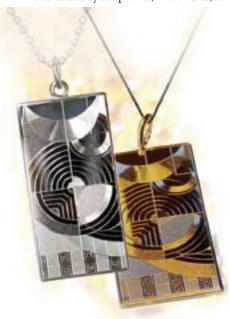

#### **ULTRA-HIGH ENERGY PENDANTS**

This pendant was designed using ancient principles of sacred geometry and infused with white light. This powerful energy pendant radiates force and vitality as if from a higher dimension. The front

#33812 HiChi Pendant 3/4" Sterling Silver \$179.00 (27" Silver chain included)

#99894 HiChi Pendant 1" Sterling Silver \$229.00 (27" Silver chain included)