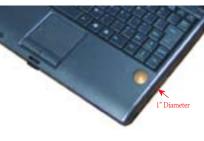

#### ARE CELL PHONES HARMFUL?

1/2" Diameter
Attaches to phone
with self adhesive
backing

Actual color of Diode may vary slightly

While it is still too early to determine long term adverse effects of using cell phones ... some recent findings indicate the following about cell phones: