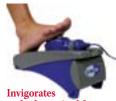

- · Alleviates fatigue, soreness and muscle spasms
- · Reduces inflammation and swelling

- · Increases blood flow
- · Relaxes tight muscles
- · Relaxes the mind as well as the body
- · Facilitates the healing process
- · Increases flexibility of muscle tissue
- Invigorates the skin and sore muscles
- · Soothes and relaxes tired and sore feet

The arm is fully articulated, allowing you to reach all parts of the body. The detachable Acu-Knob allows you to use it for more intense application to

specific areas and pressure points. The FootPod converts the massager to something you can use with ease on vour feet.

It has a natural permanent magnet, which suspends the massage balls in place ... providing for a frictionless, smooth massage action. The balls rotate at an adjustable speed to provide a slow, wonderfully deep muscle massage aimed at "untying"

muscle knots and relieving tension. The massager's revolution per minute (of the balls) was designed to work rhythmically with the full range of the heart beat.

Don't confuse this massager with the many other devices on the market.

You receive the Magnassager, the detachable handle, Acu-Knob, FootPod, travel bag, full color poster with anatomy, acupressure, and reflexology charts. AC adapter with 12' cord.

#46055 Magnassager \$99.00