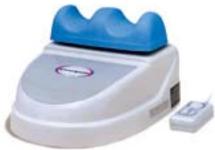

#### It'S EASY TO FIND THE TIME TO EXERCISE. NO MORE EXCUSES WITH THE STRESS-BUSTER IN YOUR HOME

We hear it all the time, but it doesn't have to be that way. Combined with an unbalanced diet, too much stress, air pollution and the like ... many problems such as headaches, dizziness, lower back pain and constipation can occur. Now, with many of us sitting in front of a computer hours on end, the Stress-Buster allows you to exercise your muscles throughout the whole body, while achieving a relaxing massage that will leave you refreshed

and that great feeling of "having done something for myself."

The passive aerobic motion pattern also oxygenates the cells of the body, improves blood circulation, and moves one of the largest muscle groups (your legs).

This product rates very high compared to the low-priced, poorly constructed machines found on late night TV as well as the over-priced models sold

by multilevel sales organizations. And because it is so well constructed, we can also recommend it to overweight people. Soft leg rests, timer, and

speed control.

#### #63042 Stress-Buster Standard Model

The Deluxe Model has these additional features:

- Integrated neck massager to increase mobility and range of motion in shoulders and neck
- Digital remote control
- Rubberized foot cradle