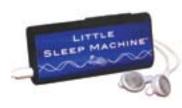

#### THE LITTLE SLEEP MACHINE

Pre-loaded with 3 hours of music embedded with Delta wave frequencies, for a deep, restful sleep. From Dr. Jeffrey Thompson. Ultra-lightweight, tiny  $(3\frac{1}{2} \times 1\frac{1}{2})$ . With earbuds and battery.

#21411 The Little Sleep Machine \$29.95