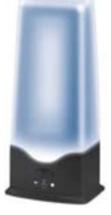

## ADJUST YOUR BODY CLOCK WITH THE BLUE LIGHT SLEEP SYSTEM

The natural Circadian rhythm that regulates your body's sleep cycles can be thrown off by spending more time indoors as we age. Young children can

experience difficulty falling asleep and experiencing a restful slumber. Instead of seeking relief from potentially dangerous drugs, many people are looking for natural alternatives.

The new TwiLight Mini Ultra Blue Light Therapy System provides excellent blue light exposure that has been shown to optimize the re-calibration of the body's Circadian rhythm. Placing this light in the bedroom and turn it on for 30-60 minutes prior to falling asleep will help you fall asleep faster and provide more restful and effective sleep patterns for all ages.

The lamp is cool to the touch, so it's safe to use. Flicker-free, no-buzz bulb. 12" high. 3 year warranty.

#62503 TwiLight Blue Light Sleep System \$89.95 #62504 Replacement bulb \$24.95