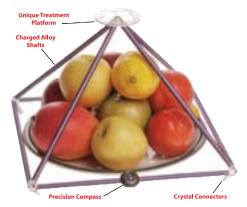

## Enjoy Energized Sleeping And Meditation

This pyramid, an exact model of the Cheops Pyramid, is designed to hang over your bed or meditation area for incredible rejuvenation effects and altered states of consciousness. The alloy shafts are charged with a 1,000,000 volt Tesla Coil Pyramid Charger. All eight precision alloy shafts vibrate freely and are held to exact Cheops angles with pyramid shaped jewel-like connectors. This pyramid is designed to hang and move freely so it can lock in on any broadcasted electromagnetic energy. This pyramid expands awareness, dreams, sexual pleasures and wellbeing. Because of its ultra light weight, it can be easily moved from one location to another. The 42 1/2" size is not by chance; research has shown that this particular size will

collect and radiate very strong "life force" energy. All eight shafts can vibrate freely receiving high energy fields much like a television antenna. Some assembly is required; it's easy and can be done in a few minutes. A precision compass is included.

#83157 42½" Mothership Pyramid Sleep System \$249.95