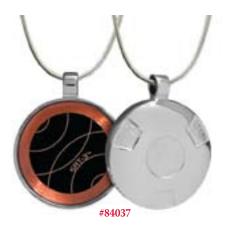

of reported user benefits including:

- Reduced negative effects from EMF (electromagnetic fields)
- · Enhanced energy, stamina and vitality
- Heightened focus and concentration

1" polished silver. 24" snake chain included. #84037 Retro Polished Silver Pendant \$279.95