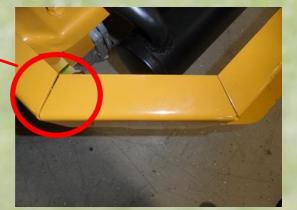

## Stamped vs. Fabricated Decks

- Stamping allows for flanges and ribs to be formed into the deck = STRENGTH
- Fabricated decks require reinforcing features for strength in addition to heavier gauge steel – no reinforcements on Raptor deck
- 12-gauge 0.1046" +/-0.008" and 11gauge 0.1196" +/-0.008" = statistically the same
- Rolled lip of the Toro protects the entire deck vs. the strip of steel on one part of the Hustler

## Stamped vs. Fabricated Decks

- Toro's smooth 4" deep deck allows for processing of grass
- Toro's "tunnel" allows for better flow of grass and helps avoid clumping
- Wide rolled lip offers more strength than bent edge
- Blowout baffle welded along the front edge significantly increases strength

### **Toro Decks Have More Features**

- Stamping creates a smooth surface for better airflow and a better quality of cut
- Washout ports keep the deck clean for optimum airflow to maintain quality of cut
- Tool-less deck removal for easier installation of Recycling kits, new blades, etc.
- Center anti-scalp roller avoids scalping of bumps that fit between the edge wheels