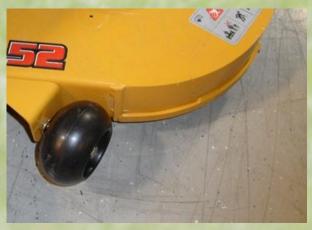

## Stamped vs. Fabricated Decks

- Stamping allows for flanges and ribs to be formed into the deck = STRENGTH
- Fabricated decks require reinforcing features for strength in addition to heavier gauge steel – no reinforcements on Raptor deck
- 12-gauge 0.1046" +/-0.008" and 11gauge 0.1196" +/-0.008" = statistically the same
- Rolled lip of the Toro protects the entire deck vs. the strip of steel on one part of the Hustler

## Stamped vs. Fabricated Decks

- Toro's smooth 4" deep deck allows for processing of grass
- Toro's "tunnel" allows for better flow of grass and helps avoid clumping
- Wide rolled lip offers more strength than bent edge
- Blowout baffle welded along the front edge significantly increases strength

### **Toro Decks Have More Features**

- Stamping creates a smooth surface for better airflow and a better quality of cut
- Washout ports keep the deck clean for optimum airflow to maintain quality of cut
- Tool-less deck removal for easier installation of Recycling kits, new blades, etc.
- Center anti-scalp roller avoids scalping of bumps that fit between the edge wheels