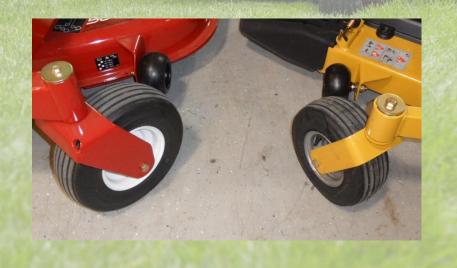

## **Heaviest Caster Forks???**

#### Toro has...

- Heavier caster forks with reinforced and welded corners
- Steel ball bearings
- Larger caster wheels
- Heavier front axle for strength and durability