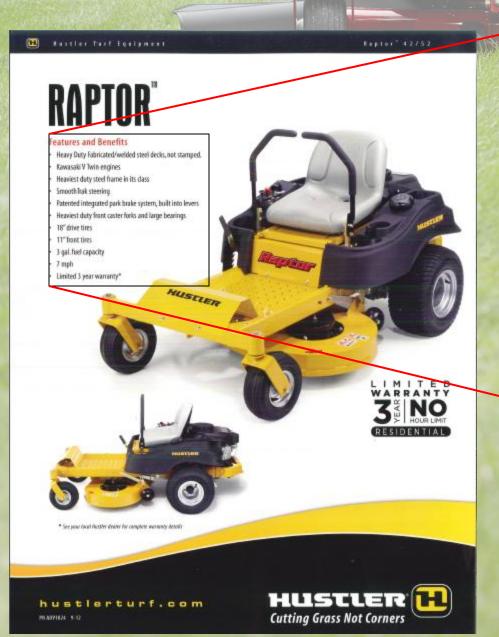

#### **Features and Benefits**

- Heavy Duty Fabricated/welded steel decks, not stamped.
- Kawasaki V Twin engines
- Heaviest duty steel frame in its class
- SmoothTrak steering
- Patented integrated park brake system, built into levers
- Heaviest duty front caster forks and large bearings
- 18" drive tires
- 11" front tires
- 3 gal. fuel capacity
- 7 mph
- Limited 3 year warranty\*

Let's look closer at these claims...