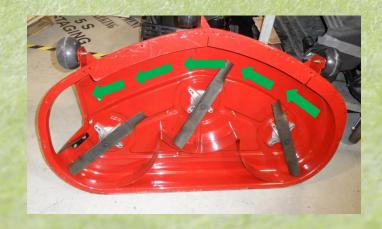

## Stamped vs. Fabricated Decks

- Stamping allows for flanges and ribs to be formed into the deck = STRENGTH
- Fabricated decks require reinforcing features for strength in addition to heavier gauge steel – no reinforcements on Raptor deck
- 12-gauge 0.1046" +/-0.008" and 11gauge 0.1196" +/-0.008" = statistically the same
- Rolled lip of the Toro protects the entire deck vs. the strip of steel on one part of the Hustler

## Stamped vs. Fabricated Decks

- Toro's smooth 4" deep deck allows for processing of grass
- Toro's "tunnel" allows for better flow of grass and helps avoid clumping
- Wide rolled lip offers more strength than bent edge
- Blowout baffle welded along the front edge significantly increases strength

### **Toro Decks Have More Features**

- Stamping creates a smooth surface for better airflow and a better quality of cut
- Washout ports keep the deck clean for optimum airflow to maintain quality of cut
- Tool-less deck removal for easier installation of Recycling kits, new blades, etc.
- Center anti-scalp roller avoids scalping of bumps that fit between the edge wheels