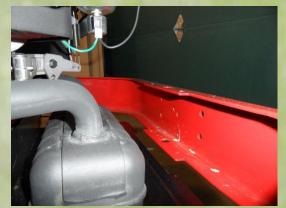

#### Frame

- Toro's frame is 0.1345" vs. Hustler
  0.12" heavier steel is stronger in this application!
- Hustler's <u>bolted</u> assembly is **WEAKER** than a Toro <u>riveted</u> frame
- Toro's rear bumper is a continuous cchannel part vs. Hustler's stamped and folded bumper...unfinished seams?