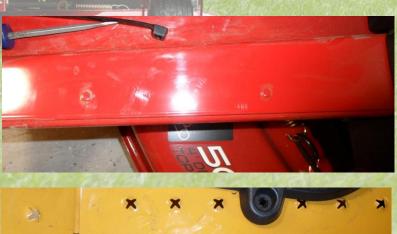

#### Frame

- Toro's frame is 0.1345" vs. Hustler
  0.12" heavier steel is stronger in this application!
- Hustler's <u>bolted</u> assembly is **WEAKER** than a Toro <u>riveted</u> frame
- Toro's rear bumper is a continuous cchannel part vs. Hustler's stamped and folded bumper...unfinished seams?