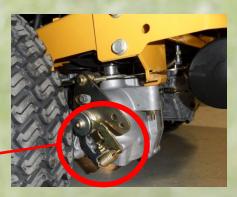

## **Heaviest Caster Forks???**

#### Toro has...

- Heavier caster forks with reinforced and welded corners
- Steel ball bearings
- Larger caster wheels
- Heavier front axle for strength and durability