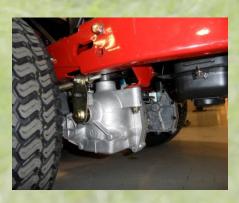

#### ZT-2100 vs. ZT-2200

- Only difference is ¾" axle vs. 1" axle NO
  EFFECT ON PERFORMANCE
- Toro has up to 17% higher ground speed
  (7 mph vs. 6 mph) to save you time
- Both have a 10cc pump and 10cc motor with a 7" cooling fan
- Watch Out! Exposed hydro controls!