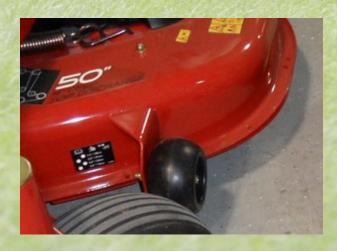

## Stamped vs. Fabricated Decks

- Stamping allows for flanges and ribs to be formed into the deck = STRENGTH
- Fabricated decks require reinforcing features for strength in addition to heavier gauge steel – no reinforcements on Raptor deck
- 12-gauge 0.1046" +/-0.008" and 11gauge 0.1196" +/-0.008" = statistically the same
- Rolled lip of the Toro protects the entire deck vs. the strip of steel on one part of the Hustler

## Stamped vs. Fabricated Decks

- Toro's smooth 4" deep deck allows for processing of grass
- Toro's "tunnel" allows for better flow of grass and helps avoid clumping
- Wide rolled lip offers more strength than bent edge
- Blowout baffle welded along the front edge significantly increases strength

### **Toro Decks Have More Features**

- Stamping creates a smooth surface for better airflow and a better quality of cut
- Washout ports keep the deck clean for optimum airflow to maintain quality of cut
- Tool-less deck removal for easier installation of Recycling kits, new blades, etc.
- Center anti-scalp roller avoids scalping of bumps that fit between the edge wheels