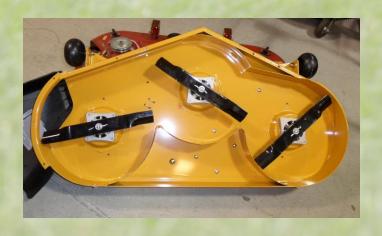

## Stamped vs. Fabricated Decks

- Stamping allows for flanges and ribs to be formed into the deck = STRENGTH
- Fabricated decks require reinforcing features for strength in addition to heavier gauge steel – no reinforcements on Raptor deck
- 12-gauge 0.1046" +/-0.008" and 11gauge 0.1196" +/-0.008" = statistically the same
- Rolled lip of the Toro protects the entire deck vs. the strip of steel on one part of the Hustler

## Stamped vs. Fabricated Decks

- Toro's smooth 4" deep deck allows for processing of grass
- Toro's "tunnel" allows for better flow of grass and helps avoid clumping
- Wide rolled lip offers more strength than bent edge
- Blowout baffle welded along the front edge significantly increases strength

### **Toro Decks Have More Features**

- Stamping creates a smooth surface for better airflow and a better quality of cut
- Washout ports keep the deck clean for optimum airflow to maintain quality of cut
- Tool-less deck removal for easier installation of Recycling kits, new blades, etc.
- Center anti-scalp roller avoids scalping of bumps that fit between the edge wheels