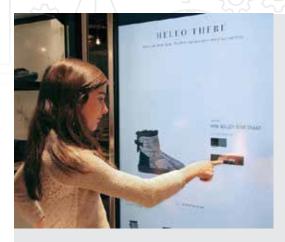

Omnichannel initiatives for UGG have included "Infinite UGG," which enables in-store sales associates to help customers view and purchase products not found in stores, as well as "Magic Carpet" RFID technology in select test stores. When customers try on shoes and step onto a carpet in front of a large interactive display, RFID communications render product details for the item on in-store touchscreen monitors. The customer can enter their phone number to receive a text with a URL to a product page on UGG's mobile site.