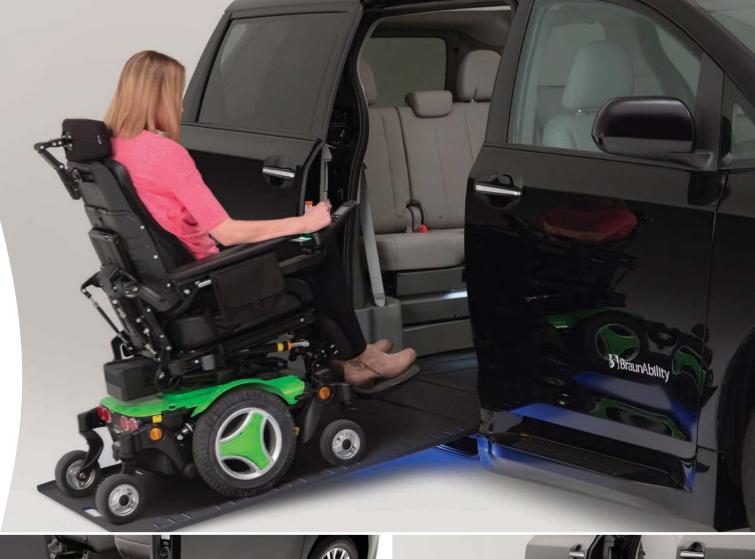

# BIGGERIS

BraunAbility® designed its Toyota Sienna Power Infloor & Foldout with an additional six inches of cabin length for just-right maneuverability, without sacrificing ride quality or vehicle handling.

#### **KEY FEATURES:**

- Extra interior space for easy maneuverability.
- Lighting throughout rear of vehicle for easier navigating in the dark.
- Full-length stow-away footrest for 3rd row passenger comfort.
- Unaltered ride and handling maintains the best-in-class driving experience of the Toyota Sienna.