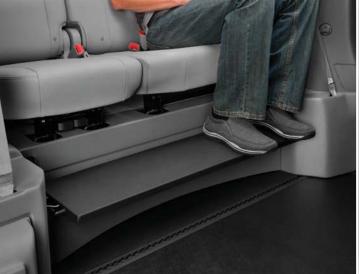

#### **KEY FEATURES:**

- Extra interior space for easy maneuverability.
- Lighting throughout rear of vehicle for easier navigating in the dark.
- Full-length stow-away footrest for 3rd row passenger comfort.
- Unaltered ride and handling maintains the best-in-class driving experience of the Toyota Sienna.