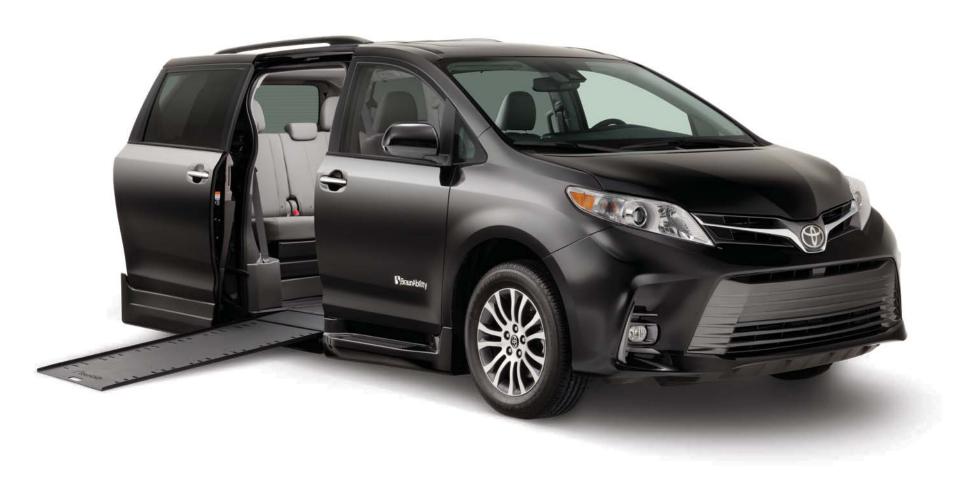

The best-in-class BraunAbility Toyota Sienna is a customer-favorite with just-right maneuverability and a suite of industry-leading features, all without compromising ride, handling or durability.

# BIGGERIS

BraunAbility® designed its Toyota Sienna Power Infloor & Foldout with an additional six inches of cabin length for just-right maneuverability, without sacrificing ride quality or vehicle handling.

#### **KEY FEATURES:**

- Extra interior space for easy maneuverability.
- Lighting throughout rear of vehicle for easier navigating in the dark.
- Full-length stow-away footrest for 3rd row passenger comfort.
- Unaltered ride and handling maintains the best-in-class driving experience of the Toyota Sienna.