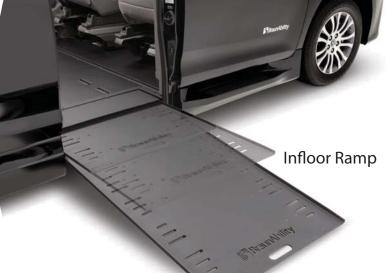

## INFLOOR OR FOLDOUT RAMP?

#### THE CHOICE IS YOURS

- Infloor ramps stows out of sight and out of mind until needed and allow ambulatory passengers to enter and exit without deploying ramp.
- Foldout ramps easily deploy onto a curb for greater parking flexibility.
- Rigid, heavy-duty ramp with 1000-lb capacity