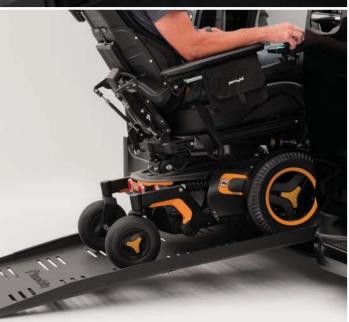

# BIGGERIS

BraunAbility® designed its Toyota Sienna Power Infloor & Foldout with an additional six inches of cabin length for just-right maneuverability, without sacrificing ride quality or vehicle handling.

#### **KEY FEATURES:**

- Extra interior space for easy maneuverability.
- Lighting throughout rear of vehicle for easier navigating in the dark.
- Full-length stow-away footrest for 3rd row passenger comfort.
- Unaltered ride and handling maintains the best-in-class driving experience of the Toyota Sienna.