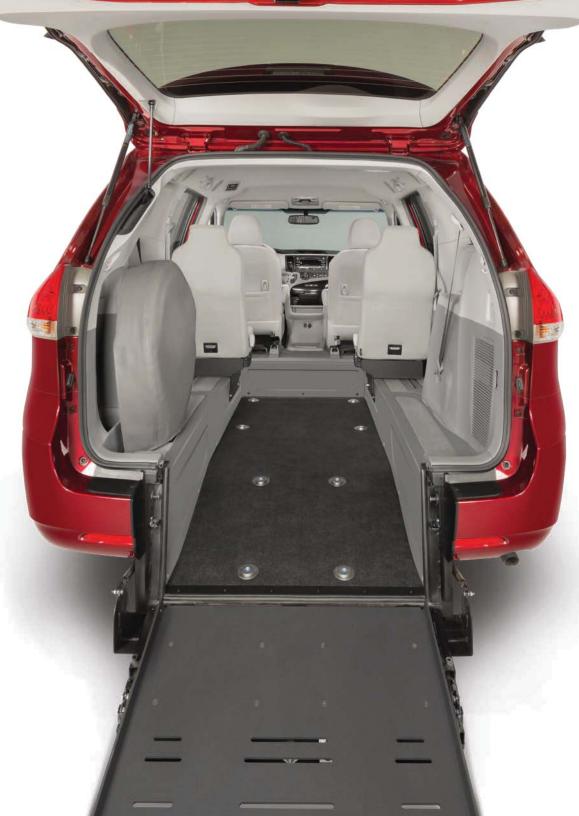

# BIGGERIS

BraunAbility® designed its Toyota Sienna Power Infloor & Foldout with an additional six inches of cabin length for just-right maneuverability, without sacrificing ride quality or vehicle handling.

#### **KEY FEATURES:**

- Extra interior space for easy maneuverability.
- Lighting throughout rear of vehicle for easier navigating in the dark.
- Full-length stow-away footrest for 3rd row passenger comfort.
- Unaltered ride and handling maintains the best-in-class driving experience of the Toyota Sienna.