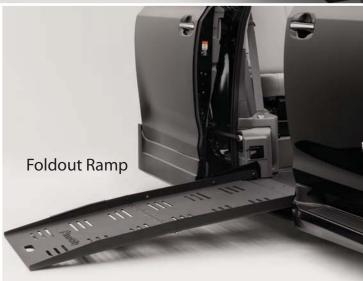

## INFLOOR OR FOLDOUT RAMP?

#### THE CHOICE IS YOURS

- Infloor ramps stows out of sight and out of mind until needed and allow ambulatory passengers to enter and exit without deploying ramp.
- Foldout ramps easily deploy onto a curb for greater parking flexibility.
- Rigid, heavy-duty ramp with 1000-lb capacity