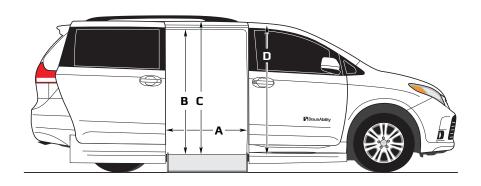

| DIMENSIONS                                                   |   | Infloor Ramp                  | Foldout Ramp                  |
|--------------------------------------------------------------|---|-------------------------------|-------------------------------|
| Door Opening Usable Width                                    | Α | 30.5"                         | 31"                           |
| Door Opening Usable Height 1) at Middle of Door 2) at Airbag | В | 1) <b>54"</b> 2) <b>53.5"</b> | 1) <b>56"</b> 2) <b>55.5"</b> |
| Interior Height at Center of Vehicle*                        | С | 58.5"                         | 60.5"                         |
| Interior Height at Driver and Passenger Position**           | D | 57.5″                         | 59.5"                         |
| Ramp Length                                                  | E | 52"                           | 52"                           |
| Ramp Width (Usable Clear Opening)                            | F | 30.25"                        | 29.25"                        |
| Ramp Angle (with Vehicle Kneeled)***                         | G | 8.7°                          | 7.25°                         |
| Interior Floor Length (Behind Front Seat Strikers)           | Н | 57″                           | 57"                           |
| Overall Interior Floor Length                                | 1 | 89.25"                        | 89.25"                        |
| Interior Width at Slide Doors (Doors Closed)                 | J | 66.5"                         | 65"                           |
| Interior Width at B Pillars                                  | K | 59"                           | 59"                           |

<sup>\*</sup> Deduct 2" off of interior height for applications with overhead DVD/rail system \*\* Deduct 1" off of interior height for applications with moon roof \*\*\* Ramp angle subject to 1.5 degree variance based on chassis trim level and other environmental factors - measured with a 250 lb approximated wheelchair passenger load at the center of the ramp