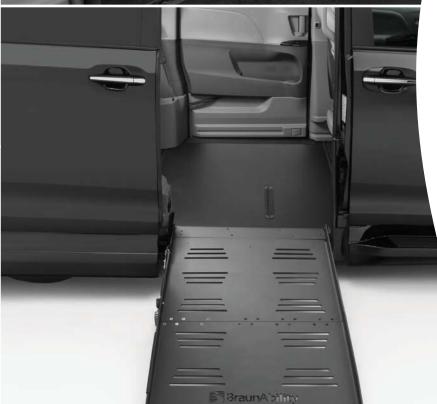

## INFLOOR OR FOLDOUT RAMP?

#### THE CHOICE IS YOURS

- Infloor ramps stows out of sight and out of mind until needed and allow ambulatory passengers to enter and exit without deploying ramp.
- Foldout ramps easily deploy onto a curb for greater parking flexibility.
- Rigid, heavy-duty ramp with 1000-lb capacity