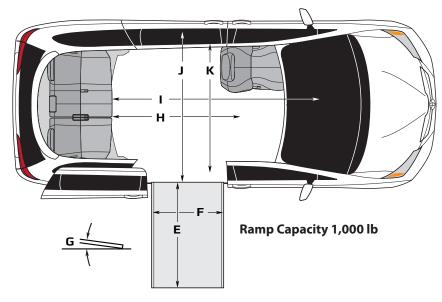

| DIMENSIONS                                                   |   | Infloor Ramp                  | Foldout Ramp                  |
|--------------------------------------------------------------|---|-------------------------------|-------------------------------|
| Door Opening Usable Width                                    | Α | 30.5"                         | 31"                           |
| Door Opening Usable Height 1) at Middle of Door 2) at Airbag | В | 1) <b>54"</b> 2) <b>53.5"</b> | 1) <b>56"</b> 2) <b>55.5"</b> |
| Interior Height at Center of Vehicle*                        | С | 58.5"                         | 60.5"                         |
| Interior Height at Driver and Passenger Position**           | D | 57.5″                         | 59.5"                         |
| Ramp Length                                                  | E | 52"                           | 52"                           |
| Ramp Width (Usable Clear Opening)                            | F | 30.25"                        | 29.25"                        |
| Ramp Angle (with Vehicle Kneeled)***                         | G | 8.7°                          | 7.25°                         |
| Interior Floor Length (Behind Front Seat Strikers)           | Н | 57″                           | 57"                           |
| Overall Interior Floor Length                                | 1 | 89.25"                        | 89.25"                        |
| Interior Width at Slide Doors (Doors Closed)                 | J | 66.5"                         | 65"                           |
| Interior Width at B Pillars                                  | K | 59"                           | 59"                           |

<sup>\*</sup> Deduct 2" off of interior height for applications with overhead DVD/rail system \*\* Deduct 1" off of interior height for applications with moon roof \*\*\* Ramp angle subject to 1.5 degree variance based on chassis trim level and other environmental factors - measured with a 250 lb approximated wheelchair passenger load at the center of the ramp