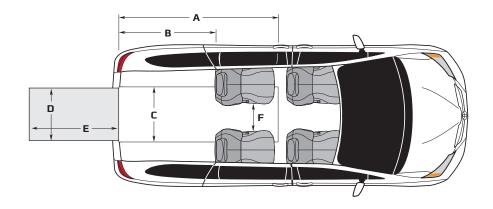

| DIMENSIONS                                                   |   | Infloor Ramp                  | Foldout Ramp                  |
|--------------------------------------------------------------|---|-------------------------------|-------------------------------|
| Door Opening Usable Width                                    | Α | 30.5"                         | 31"                           |
| Door Opening Usable Height 1) at Middle of Door 2) at Airbag | В | 1) <b>54"</b> 2) <b>53.5"</b> | 1) <b>56"</b> 2) <b>55.5"</b> |
| Interior Height at Center of Vehicle*                        | С | 58.5"                         | 60.5"                         |
| Interior Height at Driver and Passenger Position**           | D | 57.5″                         | 59.5"                         |
| Ramp Length                                                  | E | 52"                           | 52"                           |
| Ramp Width (Usable Clear Opening)                            | F | 30.25"                        | 29.25"                        |
| Ramp Angle (with Vehicle Kneeled)***                         | G | 8.7°                          | 7.25°                         |
| Interior Floor Length (Behind Front Seat Strikers)           | Н | 57″                           | 57"                           |
| Overall Interior Floor Length                                | 1 | 89.25"                        | 89.25"                        |
| Interior Width at Slide Doors (Doors Closed)                 | J | 66.5"                         | 65"                           |
| Interior Width at B Pillars                                  | K | 59"                           | 59"                           |

<sup>\*</sup> Deduct 2" off of interior height for applications with overhead DVD/rail system \*\* Deduct 1" off of interior height for applications with moon roof \*\*\* Ramp angle subject to 1.5 degree variance based on chassis trim level and other environmental factors - measured with a 250 lb approximated wheelchair passenger load at the center of the ramp