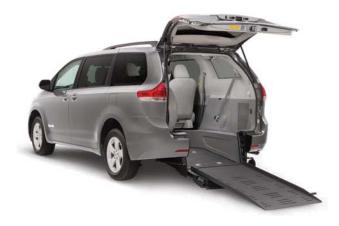

The best-in-class BraunAbility Toyota Sienna is a customer-favorite with just-right maneuverability and a suite of industry-leading features, all without compromising ride, handling or durability.

# BIGGERIS

BraunAbility® designed its Toyota Sienna Power Infloor & Foldout with an additional six inches of cabin length for just-right maneuverability, without sacrificing ride quality or vehicle handling.

#### **KEY FEATURES:**

- Extra interior space for easy maneuverability.
- Lighting throughout rear of vehicle for easier navigating in the dark.
- Full-length stow-away footrest for 3rd row passenger comfort.
- Unaltered ride and handling maintains the best-in-class driving experience of the Toyota Sienna.