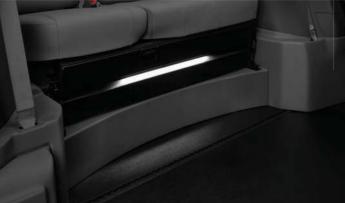

#### **KEY FEATURES:**

- Extra interior space for easy maneuverability.
- Lighting throughout rear of vehicle for easier navigating in the dark.
- Full-length stow-away footrest for 3rd row passenger comfort.
- Unaltered ride and handling maintains the best-in-class driving experience of the Toyota Sienna.