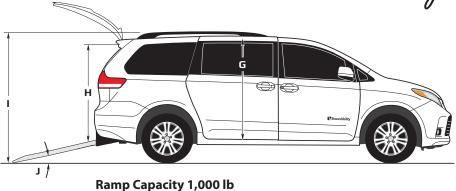

#### THE CHOICE IS YOURS

- Infloor ramps stows out of sight and out of mind until needed and allow ambulatory passengers to enter and exit without deploying ramp.
- Foldout ramps easily deploy onto a curb for greater parking flexibility.
- Rigid, heavy-duty ramp with 1000-lb capacity

| DIMENSIONS                                                   |   | Infloor Ramp                  | Foldout Ramp                  |
|--------------------------------------------------------------|---|-------------------------------|-------------------------------|
| Door Opening Usable Width                                    | Α | 30.5"                         | 31"                           |
| Door Opening Usable Height 1) at Middle of Door 2) at Airbag | В | 1) <b>54"</b> 2) <b>53.5"</b> | 1) <b>56"</b> 2) <b>55.5"</b> |
| Interior Height at Center of Vehicle*                        | С | 58.5"                         | 60.5"                         |
| Interior Height at Driver and Passenger Position**           | D | 57.5″                         | 59.5"                         |
| Ramp Length                                                  | E | 52"                           | 52"                           |
| Ramp Width (Usable Clear Opening)                            | F | 30.25"                        | 29.25"                        |
| Ramp Angle (with Vehicle Kneeled)***                         | G | 8.7°                          | 7.25°                         |
| Interior Floor Length (Behind Front Seat Strikers)           | Н | 57″                           | 57"                           |
| Overall Interior Floor Length                                | 1 | 89.25"                        | 89.25"                        |
| Interior Width at Slide Doors (Doors Closed)                 | J | 66.5"                         | 65"                           |
| Interior Width at B Pillars                                  | K | 59"                           | 59"                           |

<sup>\*</sup> Deduct 2" off of interior height for applications with overhead DVD/rail system \*\* Deduct 1" off of interior height for applications with moon roof \*\*\* Ramp angle subject to 1.5 degree variance based on chassis trim level and other environmental factors - measured with a 250 lb approximated wheelchair passenger load at the center of the ramp