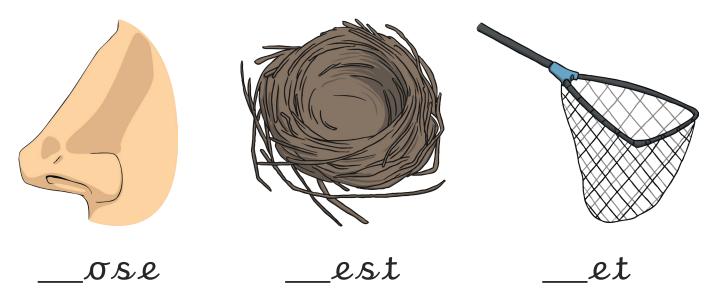

\_\_ad

Trace over these letters.

ee ee ee

ee ee ee

ee ee ee

ee ee ee

Trace over this letter and then try writing your own.

2

Complete the words below by writing in the correct letter.

\_\_gg \_\_lephant \_\_raser

Trace over this letter and then try writing your own.

2

Complete the words below by writing in the correct letter.

 $_{\infty}$ 