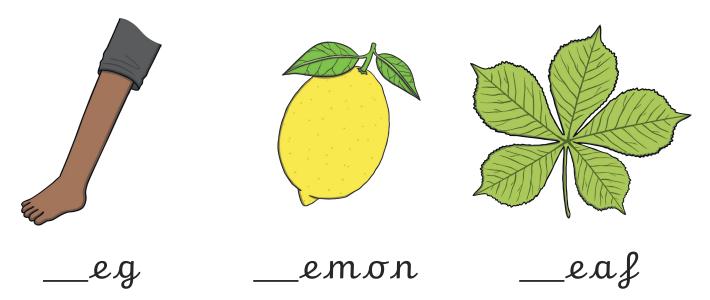

\_\_ad

Trace over these letters.

ee ee ee

ee ee ee

ee ee ee

ee ee ee

Trace over this letter and then try writing your own.

2

Complete the words below by writing in the correct letter.

\_\_gg \_\_lephant \_\_raser

Trace over this letter and then try writing your own.

2

Complete the words below by writing in the correct letter.

 $_{\infty}$ 

\_\_lower

\_\_rog

Trace over this letter and then try writing your own.

Complete the words below by writing in the correct letter.

\_\_oat

\_\_ate

\_\_lass

Trace over these letters.