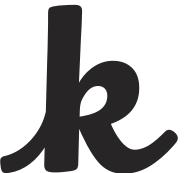

## k k k

k k k

k k k

k k k k

Trace over this letter and then try writing your own.

R

Complete the words below by writing in the correct letter.

\_\_\_ite