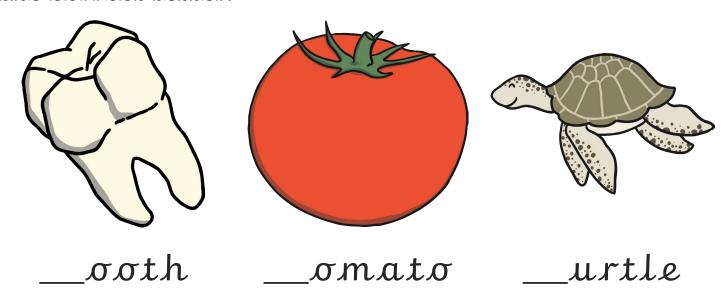

\_\_ad

Trace over these letters.

ee ee ee

ee ee ee

ee ee ee

ee ee ee

Trace over this letter and then try writing your own.

2

Complete the words below by writing in the correct letter.

\_\_gg \_\_lephant \_\_raser

Trace over this letter and then try writing your own.

2

Complete the words below by writing in the correct letter.

 $_{\infty}$ 