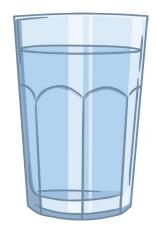

\_\_lower

\_\_rog

Trace over this letter and then try writing your own.

Complete the words below by writing in the correct letter.

\_\_oat

\_\_ate

\_\_lass

Trace over these letters.