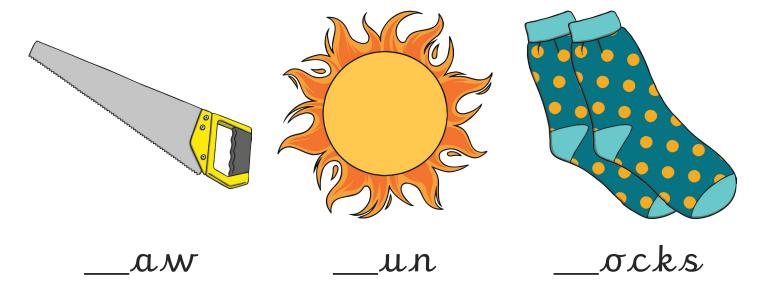

t t t

t t t

t t t

t t t

Trace over this letter and then try writing your own.

t

Complete the words below by writing in the correct letter.

Trace over these letters.