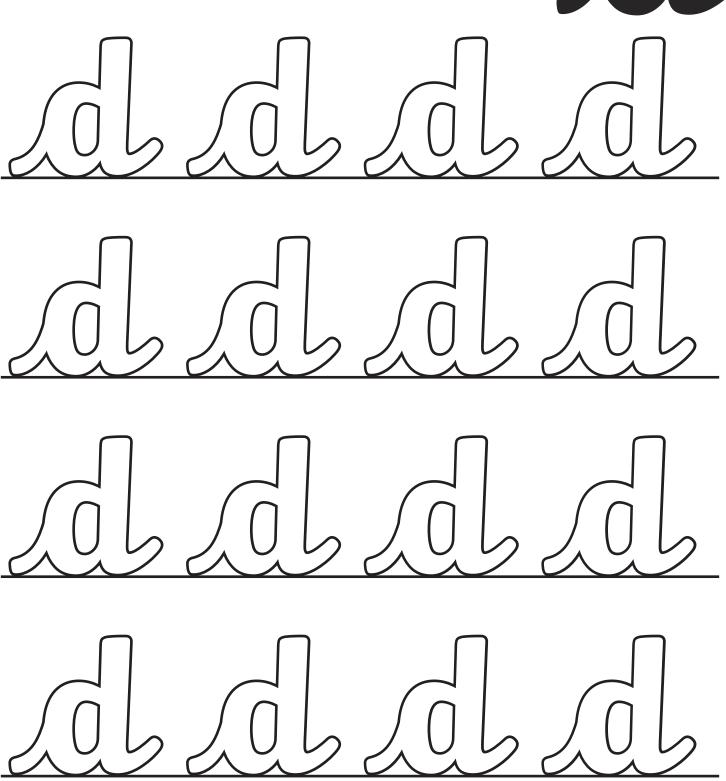

## d d d d

d d d d

d d d d

d d d d

Trace over this letter and then try writing your own.

Complete the words below by writing in the correct letter.

\_\_\_og

\_inosaur