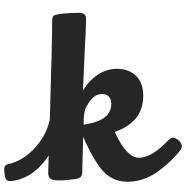

## k k k

k k k

k k k

k k k k

Trace over this letter and then try writing your own.

R

Complete the words below by writing in the correct letter.

\_\_\_ite