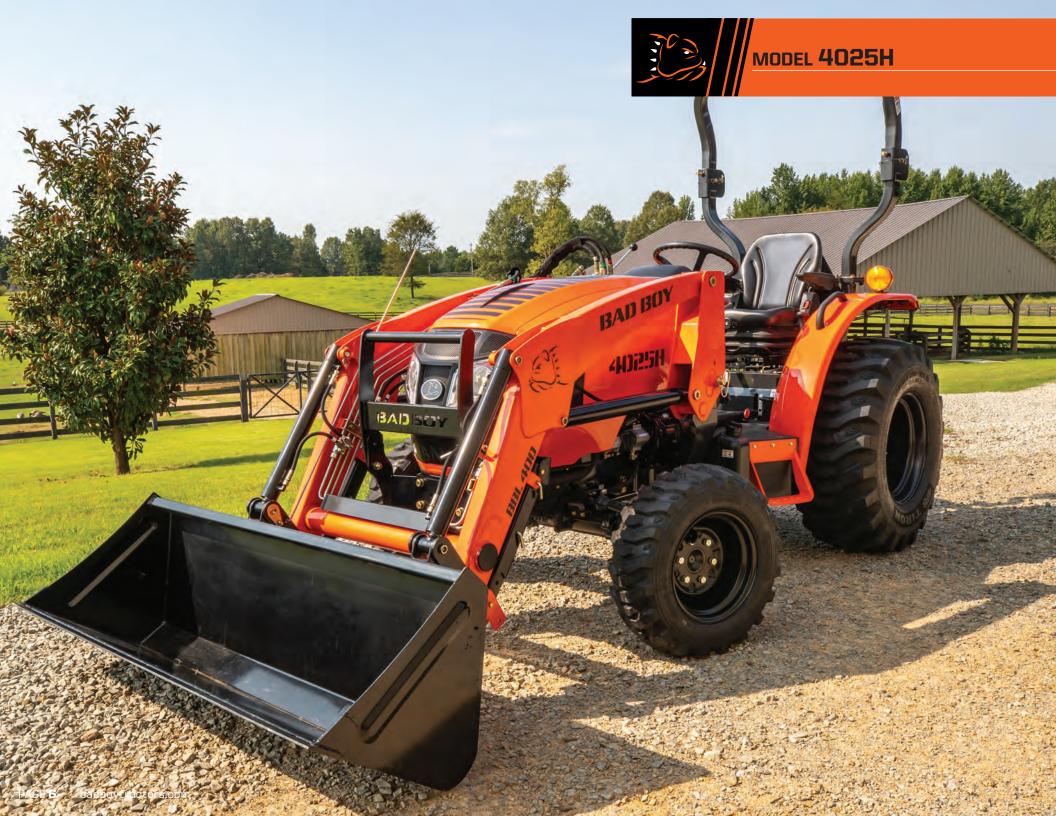

## THIS TRACTORS IS A COMPACT WORKHORSE IN NAME ONLY.

With its powerful 25hp, high-performance diesel engine, the only compact quality of the 4025H is its price. Its frame is the biggest in this class and with more ground clearance, it can handle chores

usually reserved for much larger tractors. The 4025H also sports a very high lift capacity for a 25hp diesel, making it the perfect companion for a whole range of three-point hitch implements and demanding front-loader projects. The three-range hydrostatic transmission gives you more range of performance and the all-steel hood, fender and frame construction are all hallmarks of the legendary Bad Boy manufacturing legacy.