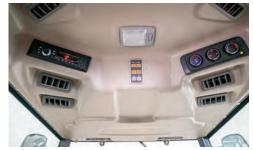

The 3026H carries the best of both Sub-Compact and Compact performance and construction features to work on your farm, business or property. The longer frame size, larger tires and higher

ground clearance can handle just about any workload you throw at it. The hydrostatic three-range transmission gives you more flexible drive options and the hydraulic system lifts above its weight class against tractors far larger. Features an easy-to-read digital control display and a comfort seat. Plus, you have all the power from the PTO to front loader right at your fingertips, making it the value leader and perfect choice for demanding performance.