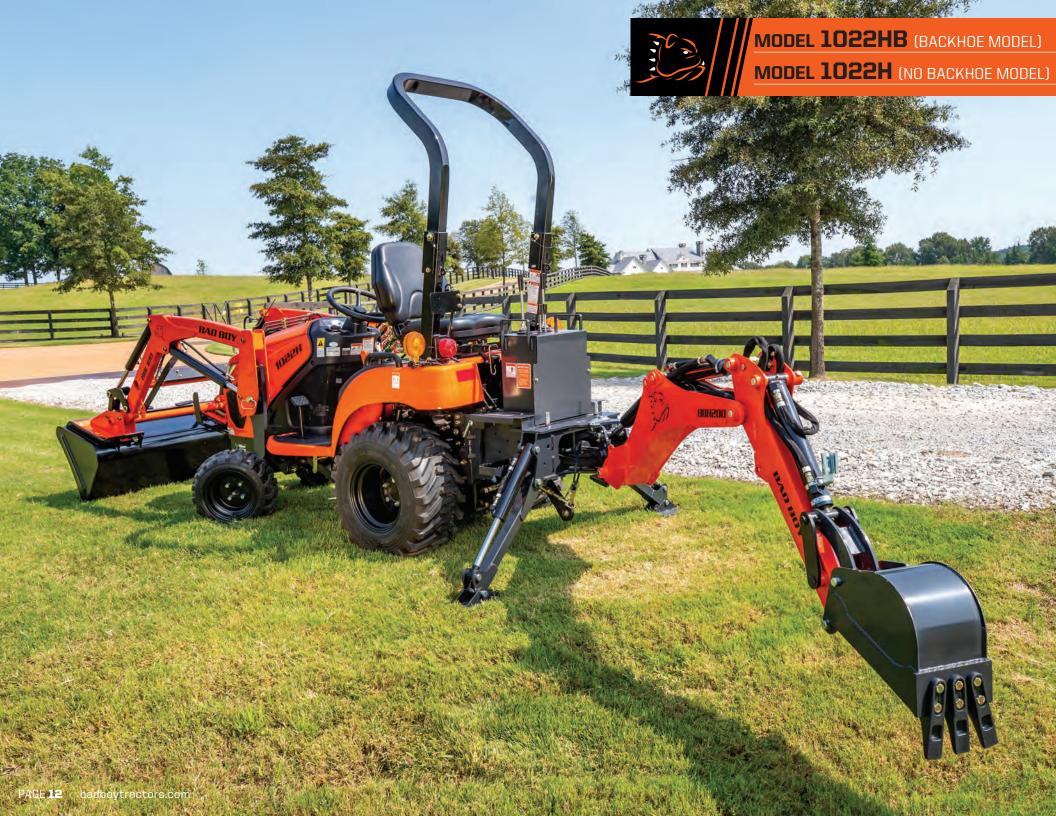

#### **55H**b

# EVEN OUR SMALLEST TRACTOR STILL PACKS A BIG PUNCH.

versatile machine for getting virtually any job around your worksite, farm or property done. The clean, Tier 4 Certified quiet and powerful diesel engine requires no DPF filter and the hydrostatic power steering makes getting around easy and effortlessly. Features dual foot pedal controls, easy operator controls and quick release loader bucket for versatile front attachment capability. The seat flips up and back for rear backhoe operation.