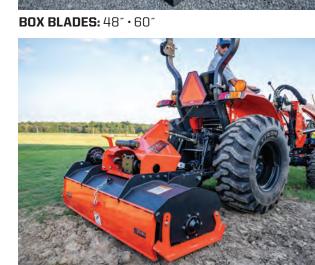

# WE MAKE IT EVEN EASIER TO GET RIGHT TO WORK.

Our line of Bad Boy tough threepoint hitch and front loader quick attach implements are built for a lifetime of work around the field and farm. Built from heavy-gauge, welded and fabricated steel, they're more than ready to pull their weight around on your property.

Our Rotary Cutters deliver the best value in the industry by making it the perfect match for your hard work—and your tractor. With industry leading standards and build quality second-to-none, the Bad Boy Rotary Cutter performs to the highest standards—and at a price that's even tougher to beat.