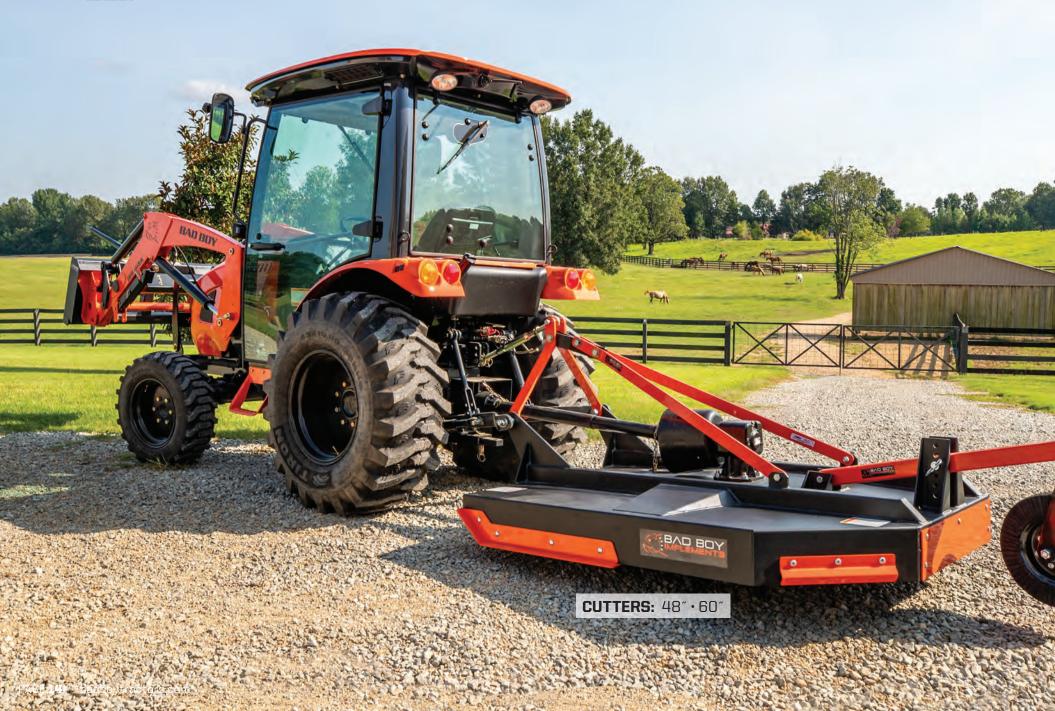

# WE MAKE IT EVEN EASIER TO GET RIGHT TO WORK.

Our line of Bad Boy tough threepoint hitch and front loader quick attach implements are built for a lifetime of work around the field and farm. Built from heavy-gauge, welded and fabricated steel, they're more than ready to pull their weight around on your property.

Our Rotary Cutters deliver the best value in the industry by making it the perfect match for your hard work—and your tractor. With industry leading standards and build quality second-to-none, the Bad Boy Rotary Cutter performs to the highest standards—and at a price that's even tougher to beat.