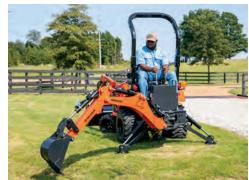

# EVEN OUR SMALLEST TRACTOR STILL PACKS A BIG PUNCH.

versatile machine for getting virtually any job around your worksite, farm or property done. The clean, Tier 4 Certified quiet and powerful diesel engine requires no DPF filter and the hydrostatic power steering makes getting around easy and effortlessly. Features dual foot pedal controls, easy operator controls and quick release loader bucket for versatile front attachment capability. The seat flips up and back for rear backhoe operation.

| SPECIFICATIONS               | 1022H ///                                  |
|------------------------------|--------------------------------------------|
| Drive System                 | 4 Wheel Drive                              |
| Steering                     | Hydrostatic                                |
| Brake                        | Wet Disc                                   |
| ENGINE                       |                                            |
| Туре                         | Water Cooled, Diesel                       |
| Combustion System            | Swirl Chamber                              |
| Aspiration                   | Naturally                                  |
| HP                           | 21.5                                       |
| Fuel Capacity                | 6.6 gal                                    |
| TIRES                        |                                            |
| Front Tread                  | 18x8.5-10                                  |
| Rear Tread                   | 26X12-12                                   |
| DIMENSIONS                   |                                            |
| Overall Length               | 94.2 in                                    |
| Height with ROPS             | 86.6 in                                    |
| Ground Clearance             | 8.3 in                                     |
| Rollover Protection Standard | ROPS                                       |
| Weight                       | 1433 lbs.                                  |
| TRANSMISSION                 |                                            |
| Туре                         | HST (2 Range)                              |
| Gear Shifting                | 2 Range                                    |
| Travel Speed                 | 7.8 mph                                    |
| PTO                          |                                            |
| Туре                         | Independent PTO                            |
| Speed                        | 540 Rear: 2,500 Mid                        |
| 3-Point Hitch                | Category 1                                 |
| Lift Capacity                | On ball ends (1100 lbs) - At 24" (679 lbs) |
| FRONT END LOADER             | Lift Capacity : 992 lbs                    |
|                              | Lift Height: 72"                           |