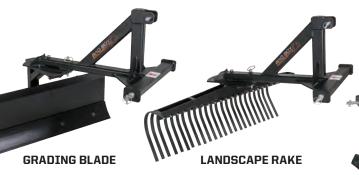

# WE MAKE IT EVEN EASIER TO GET RIGHT TO WORK.

Our line of Bad Boy tough threepoint hitch and front loader quick attach implements are built for a lifetime of work around the field and farm. Built from heavy-gauge, welded and fabricated steel, they're more than ready to pull their weight around on your property.

FRONT QUICK-ATTACH HAY SPEAR

LAND LEVELER/GRADERS: 60°

ROTARY TILLERS: 48" • 60"

MIDDLE BUSTER SUBSOILER 3-POINT TRAILER MOVER

**HAY FORKS** 