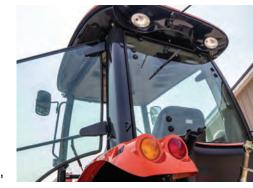

#### YOU'RE IN THE DRIVER'S SEAT

Every Bad Boy, from your lawn to your farm features legendary comfort and quality, right at the driver's seat...

The largest tractor in the stable is the 35hp 4035 Series thoroughbred available with or without a fully climate-controlled, all-weather cab. With our Hydro Max transmission, you no longer

have to pre-set an engine throttle position. The engine RPM automatically increases or decreases as you move the forward/reverse foot pedals. Hydro Max is quiet, smooth, easy and eco-smart.

The tractor is easy to maintain, with easy access to all serviceable parts and the eco-friendly "A" Series diesel engine sips fuel while providing maximum performance in speed, power and lifting.