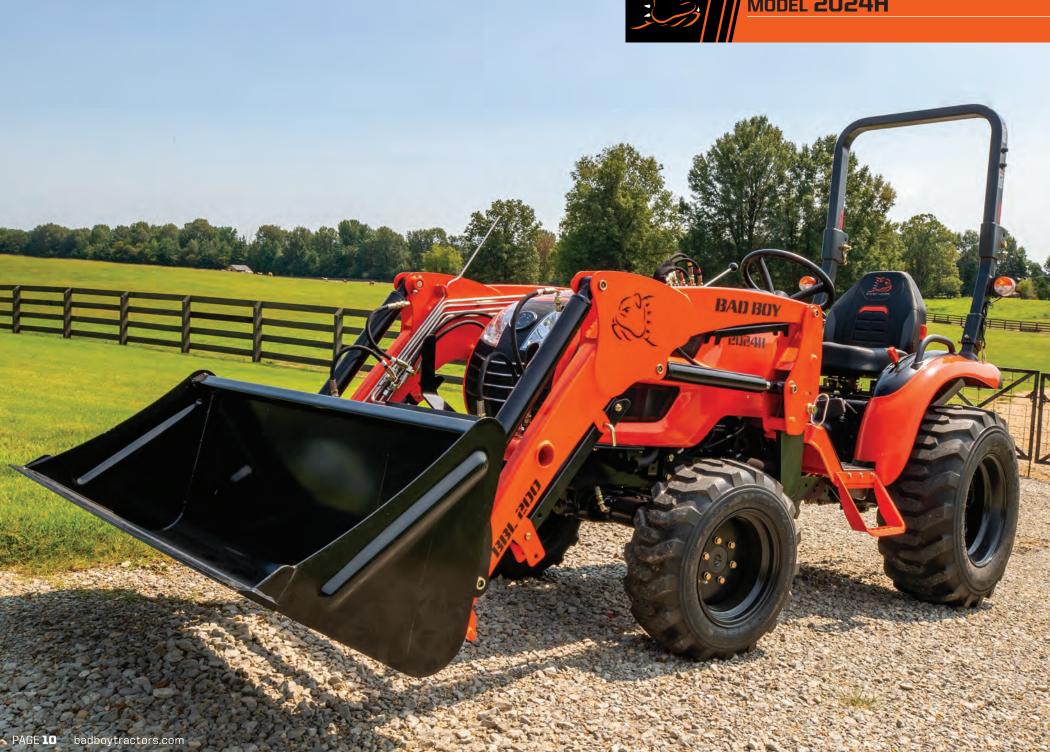

Features our built-to-last one piece metal hood with powder coat finish that prevents UV damage to the paint. Unlike fiberglass or plastic, will not crack in cold or under heavy workloads. Heavy-duty

ductile cast iron rear housing, transmission and front axle are all built-to-last, and makes the 2024H tractor one of the heaviest in its class. Whether you're working a small hobby farm or raising livestock, this tractor is a perfect fit for any job. The Category 1 three-point hitch makes it quick and easy to attach a variety of hardworking implements.

| SPECIFICATIONS               | 2024H ///                                  |
|------------------------------|--------------------------------------------|
| Drive System                 | 4 Wheel Drive                              |
| Steering                     | Hydrostatic                                |
| Brake                        | Wet Disc                                   |
| ENGINE                       |                                            |
| Туре                         | Vertical, 4-Cycle, Water Cooled, Diesel    |
| Combustion System            | Swirl Chamber                              |
| Aspiration                   | Naturally                                  |
| HP                           | 24                                         |
| Fuel Capacity                | 6.08 gal                                   |
| TIRES                        |                                            |
| Front Tread                  | 23x8.5-12                                  |
| Rear Tread                   | 12-16.5                                    |
| DIMENSIONS                   |                                            |
| Overall Length               | 106 in                                     |
| Height with ROPS             | 88 in                                      |
| Ground Clearance             | 13 in                                      |
| Rollover Protection Standard | ROPS                                       |
| Weight                       | 1829 lbs.                                  |
| TRANSMISSION                 |                                            |
| Туре                         | HST (2 Range)                              |
| Gear Shifting                | 2 Range                                    |
| Travel Speed                 | 11 mph                                     |
| PTO                          |                                            |
| Туре                         | Transmission PTO (overrunning clutch)      |
| Speed                        | 540 / 960 RPM Option: 2,500 Mid            |
| 3-Point Hitch                | Category 1 / Position                      |
| Lift Capacity                | On ball ends (1433 lbs) - At 24" (701 lbs) |
| FRONT END LOADER             | Lift Capacity : 1314 lbs                   |
|                              | Lift Height: 83"                           |
|                              | D. 0.                                      |