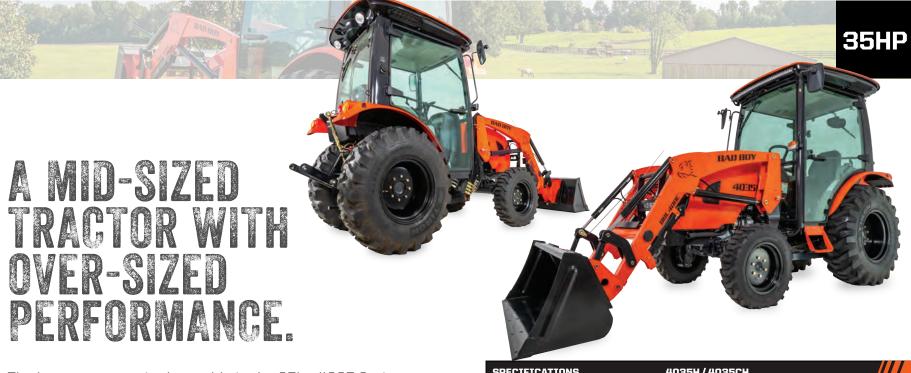

#### YOU'RE IN THE DRIVER'S SEAT

Every Bad Boy, from your lawn to your farm features legendary comfort and quality, right at the driver's seat...

The largest tractor in the stable is the 35hp 4035 Series thoroughbred available with or without a fully climate-controlled, all-weather cab. With our Hydro Max transmission, you no longer

have to pre-set an engine throttle position. The engine RPM automatically increases or decreases as you move the forward/reverse foot pedals. Hydro Max is quiet, smooth, easy and eco-smart.

The tractor is easy to maintain, with easy access to all serviceable parts and the eco-friendly "A" Series diesel engine sips fuel while providing maximum performance in speed, power and lifting.

| SPECIFICATIONS               | 4035H / 4035CH                              |
|------------------------------|---------------------------------------------|
| Drive System                 | 4 Wheel Drive                               |
| Steering                     | Hydrostatic                                 |
| Brake                        | Wet Disc                                    |
| ENGINE                       |                                             |
| Туре                         | Vertical 4 Cycle, Water Cooled, Diesel      |
| Combustion System            | Swirl Chamber                               |
| Aspiration                   | Naturally                                   |
| HP                           | 35                                          |
| Fuel Capacity                | 7 gal                                       |
| TIRES                        |                                             |
| Front Tread                  | 28x8.5-15                                   |
| Rear Tread                   | 43x16-20                                    |
| DIMENSIONS                   |                                             |
| Overall Length               | 121.9 in                                    |
| Height with ROPS             | 104.06 in                                   |
| Ground Clearance             | 12.05 in                                    |
| Rollover Protection Standard | ROPS                                        |
| Weight                       | 3551 lbs.                                   |
| TRANSMISSION                 |                                             |
| Туре                         | Hydro Max                                   |
| Gear Shifting (F&R)          | HST/ 3 Range                                |
| Travel Speed (F&R)           | 14.8 mph                                    |
| PTO                          |                                             |
| Туре                         | Independent                                 |
| Speed                        | 540 RPM                                     |
| 3-Point Hitch                | Category 1                                  |
| Lift Capacity                | On ball ends (3306 lbs) - At 24" (2420 lbs) |
| FRONT END LOADER             | Lift Capacity : 2700 lbs                    |
|                              | Lift Height: 95"                            |
|                              | D. 05                                       |