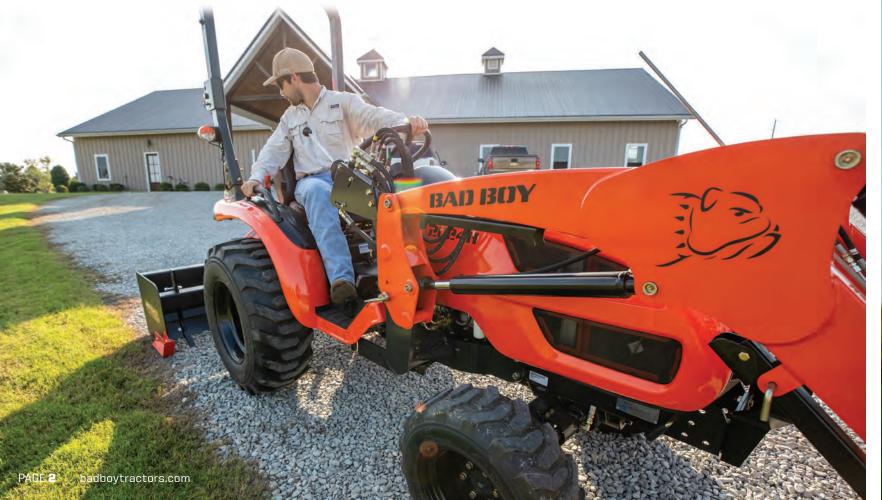

#### WE WORK GREAT AND LOOK BETTER PERFECT FOR CONTROL FREAKS

We worked harder to not only make a better tractor, but a better looking tractor, too-and it shows.

#### **QUICK-RELEASE BUCKETS**

Leave the bucket or change out attachments to the front loader quickly and easily with our convenient latches.

From dashboards to PTO engagement, our Bad Boy Tractors put all the power and performance right at your fingertips.

#### YOU'RE IN THE DRIVER'S SEAT

Every Bad Boy, from your lawn to your farm features legendary comfort and quality, right at the driver's seat...

The largest tractor in the stable is the 35hp 4035 Series thoroughbred available with or without a fully climate-controlled, all-weather cab. With our Hydro Max transmission, you no longer