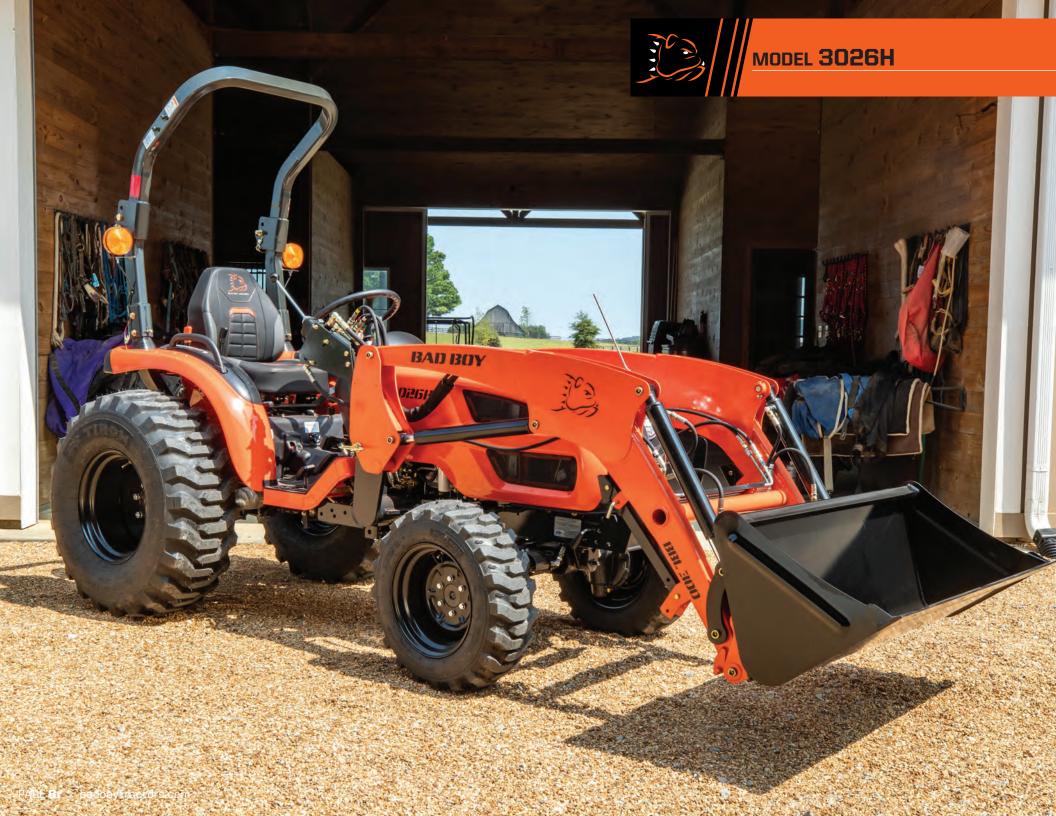

The 3026H carries the best of both Sub-Compact and Compact performance and construction features to work on your farm, business or property. The longer frame size, larger tires and higher

ground clearance can handle just about any workload you throw at it. The hydrostatic three-range transmission gives you more flexible drive options and the hydraulic system lifts above its weight class against tractors far larger. Features an easy-to-read digital control display and a comfort seat. Plus, you have all the power from the PTO to front loader right at your fingertips, making it the value leader and perfect choice for demanding performance.

PERFECTLY

| SPECIFICATIONS               | 3026H                                          |
|------------------------------|------------------------------------------------|
| Drive System                 | 4 Wheel Drive                                  |
| Steering                     | Hydrostatic                                    |
| Brake                        | Wet Disc                                       |
| ENGINE                       |                                                |
| Туре                         | 3 Cylinder, Water Cooled, Diesel               |
| Combustion System            | Swirl Chamber                                  |
| Aspiration                   | Naturally                                      |
| HP                           | 24                                             |
| Fuel Capacity                | 6.08 gal                                       |
| TIRES                        |                                                |
| Front Tread                  | 25x8.5-14                                      |
| Rear Tread                   | 14-17.5                                        |
| DIMENSIONS                   |                                                |
| Overall Length               | 122.9 in                                       |
| Height with ROPS             | 91.4 in                                        |
| Ground Clearance             | 16.4 in                                        |
| Rollover Protection Standard | ROPS                                           |
| Weight                       | 2107 lbs.                                      |
| TRANSMISSION                 |                                                |
| Туре                         | HST (3 Range)                                  |
| Gear Shifting                | 3 Range                                        |
| Travel Speed                 | 14.9 mph                                       |
| PTO                          |                                                |
| Туре                         | Live PTO (6 Spline Shaft)                      |
| Speed                        | 540 / 960 RPM Option: 2,500 Mid                |
| 3-Point Hitch                | Telescopic Lower Link / Telescopic Stabilizers |
| Lift Capacity                | On ball ends (1433 lbs) - At 24" (701 lbs)     |
| FRONT END LOADER             | Lift Capacity : 1373 lbs                       |
|                              | Lift Height: 86"                               |
|                              | DAGE 4                                         |