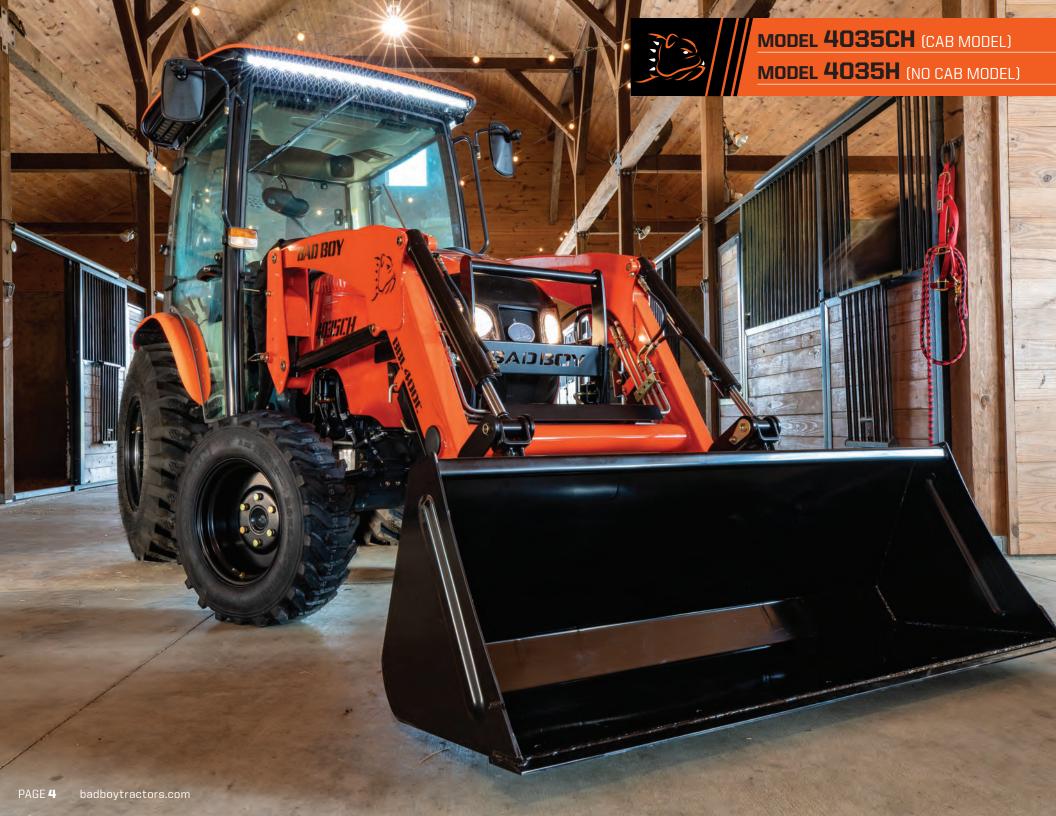

#### YOU'RE IN THE DRIVER'S SEAT

Every Bad Boy, from your lawn to your farm features legendary comfort and quality, right at the driver's seat...

The largest tractor in the stable is the 35hp 4035 Series thoroughbred available with or without a fully climate-controlled, all-weather cab. With our Hydro Max transmission, you no longer

have to pre-set an engine throttle position. The engine RPM automatically increases or decreases as you move the forward/reverse foot pedals. Hydro Max is quiet, smooth, easy and eco-smart.

The tractor is easy to maintain, with easy access to all serviceable parts and the eco-friendly "A" Series diesel engine sips fuel while providing maximum performance in speed, power and lifting.