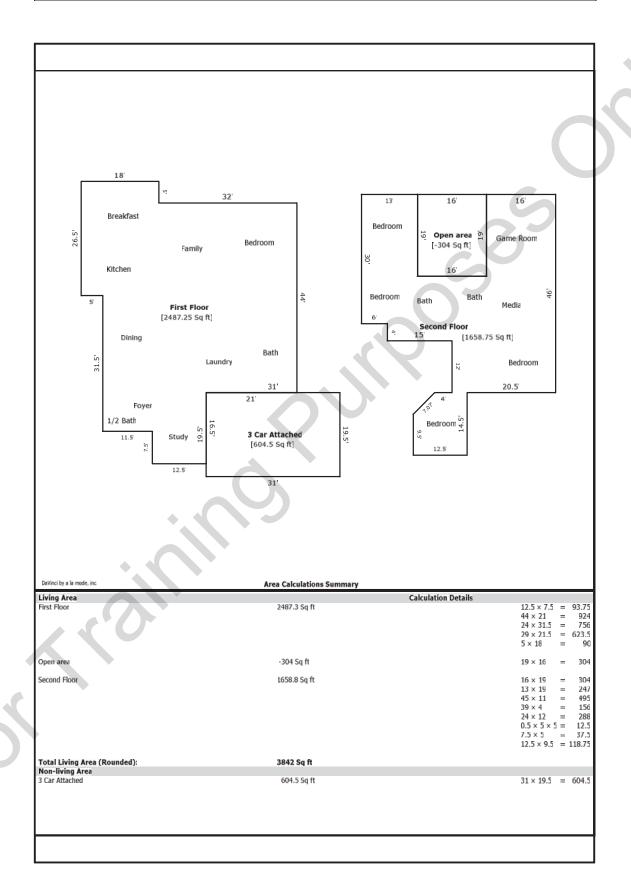

, 2011

In Witness Thereof

Clint Jones

Clint Jones, Chair

Laura Hay

Laura Hay, Acting Commissioner

Clint Jones, Chair Robert Kendall Paul Friese Harry Ratcliff Vice Chair Jose Garza, Jr. Louis Schien Anne-Marie Ryan, Secretary Neil Christiansen Robert Hogan

### **Building Sketch**

| Borrower/Client  | Roy Rogers                |                   |          |                     |
|------------------|---------------------------|-------------------|----------|---------------------|
| Property Address | 28427 Buttercup Cove Ln   |                   |          |                     |
| City             | Spring                    | County Montgomery | State TX | Zip Code 77386-3917 |
| Lender           | Castle Mort./Dept of Vete | rans Affairs      |          |                     |