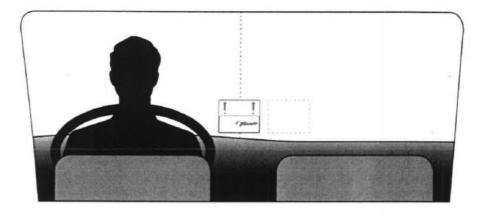

## PASSENGER VEHICLES

- With the arrows of the tag pointing toward the roof, align the tag on the INSIDE surface of the windshield behind the rearview mirror at least one (1) inch below the metal roofline and one (1) inch to the right or left of the mirror post.
- Remove the plastic backing tape from the DualLock strips and firmly press the tag against the glass for 15 seconds. (See above photo)