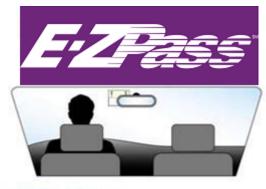

## **Transponder Mounting Procedure**

E-ZPass transponders (including Indiana E-ZPass, I-PASS and Ohio E-ZPass) are designed to be mounted inside your vehicle's front windshield, behind the rearview mirror and about 1 inch down from where the roof and the windshield meet (See photo at right). Please make certain you are using your E-ZPass transponder in this manner for it to be 100 percent effective. If not placed in the windshield as stated, there is a good chance that the antenna may miss the signal and your tag will not be read when you reach the gate.

## PASSENGER VEHICLES

- With the arrows of the tag pointing toward the roof, align the tag on the INSIDE surface of the windshield behind the rearview mirror at least one (1) inch below the metal roofline and one (1) inch to the right or left of the mirror post.
- Remove the plastic backing tape from the DualLock strips and firmly press the tag against the glass for 15 seconds. (See above photo)